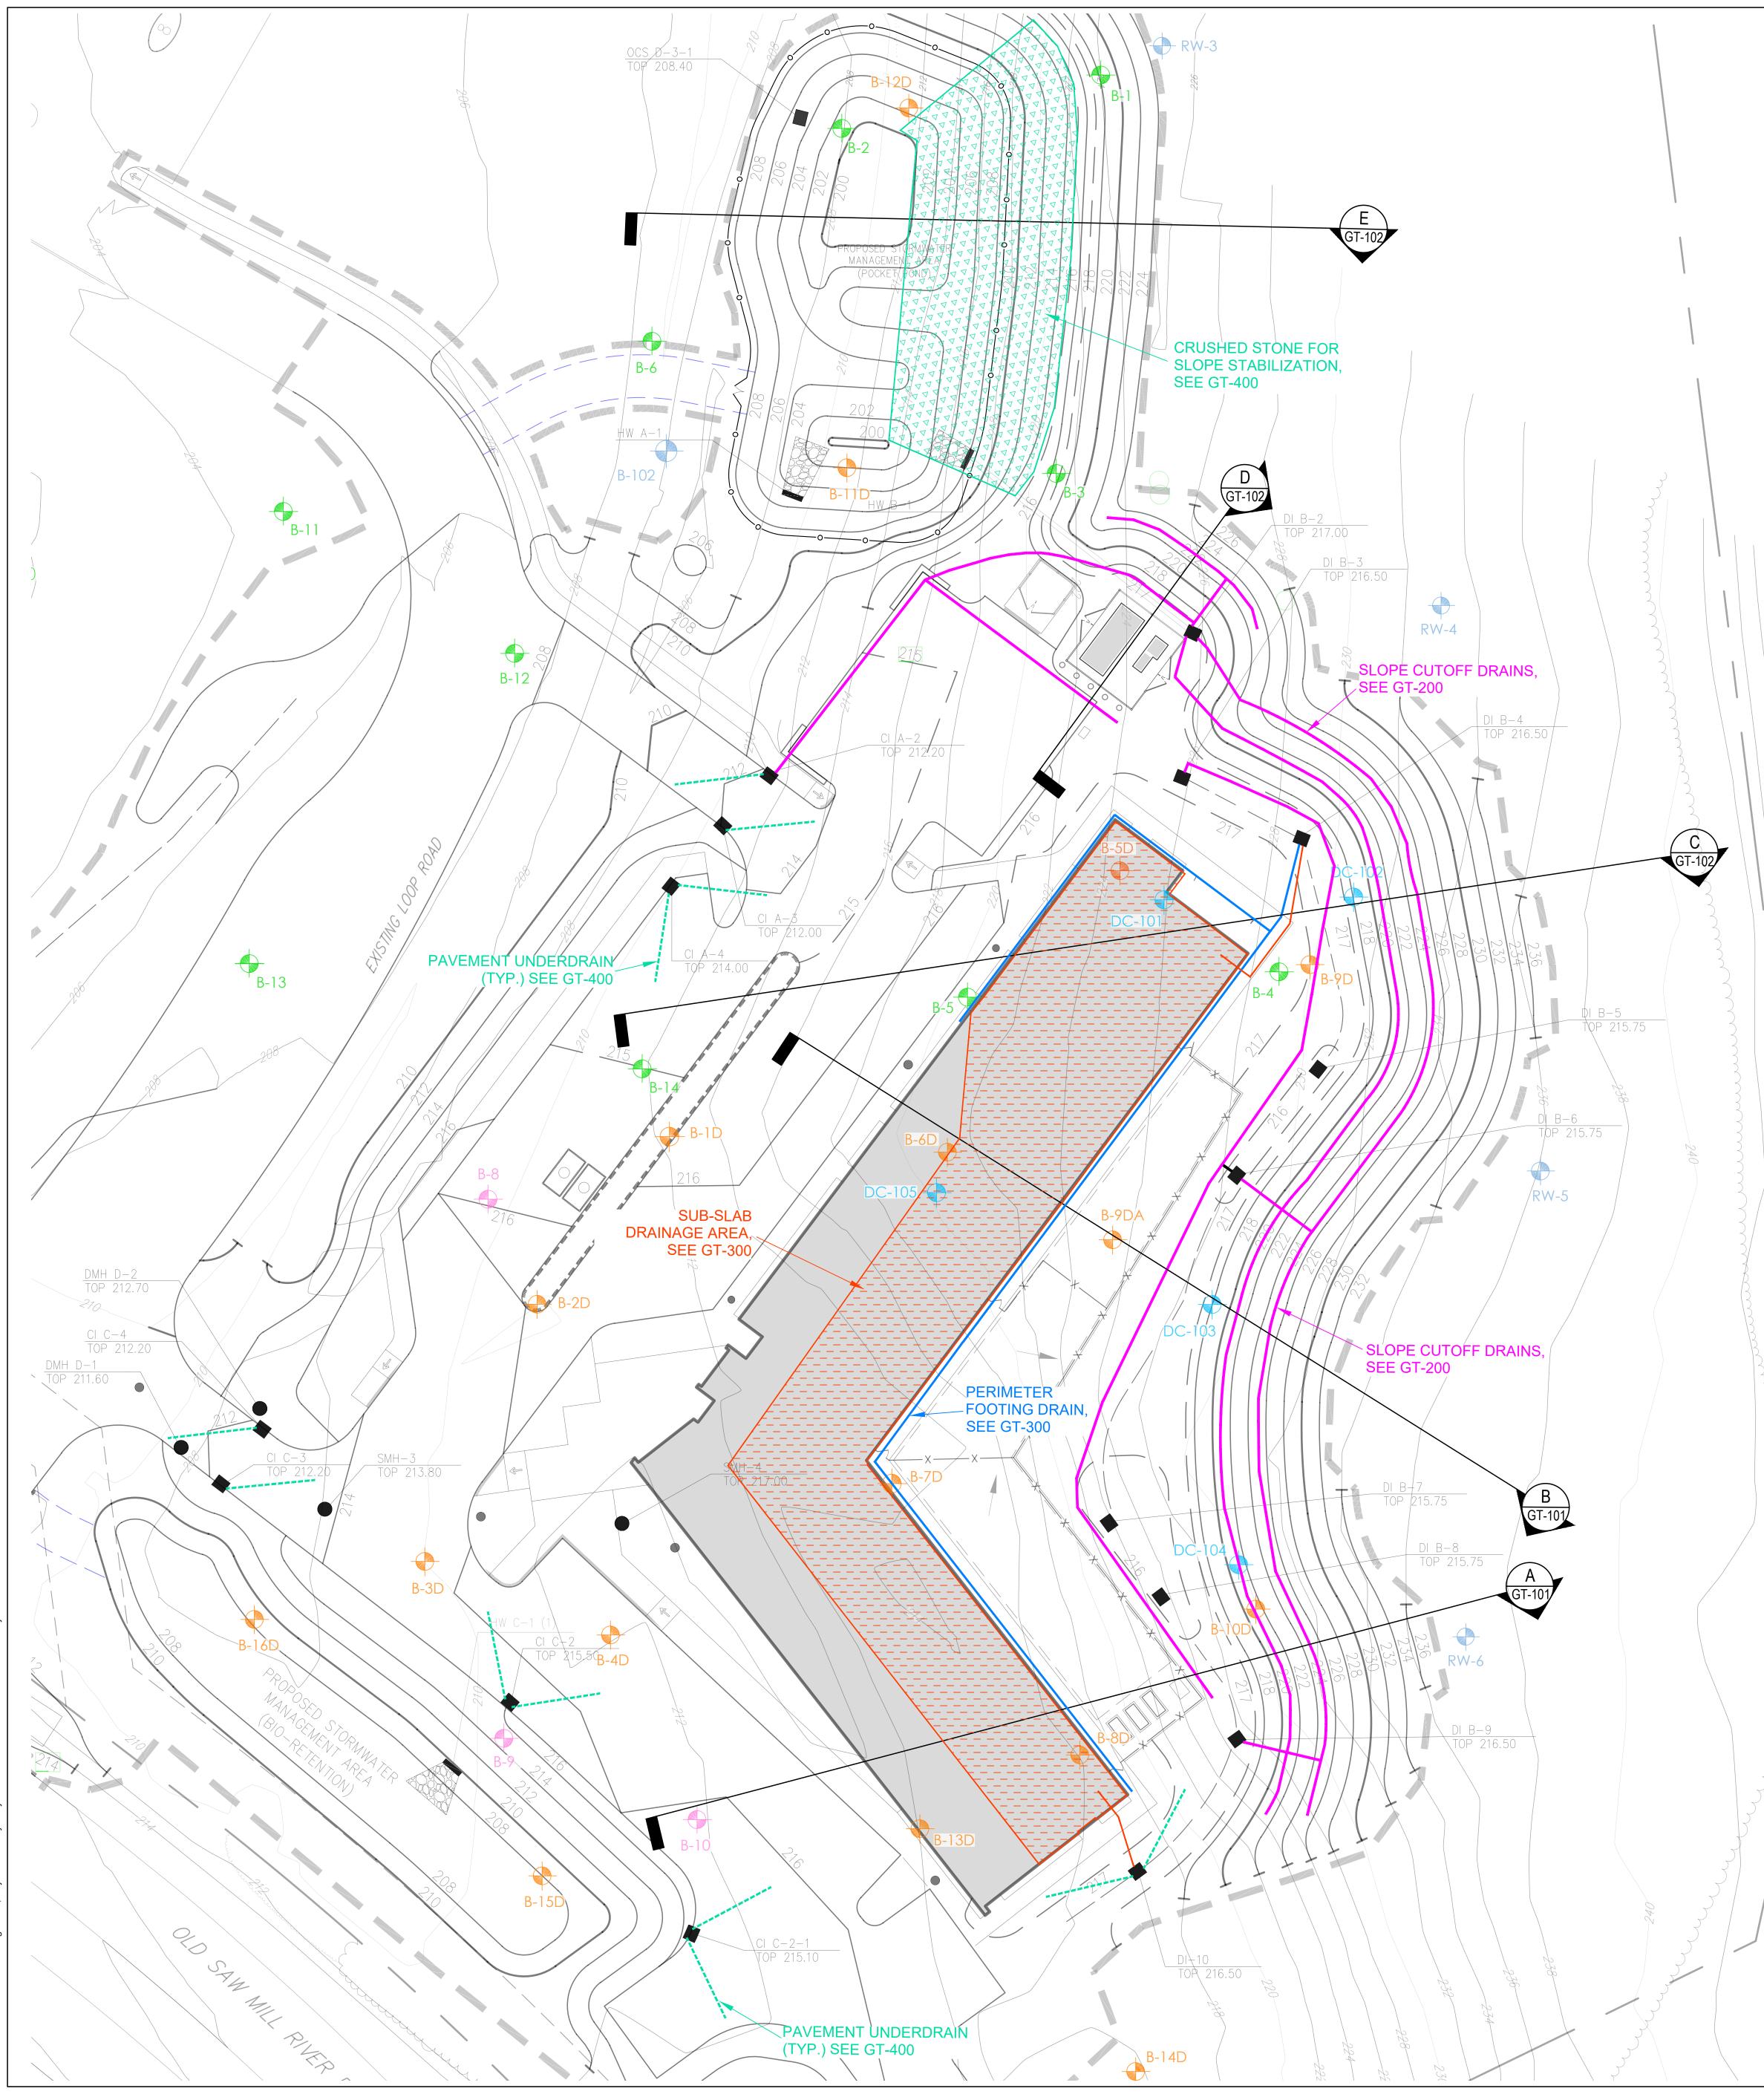

LIST OF DRAWINGS

LEGEND:

3. ALL BORING LOCATIONS ARE APPROXIMATE.

GT-100 OVERALL DRAINAGE PLAN

GT-101 CROSS-SECTIONS A & B

GT-200 SLOPE DRAINAGE PLAN

GT-102 CROSS SECTIONS C, D, & E

GT-300 BUILDING DRAINAGE PLAN

- 1. GENERAL LAYOUT WAS OBTAINED FROM A DRAWING PREPARED BY JMC, PLLC., DATED 05/12/2022, ENTITLED "GRADING PLAN".

2. REFER TO THE REPORT ON SUBSURFACE SOIL AND FOUNDATION INVESTIGATION BY CARLIN-SIMPSON & ASSOCIATES LLC DATED 20 APRIL 2022 FOR BORING LOGS.

4. CROSS-SECTIONS ARE SHOWN ON SHEETS GT-101 AND GT-102. ALL BEDROCK AND GROUNDWATER ELEVATIONS ON THE CROSS-SECTIONS ARE APPROXIMATE.

GENERAL NOTES:

- BORING AND/OR WELL LOCATION PERFORMED IN DECEMBER 2021 (DC-100 SERIES)
- BORING LOCATION PERFORMED IN MARCH 2021 (BD SERIES)

GT-400 PAVEMENT DRAINS & POND DRAINAGE BLANKET

- BORING LOCATION PERFORMED IN FEB 2020 (B-1 THRU B-14)
- BORING LOCATION PERFORMED IN MARCH 2016 (B-5 THRU B-10)
- BORING LOCATION PERFORMED IN 2011 (B-101, B-102, AND RW-3 TO RW-6)