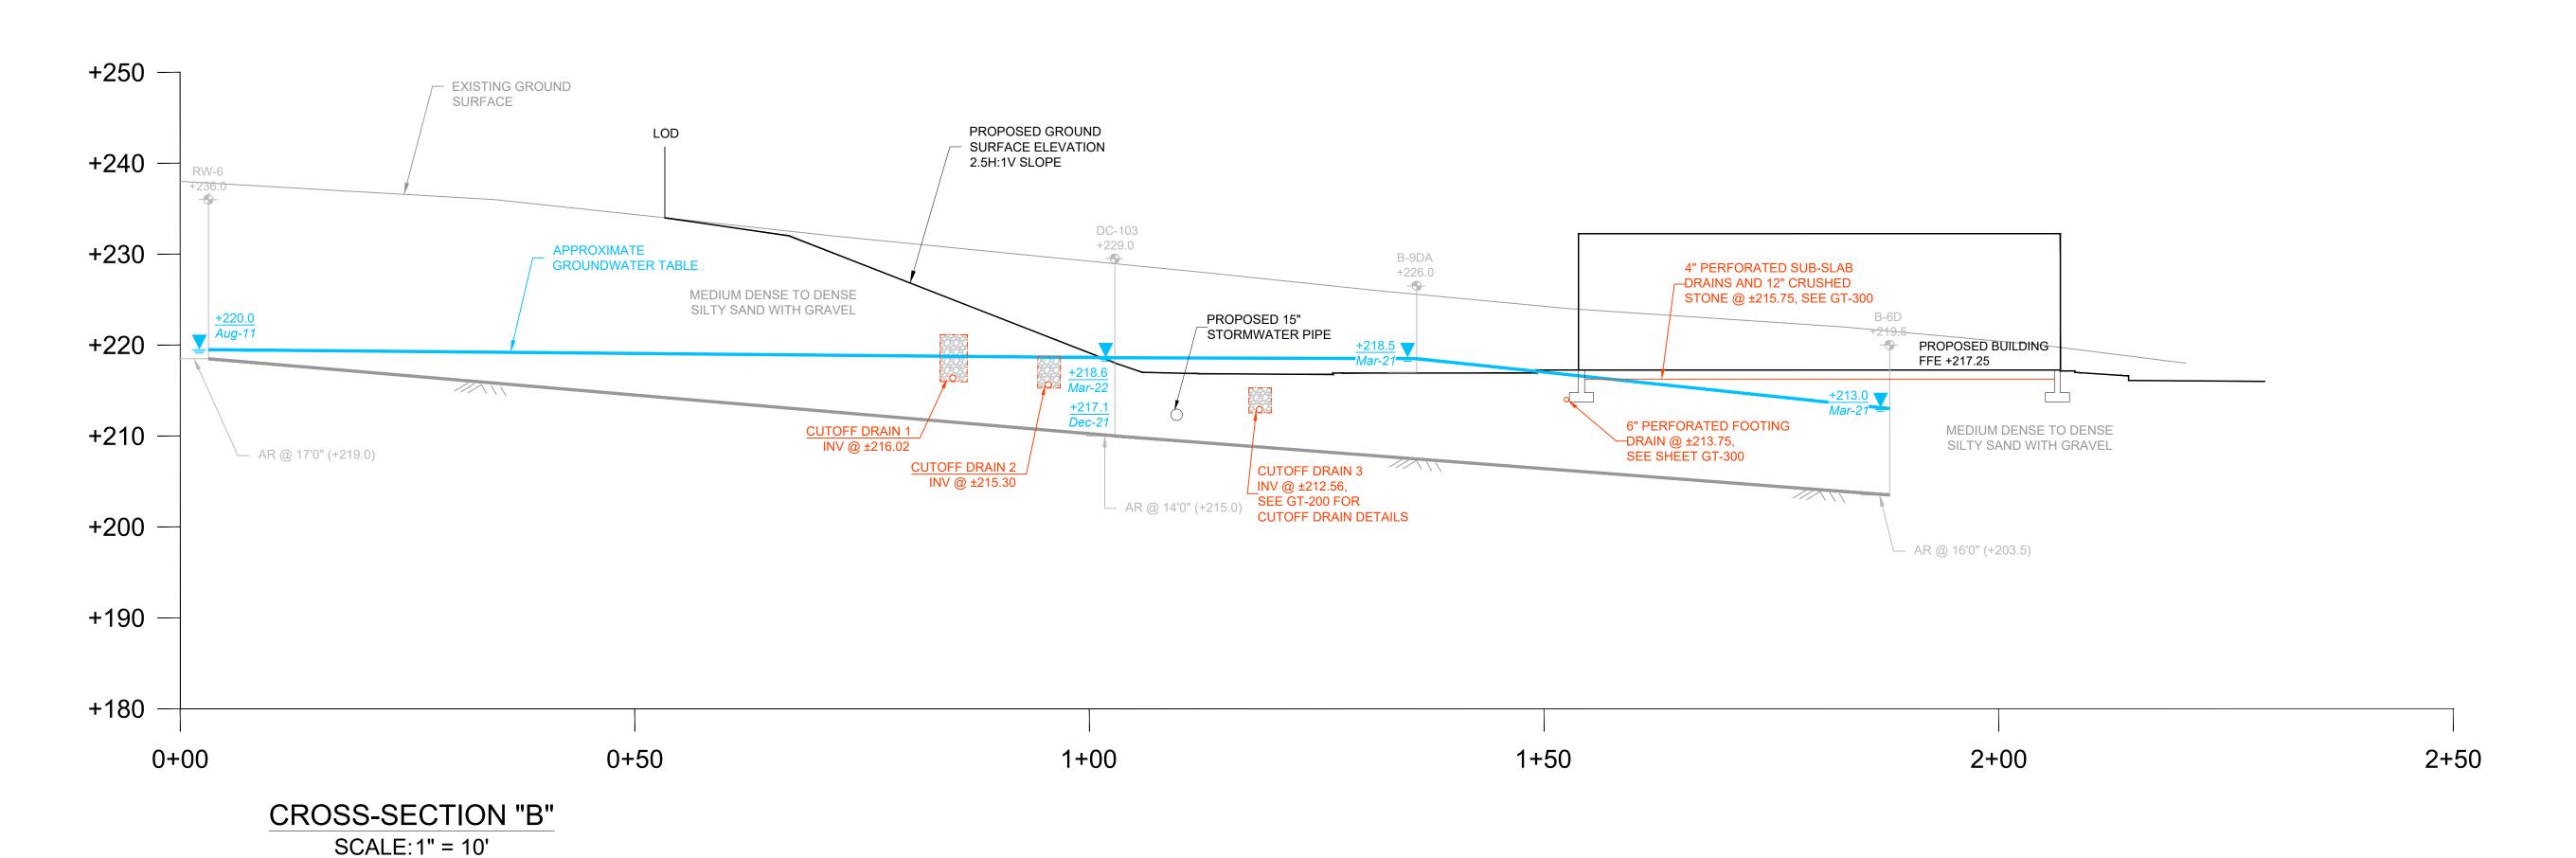

Vendor Name: Carlin-Simpson & Associates LLC
Vendor Project No.: 20-166
Discipline: Geotechnical Drawn By: MRA

CROSS-SECTIONS A & B

Scale: 1" = 10' Floor: