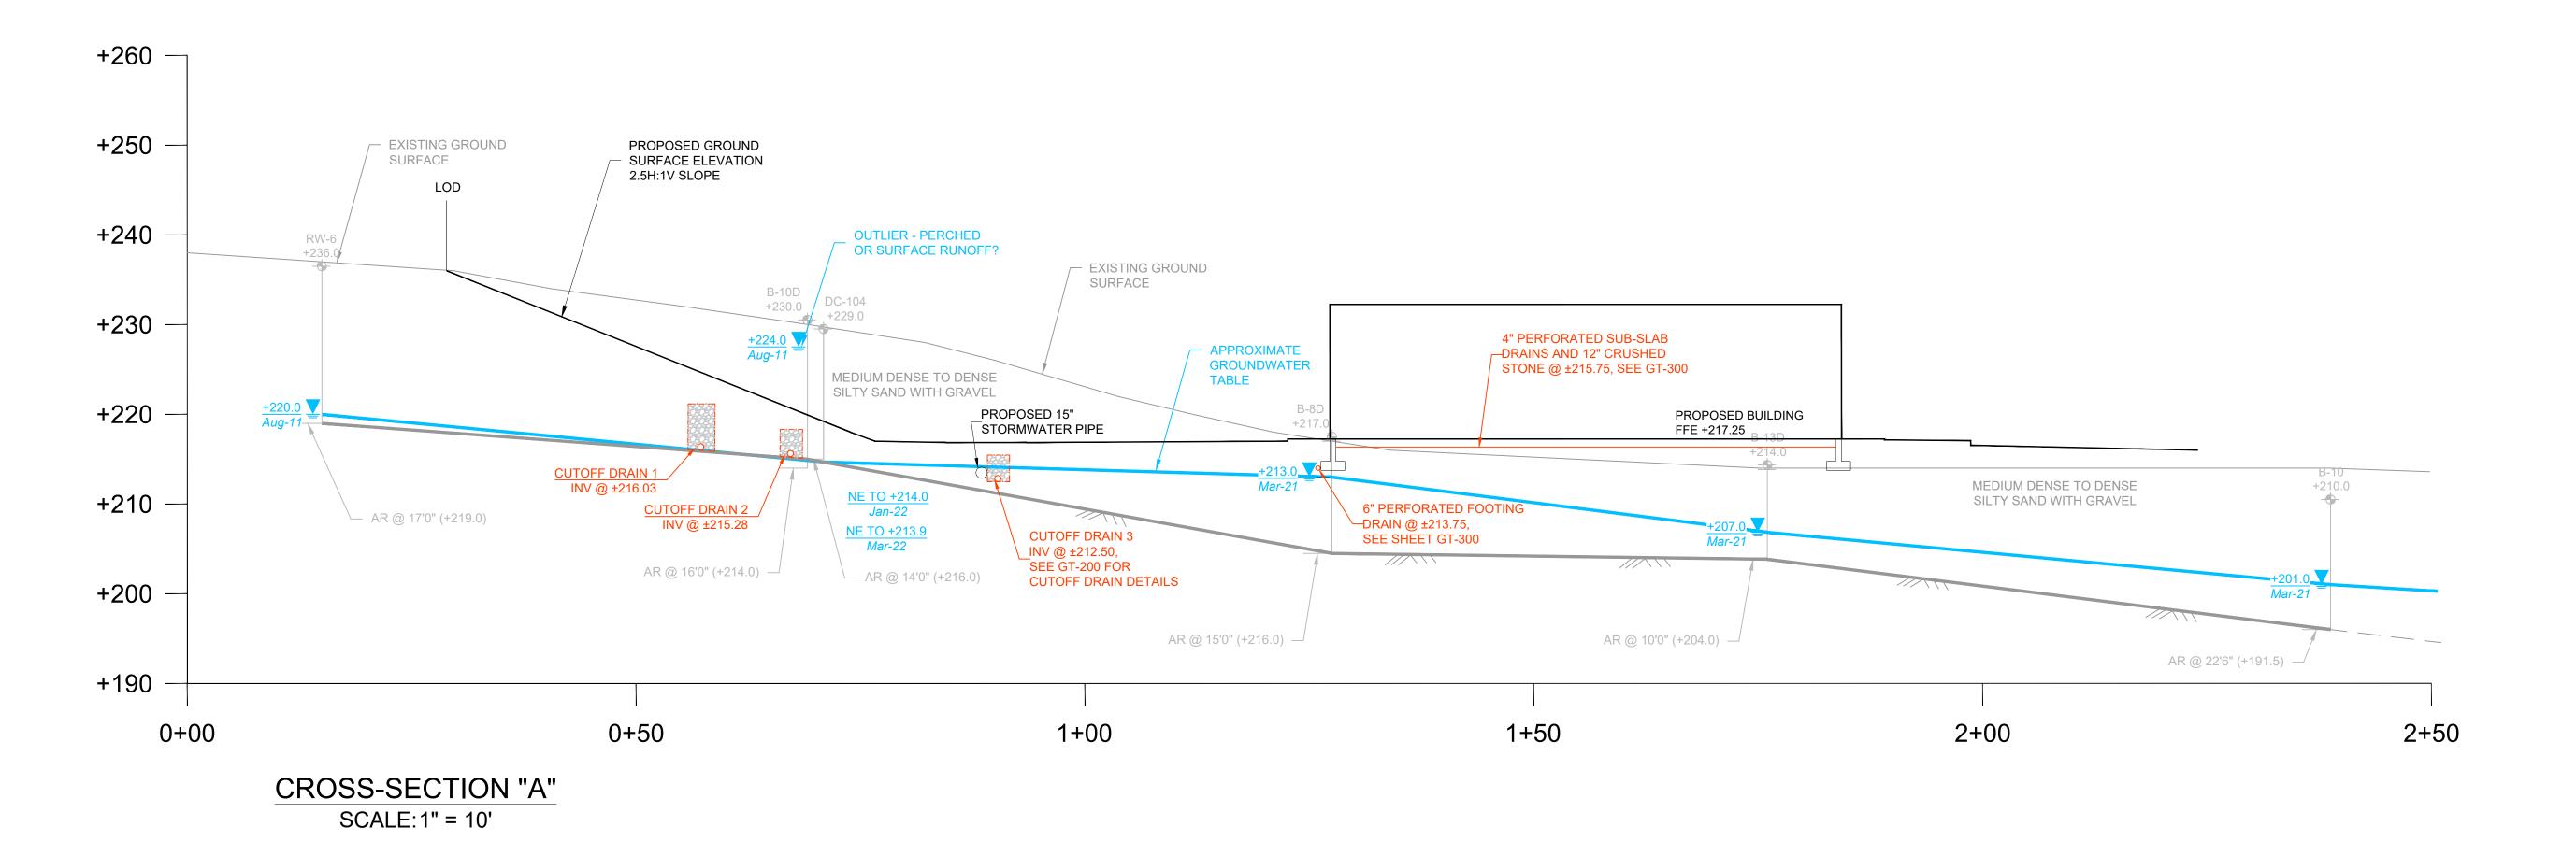

Vendor Name: Carlin-Simpson & Associates LLC
Vendor Project No.: 20-166
Discipline: Geotechnical Drawn By: MRA

CROSS-SECTIONS A & B

Scale: 1" = 10' Floor: