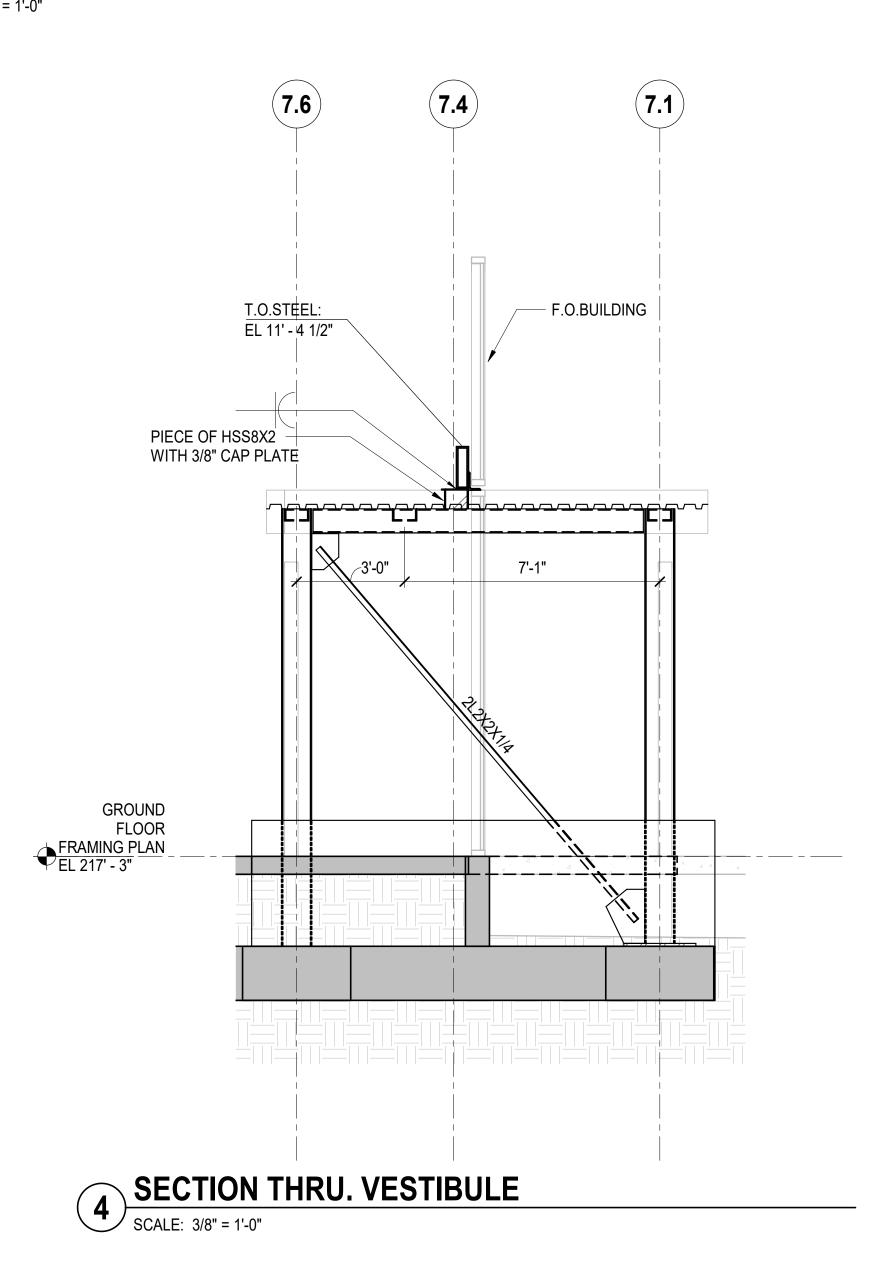

PART PLAN AT LOW ROOF\_WEST WING

SCALE: 1/4" = 1'-0"

SECTION THRU. EAST - WEST WINGS

SCALE: 3/8" = 1'-0"

REGENERON

REAL ESTATE & FACILITIES MANAGEMENT

777 Old Saw Mill River Road Tarrytown, NY 10591-6707 T: 914.847.7400 F: 914.847.7991 www.regeneron.com