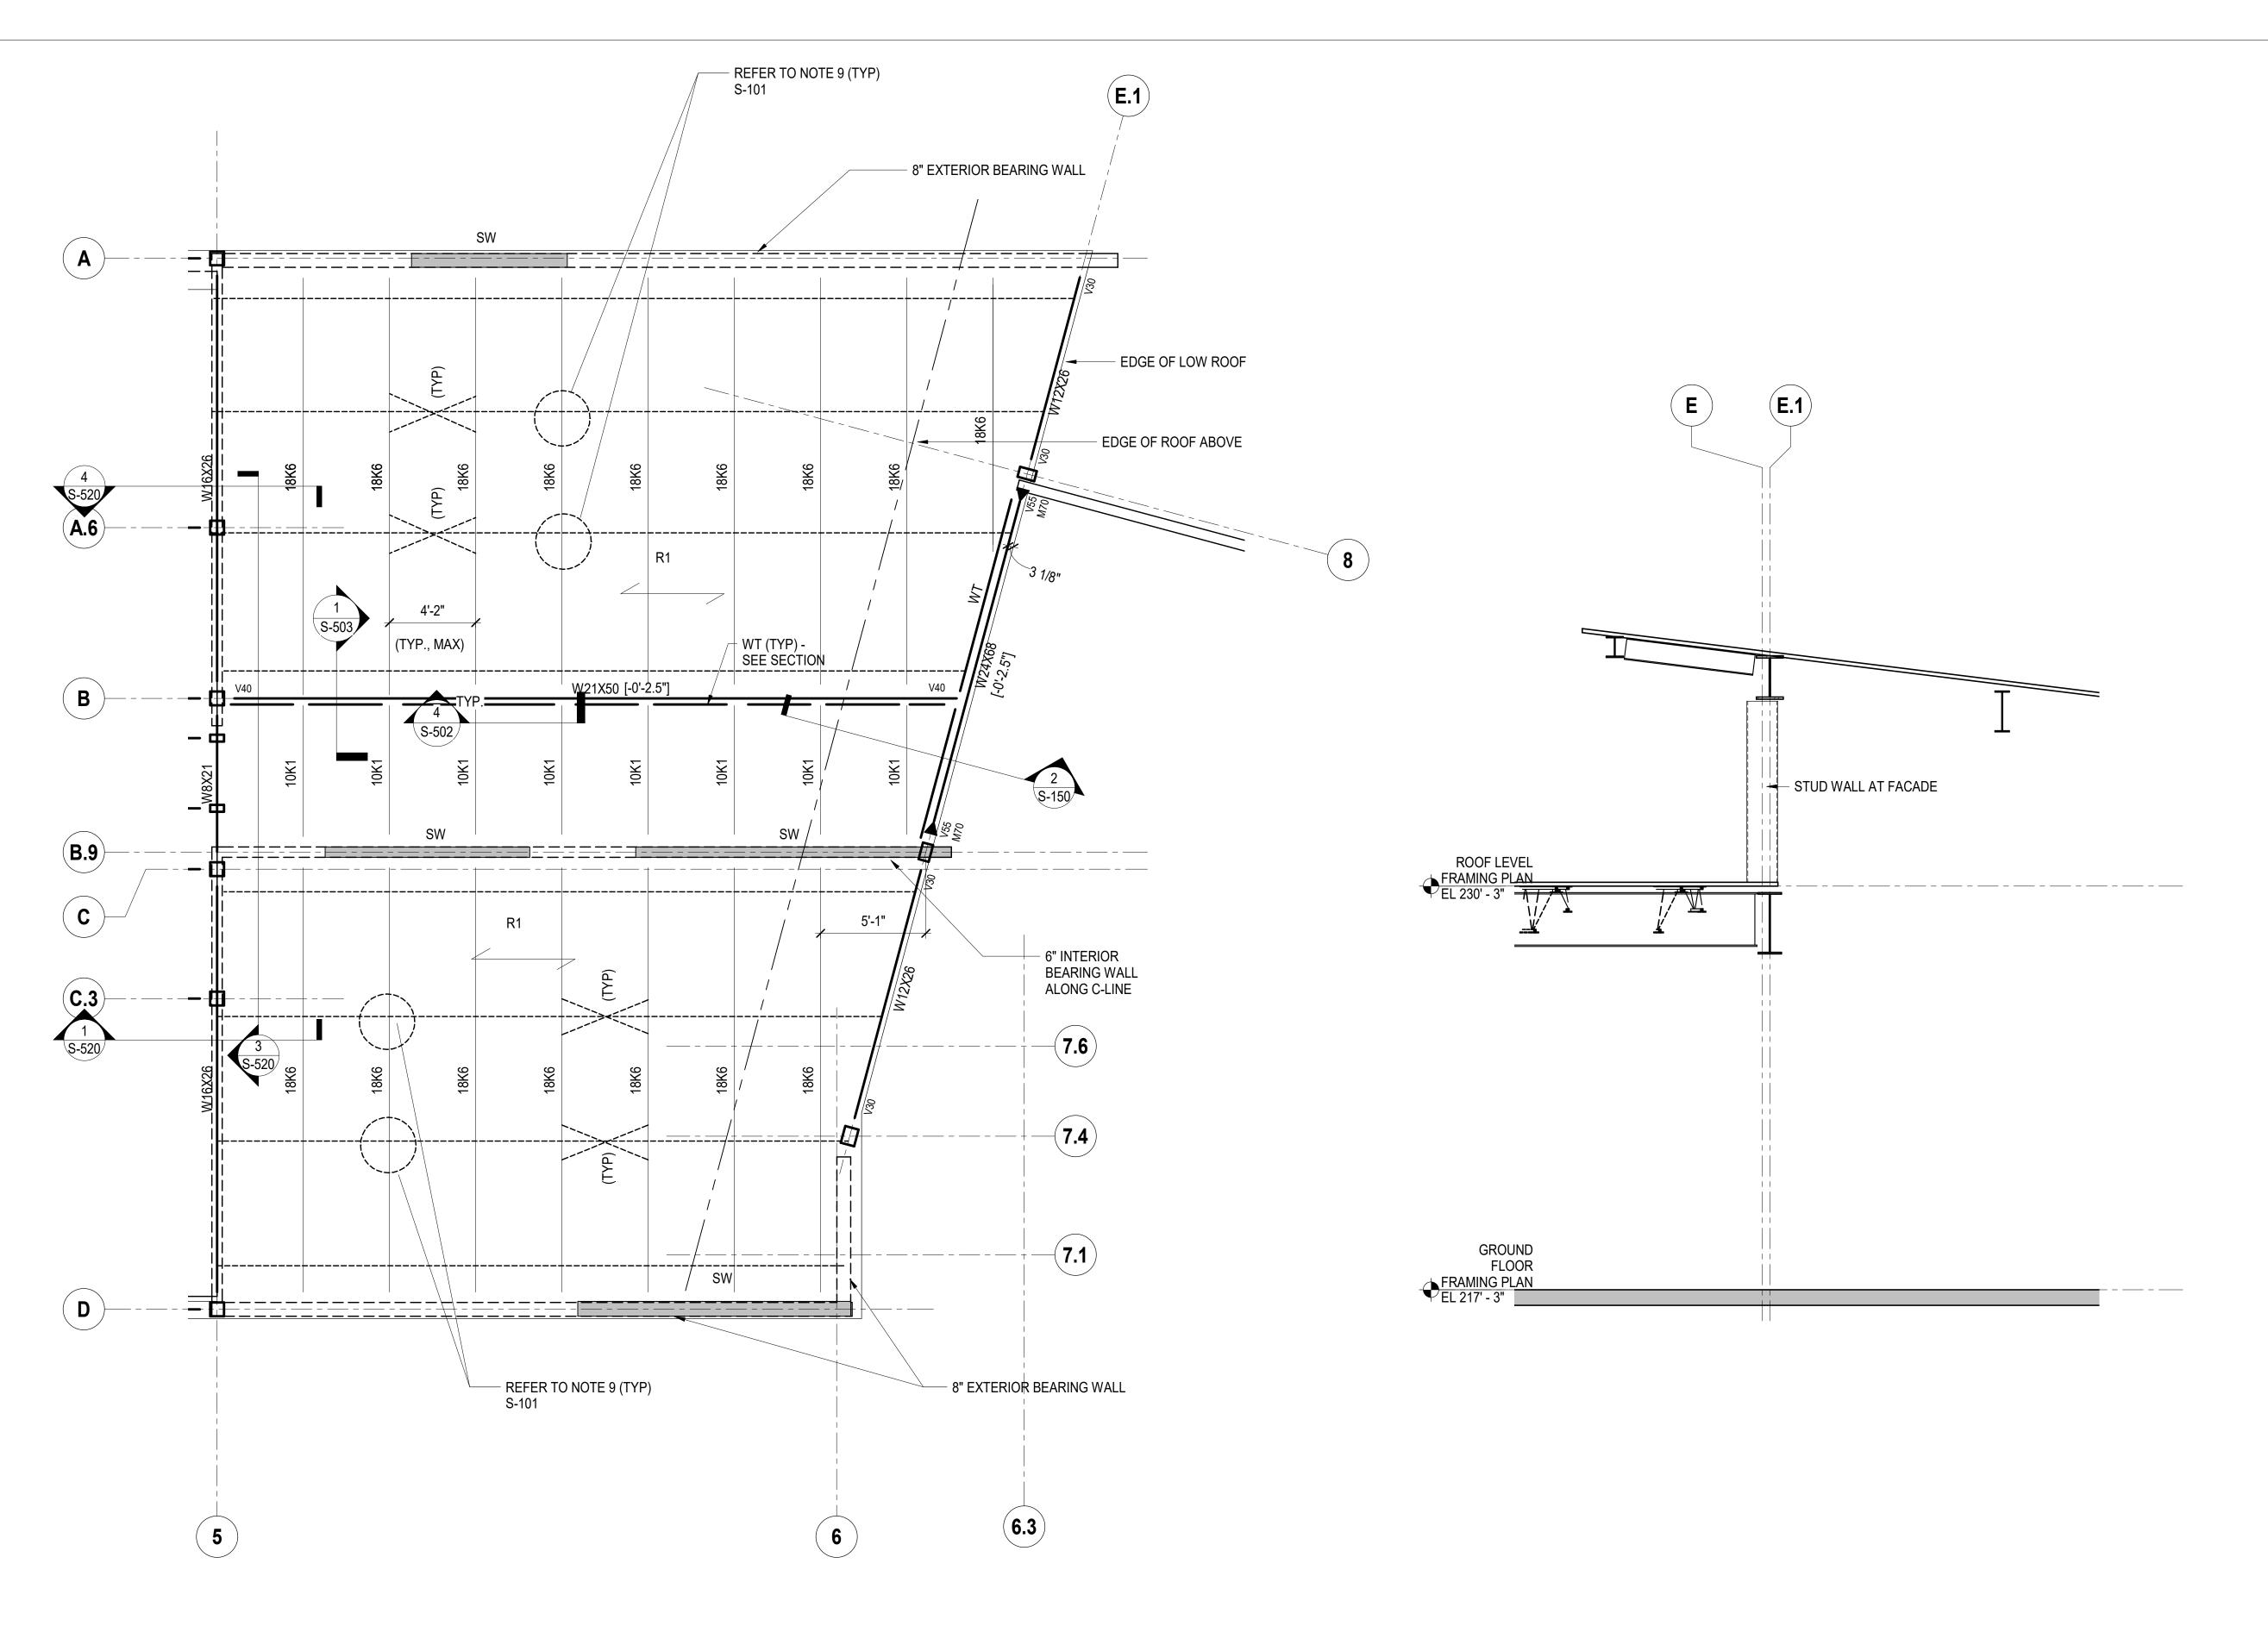

PART PLAN AT LOW ROOF\_WEST WING

SCALE: 1/4" = 1'-0"

SECTION THRU. EAST - WEST WINGS

SCALE: 3/8" = 1'-0"

REGENERON

REAL ESTATE & FACILITIES MANAGEMENT

777 Old Saw Mill River Road Tarrytown, NY 10591-6707 T: 914.847.7400 F: 914.847.7991 www.regeneron.com