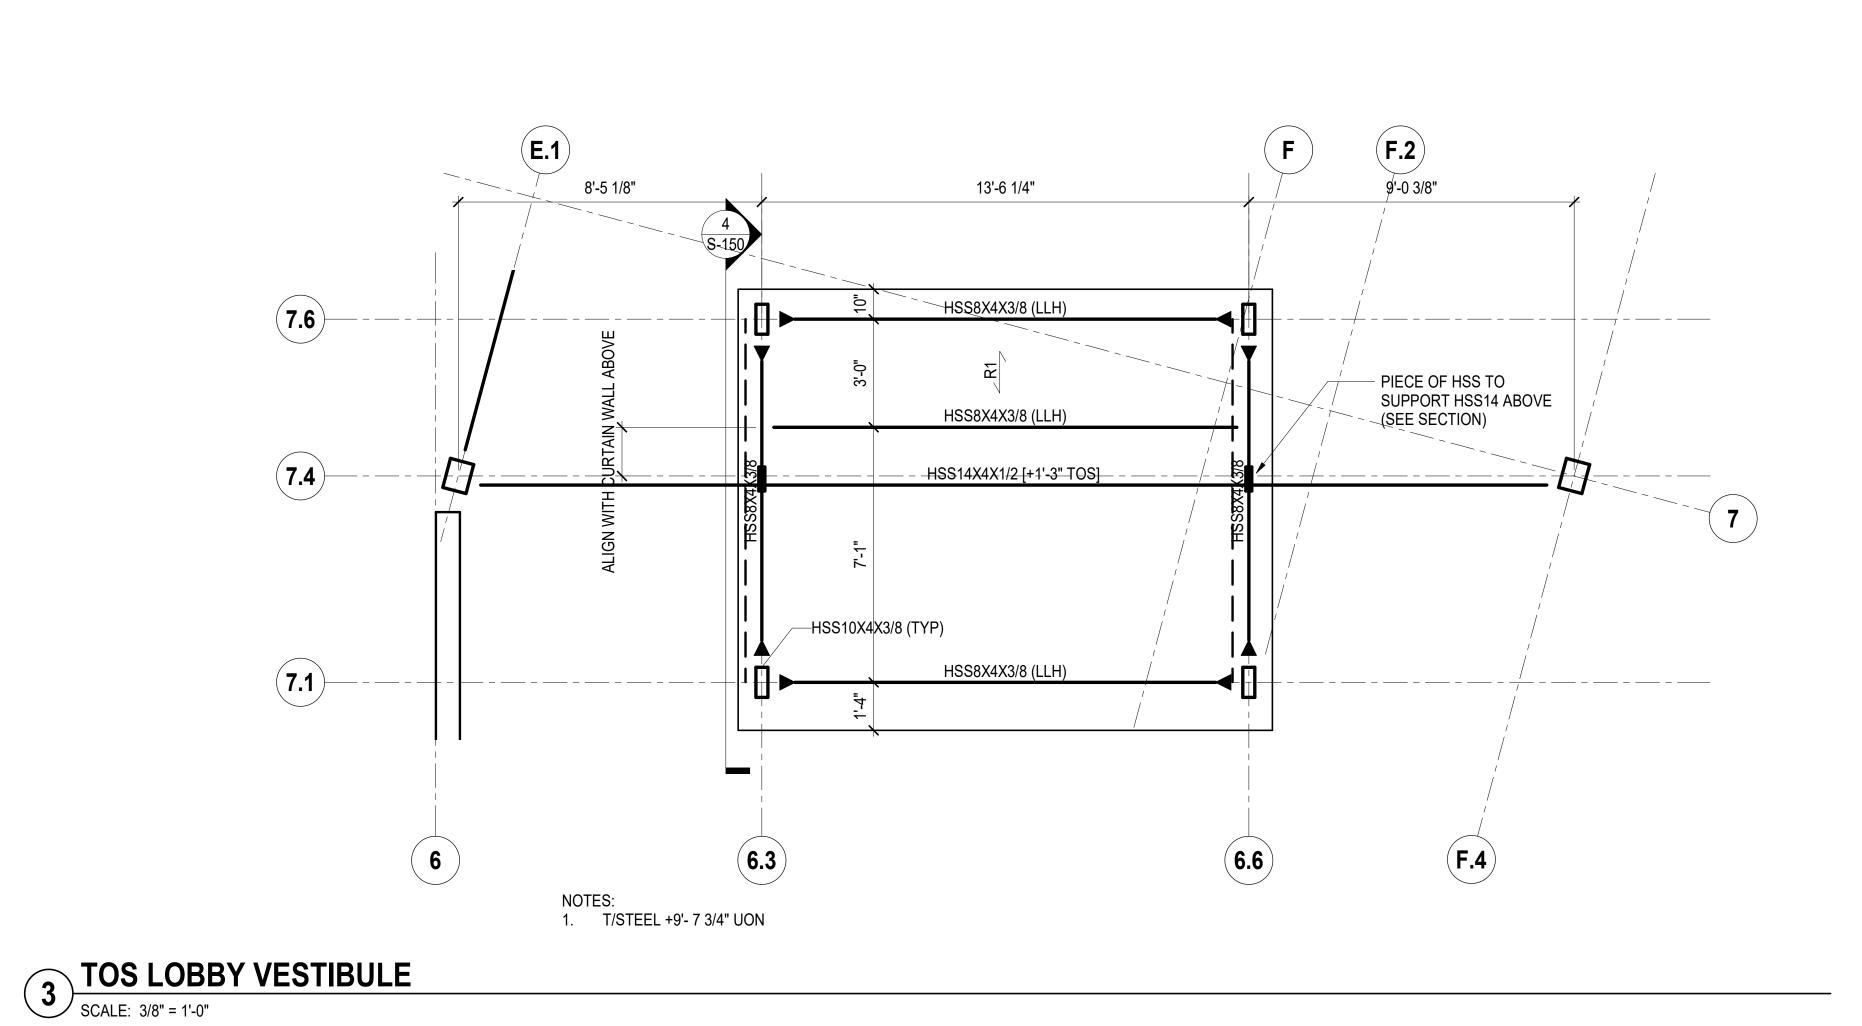

PART PLAN AT LOW ROOF\_WEST WING

SCALE: 1/4" = 1'-0"

SECTION THRU. EAST - WEST WINGS

SCALE: 3/8" = 1'-0"

REGENERON

REAL ESTATE & FACILITIES MANAGEMENT

777 Old Saw Mill River Road Tarrytown, NY 10591-6707 T: 914.847.7400 F: 914.847.7991 www.regeneron.com