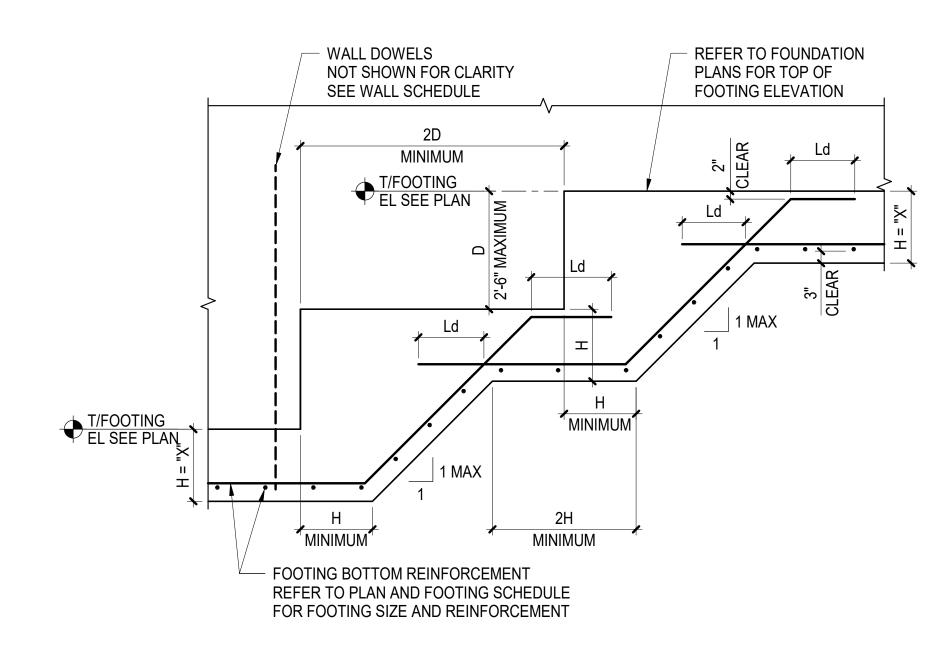

TYPICAL ISOLATED FOOTING - BASE PLATE WITHIN CONCRETE INFILL
NOT TO SCALE

2 TYPICAL STEPPED WALL FOOTING DETAIL
SCALE: NOT TO SCALE