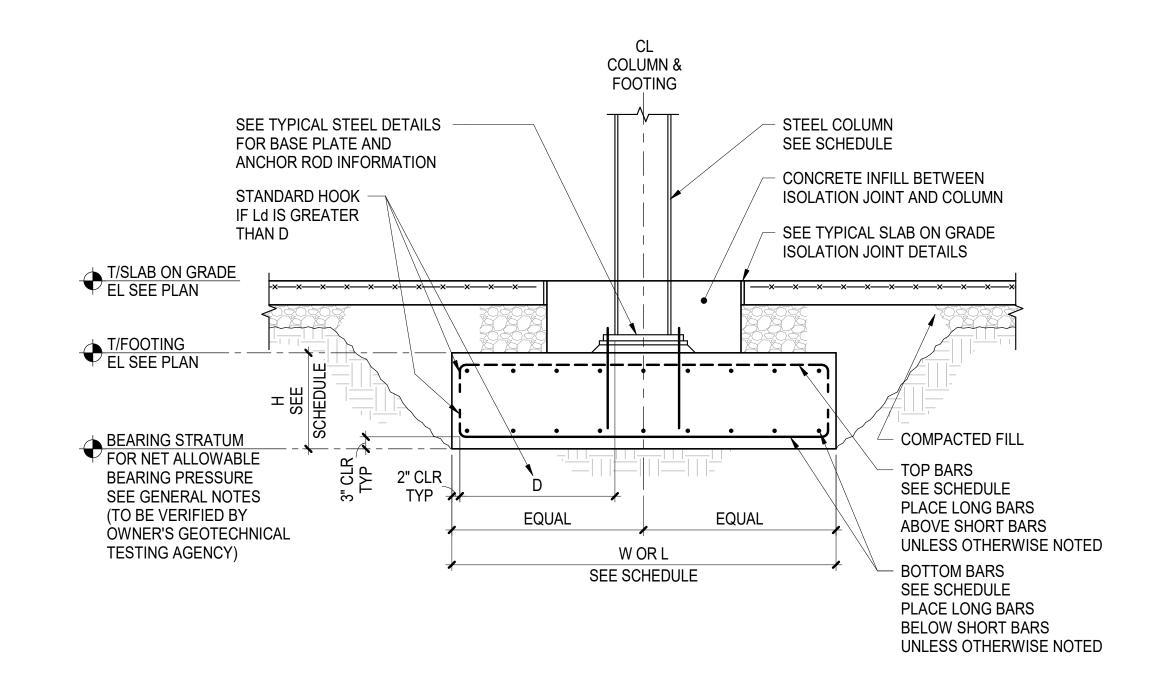

TYPICAL ISOLATED FOOTING - BASE PLATE WITHIN CONCRETE INFILL
NOT TO SCALE

2 TYPICAL STEPPED WALL FOOTING DETAIL
SCALE: NOT TO SCALE