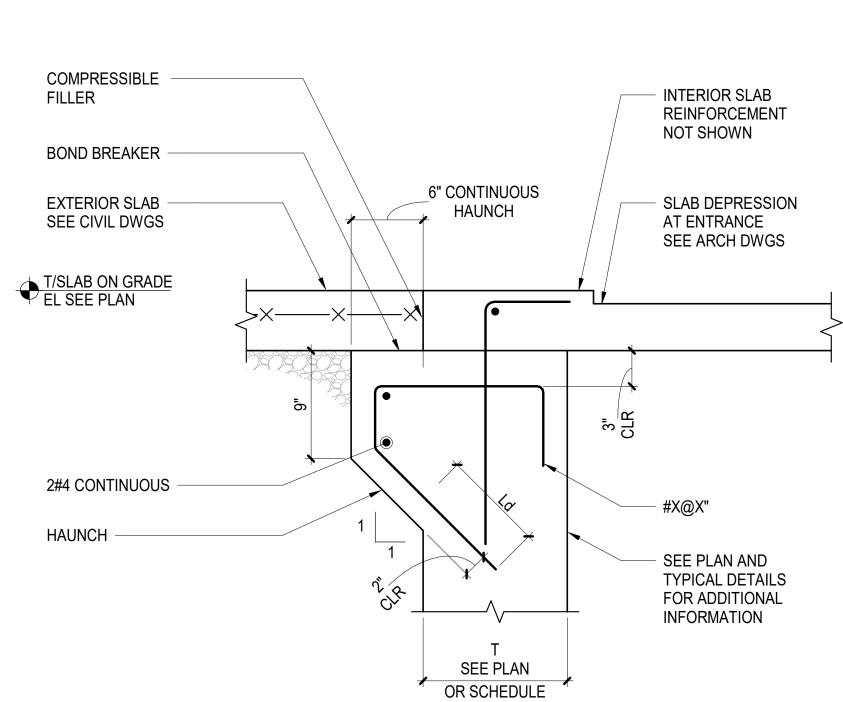

LTS

<del>. .</del>.

- PROVIDE ADDITIONAL BARS (SIZE TO MATCH INTERRUPTED BARS) BETWEEN ADJACENT OPENINGS IF PRESENT - 1#4 x 2'-6" EACH FACE (8 TOTAL) FOR OPENINGS **GREATER THAN 4**" UP TO ONE HORIZONTAL BAR EACH FACE MAY BE INTERRUPTED

TYPICAL UNINTERRUPTED WALL REINFORCEMENT NOT SHOWN FOR CLARITY. ADJUST WALL 2" TYP REINFORCEMENT TO MINIMIZE NUMBER OF INTERRUPTED BARS. 1#4 x 4'-0" EACH FACE (8 TOTAL) #4 U-BARS TO MATCH -SPACING OF INTERRUPTED BARS INTERRUPTED BAR ADDITIONAL BARS (SIZE TO MATCH INTERRUPTED BARS) ADD 1/2 THE NUMBER OF BARS INTERRUPTED BY OPENING + 1 ON EACH FACE TO EACH SIDE OF OPENING (B) OPENING 10" TO 30"

### (A) OPENING LESS THAN 10"

#### NOTES:

1. MINIMUM CLEAR DISTANCE BETWEEN OPENINGS IS 2 TIMES MAXIMUM OPENING SIZE 2. FOR OPENINGS NOT SHOWN ON STRUCTURAL DRAWINGS, CONTRACTOR TO SUBMIT LOCATIONS AND SPACING TO STRUCTURAL ENGINEER FOR WRITTEN APPROVAL

## 3 TYPICAL WALL OPENING DETAILS NOT TO SCALE