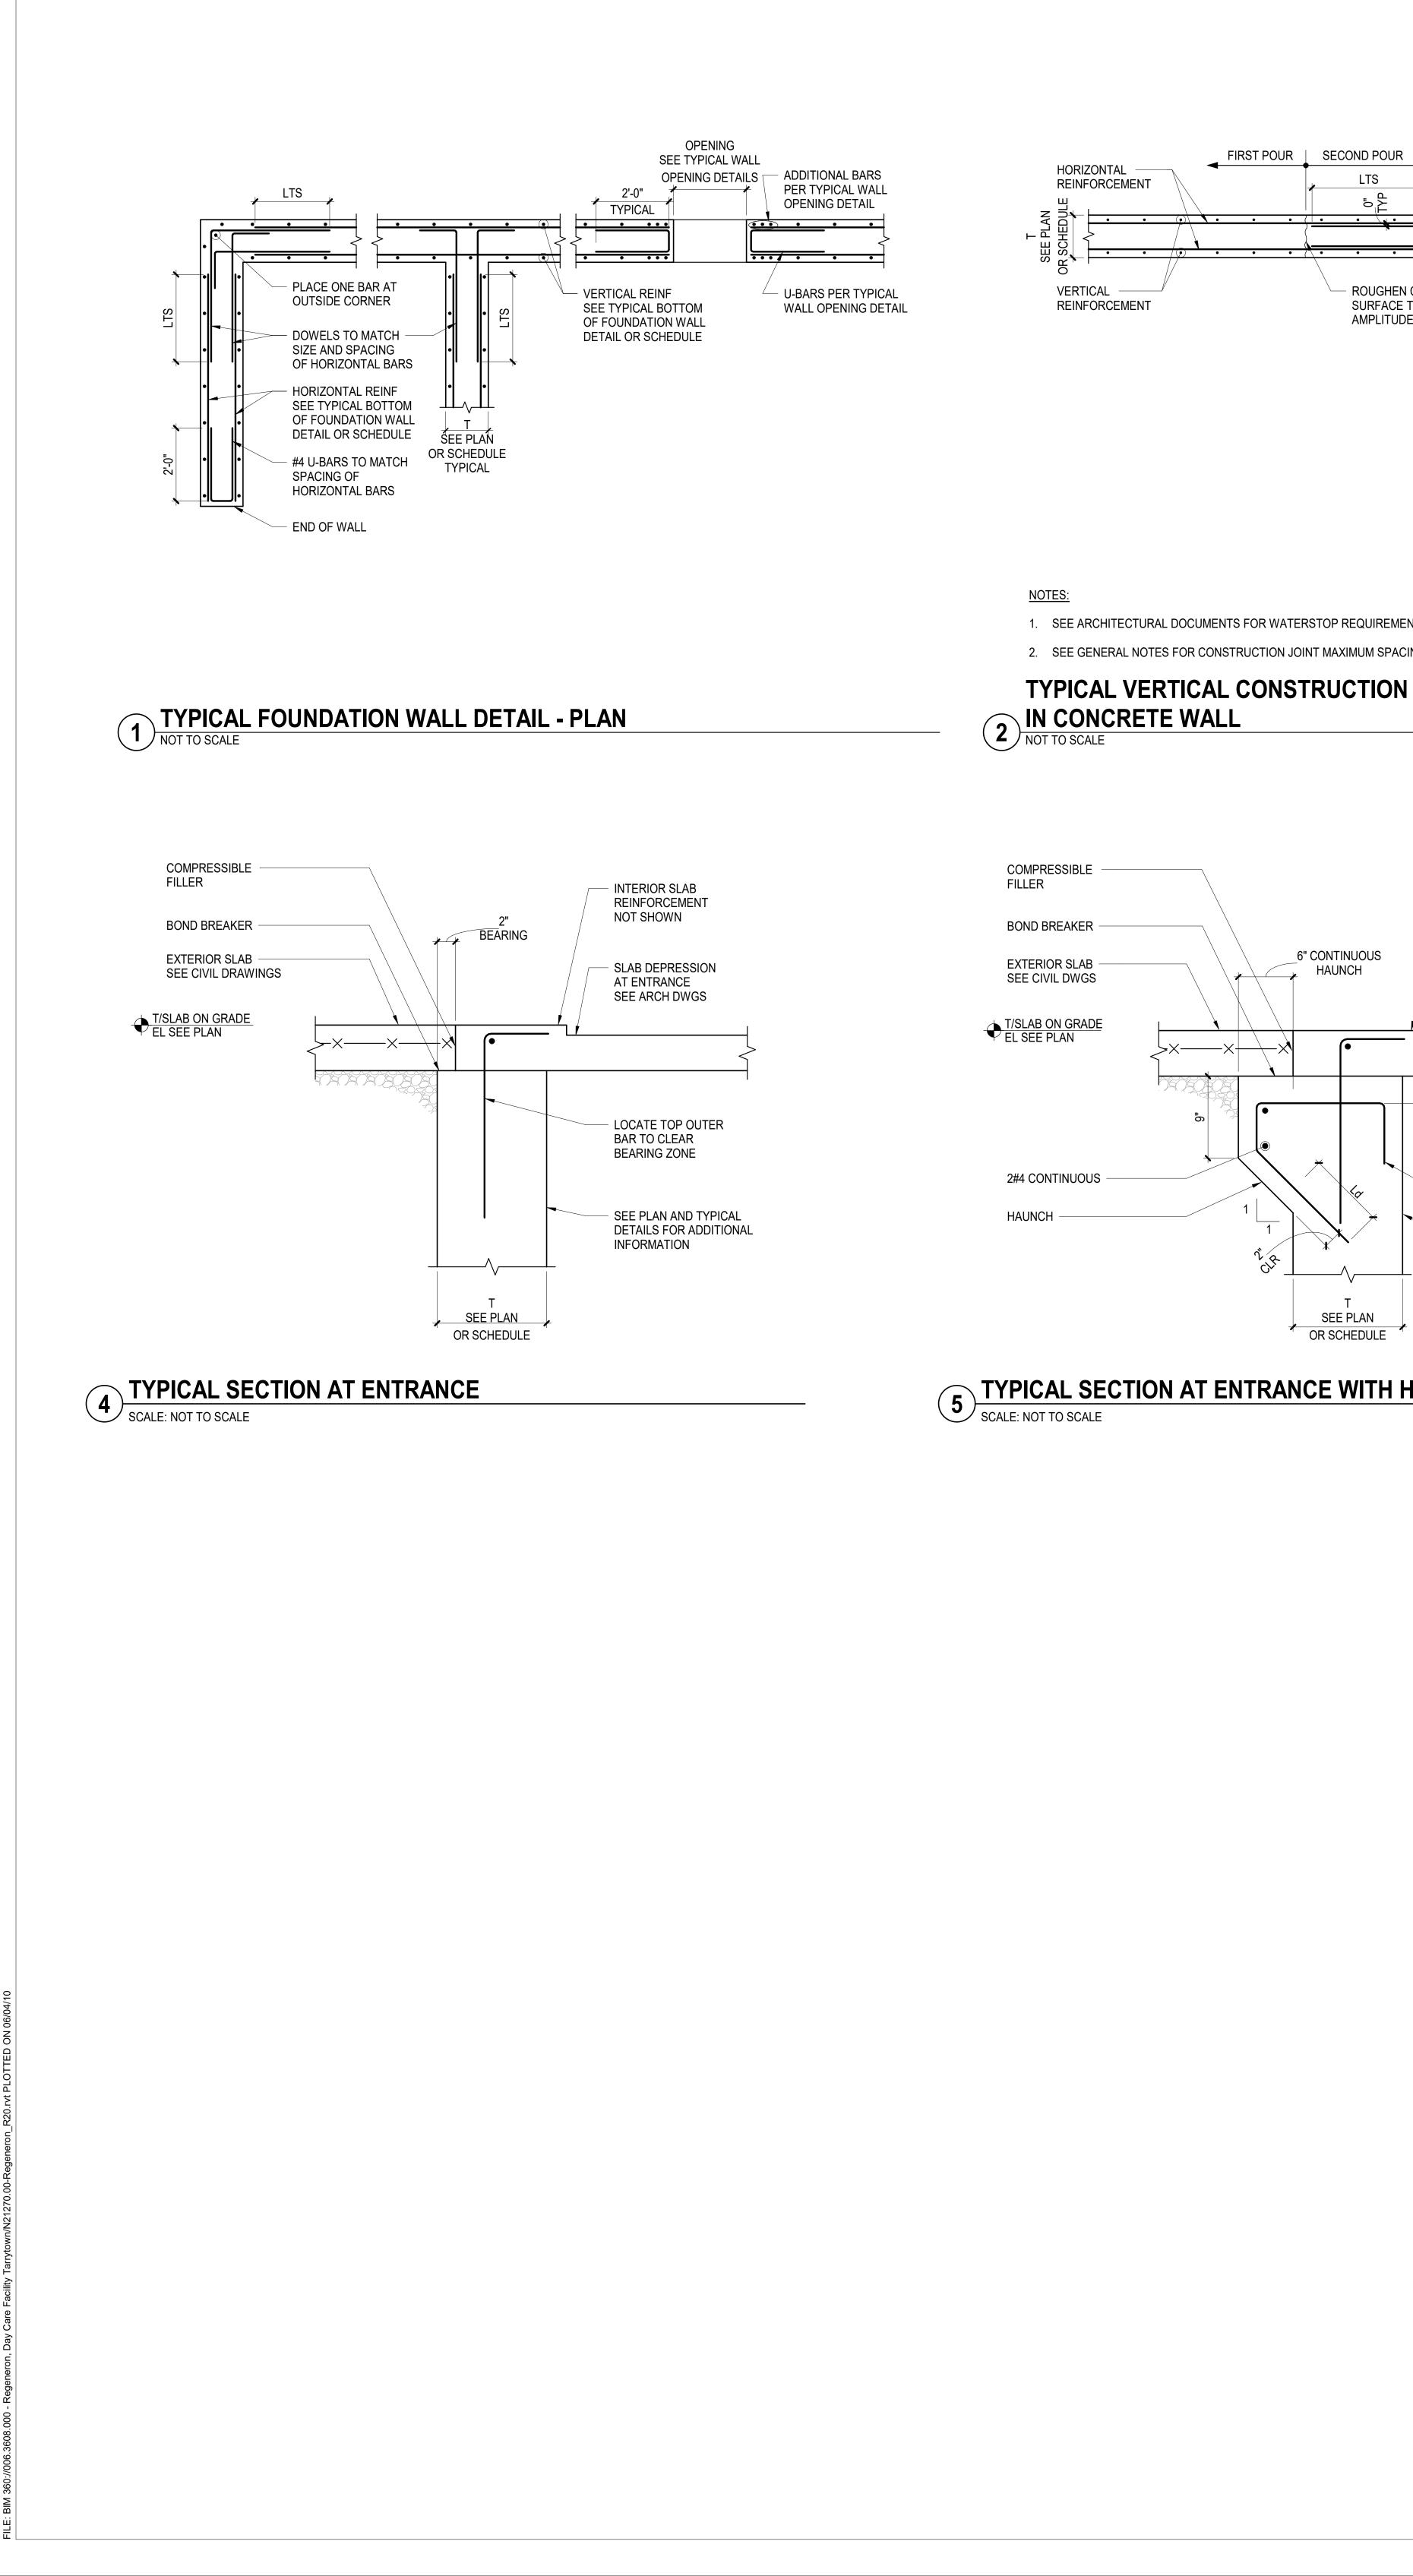

# 5 TYPICAL SECTION AT ENTRANCE WITH HAUNCH SCALE: NOT TO SCALE



## **TYPICAL VERTICAL CONSTRUCTION JOINT**

- 1. SEE ARCHITECTURAL DOCUMENTS FOR WATERSTOP REQUIREMENTS 2. SEE GENERAL NOTES FOR CONSTRUCTION JOINT MAXIMUM SPACING

- ROUGHEN CONTACT

SURFACE TO 1/4" AMPLITUDE

LTS

<del>. .</del>.



- PROVIDE ADDITIONAL BARS (SIZE TO MATCH INTERRUPTED BARS) BETWEEN ADJACENT OPENINGS IF PRESENT - 1#4 x 2'-6" EACH FACE (8 TOTAL) FOR OPENINGS **GREATER THAN 4**" UP TO ONE HORIZONTAL BAR EACH FACE MAY BE INTERRUPTED

TYPICAL UNINTERRUPTED WALL REINFORCEMENT NOT SHOWN FOR CLARITY. ADJUST WALL 2" TYP REINFORCEMENT TO MINIMIZE NUMBER OF INTERRUPTED BARS. 1#4 x 4'-0" EACH FACE (8 TOTAL) #4 U-BARS TO MATCH -SPACING OF INTERRUPTED BARS INTERRUPTED BAR ADDITIONAL BARS (SIZE TO MATCH INTERRUPTED BA