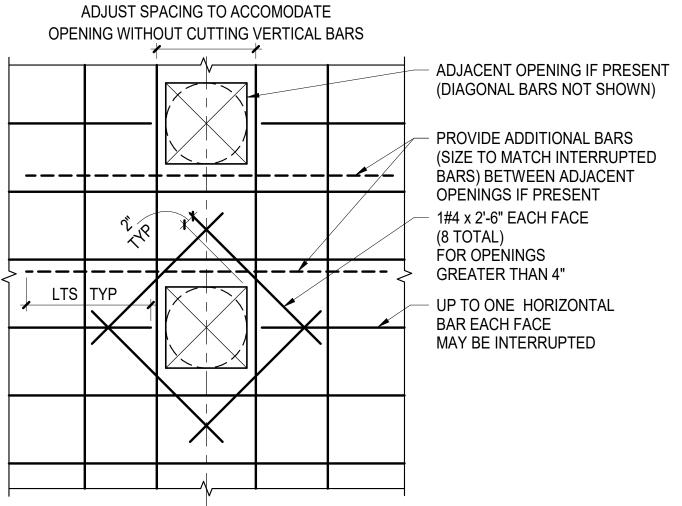

LTS

<del>. .</del>.

- PROVIDE ADDITIONAL BARS (SIZE TO MATCH INTERRUPTED BARS) BETWEEN ADJACENT OPENINGS IF PRESENT - 1#4 x 2'-6" EACH FACE (8 TOTAL) FOR OPENINGS **GREATER THAN 4**" UP TO ONE HORIZONTAL BAR EACH FACE MAY BE INTERRUPTED

TYPICAL UNINTERRUPTED WALL REINFORCEMENT NOT SHOWN FOR CLARITY. ADJUST WALL 2" TYP REINFORCEMENT TO MINIMIZE NUMBER OF INTERRUPTED BARS. 1#4 x 4'-0" EACH FACE (8 TOTAL) #4 U-BARS TO MATCH -SPACING OF INTERRUPTED BARS INTERRUPTED BAR ADDITIONAL BARS (SIZE TO MATCH INTERRUPTED BARS) ADD 1/2 THE NUMBER OF BARS INTERRUPTED BY OPENING + 1 ON EACH FACE TO EACH SIDE OF OPENING (B) OPENING 10" TO 30"

### (A) OPENING LESS THAN 10"

#### NOTES:

1. MINIMUM CLEAR DISTANCE BETWEEN OPENINGS IS 2 TIMES MAXIMUM OPENING SIZE 2. FOR OPENINGS NOT SHOWN ON STRUCTURAL DRAWINGS, CONTRACTOR TO SUBMIT LOCATIONS AND SPACING TO STRUCTURAL ENGINEER FOR WRITTEN APPROVAL

## 3 TYPICAL WALL OPENING DETAILS NOT TO SCALE