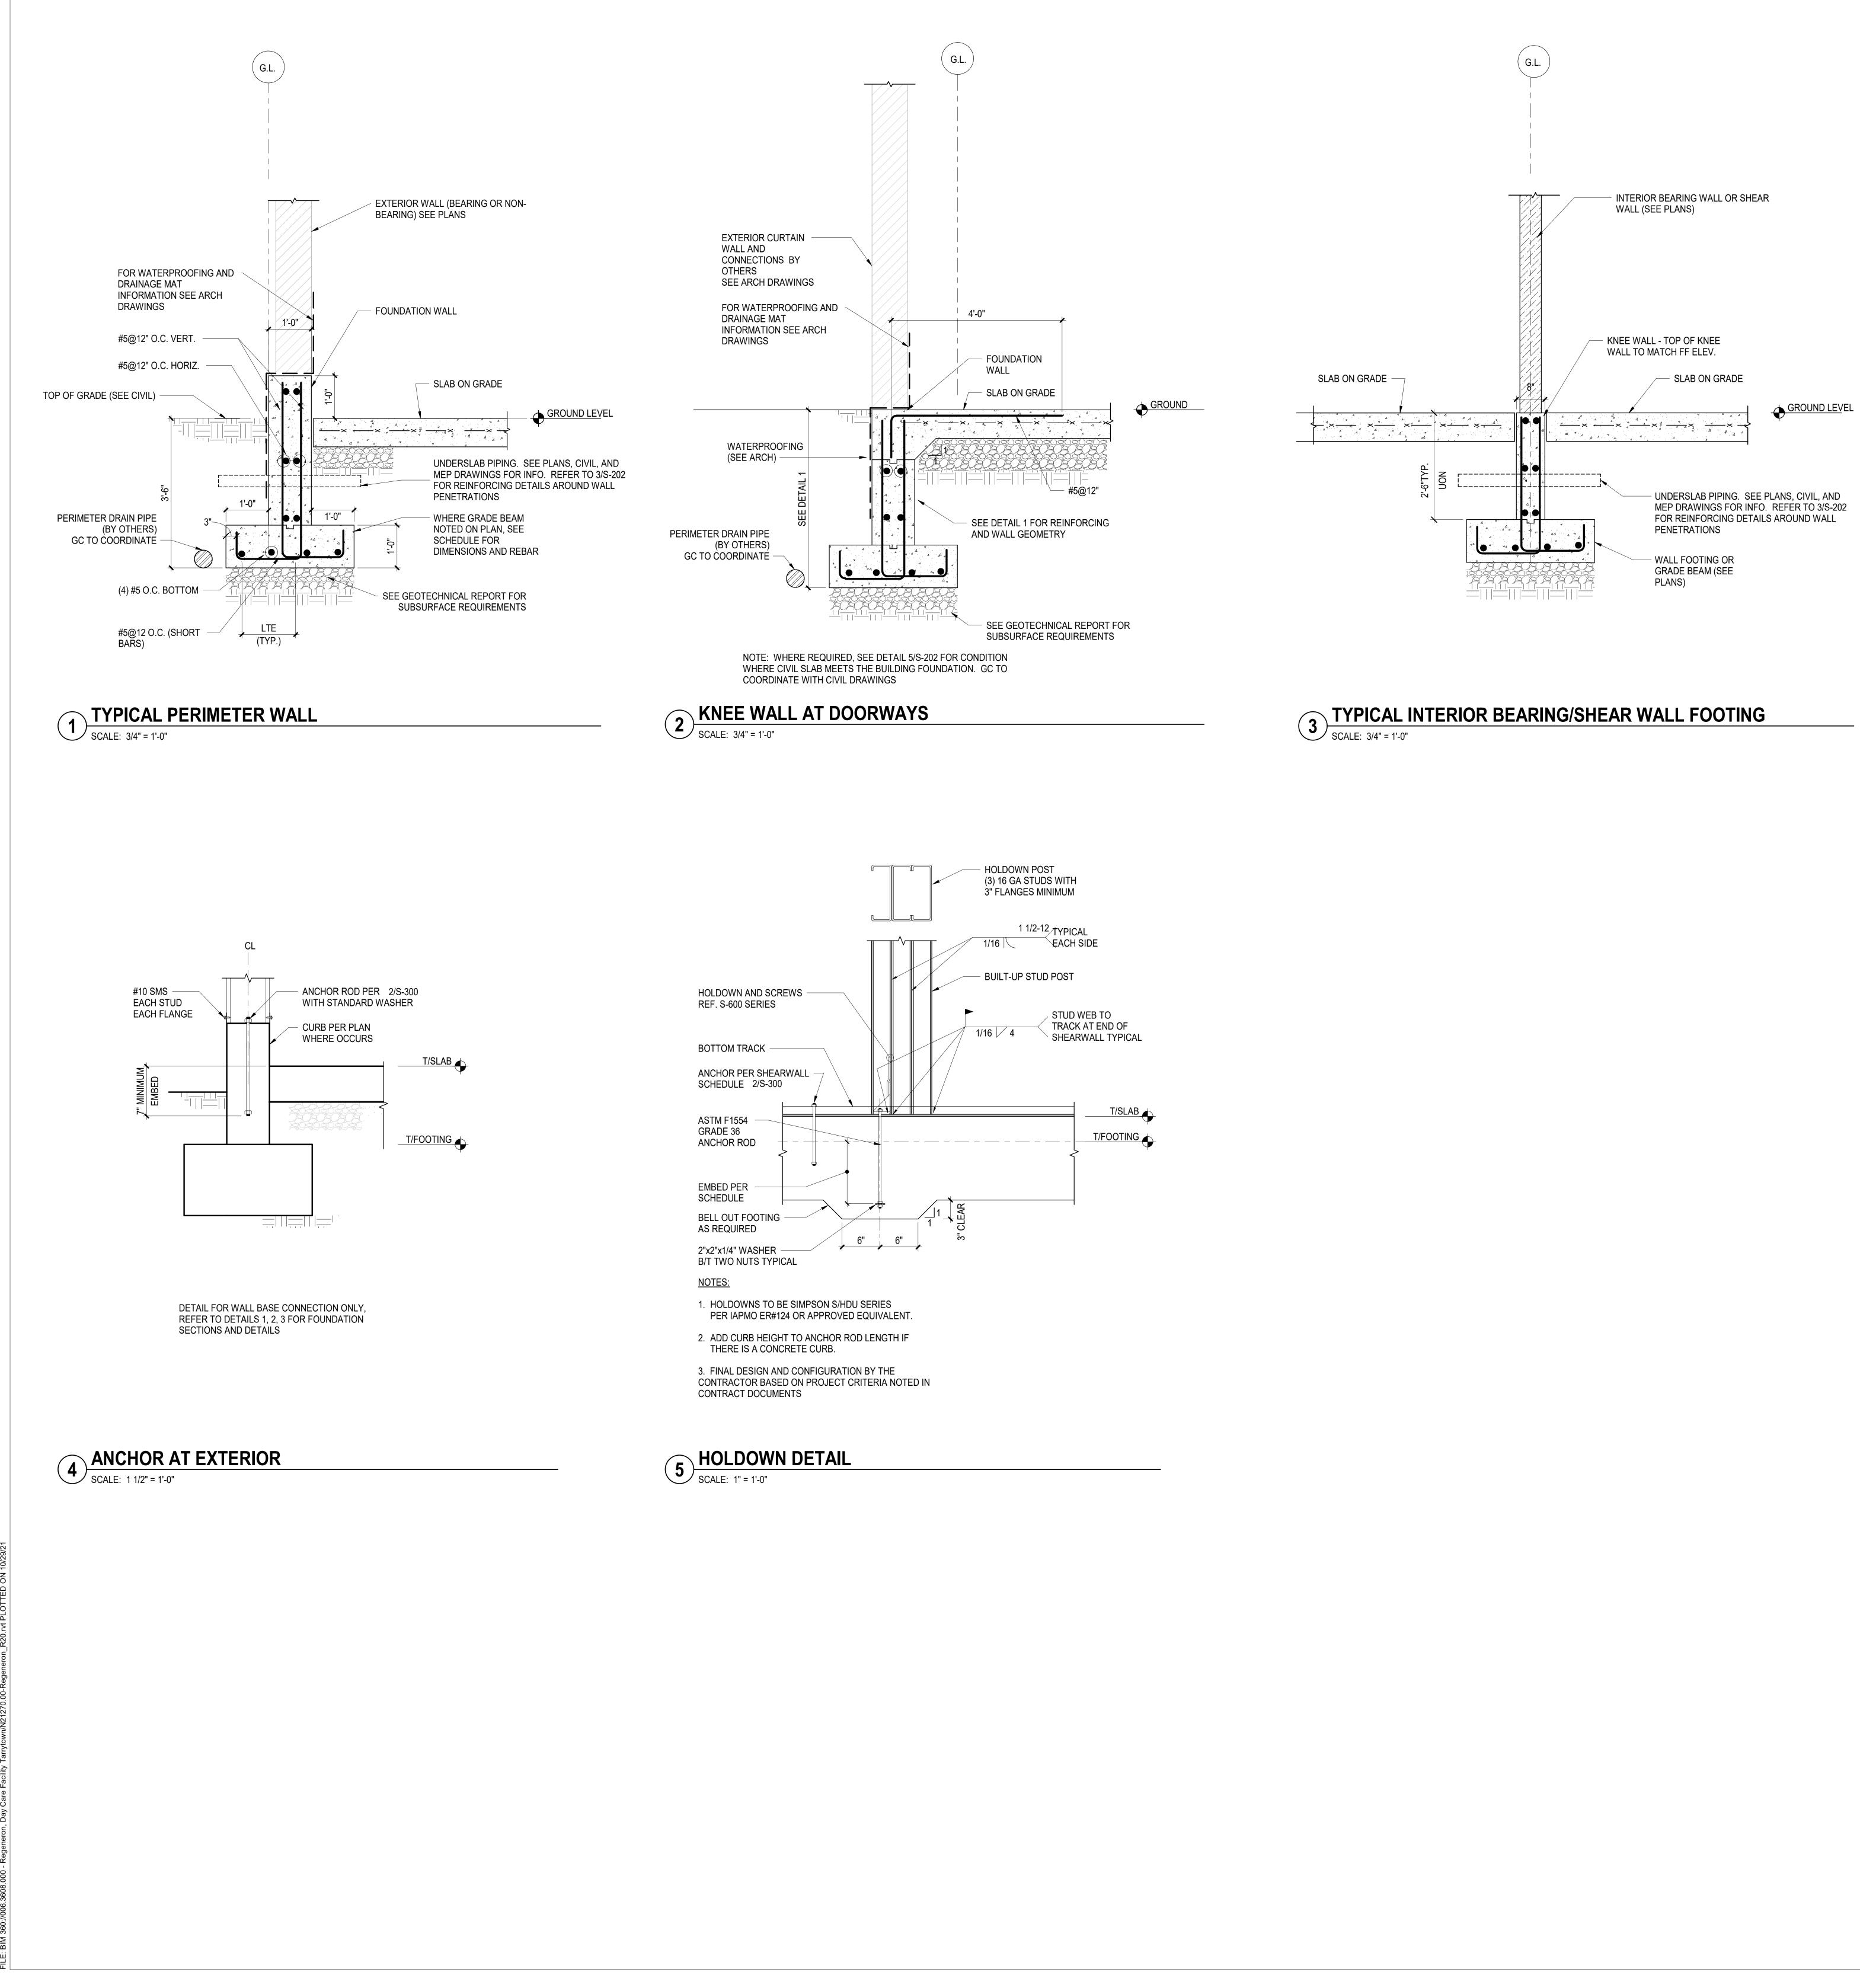

777 Old Saw Mill River Road Tarrytown, NY 10591-6707 T: 914.847.7400 F: 914.847.7991 www.regeneron.com

Building #17 Campus Expansion Child Day-care Center

777 Old Saw Mill River Road Mount Pleasant, NY 10591 Project No. B17-DAYCARE

Architect Gensler 1700 Broadway, Suite 400 New York, NY 10019 (212) 492-1400 Phone (212) 492-1472 Fax

Structural Engineer

Thornton Tomasetti 120 Broadway, 15th Floor New York, NY 10271 (917) 661-7800 Phone (917) 661-7801 Fax MEP / IT / Security Engineer

Cosentini Associates 498 Seventh Avenue New York, NY 10018 (212) 615-3600 Phone

(212) 615-3700 Fax Civil Engineer

JMC 120 Bedford Road Armonk, NY 10504 (914) 273-5225 Phone (914) 273-2102 Fax

Landscape Architect

Langan 21 Penn Plaza, 360 West 31st Street, 8th Floor New York, NY 10001 (212) 479-5400