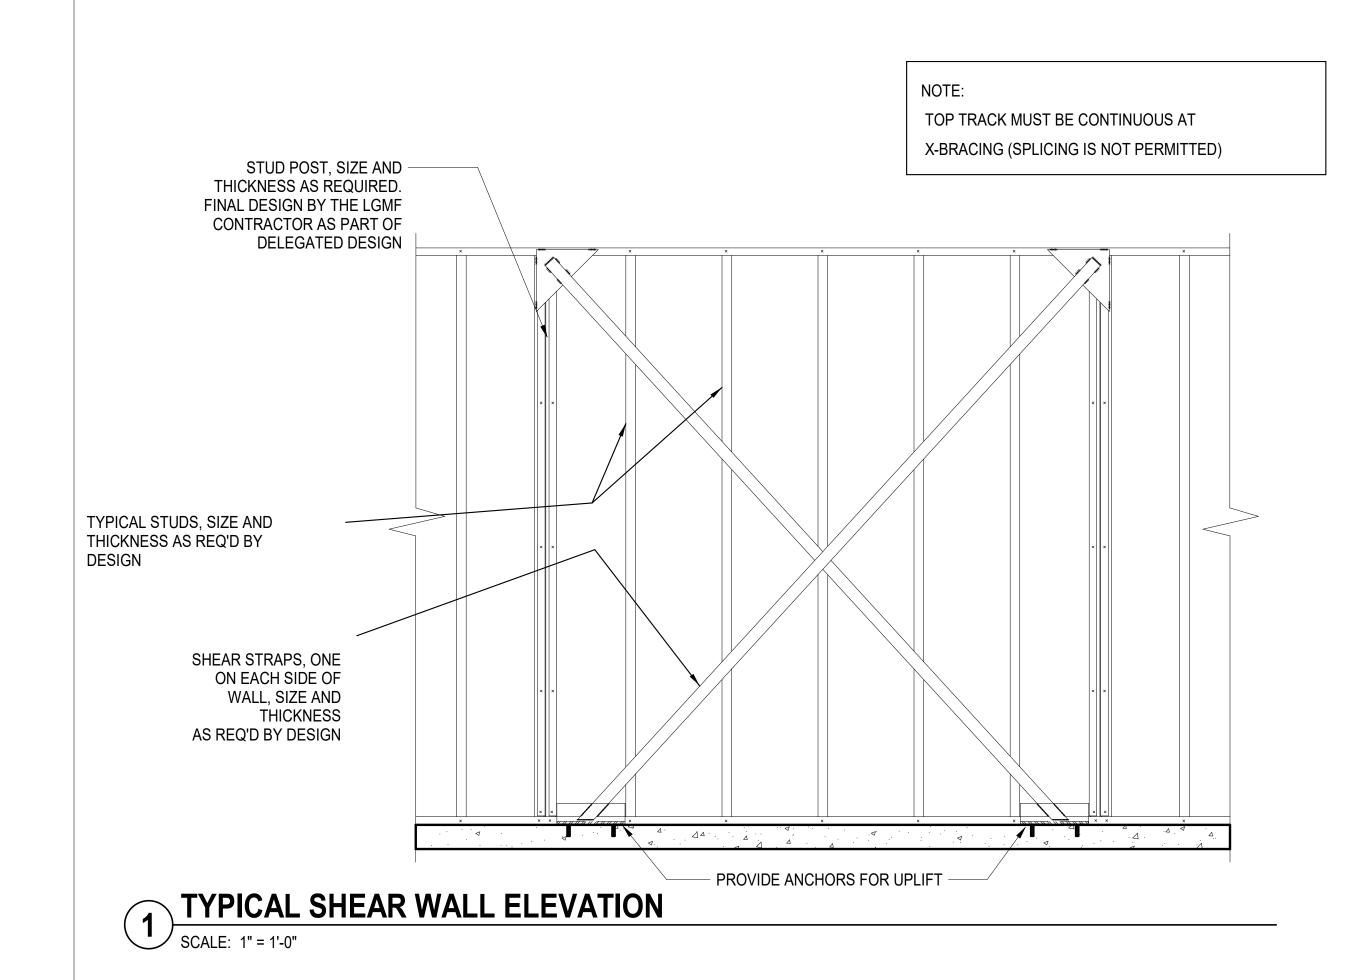

3 TYPICAL SHEAR WALL STRAP AT BASE

SCALE: 1" = 1'-0"

REGENERON

REAL ESTATE & FACILITIES MANAGEMENT

777 Old Saw Mill River Road Tarrytown, NY 10591-6707 T: 914.847.7400 F: 914.847.7991 www.regeneron.com

Building #17 Campus Expansion Child Day-care Center