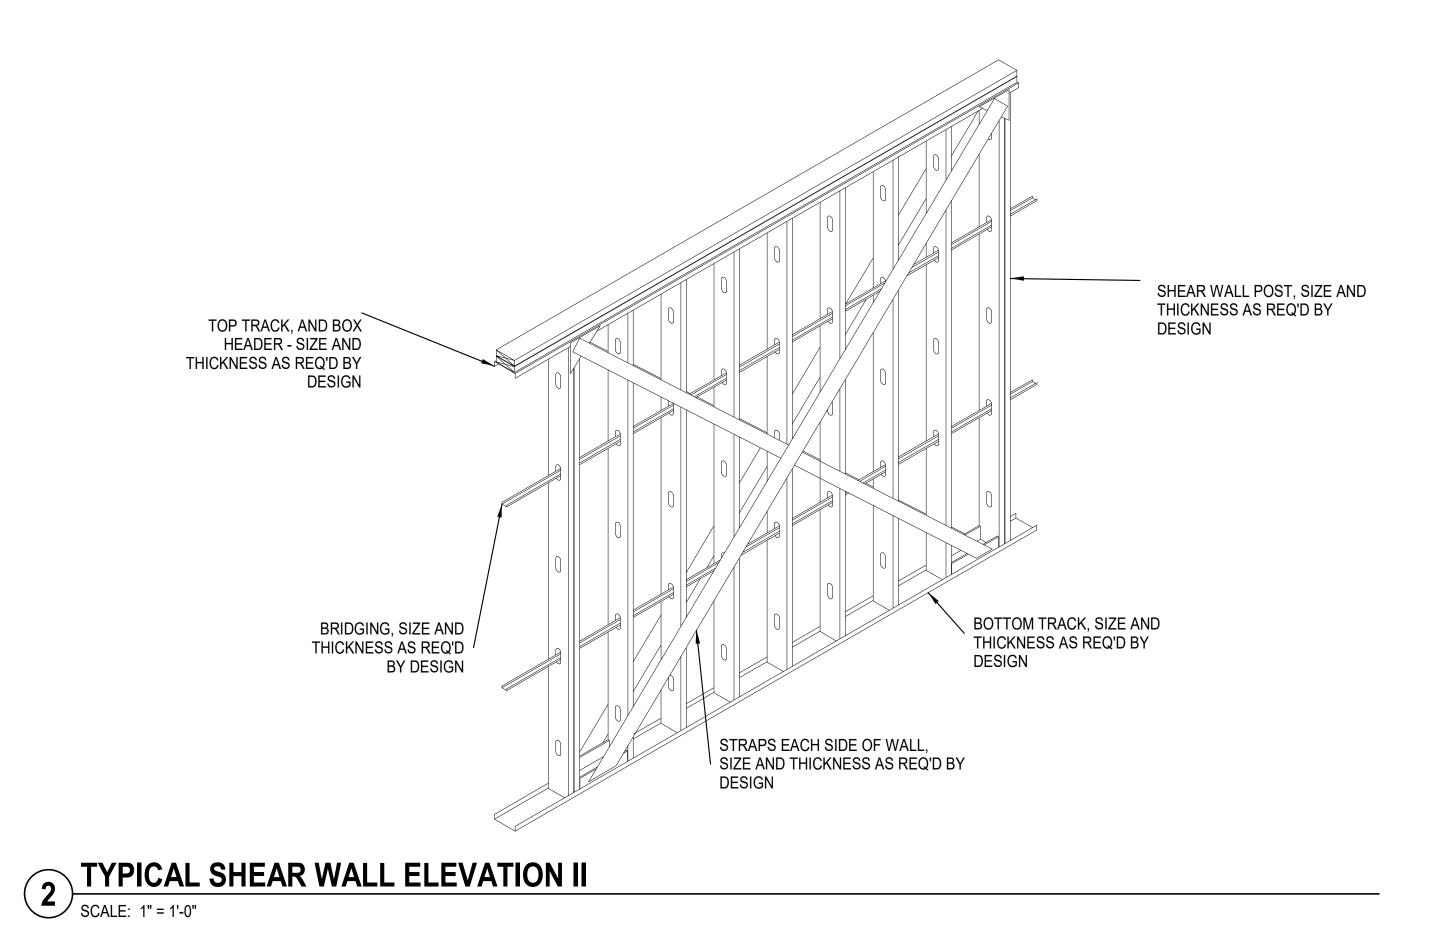

3 TYPICAL SHEAR WALL STRAP AT BASE

SCALE: 1" = 1'-0"

REGENERON

REAL ESTATE & FACILITIES MANAGEMENT

777 Old Saw Mill River Road Tarrytown, NY 10591-6707 T: 914.847.7400 F: 914.847.7991 www.regeneron.com

Building #17 Campus Expansion Child Day-care Center