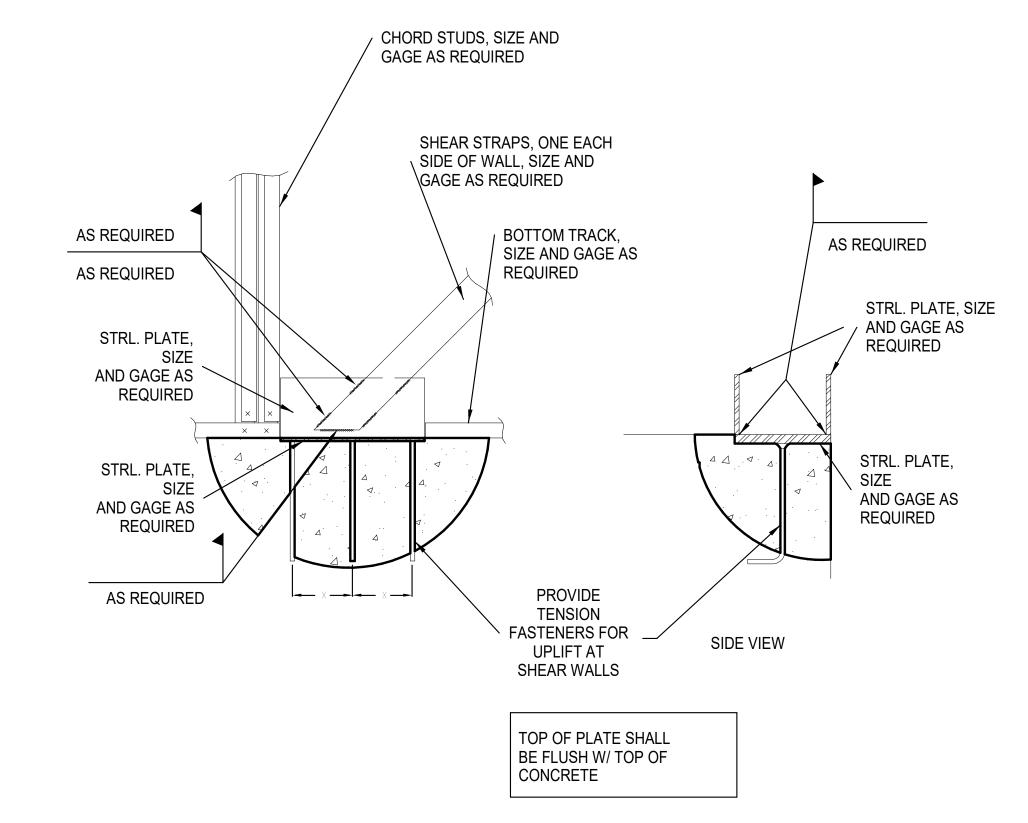

3 TYPICAL SHEAR WALL STRAP AT BASE

SCALE: 1" = 1'-0"

REGENERON

REAL ESTATE & FACILITIES MANAGEMENT

777 Old Saw Mill River Road Tarrytown, NY 10591-6707 T: 914.847.7400 F: 914.847.7991 www.regeneron.com

Building #17 Campus Expansion Child Day-care Center