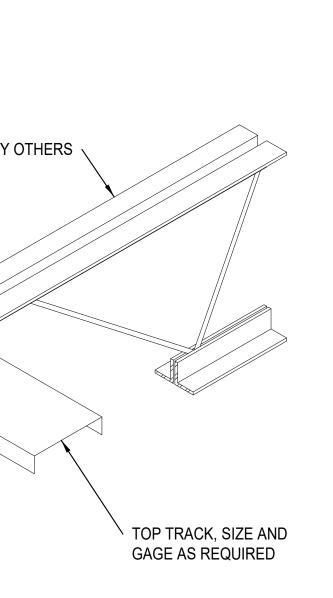

## - FLOOR FRAMING, SEE PLANS

## **TYPICAL LOAD BEARING WINDOW OPENING** 3 ELEVATION SCALE: 1" = 1'-0"

BARJOIST BY OTHER FASTENERS FROM TOP TRACK TO BARJOIST, AS REQUIRED ~ BY DESIGN WEB STIFFENER AS REQUIRED DOUBLE STUDS ALIGNED UNDER BARJOIST ANGLES, SIZE AND GAGE AS REQUIRED 

6 LOAD BEARING POST AT BAR JOIST SCALE: 1" = 1'-0"