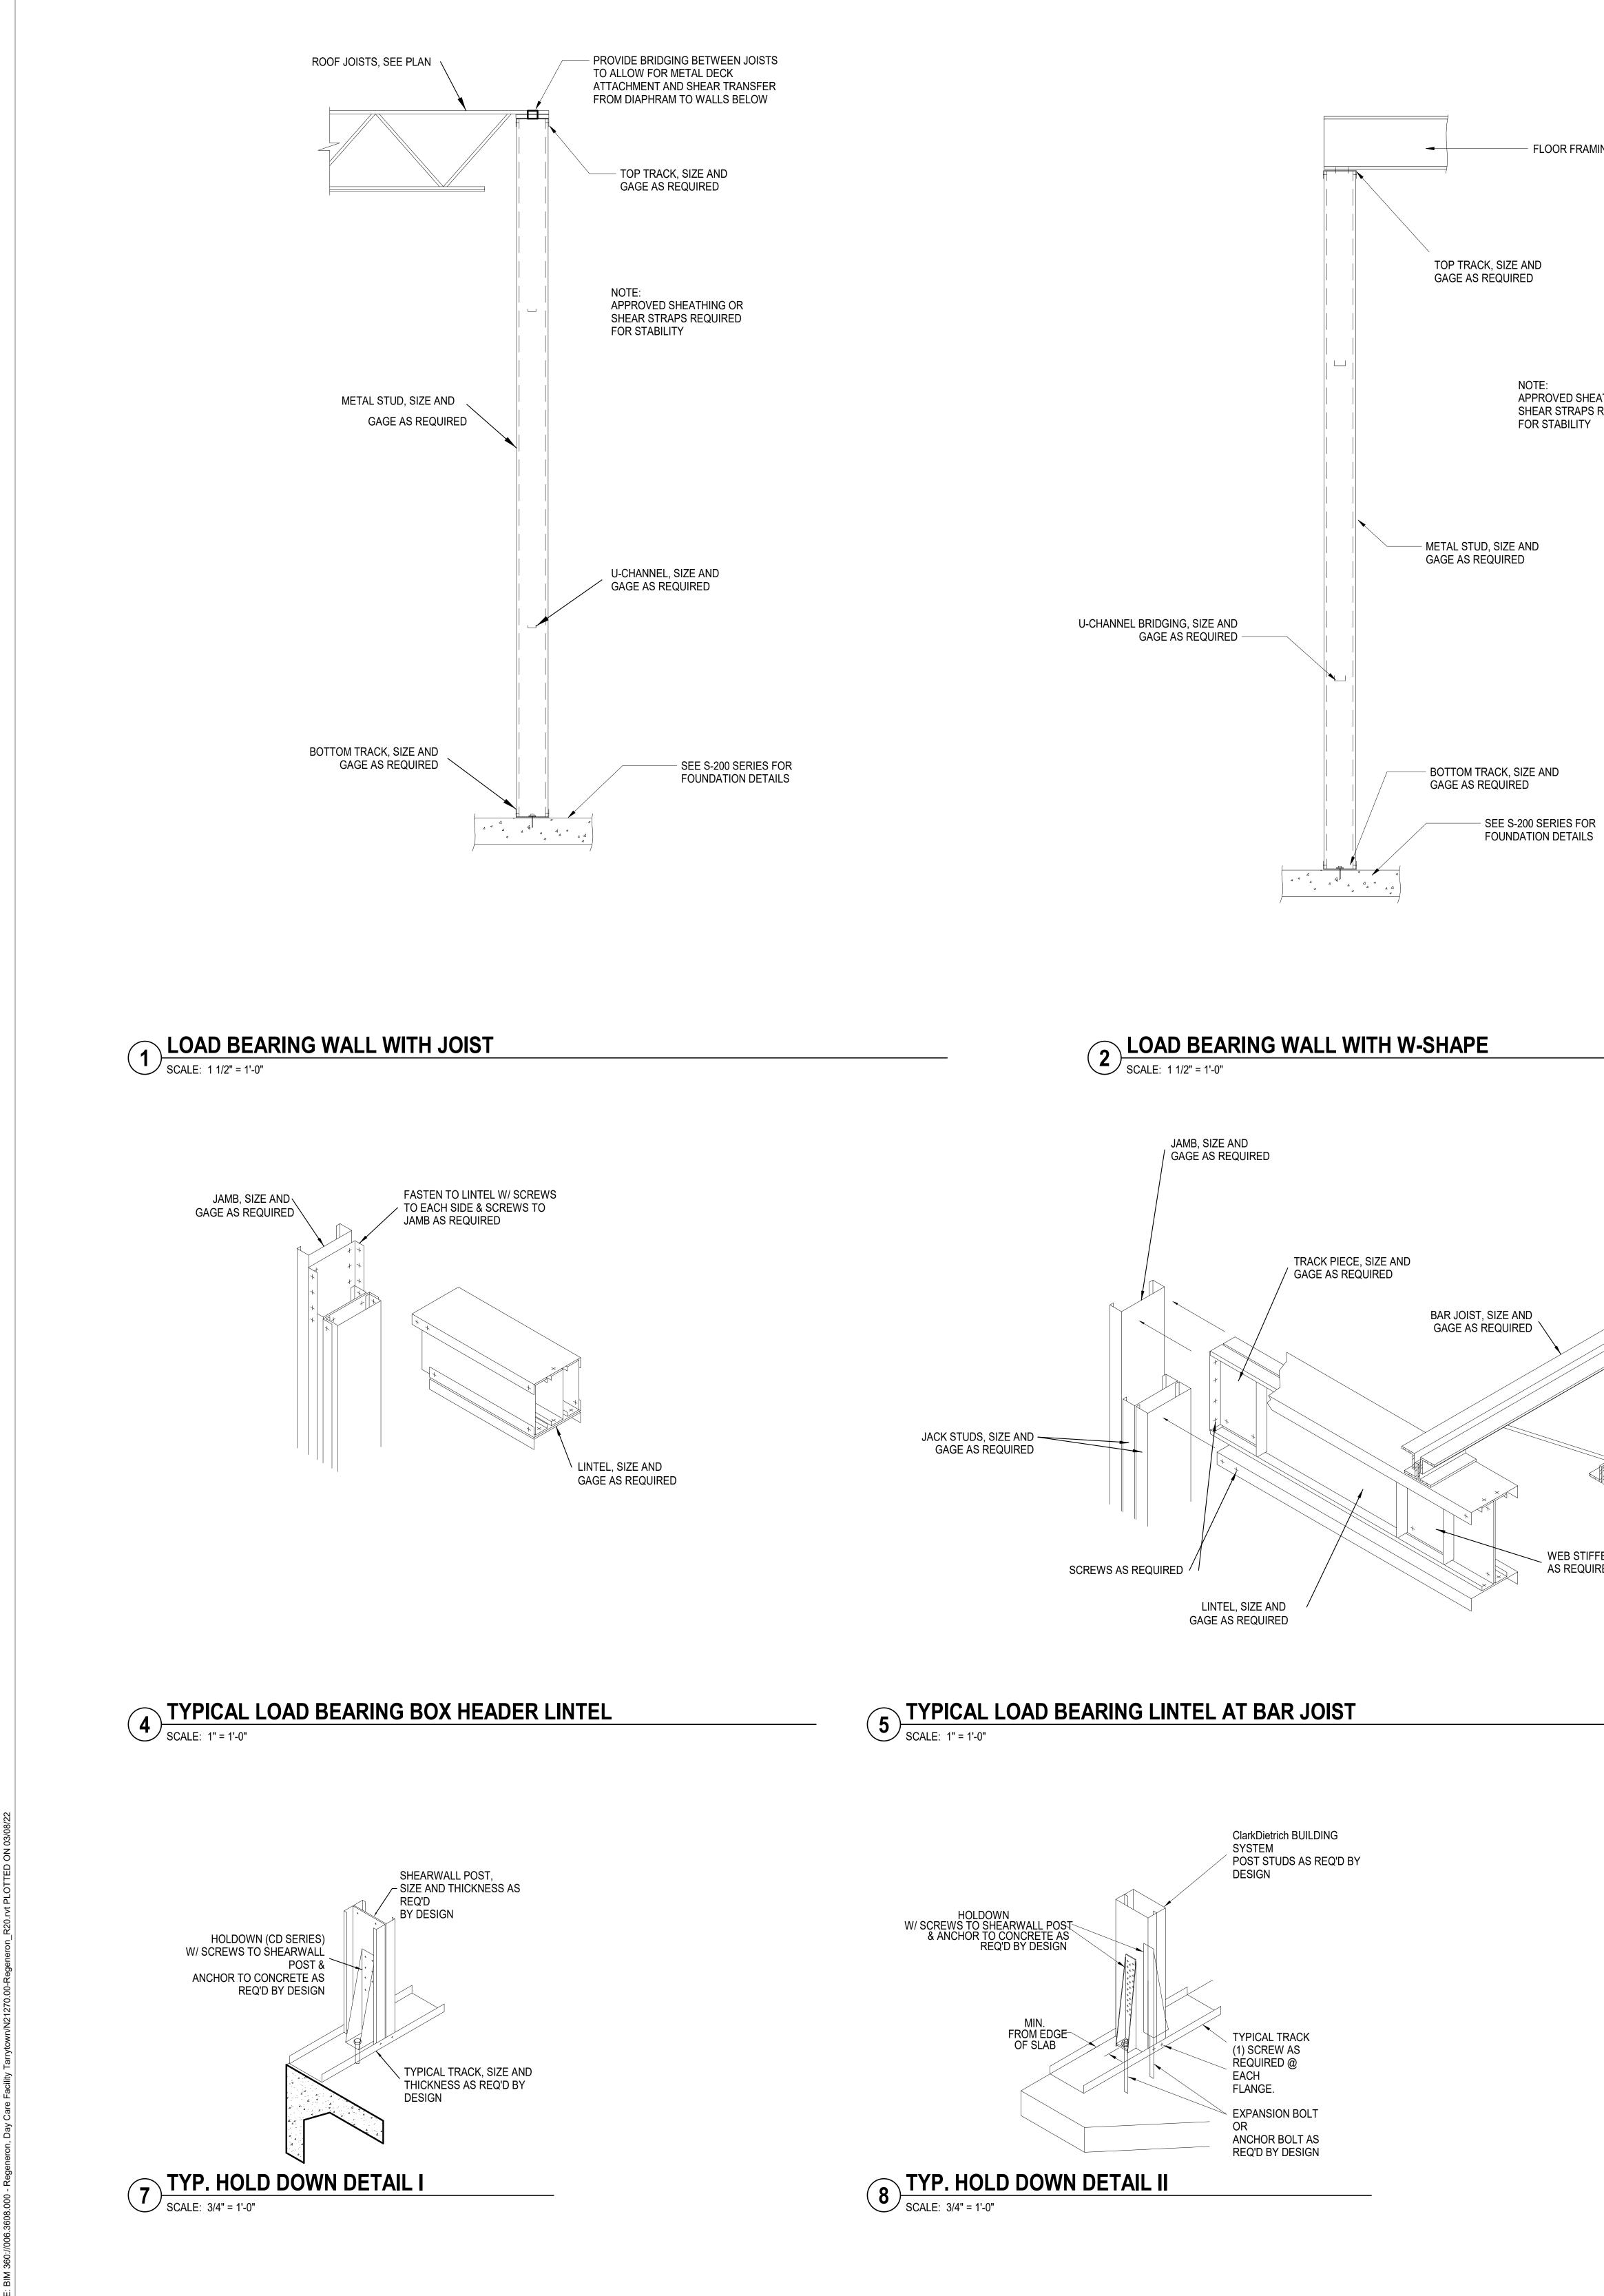

## - FLOOR FRAMING, SEE PLANS

## APPROVED SHEATHING OR SHEAR STRAPS REQUIRED FOR STABILITY

CRIPPLE STUDS, SIZE AND GAGE AS REQUIRED \ TOP TRACK, SIZE AND GAGE AS REQUIRED HEADER, SIZE AND / GAGE AS REQUIRED JAMB, SIZE AND GAGE AS REQUIRED SILL, SIZE AND / GAGE AS REQUIRED × BOTTOM TRACK, SIZE AND GAGE AS REQUIRED

## **TYPICAL LOAD BEARING WINDOW OPENING** 3 ELEVATION SCALE: 1" = 1'-0"

BARJOIST BY OTHER FASTENERS FROM TOP TRACK TO BARJOIST, AS REQUIRED ~ BY DESIGN WEB STIFFENER AS REQUIRED DOUBLE STUDS ALIGNED UNDER BARJOIST ANGLES, SIZE AND GAGE AS REQUIRED 

6 LOAD BEARING POST AT BAR JOIST SCALE: 1" = 1'-0"

## LINTEL, SIZE AND / GAGE AS REQUIRED

777 Old Saw Mill River Road Tarrytown, NY 10591-6707 T: 914.847.7400 F: 914.847.7991 www.regeneron.com

Building #17 Campus Expansion Child Day-care Center

777 Old Saw Mill River Road Mount Pleasant, NY 10591 Project No. B17-DAYCARE Architect