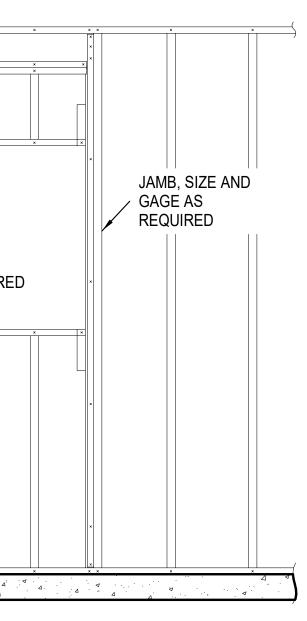

## APPROVED SHEATHING OR SHEAR STRAPS REQUIRED FOR STABILITY

CRIPPLE STUDS, SIZE AND GAGE AS REQUIRED \ TOP TRACK, SIZE AND GAGE AS REQUIRED HEADER, SIZE AND / GAGE AS REQUIRED JAMB, SIZE AND GAGE AS REQUIRED SILL, SIZE AND / GAGE AS REQUIRED × BOTTOM TRACK, SIZE AND GAGE AS REQUIRED

## **TYPICAL LOAD BEARING WINDOW OPENING** 3 ELEVATION SCALE: 1" = 1'-0"

BARJOIST BY OTHER FASTENERS FROM TOP TRACK TO BARJOIST, AS REQUIRED ~ BY DESIGN WEB STIFFENER AS REQUIRED DOUBLE STUDS ALIGNED UNDER BARJOIST ANGLES, SIZE AND GAGE AS REQUIRED 