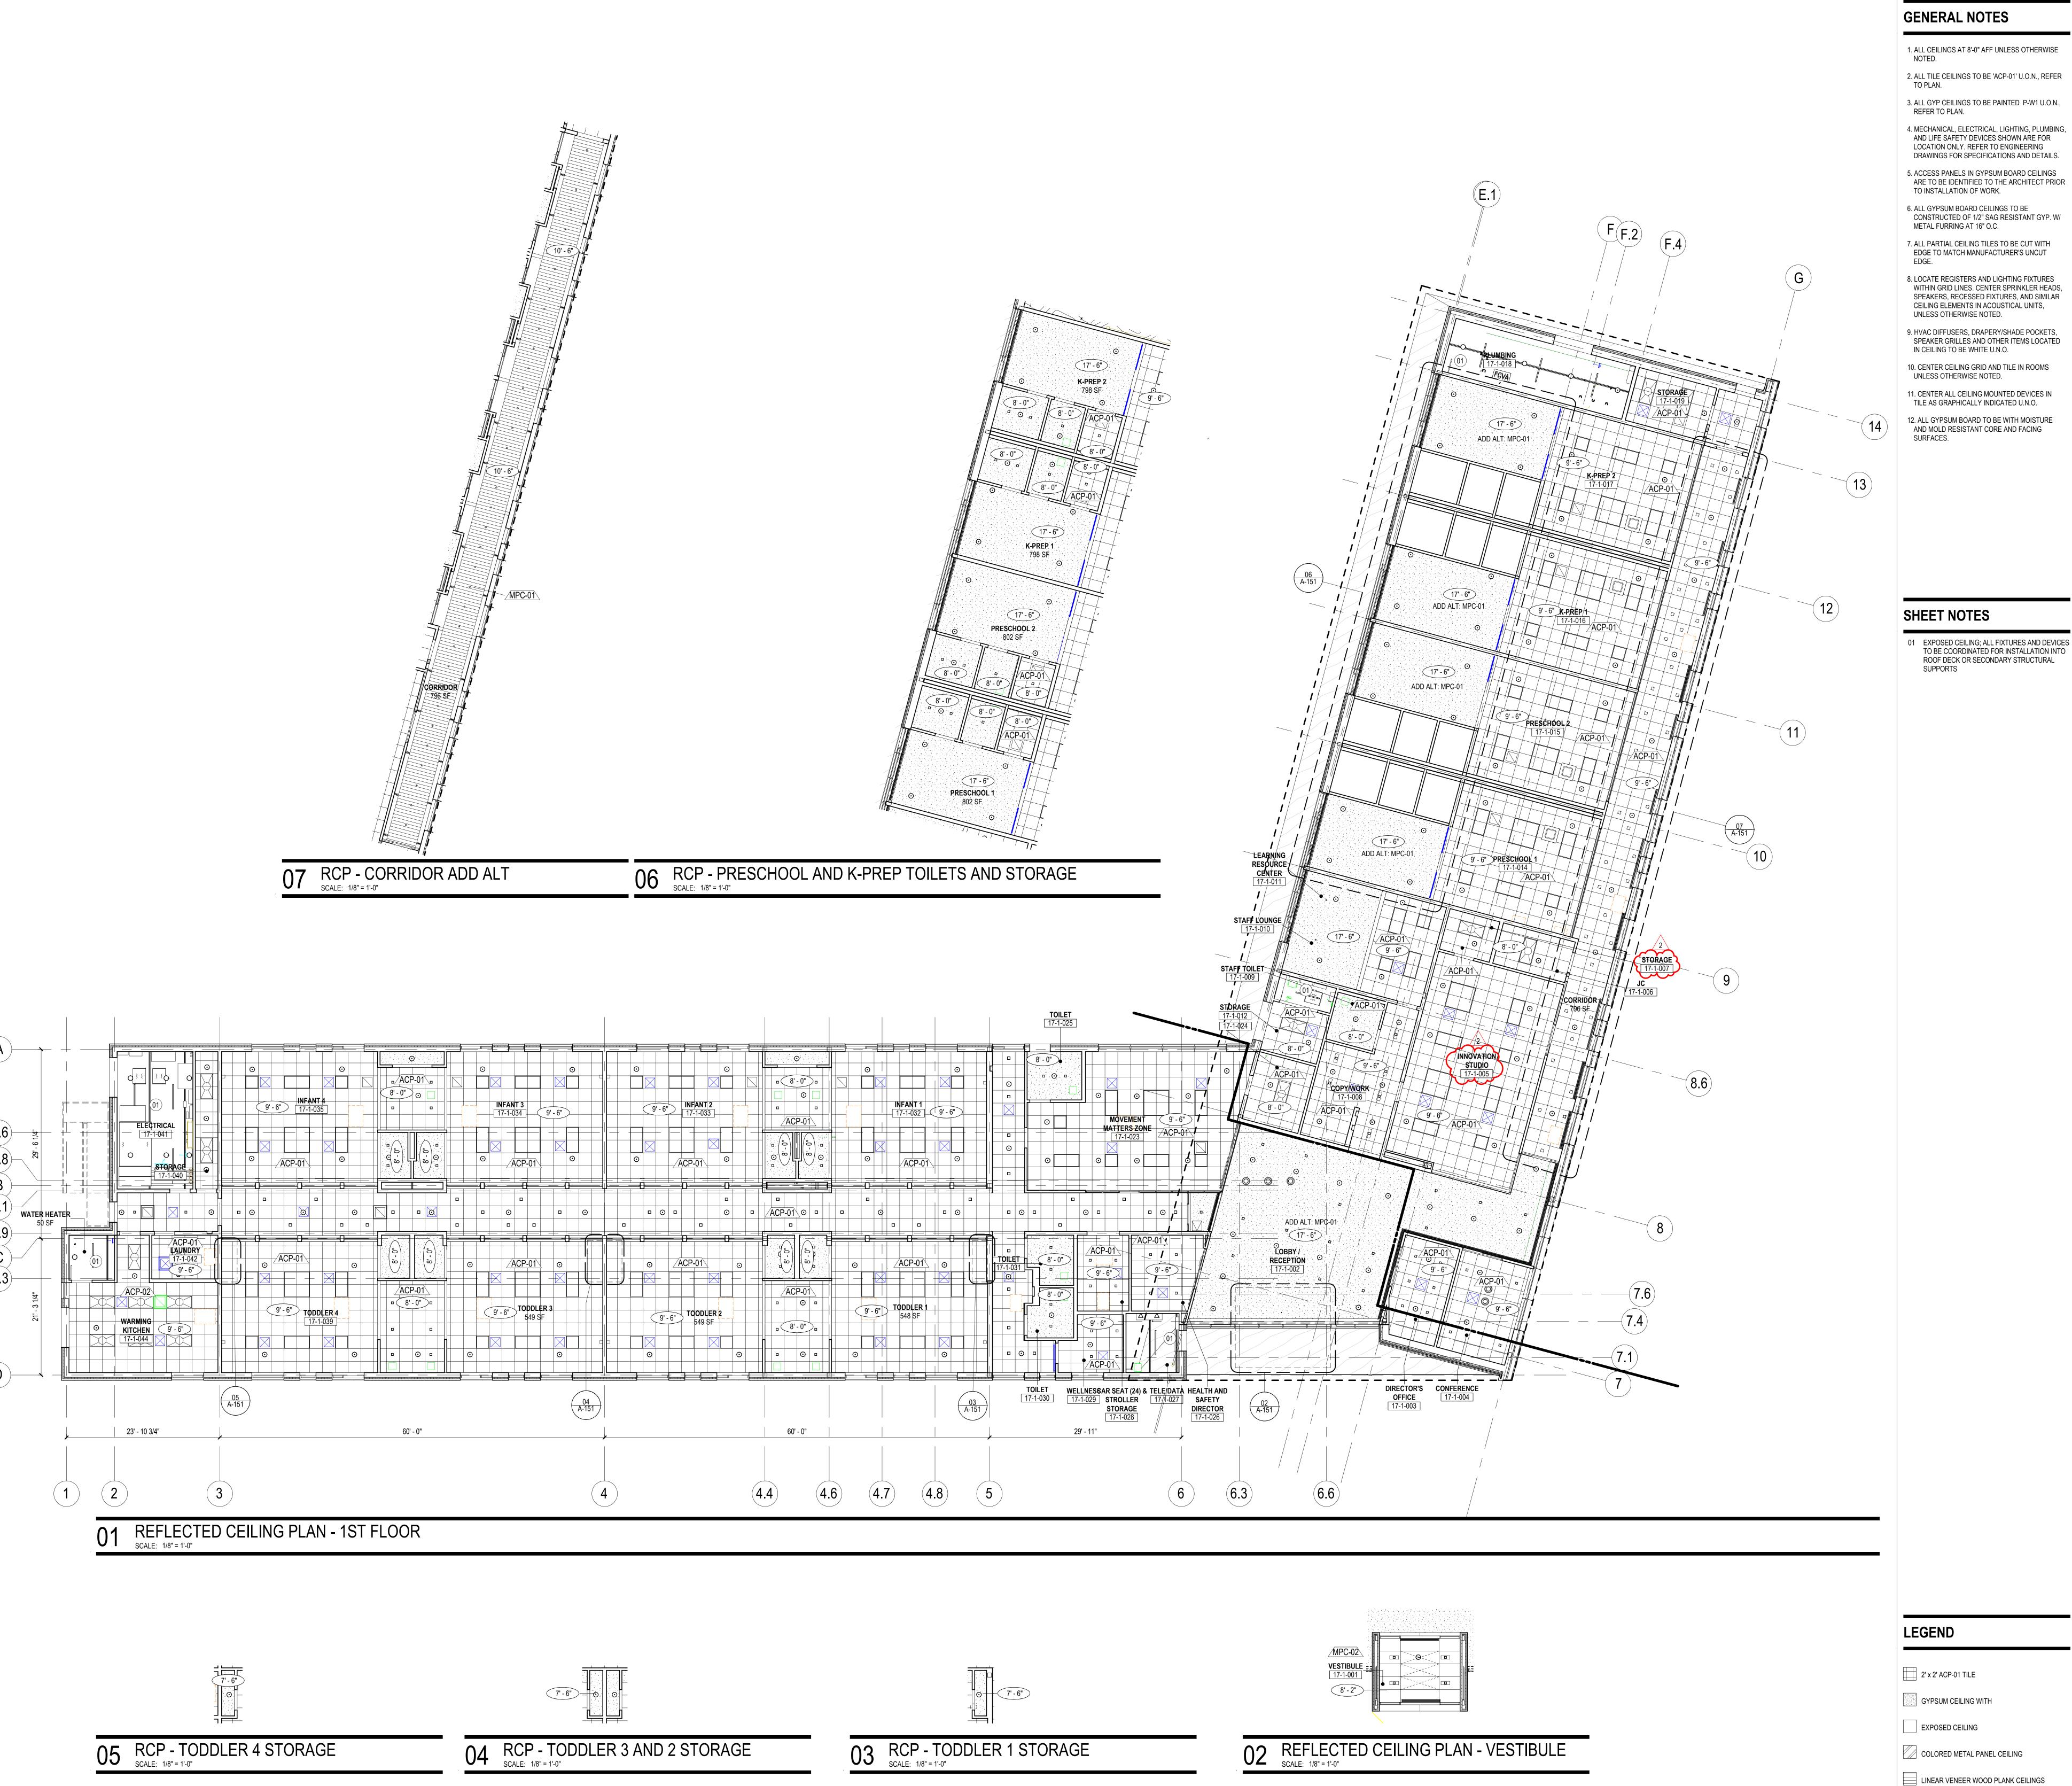

Professional Seal and Signature

Scale: As

Scale: As indicated Floor: 1ST FLOOR

Vendor Name: GENSLER
Vendor Project No.: 006.3608.000
Discipline: ARCHITECTURE Drawn By: GENSLER
REFLECTED CEILING PLAN 1ST FLOOR