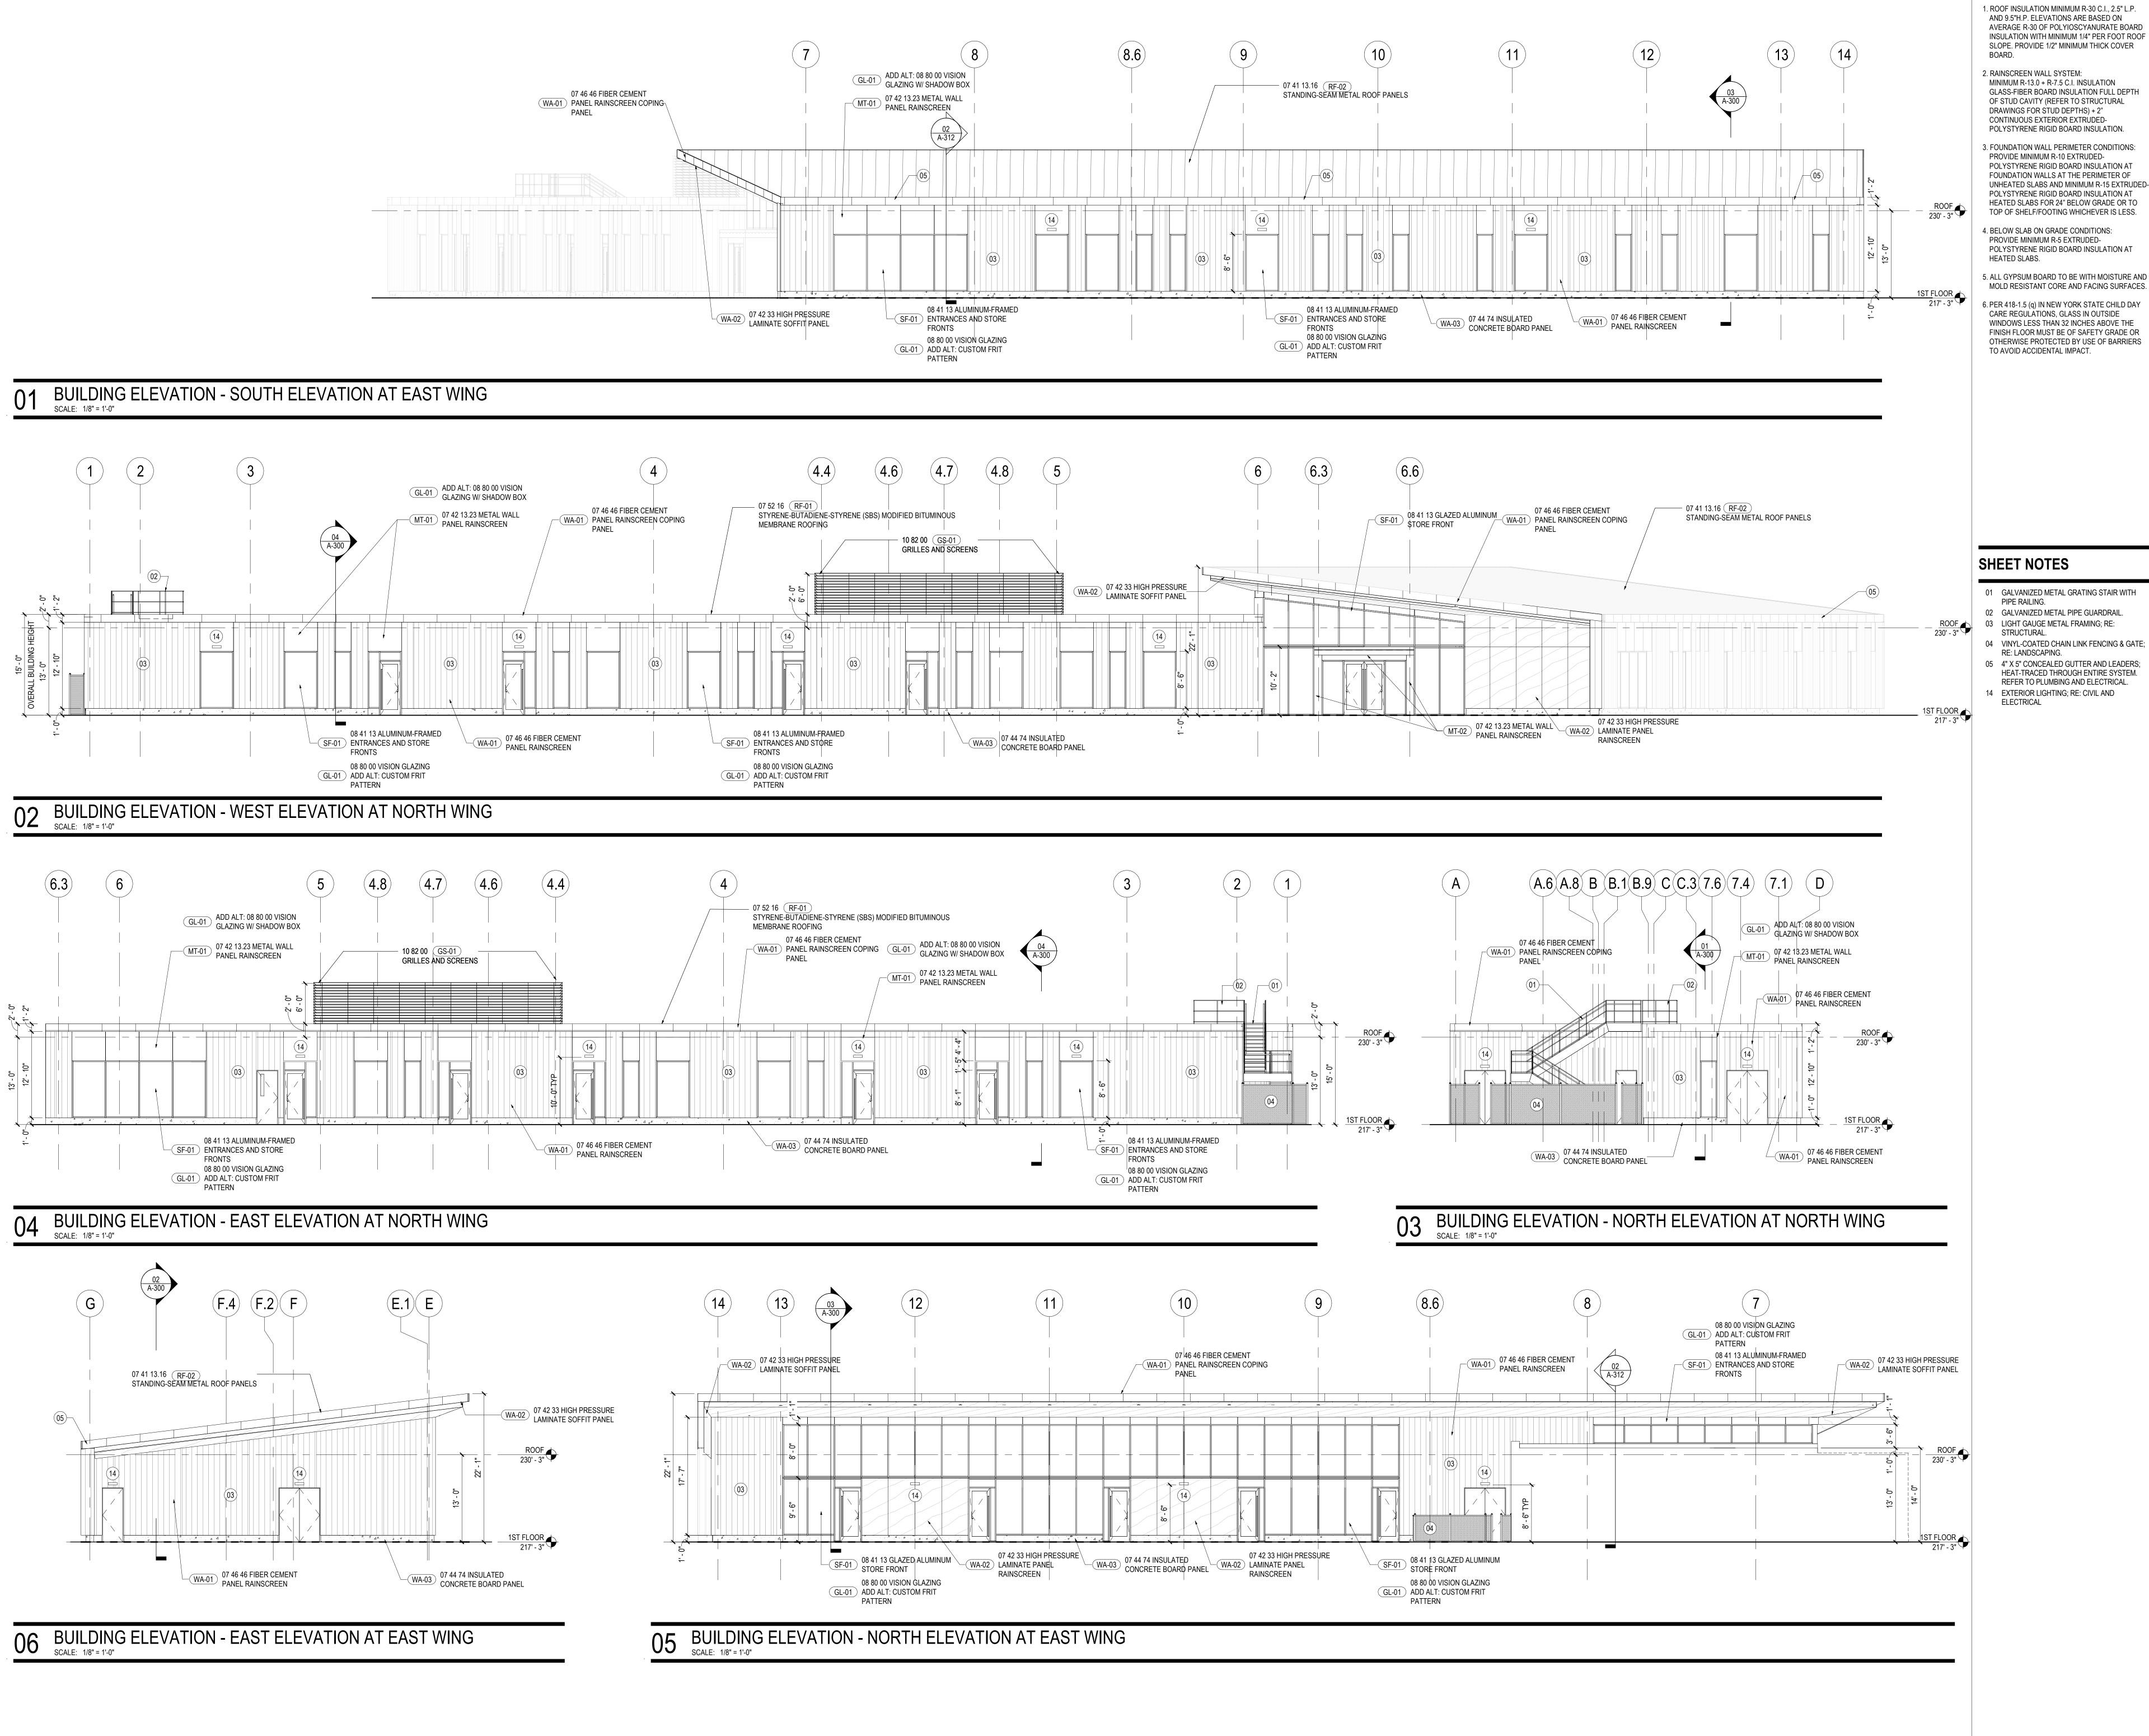

Professional Seal and Signature

Vendor Name: GENSLER Vendor Project No.: 006.3608.000 Discipline: ARCHITECTURE Drawn By: GENSLER OVERALL BUILDING **ELEVATIONS** 

Scale: As indicated Floor: 1ST FLOOR

A-200