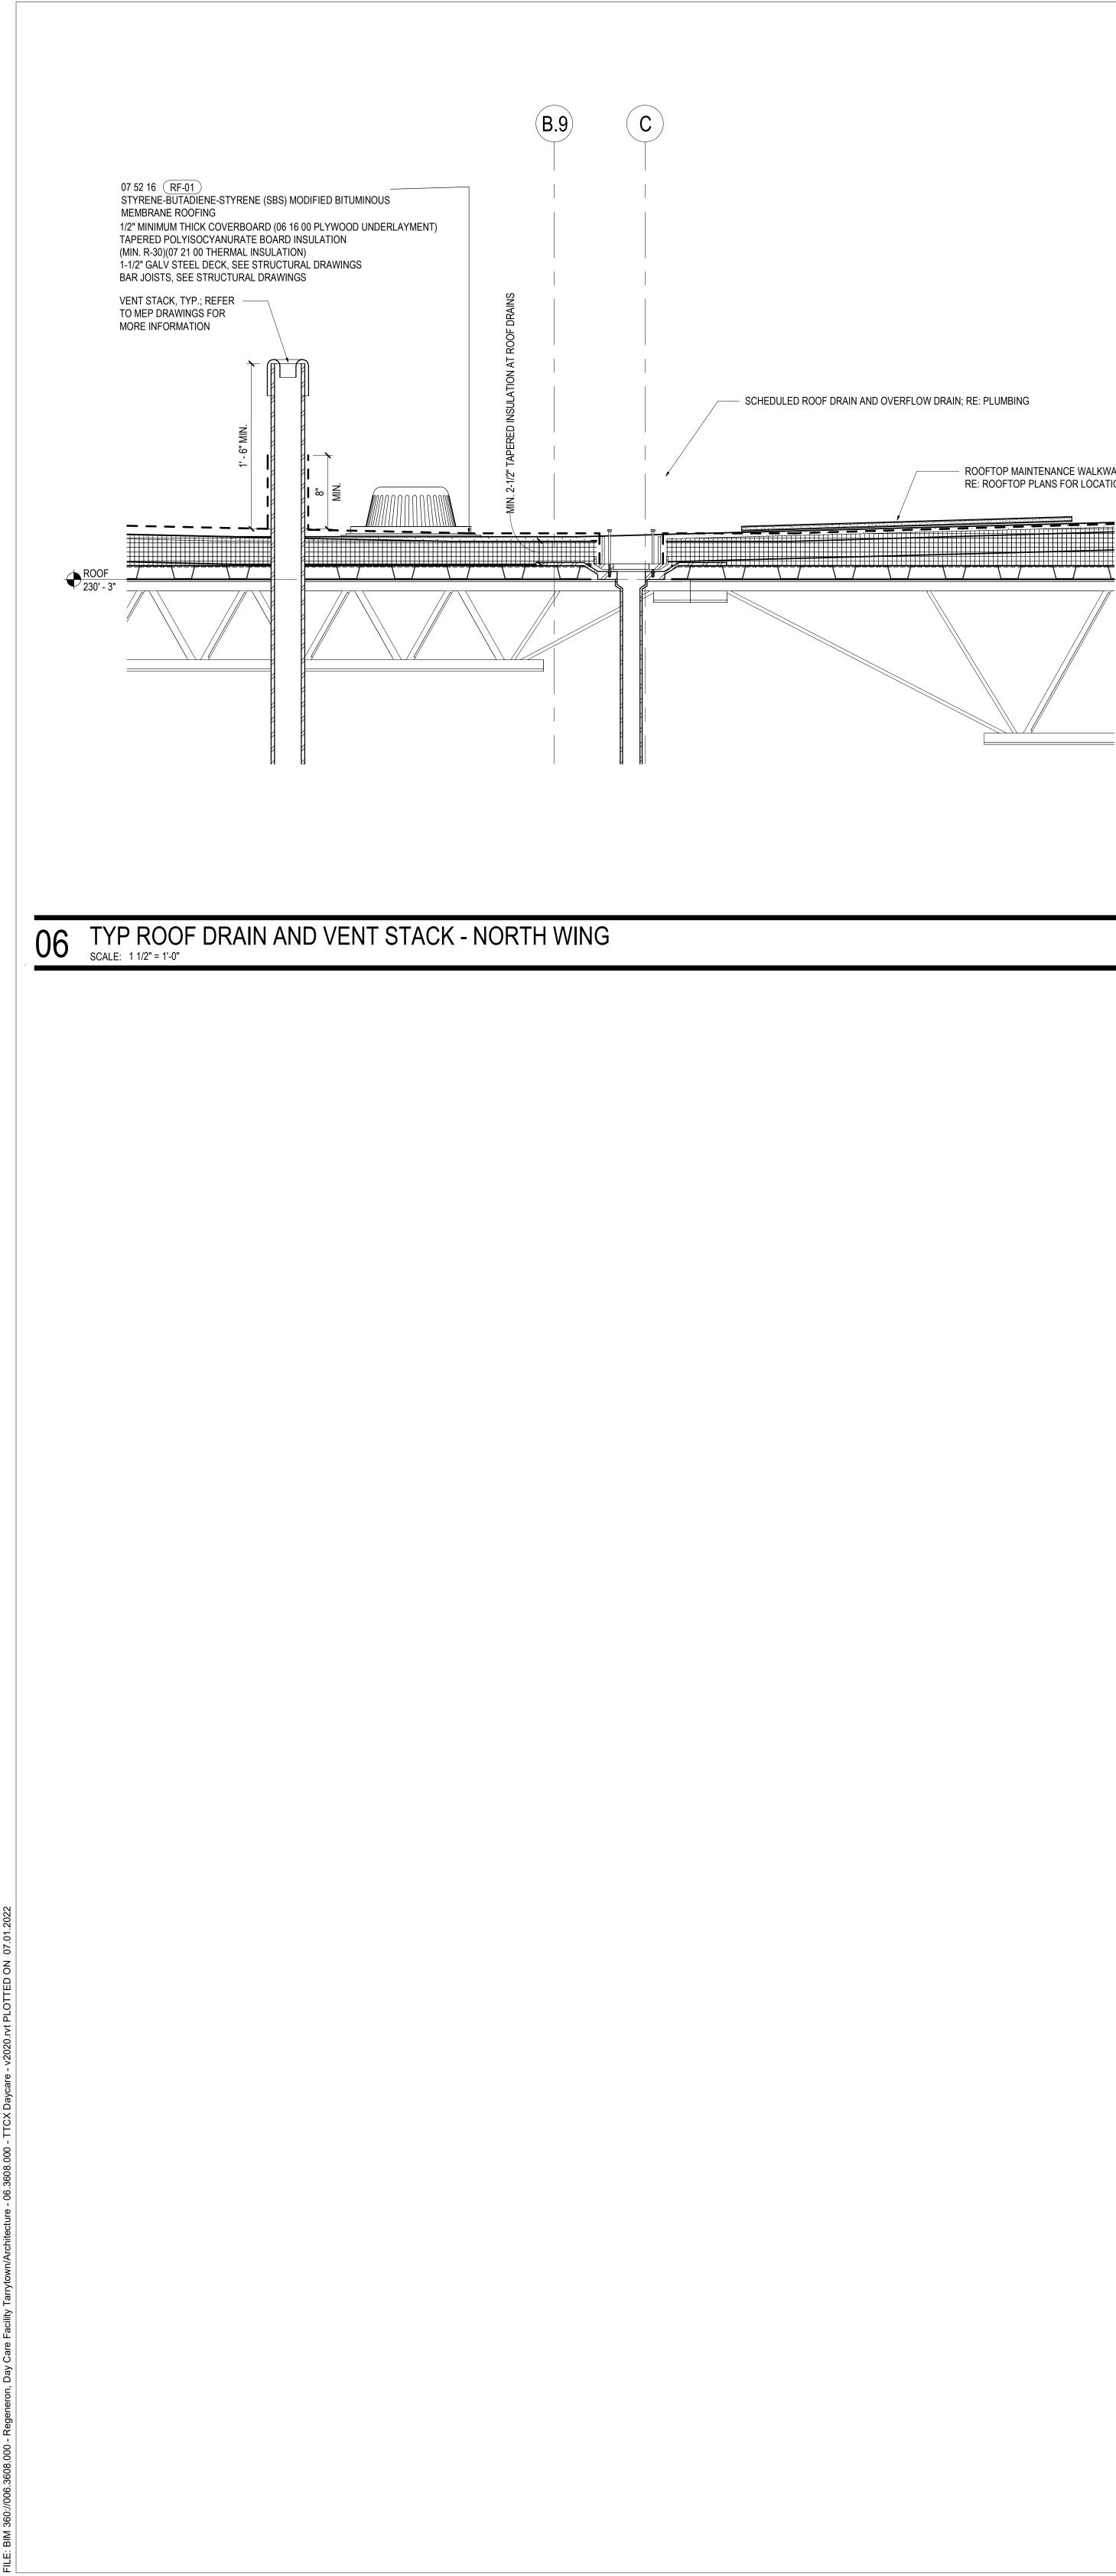

03 TYPICAL STOREFRONT ENTRANCE SILL SCALE: 3" = 1'-0"

## REGENERON REAL ESTATE & FACILITIES MANAGEMENT

777 Old Saw Mill River Road Tarrytown, NY 10591-6707 T: 914.847.7400 F: 914.847.7991 www.regeneron.com

Building #17 Campus Expansion Child Day-care Center

899 Old Saw Mill River Road Mount Pleasant, NY 10591 Project No. B17-DAYCARE

Architect Gensler 1700 Broadway, Suite 400 New York, NY 10019 (212) 492-1400 Phone (212) 492-1472 Fax

Structural Engineer

Thornton Tomasetti 120 Broadway, 15th Floor New York, NY 10271 (917) 661-7800 Phone (917) 661-7801 Fax

MEP / IT / Security Engineer Cosentini Associates 498 Seventh Avenue New York, NY 10018

(212) 615-3600 Phone (212) 615-3700 Fax Civil Engineer

JMC 120 Bedford Road Armonk, NY 10504 (914) 273-5225 Phone (914) 273-2102 Fax