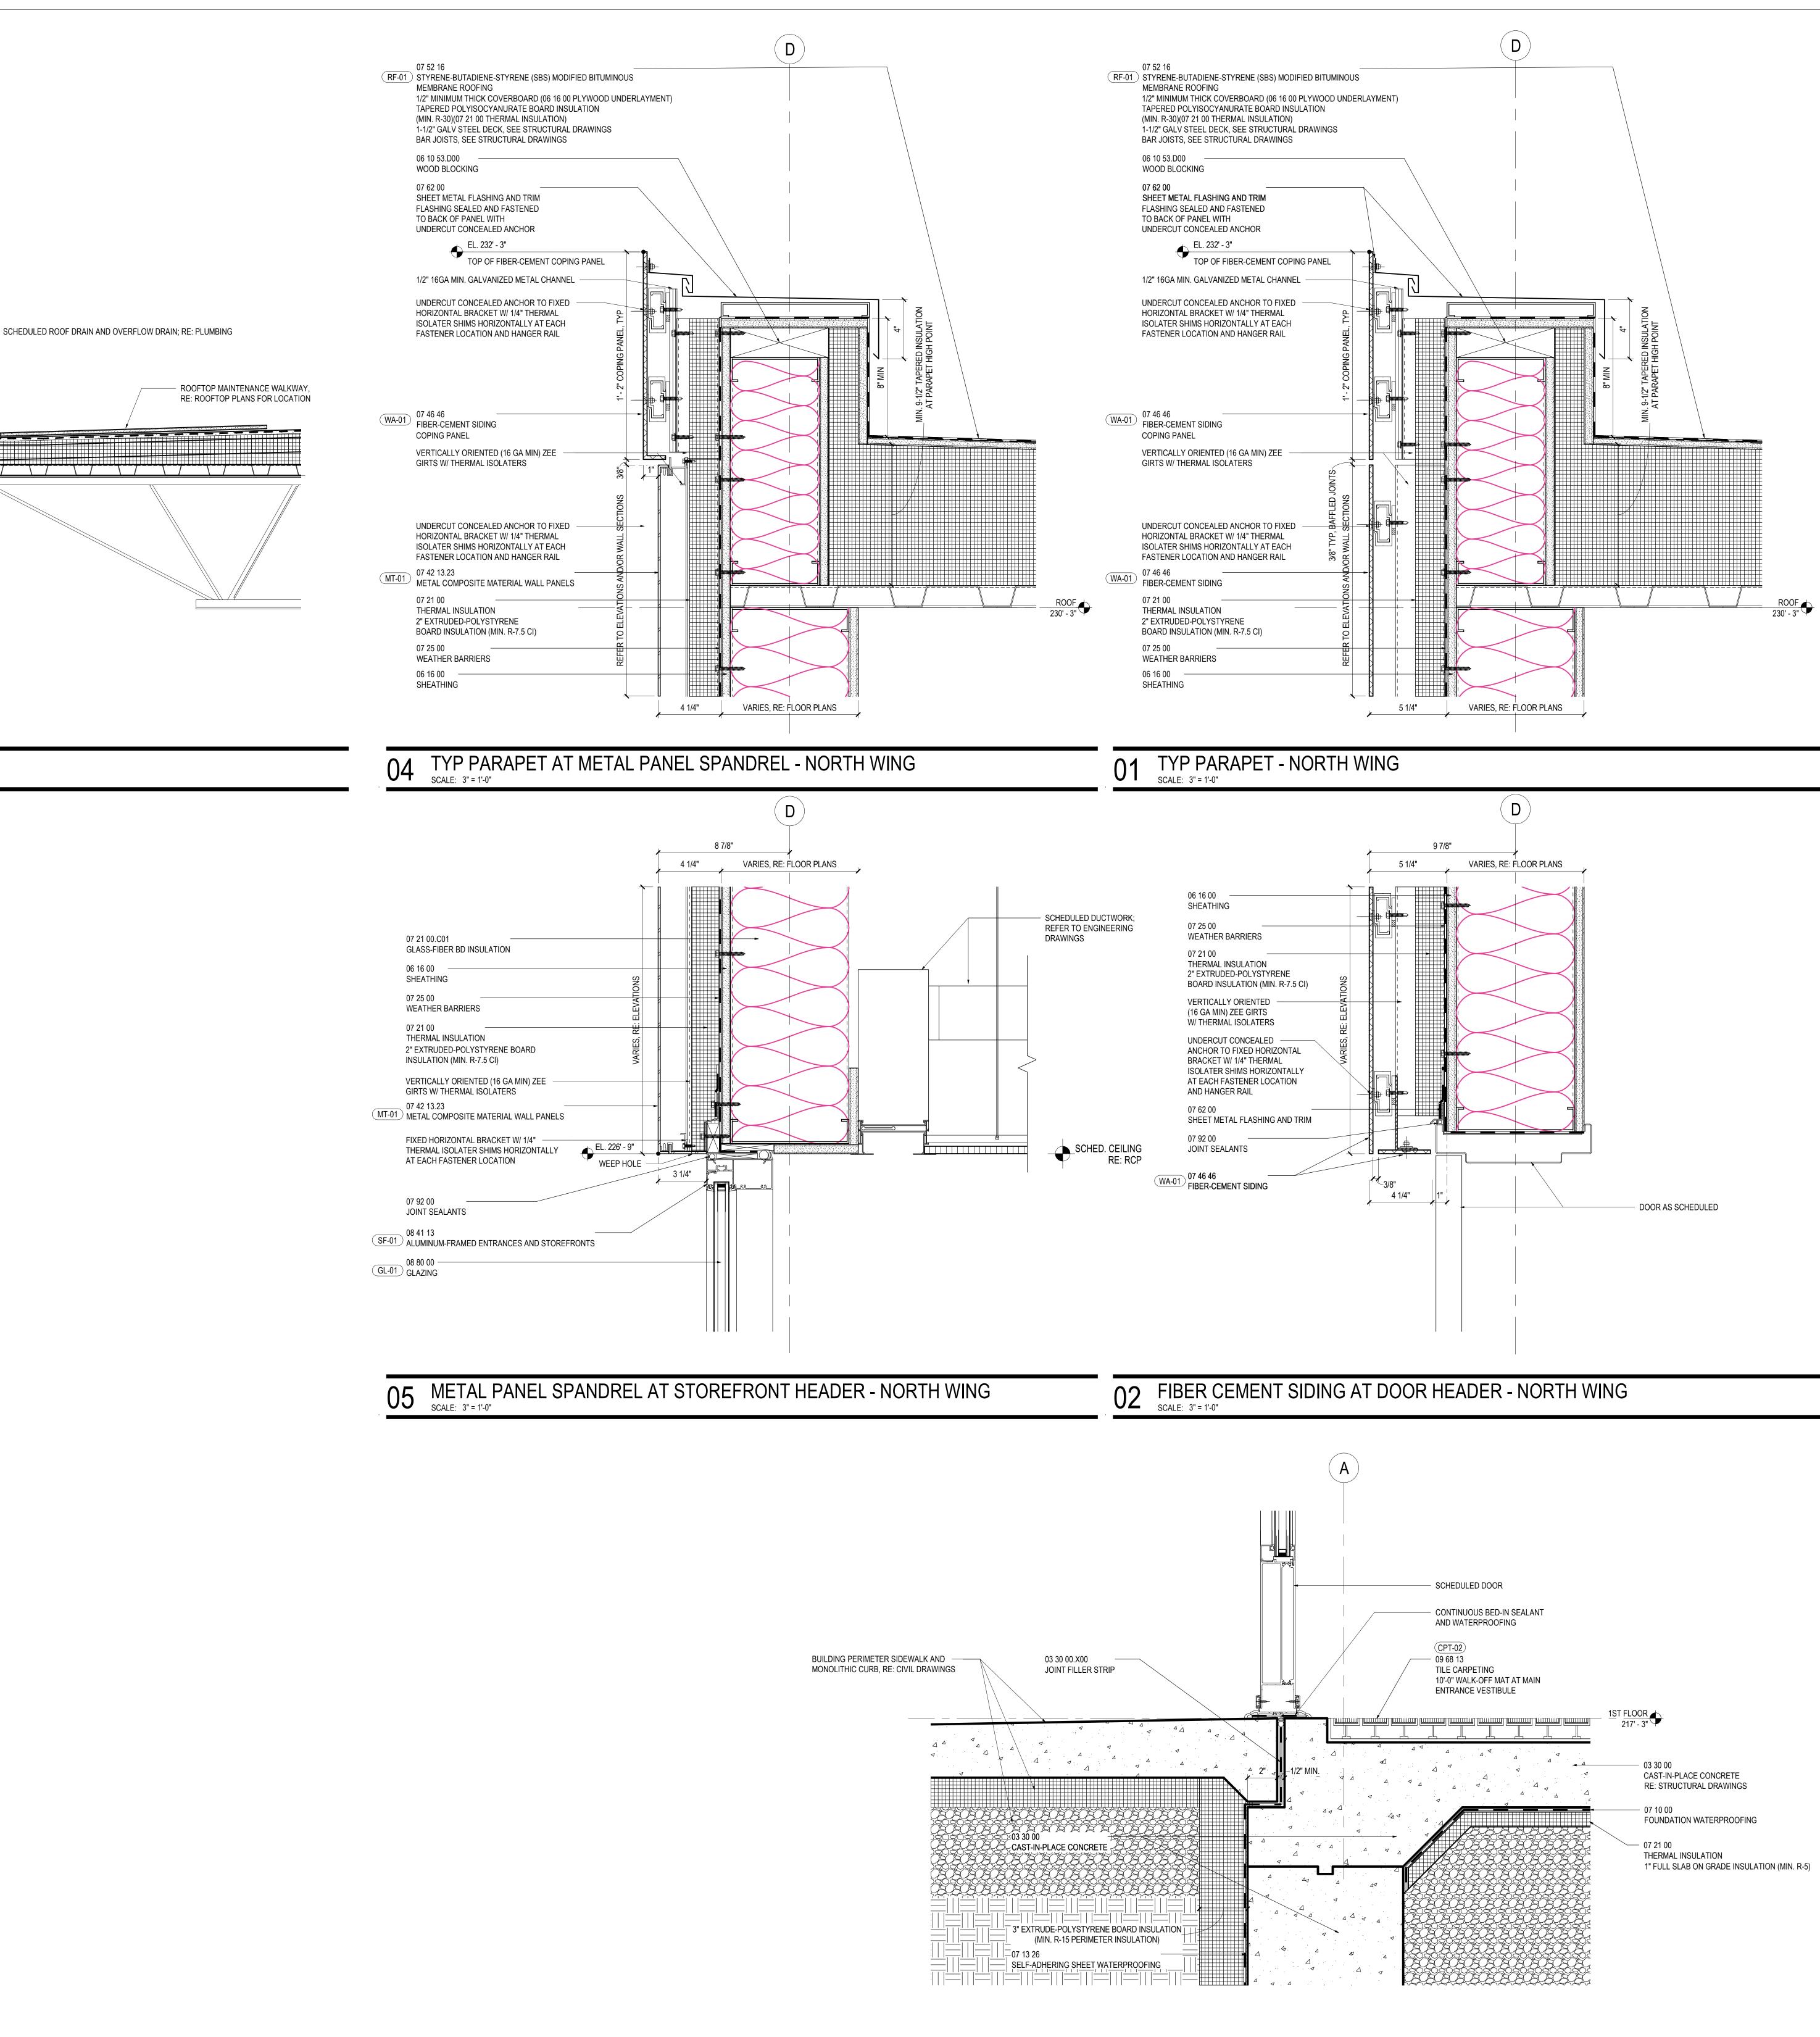

03 TYPICAL STOREFRONT ENTRANCE SILL SCALE: 3" = 1'-0"

## REGENERON REAL ESTATE & FACILITIES MANAGEMENT

777 Old Saw Mill River Road Tarrytown, NY 10591-6707 T: 914.847.7400 F: 914.847.7991 www.regeneron.com

Building #17 Campus Expansion Child Day-care Center

899 Old Saw Mill River Road Mount Pleasant, NY 10591 Project No. B17-DAYCARE

Architect Gensler 1700 Broadway, Suite 400 New York, NY 10019 (212) 492-1400 Phone (212) 492-1472 Fax

Structural Engineer

Thornton Tomasetti 120 Broadway, 15th Floor New York, NY 10271 (917) 661-7800 Phone (917) 661-7801 Fax

MEP / IT / Security Engineer Cosentini Associates 498 Seventh Avenue New York, NY 10018

(212) 615-3600 Phone (212) 615-3700 Fax Civil Engineer

JMC 120 Bedford Road Armonk, NY 10504 (914) 273-5225 Phone (914) 273-2102 Fax

La