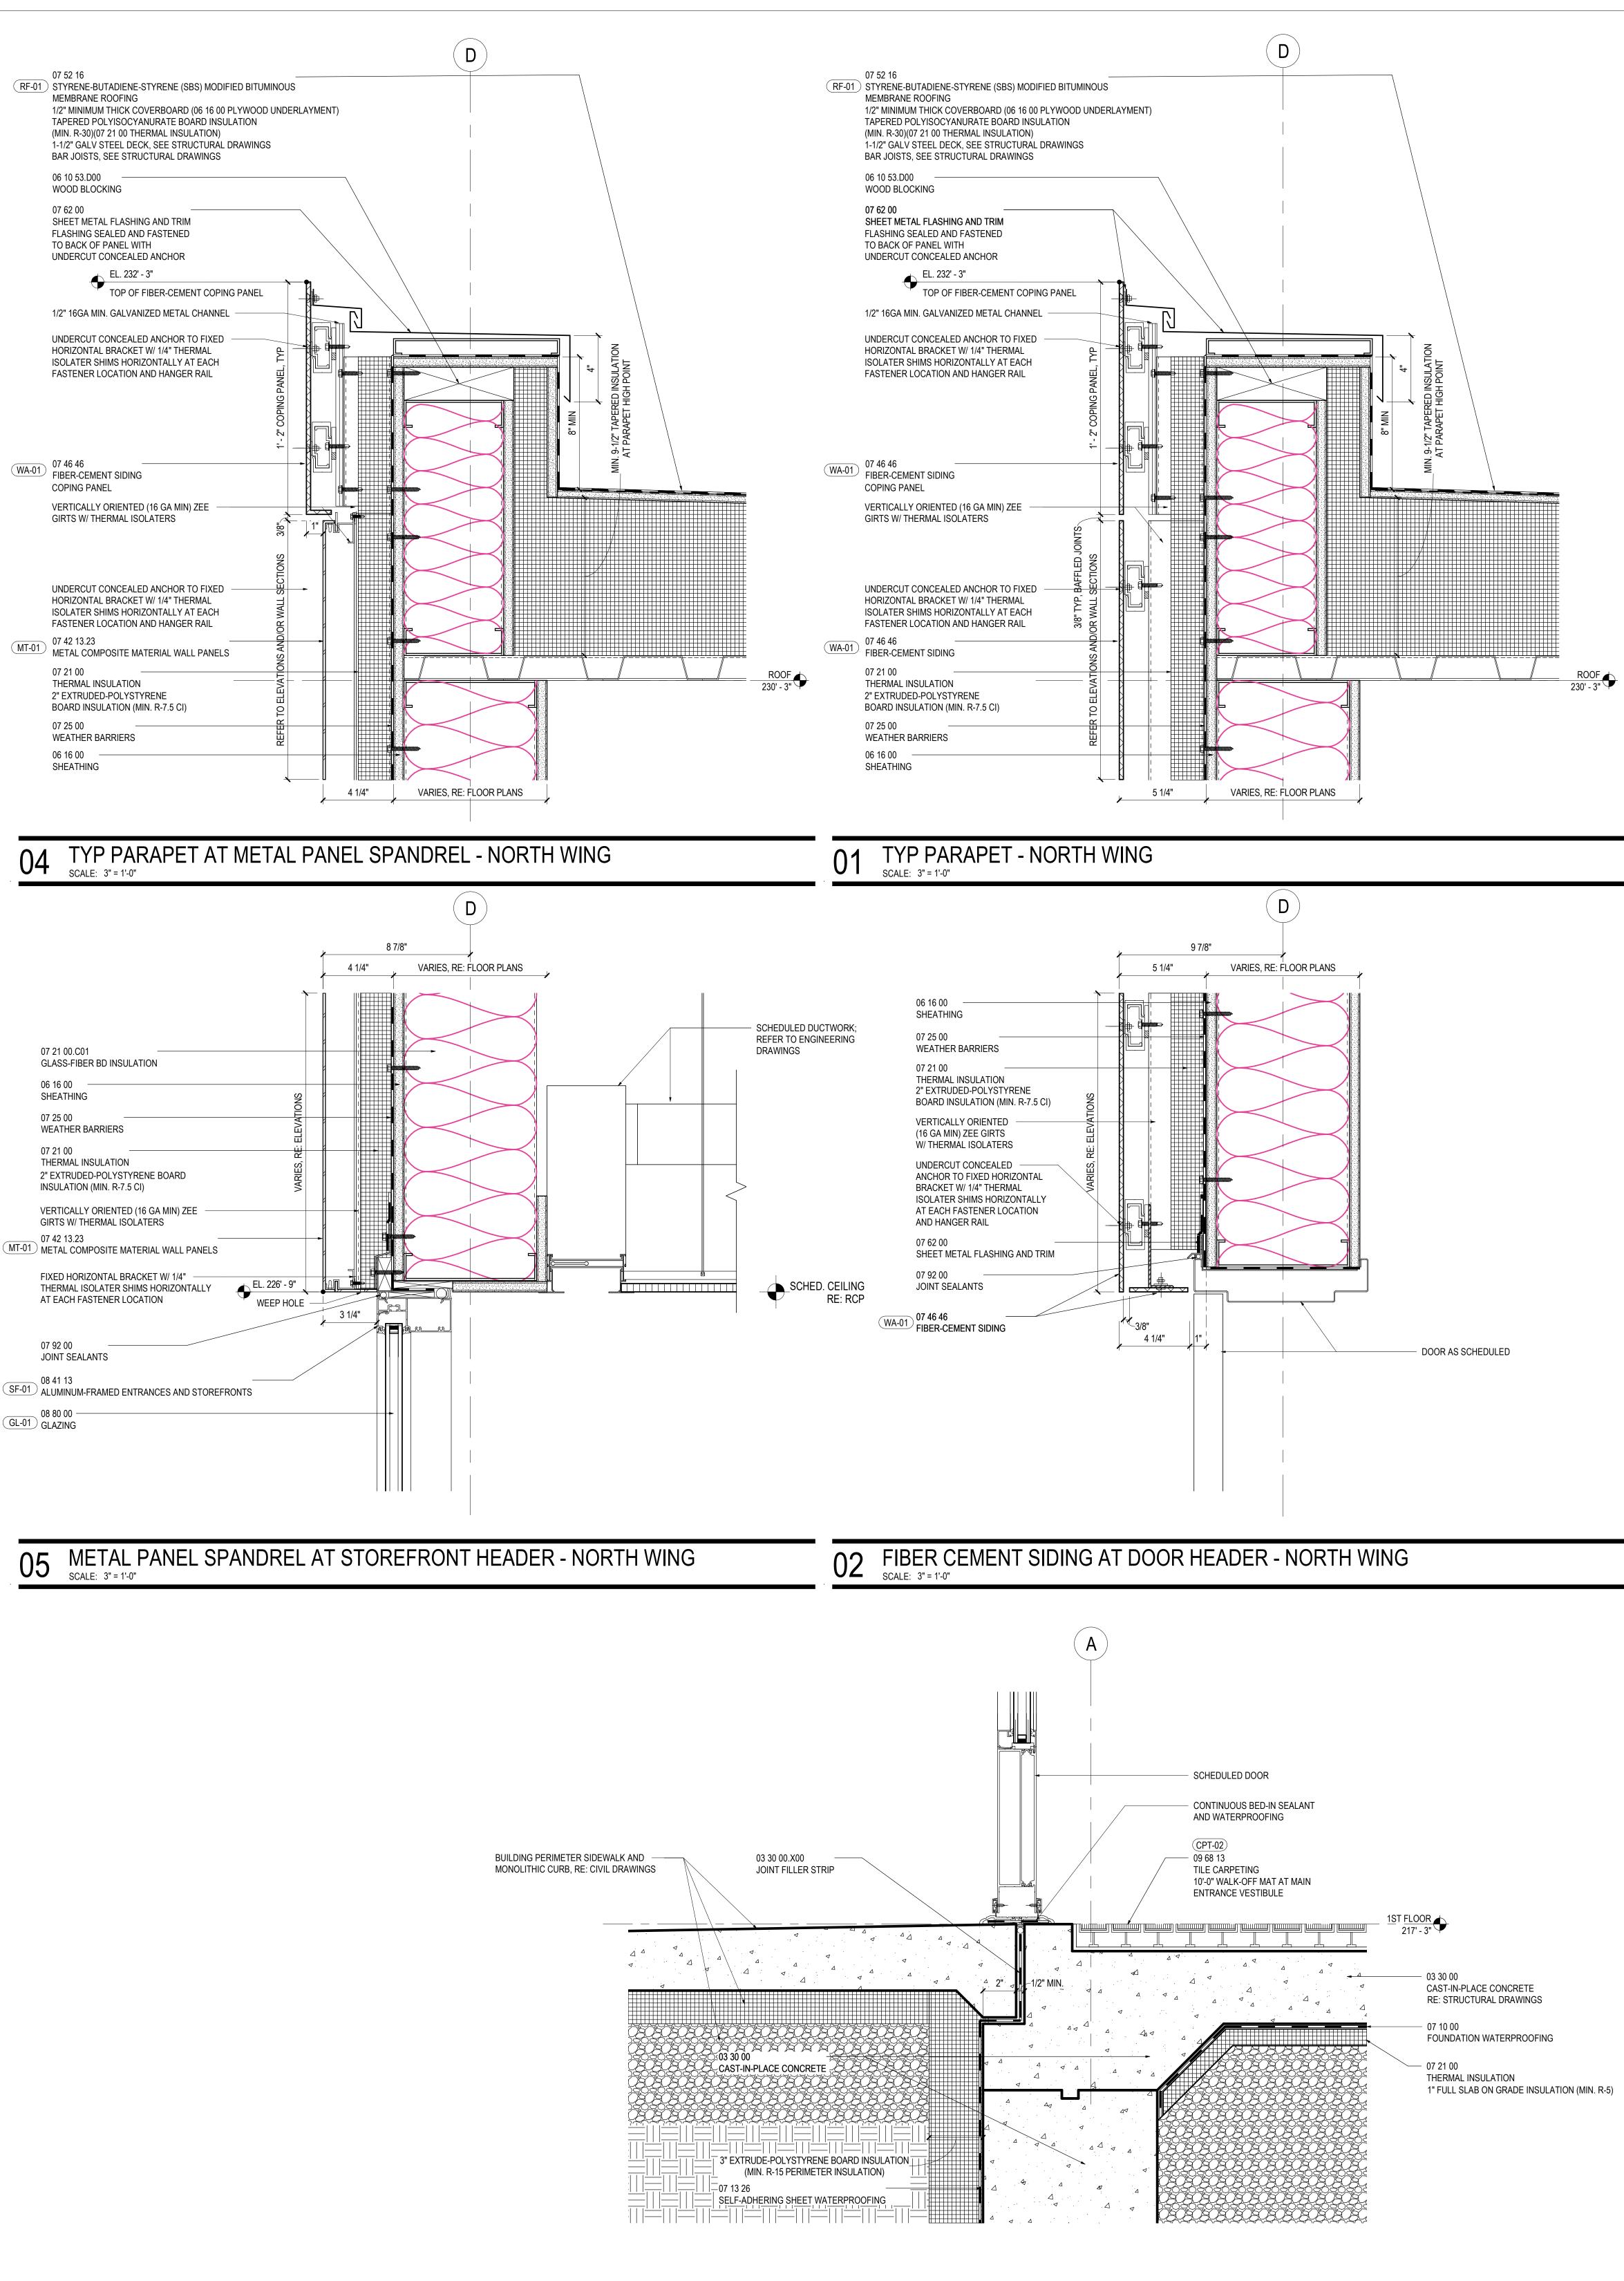

03 TYPICAL STOREFRONT ENTRANCE SILL SCALE: 3" = 1'-0"

## REGENERON REAL ESTATE & FACILITIES MANAGEMENT

777 Old Saw Mill River Road Tarrytown, NY 10591-6707 T: 914.847.7400 F: 914.847.7991 www.regeneron.com

Building #17 Campus Expansion Child Day-care Center

899 Old Saw Mill River Road Mount Pleasant, NY 10591 Project No. B17-DAYCARE

Architect Gensler 1700 Broadway, Suite 400 New York, NY 10019 (212) 492-1400 Phone (212) 492-1472 Fax

Structural Engineer

Thornton Tomasetti 120 Broadway, 15th Floor New York, NY 10271 (917) 661-7800 Phone (917) 661-7801 Fax

MEP / IT / Security Engineer Cosentini Associates 498 Seventh Avenue New York, NY 10018

(212) 615-3600 Phone (212) 615-3700 Fax Civil Engineer

JMC 120 Bedford Road Armonk, NY 10504 (914) 273-5225 Phone (914) 273-2102 Fax

Landsc