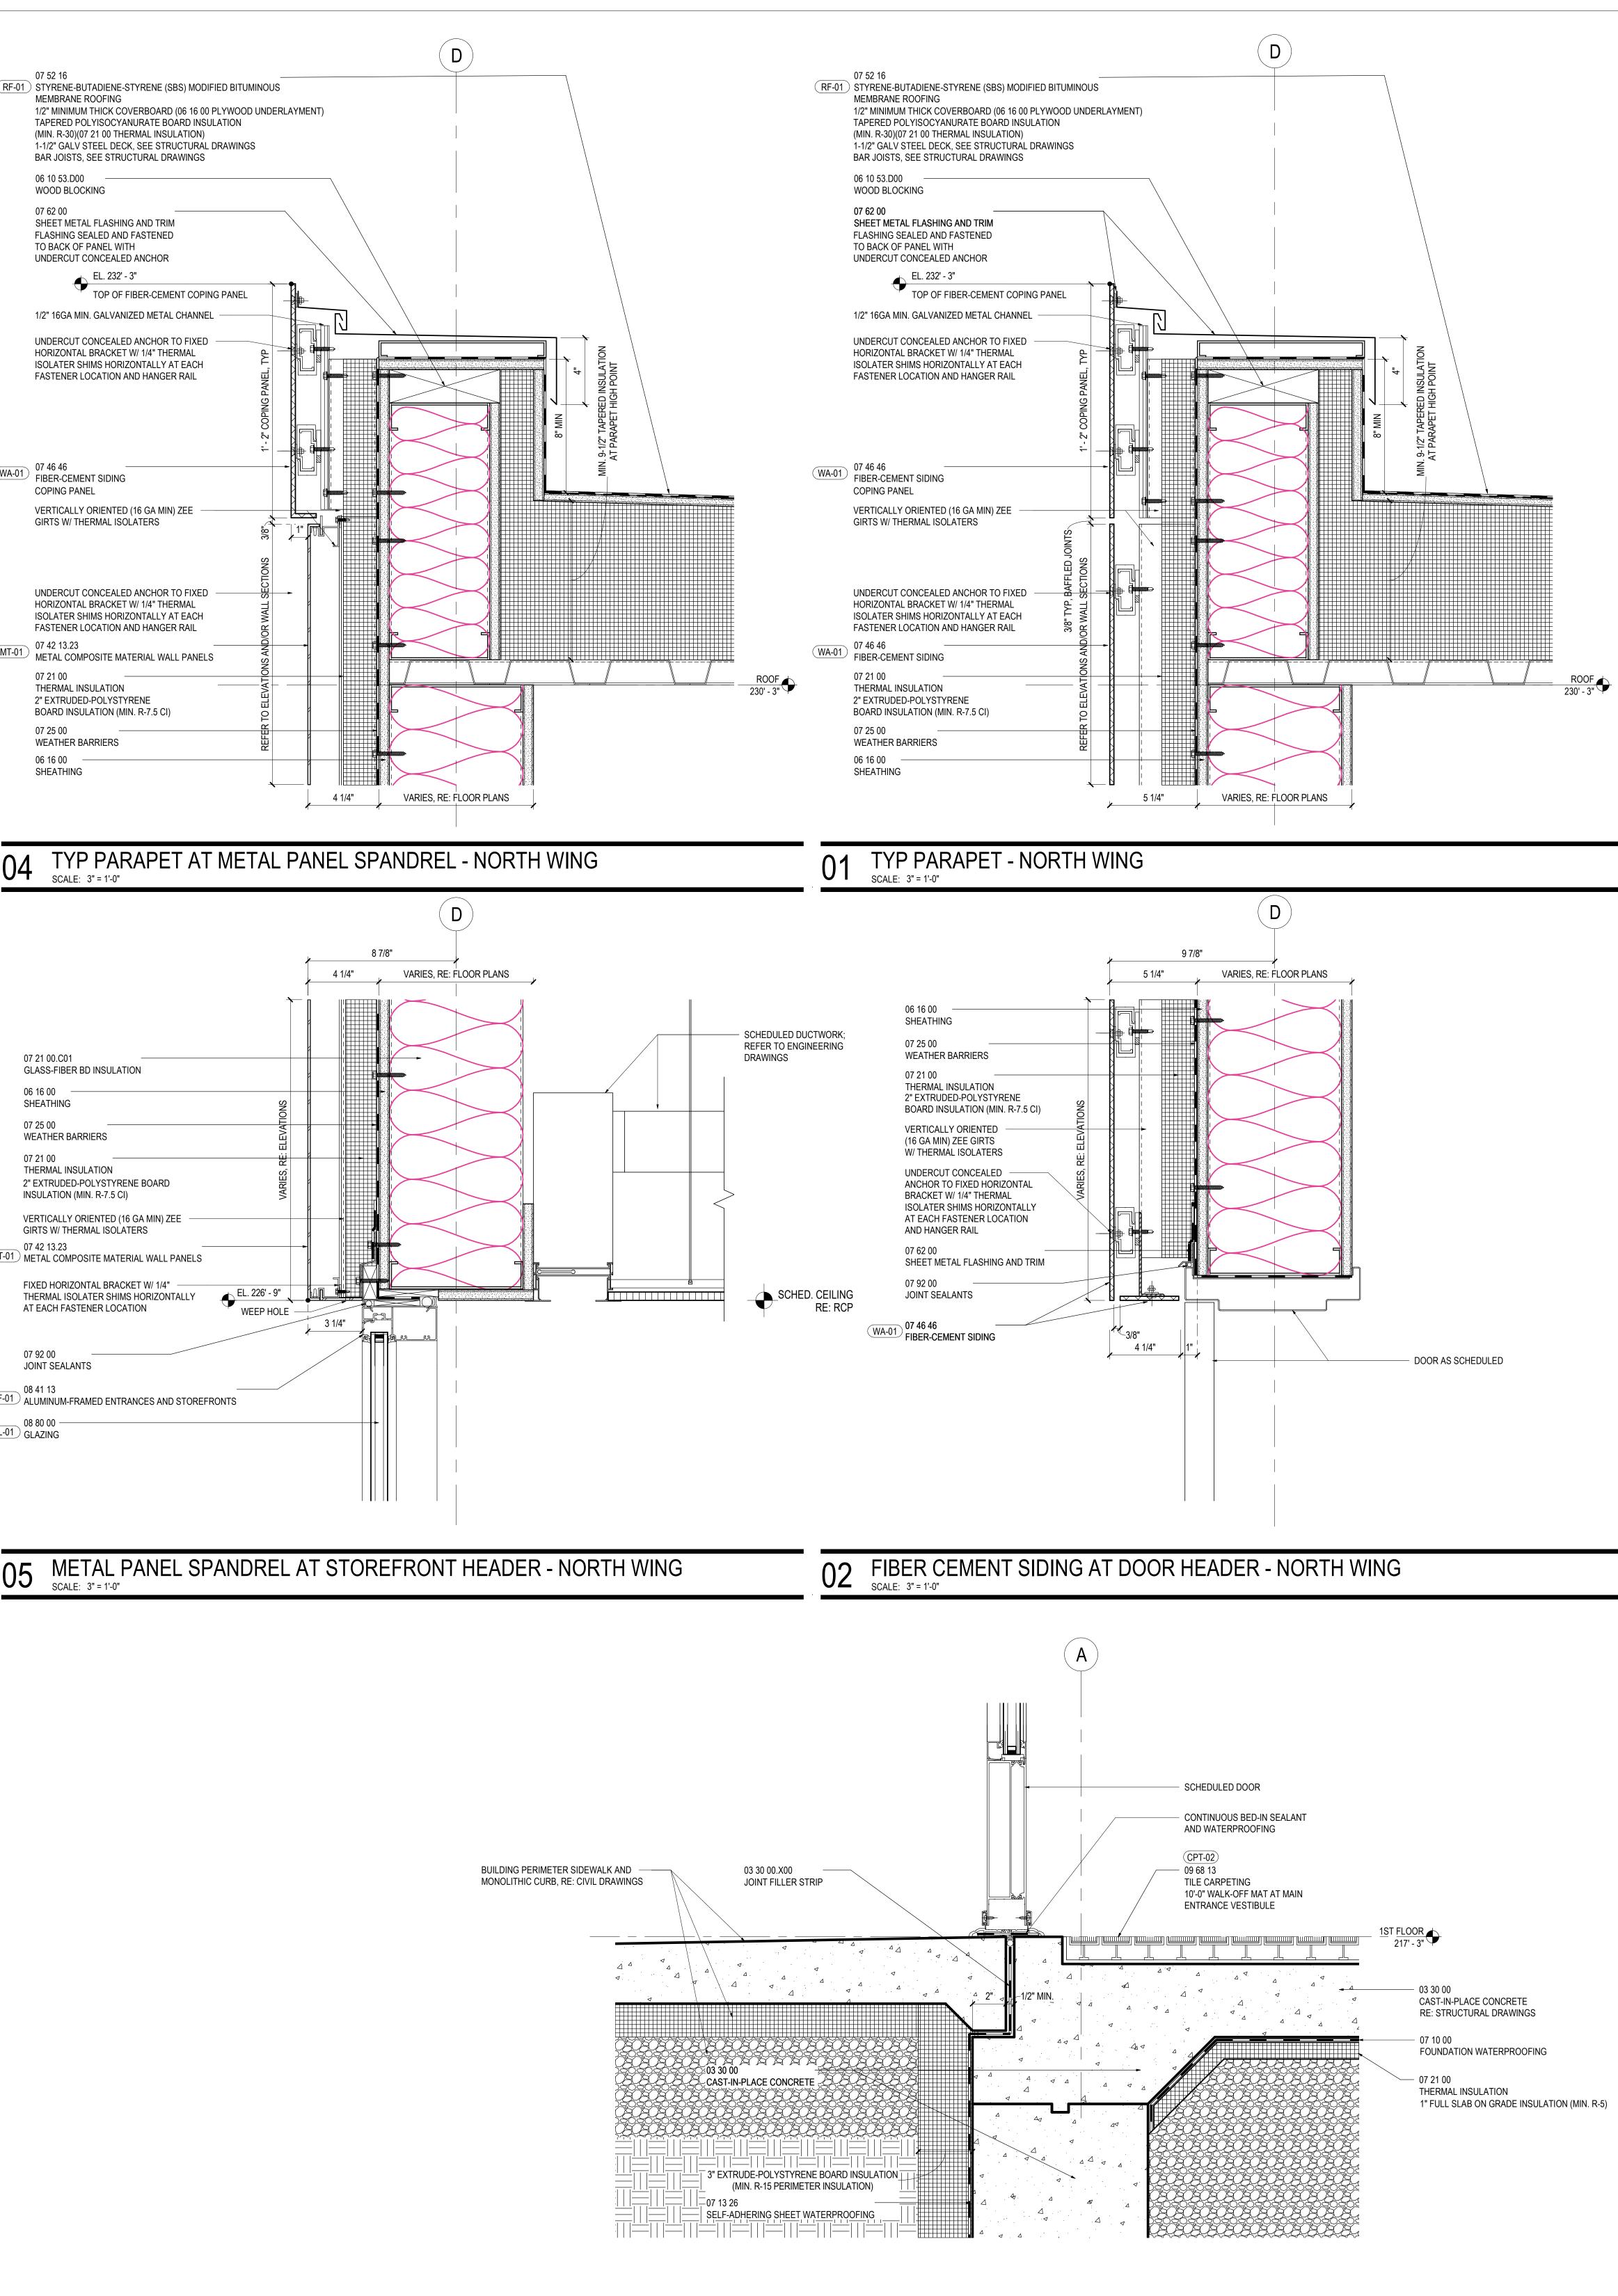

03 TYPICAL STOREFRONT ENTRANCE SILL SCALE: 3" = 1'-0"

## REGENERON REAL ESTATE & FACILITIES MANAGEMENT

777 Old Saw Mill River Road Tarrytown, NY 10591-6707 T: 914.847.7400 F: 914.847.7991 www.regeneron.com

Building #17 Campus Expansion Child Day-care Center

899 Old Saw Mill River Road Mount Pleasant, NY 10591 Project No. B17-DAYCARE

Architect Gensler 1700 Broadway, Suite 400 New York, NY 10019 (212) 492-1400 Phone (212) 492-1472 Fax

Structural Engineer

Thornton Tomasetti 120 Broadway, 15th Floor New York, NY 10271 (917) 661-7800 Phone (917) 661-7801 Fax

MEP / IT / Security Engineer Cosentini Associates 498 Seventh Avenue New York, NY 10018

(212) 615-3600 Phone (212) 615-3700 Fax Civil Engineer

JMC 120 Bedford Road Armonk, NY 10504 (914) 273-5225 Phone (914) 273-2102 Fax

Land