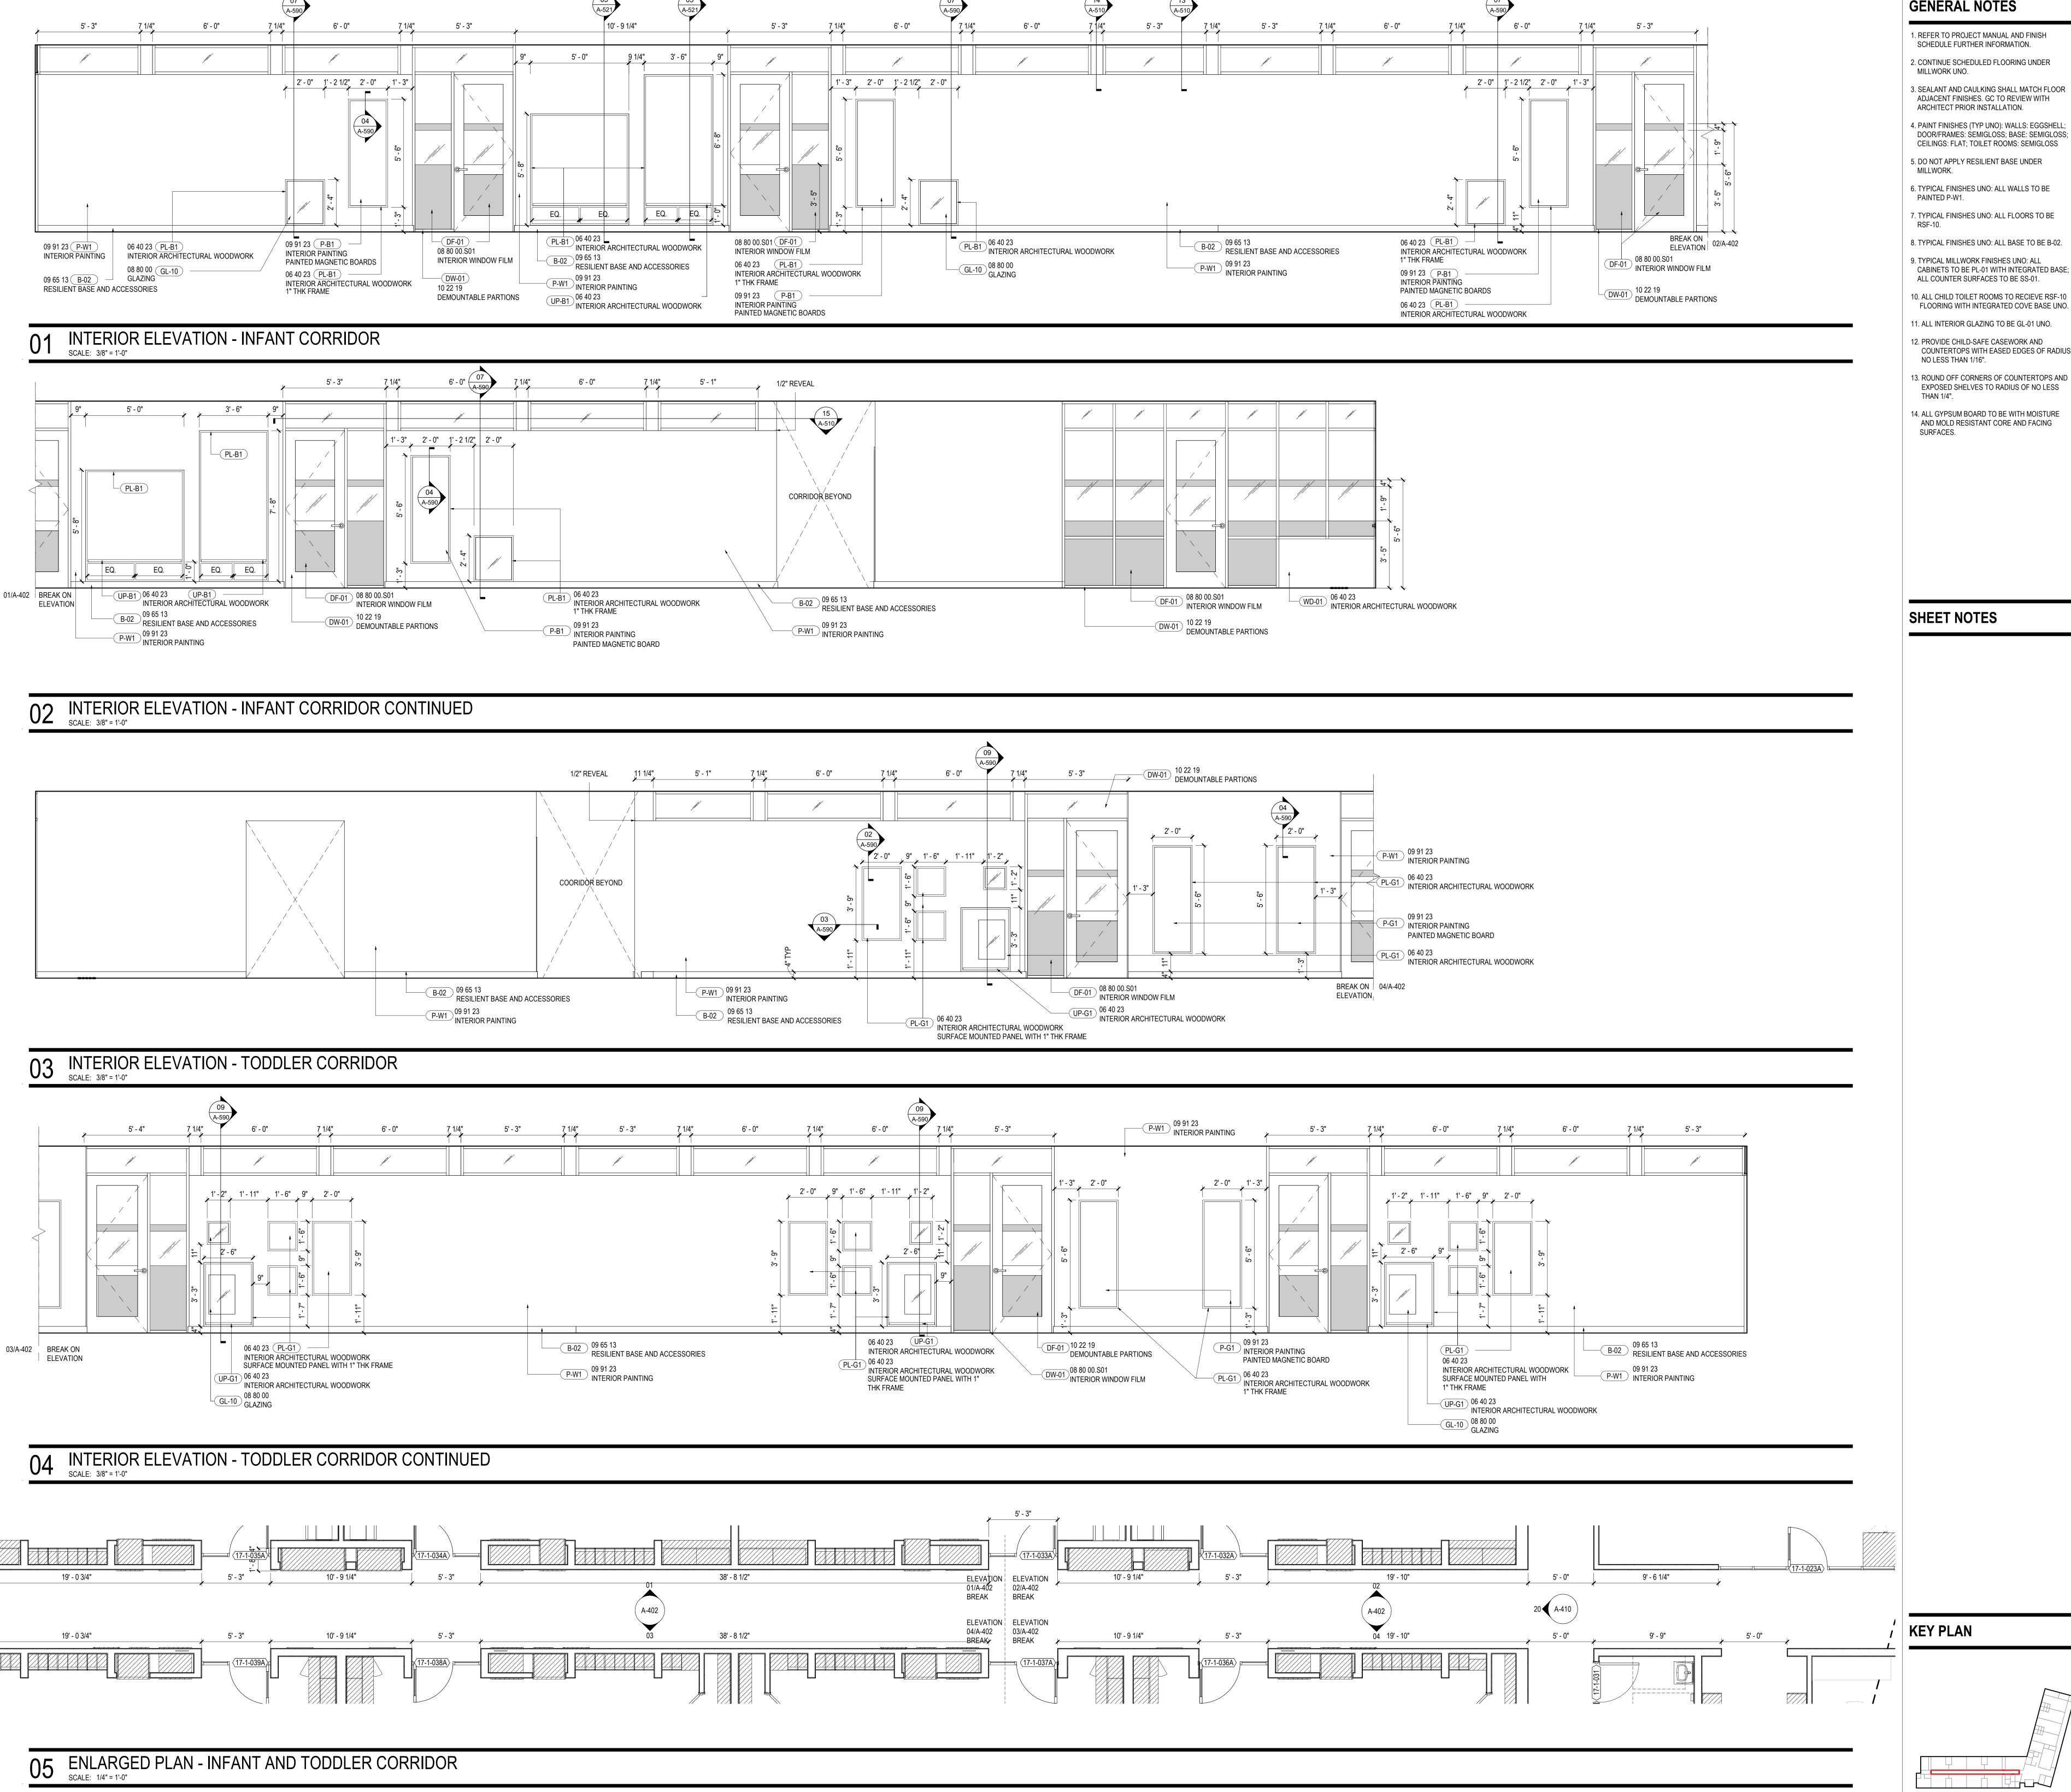

**GENERAL NOTES** 

SCHEDULE FURTHER INFORMATION.

2. CONTINUE SCHEDULED FLOORING UNDER

3. SEALANT AND CAULKING SHALL MATCH FLOOR

ADJACENT FINISHES. GC TO REVIEW WITH ARCHITECT PRIOR INSTALLATION.

4. PAINT FINISHES (TYP UNO): WALLS: EGGSHELL; DOOR/FRAMES: SEMIGLOSS; BASE: SEMIGLOSS; CEILINGS: FLAT; TOILET ROOMS: SEMIGLOSS

5. DO NOT APPLY RESILIENT BASE UNDER

7. TYPICAL FINISHES UNO: ALL FLOORS TO BE

8. TYPICAL FINISHES UNO: ALL BASE TO BE B-02 9. TYPICAL MILLWORK FINISHES UNO: ALL CABINETS TO BE PL-01 WITH INTEGRATED BASE; ALL COUNTER SURFACES TO BE SS-01.

10. ALL CHILD TOILET ROOMS TO RECIEVE RSF-10 FLOORING WITH INTEGRATED COVE BASE UNO.

12. PROVIDE CHILD-SAFE CASEWORK AND COUNTERTOPS WITH EASED EDGES OF RADIUS NO LESS THAN 1/16".

14. ALL GYPSUM BOARD TO BE WITH MOISTURE AND MOLD RESISTANT CORE AND FACING