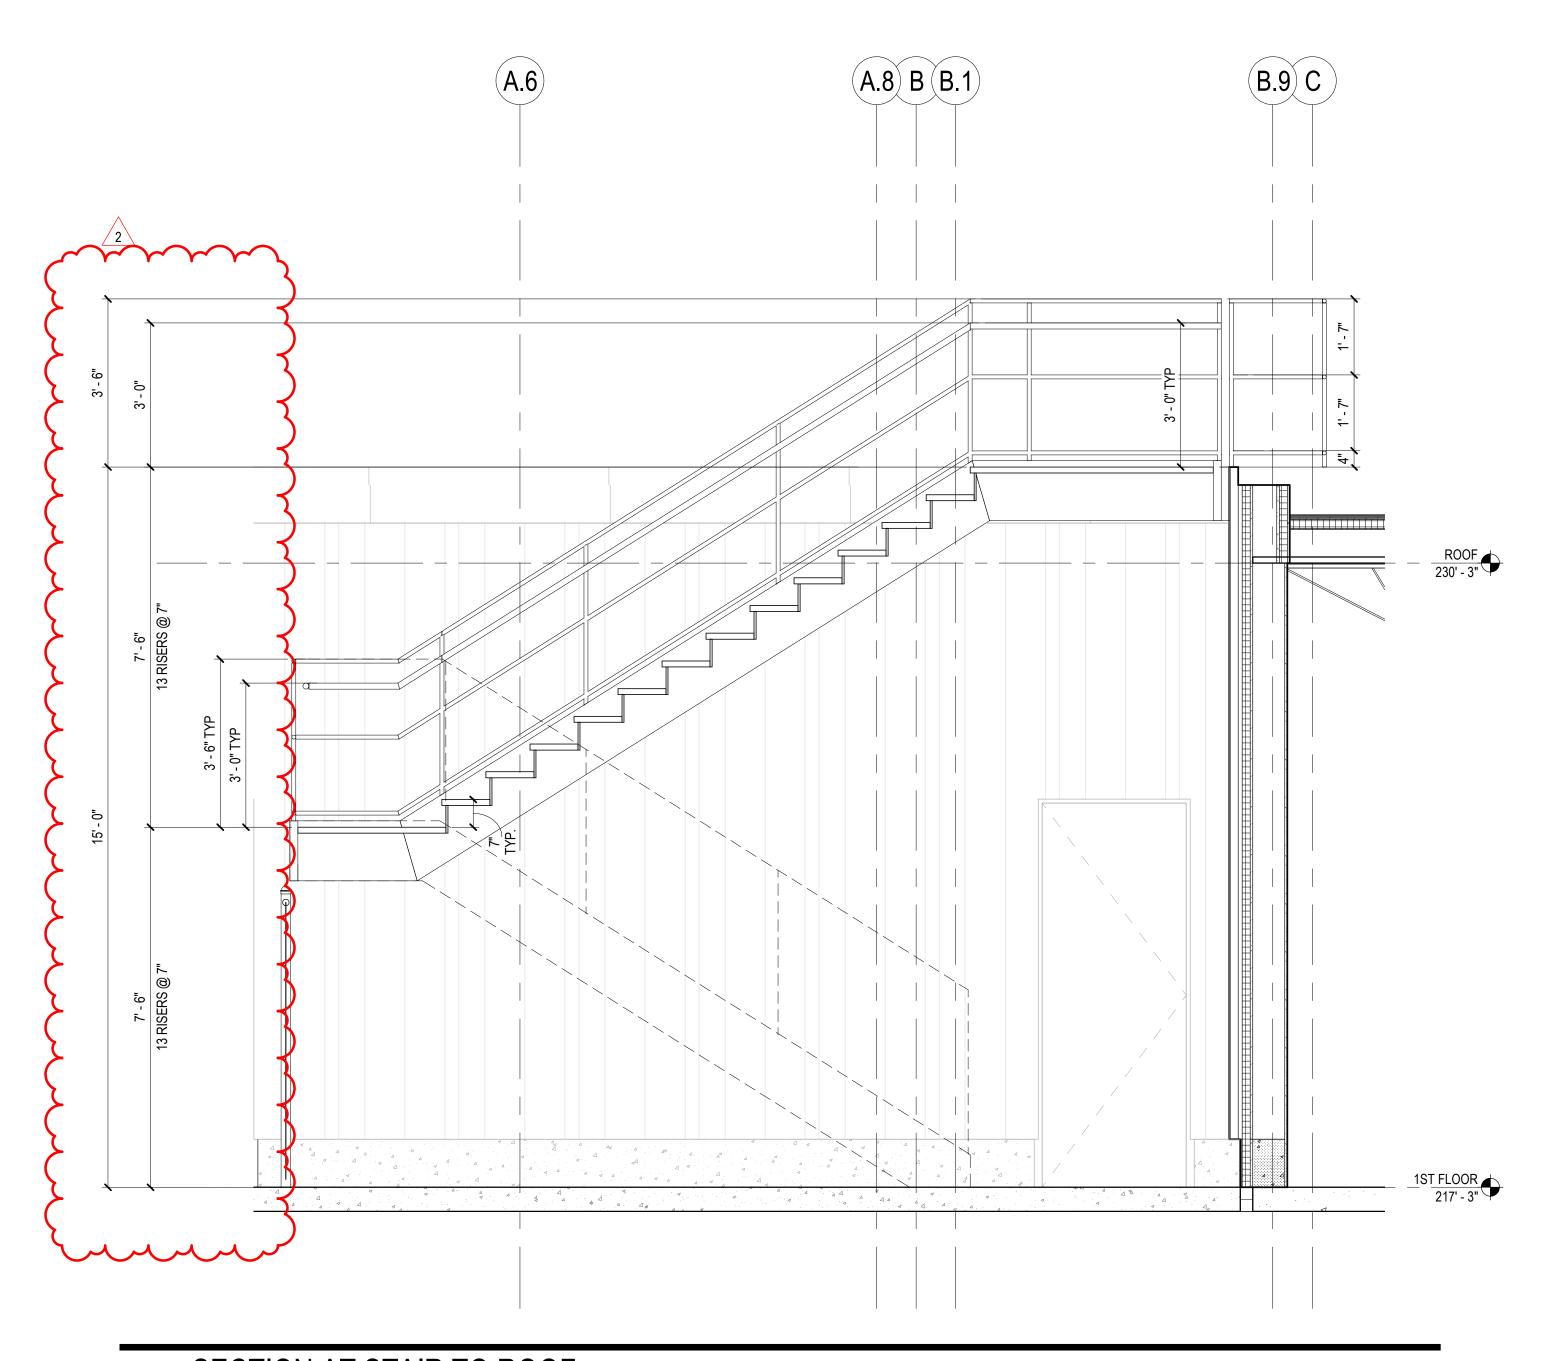

ENLARGED PLAN - STAIR TO ROOF
SCALE: 1/2" = 1'-0"

SECTION AT STAIR TO ROOF
SCALE: 1/2" = 1'-0"

**GENERAL NOTES** 