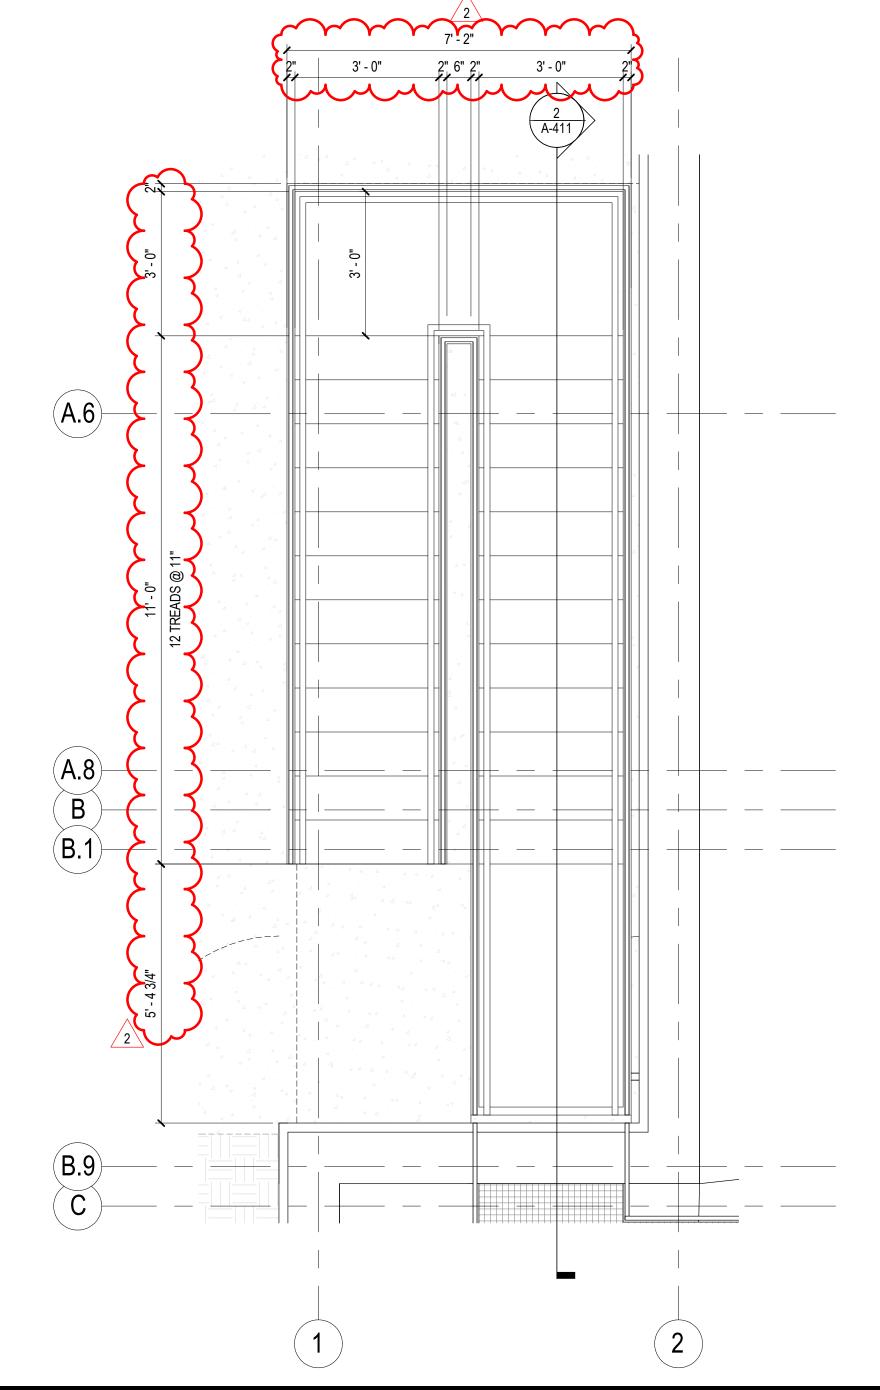

ENLARGED PLAN - STAIR TO ROOF
SCALE: 1/2" = 1'-0"

SECTION AT STAIR TO ROOF
SCALE: 1/2" = 1'-0"

**GENERAL NOTES** 