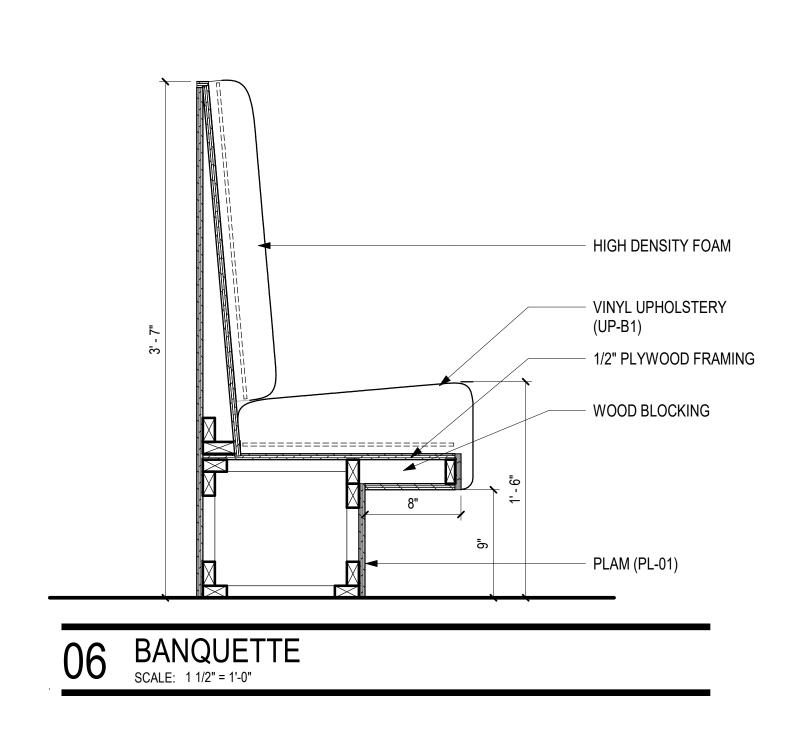

## 08 RECEPTION DESK WITH DRAWERS SCALE: 1 1/2" = 1'-0"

## 09 RECEPTION DESK WITHOUT DRAWERS - 1 SCALE: 1 1/2" = 1'-0"

## 10 RECEPTION DESK WITHOUT DRAWERS - 2

RECEPTION DESK SCALE: 1 1/2" = 1'-0"

O2 CAR SEAT STORAGE
SCALE: 1 1/2" = 1'-0"

SHEET NOTES

**GENERAL NOTES** 

REGENERON

REAL ESTATE &

FACILITIES MANAGEMENT