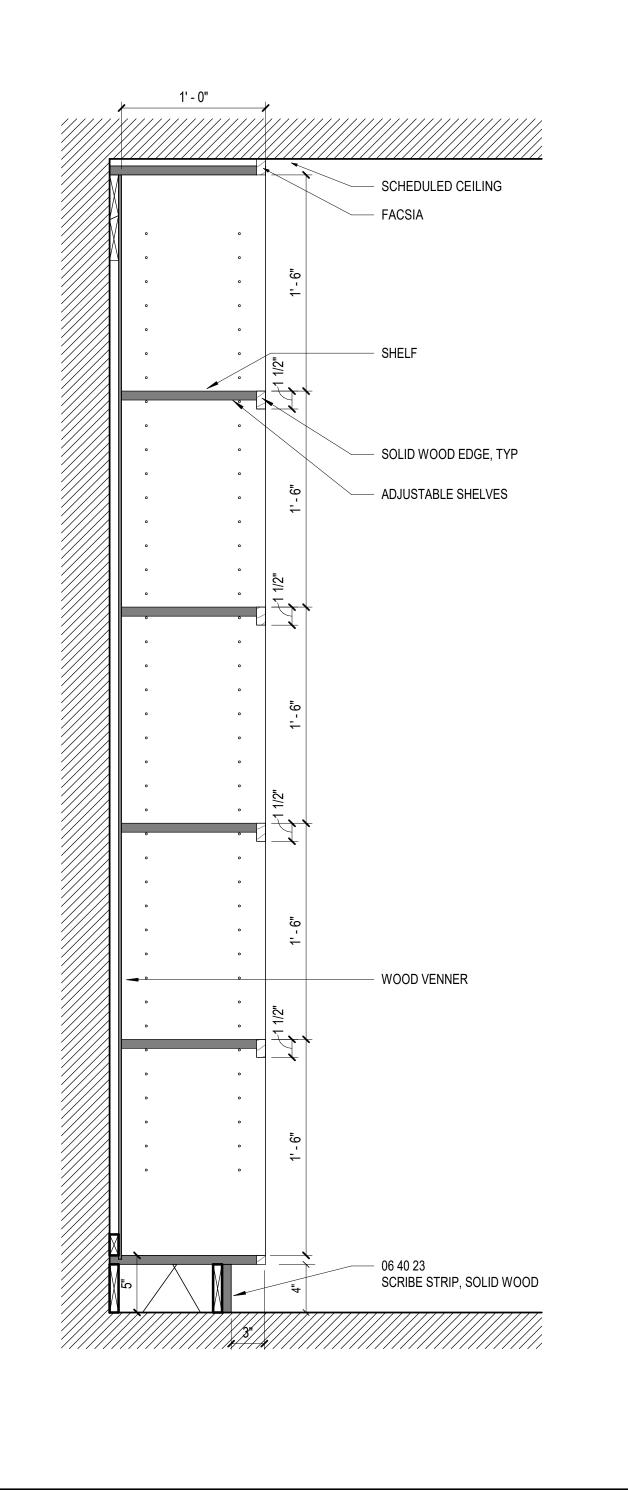

## 08 RECEPTION DESK WITH DRAWERS SCALE: 1 1/2" = 1'-0"

## 09 RECEPTION DESK WITHOUT DRAWERS - 1 SCALE: 1 1/2" = 1'-0"

## 10 RECEPTION DESK WITHOUT DRAWERS - 2

RECEPTION DESK SCALE: 1 1/2" = 1'-0"

O2 CAR SEAT STORAGE
SCALE: 1 1/2" = 1'-0"

SHEET NOTES

**GENERAL NOTES** 

REGENERON

REAL ESTATE &

FACILITIES MANAGEMENT