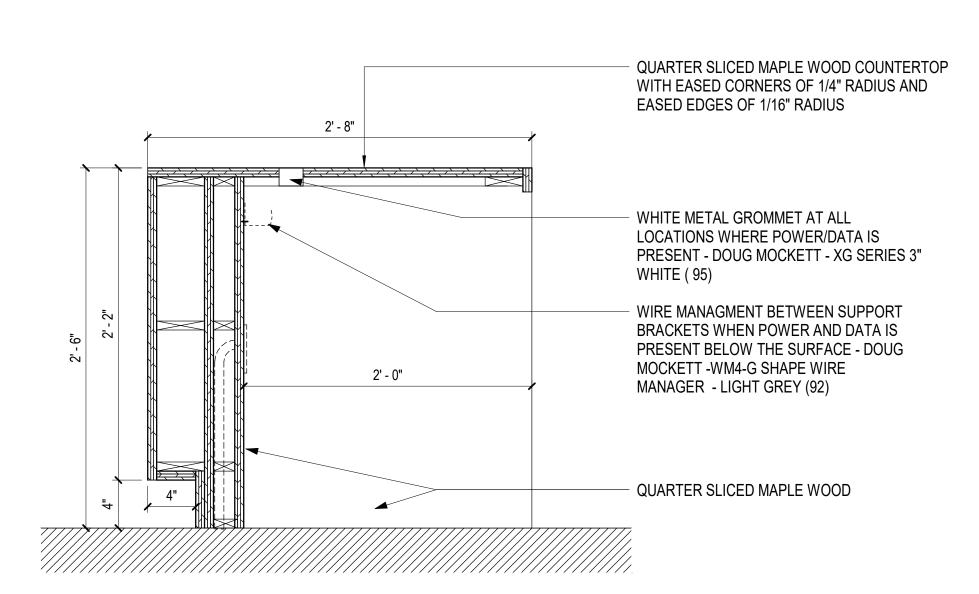

## 10 RECEPTION DESK WITHOUT DRAWERS - 2

RECEPTION DESK SCALE: 1 1/2" = 1'-0"

O2 CAR SEAT STORAGE
SCALE: 1 1/2" = 1'-0"

SHEET NOTES

**GENERAL NOTES** 

REGENERON

REAL ESTATE &

FACILITIES MANAGEMENT