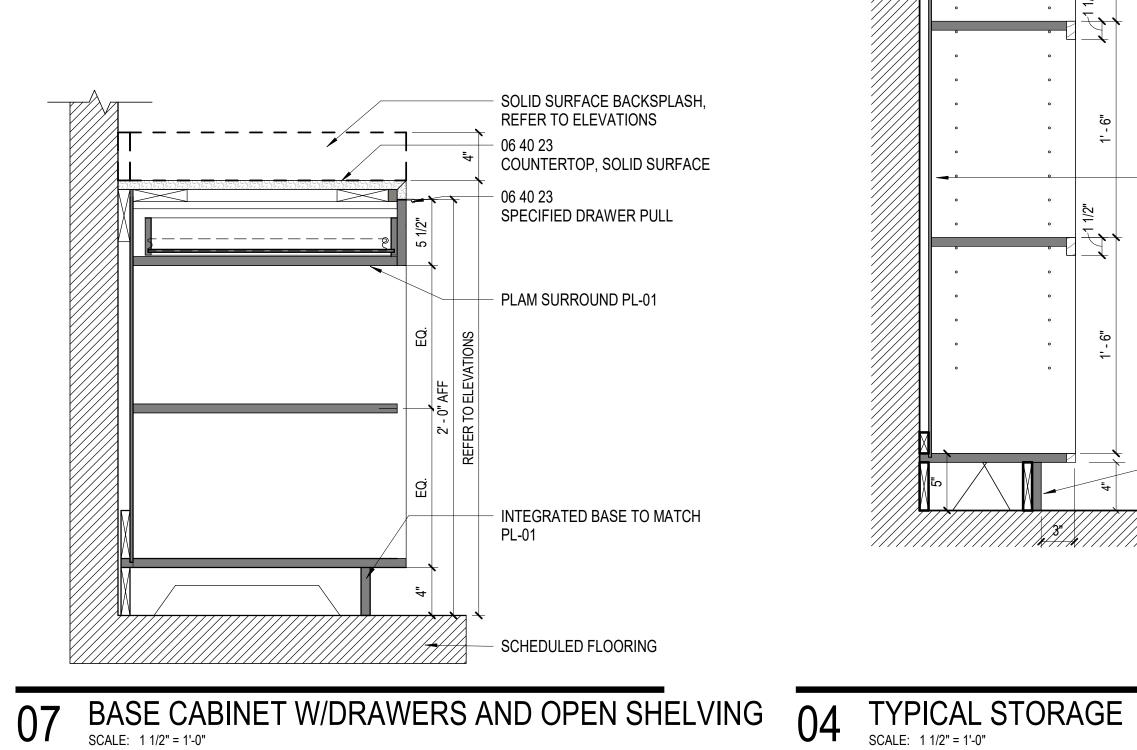

## 08 RECEPTION DESK WITH DRAWERS SCALE: 1 1/2" = 1'-0"

## 09 RECEPTION DESK WITHOUT DRAWERS - 1 SCALE: 1 1/2" = 1'-0"

## 10 RECEPTION DESK WITHOUT DRAWERS - 2

RECEPTION DESK SCALE: 1 1/2" = 1'-0"

O2 CAR SEAT STORAGE
SCALE: 1 1/2" = 1'-0"

SHEET NOTES

**GENERAL NOTES** 

REGENERON

REAL ESTATE &

FACILITIES MANAGEMENT