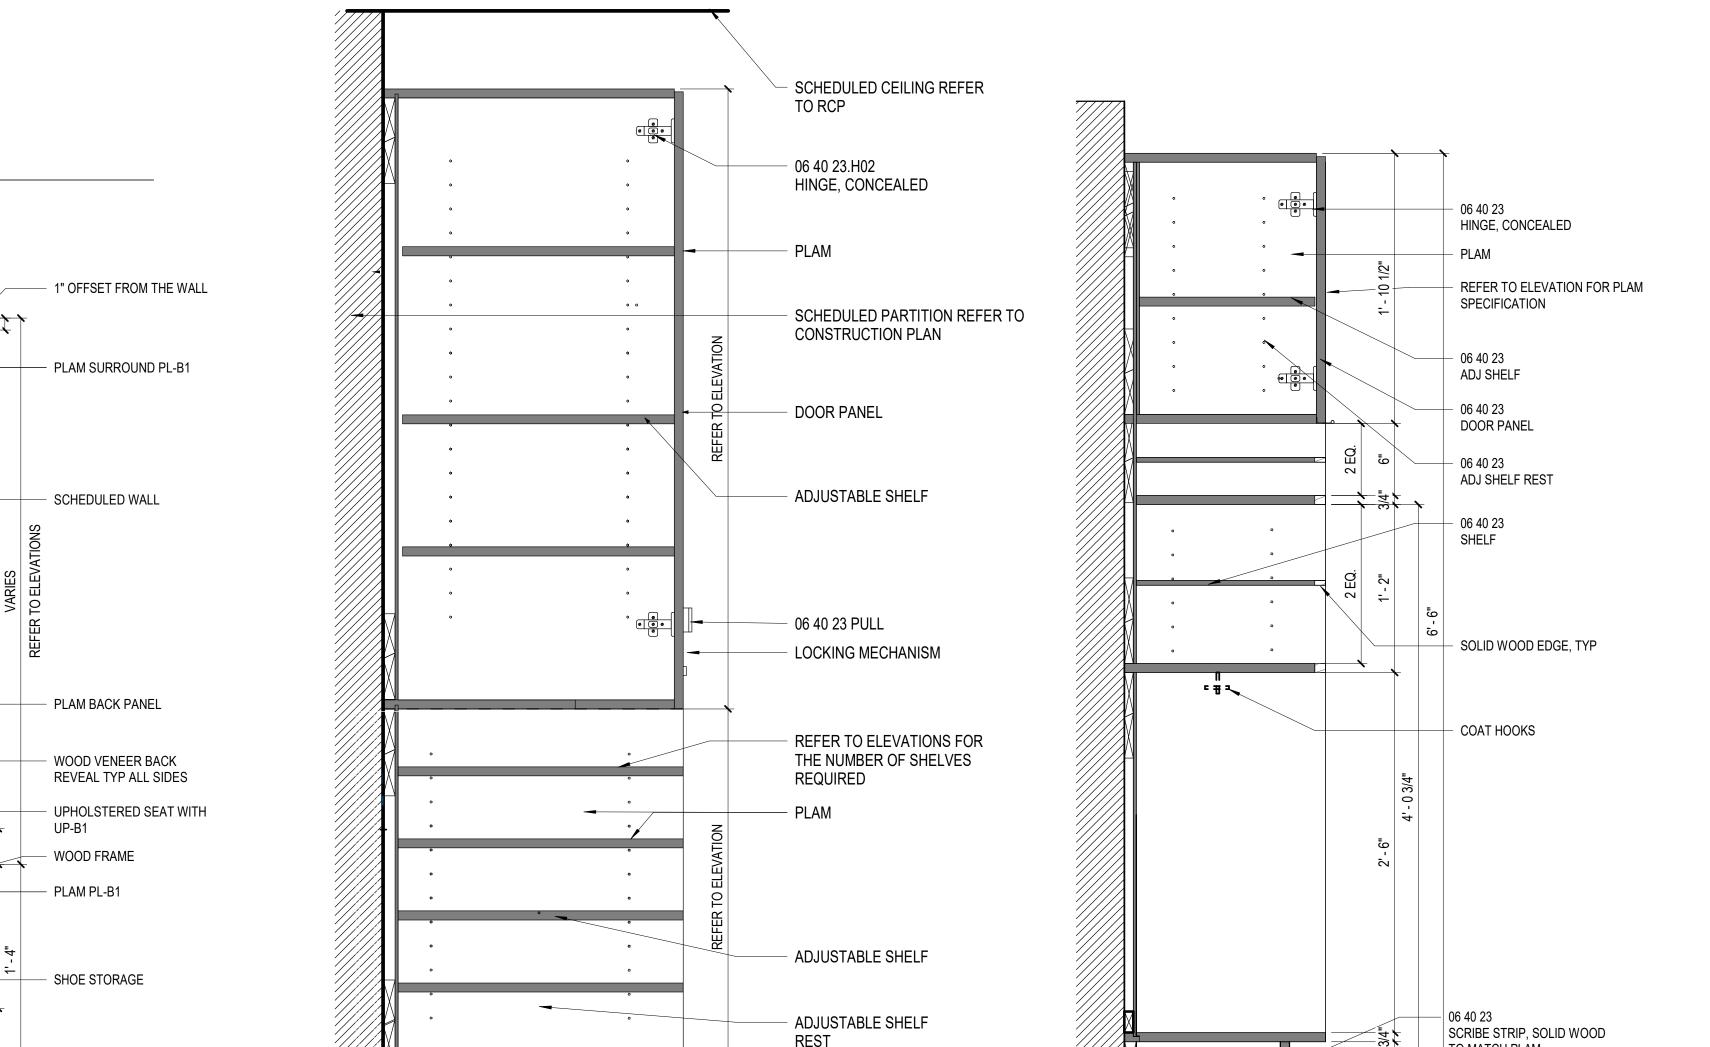

## 10 RECEPTION DESK WITHOUT DRAWERS - 2

RECEPTION DESK SCALE: 1 1/2" = 1'-0"

O2 CAR SEAT STORAGE
SCALE: 1 1/2" = 1'-0"

SHEET NOTES

**GENERAL NOTES** 

REGENERON

REAL ESTATE &

FACILITIES MANAGEMENT