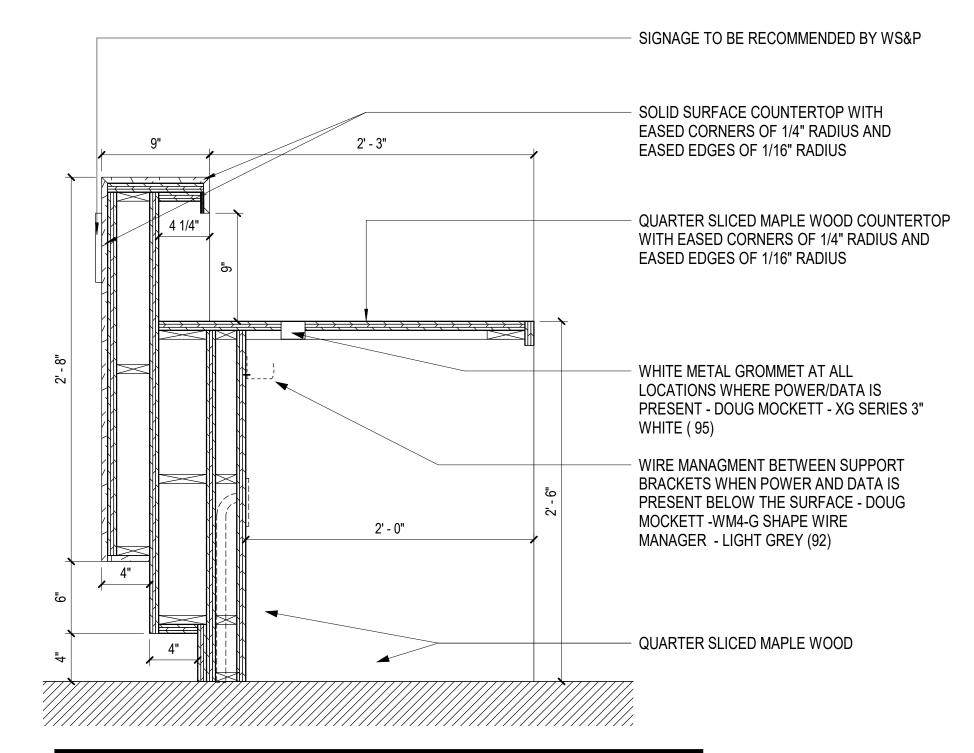

## 10 RECEPTION DESK WITHOUT DRAWERS - 2

RECEPTION DESK SCALE: 1 1/2" = 1'-0"

O2 CAR SEAT STORAGE
SCALE: 1 1/2" = 1'-0"

SHEET NOTES

**GENERAL NOTES** 

REGENERON

REAL ESTATE &

FACILITIES MANAGEMENT