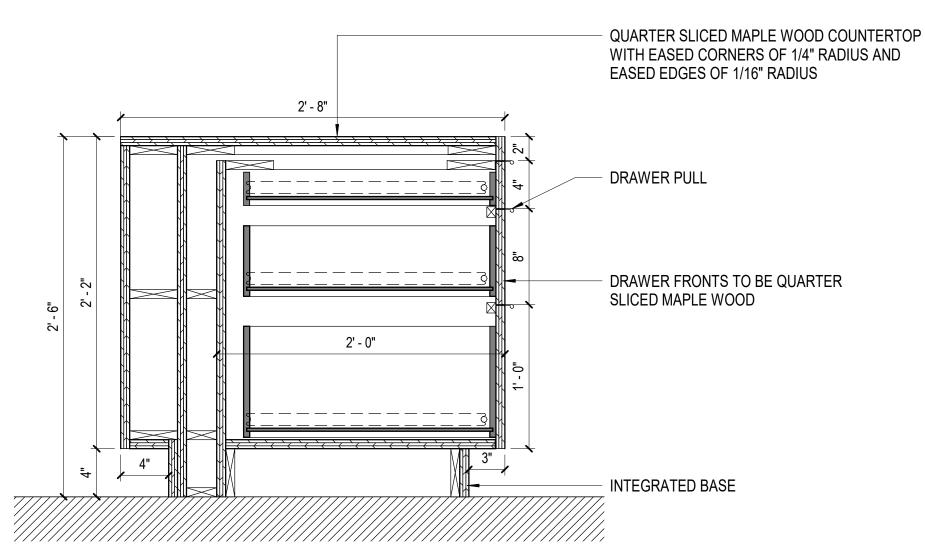

## 10 RECEPTION DESK WITHOUT DRAWERS - 2

RECEPTION DESK SCALE: 1 1/2" = 1'-0"

O2 CAR SEAT STORAGE
SCALE: 1 1/2" = 1'-0"

SHEET NOTES

**GENERAL NOTES** 

REGENERON

REAL ESTATE &

FACILITIES MANAGEMENT