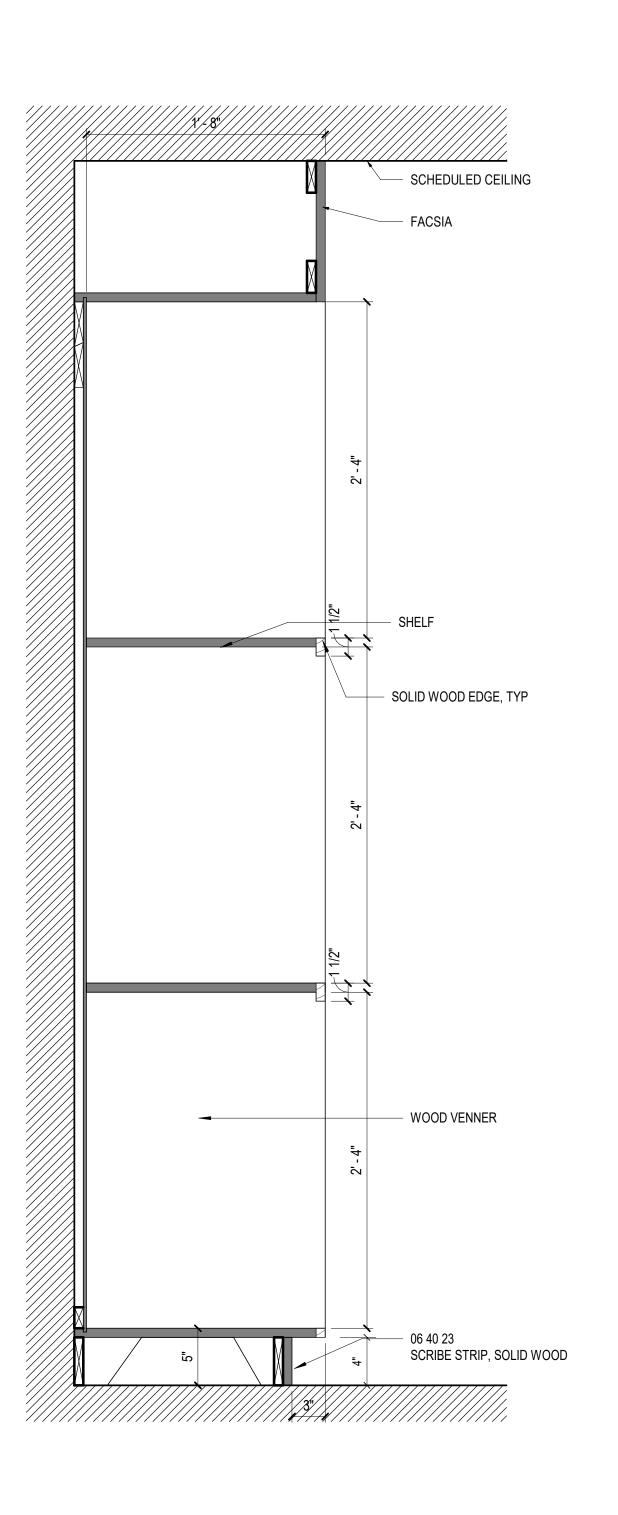

## 08 RECEPTION DESK WITH DRAWERS SCALE: 1 1/2" = 1'-0"

## 09 RECEPTION DESK WITHOUT DRAWERS - 1 SCALE: 1 1/2" = 1'-0"

## 10 RECEPTION DESK WITHOUT DRAWERS - 2

RECEPTION DESK SCALE: 1 1/2" = 1'-0"

O2 CAR SEAT STORAGE
SCALE: 1 1/2" = 1'-0"

SHEET NOTES

**GENERAL NOTES** 

REGENERON

REAL ESTATE &

FACILITIES MANAGEMENT