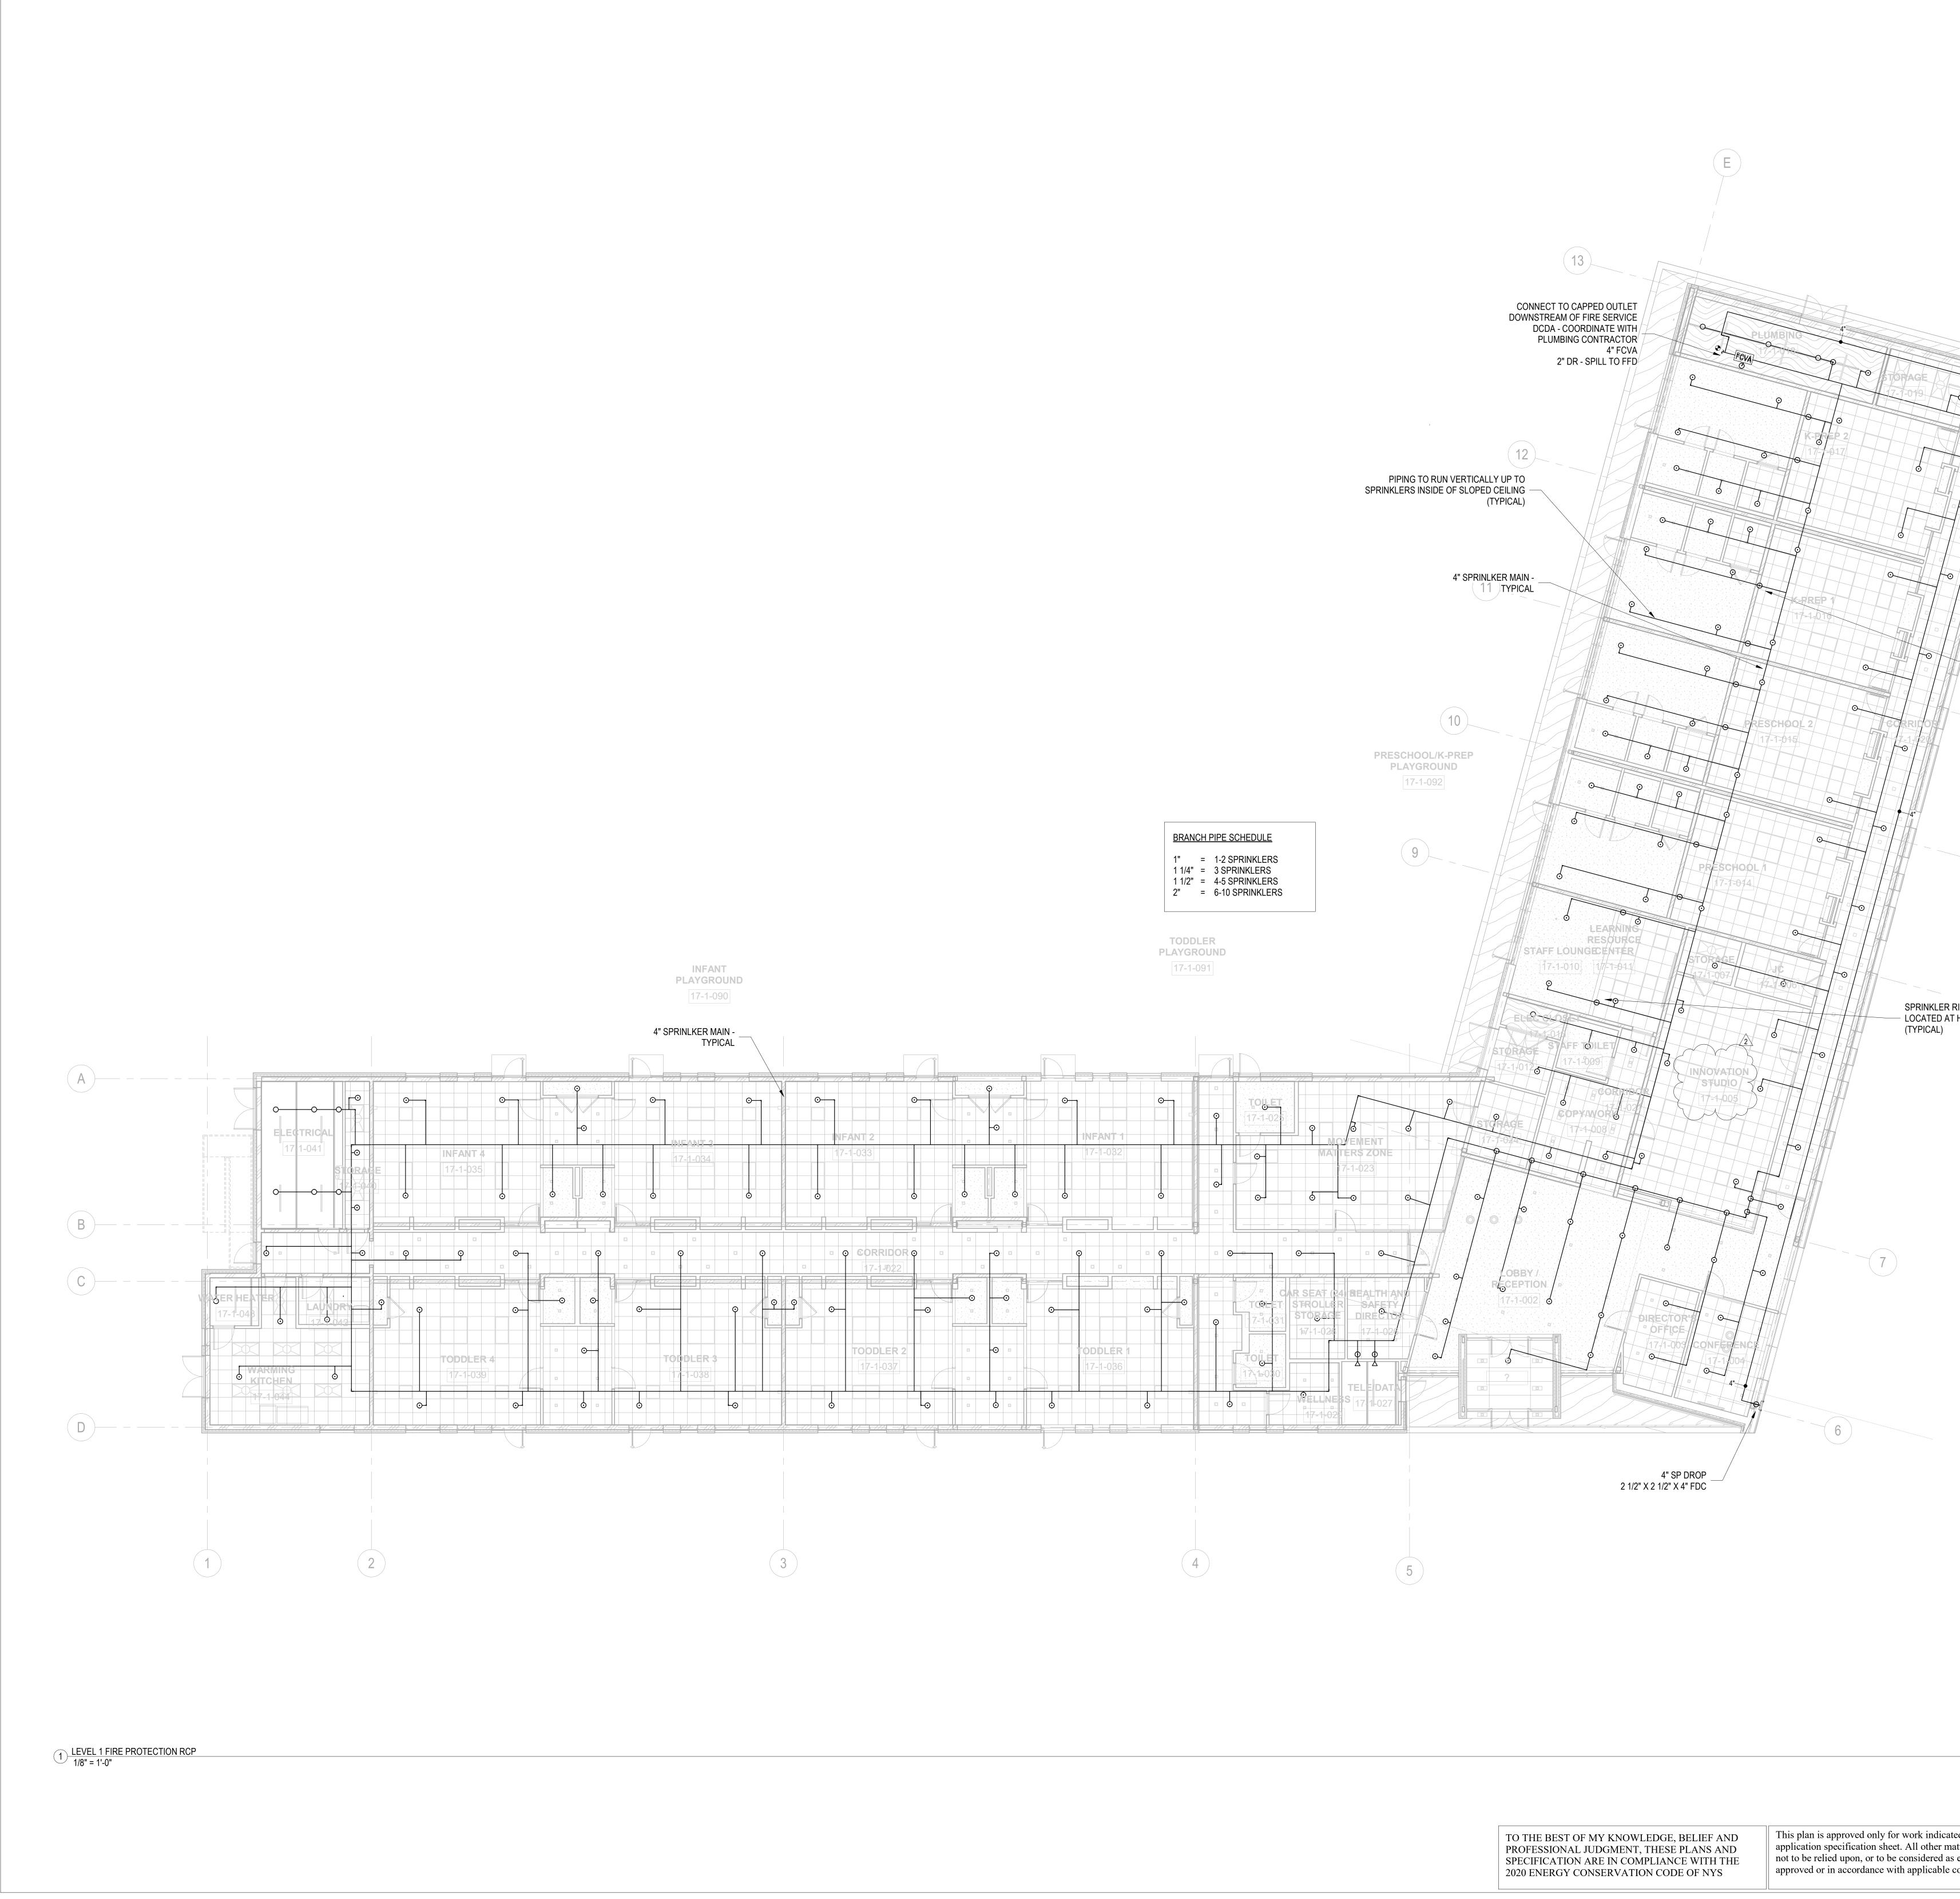

Vendor Name: COSENTINI Vendor Project No.: 210104 Discipline: Fire Suppression Drawn By: DH FIRE SUPPRESSION 1ST

FLOOR PLAN Scale: 1/8" = 1'-0" Floor: 1ST

FX-101

SPRINKLER RISE TO SPRINKLER HEADS — LOCATED AT HIGHER SLOPED CEILING (TYPICAL)

SPRINKLER RISE TO SPRINKLER HEADS — LOCATED AT HIGHER SLOPED CEILING (TYPICAL)

G

T: 914.847.7400 F: 914.847.7991 www.regeneron.com

Building #17 Campus Expansion Child Day-care Center

REGENERON

REAL ESTATE &