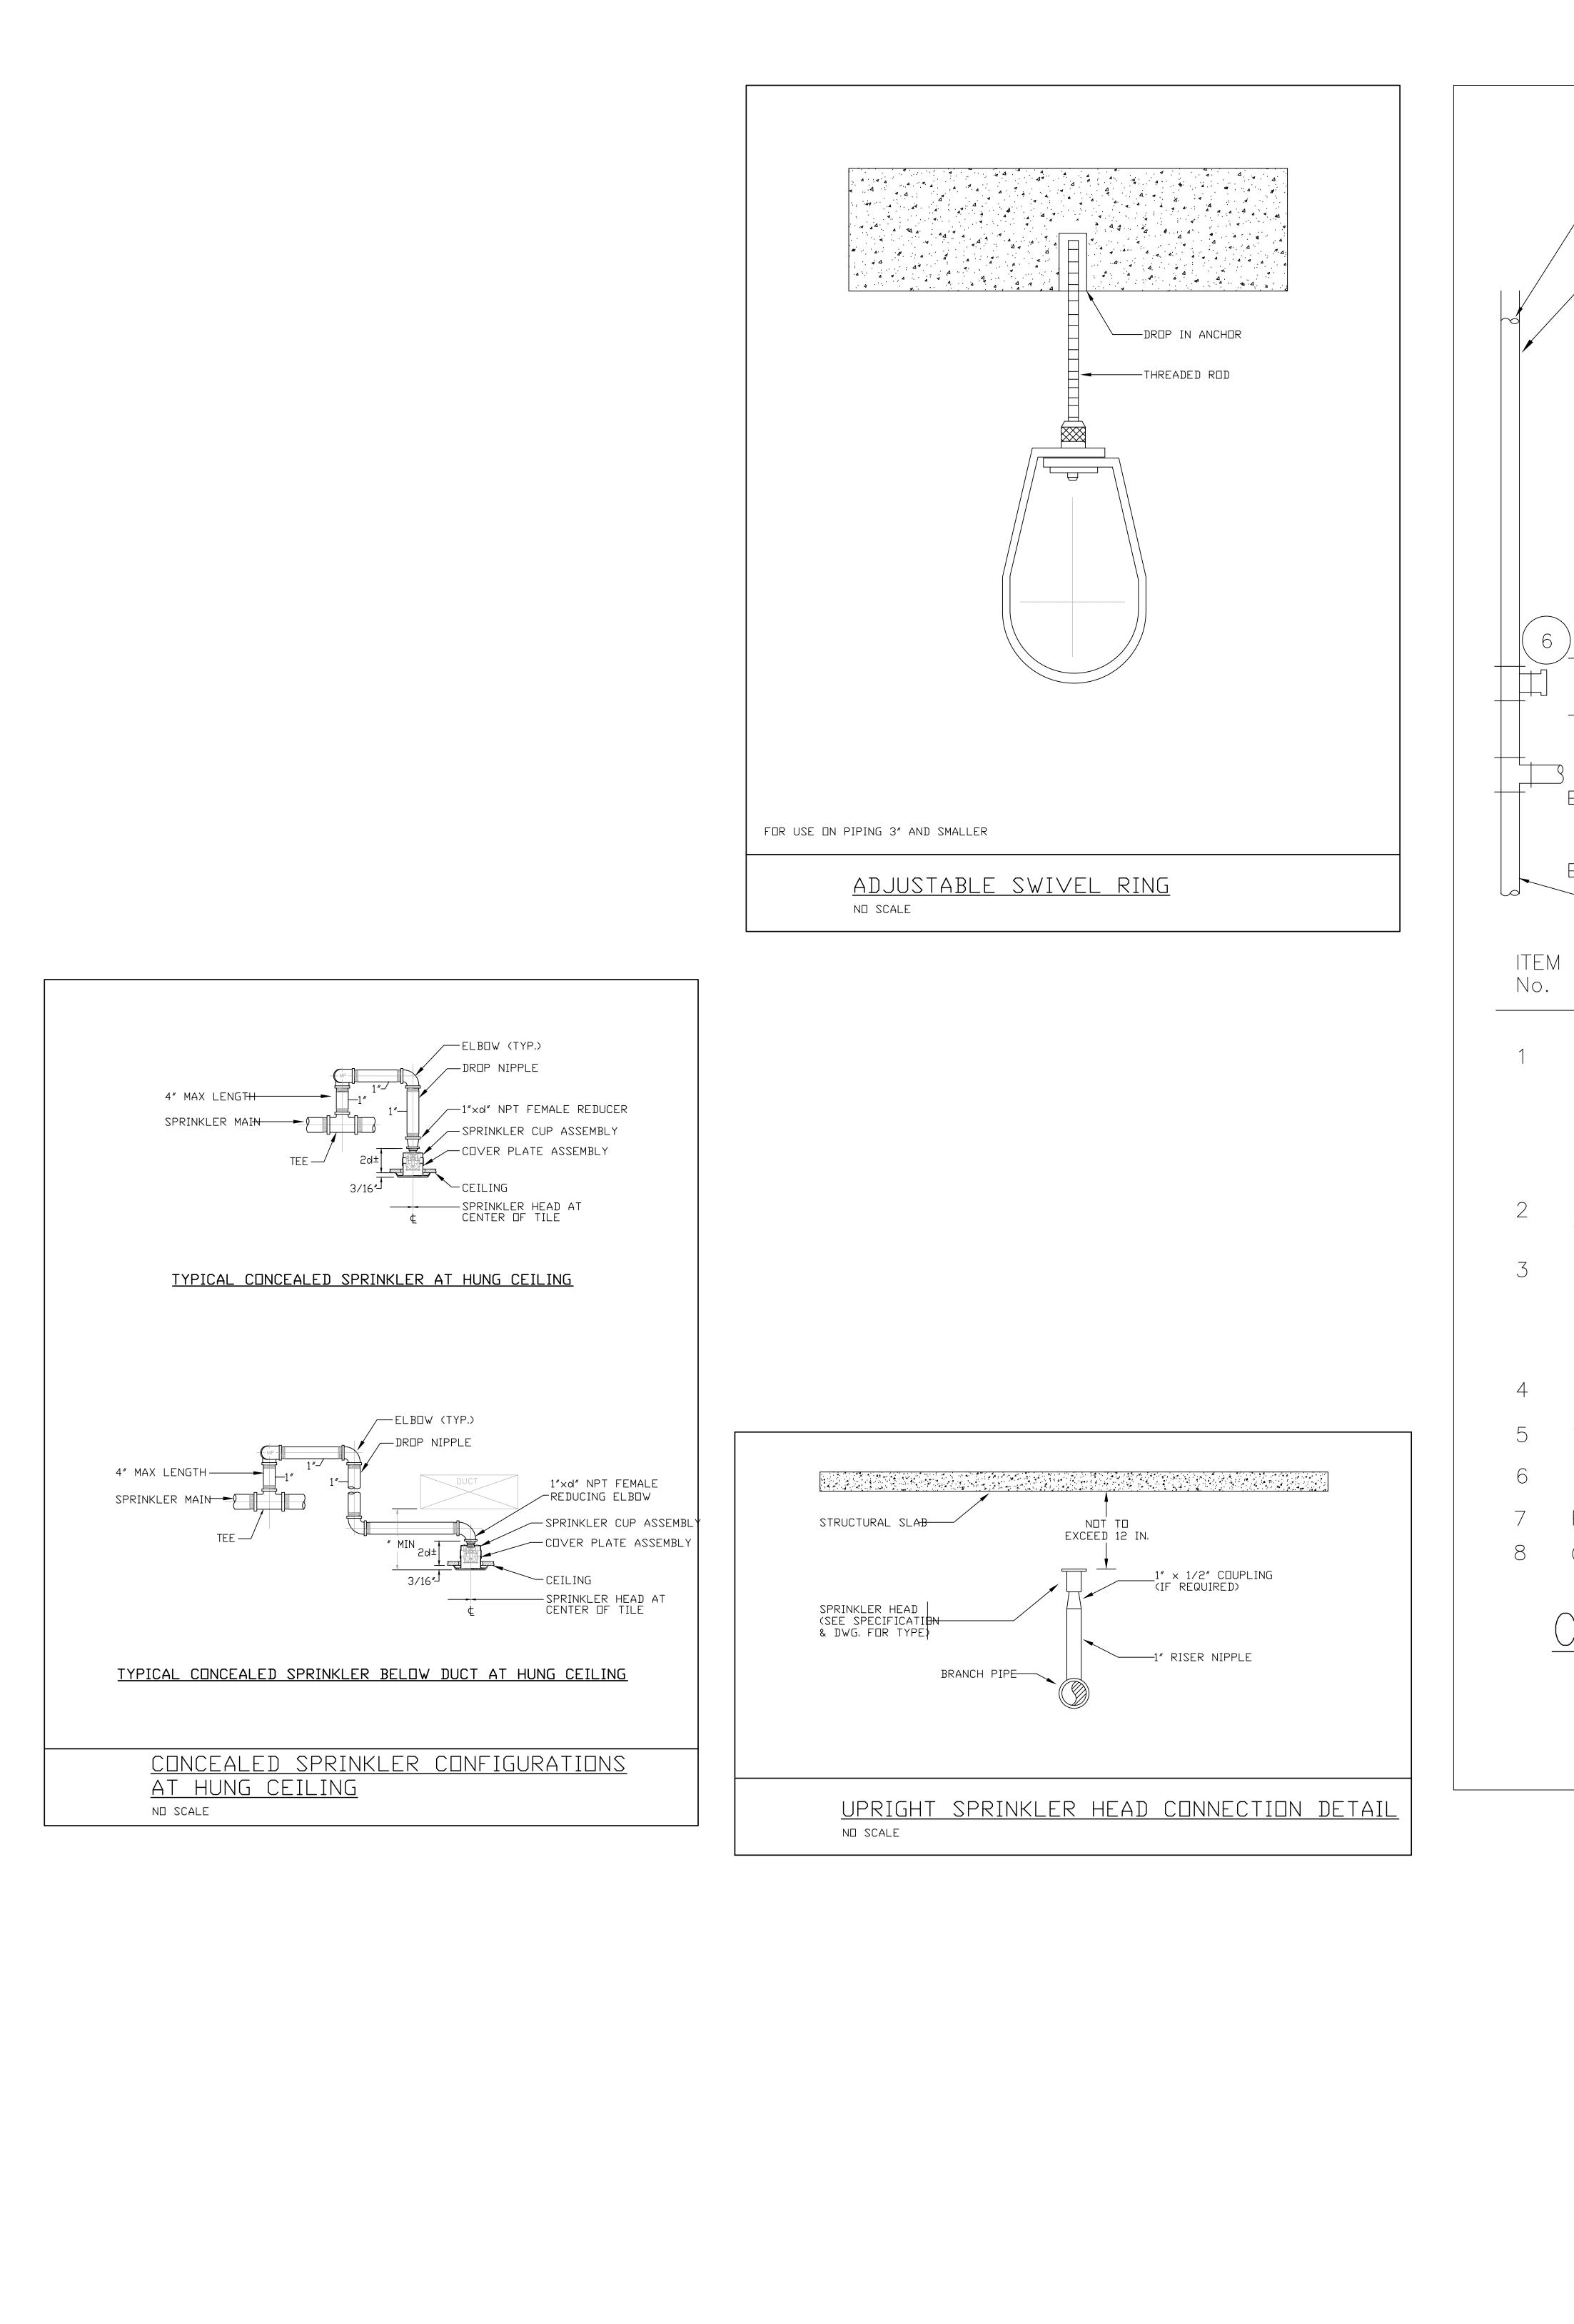

| DRAIN RISE<br>PRESSURE<br>DRAIN RI<br>COMBINE                                                                         |                                                                                                               |                          |                                                                                  |                        |
|-----------------------------------------------------------------------------------------------------------------------|---------------------------------------------------------------------------------------------------------------|--------------------------|----------------------------------------------------------------------------------|------------------------|
|                                                                                                                       |                                                                                                               |                          |                                                                                  |                        |
| Name                                                                                                                  |                                                                                                               | N AND SIZ<br>ITEN<br>No. |                                                                                  | J                      |
| CONTROL<br>VALVE WITH<br>TAMPER SWITCH                                                                                | 175, 250, & 350<br>P.S.I. W.W.P.<br>Rated Valves, valvi<br>Location as per<br>Fire protection RIS<br>DIAGRAM. | 10<br>Ser                | (TESTMASTER)<br>TEST ORIFICE P<br>SIGHT GLASS<br>CHECK VALVE                     | · ·                    |
| PRESSURE GAUGE<br>WITH SHUTOFF COCK<br>FIRE HOSE VALVE * (PROVI<br>RESTRICTING DEVICE WHERE<br>PRESSURE EXCEEDS 175 P | STATIC                                                                                                        | * 12                     | PRESSURE REGI<br>(MODIFIED LESS<br>WITH SECURED<br>APPROVED TYPE<br>ZURN OR APPR | S WHE<br>CAP<br>E) CLA |
| FEED MAIN<br>Waterflow indicator                                                                                      |                                                                                                               | * 13                     | PRESSURE RELI<br>PSI MAX.) WITH<br>LINE                                          |                        |
| CAPPED OUTLET<br>PIPE CLAMP<br>GLOBE VALVE                                                                            |                                                                                                               | <u>NOTES</u> :           | * PROVIDE WHE<br>PRESSURE EX                                                     |                        |
| OMBINED RIS                                                                                                           | SER WITH SP<br>NO                                                                                             | RINKL<br>scale           | ER VALVE                                                                         | RI(                    |