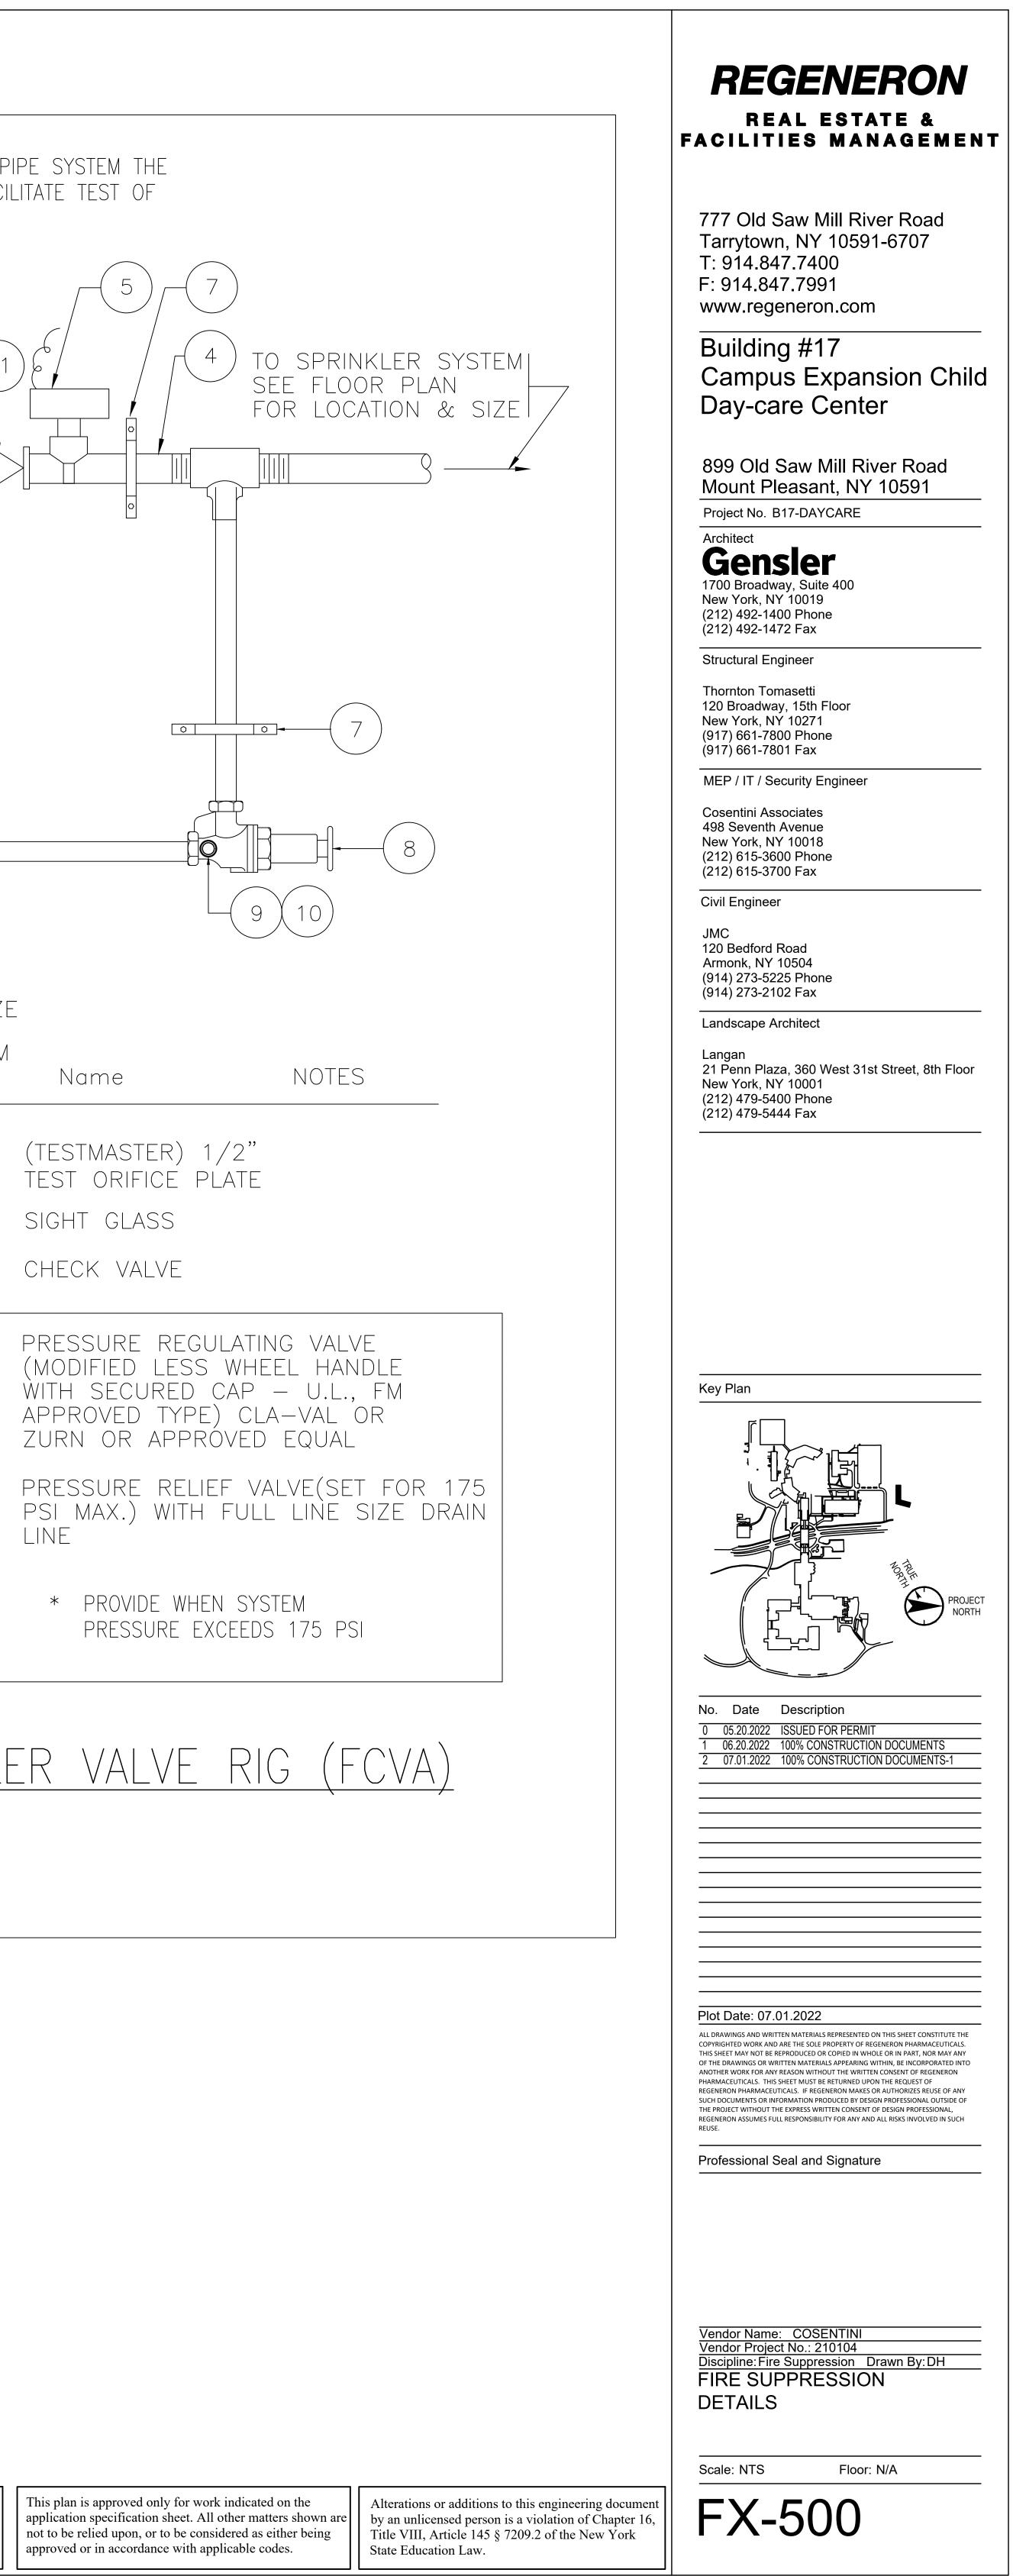

| DRAIN RISE<br>PRESSURE<br>DRAIN RI<br>COMBINE                                                                         |                                                                                                               |                          |                                                                                  |                        |
|-----------------------------------------------------------------------------------------------------------------------|---------------------------------------------------------------------------------------------------------------|--------------------------|----------------------------------------------------------------------------------|------------------------|
|                                                                                                                       |                                                                                                               |                          |                                                                                  |                        |
| Name                                                                                                                  |                                                                                                               | N AND SIZ<br>ITEN<br>No. |                                                                                  | J                      |
| CONTROL<br>VALVE WITH<br>TAMPER SWITCH                                                                                | 175, 250, & 350<br>P.S.I. W.W.P.<br>Rated Valves, valvi<br>Location as per<br>Fire protection RIS<br>DIAGRAM. | 10<br>Ser                | (TESTMASTER)<br>TEST ORIFICE P<br>SIGHT GLASS<br>CHECK VALVE                     | · ·                    |
| PRESSURE GAUGE<br>WITH SHUTOFF COCK<br>FIRE HOSE VALVE * (PROVI<br>RESTRICTING DEVICE WHERE<br>PRESSURE EXCEEDS 175 P | STATIC                                                                                                        | * 12                     | PRESSURE REGI<br>(MODIFIED LESS<br>WITH SECURED<br>APPROVED TYPE<br>ZURN OR APPR | S WHE<br>CAP<br>E) CLA |
| FEED MAIN<br>Waterflow indicator                                                                                      |                                                                                                               | * 13                     | PRESSURE RELI<br>PSI MAX.) WITH<br>LINE                                          |                        |
| CAPPED OUTLET<br>PIPE CLAMP<br>GLOBE VALVE                                                                            |                                                                                                               | <u>NOTES</u> :           | * PROVIDE WHE<br>PRESSURE EX                                                     |                        |
| OMBINED RIS                                                                                                           | SER WITH SP<br>NO                                                                                             | RINKL<br>scale           | ER VALVE                                                                         | RI(                    |