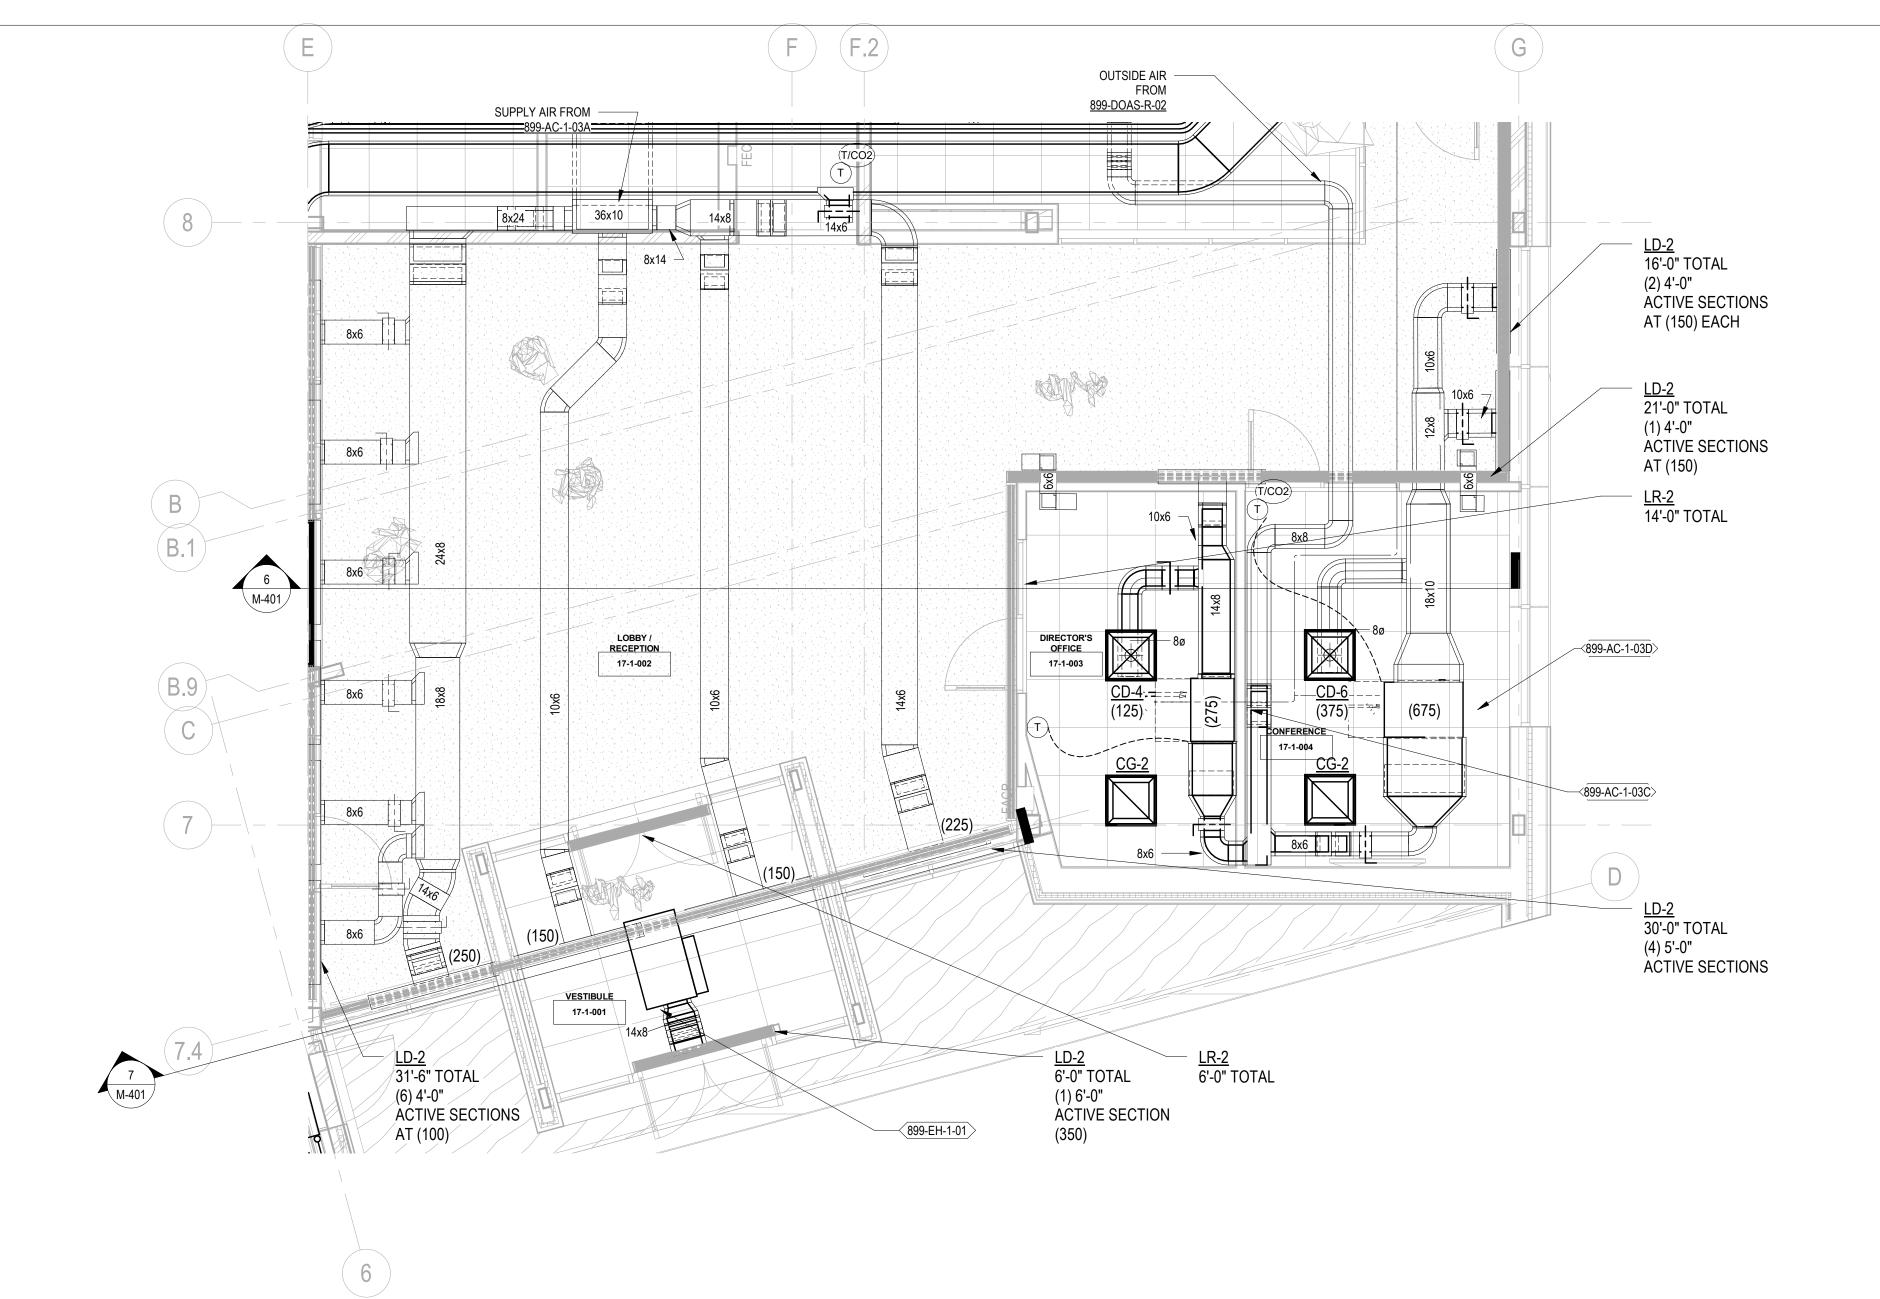

5 LEVEL 01 MECHANICAL RCP - LOBBY 1/4" = 1'-0"

6 LOBBY - SECTION #1 1/4" = 1'-0"

TO THE BEST OF MY KNOWLEDGE, BELIEF AND PROFESSIONAL JUDGMENT, THESE PLANS AND SPECIFICATION ARE IN COMPLIANCE WITH THE 2020 ENERGY CONSERVATION CODE OF NYS