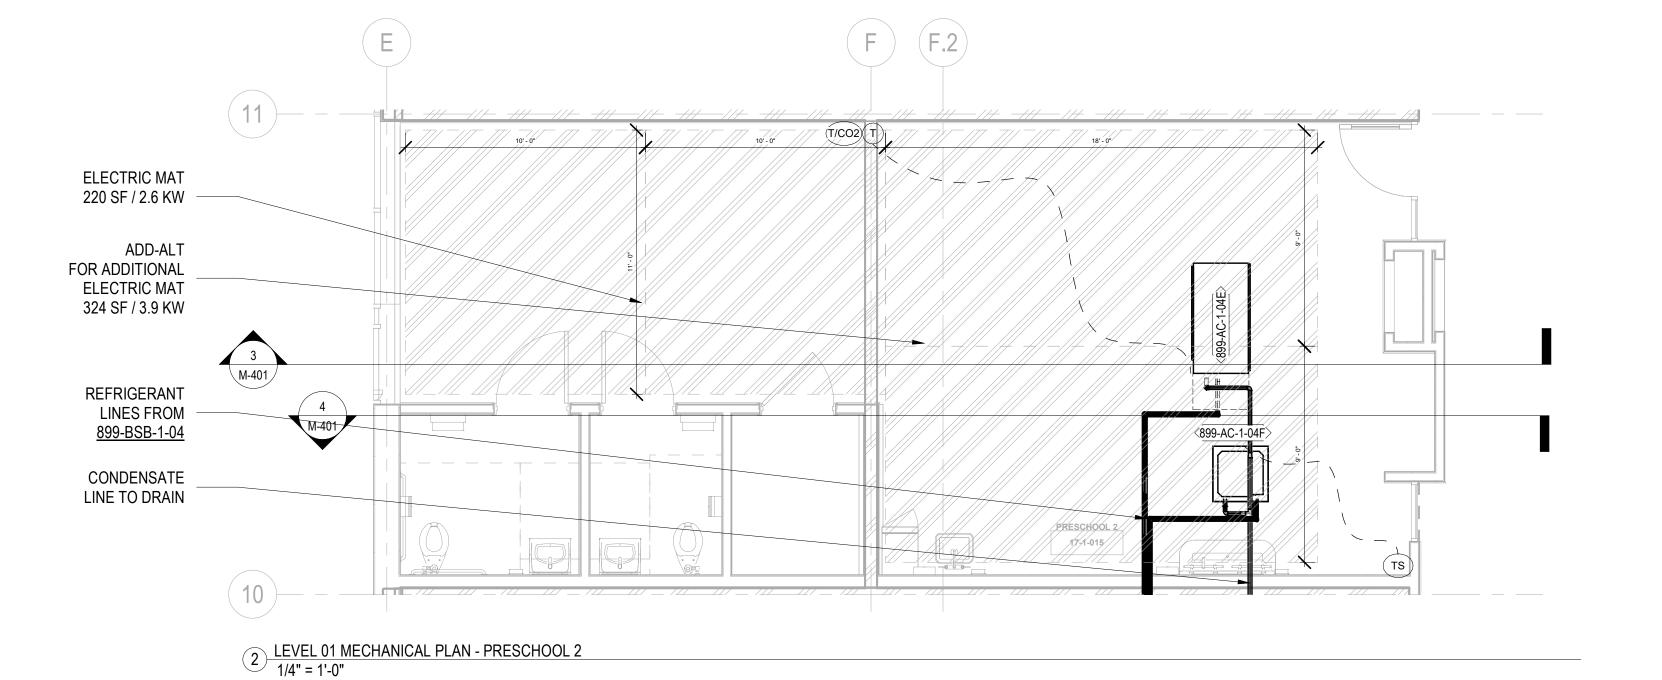

3 PRESCHOOL 2 - SECTION #1
1/4" = 1'-0"

This plan is approved only for work indicated on the application specification sheet. All other matters shown are document by an unlicensed person is a violation not to be relied upon, or to be considered as either being approved or in accordance with applicable codes.