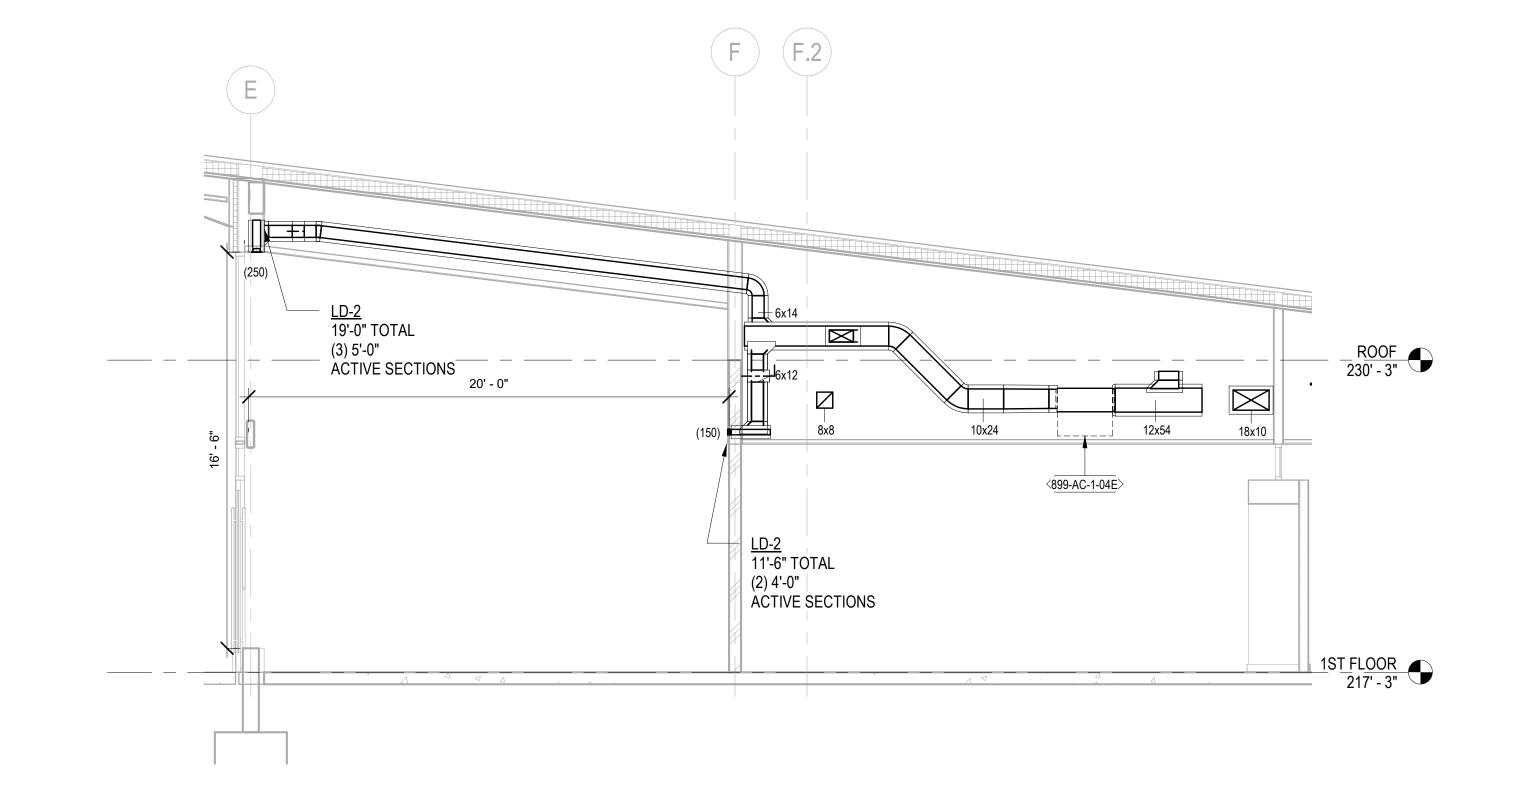

3 PRESCHOOL 2 - SECTION #1
1/4" = 1'-0"

This plan is approved only for work indicated on the application specification sheet. All other matters shown are document by an unlicensed person is a violation not to be relied upon, or to be considered as either being approved or in accordance with applicable codes.