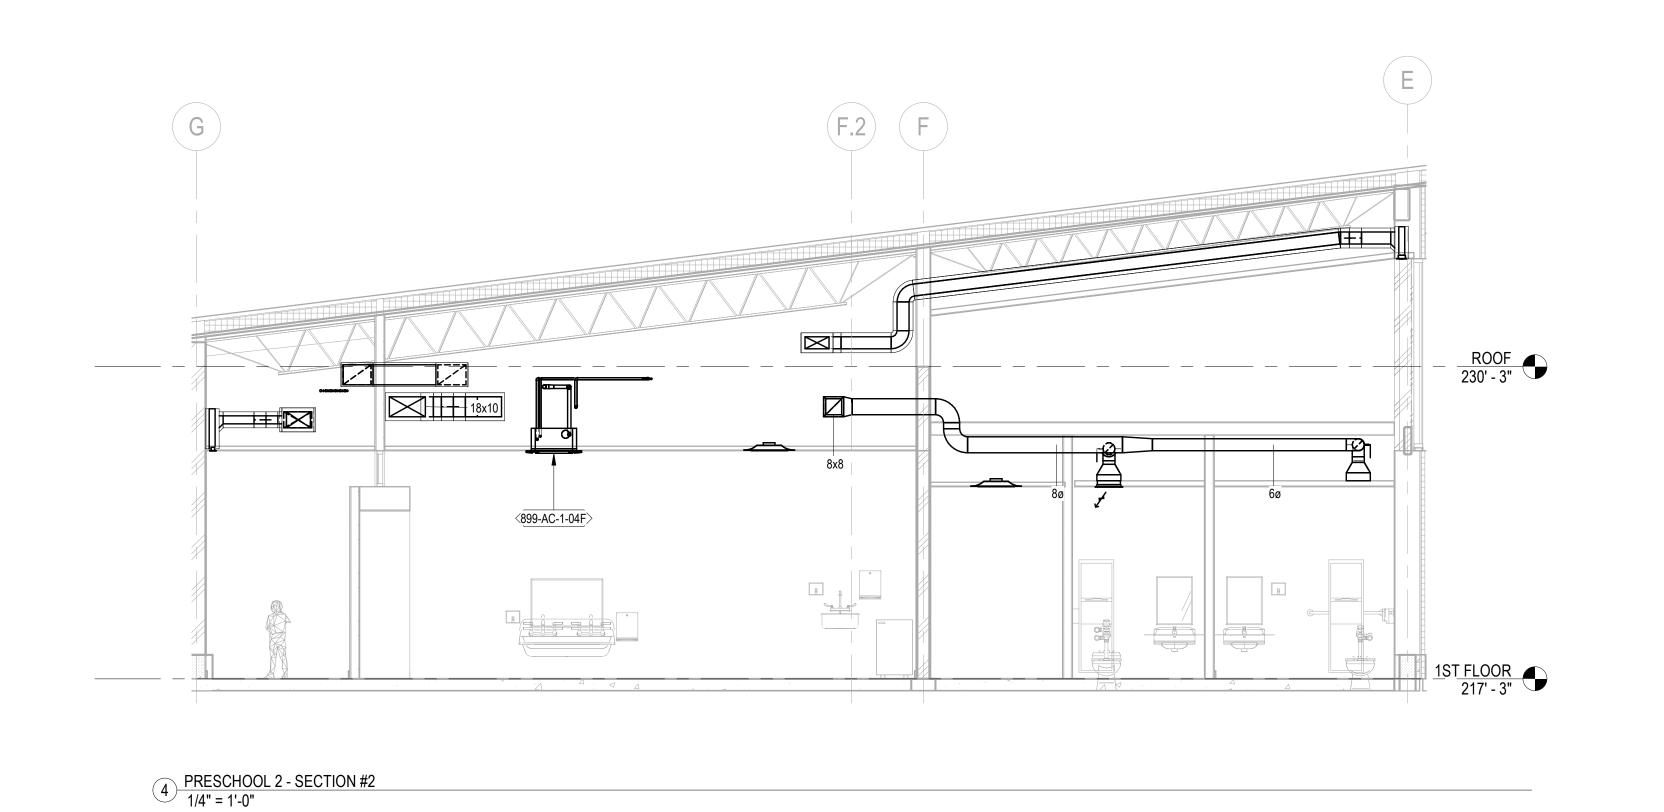

3 PRESCHOOL 2 - SECTION #1
1/4" = 1'-0"

This plan is approved only for work indicated on the application specification sheet. All other matters shown are document by an unlicensed person is a violation not to be relied upon, or to be considered as either being approved or in accordance with applicable codes.