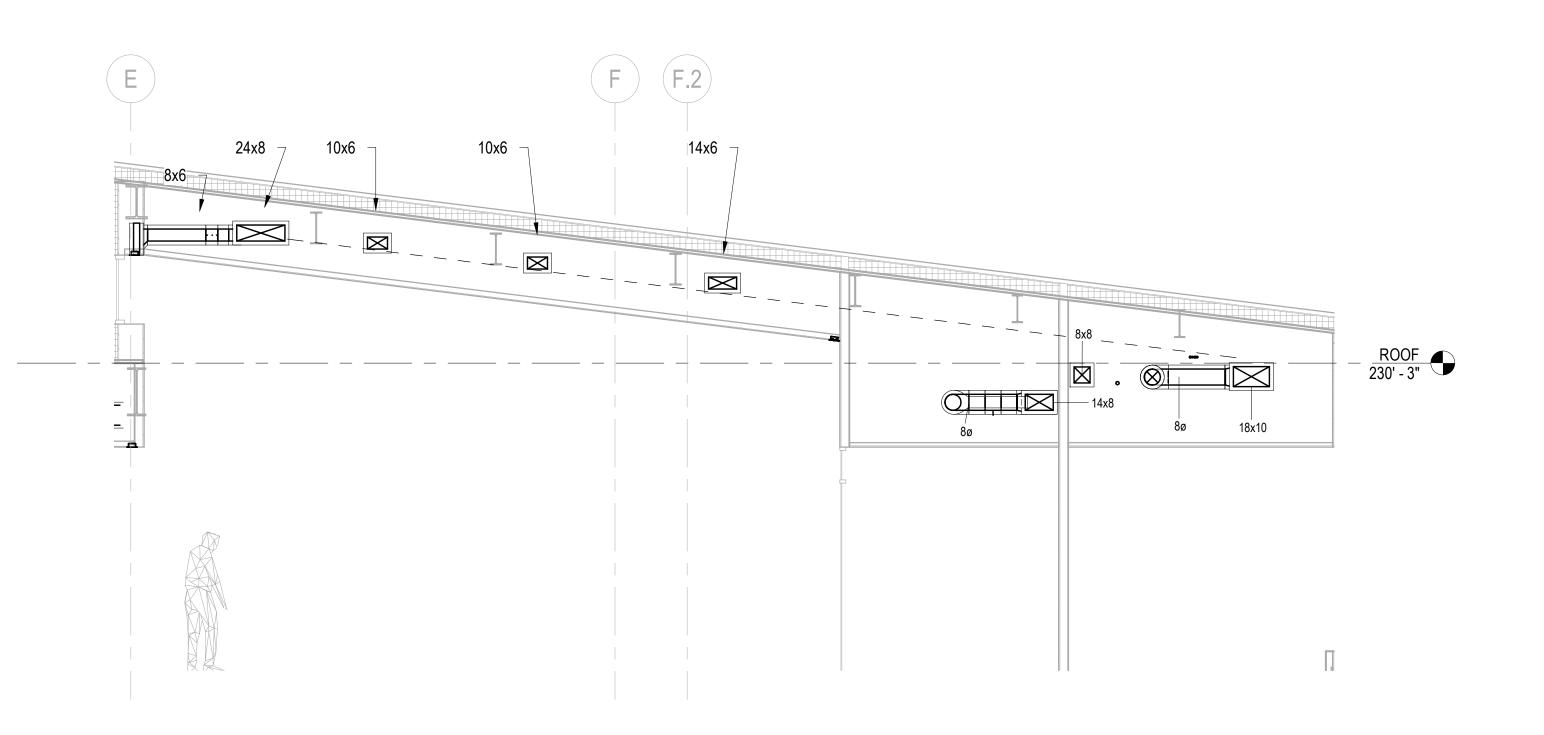

5 LEVEL 01 MECHANICAL RCP - LOBBY 1/4" = 1'-0"

6 LOBBY - SECTION #1 1/4" = 1'-0"

TO THE BEST OF MY KNOWLEDGE, BELIEF AND PROFESSIONAL JUDGMENT, THESE PLANS AND SPECIFICATION ARE IN COMPLIANCE WITH THE 2020 ENERGY CONSERVATION CODE OF NYS