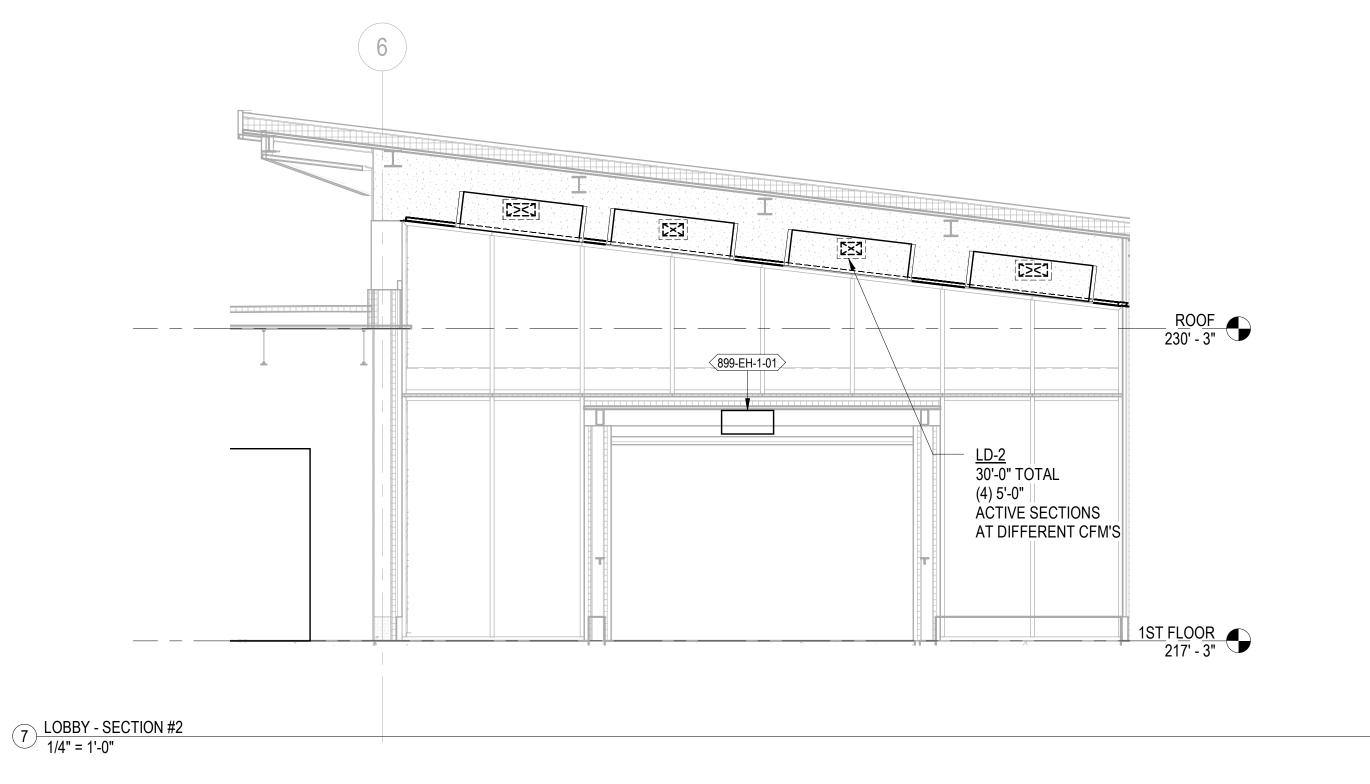

5 LEVEL 01 MECHANICAL RCP - LOBBY 1/4" = 1'-0"

6 LOBBY - SECTION #1 1/4" = 1'-0"

TO THE BEST OF MY KNOWLEDGE, BELIEF AND PROFESSIONAL JUDGMENT, THESE PLANS AND SPECIFICATION ARE IN COMPLIANCE WITH THE 2020 ENERGY CONSERVATION CODE OF NYS