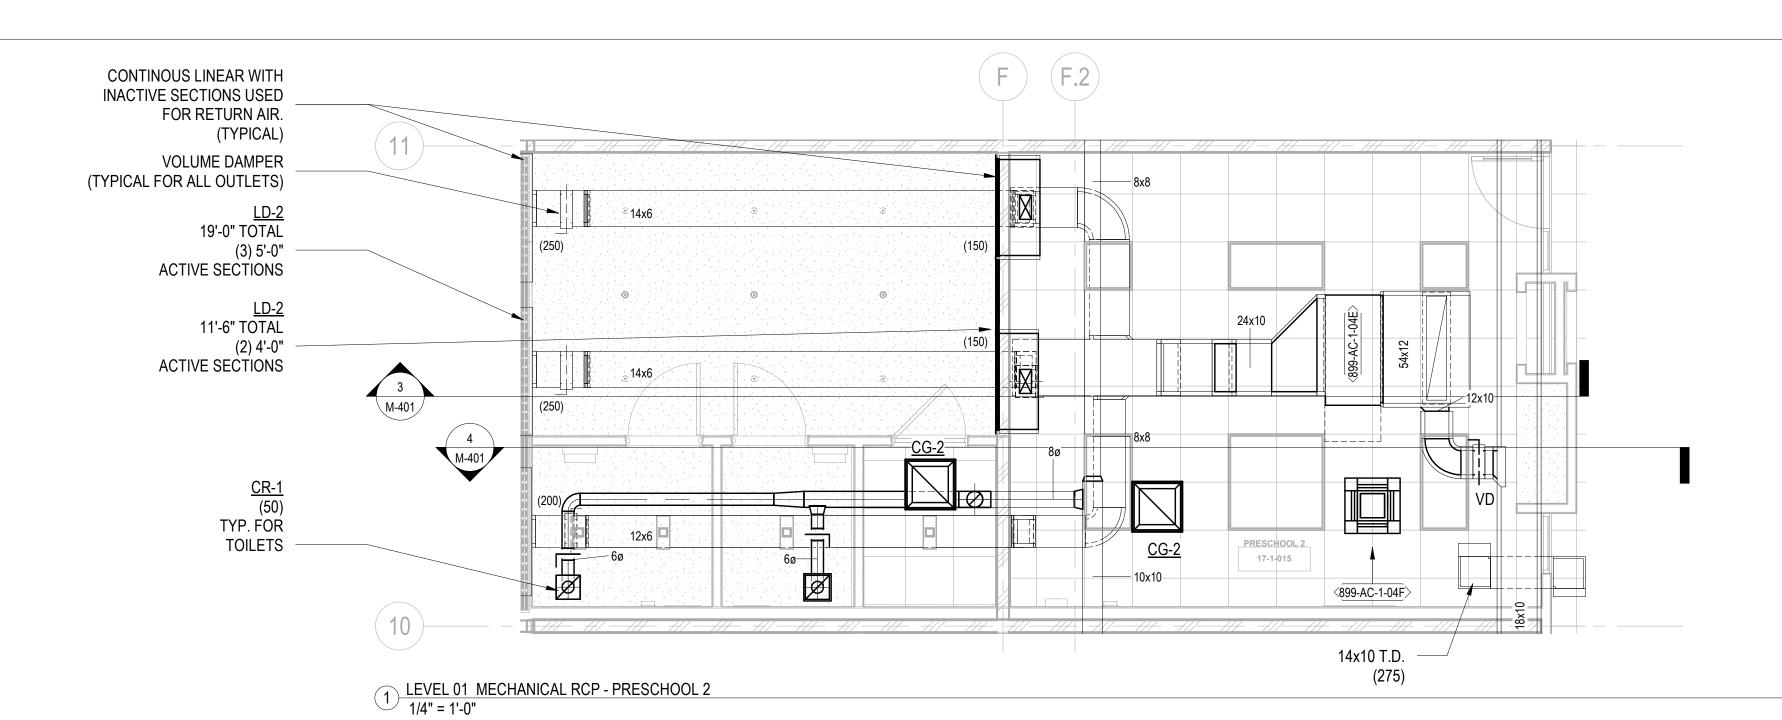

3 PRESCHOOL 2 - SECTION #1
1/4" = 1'-0"

This plan is approved only for work indicated on the application specification sheet. All other matters shown are document by an unlicensed person is a violation not to be relied upon, or to be considered as either being approved or in accordance with applicable codes.