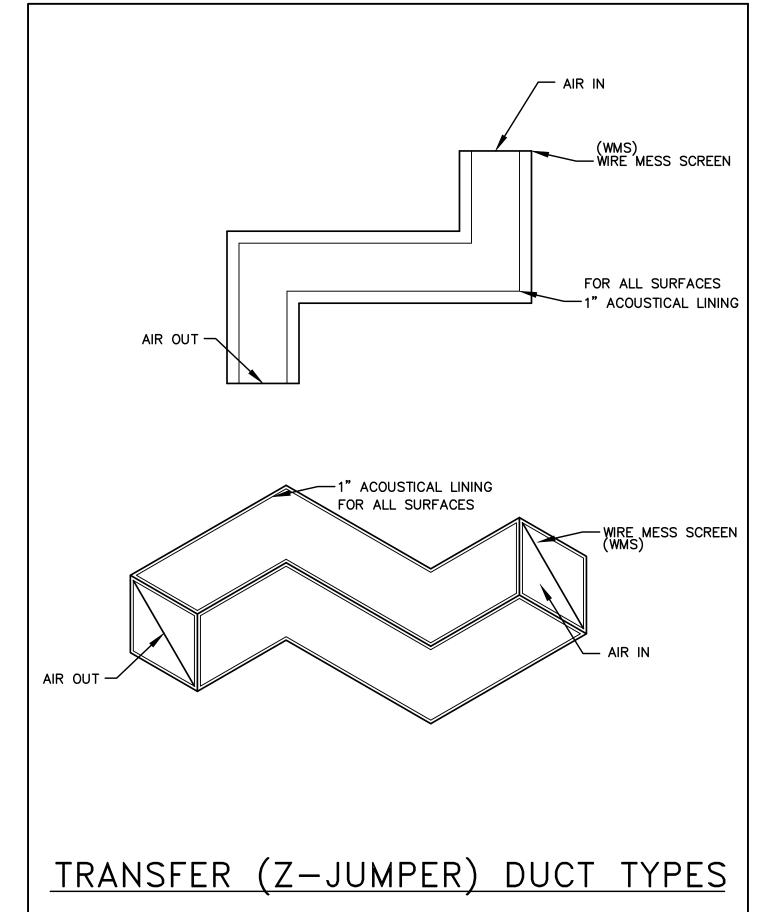

TO THE BEST OF MY KNOWLEDGE, BELIEF AND PROFESSIONAL JUDGMENT, THESE PLANS AND SPECIFICATIONS ARE IN COMPLIANCE WITH THE 2020 ENERGY CONSERVATION CODE OF NYS

This plan is approved only for work indicated on the application specification sheet. All other matters shown are not to be relied upon, or to be considered as either being approved or in accordance with applicable codes.

Alterations or additions to this engineering document by an unlicensed person is a violation of Chapter 16 Title VIII, Article 145 § 7209.2 of the New York State Education Law.

M-500

Scale: NTS



FACILITIES MANAGEMENT

777 Old Saw Mill River Road Tarrytown, NY 10591-6707 T: 914.847.7400 F: 914.847.7991

www.regeneron.com

Building #17 Campus Expansion Child Day-care Center

899 Old Saw Mill River R