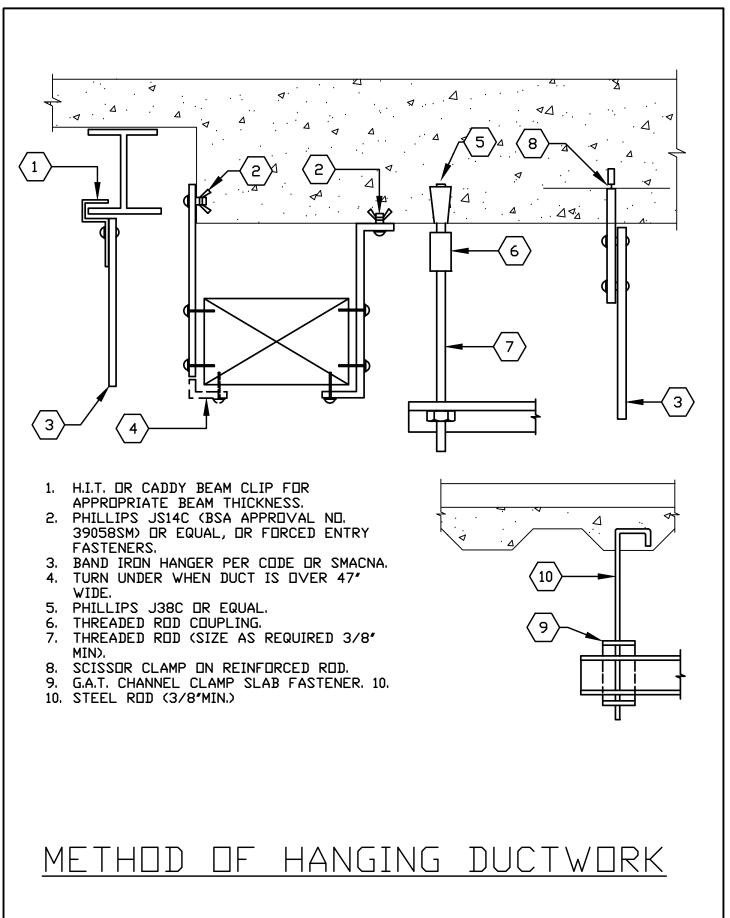

TO THE BEST OF MY KNOWLEDGE, BELIEF AND PROFESSIONAL JUDGMENT, THESE PLANS AND SPECIFICATIONS ARE IN COMPLIANCE WITH THE 2020 ENERGY CONSERVATION CODE OF NYS

This plan is approved only for work indicated on the application specification sheet. All other matters shown are not to be relied upon, or to be considered as either being approved or in accordance with applicable codes.

Alterations or additions to this engineering document by an unlicensed person is a violation of Chapter 16 Title VIII, Article 145 § 7209.2 of the New York State Education Law.

M-500

Scale: NTS



FACILITIES MANAGEMENT

777 Old Saw Mill River Road Tarrytown, NY 10591-6707 T: 914.847.7400 F: 914.847.7991

www.regeneron.com

Building #17 Campus Expansion Child Day-care Center

899 Old Saw Mill River Road