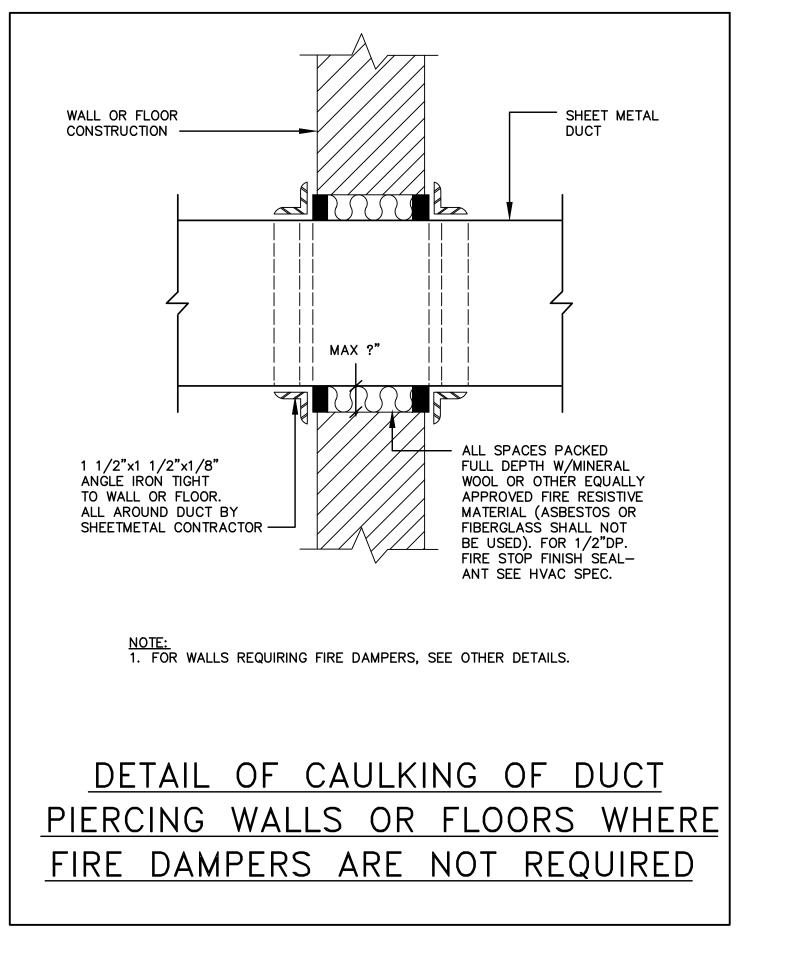

Professional Seal and Signature

Discipline: Mechanical Drawn By: BC **MECHANICAL DETAILS** SHEET 1

Floor: