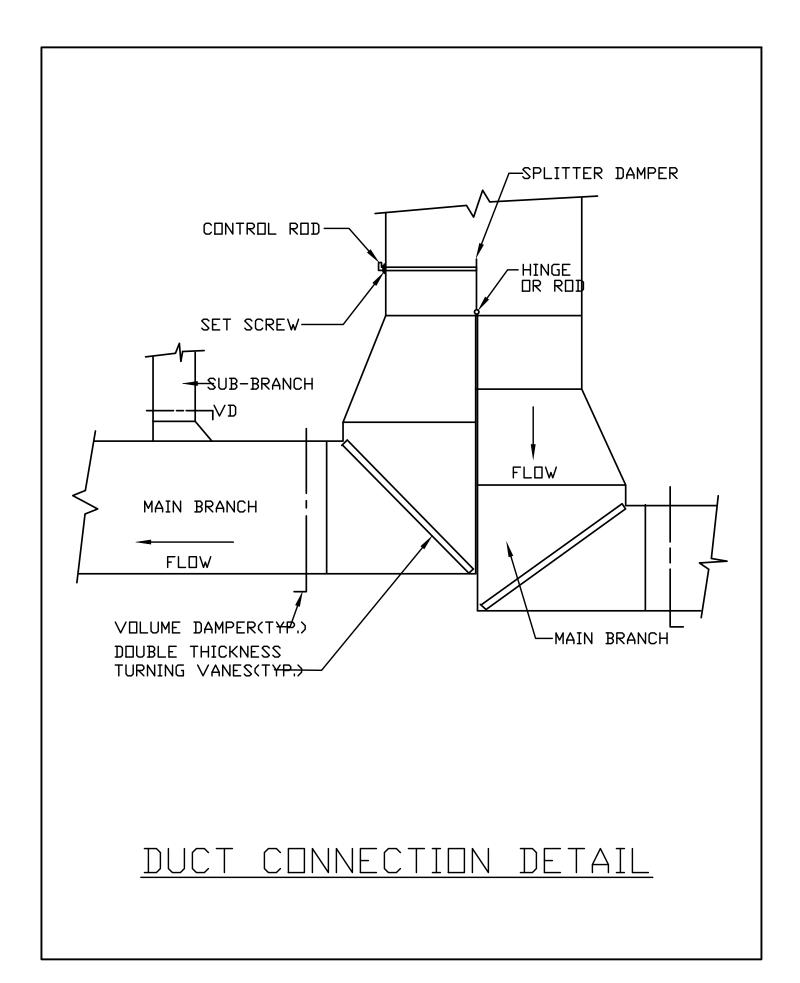

TO THE BEST OF MY KNOWLEDGE, BELIEF AND PROFESSIONAL JUDGMENT, THESE PLANS AND SPECIFICATIONS ARE IN COMPLIANCE WITH THE 2020 ENERGY CONSERVATION CODE OF NYS

This plan is approved only for work indicated on the application specification sheet. All other matters shown are not to be relied upon, or to be considered as either being approved or in accordance with applicable codes.

Alterations or additions to this engineering document by an unlicensed person is a violation of Chapter 16 Title VIII, Article 145 § 7209.2 of the New York State Education Law.

M-500

Scale: NTS



FACILITIES MANAGEMENT

777 Old Saw Mill River Road Tarrytown, NY 10591-6707 T: 914.847.7400 F: 914.847.7991

www.regeneron.com

Building #17 Campus Expansion Child Day-care Center

899 Old Saw Mill River Roa