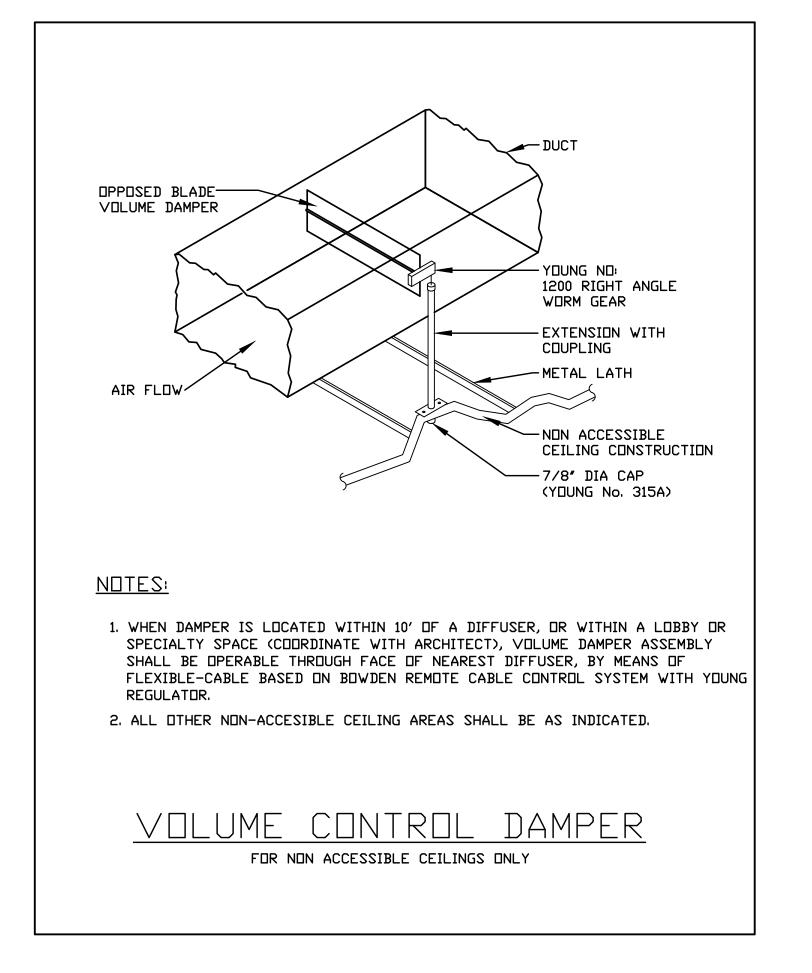

TO THE BEST OF MY KNOWLEDGE, BELIEF AND PROFESSIONAL JUDGMENT, THESE PLANS AND SPECIFICATIONS ARE IN COMPLIANCE WITH THE 2020 ENERGY CONSERVATION CODE OF NYS

This plan is approved only for work indicated on the application specification sheet. All other matters shown are not to be relied upon, or to be considered as either being approved or in accordance with applicable codes.

Alterations or additions to this engineering document by an unlicensed person is a violation of Chapter 16 Title VIII, Article 145 § 7209.2 of the New York State Education Law.

M-500

Scale: NTS



FACILITIES MANAGEMENT

777 Old Saw Mill River Road Tarrytown, NY 10591-6707 T: 914.847.7400 F: 914.847.7991

www.regeneron.com

Building #17 Campus Expansion Child Day-care Center

899 Old Saw Mill River Road Mo