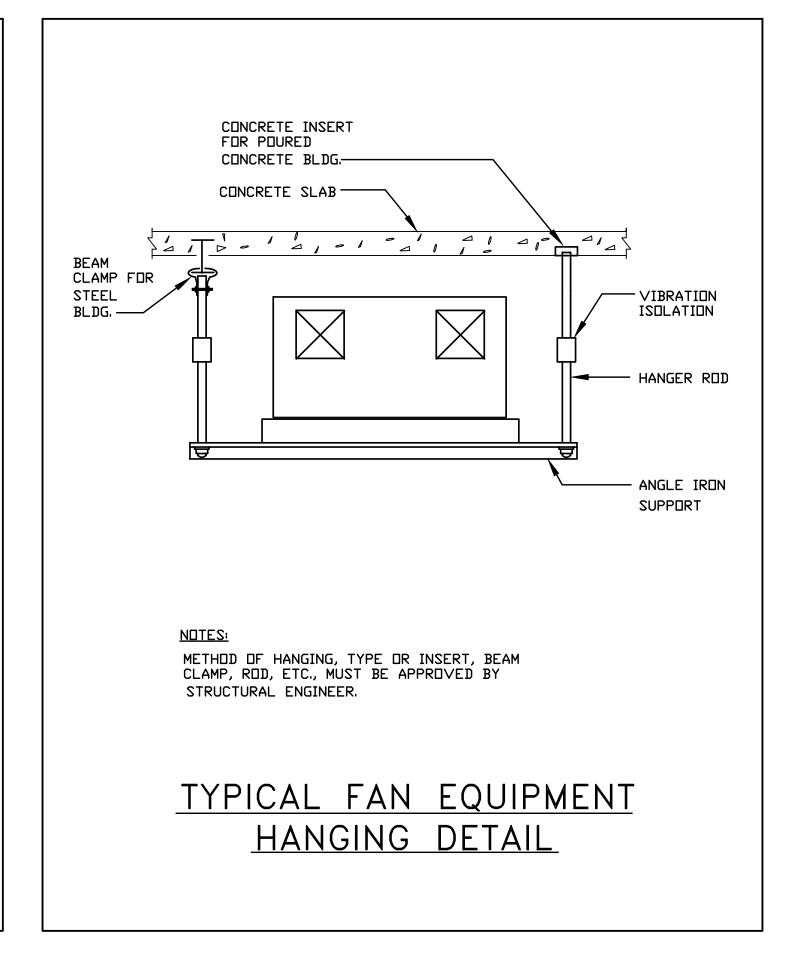

TO THE BEST OF MY KNOWLEDGE, BELIEF AND PROFESSIONAL JUDGMENT, THESE PLANS AND SPECIFICATIONS ARE IN COMPLIANCE WITH THE 2020 ENERGY CONSERVATION CODE OF NYS

This plan is approved only for work indicated on the application specification sheet. All other matters shown are not to be relied upon, or to be considered as either being approved or in accordance with applicable codes.

Alterations or additions to this engineering document by an unlicensed person is a violation of Chapter 16 Title VIII, Article 145 § 7209.2 of the New York State Education Law.

M-500

Scale: NTS



FACILITIES MANAGEMENT

777 Old Saw Mill River Road Tarrytown, NY 10591-6707 T: 914.847.7400 F: 914.847.7991

www.regeneron.com

Building #17 Campus Expansion Child Day-care Center

899 Old Saw Mill River Road Mount