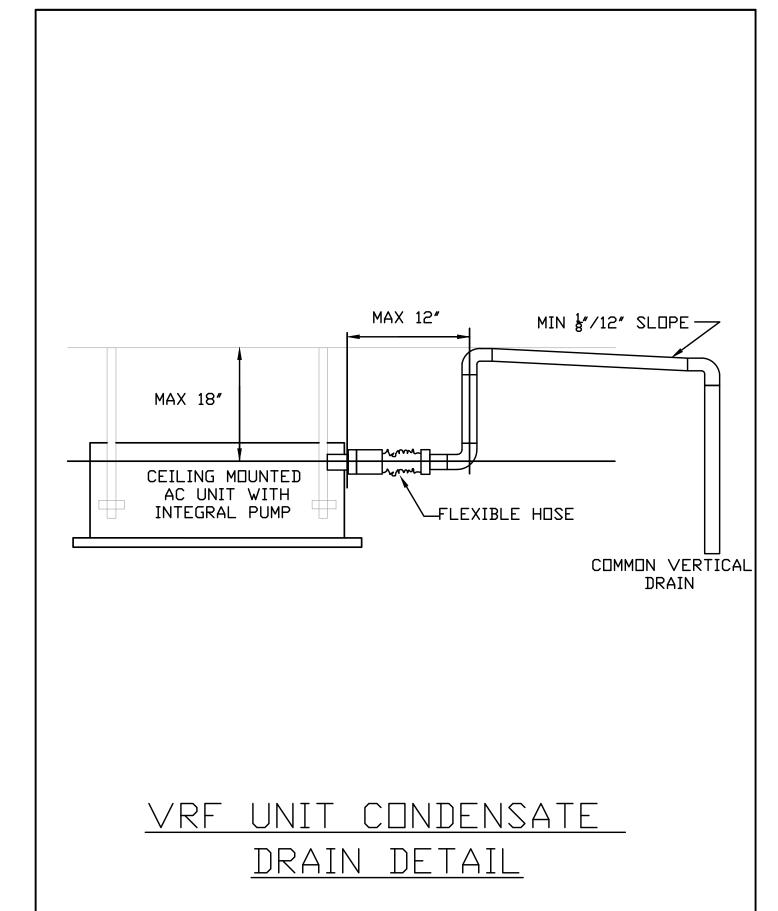

TO THE BEST OF MY KNOWLEDGE, BELIEF AND PROFESSIONAL JUDGMENT, THESE PLANS AND SPECIFICATIONS ARE IN COMPLIANCE WITH THE 2020 ENERGY CONSERVATION CODE OF NYS

This plan is approved only for work indicated on the application specification sheet. All other matters shown are not to be relied upon, or to be considered as either being approved or in accordance with applicable codes.

Alterations or additions to this engineering document by an unlicensed person is a violation of Chapter 16 Title VIII, Article 145 § 7209.2 of the New York State Education Law.

M-500

Scale: NTS



FACILITIES MANAGEMENT

777 Old Saw Mill River Road Tarrytown, NY 10591-6707 T: 914.847.7400 F: 914.847.7991

www.regeneron.com

Building #17 Campus Expansion Child Day-care Center

899 Old Saw Mill River