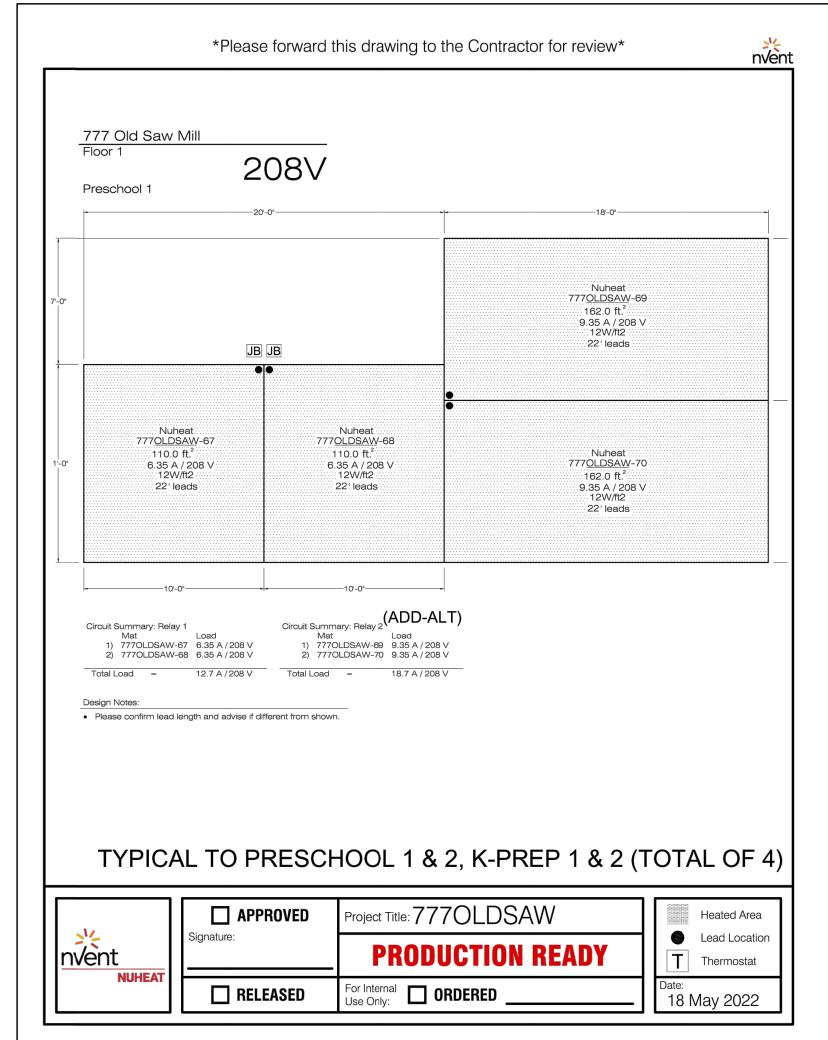

## ELECTRIC MAT LAYOUT <u>DETAILS</u>

MCNYS NOTES: ALL HVAC PIPING TO FOLLOW REQUIREMENTS FOR MAXIMUM SPACING BETWEEN SUPPORTS, AS OUTLINED IN SECTION C305.4 AND TABLE C405.4 OF THE MCNYS CODE. ALSO REFER TO BOOK SPECIFICATION SECTION 230529.