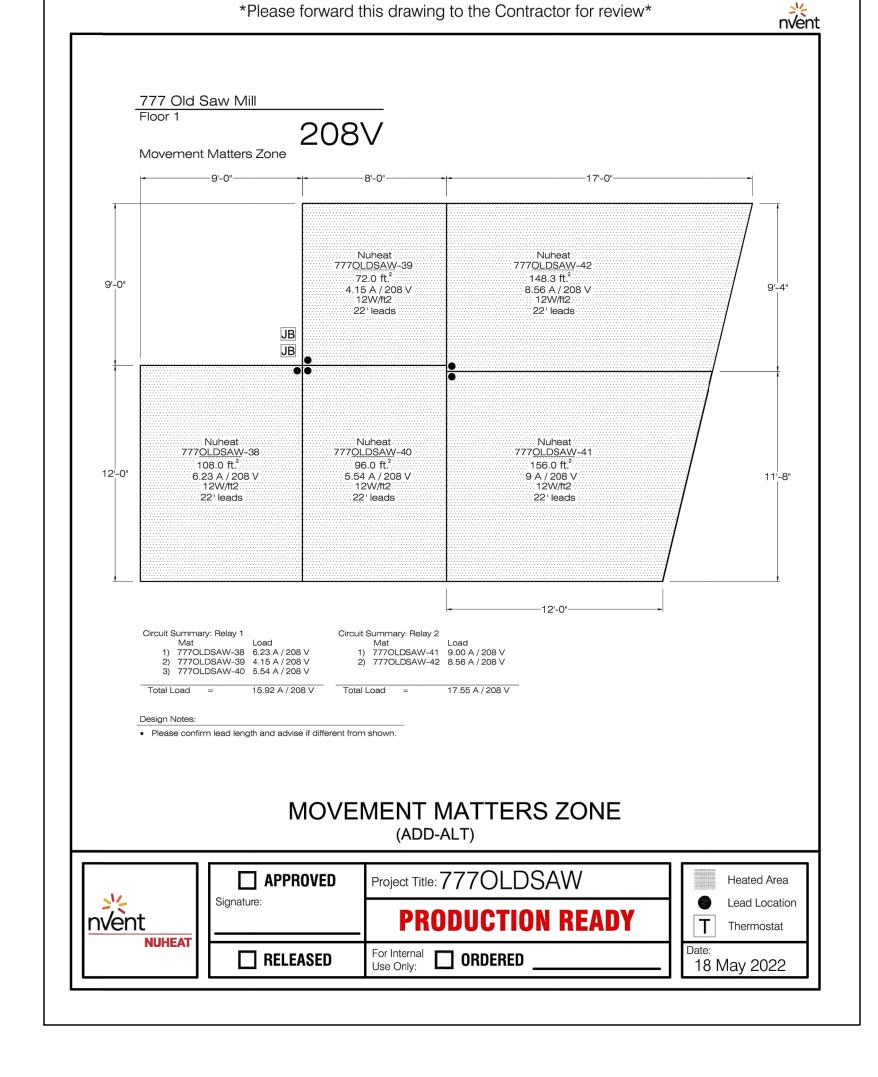

## ELECTRIC MAT LAYOUT <u>DETAILS</u>

MCNYS NOTES: ALL HVAC PIPING TO FOLLOW REQUIREMENTS FOR MAXIMUM SPACING BETWEEN SUPPORTS, AS OUTLINED IN SECTION C305.4 AND TABLE C405.4 OF THE MCNYS CODE. ALSO REFER TO BOOK SPECIFICATION SECTION 230529.