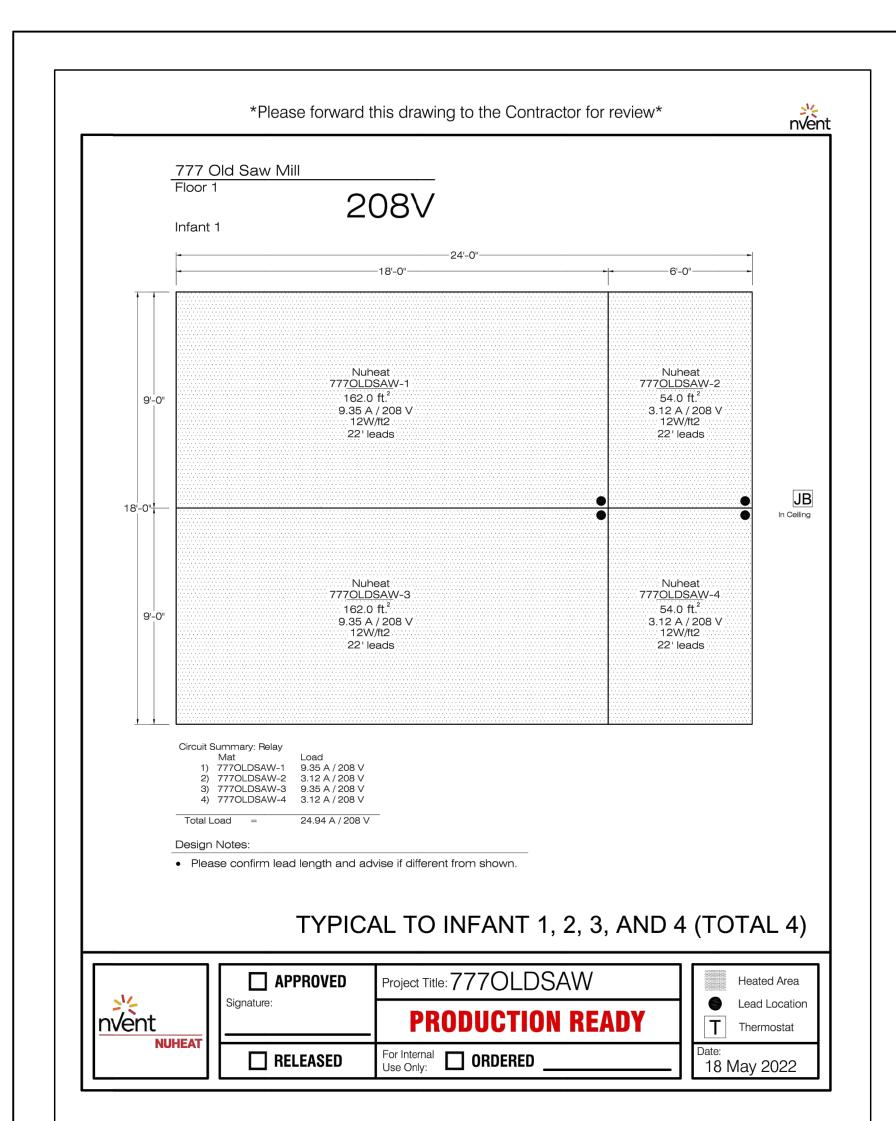

## ELECTRIC MAT LAYOUT <u>DETAILS</u>

MCNYS NOTES: ALL HVAC PIPING TO FOLLOW REQUIREMENTS FOR MAXIMUM SPACING BETWEEN SUPPORTS, AS OUTLINED IN SECTION C305.4 AND TABLE C405.4 OF THE MCNYS CODE. ALSO REFER TO BOOK SPECIFICATION SECTION 230529.