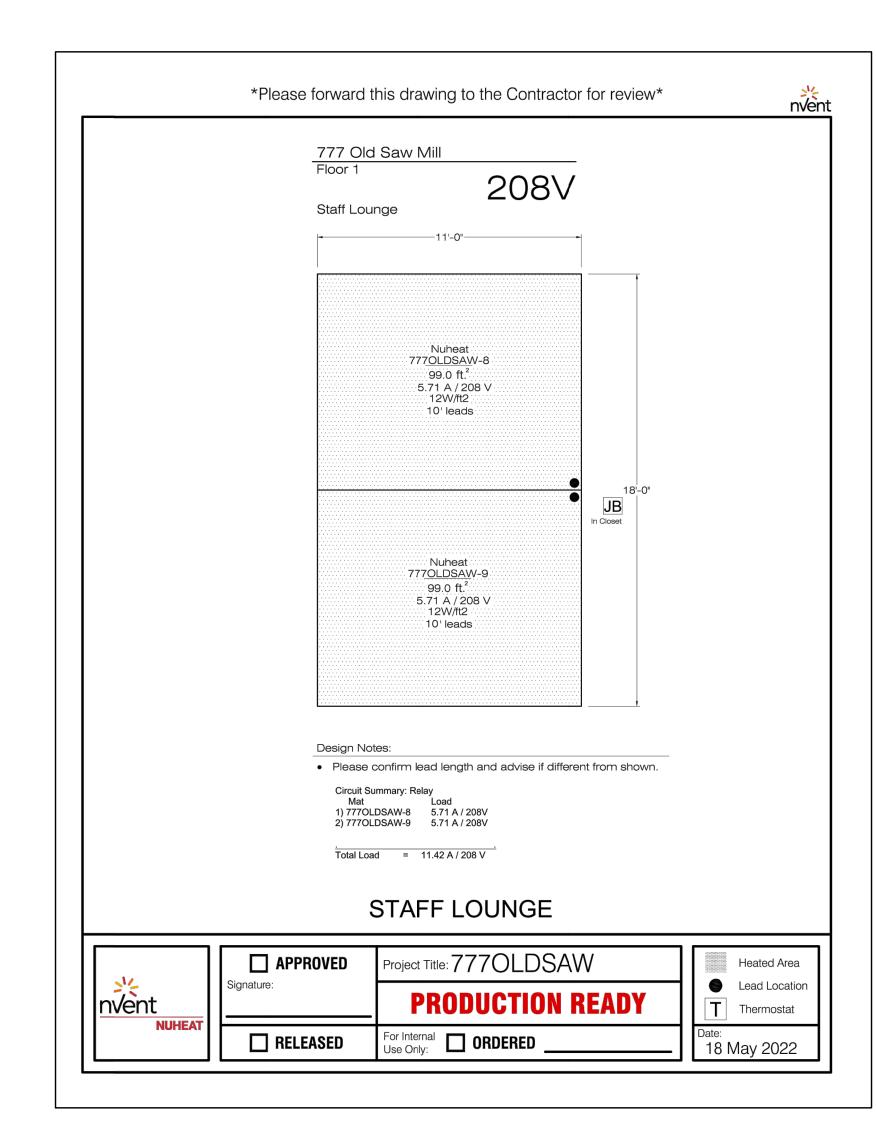

## ELECTRIC MAT LAYOUT <u>DETAILS</u>

MCNYS NOTES: ALL HVAC PIPING TO FOLLOW REQUIREMENTS FOR MAXIMUM SPACING BETWEEN SUPPORTS, AS OUTLINED IN SECTION C305.4 AND TABLE C405.4 OF THE MCNYS CODE. ALSO REFER TO BOOK SPECIFICATION SECTION 230529.