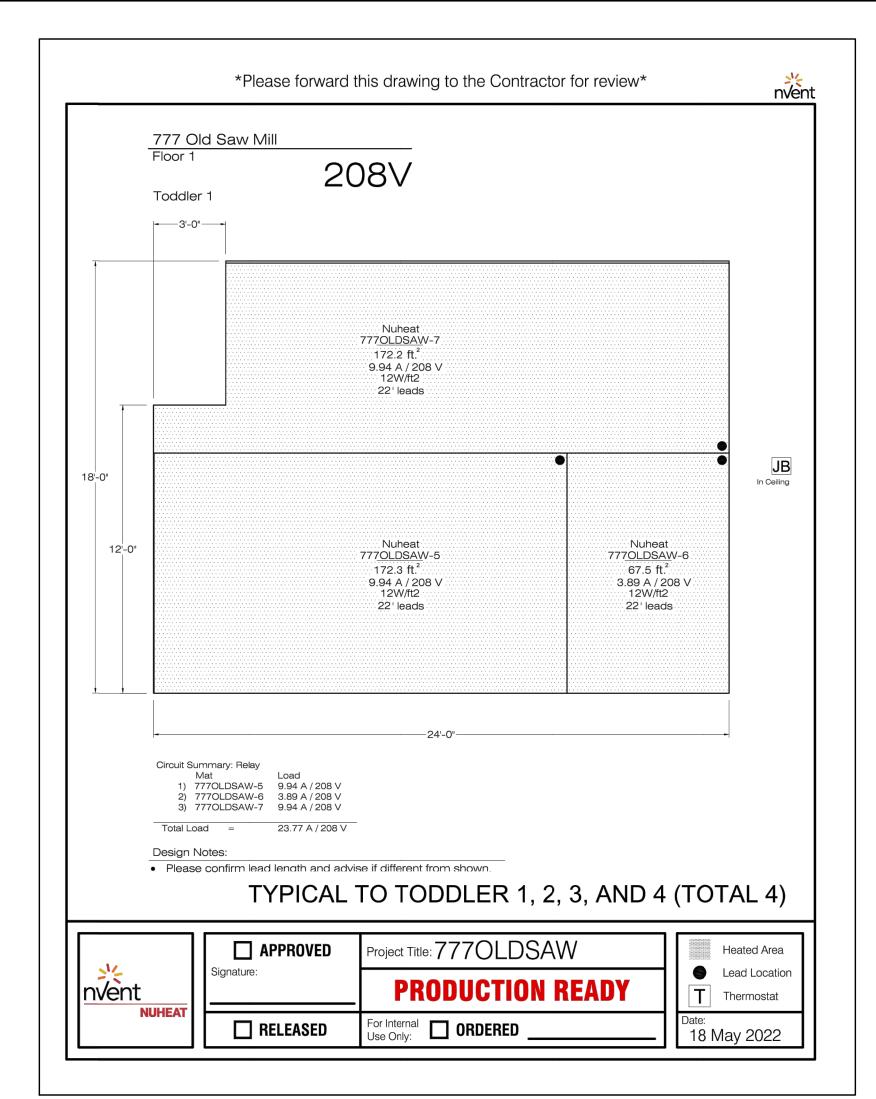

## ELECTRIC MAT LAYOUT <u>DETAILS</u>

MCNYS NOTES: ALL HVAC PIPING TO FOLLOW REQUIREMENTS FOR MAXIMUM SPACING BETWEEN SUPPORTS, AS OUTLINED IN SECTION C305.4 AND TABLE C405.4 OF THE MCNYS CODE. ALSO REFER TO BOOK SPECIFICATION SECTION 230529.