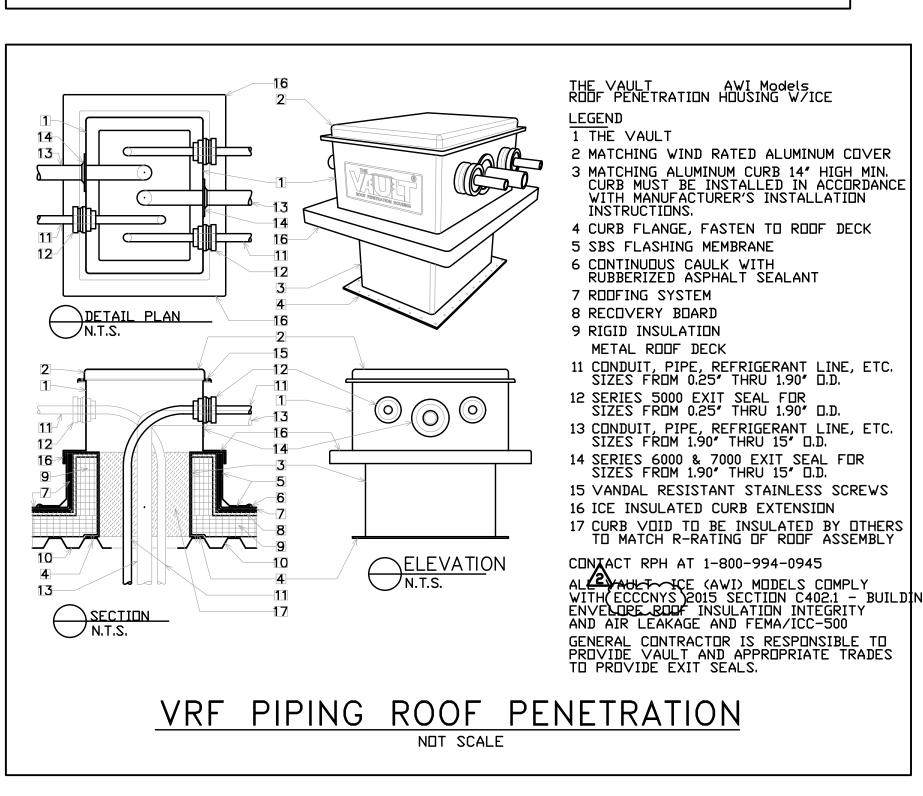

## ELECTRIC MAT LAYOUT <u>DETAILS</u>

MCNYS NOTES: ALL HVAC PIPING TO FOLLOW REQUIREMENTS FOR MAXIMUM SPACING BETWEEN SUPPORTS, AS OUTLINED IN SECTION C305.4 AND TABLE C405.4 OF THE MCNYS CODE. ALSO REFER TO BOOK SPECIFICATION SECTION 230529.

Alterations or additions to this engineering document by an unlicensed person is a violation of Chapter 16 Title VIII, Article 145 § 7209.2 of the New York State Education Law.

Discipline: Mechanical Drawn By: BC **MECHANICAL DETAILS** SHEET 3