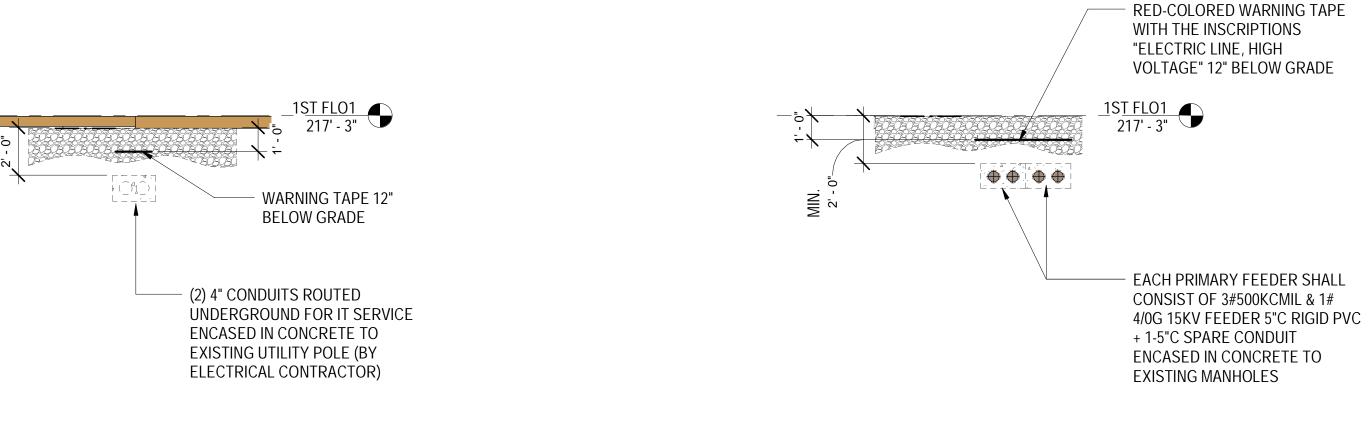

1 SITE POWER PLAN 1" = 20'-0"

1. PROVIDE RED-COLORED WARNING TAPE WITH THE INSCRIPTIONS "ELECTRIC LINE, HIGH VOLTAGE", TAPE SHALL BE 1'-0" ABOVE ENCASED CONCRETE. REFER TO SPECIFICATION 26-04-53 FOR ADDITIONAL INFORMATION.

2 UNDERGROUND CONDUIT DUCT BANK DETAIL 1/4" = 1'-0"

REFER TO DETAILS ON DRAWING THIS DRAWING.

SPECIFIED ELSEWHERE.

REFER TO CIVIL ENGINEERS DRAWINGS C-300 FOR PROPOSED ELECTRICAL SERVICE ROUTING

1. COORDINATE EXCAVATION AND BACKFILL FOR UNDERGROUND

2. ALL UNDERGROUND CONDUITS SHALL BE RIGID GALVANIZED

CONDUIT PVC COATED WITH THREADED FITTINGS. UNLESS

3. ALL UNDERGROUND CONDUITS TO BE INSTALLED 24" BELOW GRADE.

EXTERIOR CONDUITS WITH GENERAL CONTRACTOR.

Scale: As indicated Floor:

1. PROVIDE ORANGE-COLORED WARNING TAPE WITH THE

COMMUNICATIONS CABLE, OPTICAL FIBER CABLE", TAPE SHALL

BE 1'-0" ABOVE ENCASED CONCRETE. REFER TO SPECIFICATION

INSCRIPTIONS "TELEPHONE CABLE, CATV CABLE,

26-04-53 FOR ADDITIONAL INFORMATION.