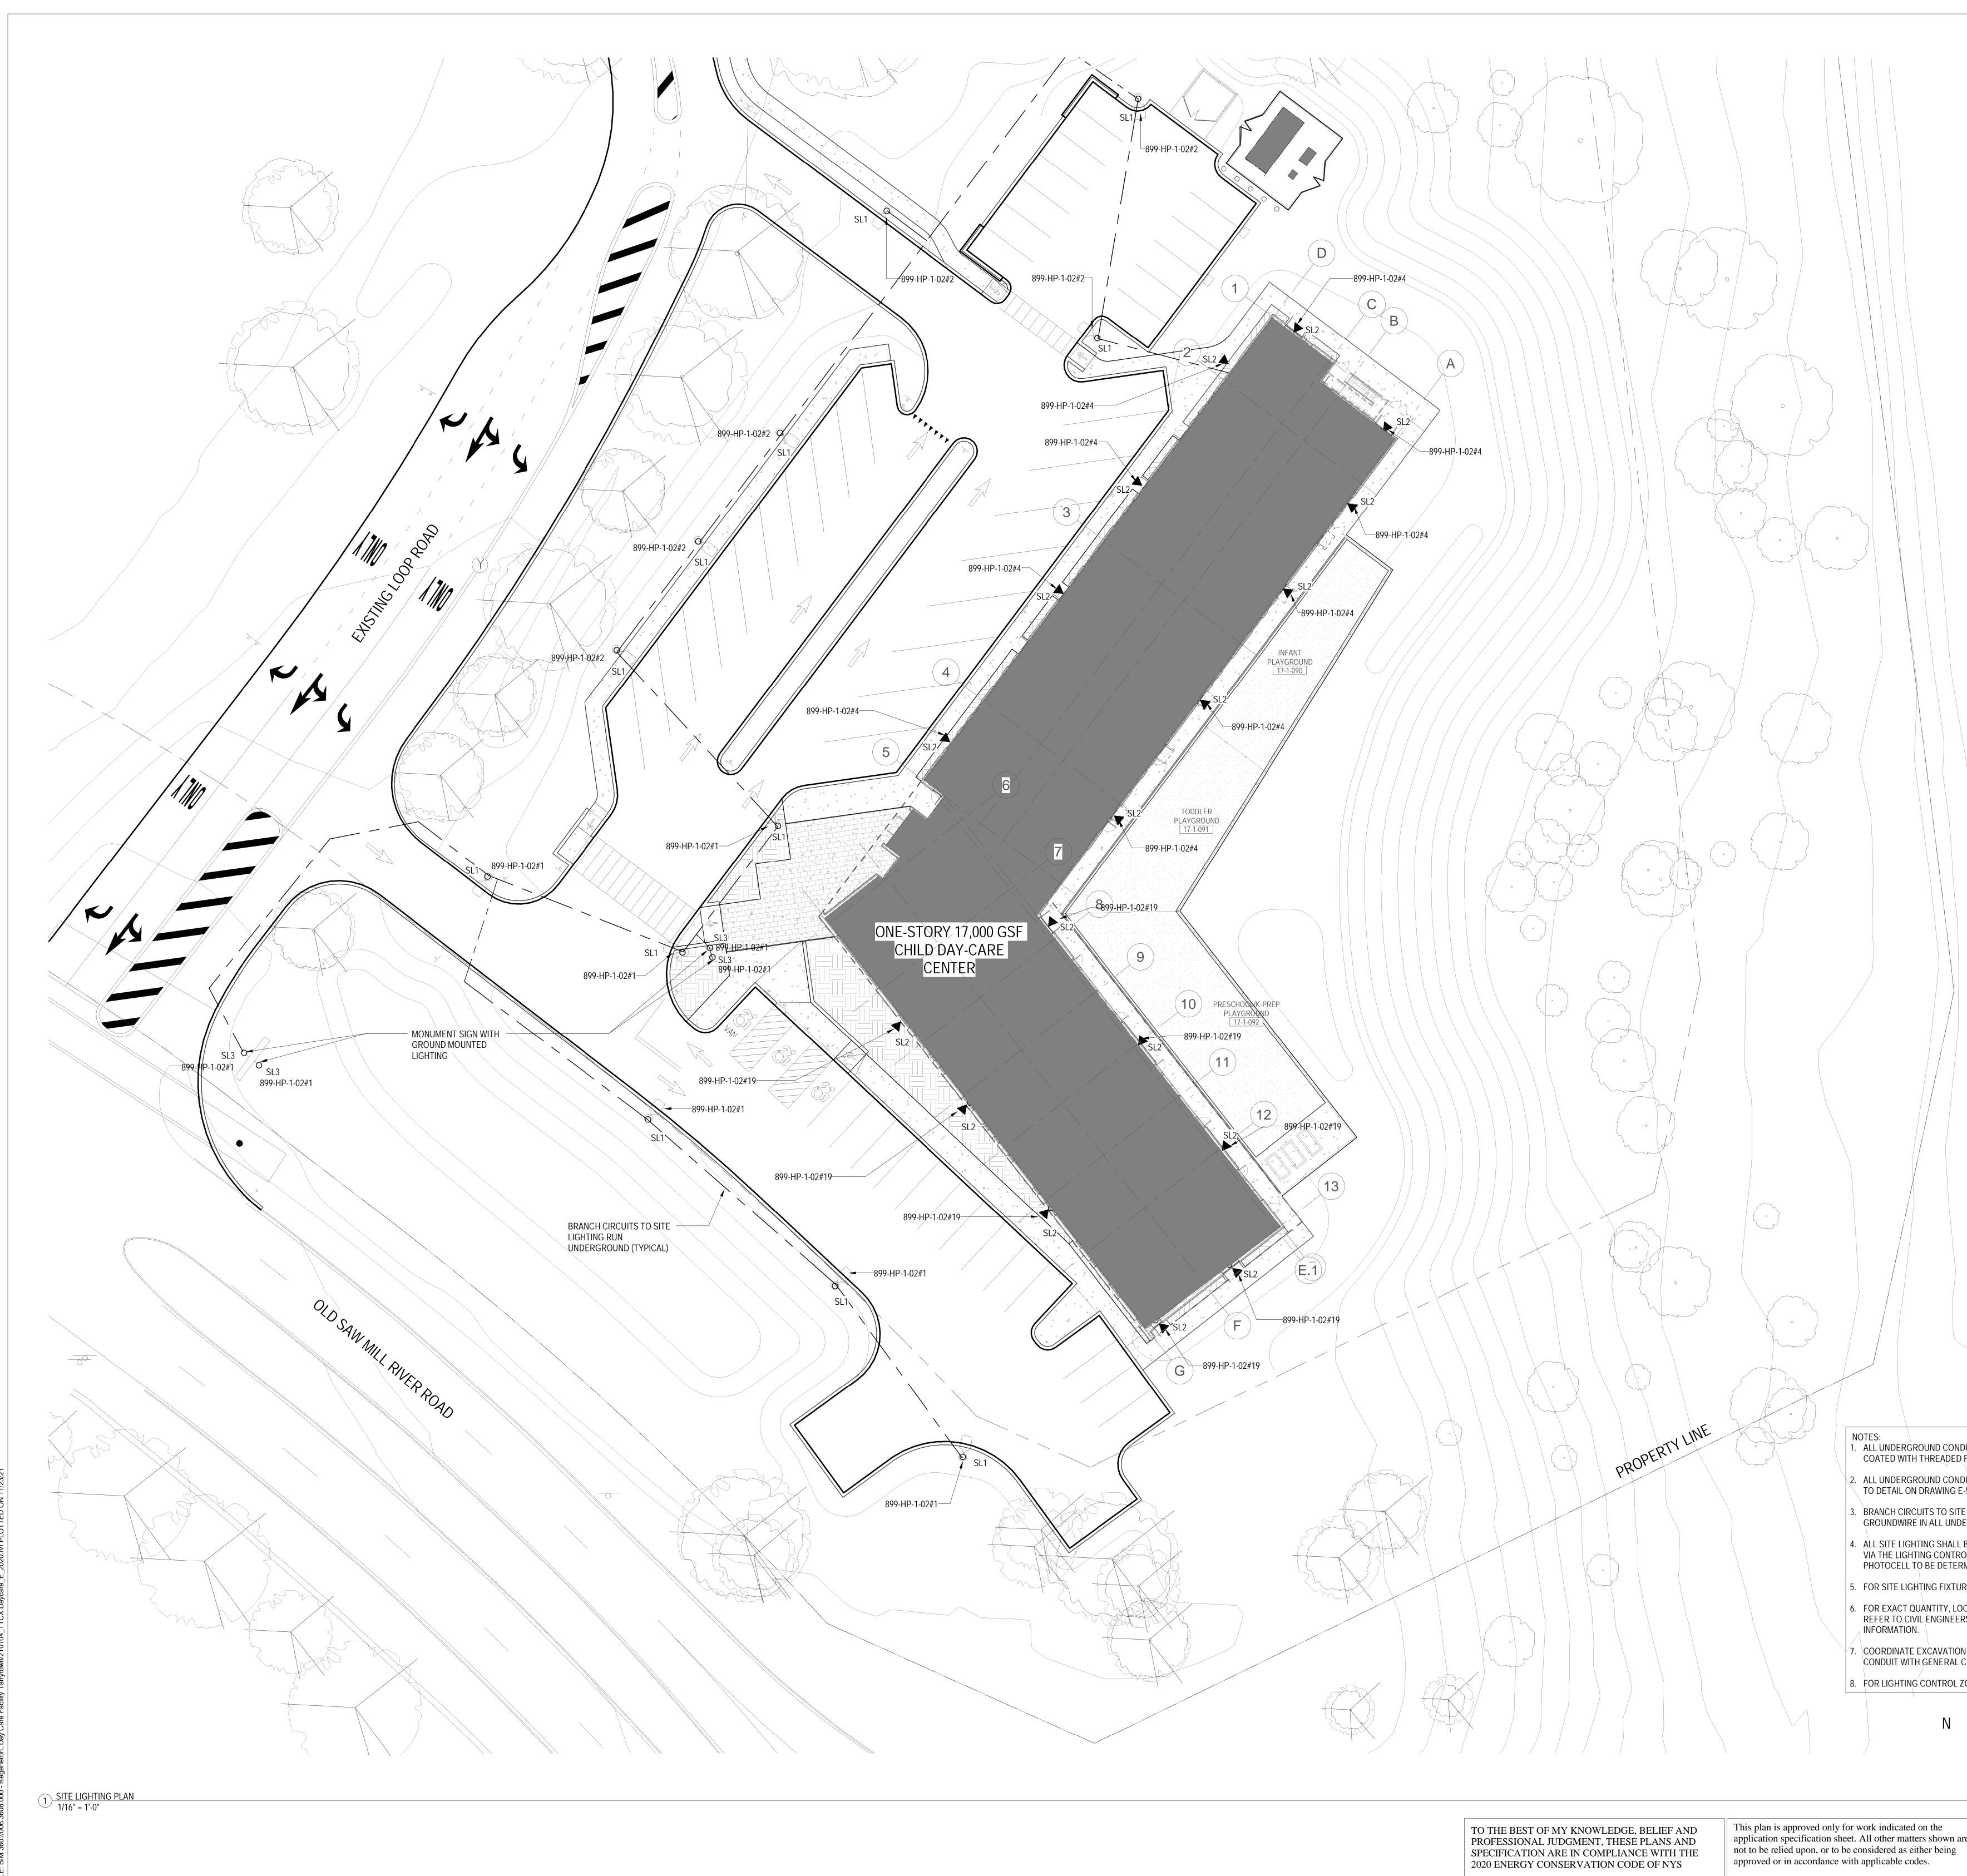

## 1. ALL UNDERGROUND CONDUITS SHALL BE RIGID GALVANIZED CONDUIT PVC COATED WITH THREADED FITTINGS. UNLESS SPECIFIED ELSEWHERE.

2. ALL UNDERGROUND CONDUITS TO BE INSTALLED 24" BELOW GRADE. REFER TO DETAIL ON DRAWING E-502.

3. BRANCH CIRCUITS TO SITE LIGHTING SHALL BE # 8 WIRE, INSTALL GROUNDWIRE IN ALL UNDERGROUND CONDUIT.

4. ALL SITE LIGHTING SHALL BE CONTROLLED VIA PHOTO-CELL/ TIME CLOCK VIA THE LIGHTING CONTROL PANEL. FINAL LOCATION OF THE EXTERIOR PHOTOCELL TO BE DETERMINED IN THE FIELD. 5. FOR SITE LIGHTING FIXTURE SCHEDULE REFER TO DRAWING E-603.

6. FOR EXACT QUANTITY, LOCATION, AND TYPE FOR SITE LIGHTING FIXTURES, REFER TO CIVIL ENGINEERS DRAWING C-600 FOR ADDITIONAL

7. COORDINATE EXCAVATION AND BACKFILL FOR UNDERGROUND EXTERIOR CONDUIT WITH GENERAL CONTRACTOR. 8. FOR LIGHTING CONTROL ZONE SCHEDULES REFER TO DRAWING E-602.