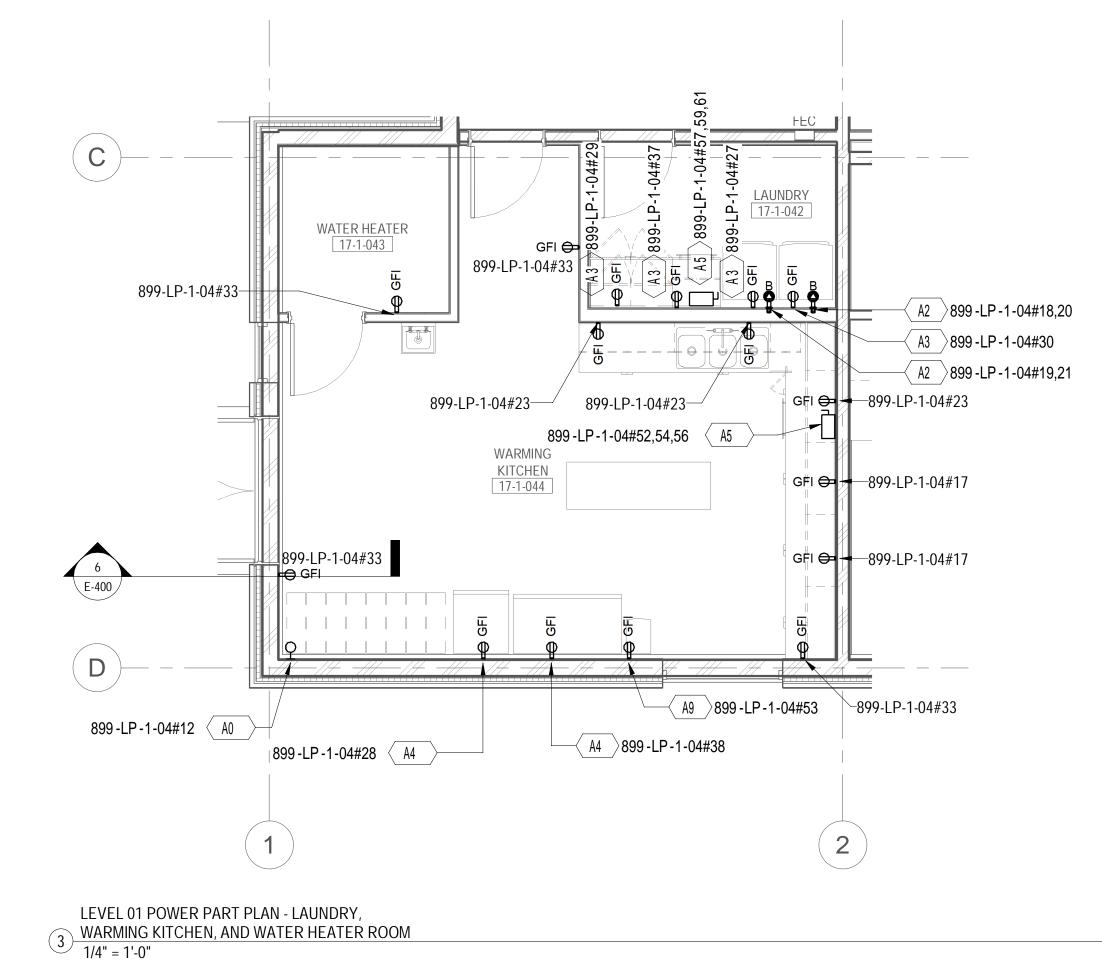

LEVEL 01 POWER PART PLAN - ELECTRICAL

1) ROOM 1/4" = 1'-0"





GENERAL SHEET NOTES:

1. FOR SYMBOL LIST REFER TO DRAWING E-001.

2. FOR PANEL SCHEDULES REFER TO DRAWING E-600 AND E-601.

3. FOR LIGHTING FIXTURE SCHEDULES REFER TO DRAWING E-601.

4. FOR LIGHTING CONTROL ZONE SCHEDULES REFER TO DRAWING E-602.

5. FOR LEGEND OF EQUIPMENT SCHEDULE REFER TO DRAWING E-110.

6. FOR ONE-LINE DIAGRAM REFER TO DRAWING E-700.

7. COORDINATE FINAL LOCATIONS OF PLUMBING, SPRINKLER, MECHANICAL, AV/IT, SECURITY, ETC. DEVICES WITH RESPECTIVE TRADES.

8. DEVICES SUBJECT TO OUTSIDE ELEMENTS OUTSIDE SHALL BE PROVIDED WITH WEATHER PROOF PROTECTIVE COVERING AND WEATHERPROOF TYPE.

TO THE BEST OF MY KNOWLEDGE, BELIEF AND PROFESSIONAL JUDGMENT, THESE PLANS AND SPECIFICATION ARE IN COMPLIANCE WITH THE 2020