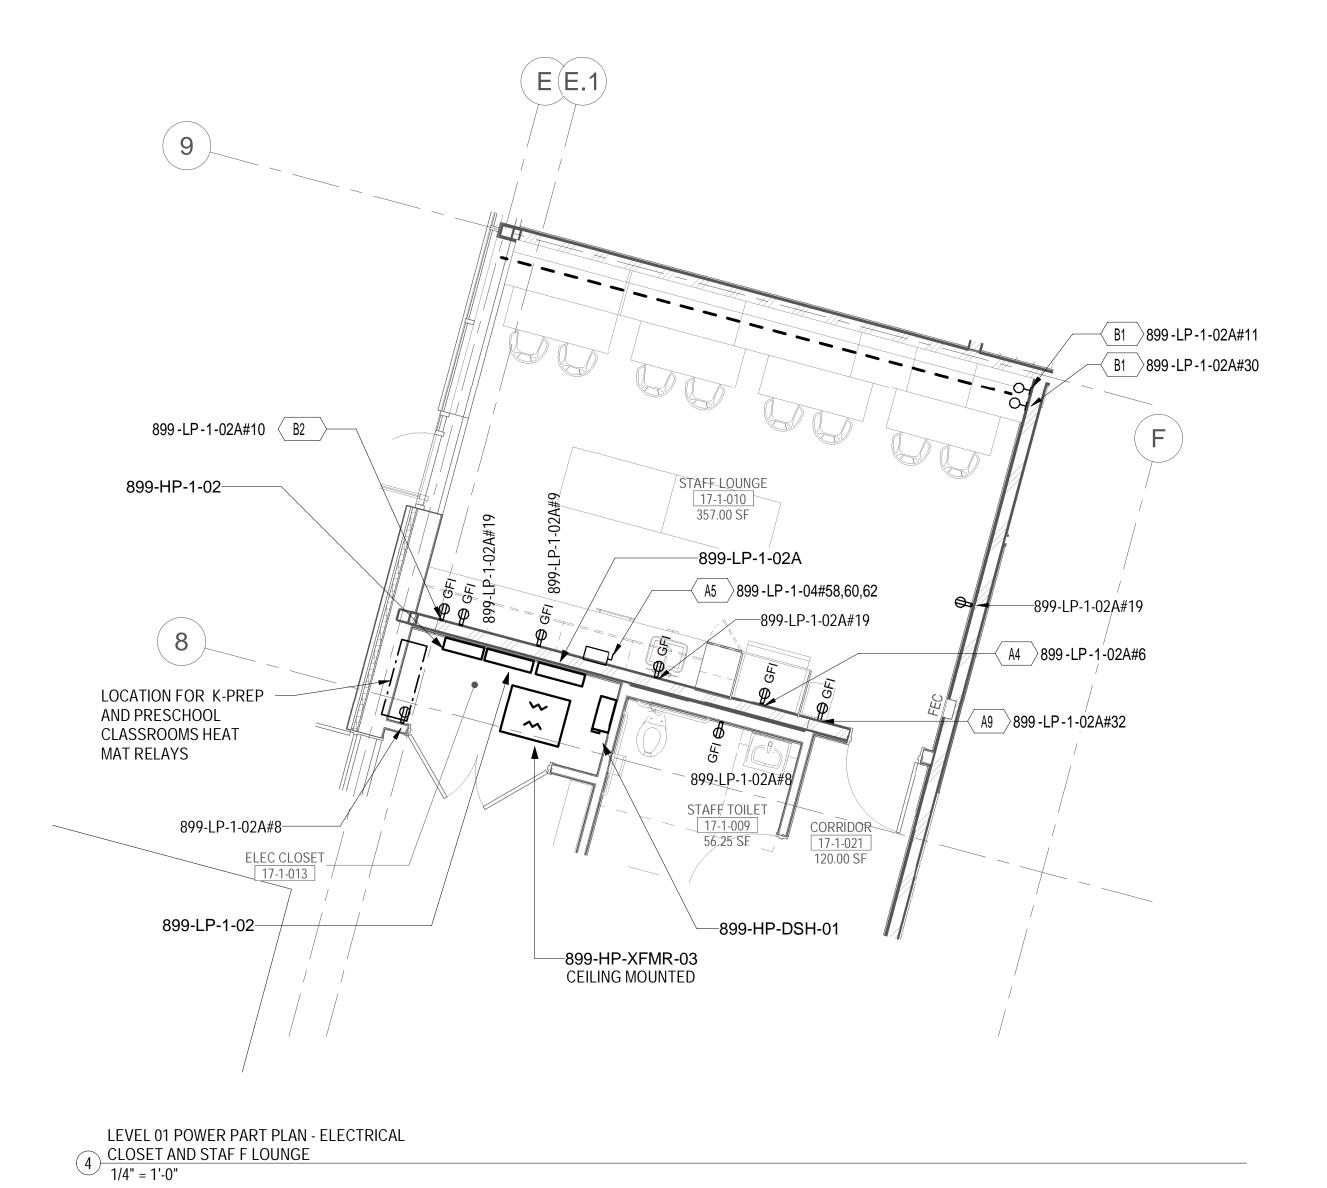

LEVEL 01 POWER PART PLAN - ELECTRICAL

1) ROOM 1/4" = 1'-0"





GENERAL SHEET NOTES:

1. FOR SYMBOL LIST REFER TO DRAWING E-001.

2. FOR PANEL SCHEDULES REFER TO DRAWING E-600 AND E-601.

3. FOR LIGHTING FIXTURE SCHEDULES REFER TO DRAWING E-601.

4. FOR LIGHTING CONTROL ZONE SCHEDULES REFER TO DRAWING E-602.

5. FOR LEGEND OF EQUIPMENT SCHEDULE REFER TO DRAWING E-110.

6. FOR ONE-LINE DIAGRAM REFER TO DRAWING E-700.

7. COORDINATE FINAL LOCATIONS OF PLUMBING, SPRINKLER, MECHANICAL, AV/IT, SECURITY, ETC. DEVICES WITH RESPECTIVE TRADES.

8. DEVICES SUBJECT TO OUTSIDE ELEMENTS OUTSIDE SHALL BE PROVIDED WITH WEATHER PROOF PROTECTIVE COVERING AND WEATHERPROOF TYPE.

TO THE BEST OF MY KNOWLEDGE, BELIEF AND PROFESSIONAL JUDGMENT, THESE PLANS AND SPECIFICATION ARE IN COMPLIANCE WITH THE 2020 EN