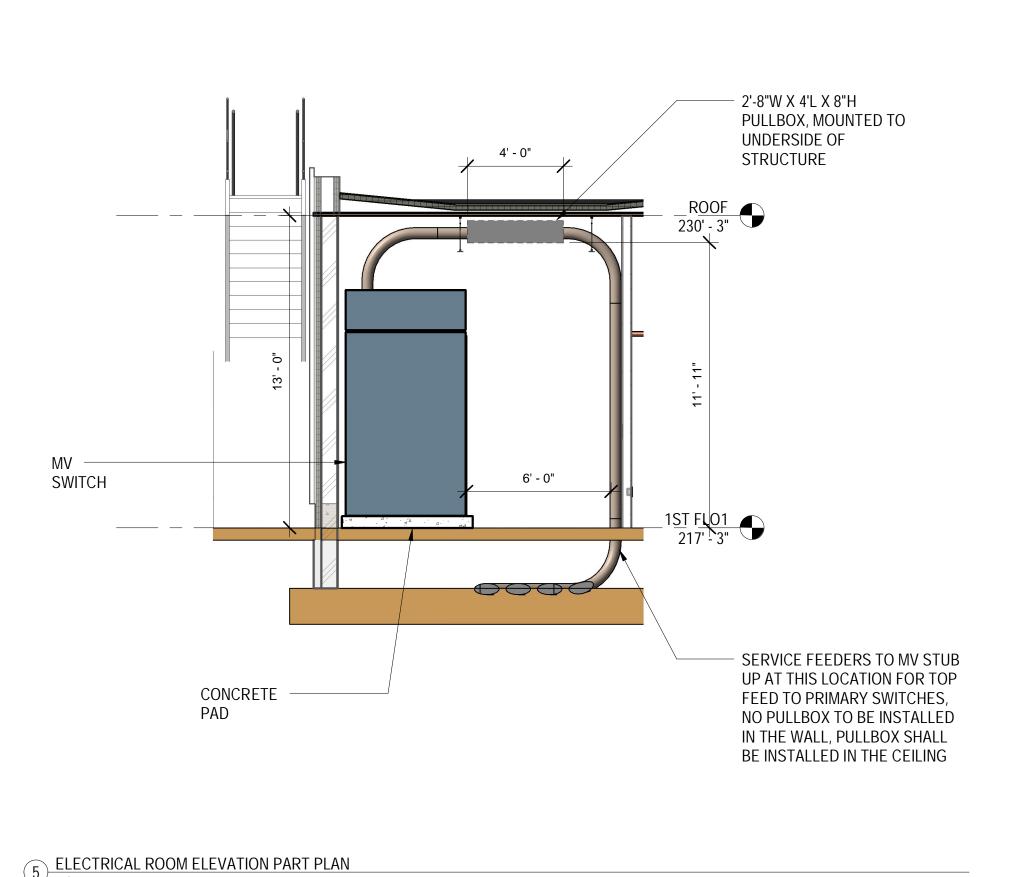

LEVEL 01 POWER PART PLAN - ELECTRICAL

1) ROOM 1/4" = 1'-0"





GENERAL SHEET NOTES:

1. FOR SYMBOL LIST REFER TO DRAWING E-001.

2. FOR PANEL SCHEDULES REFER TO DRAWING E-600 AND E-601.

3. FOR LIGHTING FIXTURE SCHEDULES REFER TO DRAWING E-601.

4. FOR LIGHTING CONTROL ZONE SCHEDULES REFER TO DRAWING E-602.

5. FOR LEGEND OF EQUIPMENT SCHEDULE REFER TO DRAWING E-110.

6. FOR ONE-LINE DIAGRAM REFER TO DRAWING E-700.

7. COORDINATE FINAL LOCATIONS OF PLUMBING, SPRINKLER, MECHANICAL, AV/IT, SECURITY, ETC. DEVICES WITH RESPECTIVE TRADES.

8. DEVICES SUBJECT TO OUTSIDE ELEMENTS OUTSIDE SHALL BE PROVIDED WITH WEATHER PROOF PROTECTIVE COVERING AND WEATHERPROOF TYPE.

TO THE BEST OF MY KNOWLEDGE, BELIEF AND PROFESSIONAL JUDGMENT, THESE PLANS AND SPECIFICATION ARE IN COMPLIANCE WITH THE 2020 ENERGY CONSERVATION CODE OF NYS

This plan is approved only for w