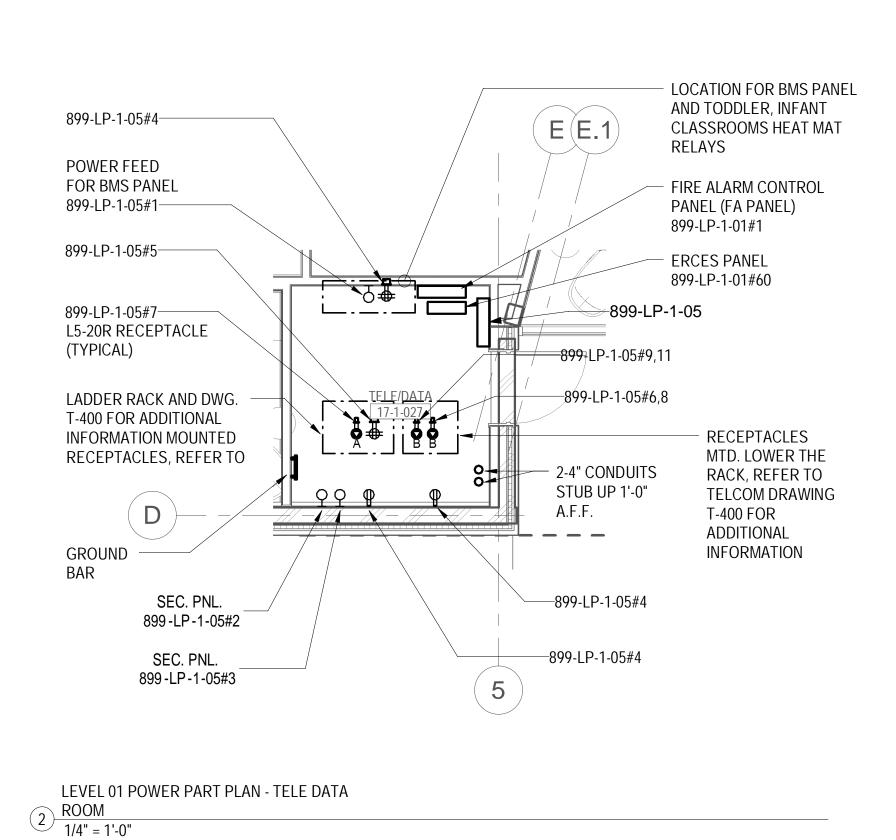

LEVEL 01 POWER PART PLAN - ELECTRICAL

1) ROOM 1/4" = 1'-0"





GENERAL SHEET NOTES:

1. FOR SYMBOL LIST REFER TO DRAWING E-001.

2. FOR PANEL SCHEDULES REFER TO DRAWING E-600 AND E-601.

3. FOR LIGHTING FIXTURE SCHEDULES REFER TO DRAWING E-601.

4. FOR LIGHTING CONTROL ZONE SCHEDULES REFER TO DRAWING E-602.

5. FOR LEGEND OF EQUIPMENT SCHEDULE REFER TO DRAWING E-110.

6. FOR ONE-LINE DIAGRAM REFER TO DRAWING E-700.

7. COORDINATE FINAL LOCATIONS OF PLUMBING, SPRINKLER, MECHANICAL, AV/IT, SECURITY, ETC. DEVICES WITH RESPECTIVE TRADES.

8. DEVICES SUBJECT TO OUTSIDE ELEMENTS OUTSIDE SHALL BE PROVIDED WITH WEATHER PROOF PROTECTIVE COVERING AND WEATHERPROOF TYPE.

TO THE BEST OF MY KNOWLEDGE, BELIEF AND PROFESSIONAL JUDGMENT, THESE PLANS AND SPECIFICATION ARE IN COMPLIANCE WITH THE 202