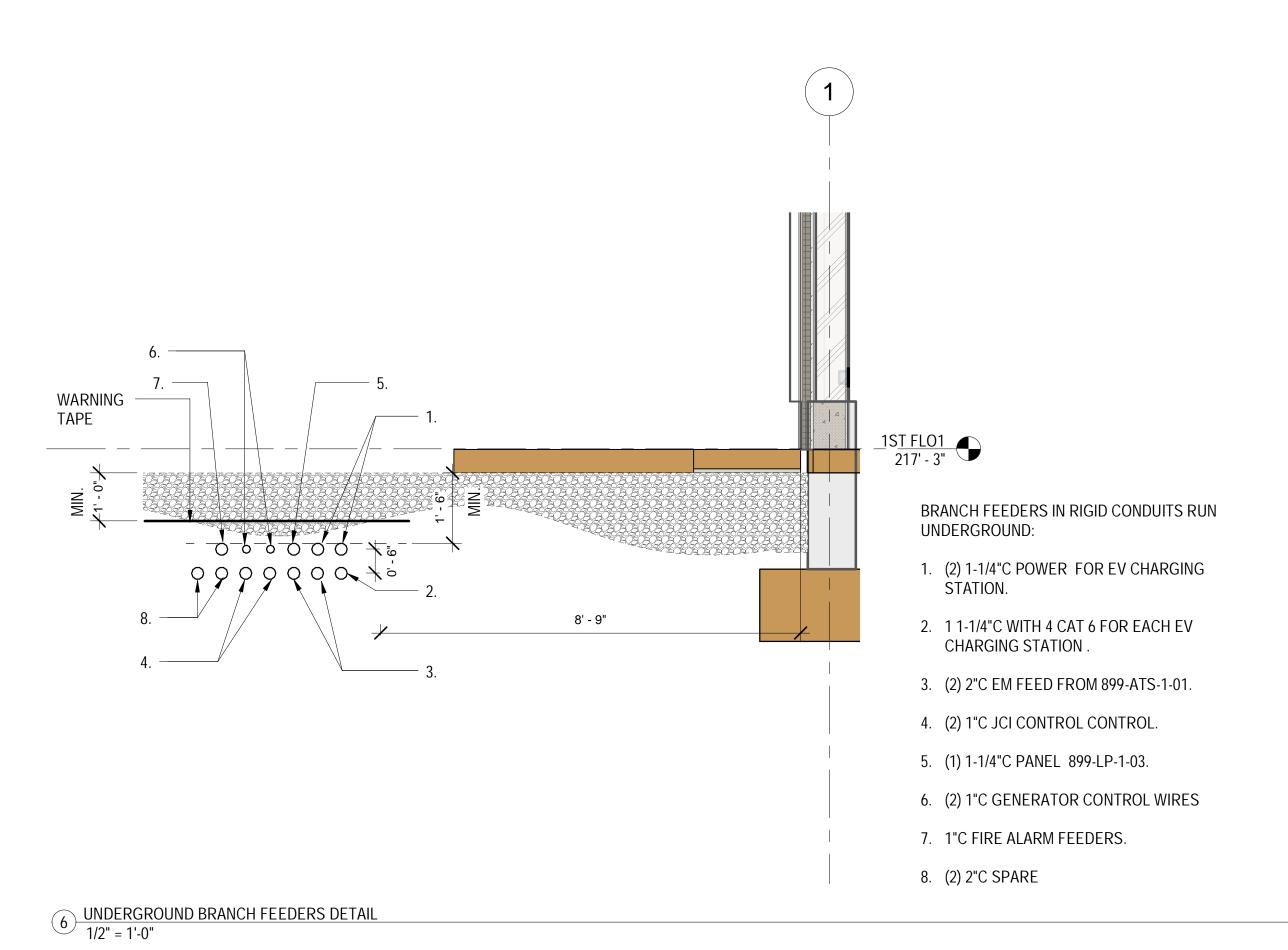

LEVEL 01 POWER PART PLAN - ELECTRICAL

1) ROOM 1/4" = 1'-0"





GENERAL SHEET NOTES:

1. FOR SYMBOL LIST REFER TO DRAWING E-001.

2. FOR PANEL SCHEDULES REFER TO DRAWING E-600 AND E-601.

3. FOR LIGHTING FIXTURE SCHEDULES REFER TO DRAWING E-601.

4. FOR LIGHTING CONTROL ZONE SCHEDULES REFER TO DRAWING E-602.

5. FOR LEGEND OF EQUIPMENT SCHEDULE REFER TO DRAWING E-110.

6. FOR ONE-LINE DIAGRAM REFER TO DRAWING E-700.

7. COORDINATE FINAL LOCATIONS OF PLUMBING, SPRINKLER, MECHANICAL, AV/IT, SECURITY, ETC. DEVICES WITH RESPECTIVE TRADES.

8. DEVICES SUBJECT TO OUTSIDE ELEMENTS OUTSIDE SHALL BE PROVIDED WITH WEATHER PROOF PROTECTIVE COVERING AND WEATHERPROOF TYPE.

TO THE BEST OF MY KNOWLEDGE, BELIEF AND PROFESSIONAL JUDGMENT, THESE PLANS AND SPECIFICATION ARE IN COMPLIANCE WITH THE 2020 ENERGY CONSERVATION CODE OF NYS

This plan is approved only for wor