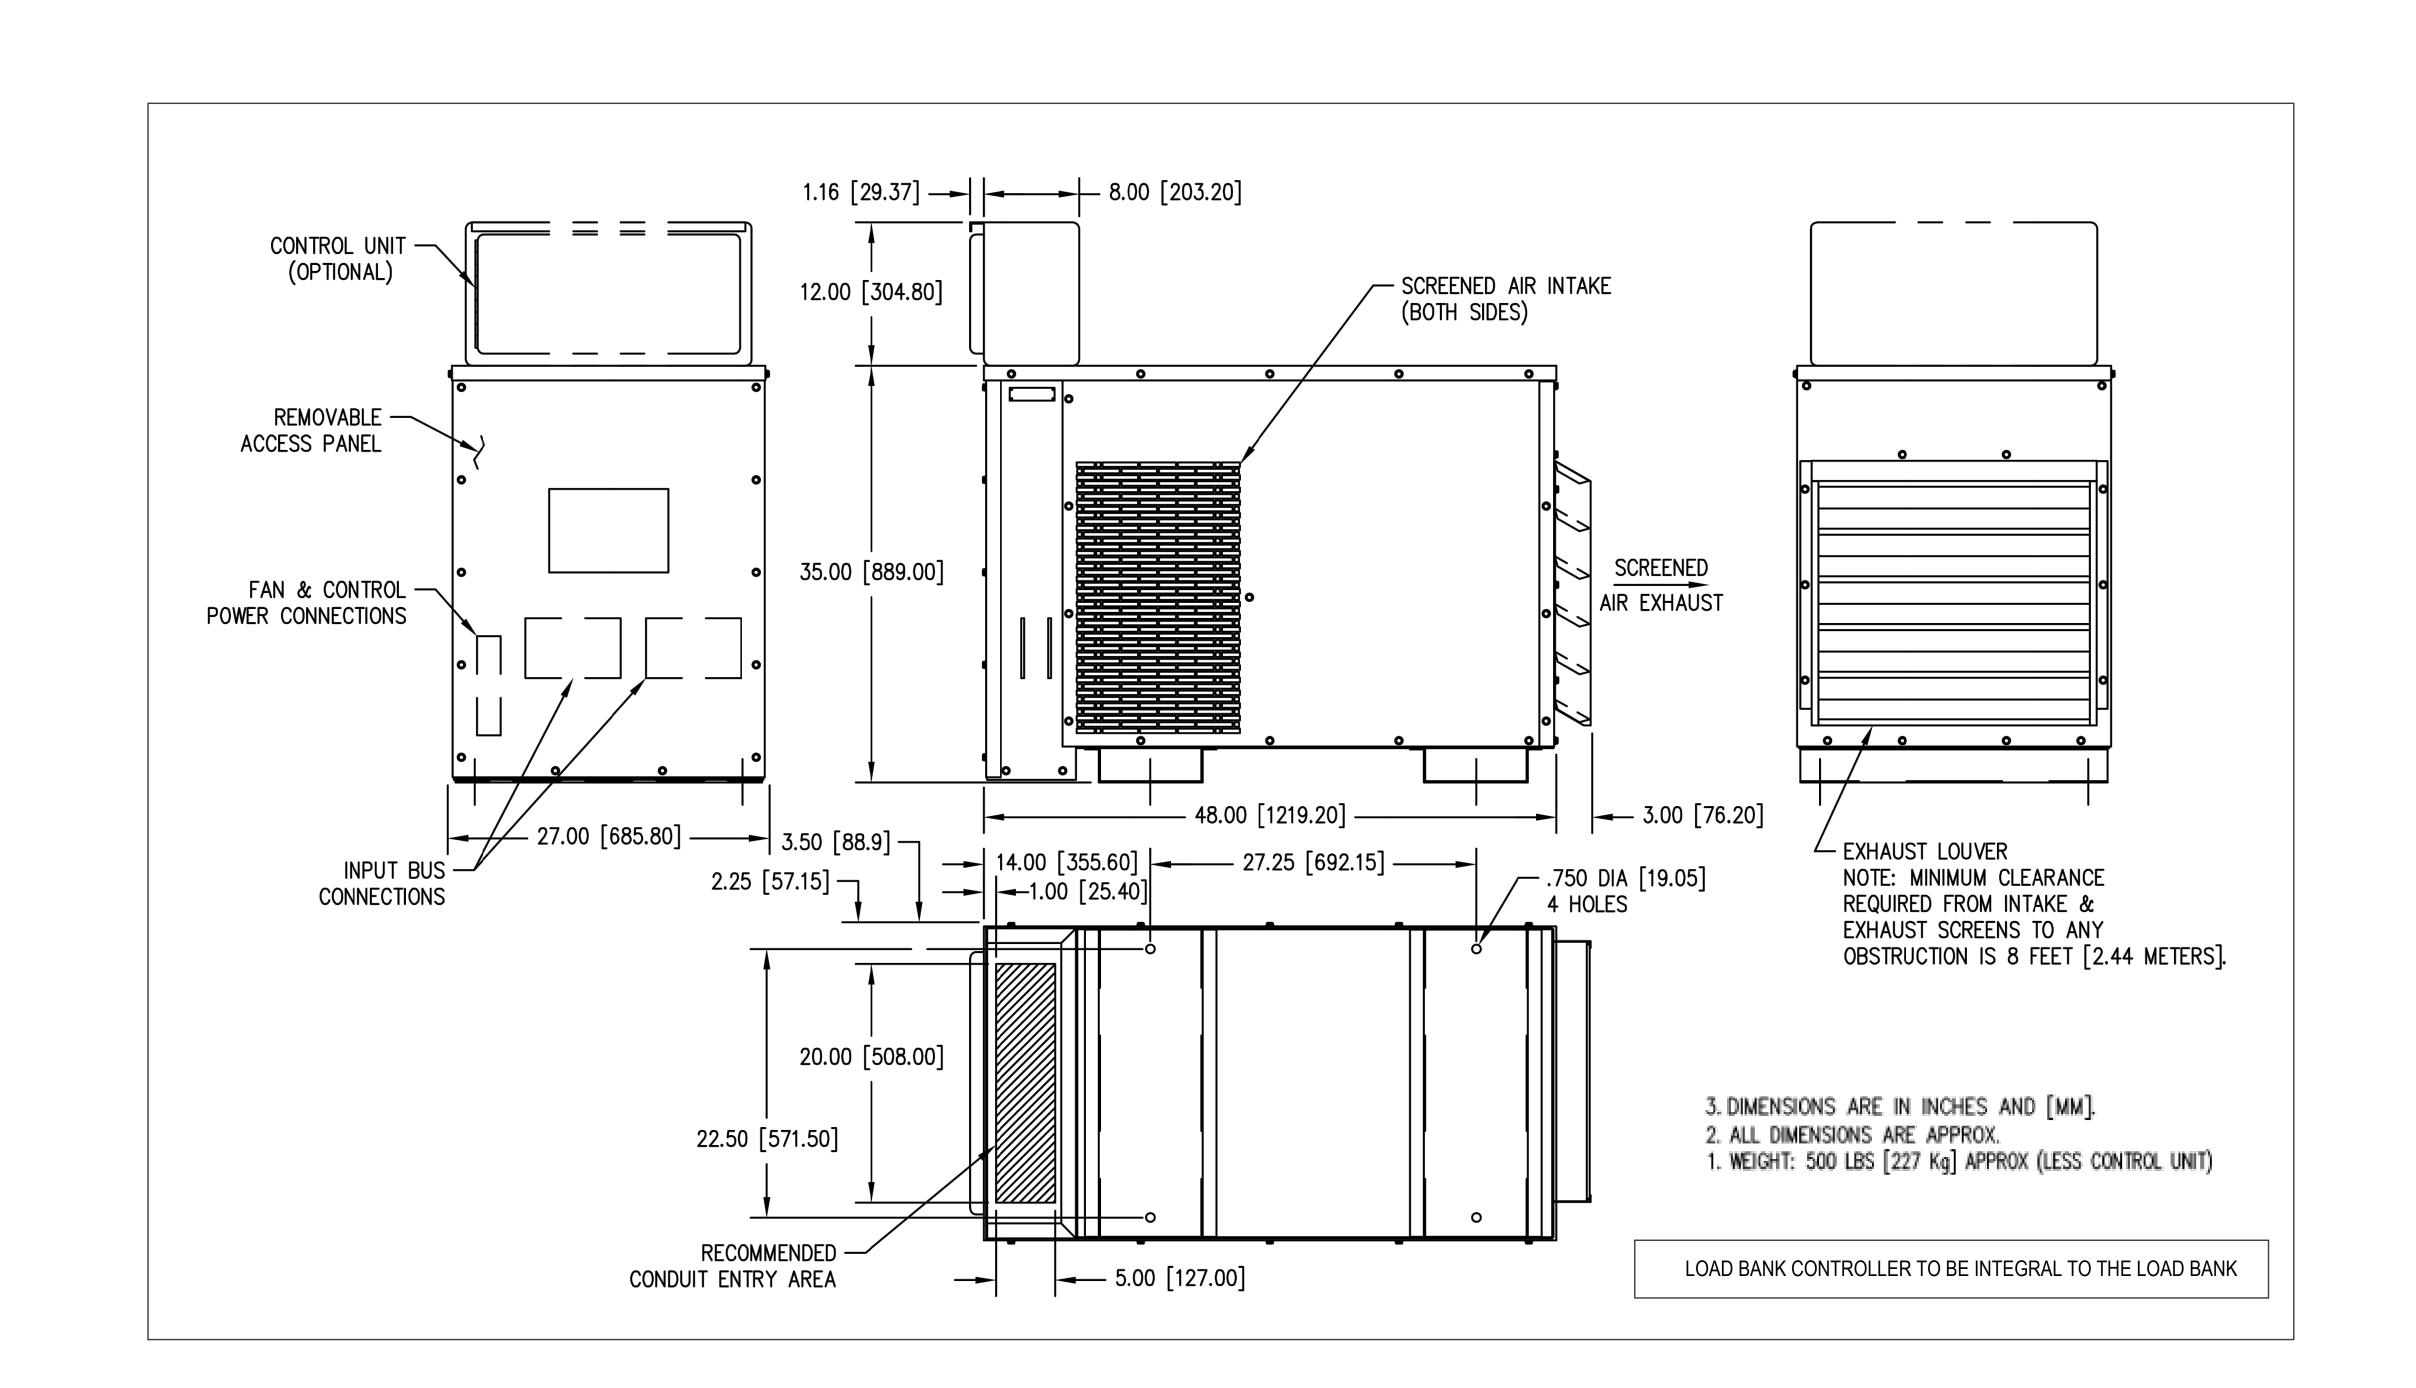

- MOUNT GENERATOR, LOAD BANK, AND PORTABLE GENERATOR ON CONCRETE PAD, COORDINATE WITH ARCHITECTURAL DRAWINGS/G.C. FOR PAD REQUIREMENTS.
- ELECTRICAL CONTRACTOR TO COORDINATE THE INSTALLATION OF OWNER FURNISHED PRE PURCHASED ITEMS SUCH AS GENERATOR, LOAD BANK, ATS, AND ROLL UP GENSET CONNECTOR, ELECTRICAL CONTRACTOR TO ACCEPT DELIVERY AND INSTALL IN ACCORDANCE WITH THE CONTRACT DOCUMENTS AND APPROVED GENERATOR SHOP DRAWING.