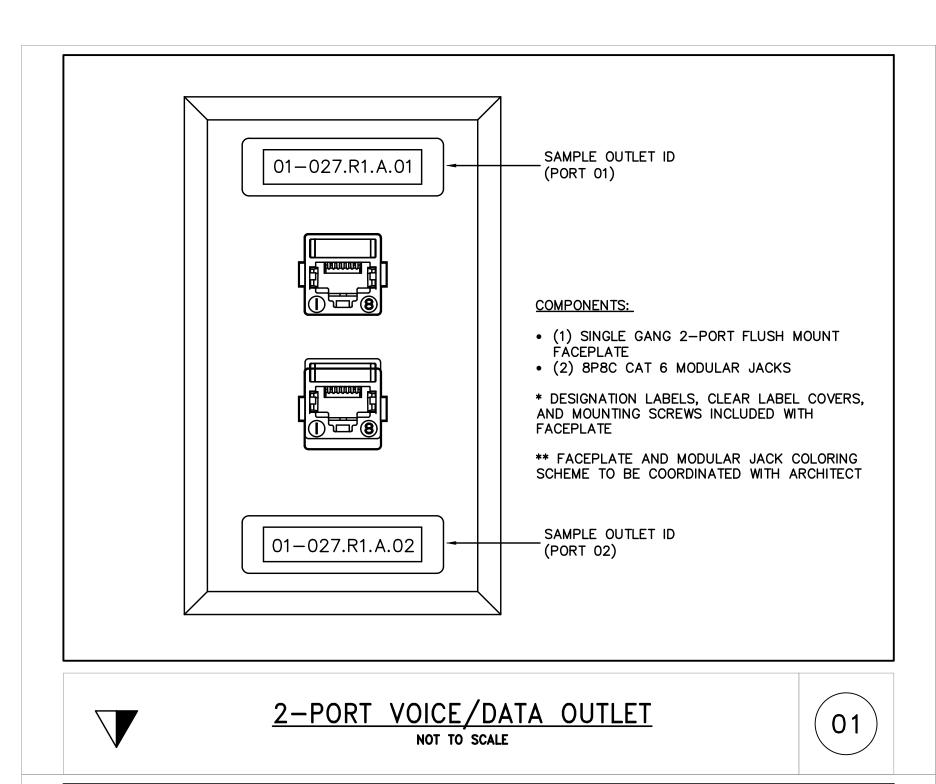

SAMPLE OUTLET ID

COMPONENTS:

FÁCEPLATE

• (1) SINGLE GANG 1-PORT STAINLESS STEEL

(04)

• (1) 8P8C CAT 6 MODULAR JACK

01-027.R1.A.01

WALL MTD. 1-PORT VOICE OUTLET

NOT TO SCALE

REAL ESTATE & FACILITIES MANAGEMENT

777 Old Saw Mill River Road Tarrytown, NY 10591-6707 T: 914.847.7400 F: 914.847.7991 www.regeneron.com

Building #17 Campus Expansion Child Day-care Center