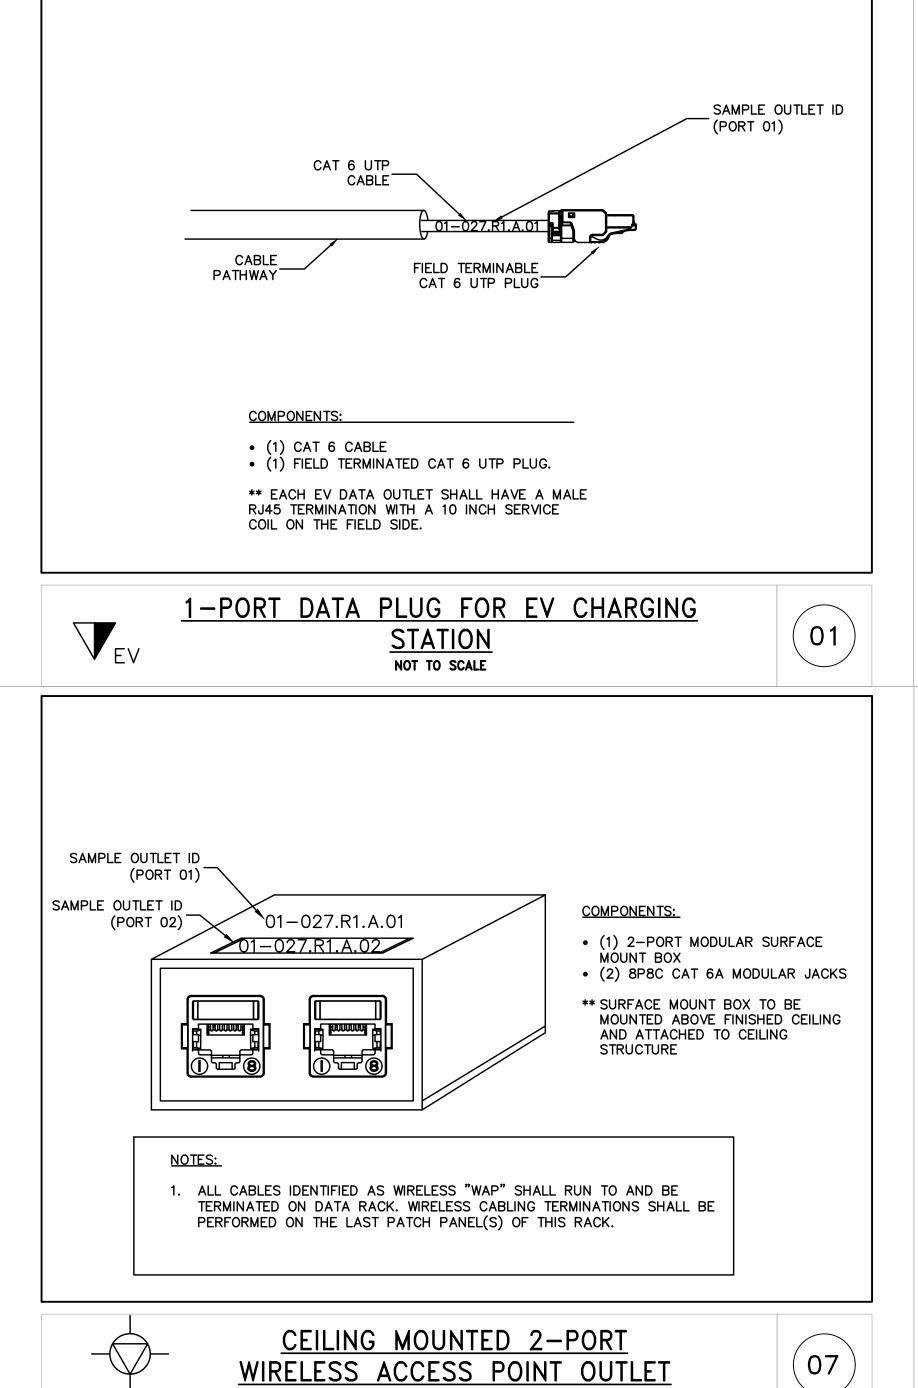

SAMPLE OUTLET ID

COMPONENTS:

FÁCEPLATE

• (1) SINGLE GANG 1-PORT STAINLESS STEEL

(04)

• (1) 8P8C CAT 6 MODULAR JACK

01-027.R1.A.01

WALL MTD. 1-PORT VOICE OUTLET

NOT TO SCALE

REAL ESTATE & FACILITIES MANAGEMENT

777 Old Saw Mill River Road Tarrytown, NY 10591-6707 T: 914.847.7400 F: 914.847.7991 www.regeneron.com

Building #17 Campus Expansion Child Day-care Center