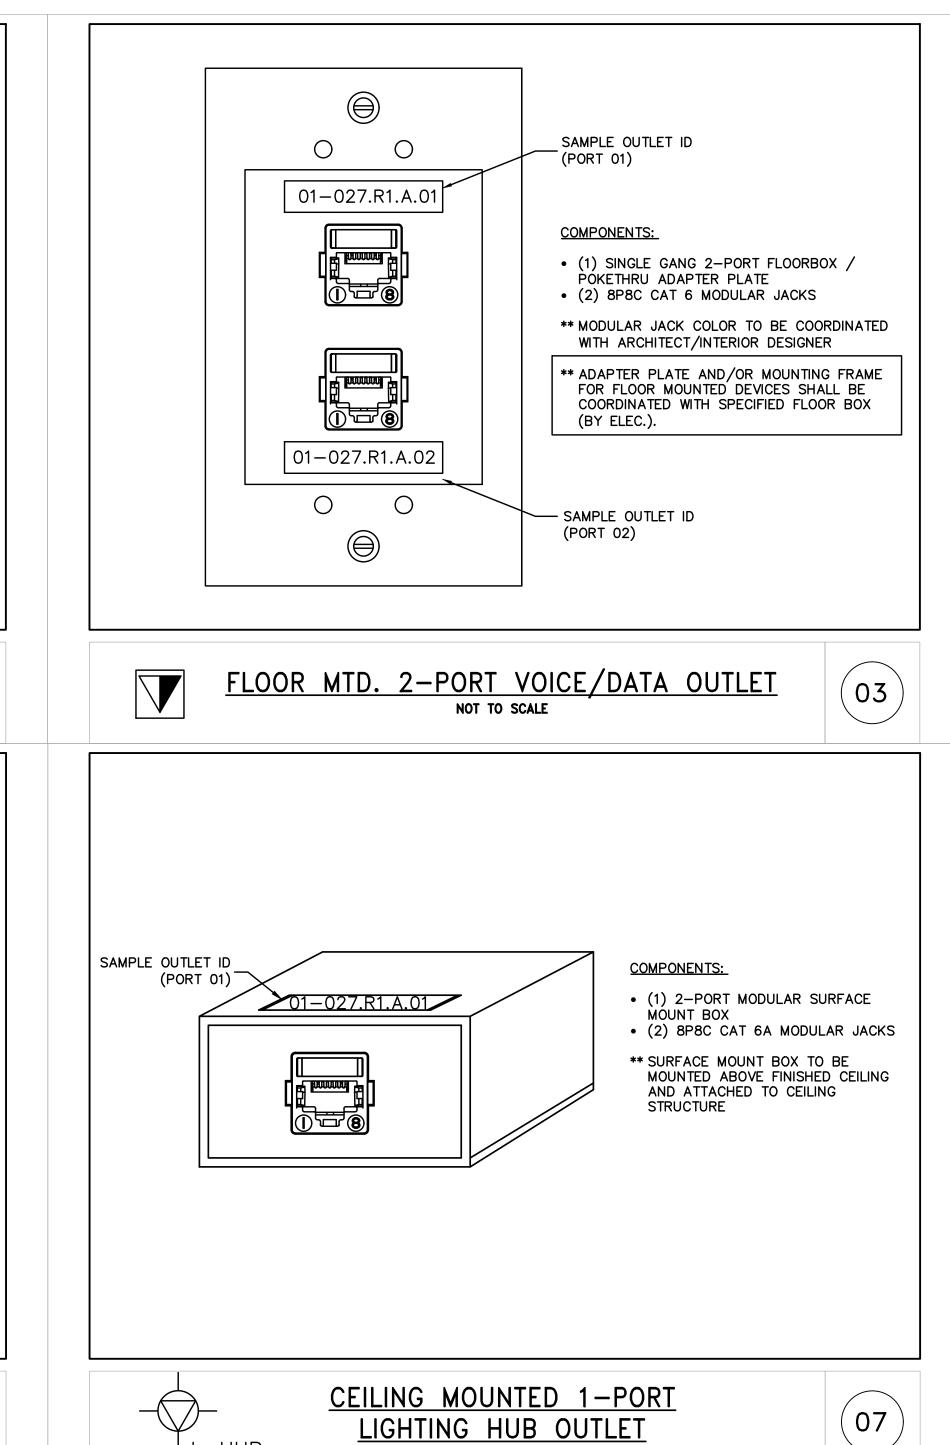

SAMPLE OUTLET ID

COMPONENTS:

FÁCEPLATE

• (1) SINGLE GANG 1-PORT STAINLESS STEEL

(04)

• (1) 8P8C CAT 6 MODULAR JACK

01-027.R1.A.01

WALL MTD. 1-PORT VOICE OUTLET

NOT TO SCALE

REAL ESTATE & FACILITIES MANAGEMENT

777 Old Saw Mill River Road Tarrytown, NY 10591-6707 T: 914.847.7400 F: 914.847.7991 www.regeneron.com

Building #17 Campus Expansion Child Day-care Center