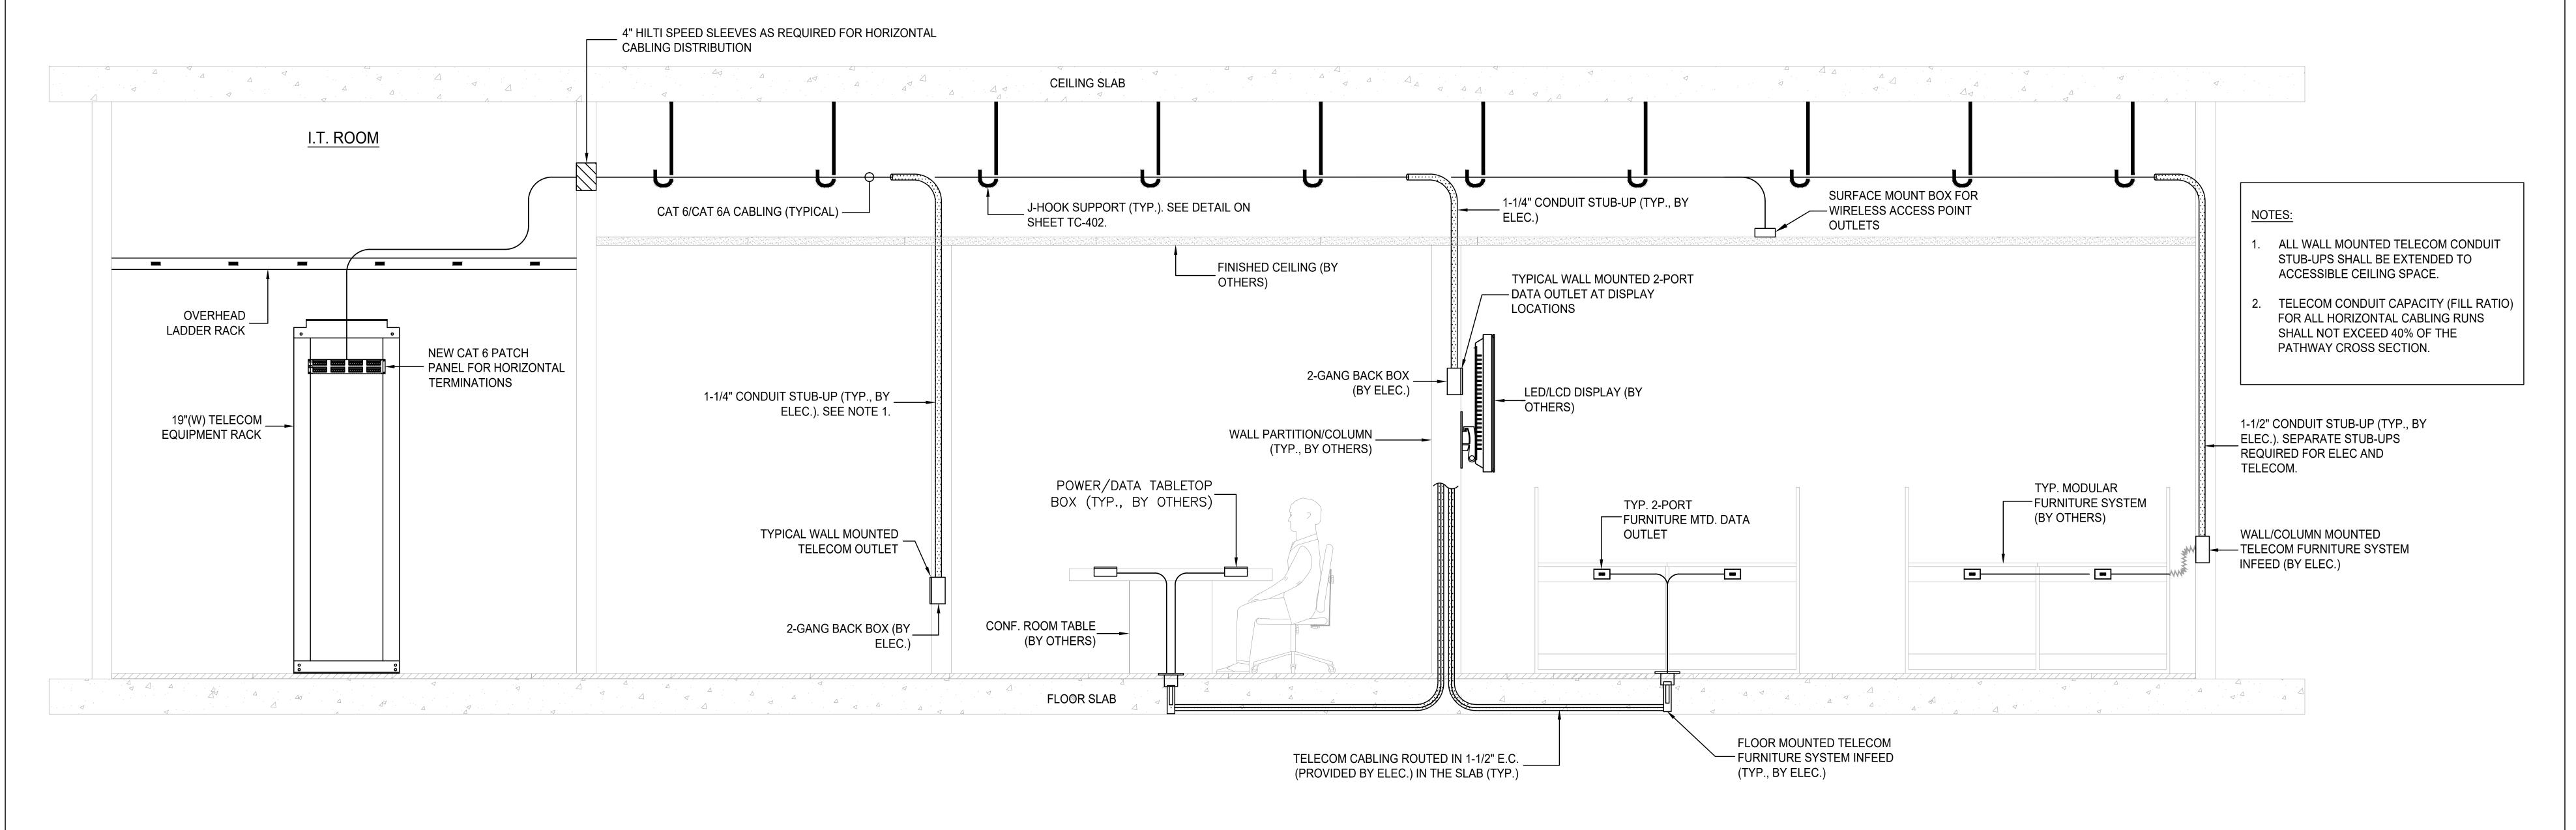

FINISHED CEILING WIRELESS ACCESS 01 POINT INSTALLATION NOT TO SCALE

TYPICAL HORIZONTAL CABLING DISTRIBUTION SCHEME (FLOOR SECTION VIEW) NOT TO SCALE

> TO THE BEST OF MY KNOWLEDGE, BELIEF AND PROFESSIONAL JUDGMENT, THESE PLANS AND SPECIFICATIONS ARE IN COMPLIANCE WITH THE

Professional Seal and Signature

TELECOM CABLING DISTRIBUTION DIAGRAM AND **DETAILS** 

Floor: Scale: N.T.S.

T-700