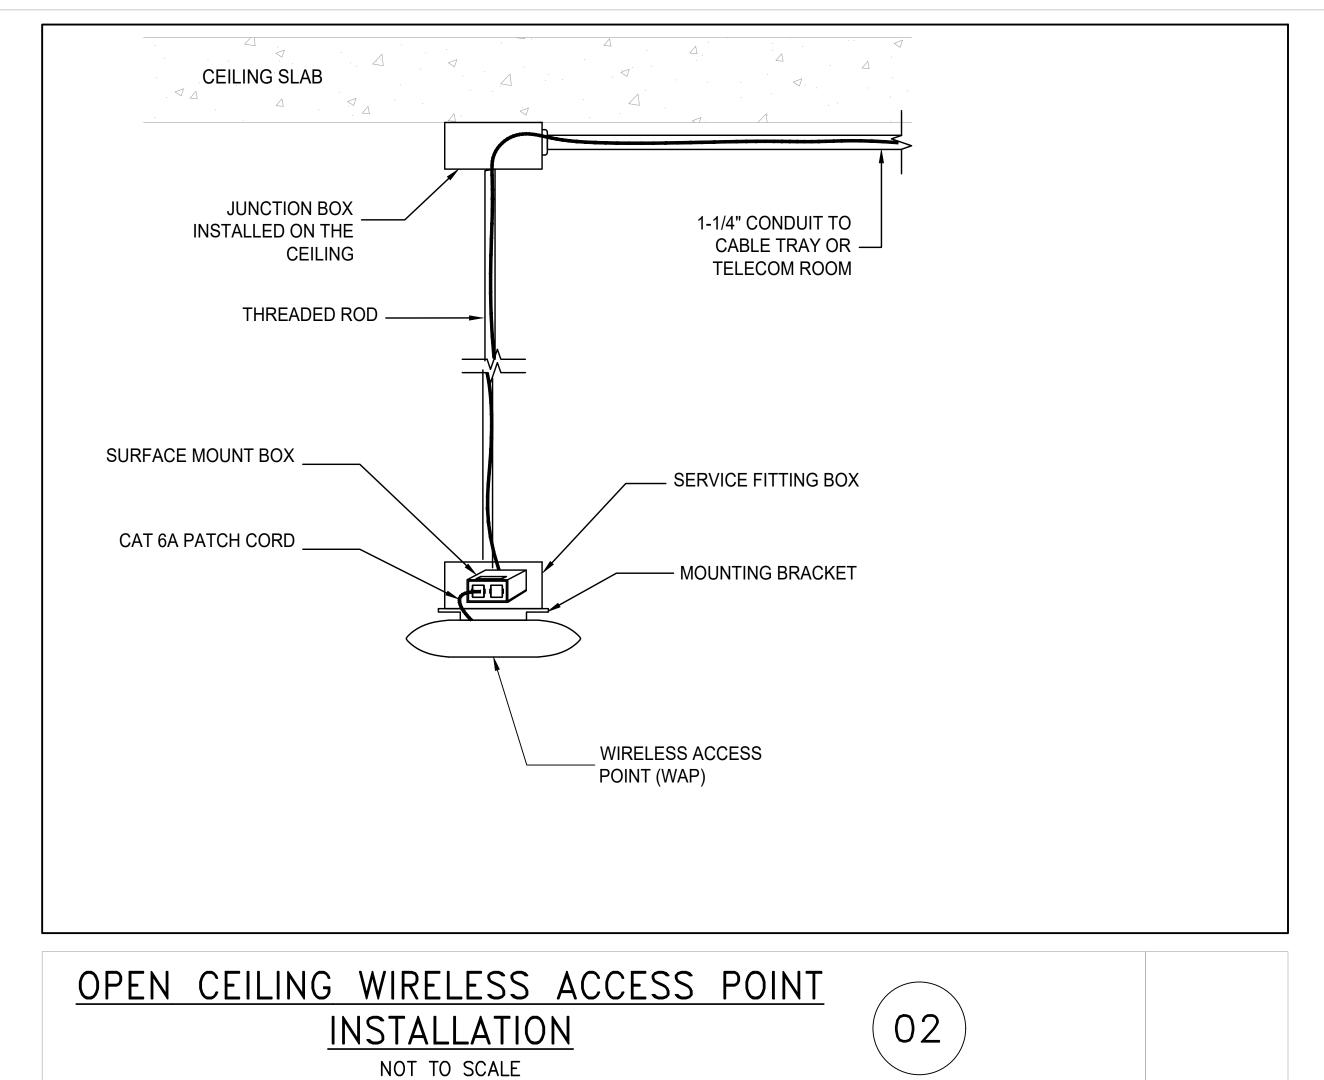

FINISHED CEILING WIRELESS ACCESS 01 POINT INSTALLATION NOT TO SCALE

TYPICAL HORIZONTAL CABLING DISTRIBUTION SCHEME (FLOOR SECTION VIEW) NOT TO SCALE

> TO THE BEST OF MY KNOWLEDGE, BELIEF AND PROFESSIONAL JUDGMENT, THESE PLANS AND SPECIFICATIONS ARE IN COMPLIANCE WITH THE