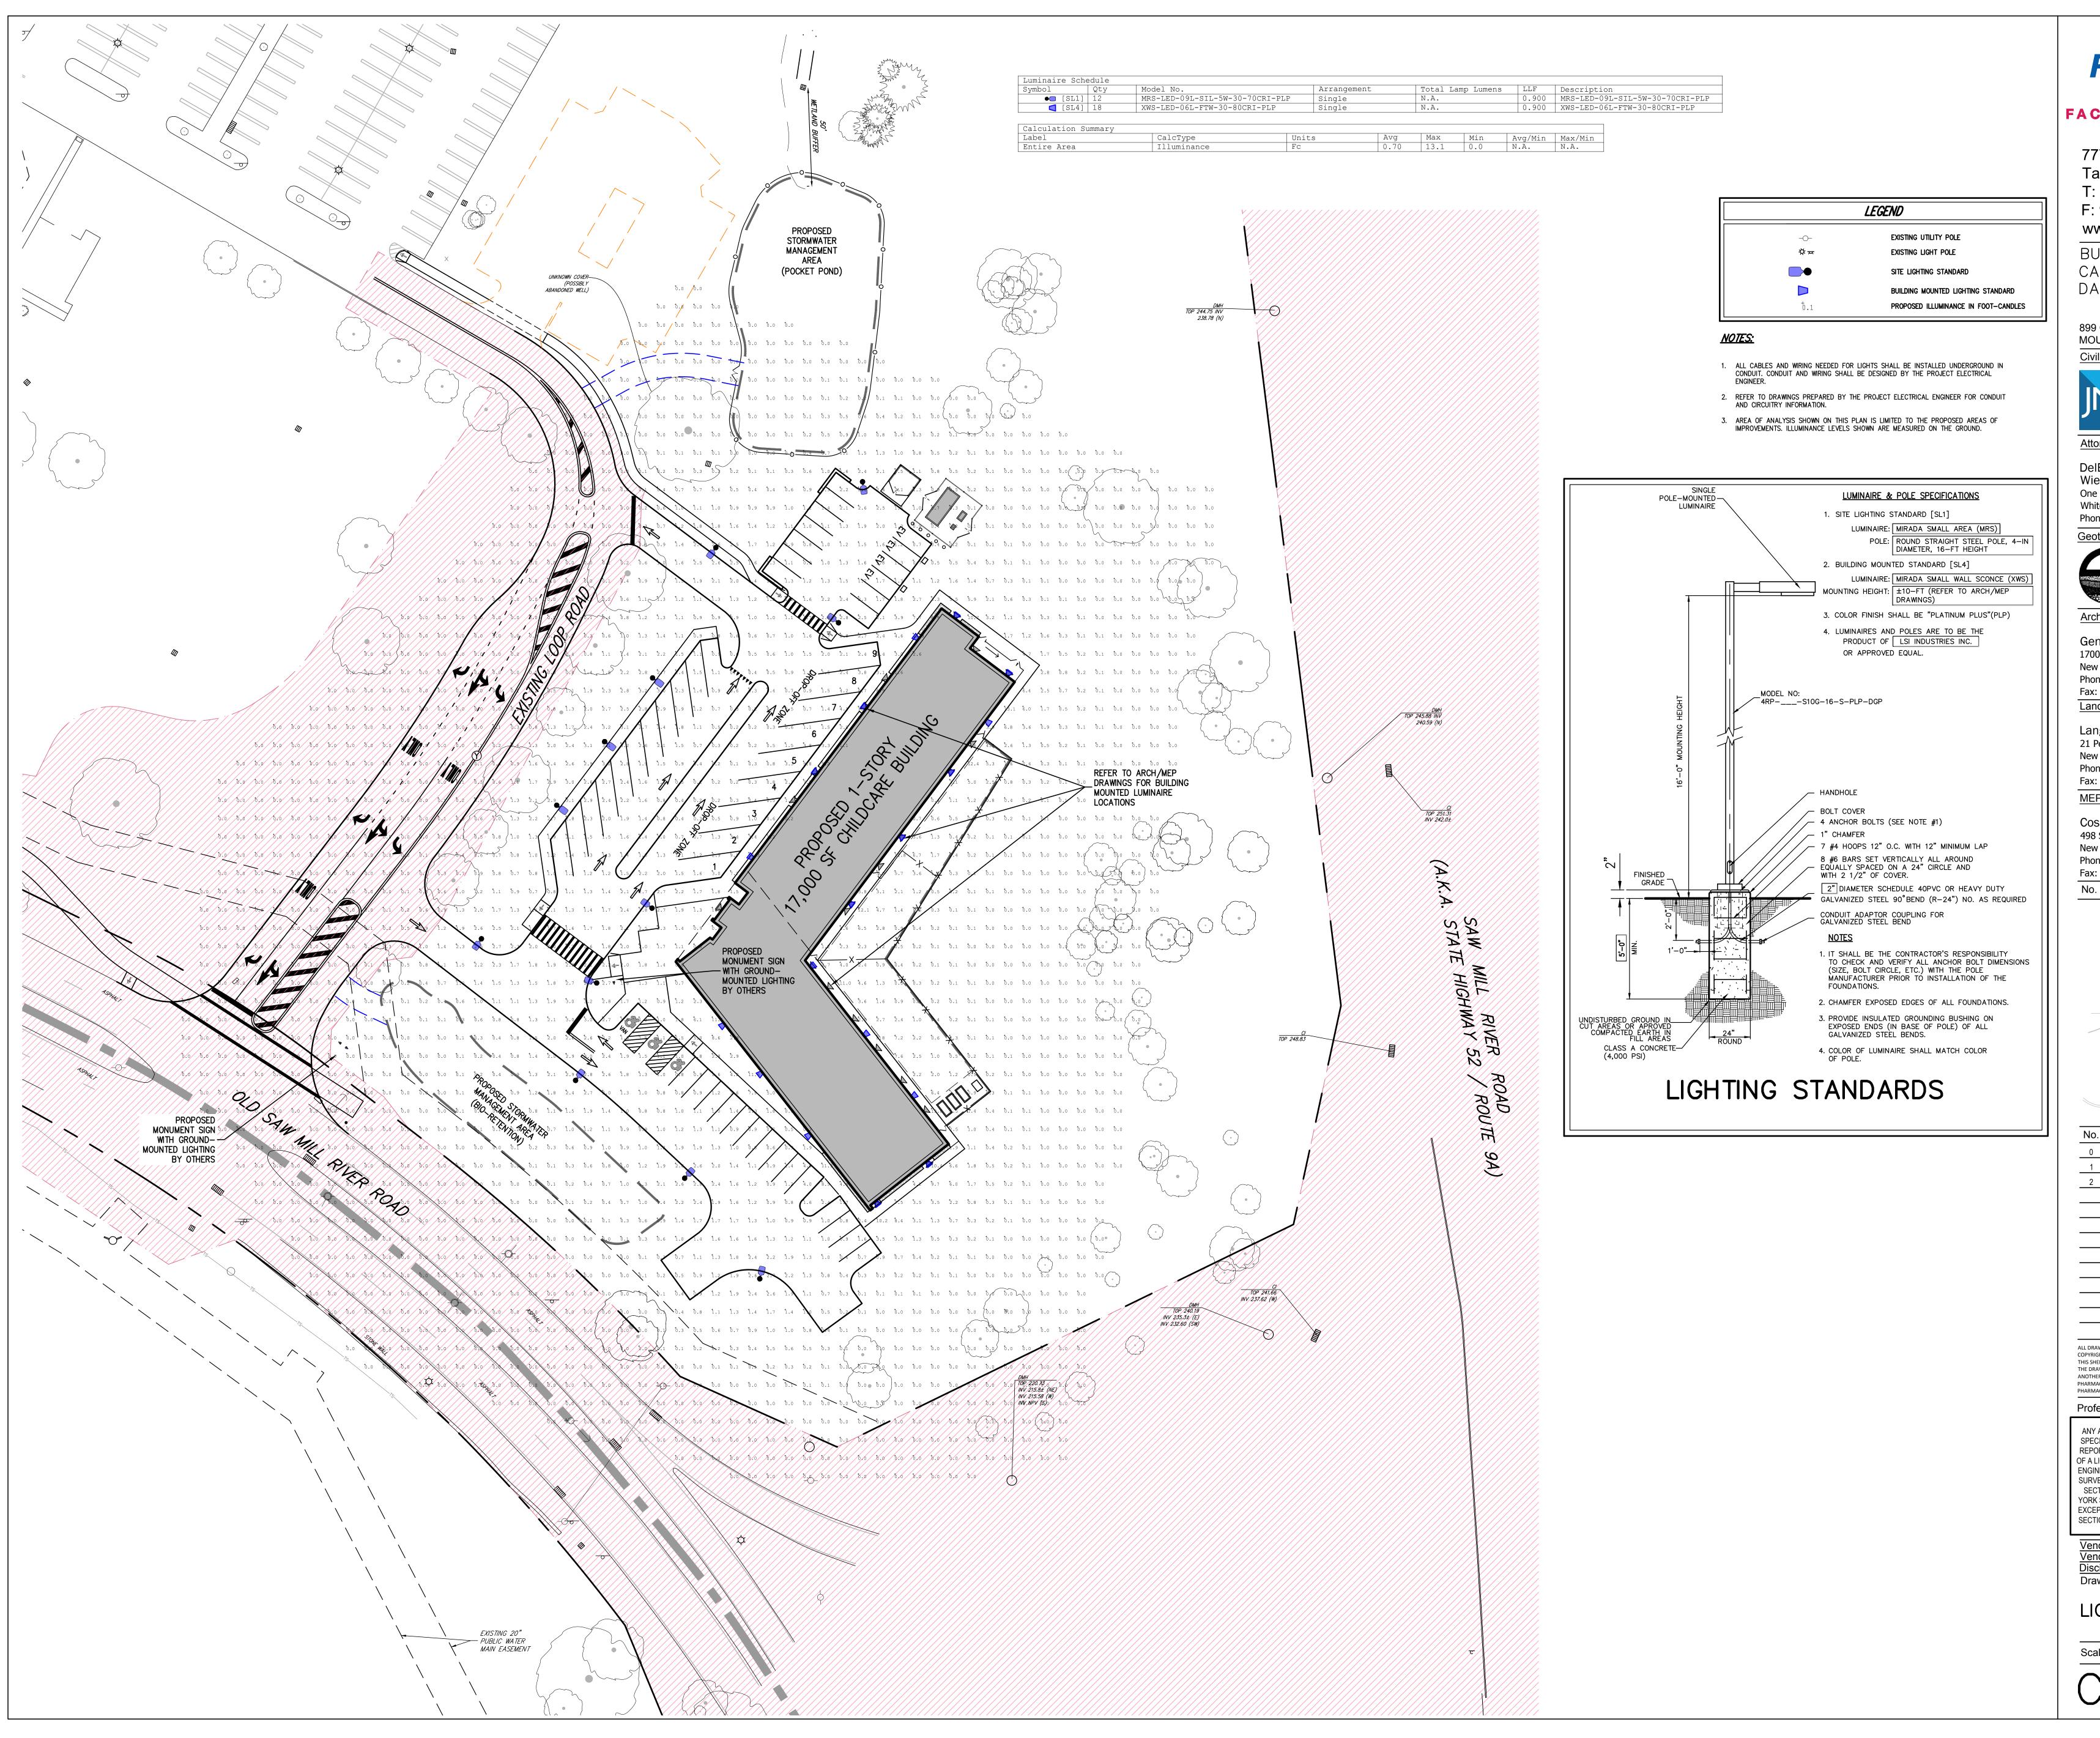

TROL PLAN         Scale: 1" = 30'                                                                                                                                                                                                                                                                                        |
| C - 400                                                                                                                                                                                                                                                                                                                                                                                                                                                                                         |



| REGENERON                                                                                                                                                                                                                                                                                    |
|----------------------------------------------------------------------------------------------------------------------------------------------------------------------------------------------------------------------------------------------------------------------------------------------|
|