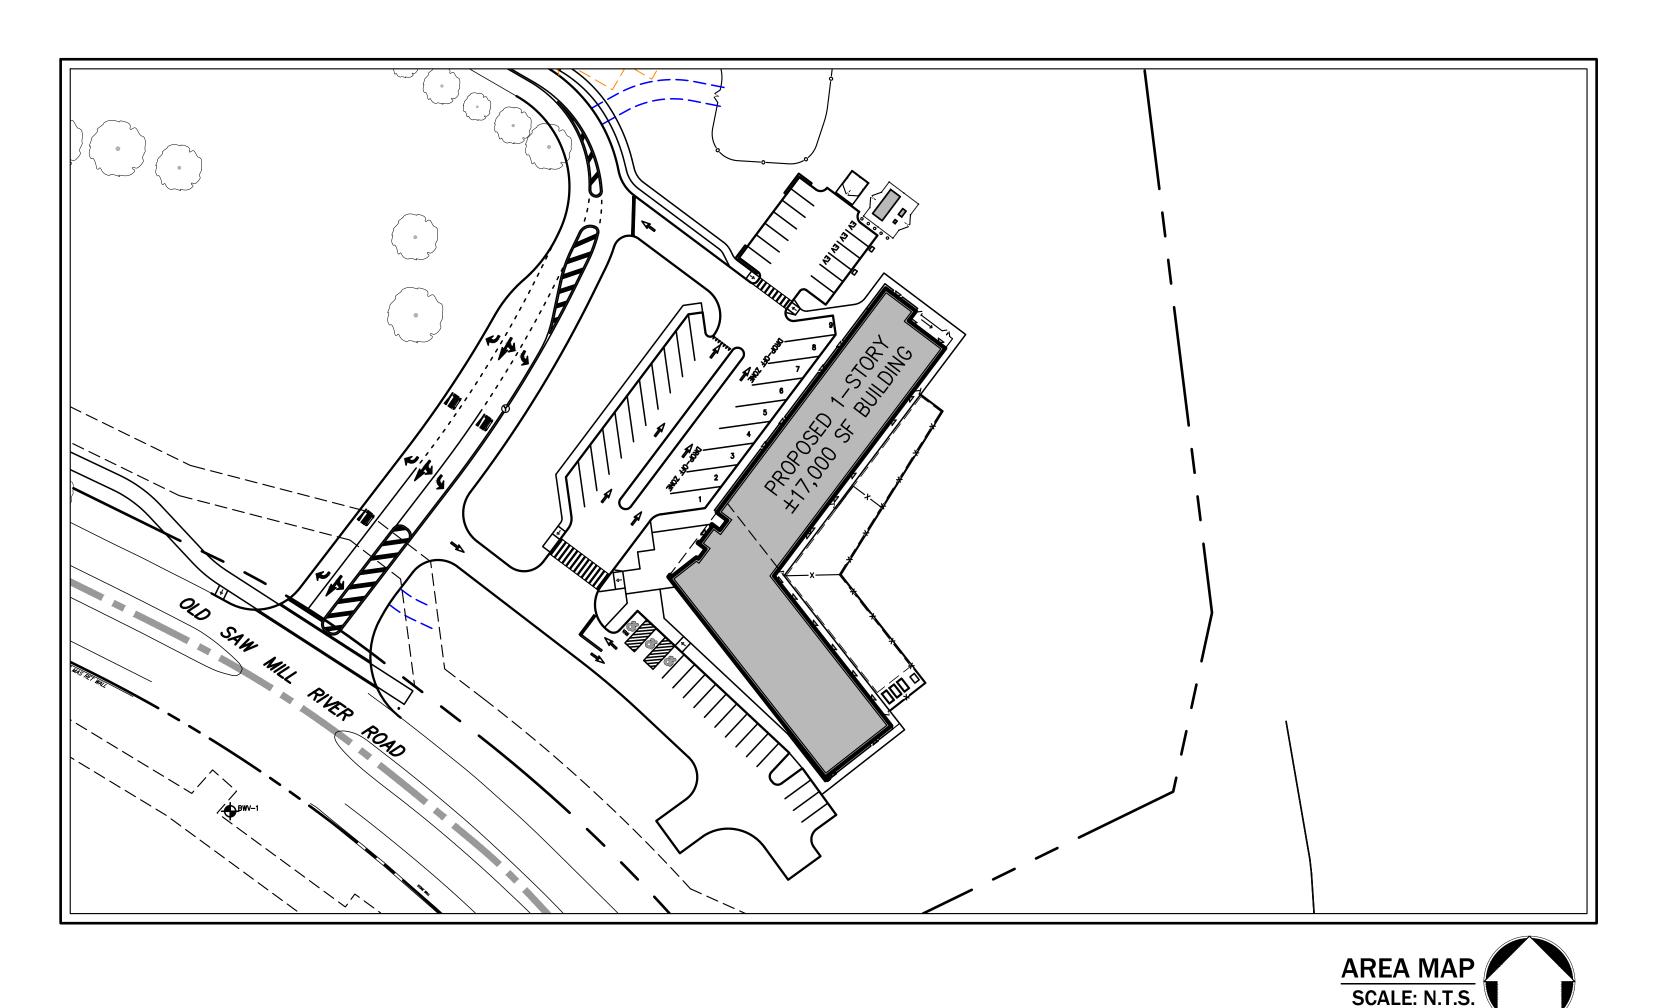

# **CONSTRUCTION DOCUMENTS REGENERON CHILDCARE TAX MAP SECTION 116.15 | BLOCK 1 | LOT 2.1 WESTCHESTER COUNTY** 777 OLD SAW MILL RIVER ROAD **MOUNT PLEASANT, NY 10591**

| ТА                                                                                                             | BLE O                                            | F LAND U                                                             | SE                     |                    |
|----------------------------------------------------------------------------------------------------------------|--------------------------------------------------|----------------------------------------------------------------------|------------------------|--------------------|
|                                                                                                                | PARCEL:                                          | 116.15-1-2.1                                                         |                        |                    |
|                                                                                                                | ZONE:                                            | OB5 - Office B                                                       | usiness District       |                    |
|                                                                                                                | USE:                                             | Child day-care                                                       | center                 |                    |
| FIRE                                                                                                           | DISTRICT:                                        | Hawthorne                                                            |                        |                    |
| WATER                                                                                                          | DISTRICT:                                        | Kensico                                                              |                        |                    |
| SCHOOL                                                                                                         | DISTRICT:                                        | Mount Pleasa                                                         | nt Central             |                    |
| SEWER                                                                                                          | DISTRICT:                                        | Saw Mill                                                             |                        |                    |
| ZONING PROVISION                                                                                               |                                                  | REQUIRED /                                                           | EXISTING               | PROPOSED           |
|                                                                                                                | [Footnotes]                                      | PERMITTED                                                            |                        | Child Care         |
| Applicable Zone                                                                                                | [1]                                              | Varies                                                               | OB5                    | Varies             |
| Gross Building Area                                                                                            |                                                  | Varies                                                               | 013                    | Varies             |
| Existing to Remain (SF)                                                                                        | [5]                                              |                                                                      | 551,767                | 551 767            |
| Proposed New (SF)                                                                                              | [9]                                              | -                                                                    |                        | 551,767            |
| , ,                                                                                                            | וכו                                              | -                                                                    | 0                      | 17,000             |
| TOTAL (SF)                                                                                                     | [5]                                              |                                                                      | 551,767                | 568,767            |
| Net Increase (SF)                                                                                              | [5]                                              | -                                                                    | 0                      | 17,000             |
| Minimum Size of Lot                                                                                            |                                                  |                                                                      |                        |                    |
| Lot Area (Ac)                                                                                                  | [1,3]                                            |                                                                      | 69.88                  | 69.88              |
| Lot Width at Front Yard (F                                                                                     | t) [1]                                           | 80                                                                   | 1,985                  | 1,985              |
| Mean Lot Width (Ft)                                                                                            | [1]                                              | 100                                                                  | 1,302                  | 1,302              |
| Mean Lot Depth (Ft)                                                                                            | [1]                                              | 175                                                                  | 1,425                  | 1,425              |
| Minimum Building and Parking                                                                                   | g Yard Din                                       | nensions                                                             |                        | -                  |
| Parking Front Yard (Ft)                                                                                        | [1,2,7]                                          |                                                                      | 62                     | 75 <sup>[8]</sup>  |
| Building Front Yard (Ft)                                                                                       | [1,4,7]                                          |                                                                      | 0                      | 104 <sup>[8]</sup> |
| Building Side Yard (Ft)                                                                                        | [4]                                              |                                                                      |                        |                    |
|                                                                                                                |                                                  |                                                                      | n/a                    | n/a                |
| Building Rear Yard (Ft)                                                                                        | [1,4]                                            | 30                                                                   | 1,717                  | 1,717              |
| Maximum Height of Buildings                                                                                    |                                                  |                                                                      |                        | [0]                |
| Stories                                                                                                        | [1]                                              |                                                                      | 5                      | 1 <sup>[8]</sup>   |
| Feet                                                                                                           | [1]                                              | 80                                                                   | 80                     | ±22 <sup>[8]</sup> |
| Maximum Building Coverage                                                                                      |                                                  |                                                                      |                        |                    |
| Percent of Lot Area                                                                                            | [9]                                              | 20%                                                                  | 9.56%                  | 10.12%             |
| Minimum Off-Street Parking S                                                                                   | paces                                            |                                                                      |                        |                    |
| TOTAL REQUIRED                                                                                                 | [5,11]                                           | -                                                                    | 1,162                  | 1,211              |
| TOTAL PROVIDED/PROPO                                                                                           | SED [10,14]                                      | -                                                                    | 1,634                  | 1,675              |
| Regular Spaces (9x18,9x2                                                                                       |                                                  | _                                                                    | 1,595                  | 1,633              |
| Accessible Spaces (8x18,8                                                                                      |                                                  |                                                                      | 39                     | 42                 |
| Minimum Dropoff/Pickup Spa                                                                                     |                                                  | ild day-care cou                                                     |                        | 42                 |
| TOTAL REQUIRED                                                                                                 | [12]                                             | lid day-care cer                                                     | 0                      | 9                  |
| TOTAL REGOINED                                                                                                 | [12]                                             | -                                                                    |                        | _                  |
|                                                                                                                |                                                  | -                                                                    | 0                      | 9                  |
| Minimum Off-Street Loading S                                                                                   | -                                                |                                                                      |                        |                    |
| TOTAL REQUIRED                                                                                                 | [6,13]                                           | -                                                                    | 8                      | 8                  |
| TOTAL PROVIDED/PROPO                                                                                           | SED                                              | -                                                                    | 12                     | 12                 |
| Footnotes:<br>[1] Per § 218-72 Attachment 11 ar<br>§ 218-72 Attachment 16.<br>[2] The Planning Board may waive |                                                  |                                                                      |                        |                    |
| [3] Excludes Home Depot lease a                                                                                | -                                                | -                                                                    |                        |                    |
| [4] Due to the triangular shape of                                                                             | •                                                |                                                                      |                        | considered to      |
| have two Front Yards, a Rear Y                                                                                 | ard and no S                                     | ide Yards.                                                           |                        |                    |
| [5] Excludes Home Depot. Exclud                                                                                |                                                  |                                                                      | -                      |                    |
| bridges, mechanical penthous<br>existing and proposed.                                                         | ses and relate                                   | ed proposed struct                                                   | ures. Excludes Parki   | ng Garages,        |
| [6] The Planning Board may appro                                                                               |                                                  | on in the number of                                                  | f required leading a   | naces provided     |
| that spaces are shared betwee                                                                                  |                                                  |                                                                      | n required toading s   | paces, provided    |
| [7] Existing non-conforming to re                                                                              |                                                  |                                                                      |                        |                    |
| [8] Child day-care center use only                                                                             |                                                  | able of Land Use on                                                  | JMC Drawing MP-1,      | "Overall Site      |
| Layout Plan," for the entire sit                                                                               |                                                  |                                                                      |                        |                    |
| [9] Net new Building Coverage =                                                                                |                                                  | -                                                                    |                        |                    |
| [10] Total Proposed Parking = Exist                                                                            | ing Darking t                                    | to Remain + Propos                                                   |                        |                    |
|                                                                                                                |                                                  |                                                                      |                        |                    |
| [11] Child day-care center Use: 1 S                                                                            |                                                  |                                                                      | 49 Parking Spaces)     |                    |
| R&D Use: 1 Space / 475 GSF                                                                                     | pace / 350 GS                                    | SF (17,000 SF / 350 =                                                |                        |                    |
| R&D Use: 1 Space / 475 GSF<br>[12] Child day-care center Use: 1 S                                              | pace / 350 GS                                    | SF (17,000 SF / 350 =                                                |                        | ckup Spaces)       |
| R&D Use: 1 Space / 475 GSF<br>[12] Child day-care center Use: 1 S<br>[13] 1 Loading Space / 75,000 GSF         | pace / 350 GS                                    | SF (17,000 SF / 350 =<br>Idren (132 Children                         | n / 15 = 9 Dropoff/Pic |                    |
| R&D Use: 1 Space / 475 GSF<br>[12] Child day-care center Use: 1 S                                              | pace / 350 GS<br>pace / 15 Chi<br>erty are alloc | SF (17,000 SF / 350 =<br>Idren (132 Children<br>cated to the Child d | a / 15 = 9 Dropoff/Pic |                    |