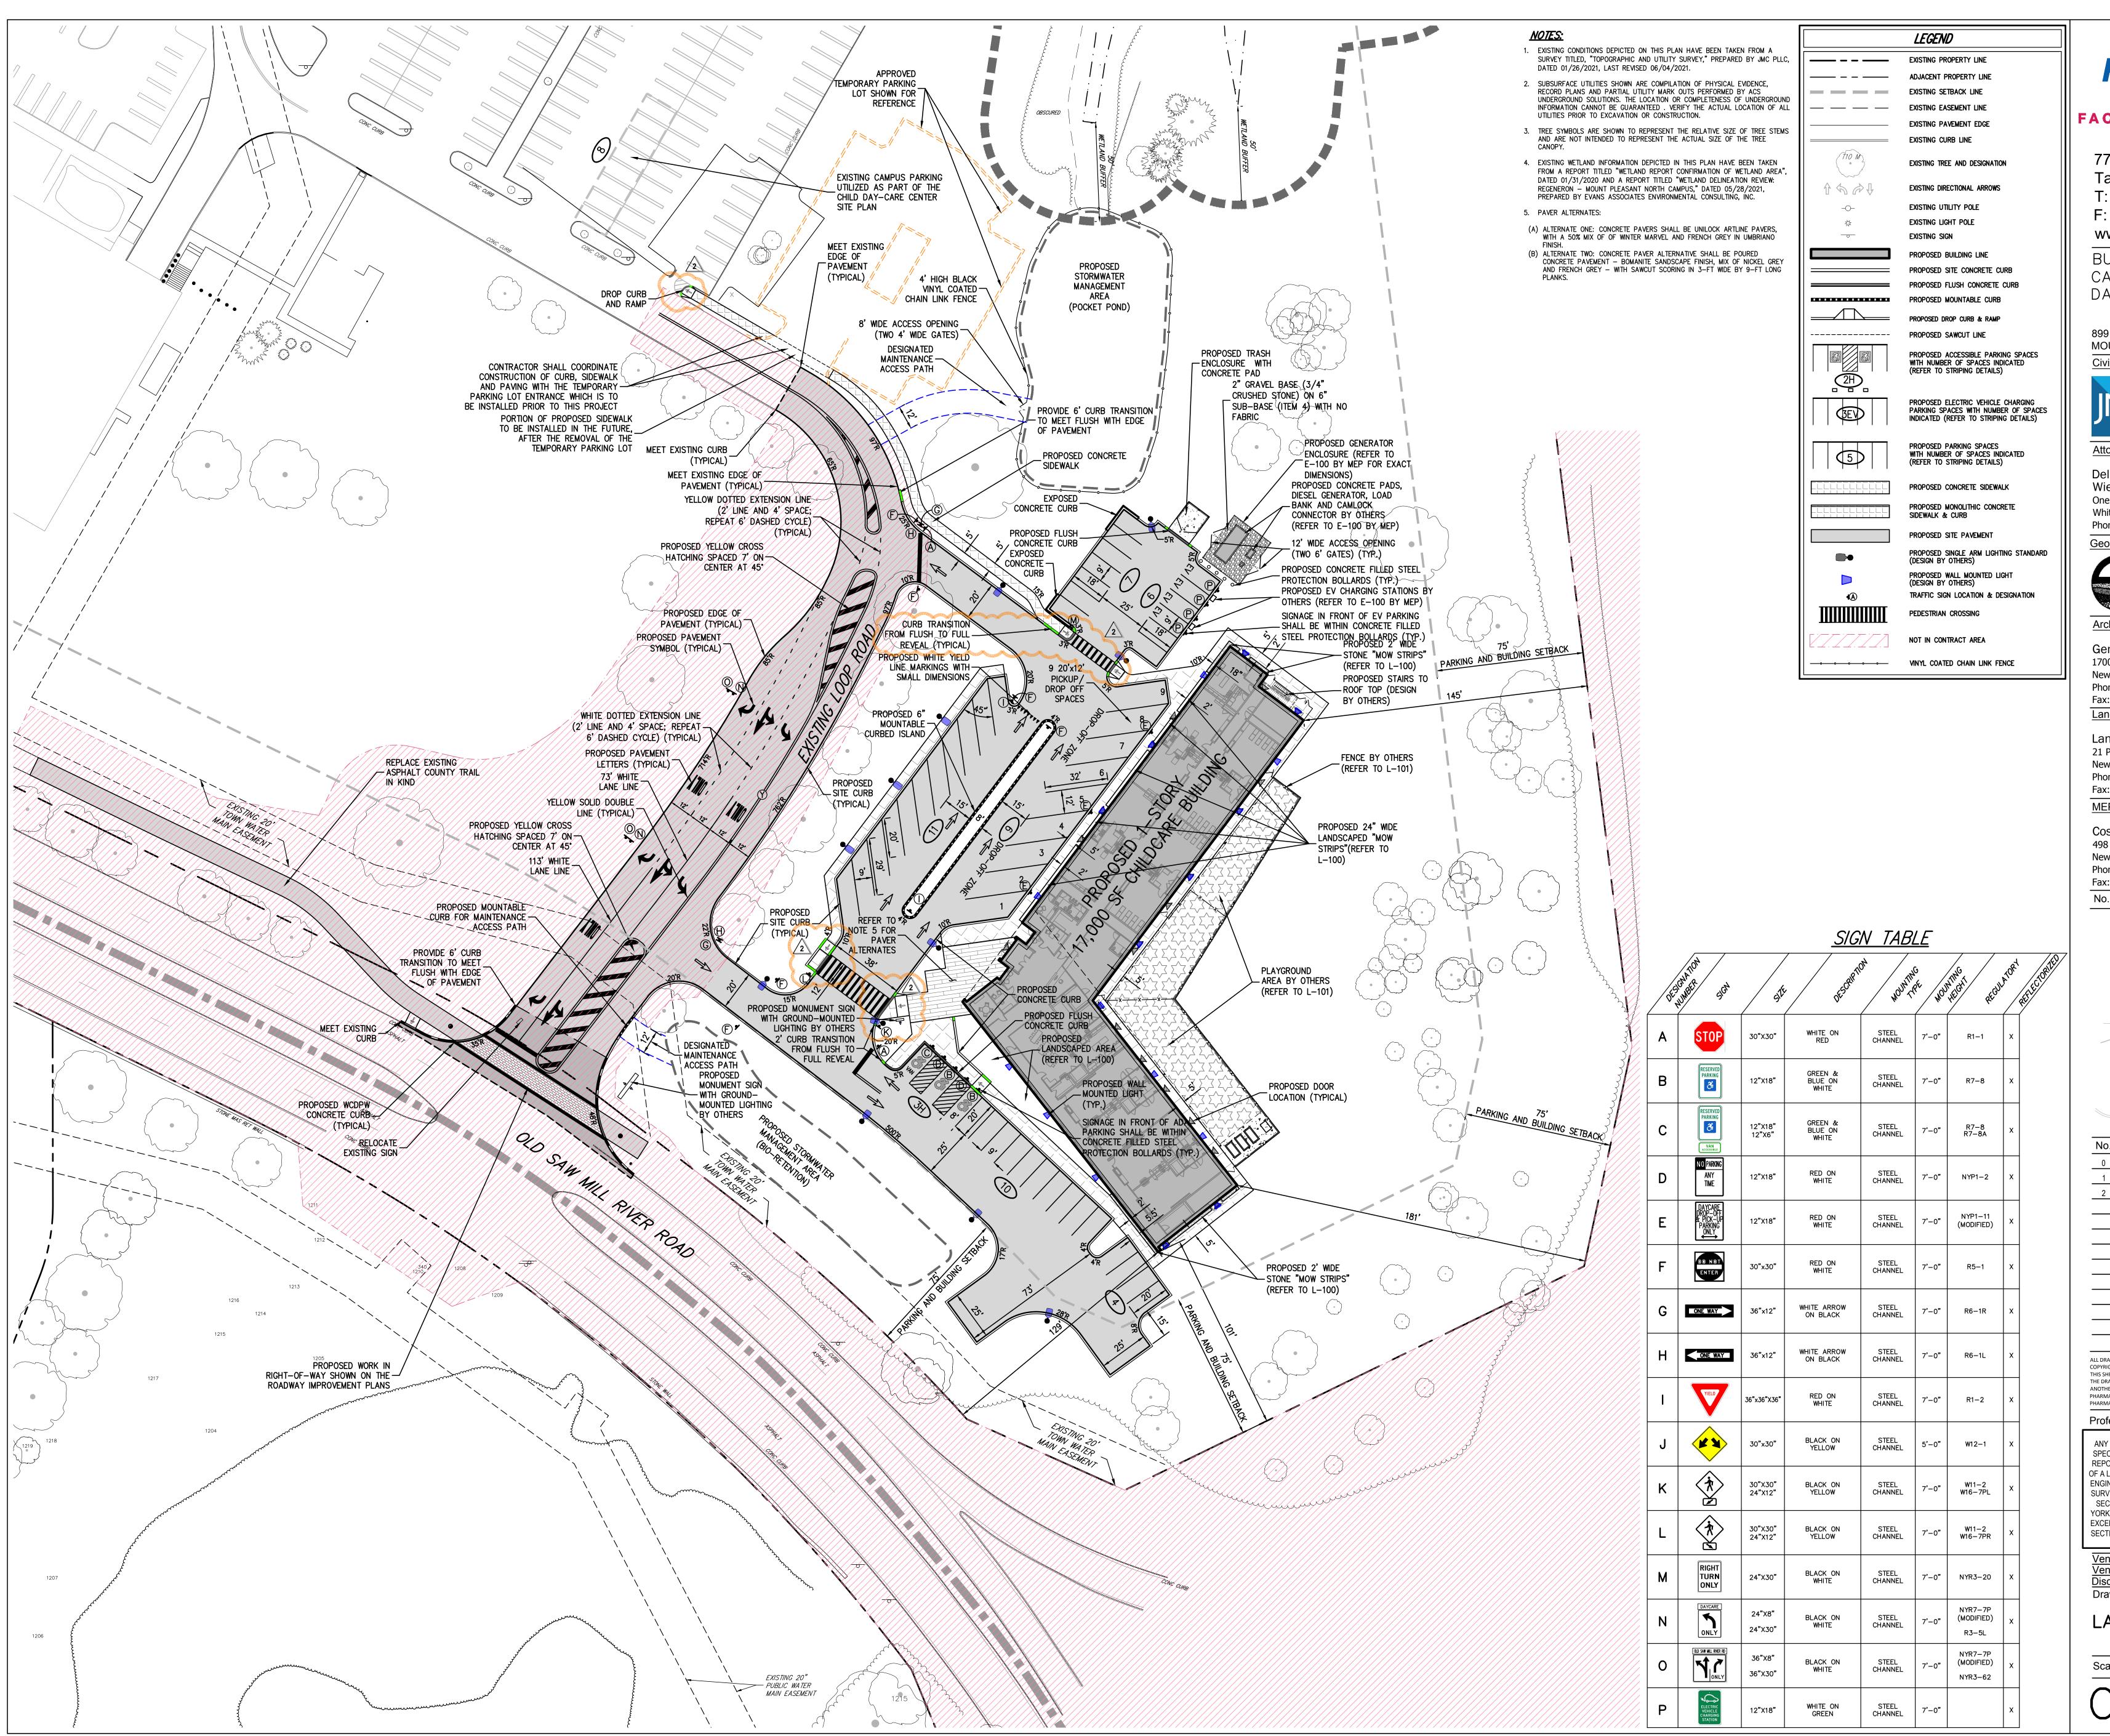

# **CONSTRUCTION DOCUMENTS REGENERON CHILDCARE TAX MAP SECTION 116.15 | BLOCK 1 | LOT 2.1 WESTCHESTER COUNTY** 777 OLD SAW MILL RIVER ROAD **MOUNT PLEASANT, NY 10591**

| ТА                                                                                                             | BLE O                                            | F LAND U                                                             | SE                     |                    |
|----------------------------------------------------------------------------------------------------------------|--------------------------------------------------|----------------------------------------------------------------------|------------------------|--------------------|
|                                                                                                                | PARCEL:                                          | 116.15-1-2.1                                                         |                        |                    |
|                                                                                                                | ZONE:                                            | OB5 - Office B                                                       | usiness District       |                    |
|                                                                                                                | USE:                                             | Child day-care                                                       | center                 |                    |
| FIRE                                                                                                           | DISTRICT:                                        | Hawthorne                                                            |                        |                    |
| WATER                                                                                                          | DISTRICT:                                        | Kensico                                                              |                        |                    |
| SCHOOL                                                                                                         | DISTRICT:                                        | Mount Pleasa                                                         | nt Central             |                    |
| SEWER                                                                                                          | DISTRICT:                                        | Saw Mill                                                             |                        |                    |
| ZONING PROVISION                                                                                               |                                                  | REQUIRED /                                                           | EXISTING               | PROPOSED           |
|                                                                                                                | [Footnotes]                                      | PERMITTED                                                            |                        | Child Care         |
| Applicable Zone                                                                                                | [1]                                              | Varies                                                               | OB5                    | Varies             |
| Gross Building Area                                                                                            |                                                  | Varies                                                               | 013                    | Varies             |
| Existing to Remain (SF)                                                                                        | [5]                                              |                                                                      | 551,767                | 551 767            |
| Proposed New (SF)                                                                                              | [9]                                              | -                                                                    |                        | 551,767            |
| , ,                                                                                                            | וכו                                              | -                                                                    | 0                      | 17,000             |
| TOTAL (SF)                                                                                                     | [5]                                              |                                                                      | 551,767                | 568,767            |
| Net Increase (SF)                                                                                              | [5]                                              | -                                                                    | 0                      | 17,000             |
| Minimum Size of Lot                                                                                            |                                                  |                                                                      |                        |                    |
| Lot Area (Ac)                                                                                                  | [1,3]                                            |                                                                      | 69.88                  | 69.88              |
| Lot Width at Front Yard (F                                                                                     | t) [1]                                           | 80                                                                   | 1,985                  | 1,985              |
| Mean Lot Width (Ft)                                                                                            | [1]                                              | 100                                                                  | 1,302                  | 1,302              |
| Mean Lot Depth (Ft)                                                                                            | [1]                                              | 175                                                                  | 1,425                  | 1,425              |
| Minimum Building and Parking                                                                                   | g Yard Din                                       | nensions                                                             |                        | -                  |
| Parking Front Yard (Ft)                                                                                        | [1,2,7]                                          |                                                                      | 62                     | 75 <sup>[8]</sup>  |
| Building Front Yard (Ft)                                                                                       | [1,4,7]                                          |                                                                      | 0                      | 104 <sup>[8]</sup> |
| Building Side Yard (Ft)                                                                                        | [4]                                              |                                                                      |                        |                    |
|                                                                                                                |                                                  |                                                                      | n/a                    | n/a                |
| Building Rear Yard (Ft)                                                                                        | [1,4]                                            | 30                                                                   | 1,717                  | 1,717              |
| Maximum Height of Buildings                                                                                    |                                                  |                                                                      |                        | [0]                |
| Stories                                                                                                        | [1]                                              |                                                                      | 5                      | 1 <sup>[8]</sup>   |
| Feet                                                                                                           | [1]                                              | 80                                                                   | 80                     | ±22 <sup>[8]</sup> |
| Maximum Building Coverage                                                                                      |                                                  |                                                                      |                        |                    |
| Percent of Lot Area                                                                                            | [9]                                              | 20%                                                                  | 9.56%                  | 10.12%             |
| Minimum Off-Street Parking S                                                                                   | paces                                            |                                                                      |                        |                    |
| TOTAL REQUIRED                                                                                                 | [5,11]                                           | -                                                                    | 1,162                  | 1,211              |
| TOTAL PROVIDED/PROPO                                                                                           | SED [10,14]                                      | -                                                                    | 1,634                  | 1,675              |
| Regular Spaces (9x18,9x2                                                                                       |                                                  | _                                                                    | 1,595                  | 1,633              |
| Accessible Spaces (8x18,8                                                                                      |                                                  |                                                                      | 39                     | 42                 |
| Minimum Dropoff/Pickup Spa                                                                                     |                                                  | ild day-care cou                                                     |                        | 42                 |
| TOTAL REQUIRED                                                                                                 | [12]                                             | lid day-care cer                                                     | 0                      | 9                  |
| TOTAL REGOINED                                                                                                 | [12]                                             | -                                                                    |                        | _                  |
|                                                                                                                |                                                  | -                                                                    | 0                      | 9                  |
| Minimum Off-Street Loading S                                                                                   | -                                                |                                                                      |                        |                    |
| TOTAL REQUIRED                                                                                                 | [6,13]                                           | -                                                                    | 8                      | 8                  |
| TOTAL PROVIDED/PROPO                                                                                           | SED                                              | -                                                                    | 12                     | 12                 |
| Footnotes:<br>[1] Per § 218-72 Attachment 11 ar<br>§ 218-72 Attachment 16.<br>[2] The Planning Board may waive |                                                  |                                                                      |                        |                    |
| [3] Excludes Home Depot lease a                                                                                | -                                                | -                                                                    |                        |                    |
| [4] Due to the triangular shape of                                                                             | •                                                |                                                                      |                        | considered to      |
| have two Front Yards, a Rear Y                                                                                 | ard and no S                                     | ide Yards.                                                           |                        |                    |
| [5] Excludes Home Depot. Exclud                                                                                |                                                  |                                                                      | -                      |                    |
| bridges, mechanical penthous<br>existing and proposed.                                                         | ses and relate                                   | ed proposed struct                                                   | ures. Excludes Parki   | ng Garages,        |
| [6] The Planning Board may appro                                                                               |                                                  | on in the number of                                                  | f required leading a   | naces provided     |
| that spaces are shared betwee                                                                                  |                                                  |                                                                      | n required toading s   | paces, provided    |
| [7] Existing non-conforming to re                                                                              |                                                  |                                                                      |                        |                    |
| [8] Child day-care center use only                                                                             |                                                  | able of Land Use on                                                  | JMC Drawing MP-1,      | "Overall Site      |
| Layout Plan," for the entire sit                                                                               |                                                  |                                                                      |                        |                    |
| [9] Net new Building Coverage =                                                                                |                                                  | -                                                                    |                        |                    |
| [10] Total Proposed Parking = Exist                                                                            | ing Darking t                                    | to Remain + Propos                                                   |                        |                    |
|                                                                                                                |                                                  |                                                                      |                        |                    |
| [11] Child day-care center Use: 1 S                                                                            |                                                  |                                                                      | 49 Parking Spaces)     |                    |
| R&D Use: 1 Space / 475 GSF                                                                                     | pace / 350 GS                                    | SF (17,000 SF / 350 =                                                |                        |                    |
| R&D Use: 1 Space / 475 GSF<br>[12] Child day-care center Use: 1 S                                              | pace / 350 GS                                    | SF (17,000 SF / 350 =                                                |                        | ckup Spaces)       |
| R&D Use: 1 Space / 475 GSF<br>[12] Child day-care center Use: 1 S<br>[13] 1 Loading Space / 75,000 GSF         | pace / 350 GS                                    | SF (17,000 SF / 350 =<br>Idren (132 Children                         | n / 15 = 9 Dropoff/Pic |                    |
| R&D Use: 1 Space / 475 GSF<br>[12] Child day-care center Use: 1 S                                              | pace / 350 GS<br>pace / 15 Chi<br>erty are alloc | SF (17,000 SF / 350 =<br>Idren (132 Children<br>cated to the Child d | a / 15 = 9 Dropoff/Pic |                    |