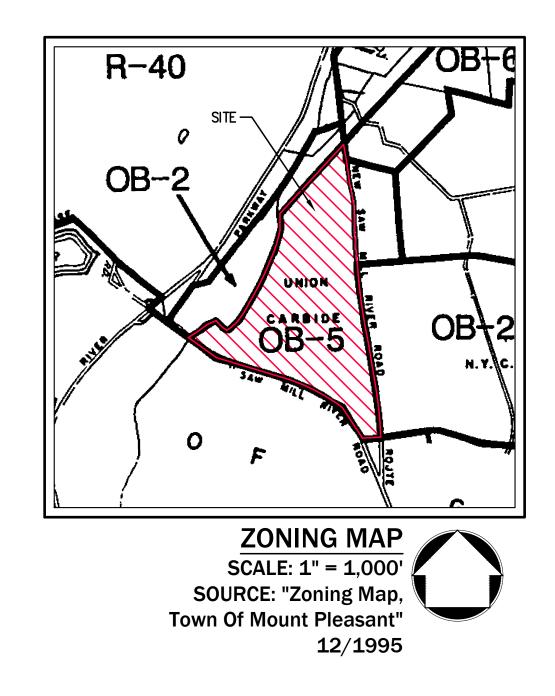

# **CONSTRUCTION DOCUMENTS REGENERON CHILDCARE TAX MAP SECTION 116.15 | BLOCK 1 | LOT 2.1 WESTCHESTER COUNTY** 777 OLD SAW MILL RIVER ROAD **MOUNT PLEASANT, NY 10591**

| ТА                                                                                                             | BLE O                                            | F LAND U                                                             | SE                     |                    |
|----------------------------------------------------------------------------------------------------------------|--------------------------------------------------|----------------------------------------------------------------------|------------------------|--------------------|
|                                                                                                                | PARCEL:                                          | 116.15-1-2.1                                                         |                        |                    |
|                                                                                                                | ZONE:                                            | OB5 - Office B                                                       | usiness District       |                    |
|                                                                                                                | USE:                                             | Child day-care                                                       | center                 |                    |
| FIRE                                                                                                           | DISTRICT:                                        | Hawthorne                                                            |                        |                    |
| WATER                                                                                                          | DISTRICT:                                        | Kensico                                                              |                        |                    |
| SCHOOL                                                                                                         | DISTRICT:                                        | Mount Pleasa                                                         | nt Central             |                    |
| SEWER                                                                                                          | DISTRICT:                                        | Saw Mill                                                             |                        |                    |
| ZONING PROVISION                                                                                               |                                                  | REQUIRED /                                                           | EXISTING               | PROPOSED           |
|                                                                                                                | [Footnotes]                                      | PERMITTED                                                            |                        | Child Care         |
| Applicable Zone                                                                                                | [1]                                              | Varies                                                               | OB5                    | Varies             |
| Gross Building Area                                                                                            |                                                  | Varies                                                               | 013                    | Varies             |
| Existing to Remain (SF)                                                                                        | [5]                                              |                                                                      | 551,767                | 551 767            |
| Proposed New (SF)                                                                                              | [9]                                              | -                                                                    |                        | 551,767            |
| , ,                                                                                                            | וכו                                              | -                                                                    | 0                      | 17,000             |
| TOTAL (SF)                                                                                                     | [5]                                              |                                                                      | 551,767                | 568,767            |
| Net Increase (SF)                                                                                              | [5]                                              | -                                                                    | 0                      | 17,000             |
| Minimum Size of Lot                                                                                            |                                                  |                                                                      |                        |                    |
| Lot Area (Ac)                                                                                                  | [1,3]                                            |                                                                      | 69.88                  | 69.88              |
| Lot Width at Front Yard (F                                                                                     | t) [1]                                           | 80                                                                   | 1,985                  | 1,985              |
| Mean Lot Width (Ft)                                                                                            | [1]                                              | 100                                                                  | 1,302                  | 1,302              |
| Mean Lot Depth (Ft)                                                                                            | [1]                                              | 175                                                                  | 1,425                  | 1,425              |
| Minimum Building and Parking                                                                                   | g Yard Din                                       | nensions                                                             |                        | -                  |
| Parking Front Yard (Ft)                                                                                        | [1,2,7]                                          |                                                                      | 62                     | 75 <sup>[8]</sup>  |
| Building Front Yard (Ft)                                                                                       | [1,4,7]                                          |                                                                      | 0                      | 104 <sup>[8]</sup> |
| Building Side Yard (Ft)                                                                                        | [4]                                              |                                                                      |                        |                    |
|                                                                                                                |                                                  |                                                                      | n/a                    | n/a                |
| Building Rear Yard (Ft)                                                                                        | [1,4]                                            | 30                                                                   | 1,717                  | 1,717              |
| Maximum Height of Buildings                                                                                    |                                                  |                                                                      |                        | [0]                |
| Stories                                                                                                        | [1]                                              |                                                                      | 5                      | 1 <sup>[8]</sup>   |
| Feet                                                                                                           | [1]                                              | 80                                                                   | 80                     | ±22 <sup>[8]</sup> |
| Maximum Building Coverage                                                                                      |                                                  |                                                                      |                        |                    |
| Percent of Lot Area                                                                                            | [9]                                              | 20%                                                                  | 9.56%                  | 10.12%             |
| Minimum Off-Street Parking S                                                                                   | paces                                            |                                                                      |                        |                    |
| TOTAL REQUIRED                                                                                                 | [5,11]                                           | -                                                                    | 1,162                  | 1,211              |
| TOTAL PROVIDED/PROPO                                                                                           | SED [10,14]                                      | -                                                                    | 1,634                  | 1,675              |
| Regular Spaces (9x18,9x2                                                                                       |                                                  | _                                                                    | 1,595                  | 1,633              |
| Accessible Spaces (8x18,8                                                                                      |                                                  |                                                                      | 39                     | 42                 |
| Minimum Dropoff/Pickup Spa                                                                                     |                                                  | ild day-care cou                                                     |                        | 42                 |
| TOTAL REQUIRED                                                                                                 | [12]                                             | lid day-care cer                                                     | 0                      | 9                  |
| TOTAL REGOINED                                                                                                 | [12]                                             | -                                                                    |                        | _                  |
|                                                                                                                |                                                  | -                                                                    | 0                      | 9                  |
| Minimum Off-Street Loading S                                                                                   | -                                                |                                                                      |                        |                    |
| TOTAL REQUIRED                                                                                                 | [6,13]                                           | -                                                                    | 8                      | 8                  |
| TOTAL PROVIDED/PROPO                                                                                           | SED                                              | -                                                                    | 12                     | 12                 |
| Footnotes:<br>[1] Per § 218-72 Attachment 11 ar<br>§ 218-72 Attachment 16.<br>[2] The Planning Board may waive |                                                  |                                                                      |                        |                    |
| [3] Excludes Home Depot lease a                                                                                | -                                                | -                                                                    |                        |                    |
| [4] Due to the triangular shape of                                                                             | •                                                |                                                                      |                        | considered to      |
| have two Front Yards, a Rear Y                                                                                 | ard and no S                                     | ide Yards.                                                           |                        |                    |
| [5] Excludes Home Depot. Exclud                                                                                |                                                  |                                                                      | -                      |                    |
| bridges, mechanical penthous<br>existing and proposed.                                                         | ses and relate                                   | ed proposed struct                                                   | ures. Excludes Parki   | ng Garages,        |
| [6] The Planning Board may appro                                                                               |                                                  | on in the number of                                                  | f required leading a   | naces provided     |
| that spaces are shared betwee                                                                                  |                                                  |                                                                      | n required toading s   | paces, provided    |
| [7] Existing non-conforming to re                                                                              |                                                  |                                                                      |                        |                    |
| [8] Child day-care center use only                                                                             |                                                  | able of Land Use on                                                  | JMC Drawing MP-1,      | "Overall Site      |
| Layout Plan," for the entire sit                                                                               |                                                  |                                                                      |                        |                    |
| [9] Net new Building Coverage =                                                                                |                                                  | -                                                                    |                        |                    |
| [10] Total Proposed Parking = Exist                                                                            | ing Darking t                                    | to Remain + Propos                                                   |                        |                    |
|                                                                                                                |                                                  |                                                                      |                        |                    |
| [11] Child day-care center Use: 1 S                                                                            |                                                  |                                                                      | 49 Parking Spaces)     |                    |
| R&D Use: 1 Space / 475 GSF                                                                                     | pace / 350 GS                                    | SF (17,000 SF / 350 =                                                |                        |                    |
| R&D Use: 1 Space / 475 GSF<br>[12] Child day-care center Use: 1 S                                              | pace / 350 GS                                    | SF (17,000 SF / 350 =                                                |                        | ckup Spaces)       |
| R&D Use: 1 Space / 475 GSF<br>[12] Child day-care center Use: 1 S<br>[13] 1 Loading Space / 75,000 GSF         | pace / 350 GS                                    | SF (17,000 SF / 350 =<br>Idren (132 Children                         | n / 15 = 9 Dropoff/Pic |                    |
| R&D Use: 1 Space / 475 GSF<br>[12] Child day-care center Use: 1 S                                              | pace / 350 GS<br>pace / 15 Chi<br>erty are alloc | SF (17,000 SF / 350 =<br>Idren (132 Children<br>cated to the Child d | a / 15 = 9 Dropoff/Pic |                    |