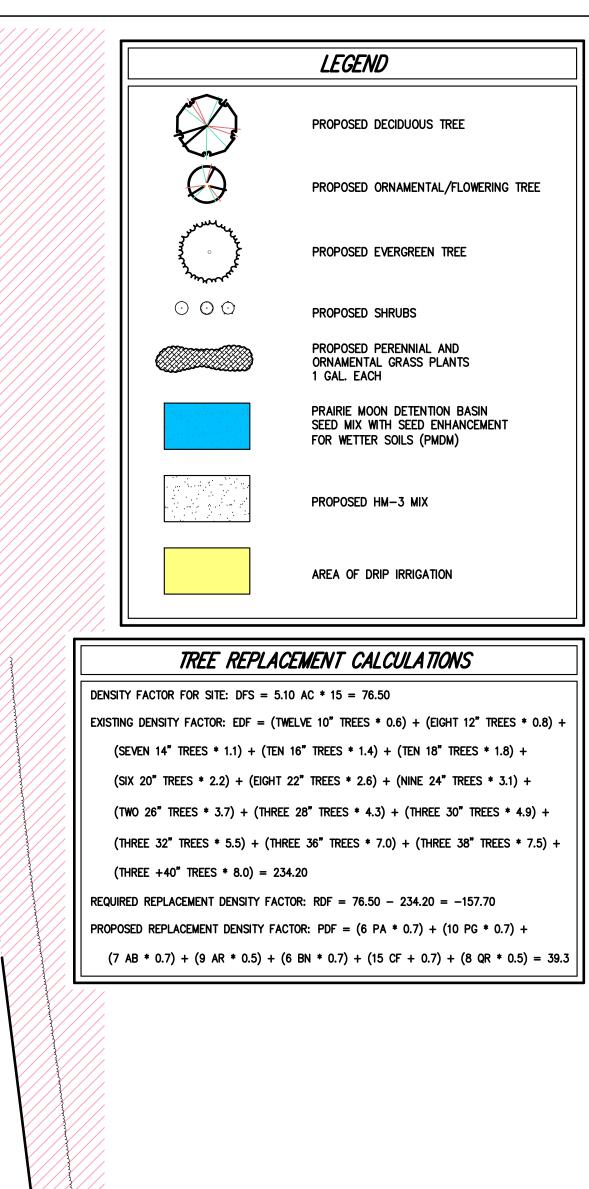

# **CONSTRUCTION DOCUMENTS REGENERON CHILDCARE TAX MAP SECTION 116.15 | BLOCK 1 | LOT 2.1 WESTCHESTER COUNTY** 777 OLD SAW MILL RIVER ROAD **MOUNT PLEASANT, NY 10591**

| ТА                                                                                                             | BLE O                                            | F LAND U                                                             | SE                     |                    |
|----------------------------------------------------------------------------------------------------------------|--------------------------------------------------|----------------------------------------------------------------------|------------------------|--------------------|
|                                                                                                                | PARCEL:                                          | 116.15-1-2.1                                                         |                        |                    |
|                                                                                                                | ZONE:                                            | OB5 - Office B                                                       | usiness District       |                    |
|                                                                                                                | USE:                                             | Child day-care                                                       | center                 |                    |
| FIRE                                                                                                           | DISTRICT:                                        | Hawthorne                                                            |                        |                    |
| WATER                                                                                                          | DISTRICT:                                        | Kensico                                                              |                        |                    |
| SCHOOL                                                                                                         | DISTRICT:                                        | Mount Pleasa                                                         | nt Central             |                    |
| SEWER                                                                                                          | DISTRICT:                                        | Saw Mill                                                             |                        |                    |
| ZONING PROVISION                                                                                               |                                                  | REQUIRED /                                                           | EXISTING               | PROPOSED           |
|                                                                                                                | [Footnotes]                                      | PERMITTED                                                            |                        | Child Care         |
| Applicable Zone                                                                                                | [1]                                              | Varies                                                               | OB5                    | Varies             |
| Gross Building Area                                                                                            |                                                  | Varies                                                               | 013                    | Varies             |
| Existing to Remain (SF)                                                                                        | [5]                                              |                                                                      | 551,767                | 551 767            |
| Proposed New (SF)                                                                                              | [9]                                              | -                                                                    |                        | 551,767            |
| , ,                                                                                                            | וכו                                              | -                                                                    | 0                      | 17,000             |
| TOTAL (SF)                                                                                                     | [5]                                              |                                                                      | 551,767                | 568,767            |
| Net Increase (SF)                                                                                              | [5]                                              | -                                                                    | 0                      | 17,000             |
| Minimum Size of Lot                                                                                            |                                                  |                                                                      |                        |                    |
| Lot Area (Ac)                                                                                                  | [1,3]                                            |                                                                      | 69.88                  | 69.88              |
| Lot Width at Front Yard (F                                                                                     | t) [1]                                           | 80                                                                   | 1,985                  | 1,985              |
| Mean Lot Width (Ft)                                                                                            | [1]                                              | 100                                                                  | 1,302                  | 1,302              |
| Mean Lot Depth (Ft)                                                                                            | [1]                                              | 175                                                                  | 1,425                  | 1,425              |
| Minimum Building and Parking                                                                                   | g Yard Din                                       | nensions                                                             |                        | -                  |
| Parking Front Yard (Ft)                                                                                        | [1,2,7]                                          |                                                                      | 62                     | 75 <sup>[8]</sup>  |
| Building Front Yard (Ft)                                                                                       | [1,4,7]                                          |                                                                      | 0                      | 104 <sup>[8]</sup> |
| Building Side Yard (Ft)                                                                                        | [4]                                              |                                                                      |                        |                    |
|                                                                                                                |                                                  |                                                                      | n/a                    | n/a                |
| Building Rear Yard (Ft)                                                                                        | [1,4]                                            | 30                                                                   | 1,717                  | 1,717              |
| Maximum Height of Buildings                                                                                    |                                                  |                                                                      |                        | [0]                |
| Stories                                                                                                        | [1]                                              |                                                                      | 5                      | 1 <sup>[8]</sup>   |
| Feet                                                                                                           | [1]                                              | 80                                                                   | 80                     | ±22 <sup>[8]</sup> |
| Maximum Building Coverage                                                                                      |                                                  |                                                                      |                        |                    |
| Percent of Lot Area                                                                                            | [9]                                              | 20%                                                                  | 9.56%                  | 10.12%             |
| Minimum Off-Street Parking S                                                                                   | paces                                            |                                                                      |                        |                    |
| TOTAL REQUIRED                                                                                                 | [5,11]                                           | -                                                                    | 1,162                  | 1,211              |
| TOTAL PROVIDED/PROPO                                                                                           | SED [10,14]                                      | -                                                                    | 1,634                  | 1,675              |
| Regular Spaces (9x18,9x2                                                                                       |                                                  | _                                                                    | 1,595                  | 1,633              |
| Accessible Spaces (8x18,8                                                                                      |                                                  |                                                                      | 39                     | 42                 |
| Minimum Dropoff/Pickup Spa                                                                                     |                                                  | ild day-care cou                                                     |                        | 42                 |
| TOTAL REQUIRED                                                                                                 | [12]                                             | lid day-care cer                                                     | 0                      | 9                  |
| TOTAL REGOINED                                                                                                 | [12]                                             | -                                                                    |                        | _                  |
|                                                                                                                |                                                  | -                                                                    | 0                      | 9                  |
| Minimum Off-Street Loading S                                                                                   | -                                                |                                                                      |                        |                    |
| TOTAL REQUIRED                                                                                                 | [6,13]                                           | -                                                                    | 8                      | 8                  |
| TOTAL PROVIDED/PROPO                                                                                           | SED                                              | -                                                                    | 12                     | 12                 |
| Footnotes:<br>[1] Per § 218-72 Attachment 11 ar<br>§ 218-72 Attachment 16.<br>[2] The Planning Board may waive |                                                  |                                                                      |                        |                    |
| [3] Excludes Home Depot lease a                                                                                | -                                                | -                                                                    |                        |                    |
| [4] Due to the triangular shape of                                                                             | •                                                |                                                                      |                        | considered to      |
| have two Front Yards, a Rear Y                                                                                 | ard and no S                                     | ide Yards.                                                           |                        |                    |
| [5] Excludes Home Depot. Exclud                                                                                |                                                  |                                                                      | -                      |                    |
| bridges, mechanical penthous<br>existing and proposed.                                                         | ses and relate                                   | ed proposed struct                                                   | ures. Excludes Parki   | ng Garages,        |
| [6] The Planning Board may appro                                                                               |                                                  | on in the number of                                                  | f required leading a   | naces provided     |
| that spaces are shared betwee                                                                                  |                                                  |                                                                      | n required toading s   | paces, provided    |
| [7] Existing non-conforming to re                                                                              |                                                  |                                                                      |                        |                    |
| [8] Child day-care center use only                                                                             |                                                  | able of Land Use on                                                  | JMC Drawing MP-1,      | "Overall Site      |
| Layout Plan," for the entire sit                                                                               |                                                  |                                                                      |                        |                    |
| [9] Net new Building Coverage =                                                                                |                                                  | -                                                                    |                        |                    |
| [10] Total Proposed Parking = Exist                                                                            | ing Darking t                                    | to Remain + Propos                                                   |                        |                    |
|                                                                                                                |                                                  |                                                                      |                        |                    |
| [11] Child day-care center Use: 1 S                                                                            |                                                  |                                                                      | 49 Parking Spaces)     |                    |
| R&D Use: 1 Space / 475 GSF                                                                                     | pace / 350 GS                                    | SF (17,000 SF / 350 =                                                |                        |                    |
| R&D Use: 1 Space / 475 GSF<br>[12] Child day-care center Use: 1 S                                              | pace / 350 GS                                    | SF (17,000 SF / 350 =                                                |                        | ckup Spaces)       |
| R&D Use: 1 Space / 475 GSF<br>[12] Child day-care center Use: 1 S<br>[13] 1 Loading Space / 75,000 GSF         | pace / 350 GS                                    | SF (17,000 SF / 350 =<br>Idren (132 Children                         | n / 15 = 9 Dropoff/Pic |                    |
| R&D Use: 1 Space / 475 GSF<br>[12] Child day-care center Use: 1 S                                              | pace / 350 GS<br>pace / 15 Chi<br>erty are alloc | SF (17,000 SF / 350 =<br>Idren (132 Children<br>cated to the Child d | a / 15 = 9 Dropoff/Pic |                    |