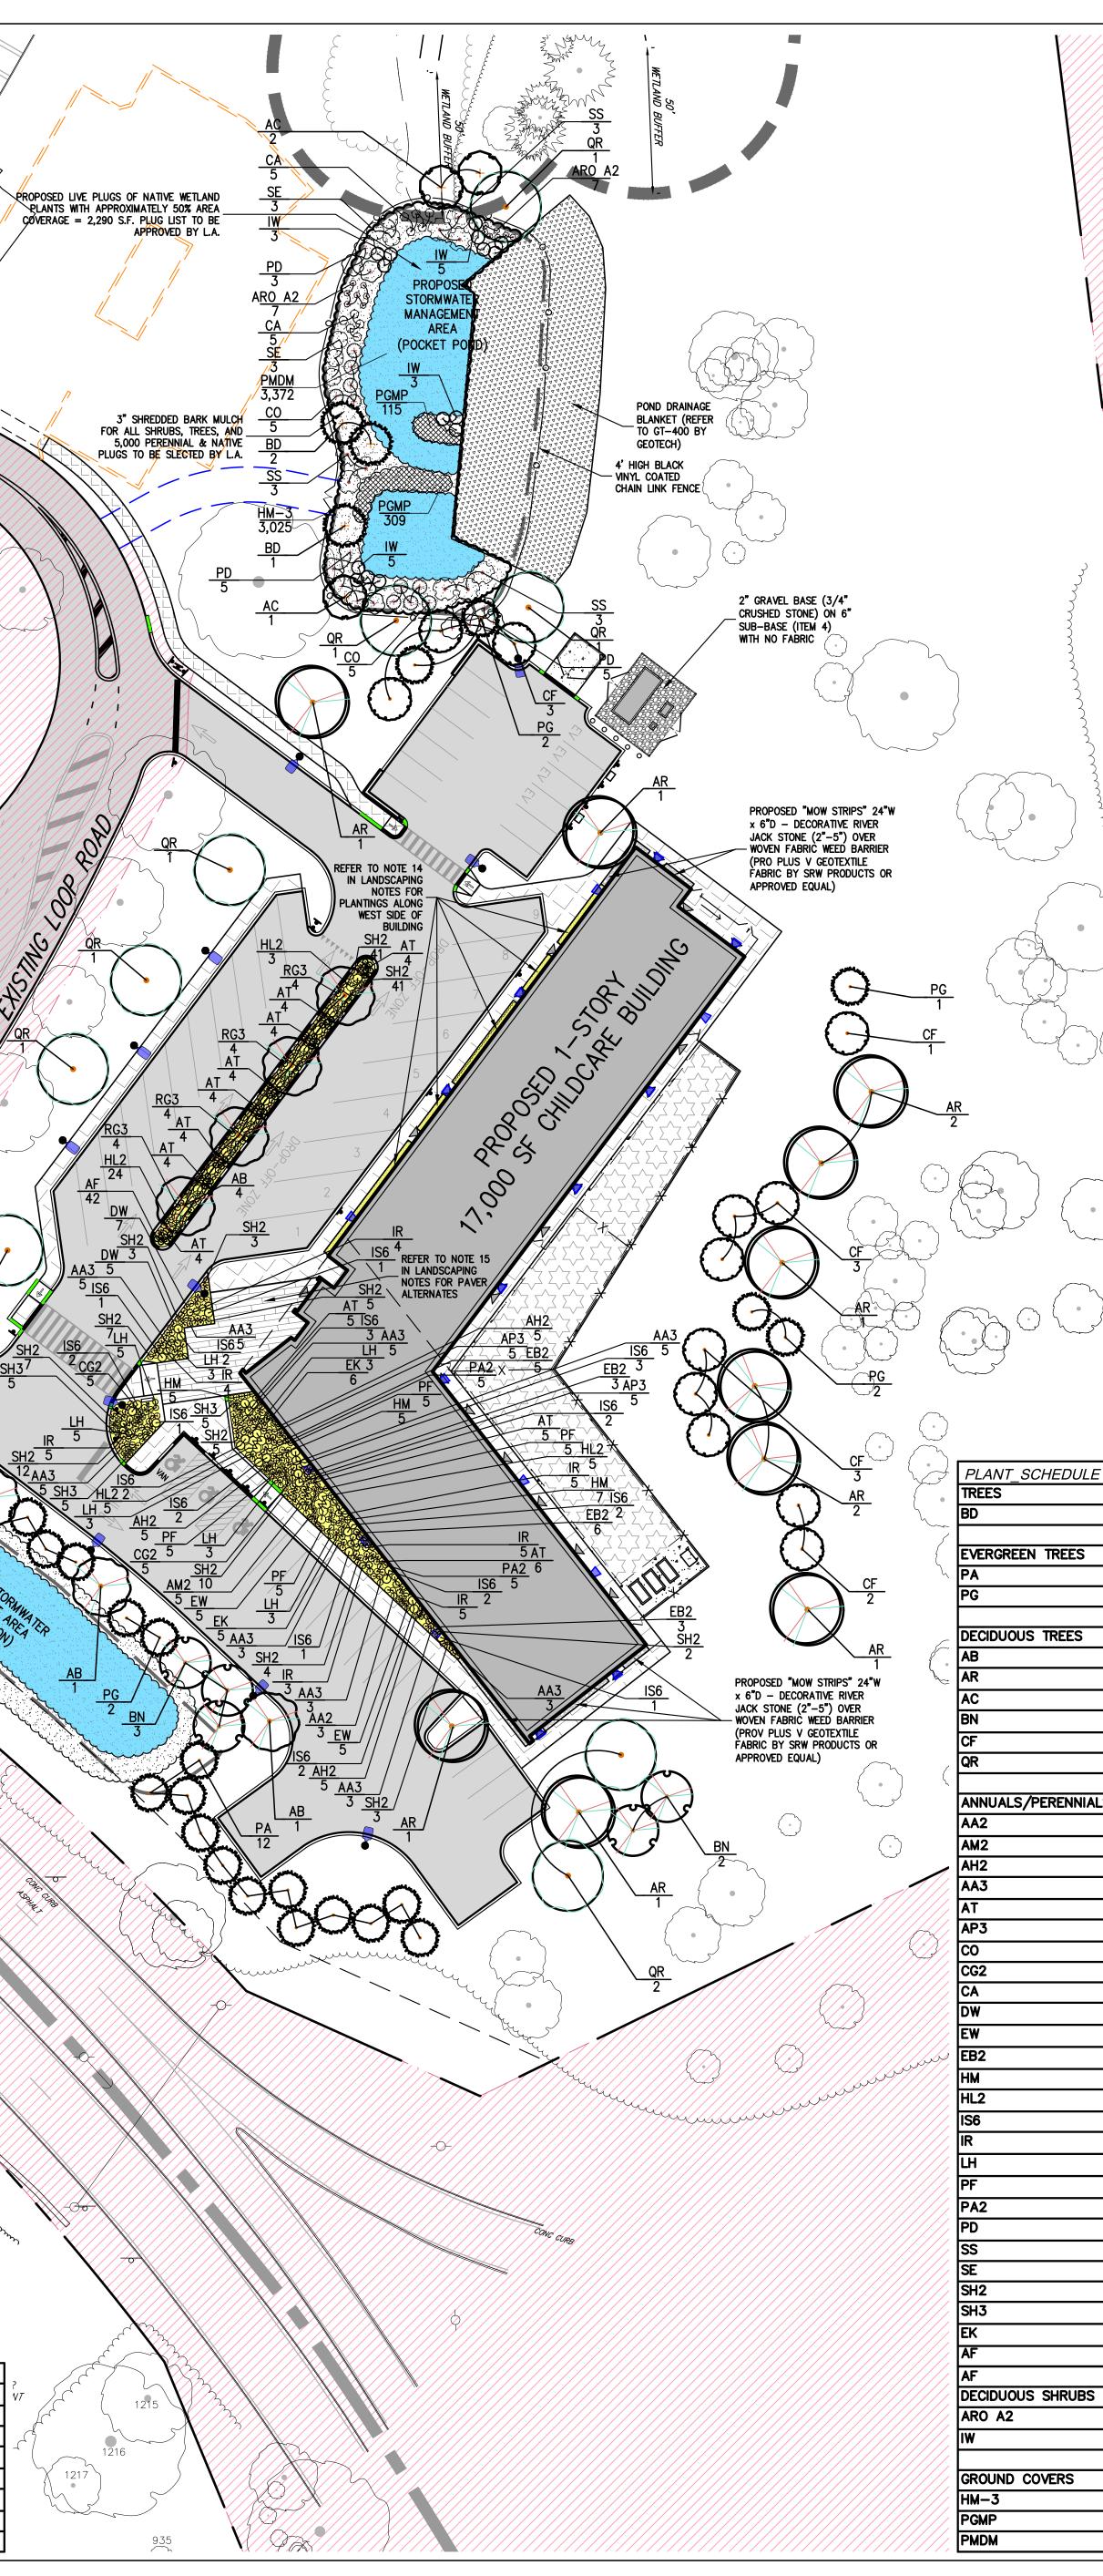

# **CONSTRUCTION DOCUMENTS REGENERON CHILDCARE TAX MAP SECTION 116.15 | BLOCK 1 | LOT 2.1 WESTCHESTER COUNTY** 777 OLD SAW MILL RIVER ROAD **MOUNT PLEASANT, NY 10591**

| ТА                                                                                                             | BLE O                                            | F LAND U                                                             | SE                     |                    |
|----------------------------------------------------------------------------------------------------------------|--------------------------------------------------|----------------------------------------------------------------------|------------------------|--------------------|
|                                                                                                                | PARCEL:                                          | 116.15-1-2.1                                                         |                        |                    |
|                                                                                                                | ZONE:                                            | OB5 - Office B                                                       | usiness District       |                    |
|                                                                                                                | USE:                                             | Child day-care                                                       | center                 |                    |
| FIRE                                                                                                           | DISTRICT:                                        | Hawthorne                                                            |                        |                    |
| WATER                                                                                                          | DISTRICT:                                        | Kensico                                                              |                        |                    |
| SCHOOL                                                                                                         | DISTRICT:                                        | Mount Pleasa                                                         | nt Central             |                    |
| SEWER                                                                                                          | DISTRICT:                                        | Saw Mill                                                             |                        |                    |
| ZONING PROVISION                                                                                               |                                                  | REQUIRED /                                                           | EXISTING               | PROPOSED           |
|                                                                                                                | [Footnotes]                                      | PERMITTED                                                            |                        | Child Care         |
| Applicable Zone                                                                                                | [1]                                              | Varies                                                               | OB5                    | Varies             |
| Gross Building Area                                                                                            |                                                  | Varies                                                               | 013                    | Varies             |
| Existing to Remain (SF)                                                                                        | [5]                                              |                                                                      | 551,767                | 551 767            |
| Proposed New (SF)                                                                                              | [9]                                              | -                                                                    |                        | 551,767            |
| , ,                                                                                                            | וכו                                              | -                                                                    | 0                      | 17,000             |
| TOTAL (SF)                                                                                                     | [5]                                              |                                                                      | 551,767                | 568,767            |
| Net Increase (SF)                                                                                              | [5]                                              | -                                                                    | 0                      | 17,000             |
| Minimum Size of Lot                                                                                            |                                                  |                                                                      |                        |                    |
| Lot Area (Ac)                                                                                                  | [1,3]                                            |                                                                      | 69.88                  | 69.88              |
| Lot Width at Front Yard (F                                                                                     | t) [1]                                           | 80                                                                   | 1,985                  | 1,985              |
| Mean Lot Width (Ft)                                                                                            | [1]                                              | 100                                                                  | 1,302                  | 1,302              |
| Mean Lot Depth (Ft)                                                                                            | [1]                                              | 175                                                                  | 1,425                  | 1,425              |
| Minimum Building and Parking                                                                                   | g Yard Din                                       | nensions                                                             |                        | -                  |
| Parking Front Yard (Ft)                                                                                        | [1,2,7]                                          |                                                                      | 62                     | 75 <sup>[8]</sup>  |
| Building Front Yard (Ft)                                                                                       | [1,4,7]                                          |                                                                      | 0                      | 104 <sup>[8]</sup> |
| Building Side Yard (Ft)                                                                                        | [4]                                              |                                                                      |                        |                    |
|                                                                                                                |                                                  |                                                                      | n/a                    | n/a                |
| Building Rear Yard (Ft)                                                                                        | [1,4]                                            | 30                                                                   | 1,717                  | 1,717              |
| Maximum Height of Buildings                                                                                    |                                                  |                                                                      |                        | [0]                |
| Stories                                                                                                        | [1]                                              |                                                                      | 5                      | 1 <sup>[8]</sup>   |
| Feet                                                                                                           | [1]                                              | 80                                                                   | 80                     | ±22 <sup>[8]</sup> |
| Maximum Building Coverage                                                                                      |                                                  |                                                                      |                        |                    |
| Percent of Lot Area                                                                                            | [9]                                              | 20%                                                                  | 9.56%                  | 10.12%             |
| Minimum Off-Street Parking S                                                                                   | paces                                            |                                                                      |                        |                    |
| TOTAL REQUIRED                                                                                                 | [5,11]                                           | -                                                                    | 1,162                  | 1,211              |
| TOTAL PROVIDED/PROPO                                                                                           | SED [10,14]                                      | -                                                                    | 1,634                  | 1,675              |
| Regular Spaces (9x18,9x2                                                                                       |                                                  | _                                                                    | 1,595                  | 1,633              |
| Accessible Spaces (8x18,8                                                                                      |                                                  |                                                                      | 39                     | 42                 |
| Minimum Dropoff/Pickup Spa                                                                                     |                                                  | ild day-care cou                                                     |                        | 42                 |
| TOTAL REQUIRED                                                                                                 | [12]                                             | lid day-care cer                                                     | 0                      | 9                  |
| TOTAL REGOINED                                                                                                 | [12]                                             | -                                                                    |                        | _                  |
|                                                                                                                |                                                  | -                                                                    | 0                      | 9                  |
| Minimum Off-Street Loading S                                                                                   | -                                                |                                                                      |                        |                    |
| TOTAL REQUIRED                                                                                                 | [6,13]                                           | -                                                                    | 8                      | 8                  |
| TOTAL PROVIDED/PROPO                                                                                           | SED                                              | -                                                                    | 12                     | 12                 |
| Footnotes:<br>[1] Per § 218-72 Attachment 11 ar<br>§ 218-72 Attachment 16.<br>[2] The Planning Board may waive |                                                  |                                                                      |                        |                    |
| [3] Excludes Home Depot lease a                                                                                | -                                                | -                                                                    |                        |                    |
| [4] Due to the triangular shape of                                                                             | •                                                |                                                                      |                        | considered to      |
| have two Front Yards, a Rear Y                                                                                 | ard and no S                                     | ide Yards.                                                           |                        |                    |
| [5] Excludes Home Depot. Exclud                                                                                |                                                  |                                                                      | -                      |                    |
| bridges, mechanical penthous<br>existing and proposed.                                                         | ses and relate                                   | ed proposed struct                                                   | ures. Excludes Parki   | ng Garages,        |
| [6] The Planning Board may appro                                                                               |                                                  | on in the number of                                                  | f required leading a   | naces provided     |
| that spaces are shared betwee                                                                                  |                                                  |                                                                      | n required toading s   | paces, provided    |
| [7] Existing non-conforming to re                                                                              |                                                  |                                                                      |                        |                    |
| [8] Child day-care center use only                                                                             |                                                  | able of Land Use on                                                  | JMC Drawing MP-1,      | "Overall Site      |
| Layout Plan," for the entire sit                                                                               |                                                  |                                                                      |                        |                    |
| [9] Net new Building Coverage =                                                                                |                                                  | -                                                                    |                        |                    |
| [10] Total Proposed Parking = Exist                                                                            | ing Darking t                                    | to Remain + Propos                                                   |                        |                    |
|                                                                                                                |                                                  |                                                                      |                        |                    |
| [11] Child day-care center Use: 1 S                                                                            |                                                  |                                                                      | 49 Parking Spaces)     |                    |
| R&D Use: 1 Space / 475 GSF                                                                                     | pace / 350 GS                                    | SF (17,000 SF / 350 =                                                |                        |                    |
| R&D Use: 1 Space / 475 GSF<br>[12] Child day-care center Use: 1 S                                              | pace / 350 GS                                    | SF (17,000 SF / 350 =                                                |                        | ckup Spaces)       |
| R&D Use: 1 Space / 475 GSF<br>[12] Child day-care center Use: 1 S<br>[13] 1 Loading Space / 75,000 GSF         | pace / 350 GS                                    | SF (17,000 SF / 350 =<br>Idren (132 Children                         | n / 15 = 9 Dropoff/Pic |                    |
| R&D Use: 1 Space / 475 GSF<br>[12] Child day-care center Use: 1 S                                              | pace / 350 GS<br>pace / 15 Chi<br>erty are alloc | SF (17,000 SF / 350 =<br>Idren (132 Children<br>cated to the Child d | a / 15 = 9 Dropoff/Pic |                    |