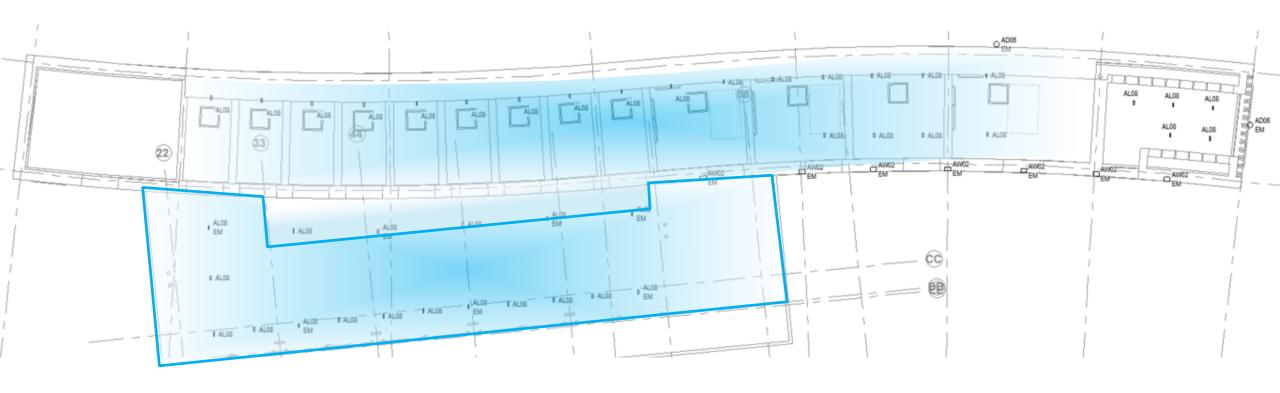

#### Welcome Pavilion

## User Defined Lighting Zones

**Ground Floor** 

First Floor