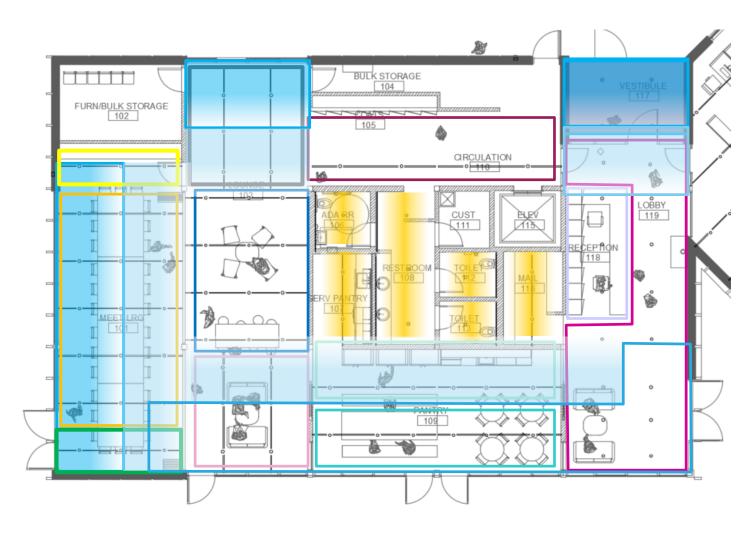

## User Defined Lighting Zones

**Ground Floor** 

First Floor

## User Defined Lighting Zones