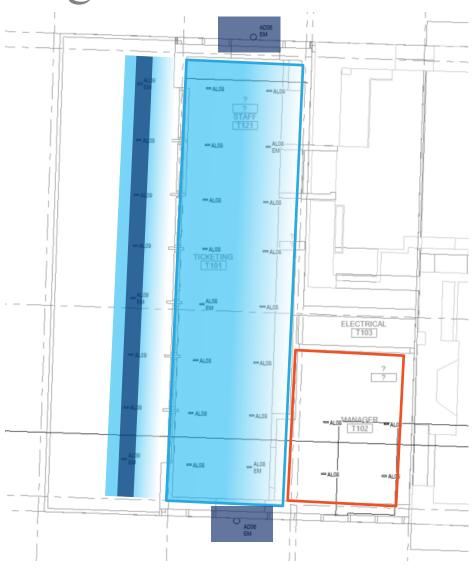

# Storm King Lighting Control Zones

24 September 2020

## Legend







Multiple user defined zones in room

External lighting zones



#### Pond Pavilion

## Daylight Zones per Code



## User Defined Lighting Zones



#### Welcome Pavilion

## Lighting Zone



## Conservation Building

## Daylight Zones

Primary Zone Secondary Zone





First Floor



## User Defined Lighting Zones



**Ground Floor** 



First Floor

## Restroom Building

## Daylight Zones





## User Defined Lighting Zones



## Ticketing

## Daylight Zones per code



Primary Zone Secondary Zone



## User Defined Lighting Zones



## Admin Building

## Admin Ground Floor Daylight Zones







## Admin Ground Floor User Defined Lighting Zones



#### Admin Ground Floor Daylight Zones



Primary Zone Secondary Zone



## Admin Ground Floor User Defined Lighting Zones



## Admin Second Floor Daylight Zones



## Admin Second Floor All Lighting Zones



#### Admin Second Floor User Defined Zones



## Admin Second Floor Daylight Zones



## Admin Second Floor User Defined Lighting Zones