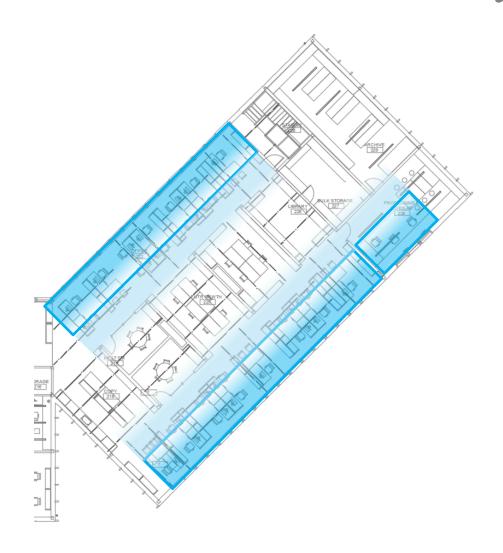

## Welcome Pavilion

## Lighting Zone



## Conservation Building

## Daylight Zones

Primary Zone Secondary Zone





First Floor



## User Defined Lighting Zones



**Ground Floor** 



First Floor

## Restroom Building

## Daylight Zones





## User Defined Lighting Zones



## Ticketing

## Daylight Zones per code



Primary Zone Secondary Zone



## User Defined Lighting Zones



## Admin Building

## Admin Ground Floor Daylight Zones







## Admin Ground Floor User Defined Lighting Zones



#### Admin Ground Floor Daylight Zones



Primary Zone Secondary Zone



## Admin Ground Floor User Defined Lighting Zones



## Admin Second Floor Daylight Zones



## Admin Second Floor All Lighting Zones



#### Admin Second Floor User Defined Zones



## Admin Second Floor Daylight Zones



## Admin Second Floor User Defined Lighting Zones