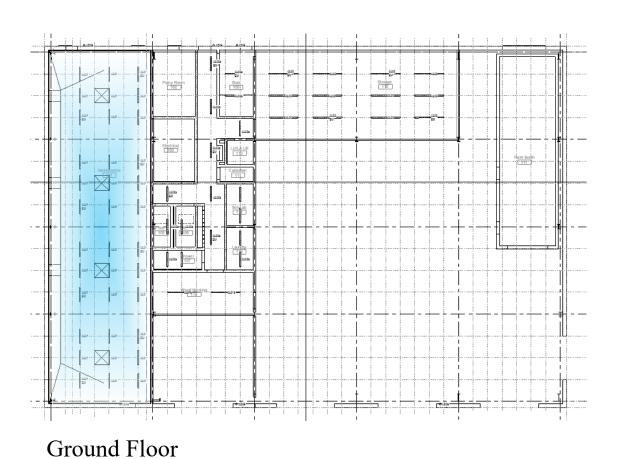

## User Defined Lighting Zones

**Ground Floor** 

First Floor

## Restroom Building