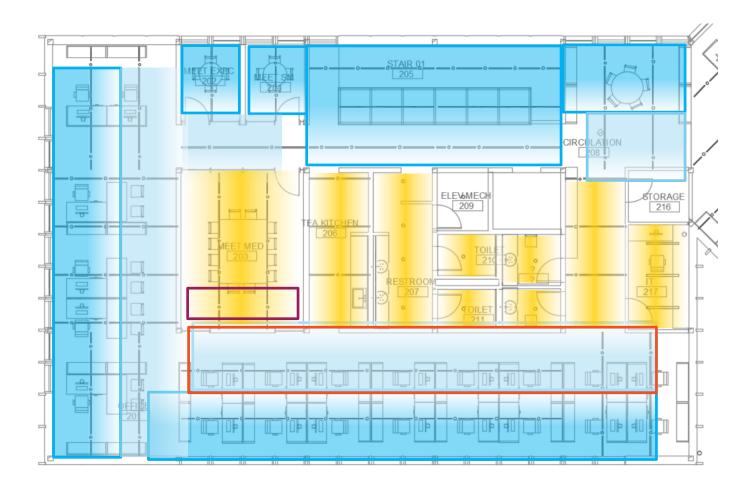

#### Pond Pavilion

## Daylight Zones per Code



## User Defined Lighting Zones



#### Welcome Pavilion

## Lighting Zone



## Conservation Building

## Daylight Zones

Primary Zone Secondary Zone





First Floor



## User Defined Lighting Zones



**Ground Floor** 



First Floor

## Restroom Building

## Daylight Zones





## User Defined Lighting Zones



## Ticketing

## Daylight Zones per code



Primary Zone Secondary Zone



## User Defined Lighting Zones



## Admin Building

## Admin Ground Floor Daylight Zones







## Admin Ground Floor User Defined Lighting Zones



#### Admin Ground Floor Daylight Zones



Primary Zone Secondary Zone



## Admin Ground Floor User Defined Lighting Zones



## Admin Second Floor Daylight Zones



## Admin Second Floor All Lighting Zones



#### Admin Second Floor User Defined Zones



## Admin Second Floor Daylight Zones



## Admin Second Floor User Defined Lighting Zones