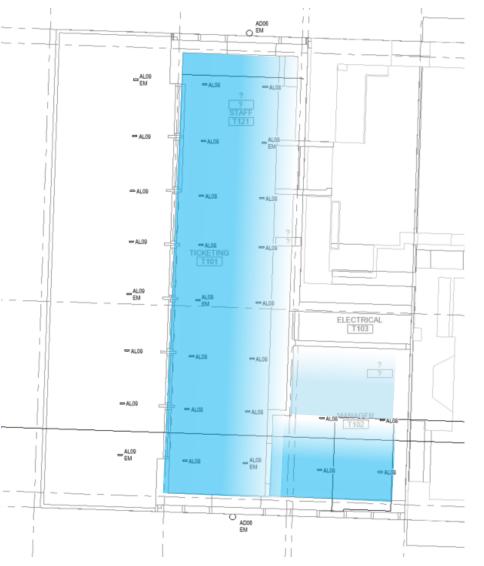

## Ticketing

## Daylight Zones per code

Primary Zone Secondary Zone

## User Defined Lighting Zones