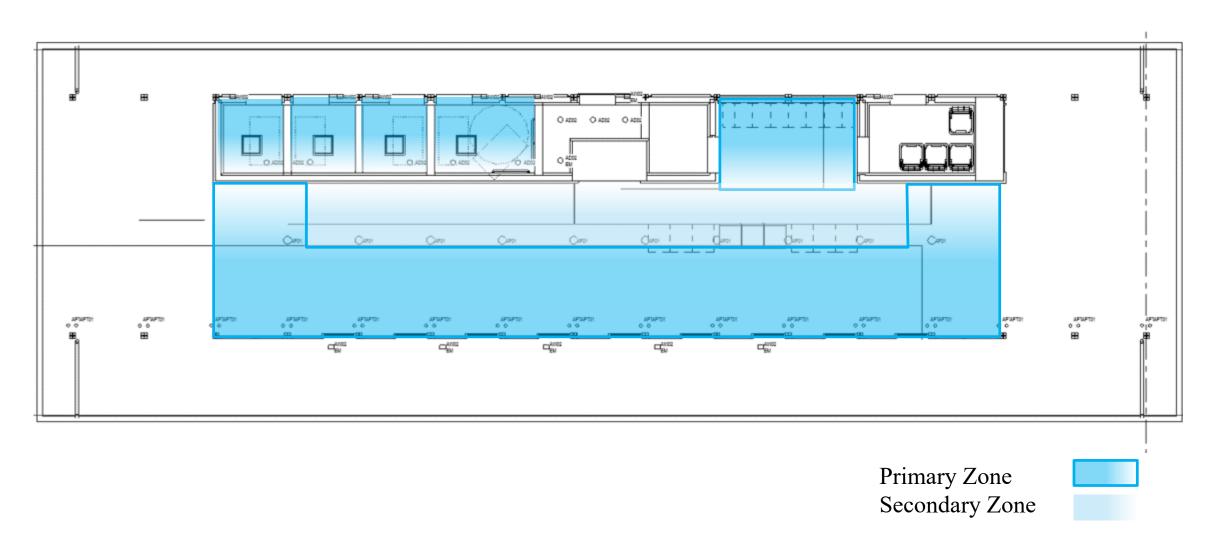

## Conservation Building

## Daylight Zones

Primary Zone Secondary Zone

First Floor