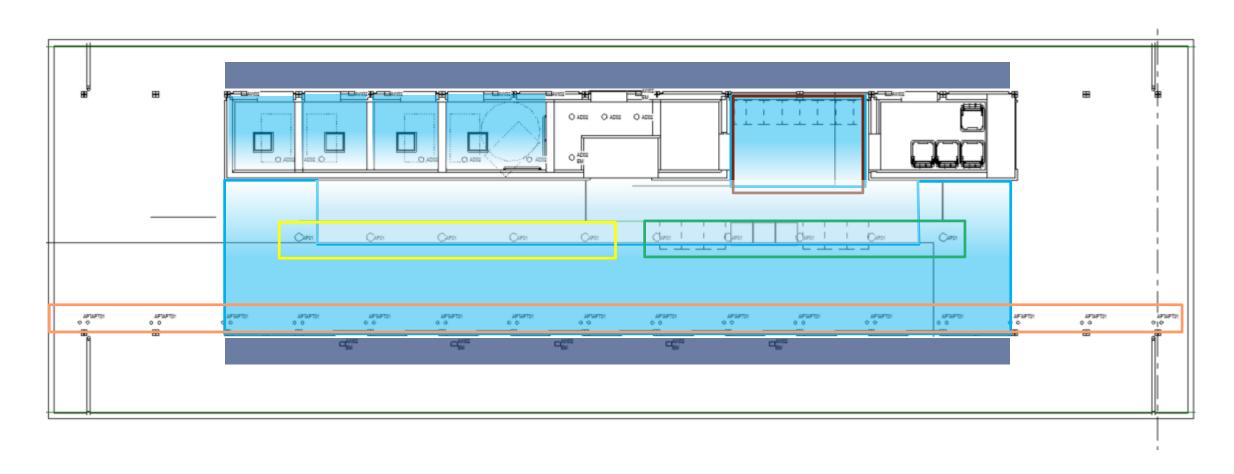

# Storm King Lighting Control Zones

24 September 2020

## Legend







Multiple user defined zones in room

External lighting zones



#### Pond Pavilion

## Daylight Zones per Code



## User Defined Lighting Zones



#### Welcome Pavilion

## Lighting Zone



## Conservation Building

## Daylight Zones

Primary Zone Secondary Zone





First Floor



## User Defined Lighting Zones



**Ground Floor** 



First Floor

## Restroom Building

## Daylight Zones





## User Defined Lighting Zones



## Ticketing

## Daylight Zones per code



Primary Zone Secondary Zone



## User Defined Lighting Zones



## Admin Building

## Admin Ground Floor Daylight Zones







## Admin Ground Floor User Defined Lighting Zones



#### Admin Ground Floor Daylight Zones



Primary Zone Secondary Zone



## Admin Ground Floor User Defined Lighting Zones



## Admin Second Floor Daylight Zones



## Admin Second Floor All Lighting Zones



#### Admin Second Floor User Defined Zones



## Admin Second Floor Daylight Zon