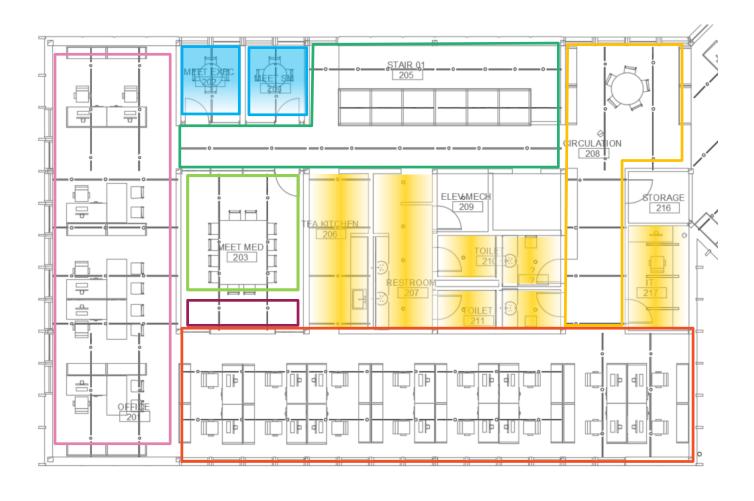

## User Defined Lighting Zones



#### Welcome Pavilion

## Lighting Zone



## Conservation Building

## Daylight Zones

Primary Zone Secondary Zone





First Floor



## User Defined Lighting Zones



**Ground Floor** 



First Floor

## Restroom Building

## Daylight Zones





## User Defined Lighting Zones



## Ticketing

## Daylight Zones per code



Primary Zone Secondary Zone



## User Defined Lighting Zones



## Admin Building

## Admin Ground Floor Daylight Zones







## Admin Ground Floor User Defined Lighting Zones



#### Admin Ground Floor Daylight Zones



Primary Zone Secondary Zone



## Admin Ground Floor User Defined Lighting Zones



## Admin Second Floor Daylight Zones



## Admin Second Floor All Lighting Zones



#### Admin Second Floor User Defined Zones



## Admin Second Floor Daylight Zones



## Admin Second Floor User Defined Lighting Zones