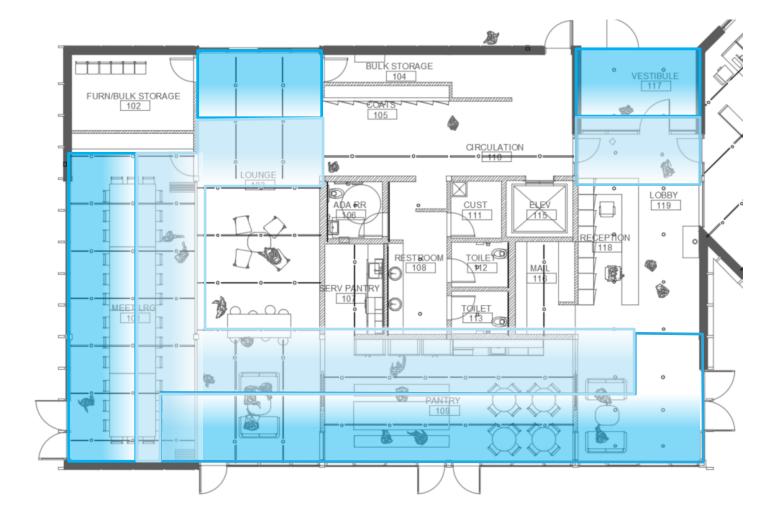

## User Defined Lighting Zones

**Ground Floor** 

First Floor

## User Defined Lighting Zones