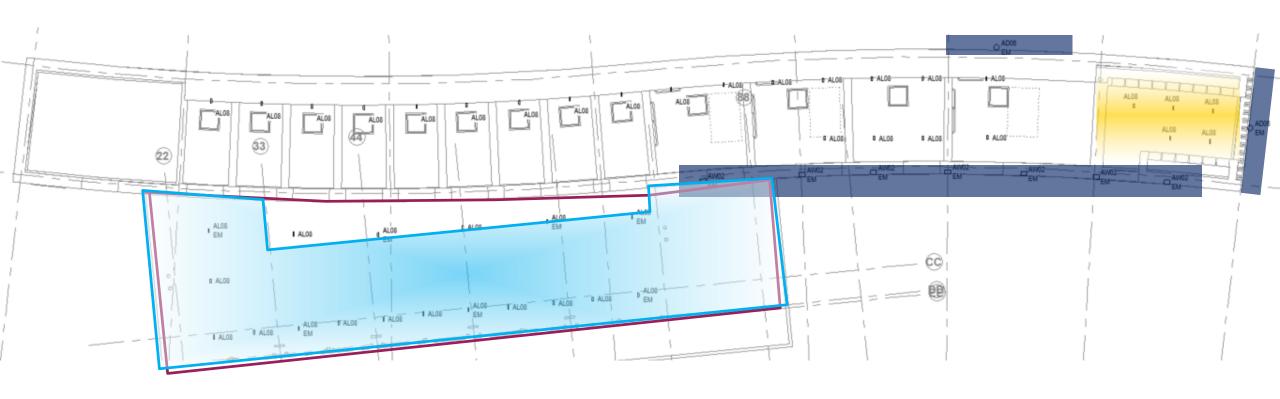

#### Welcome Pavilion

## User Defined Lighting Zones

**Ground Floor** 

First Floor