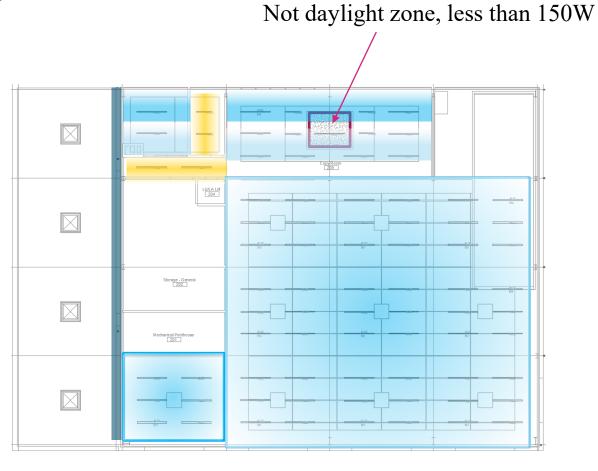

# Storm King Lighting Control Zones

24 September 2020

## Legend







Multiple user defined zones in room

External lighting zones



#### Pond Pavilion

## Daylight Zones per Code



## User Defined Lighting Zones



#### Welcome Pavilion

## Lighting Zone



## Conservation Building

## Daylight Zones

Primary Zone Secondary Zone





First Floor



## User Defined Lighting Zones



**Ground Floor** 



First Floor

## Restroom Building

## Daylight Zones





## User Defined Lighting Zones



## Ticketing

## Daylight Zones per code



Primary Zone Secondary Zone



## User Defined Lighting Zones



## Admin Building

## Admin Ground Floor Daylight Zones







## Admin Ground Floor User Defined Lighting Zones



#### Admin Ground Floor Daylight Zones



Primary Zone Secondary Zone



## Admin Ground Floor User Defined Lighting Zones



## Admin Second Floor Daylight Zones



## Admin Second Floor All Lighting Zones



#### Admin Second Floor User Defined Zones



## Admin Second Floor Daylight Zones



## Admin Second Floor User Defined Lighting Zones