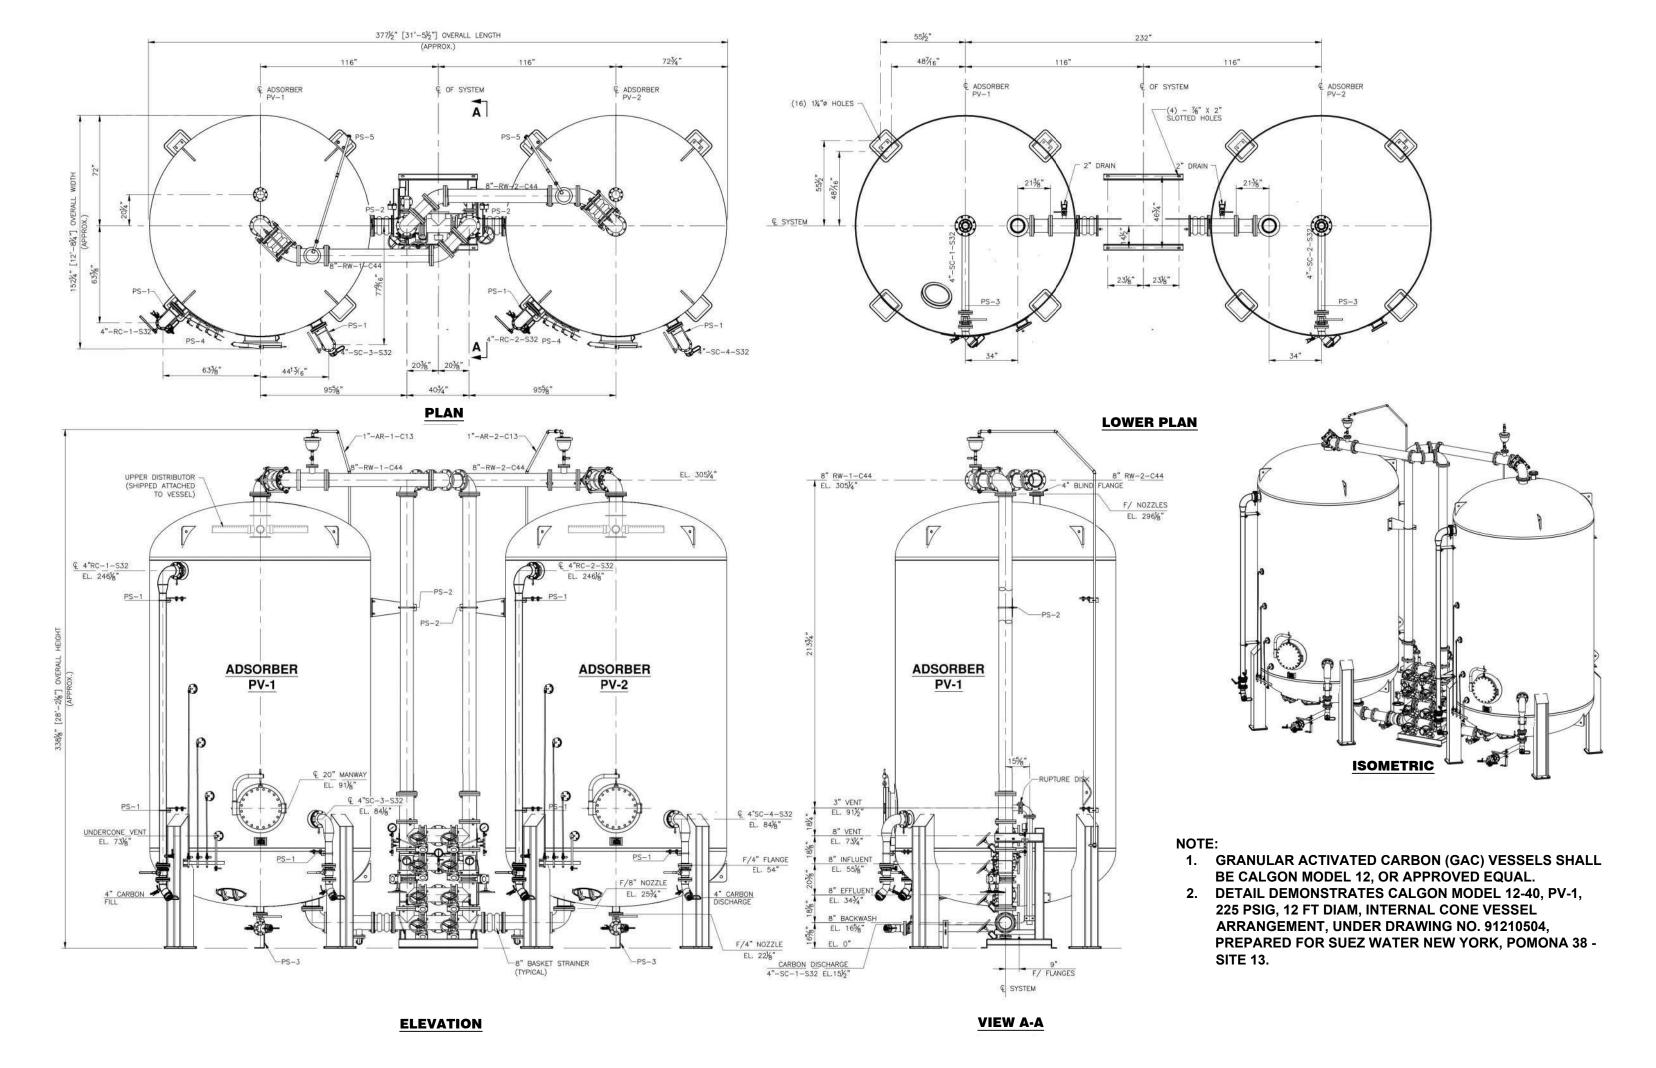

MATERIAL TO BE A36 STEEL WITH A GALVANIZED FINISH UNLESS INDICATED OTHERWISE IN SPECIFICATIONS. SUPPORT DESIGN SHALL HAVE BEEN TESTED TO WITHSTAND A MINIMUM OF 10,000 POUNDS COMPRESSIVE LOAD. SUPPORTS SHALL BE STANDON MODEL S89 AS MANUFACTURED BY -MATERIAL RESOURCES INC., FOREST GROVE, OR.503-533-5256 P, 503-533-5501 F

#### **FLANGE SUPPORT DETAIL** N.T.S.



**WALL PENETRATION DETAIL** SCALE = N.T.S.

#### **RETAINING CHAIN BY DIFFUSER** - PLASTIC SOLUTION TUBE BY **MANUFACTURER DIFFUSER MANUFACTURER TAPPING SADDLE** PVC BALL VALVE CORPORATION COCK BY — CHEMICAL FEED LINE **DIFFUSER MANUFACTURER** EXTEND TUBE 1/3 WAY INTO PIPE **─ PVC CHECK VALVE TAP FLANGED IN PIPE DUCTILE IRON -**FLANGED PIPE **DIFFUSER ASSEMBLY**

**DIP CHEMICAL INJECTION DETAIL** SCALE = N.T.S

BY MANUFACTURER







# **GRANULAR ACTIVATED CARBON FILTRATION VESSELS DETAIL** SCALE = N.T.S.



ROJECT NUMBER SCE-12162.002 SCALE: N.T.S.

**SUEZ WATER NEW YORK INC.** SHEET 18 OF 21 **CONSTRUCTION DETAILS II REVISION** -

**SUEZ WATER NEW YORK INC. - PFAS COMPLIANCE** 

**POMONA WELL NO. 38** 

VILLAGE OF POMONA, TOWN OF RAMAPO, COUNTY OF ROCKLAND, STATE OF NEW YORK

FOR CLIENT:

**CHEMICAL INJECTION NOTES:** 

REQUIRED.

**SUEZ PREFERENCE.** 

1. CONTRACTOR SHALL PROVIDE A

SAF-T-FLOW RETRACTABLE INJECTION

OTHERWISE DIRECTED FOR THE PROPER

CHEMICAL RESISTANT TUBING FOR THE

QUILL MODEL, OR APPROVED EQUAL.

2. THE SADDLE FOR TEE FITTING SHALL BE

3/4"Ø FOR INJECTION QUILL, OR

INSTALLATION OF THE QUILL. THE

QUILL IS 3/8", CONTRACTOR SHALL PROVIDE REDUCER TO 1/4" TUBING AS

3. INJECTION SHALL BE INSTALLE