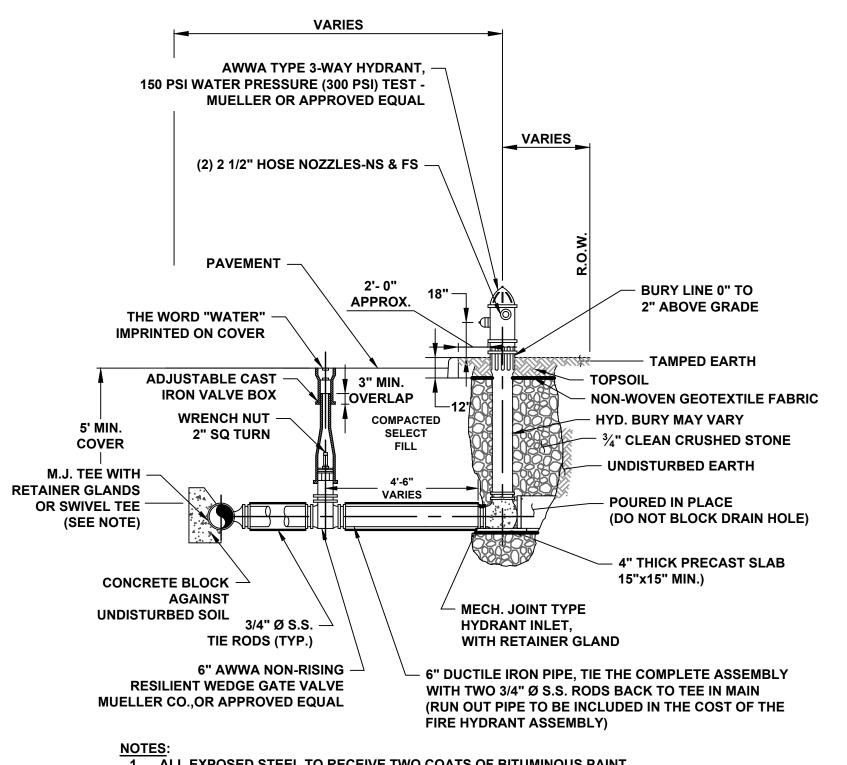

VESSELS DETAIL** SCALE = N.T.S.



ROJECT NUMBER SCE-12162.002 SCALE: N.T.S.

**SUEZ WATER NEW YORK INC.** SHEET 18 OF 21 **CONSTRUCTION DETAILS II REVISION** -

**SUEZ WATER NEW YORK INC. - PFAS COMPLIANCE** 

**POMONA WELL NO. 38** 

VILLAGE OF POMONA, TOWN OF RAMAPO, COUNTY OF ROCKLAND, STATE OF NEW YORK

FOR CLIENT:

**CHEMICAL INJECTION NOTES:** 

REQUIRED.

**SUEZ PREFERENCE.** 

1. CONTRACTOR SHALL PROVIDE A

SAF-T-FLOW RETRACTABLE INJECTION

OTHERWISE DIRECTED FOR THE PROPER

CHEMICAL RESISTANT TUBING FOR THE

QUILL MODEL, OR APPROVED EQUAL.

2. THE SADDLE FOR TEE FITTING SHALL BE

3/4"Ø FOR INJECTION QUILL, OR

INSTALLATION OF THE QUILL. THE

QUILL IS 3/8", CONTRACTOR SHALL PROVIDE REDUCER TO 1/4" TUBING AS

3. INJECTION SHALL BE INSTALLED AT THE

90-DEGREE MARK ON THE PIPE PER



#### ALL EXPOSED STEEL TO RECEIVE TWO COATS OF BITUMINOUS PAINT.

THE PROPER INSTALLATION.

- USE CARE TO INSURE THAT DRAIN HOLE IS NOT PLUGGED. 3. THE USE OF A SWIVEL TEE MAY BE UTILIZED IF NECESSARY DUE TO THE EXISTING UTILITIES AND FEATURES THAT MAY NEED TO BE CROSSED FOR
- TYPICAL HYDRANT INSTALLATION DETAIL N.T.S.



**WET TAP** 

N.T.S



1. NO ADDITIONAL PAYMENT SHALL BE MADE

- FOR EXTRA DEPTH INSTALLATION. 2. NO SEPARATE PAYMENT WILL BE MADE FOR RESTORATION EXCEEDING TRENCH WIDTHS.
- **TYPICAL TRENCH DETAIL** N.T.S.



# **TYPICAL UTILITY CROSSING DETAIL**

N.T.S.



SIGN INSTALLATION DETAIL N.T.S.



# **GATE VALVE & BOX DETAIL**

N.T.S.



# **BOLLARD DETAIL**



- 1. EMERGENCY EYEWASH SHALL BE PUREFLOW 1000 OR APPROVED EQUAL. 2. CONTRACTOR SHALL INSTALL EYEWASH PER MANUFACTUR