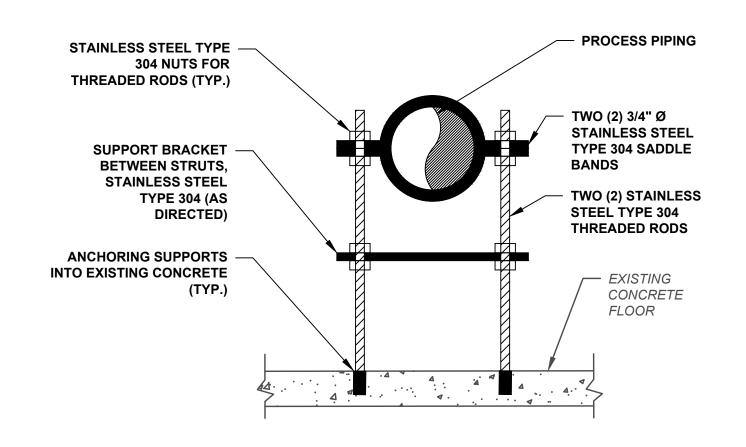

| DESCRIPTION | NO. | DATE: | BY: | CHK: |                   |   |
| DATE: 03/11/2022                                      | ALL RIGHTS RESERVED                                                                                                                                                                                                | REVISIO     | NS  |       |     |      |                   |   |

EXCELLENCE ♦ ECONOMY ♦ ENVIRONMENT

SUEZ WATER NEW YORK INC. - PFAS COMPLIANCE
POMONA WELL NO. 38
VILLAGE OF POMONA, TOWN OF RAMAPO, COUNTY OF ROCKLAND, STATE OF NEW YORK

FOR CLIENT: SUEZ WATER NEW YORK INC.

**PLUMBING PLAN** 

SCALE:
AS NOTED

SHEET 16 OF 21

REVISION\_-

PROJECT NUMBER

SCE-12162.002







PIPE SUPPORT DETAIL

**SCALE: N.T.S.** 







FLANGE SUPPORTS ARE TO BE FACTORY FABRICATED UNITS. NO CONTRACTOR FABRICATED SUPPORTS ARE ALLOWED. MATERIAL TO BE A36 STEEL WITH A GALVANIZED FINISH UNLESS INDICATED OTHERWISE IN SPECIFICATIONS. SUPPORT DESIGN SHALL HAVE BEEN TESTED TO WITHSTAND A MINIMUM OF 10,000 POUNDS COMPRESSIVE LOAD. SUPPORTS SHALL BE STANDON MODEL S89 AS MANUFACTURED BY -MATERIAL RESOURCES INC., FOREST GROVE, OR.503-533-5256 P, 503-533-5501 F

#### **FLANGE SUPPORT DETAIL** N.T.S.



**WALL PENETRATION DETAIL** SCALE = N.T.S.

#### **RETAINING CHAIN BY DIFFUSER** - PLASTIC SOLUTION TUBE BY **MANUFACTURER DIFFUSER MANUFACTURER TAPPING SADDLE** PVC BALL VALVE CORPORATION COCK BY — CHEMICAL FEED LINE **DIFFUSER MANUFACTURER** EXTEND TUBE 1/3 WAY INTO PIPE **─ PVC CHECK V