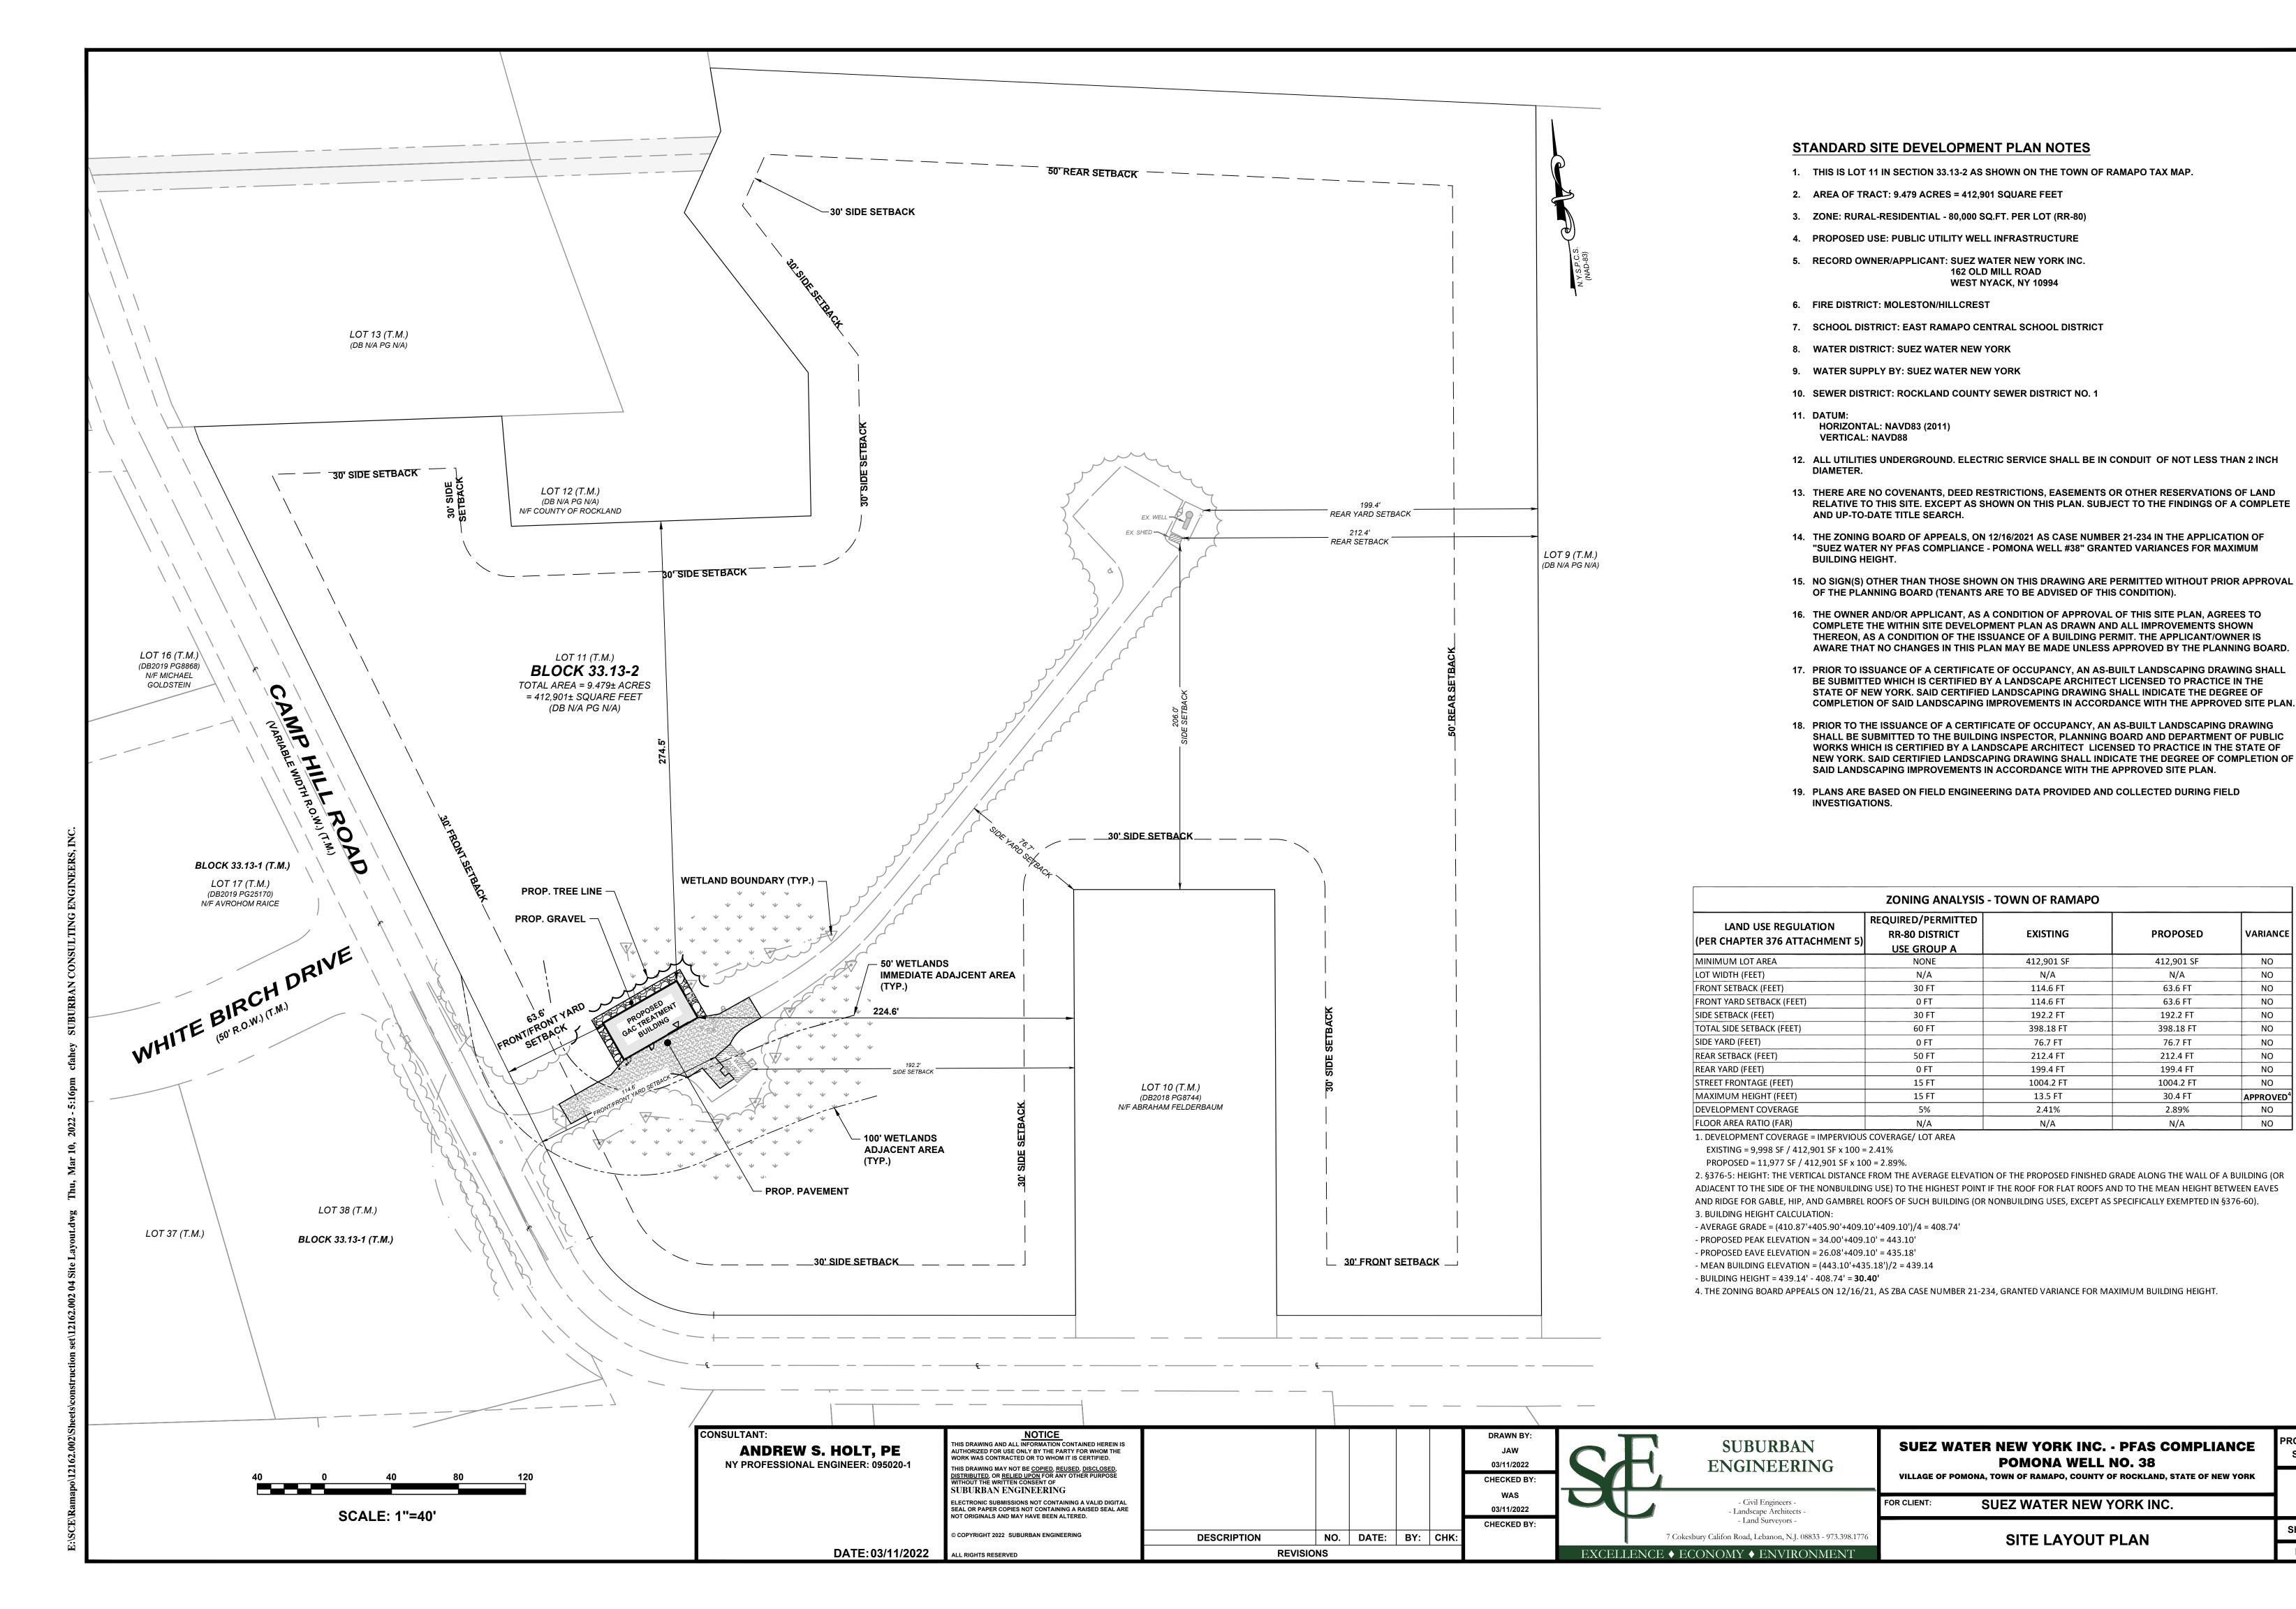

1. THE SUBJECT PROPERTY IS KNOWN AS LOT 11, BLOCK 33.13-2, ON THE CURRENT TAX MAP OF THE TOWN OF RAMAPO, SHEET #33.12.

- 7. A PORTION OF THE SUBJECT PROPERTY IS SUBJECT TO FLOODING FROM THE 100 YEAR STORM, BASED ON THE NATIONAL FLOOD INSURANCE PROGRAM, FLOOD INSURANCE RATE MAP (FIRM) FOR THE TOWN OF RAMAPO, PANEL 97 OF 207, COMMUNITY PANEL NUMBER 365340, LAST REVISED MARCH 3, 2014.
- 8. WORK MAY BE PERFORMED MONDAY THROUGH FRIDAY BETWEEN THE HOURS OF 8:00 AM AND 10:00 PM. THE TOWN MUST APPROVE EARLY STARTS AND WORK ON SATURDAYS, SUNDAYS AND HOLIDAYS. WORKING HOURS ON SUEZ PROPERTY MUST BE CONFIRMED AND ANTICIPATED BETWEEN THE WORKING HOURS OF 8:00 AND 6:00 PM.
- 9. NO MATERIAL OR EQUIPMENT IS TO BE STORED ON ANY AREA THAT HAS NOT BEEN ESTABLISHED AS A DESIGNATED STAGING AREA. ALL EXCAVATIONS SHALL BE PROTECTED AT THE END OF EACH WORK DAY. THE CONTRACTOR IS RESPONSIBLE FOR SITE SAFETY. STAGING AREAS SHALL BE RESTORED TO PRE-CONSTRUCTION CONDITIONS BY THE CONTRACTOR.
- 10. ALL CONSTRUCTION MATERIALS, PRODUCTS, HOURS OF OPERATION, ETC. SHALL BE IN ACCORDANCE WITH THE OWNER, THE ON-SITE ENGINEER, THE STATE OF NEW YORK, THE COUNTY OF ROCKLAND, AND THE TOWN OF RAMAPO. THE CONTRACTOR IS RESPONSIBLE TO PROVIDE ALL AS-BUILTS TO THE TOWN (AS REQUIRED) AND THE OWNER OF THE SITE.
- 11. THE CONTRACTOR SHALL BE RESPONSIBLE TO OBTAIN ALL LOCAL BUILDING PERMITS. THE OWNER WILL OBTAIN ALL PLANNING, ZONING AND LAND DISTURBANCE PERMITS, IF DEEMED NECESSARY.
- 12. BUILDING PERMITS SHALL SHOW LOWEST FLOOR ELEVATIONS SUBJECT TO APPROVAL AND INSPECTION BY DEPARTMENT OF ENGINEERING & FACILITIES MAINTENANCE. NO BUILDING PERMIT FOR A BUILDING SUBJECT TO SITE PLAN APPROVAL SHALL BE ISSUED BY THE BUILDING INSPECTOR EXCEPT UPON AUTHORIZATION OF AND IN CONFORMITY WITH THE SITE PLAN APPROVED BY THE RAMAPO PLANNING BOARD.
- 13. ALL EXISTING ITEMS NOT DENOTED "TO BE REMOVED" SHALL REMAIN AND BE PROTECTED THROUGHOUT CONSTRUCTION.
- 14. SUEZ WATER NEW YORK INC. AND THE CONTRACTOR SHALL CONFORM TO SOIL EROSION AND SEDIMENT CONTROL PLAN ON FILE IN DEPARTMENT OF ENGINEERING & FACILITIES MAINTENANCE.
- 15. ALL TRAFFIC CONTROL DEVICES SHALL BE IN ACCORDANCE WITH THE NEW YORK STATE MANUAL OF UNIFORM TRAFFIC CONTROL DEVICES IF REQUIRED FOR CONSTRUCTION.