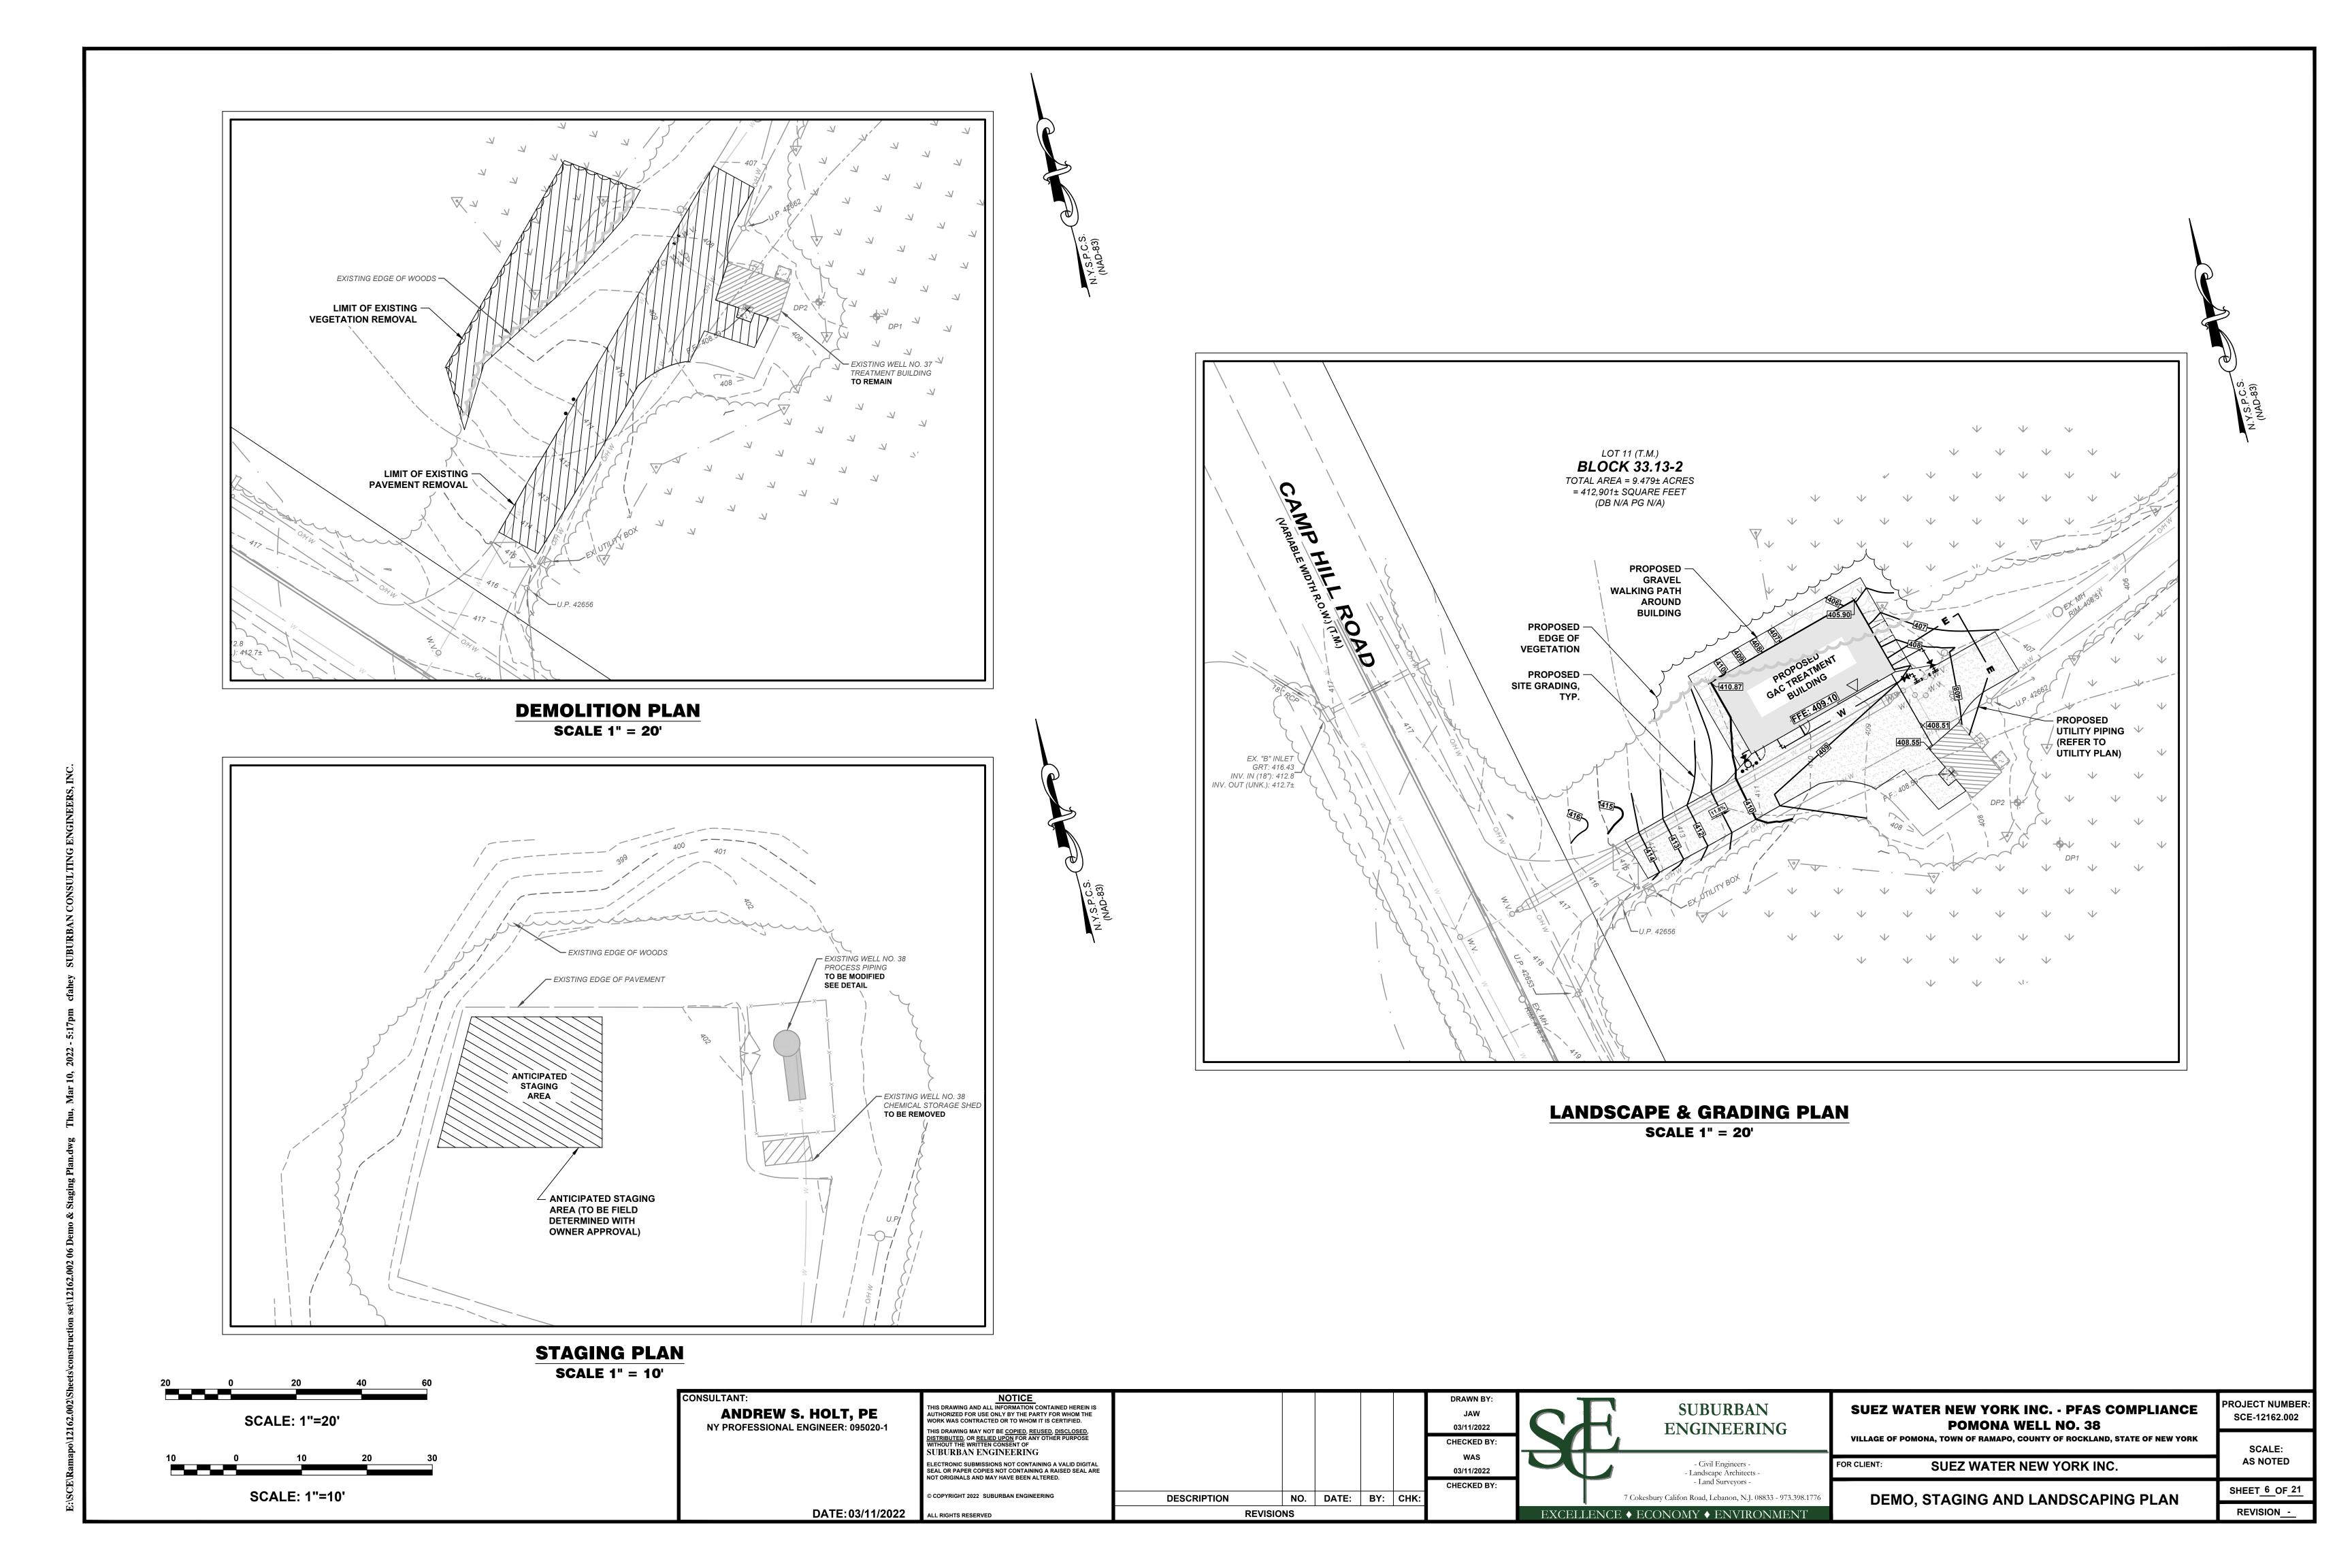

#### **GENERAL ENVIRONMENTAL NOTES:**

- 1. THE CONTRACTOR MUST PERFORM THE WORK IN ACCORDANCE WITH APPLICABLE PROVISIONS AND CONDITIONS OF THE ROCKLAND COUNTY STANDARDS FOR SOIL EROSION AND SEDIMENT CONTROL.
- 2. THE TRENCH EXCAVATION MAY BE NO WIDER THAN NECESSARY TO COMPLY WITH OSHA SAFETY STANDARDS AND THE CONSTRUCTION DETAILS UNDER THE ACTUAL SURFACE AND SUBSURFACE CONDITIONS AS MAY BE ENCOUNTERED DURING CONSTRUCTION.
- 3. AVOID DISTURBANCE OF NATURAL VEGETATION DURING CLEARING OPERATIONS TO THE GREATEST EXTENT PRACTICABLE.
- 4. PERFORM "SOIL EROSION AND SEDIMENT CONTROL" AS DIRECTED BY THE ENGINEER OR SOIL CONSERVATION AGENCY REPRESENTATIVE AS CALLED FOR ON THE PLANS. PERFORM WORK IN ACCORDANCE WITH THE SPECIFICATIONS AS MAY BE WARRANTED BY ACTUAL FIELD CONDITIONS AND THE CONTRACTOR'S MEANS AND METHODS OF CONSTRUCTION. NO SEPARATE PAYMENT WILL BE MADE FOR ADJUSTMENTS, ADDITIONAL MATERIALS AND MAINTENANCE OF THIS WORK.
- 5. THE CONTRACTOR WILL BE RESPONSIBLE FOR THE INSTALLATION, MAINTENANCE, AND REPAIR OF SOIL EROSION AND SEDIMENT CONTROL MEASURES IN ACCORDANCE WITH THE APPROVED SOIL EROSION AND SEDIMENT CONTROL PERMIT. CONTRACTOR IS RESPONSIBLE FOR ANY DAMAGES OR REMEDIATION REQUIRED DUE TO EROSION OR DOWNSTREAM SEDIMENT DEPOSITION.
- 6. MAINTAIN WORK WITHIN THE DESIGNATED LIMITS OF DISTURBANCE AS DELINEATED AND NOTED ON THE PLANS. RESTORE ANY DISTURBANCE BY WORK CONDUCTED OUTSIDE THOSE LIMITS AT NO ADDITIONAL EXPENSE TO THE OWNER.
- 7. DISPOSE OF ALL WASTE, DEBRIS, AND UNSUITABLE EXCAVATED MATERIALS IN ACCORDANCE WITH THE SPECIFICATIONS, THE STATE AND LOCAL RULES AND REGULATIONS.