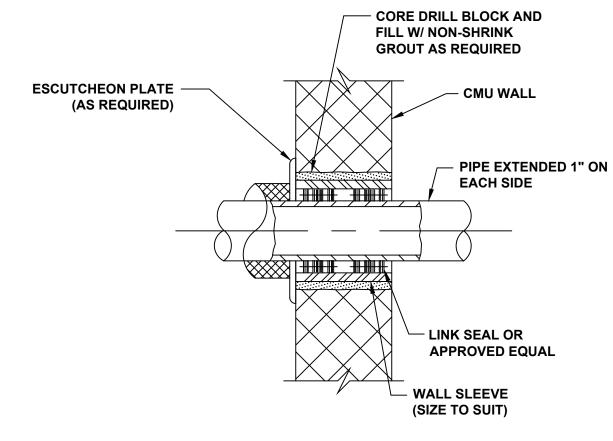

♦ ENVIRONMENT

SUEZ WATER NEW YORK INC. - PFAS COMPLIANCE
POMONA WELL NO. 38
VILLAGE OF POMONA, TOWN OF RAMAPO, COUNTY OF ROCKLAND, STATE OF NEW YORK

FOR CLIENT: SUEZ WATER NEW YORK INC.

**PLUMBING PLAN** 

SCALE:
AS NOTED

SHEET 16 OF 21

REVISION\_-

PROJECT NUMBER

SCE-12162.002







PIPE SUPPORT DETAIL

**SCALE: N.T.S.** 







FLANGE SUPPORTS ARE TO BE FACTORY FABRICATED UNITS. NO CONTRACTOR FABRICATED SUPPORTS ARE ALLOWED. MATERIAL TO BE A36 STEEL WITH A GALVANIZED FINISH UNLESS INDICATED OTHERWISE IN SPECIFICATIONS. SUPPORT DESIGN SHALL HAVE BEEN TESTED TO WITHSTAND A MINIMUM OF 10,000 POUNDS COMPRESSIVE LOAD. SUPPORTS SHALL BE STANDON MODEL S89 AS MANUFACTURED BY -MATERIAL RESOURCES INC., FOREST GROVE, OR.503-533-5256 P, 503-533-5501 F

#### **FLANGE SUPPORT DETAIL** N.T.S.



**WALL PENETRATION DETAIL** SCALE = N.T.S.

#### **RETAINING CHAIN BY DIFFUSER** - PLASTIC SOLUTION TUBE BY **MANUFACTURER DIFFUSER MANUFACTURER TAPPING SADDLE** PVC BALL VALVE CORPORATION COCK BY — CHEMICAL FEED LINE **DIFFUSER MANUFACTURER** EXTEND TUBE 1/3 WAY INTO PIPE **─ PVC CHECK VALVE TAP FLANGED IN PIPE DUCTILE IRON -**FLANGED PIPE **DIFFUSER ASSEMBLY**

**DIP CHEMICAL INJECTION DETAIL** SCALE = N.T.S

BY MANUFACTURER







# **GRANULAR ACTIVATED CARBON FILTRATION VESSELS DETAIL** SCALE = N.T.S.



ROJECT NUMBER SCE-12162.002 SCALE: N.T.S.

**SUEZ WATER NEW YORK INC.** SHEET 18 OF 21 **CONSTRUCTION DETAILS II REVISION** -

**SUEZ WATER NEW YORK INC. - PFAS COMPLIANCE** 

**POMONA WELL NO. 38** 

VILLAGE OF POMONA, TOWN OF RAMAPO, COUNTY OF ROCKLAND, STATE OF NEW YORK

FOR CLIEN