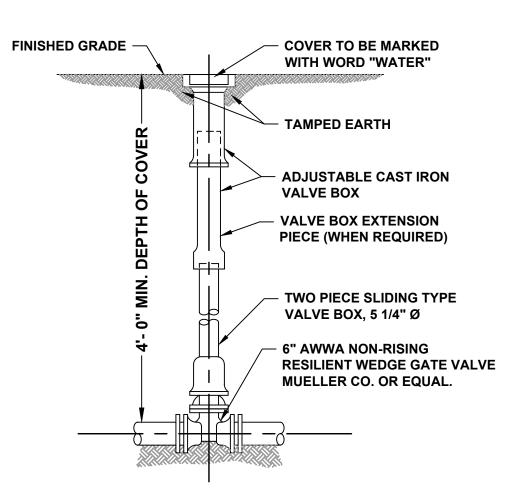

### **GENERAL WATER MAIN CONSTRUCTION NOTES:**

- 1. USE DUCTILE IRON RESTRAINED JOINT FITTINGS WITH MANUFACTURER RETAINER GLANDS ACCORDING TO THE CONTRACT DOCUMENTS. RESTRAIN ALL BENDS, TEES, VALVES, PLUGGED ENDS, ETC. IN ACCORDANCE WITH THE PLANS AND SPECIFICATIONS.
- 2. SIZE AND LOCATION OF EXISTING MAINS TO WHICH CONNECTIONS ARE BEING MADE ARE BASED ON THE BEST INFORMATION AVAILABLE AT THE TIME OF DESIGN. THE CONTRACTOR MUST BE PREPARED TO ACCOMMODATE CHANGES IN THE SIZE OR LOCATION OF THE CONNECTION BY MAINTAINING AT THE JOB SITE, ADDITIONAL PIPE, FITTINGS, AND VALVES IN THE RANGE OF SIZES AS MAY EXIST.