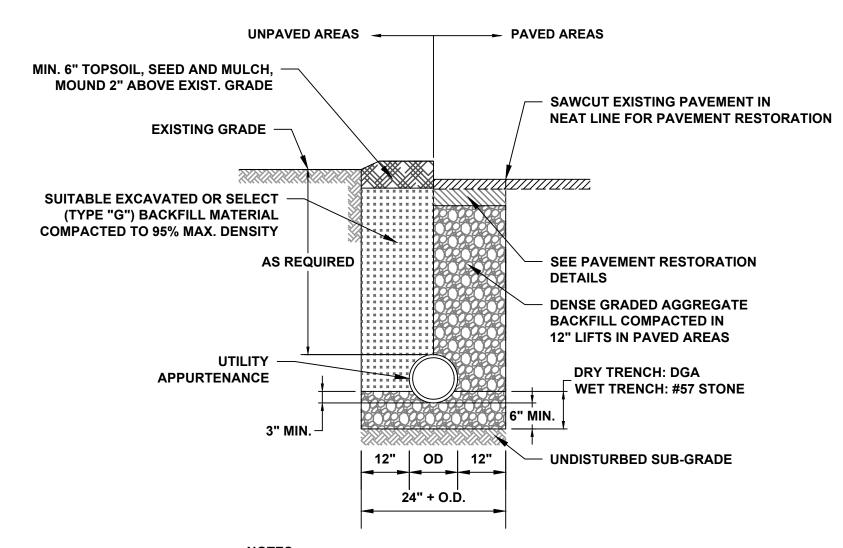

#### **GENERAL ENVIRONMENTAL NOTES:**

- 1. THE CONTRACTOR MUST PERFORM THE WORK IN ACCORDANCE WITH APPLICABLE PROVISIONS AND CONDITIONS OF THE ROCKLAND COUNTY STANDARDS FOR SOIL EROSION AND SEDIMENT CONTROL.
- 2. THE TRENCH EXCAVATION MAY BE NO WIDER THAN NECESSARY TO COMPLY WITH OSHA SAFETY STANDARDS AND THE CONSTRUCTION DETAILS UNDER THE ACTUAL SURFACE AND SUBSURFACE CONDITIONS AS MAY BE ENCOUNTERED DURING CONSTRUCTION.
- 3. AVOID DISTURBANCE OF NATURAL VEGETATION DURING CLEARING OPERATIONS TO THE GREATEST EXTENT PRACTICABLE.
- 4. PERFORM "SOIL EROSION AND SEDIMENT CONTROL" AS DIRECTED BY THE ENGINEER OR SOIL CONSERVATION AGENCY REPRESENTATIVE AS CALLED FOR ON THE PLANS. PERFORM WORK IN ACCORDANCE WITH THE SPECIFICATIONS AS MAY BE WARRANTED BY ACTUAL FIELD CONDITIONS AND THE CONTRACTOR'S MEANS AND METHODS OF CONSTRUCTION. NO SEPARATE PAYMENT WILL BE MADE FOR ADJUSTMENTS, ADDITIONAL MATERIALS AND MAINTENANCE OF THIS WORK.
- 5. THE CONTRACTOR WILL BE RESPONSIBLE FOR THE INSTALLATION, MAINTENANCE, AND REPAIR OF SOIL EROSION AND SEDIMENT CONTROL MEASURES IN ACCORDANCE WITH THE APPROVED SOIL EROSION AND SEDIMENT CONTROL PERMIT. CONTRACTOR IS RESPONSIBLE FOR ANY DAMAGES OR REMEDIATION REQUIRED DUE TO EROSION OR DOWNSTREAM SEDIMENT DEPOSITION.
- 6. MAINTAIN WORK WITHIN THE DESIGNATED LIMITS OF DISTURBANCE AS DELINEATED AND NOTED ON THE PLANS. RESTORE ANY DISTURBANCE BY WORK CONDUCTED OUTSIDE THOSE LIMITS AT NO ADDITIONAL EXPENSE TO THE OWNER.
- 7. DISPOSE OF ALL WASTE, DEBRIS, AND UNSUITABLE EXCAVATED MATERIALS IN ACCORDANCE WITH THE SPECIFICATIONS, THE STATE AND LOCAL RULES AND REGULATIONS.

### **GENERAL WATER MAIN CONSTRUCTION NOTES:**

- 1. USE DUCTILE IRON RESTRAINED JOINT FITTINGS WITH MANUFACTURER RETAINER GLANDS ACCORDING TO THE CONTRACT DOCUMENTS. RESTRAIN ALL BENDS, TEES, VALVES, PLUGGED ENDS, ETC. IN ACCORDANCE WITH THE PLANS AND SPECIFICATIONS.
- 2. SIZE AND LOCATION OF EXISTING MAINS TO WHICH CONNECTIONS ARE BEING MADE ARE BASED ON THE BEST INFORMATION AVAILABLE AT THE TIME OF DESIGN. THE CONTRACTOR MUST BE PREPARED TO ACCOMMODATE CHANGES IN THE SIZE OR LOCATION OF THE CONNECTION BY MAINTAINING AT THE JOB SITE, ADDITIONAL PIPE, FITTINGS, AND VALVES IN THE RANGE OF SIZES AS MAY EXIST.

#### **GENERAL CONSTRUCTION NOTES:**

- 1. COORDINATE ALL WATER SYSTEM CONNECTIONS, SHUT DOWNS, OR OTHER SYSTEM RELATED OPERATIONS WITH THE OWNER AND NOTIFY AFFECTED RESIDENCES AND BUSINESSES A MINIMUM OF ONE WEEK PRIOR TO THE SCHEDULED DATE FOR SAID SHUT DOWN OPERATIONS. ONLY SUEZ PERSONNEL SHALL OPERATE EXISTING VALVES AND HYDRANTS. THE CONTRACTOR MUST PROVIDE WRITTEN NOTIFICATION OF THE START OF CONSTRUCTION TO PROPERTY OWNERS WITHIN THE PROJECT LIMITS 72 HOURS PRIOR TO CONSTRUCTION OPERATIONS AND 72 HOURS PRIOR TO OPERATIONS THAT MAY AFFECT PROPERTY ACCESS.
- 2. CONSTRUCTION SHALL CONFORM TO APPROPRIATE SECTIONS OF: 1) NATIONAL ELECTRICAL CODE; 2) NATIONAL STANDARD PLUMBING CODE; AND 3) INTERNATIONAL MECHANICAL CODE, LATEST EDITIONS.