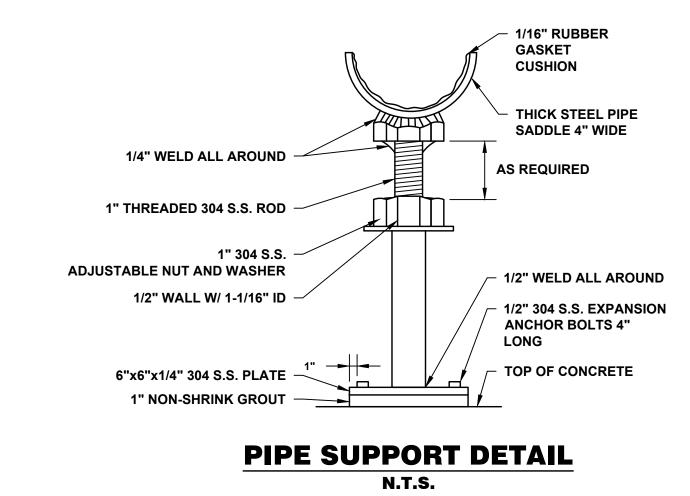

| DESCRIPTION | NO. | DATE: | BY: | CHK: |                   |   |
| DATE: 03/11/2022                                      | ALL RIGHTS RESERVED                                                                                                                                                                                                | REVISIO     | NS  |       |     |      |                   |   |

EXCELLENCE ♦ ECONOMY ♦ ENVIRONMENT

SUEZ WATER NEW YORK INC. - PFAS COMPLIANCE
POMONA WELL NO. 38
VILLAGE OF POMONA, TOWN OF RAMAPO, COUNTY OF ROCKLAND, STATE OF NEW YORK

FOR CLIENT: SUEZ WATER NEW YORK INC.

**PLUMBING PLAN** 

SCALE:
AS NOTED

SHEET 16 OF 21

REVISION\_-

PROJECT NUMBER

SCE-12162.002







PIPE SUPPORT DETAIL

**SCALE: N.T.S.** 







FLANGE SUPPORTS ARE TO BE FACTORY FABRICATED UNITS. NO CONTRACTOR FABRICATED SUPPORTS ARE ALLOWED. MATERIAL TO BE A36 STEEL WITH A GALVANIZED FINISH UNLESS INDICATED OTHERWISE IN SPECIFICATIONS. SUPPORT DESIGN SHALL HAVE BEEN TESTED TO WITHSTAND A MINIMUM OF 10,000 POUNDS COMPRESSIVE LOAD. SUPPORTS SHALL BE STANDON MODEL S89 AS MANUFACTURED BY -MATERIAL RESOURCES INC., FOREST GROVE, OR.503-533-5256 P, 503-533-5501 F

#### **FLANGE SUPPORT DETAIL** N.T.S.



**WALL PENETRATION DETAIL** SCALE = N.T.S.

#### **RETAINING CHAIN BY DIFFUSER** - PLASTIC SOLUTION TUBE BY **MANUFACTURER DIFFUSER MANUFACTURER TAPPING SADDLE** PVC BALL VALVE CORPORATION COCK BY — CHEMICAL FEED LINE **DIFFUSER MANUFACTURER** EXTEND TUBE 1/3 WAY INTO PIPE **─ PVC CHECK