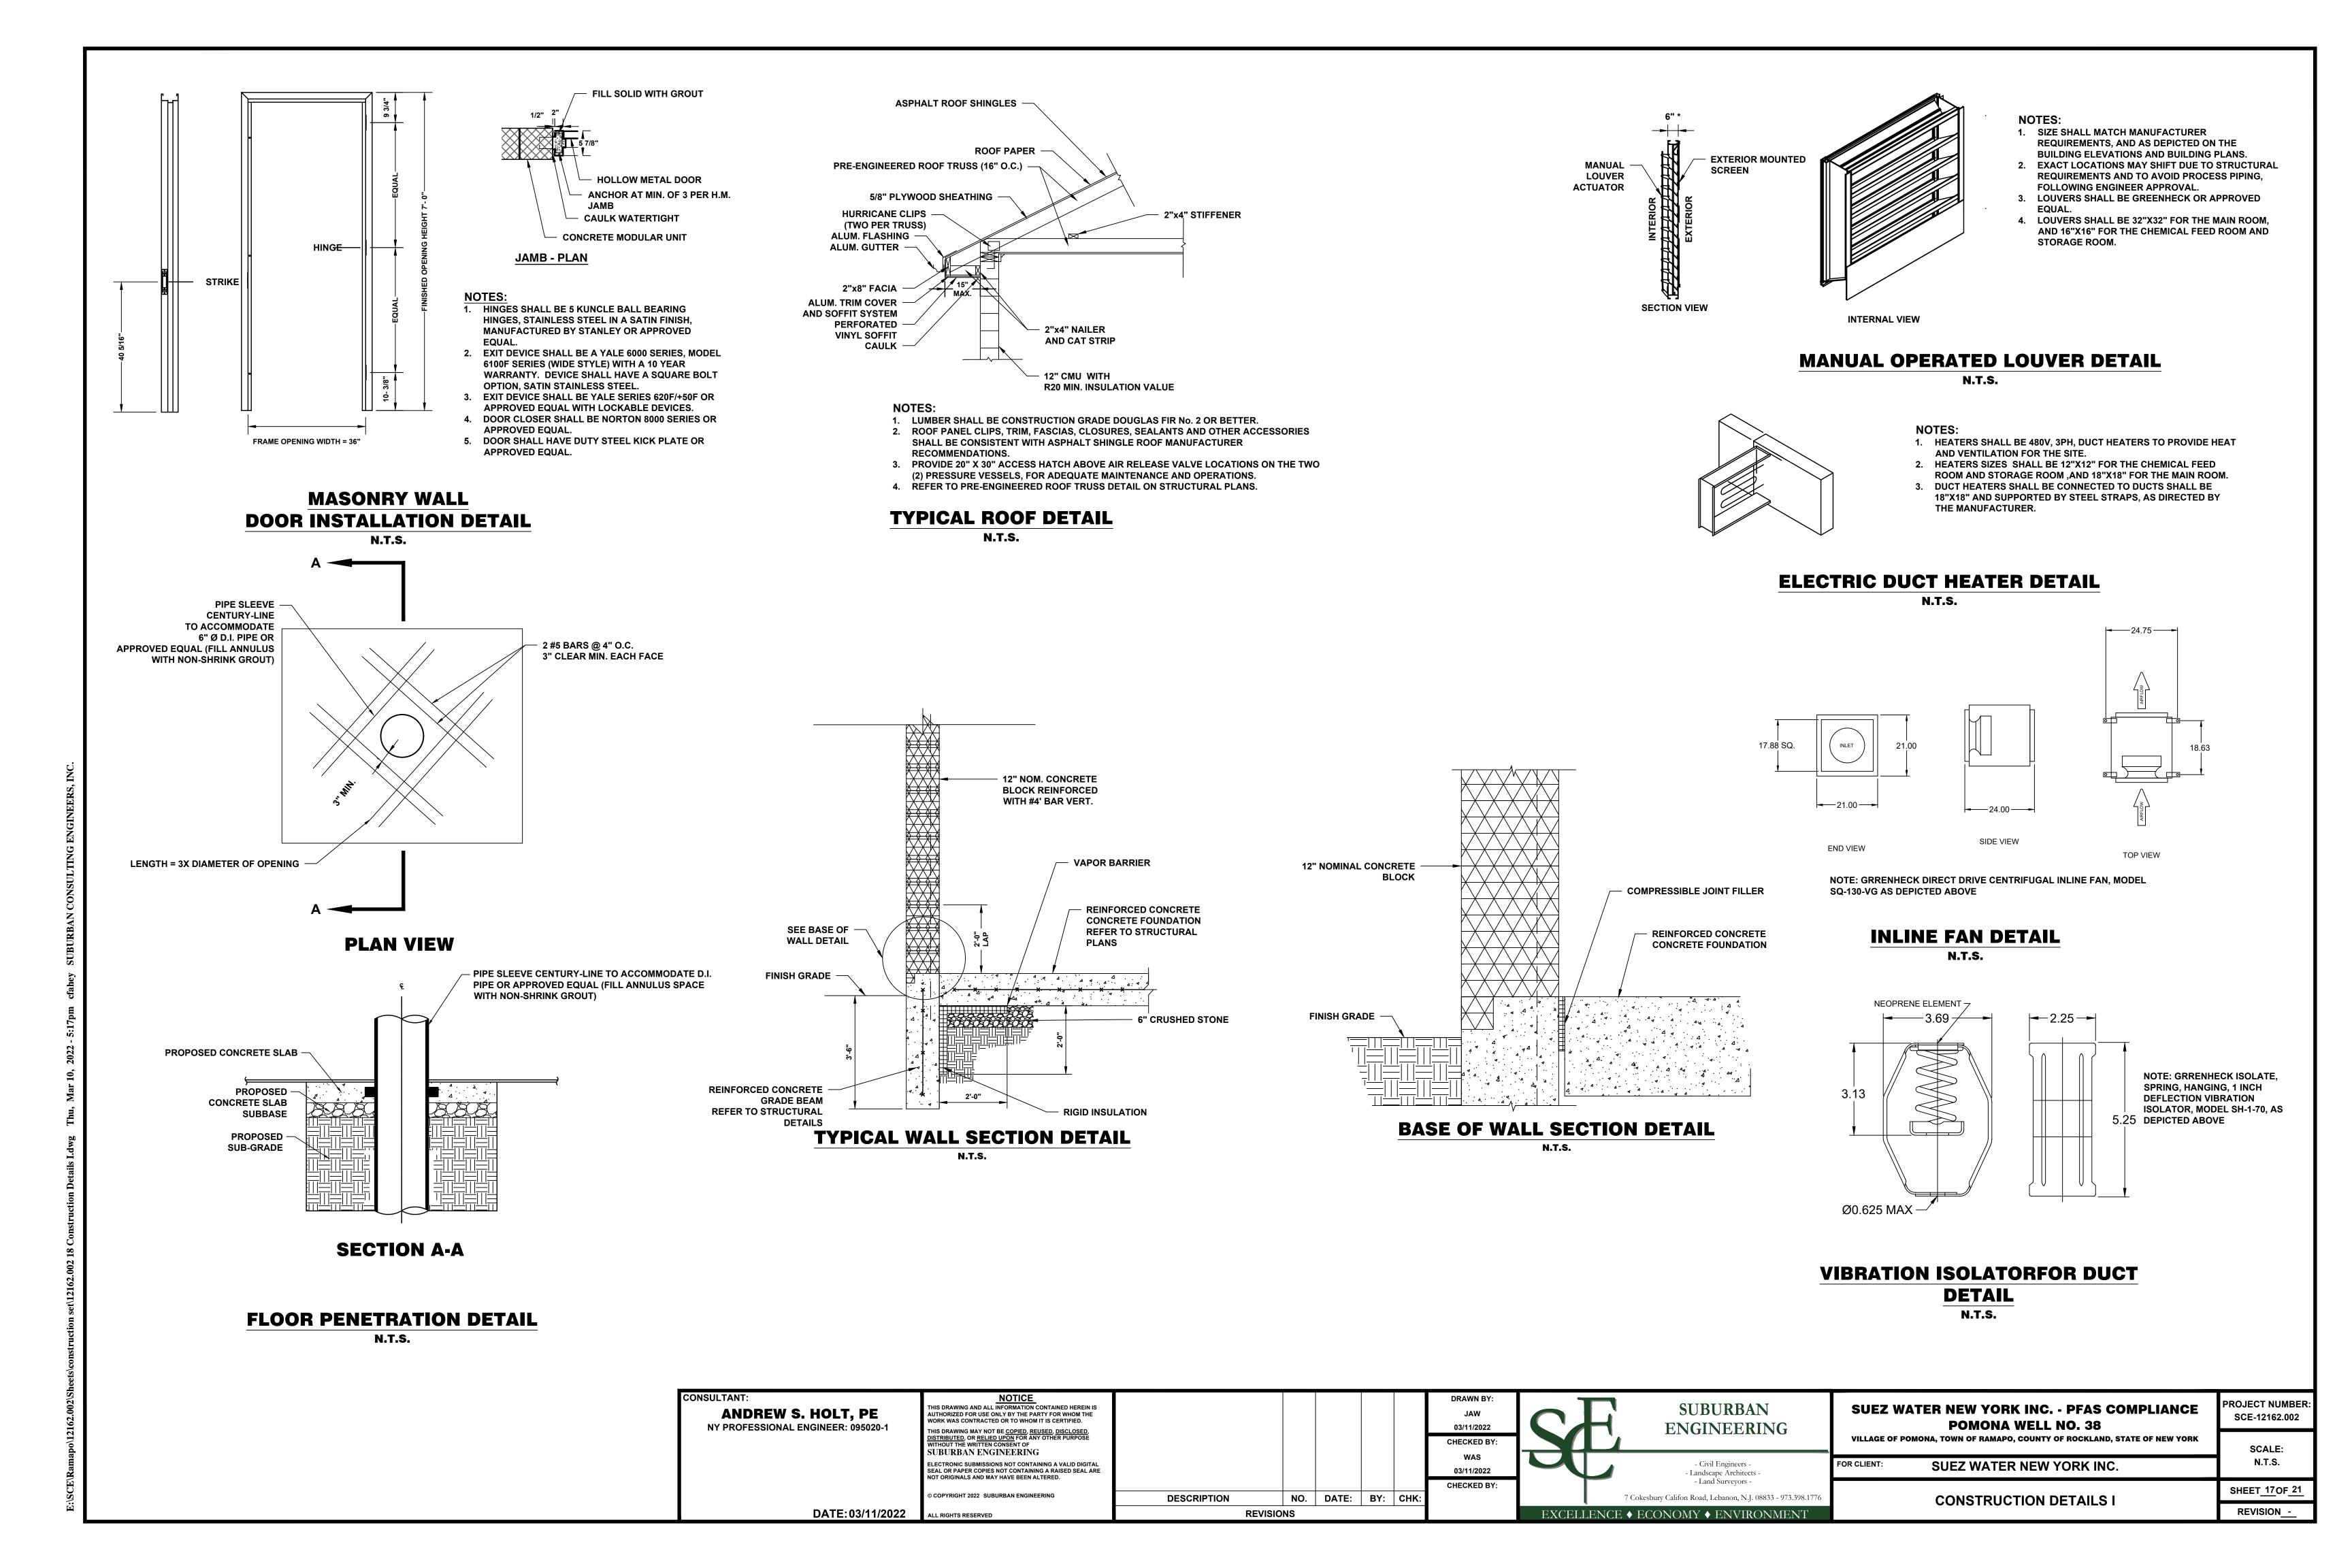

| DESCRIPTION | NO. | DATE: | BY: | CHK: |                   |   |
| DATE: 03/11/2022                                      | ALL RIGHTS RESERVED                                                                                                                                                                                                | REVISIO     | NS  |       |     |      |                   |   |

EXCELLENCE ♦ ECONOMY ♦ ENVIRONMENT

SUEZ WATER NEW YORK INC. - PFAS COMPLIANCE
POMONA WELL NO. 38
VILLAGE OF POMONA, TOWN OF RAMAPO, COUNTY OF ROCKLAND, STATE OF NEW YORK

FOR CLIENT: SUEZ WATER NEW YORK INC.

**PLUMBING PLAN** 

SCALE:
AS NOTED

SHEET 16 OF 21

REVISION\_-

PROJECT NUMBER

SCE-12162.002







PIPE SUPPORT DETAIL

**SCALE: N.T.S.** 







FLANGE SUPPORTS ARE TO BE FACTORY FABRICATED UNITS. NO CONTRACTOR FABRICATED SUPPORTS ARE ALLOWED. MATERIAL TO BE A36 STEEL WITH A GALVANIZED FINISH UNLESS INDICATED OTHERWISE IN SPECIFICATIONS. SUPPORT DESIGN SHALL HAVE BEEN TESTED TO WITHSTAND A MINIMUM OF 10,000 POUNDS COMPRESSIVE LOAD. SUPPORTS SHALL BE STANDON MODEL S89 AS MANUFACTURED BY -MATERIAL RESOURCES INC., FOREST GROVE, OR.503-533-5256 P, 503-533-5501 F

#### **FLANGE SUPPORT DETAIL** N.T.S.



**WALL PENETRATION DETAIL** SCALE = N.T.S.

#### **RETAINING CHAIN BY DIFFUSER** - PLASTIC SOLUTION TUBE BY **MANUFACTURER DIFFUSER MANUFACTURER TAPPING SADDLE** PVC BALL VALVE CORPORATION COCK BY — CHEMICAL FEED LINE **DIFFUSER MANUFACTURER** EXTEND TUBE 1/3 WAY INTO PIPE **─ PVC CHE