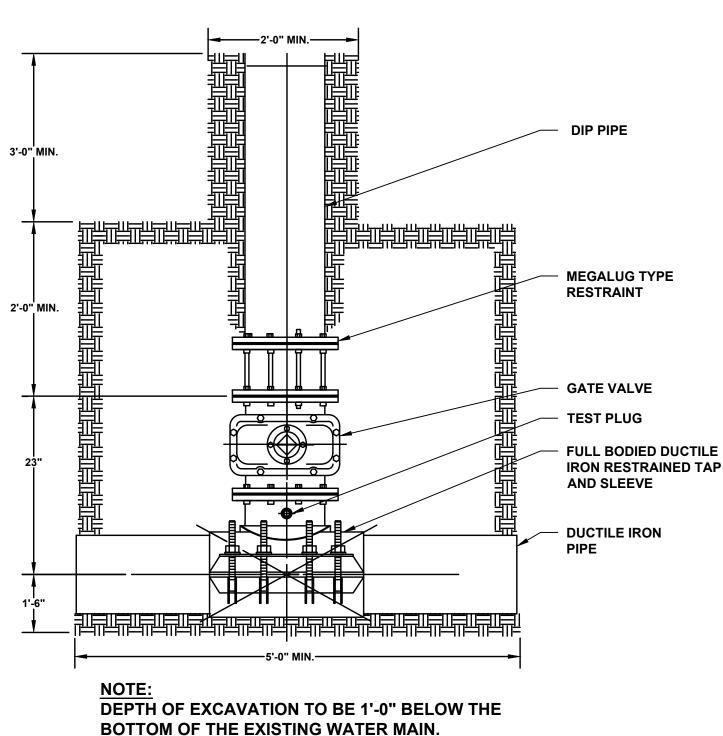

**CHEMICAL INJECTION NOTES:** 

REQUIRED.

**SUEZ PREFERENCE.** 

1. CONTRACTOR SHALL PROVIDE A

SAF-T-FLOW RETRACTABLE INJECTION

OTHERWISE DIRECTED FOR THE PROPER

CHEMICAL RESISTANT TUBING FOR THE

QUILL MODEL, OR APPROVED EQUAL.

2. THE SADDLE FOR TEE FITTING SHALL BE

3/4"Ø FOR INJECTION QUILL, OR

INSTALLATION OF THE QUILL. THE

QUILL IS 3/8", CONTRACTOR SHALL PROVIDE REDUCER TO 1/4" TUBING AS

3. INJECTION SHALL BE INSTALLED AT THE

90-DEGREE MARK ON THE PIPE PER



#### ALL EXPOSED STEEL TO RECEIVE TWO COATS OF BITUMINOUS PAINT.

THE PROPER INSTALLATION.

- USE CARE TO INSURE THAT DRAIN HOLE IS NOT PLUGGED. 3. THE USE OF A SWIVEL TEE MAY BE UTILIZED IF NECESSARY DUE TO THE EXISTING UTILITIES AND FEATURES THAT MAY NEED TO BE CROSSED FOR
- TYPICAL HYDRANT INSTALLATION DETAIL N.T.S.



**WET TAP** 

N.T.S



1. NO ADDITIONAL PAYMENT SHALL BE MADE

- FOR EXTRA DEPTH INSTALLATION. 2. NO SEPARATE PAYMENT WILL BE MADE FOR RESTORATION EXCEEDING TRENCH WIDTHS.
- **TYPICAL TRENCH DETAIL** N.T.S.



# **TYPICAL UTILITY CROSSING DETAIL**

N.T.S.



SIGN INSTALLATION DETAIL N.T.S.



# **GATE VALVE & BOX DETAIL**

N.T.S.



# **BOLLARD DETAIL**



- 1. EMERGENCY EYEWASH SHALL BE PUREFLOW 1000 OR APPROVED EQUAL. 2. CONTRACTOR SHALL INSTALL EYEWASH PER MANUFACTURER RECOMMENDATIONS
- 3. CONTRACTOR SHALL PROVIDE TWO (2) SETS OF SALINE CARTRIDGES, ONE TO INSTALL WITHIN THE EQUIPMENT, AND ONE TO BE USED AS A SPARE FOR EMERGENCIES.
- 4. CONTRACTOR IS REQUIRED TO ADEQUATELY SECURE THE EYEWASH STATION TO THE WALL AS REQUIRED.





VERTICAL DOWNWARD BENDS HORIZONTAL AND VERTICAL UPWARD BE