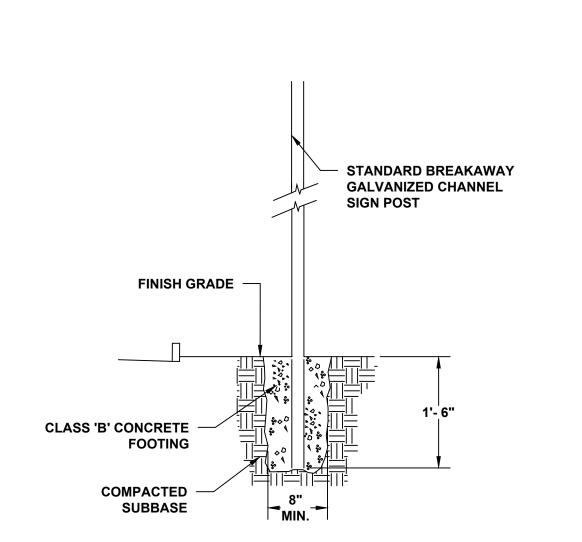

TING SHALL BE

3/4"Ø FOR INJECTION QUILL, OR

INSTALLATION OF THE QUILL. THE

QUILL IS 3/8", CONTRACTOR SHALL PROVIDE REDUCER TO 1/4" TUBING AS

3. INJECTION SHALL BE INSTALLED AT THE

90-DEGREE MARK ON THE PIPE PER



#### ALL EXPOSED STEEL TO RECEIVE TWO COATS OF BITUMINOUS PAINT.

THE PROPER INSTALLATION.

- USE CARE TO INSURE THAT DRAIN HOLE IS NOT PLUGGED. 3. THE USE OF A SWIVEL TEE MAY BE UTILIZED IF NECESSARY DUE TO THE EXISTING UTILITIES AND FEATURES THAT MAY NEED TO BE CROSSED FOR
- TYPICAL HYDRANT INSTALLATION DETAIL N.T.S.



**WET TAP** 

N.T.S



1. NO ADDITIONAL PAYMENT SHALL BE MADE

- FOR EXTRA DEPTH INSTALLATION. 2. NO SEPARATE PAYMENT WILL BE MADE FOR RESTORATION EXCEEDING TRENCH WIDTHS.
- **TYPICAL TRENCH DETAIL** N.T.S.



# **TYPICAL UTILITY CROSSING DETAIL**

N.T.S.



SIGN INSTALLATION DETAIL N.T.S.



# **GATE VALVE & BOX DETAIL**

N.T.S.



# **BOLLARD DETAIL**



- 1. EMERGENCY EYEWASH SHALL BE PUREFLOW 1000 OR APPROVED EQUAL. 2. CONTRACTOR SHALL INSTALL EYEWASH PER MANUFACTURER RECOMMENDATIONS
- 3. CONTRACTOR SHALL PROVIDE TWO (2) SETS OF SALINE CARTRIDGES, ONE TO INSTALL WITHIN THE EQUIPMENT, AND ONE TO BE USED AS A SPARE FOR EMERGENCIES.
- 4. CONTRACTOR IS REQUIRED TO ADEQUATELY SECURE THE EYEWASH STATION TO THE WALL AS REQUIRED.





VERTICAL DOWNWARD BENDS HORIZONTAL AND VERTICAL UPWARD BENDS



C 3'-0" 3'-7" 4'-2" 4'-8"

#### **ANCHORAGE FOR VERTICAL BENDS**

# THRUST BLOCK DETAIL

N.T.S.

#### **WATER MAIN RESTRAINT NOTES:**

<u>PLAN</u>

- 1. JOINT RESTRAINT IS REQUIRED AT ALL FITTINGS, VALVES, AND AS NOTED ON THE PLANS. 2. UNLESS OTHERWISE