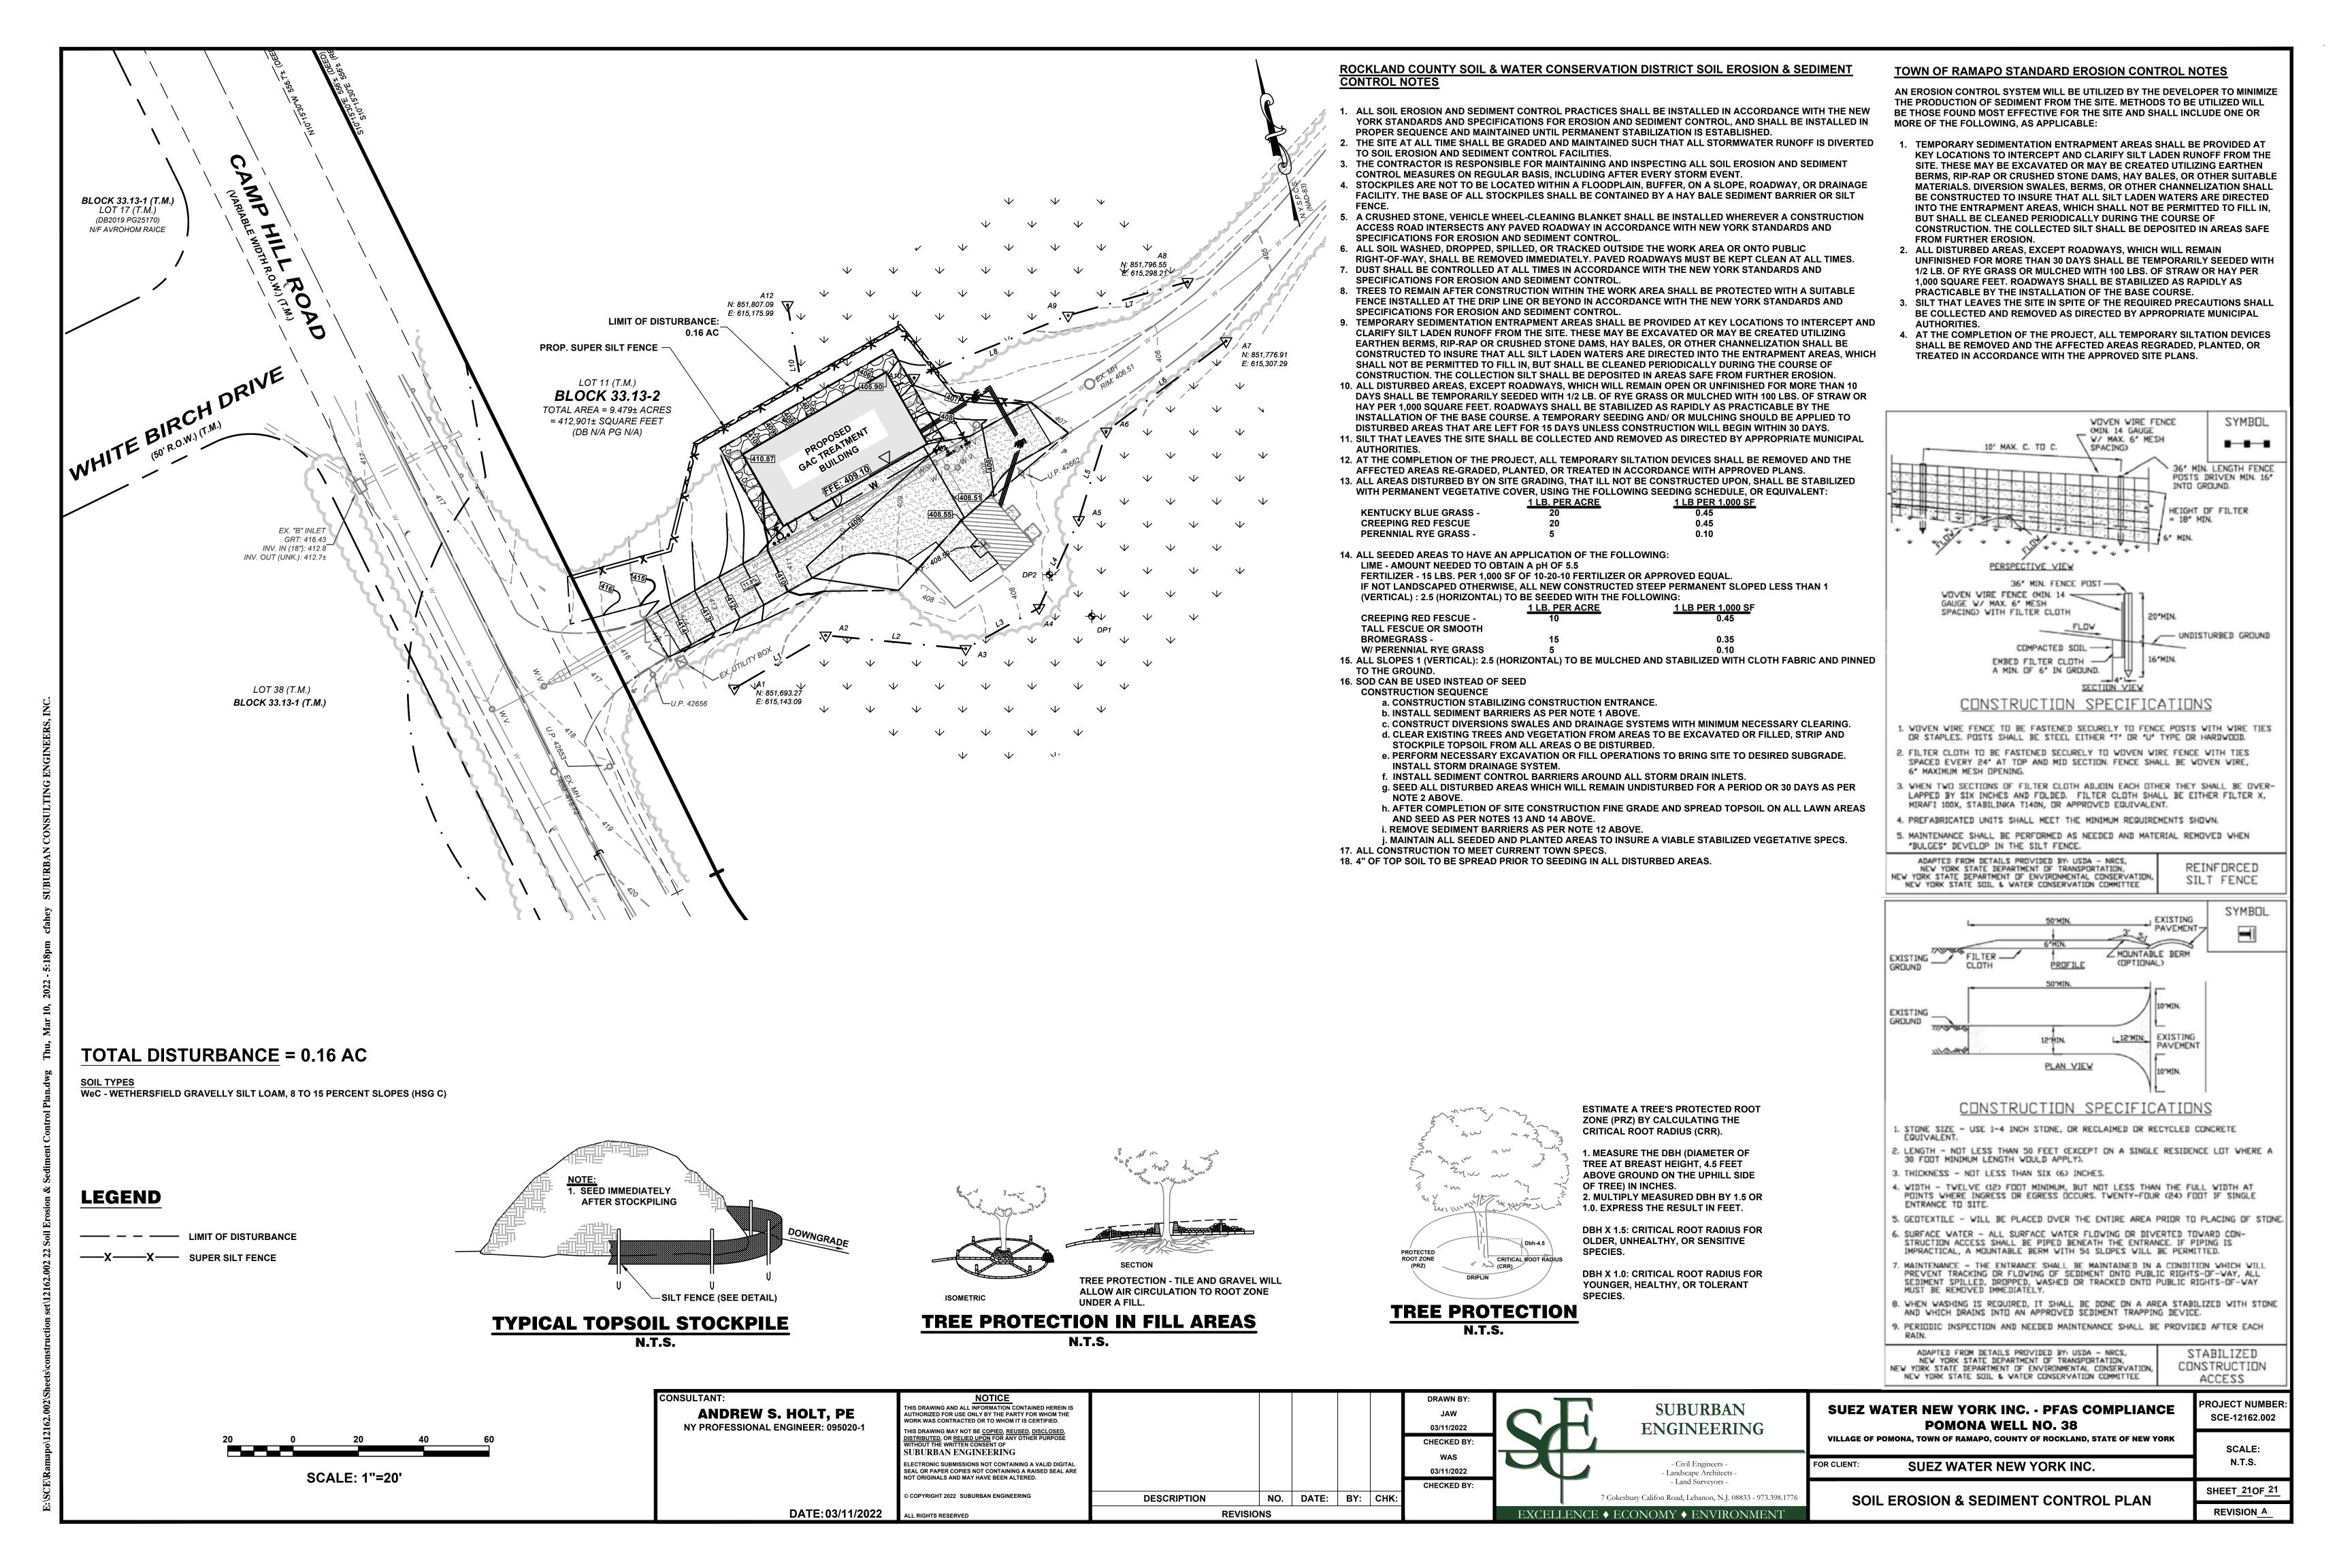

#### **GENERAL ENVIRONMENTAL NOTES:**

- 1. THE CONTRACTOR MUST PERFORM THE WORK IN ACCORDANCE WITH APPLICABLE PROVISIONS AND CONDITIONS OF THE ROCKLAND COUNTY STANDARDS FOR SOIL EROSION AND SEDIMENT CONTROL.
- 2. THE TRENCH EXCAVATION MAY BE NO WIDER THAN NECESSARY TO COMPLY WITH OSHA SAFETY STANDARDS AND THE CONSTRUCTION DETAILS UNDER THE ACTUAL SURFACE AND SUBSURFACE CONDITIONS AS MAY BE ENCOUNTERED DURING CONSTRUCTION.
- 3. AVOID DISTURBANCE OF NATURAL VEGETATION DURING CLEARING OPERATIONS TO THE GREATEST EXTENT PRACTICABLE.
- 4. PERFORM "SOIL EROSION AND SEDIMENT CONTROL" AS DIRECTED BY THE ENGINEER OR SOIL CONSERVATION AGENCY REPRESENTATIVE AS CALLED FOR ON THE PLANS. PERFORM WORK IN ACCORDANCE WITH THE SPECIFICATIONS AS MAY BE WARRANTED BY ACTUAL FIELD CONDITIONS AND THE CONTRACTOR'S MEANS AND METHODS OF CONSTRUCTION. NO SEPARATE PAYMENT WILL BE MADE FOR ADJUSTMENTS, ADDITIONAL MATERIALS AND MAINTENANCE OF THIS WORK.
- 5. THE CONTRACTOR WILL BE RESPONSIBLE FOR THE INSTALLATION, MAINTENANCE, AND REPAIR OF SOIL EROSION AND SEDIMENT CONTROL MEASURES IN ACCORDANCE WITH THE APPROVED SOIL EROSION AND SEDIMENT CONTROL PERMIT. CONTRACTOR IS RESPONSIBLE FOR ANY DAMAGES OR REMEDIATION REQUIRED DUE TO EROSION OR DOWNSTREAM SEDIMENT DEPOSITION.
- 6. MAINTAIN WORK WITHIN THE DESIGNATED LIMITS OF DISTURBANCE AS DELINEATED AND NOTED ON THE PLANS. RESTORE ANY DISTURBANCE BY WORK CONDUCTED OUTSIDE THOSE LIMITS AT NO ADDITIONAL EXPENSE TO THE OWNER.
- 7. DISPOSE OF ALL WASTE, DEBRIS, AND UNSUITABLE EXCAVATED MATERIALS IN ACCORDANCE WITH THE SPECIFICATIONS, THE STATE AND LOCAL RULES AND REGULATIONS.