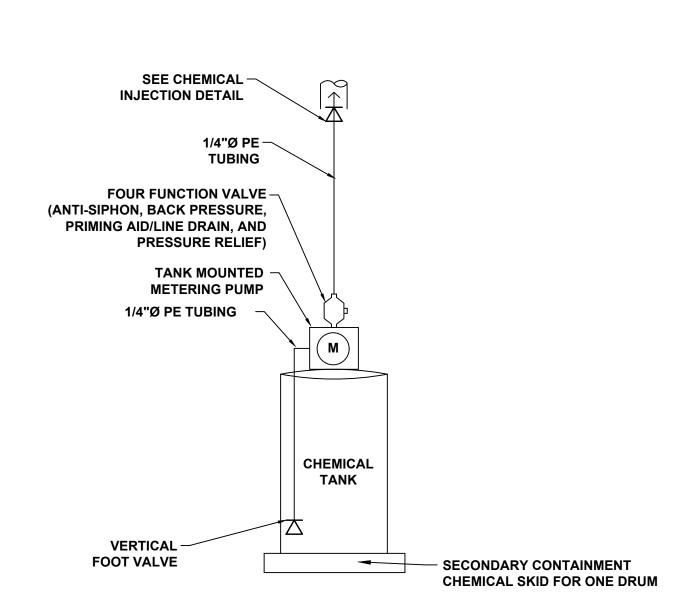

| DESCRIPTION | NO. | DATE: | BY: | CHK: |                   |   |
| DATE: 03/11/2022                                      | ALL RIGHTS RESERVED                                                                                                                                                                                                | REVISIO     | NS  |       |     |      |                   |   |

EXCELLENCE ♦ ECONOMY ♦ ENVIRONMENT

SUEZ WATER NEW YORK INC. - PFAS COMPLIANCE
POMONA WELL NO. 38
VILLAGE OF POMONA, TOWN OF RAMAPO, COUNTY OF ROCKLAND, STATE OF NEW YORK

FOR CLIENT: SUEZ WATER NEW YORK INC.

**PLUMBING PLAN** 

SCALE:
AS NOTED

SHEET 16 OF 21

REVISION\_-

PROJECT NUMBER

SCE-12162.002







PIPE SUPPORT DETAIL

**SCALE: N.T.S.** 







FLANGE SUPPORTS ARE TO BE FACTORY FABRICATED UNITS. NO CONTRACTOR FABRICATED SUPPORTS ARE ALLOWED. MATERIAL TO BE A36 STEEL WITH A GALVANIZED FINISH UNLESS INDICATED OTHERWISE IN SPECIFICATIONS. SUPPORT DESIGN SHALL HAVE BEEN TESTED TO WITHSTAND A MINIMUM OF 10,000 POUNDS COMPRESSIVE LOAD. SUPPORTS SHALL BE STANDON MODEL S89 AS MANUFACTURED BY -MATERIAL RESOURCES INC., FOREST GROVE, OR.503-533-5256 P, 503-533-5501 F

#### **FLANGE SUPPORT DETAIL** N.T.S.



**WALL PENETRATION DETAIL** SCALE = N.T.S.

#### **RETAINING CHAIN BY DIFFUSER** - PLASTIC SOLUTION TUBE BY **MANUFACTURER DIFFUSER MANUFACTURER TAPPING SADDLE** PVC BALL VALVE CORPORATION COCK BY — CHEMICAL FEED LINE **DIFFUSER MANUFACTURER** EXTEND TUBE 1/3 WAY INTO PIPE **─ PVC CHECK VALVE TAP FLANGED IN PIPE DUCTILE IRON -**FL