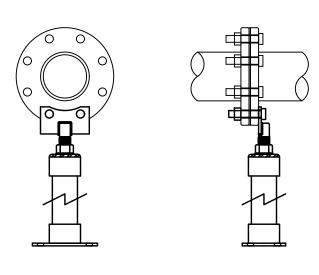

| DESCRIPTION | NO. | DATE: | BY: | CHK: |                   |   |
| DATE: 03/11/2022                                      | ALL RIGHTS RESERVED                                                                                                                                                                                                | REVISIO     | NS  |       |     |      |                   |   |

EXCELLENCE ♦ ECONOMY ♦ ENVIRONMENT

SUEZ WATER NEW YORK INC. - PFAS COMPLIANCE
POMONA WELL NO. 38
VILLAGE OF POMONA, TOWN OF RAMAPO, COUNTY OF ROCKLAND, STATE OF NEW YORK

FOR CLIENT: SUEZ WATER NEW YORK INC.

**PLUMBING PLAN** 

SCALE:
AS NOTED

SHEET 16 OF 21

REVISION\_-

PROJECT NUMBER

SCE-12162.002







PIPE SUPPORT DETAIL

**SCALE: N.T.S.** 







FLANGE SUPPORTS ARE TO BE FACTORY FABRICATED UNITS. NO CONTRACTOR FABRICATED SUPPORTS ARE ALLOWED. MATERIAL TO BE A36 STEEL WITH A GALVANIZED FINISH UNLESS INDICATED OTHERWISE IN SPECIFICATIONS. SUPPORT DESIGN SHALL HAVE BEEN TESTED TO WITHSTAND A MINIMUM OF 10,000 POUNDS COMPRESSIVE LOAD. SUPPORTS SHALL BE STANDON MODEL S89 AS MANUFACTURED BY -MATERIAL RESOURCES INC., FOREST GROVE, OR.503-533-5256 P, 503-533-5501 F

#### **FLANGE SUPPORT DETAIL** N.T.S.



**WALL PENETRATION DETAIL** SCALE = N.T.S.

#### **RETAINING CHAIN BY DIFFUSER** - PLASTIC SOLUTION TUBE BY **MANUFACTURER DIFFUSER MANUFACTURER TAPPING SADDLE** PVC BALL VALVE CORPORATION COCK BY — CHEMICAL FEED LINE **DIFFUSER MANUFACTURER** EXTEND TUBE 1/3 WAY INTO PIPE **─ PVC CHECK VALVE TAP FLANGED IN PIPE DUCTILE IRON -**FLANGE