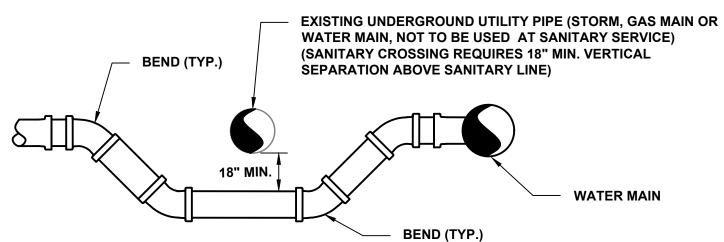

PRIOR TO ANY EXCAVATION, CONTRACTOR MUST HAVE ALL UTILITIES MARKED OUT BY THE APPROPRIATE UTILITY COMPANIES -> CALL 811