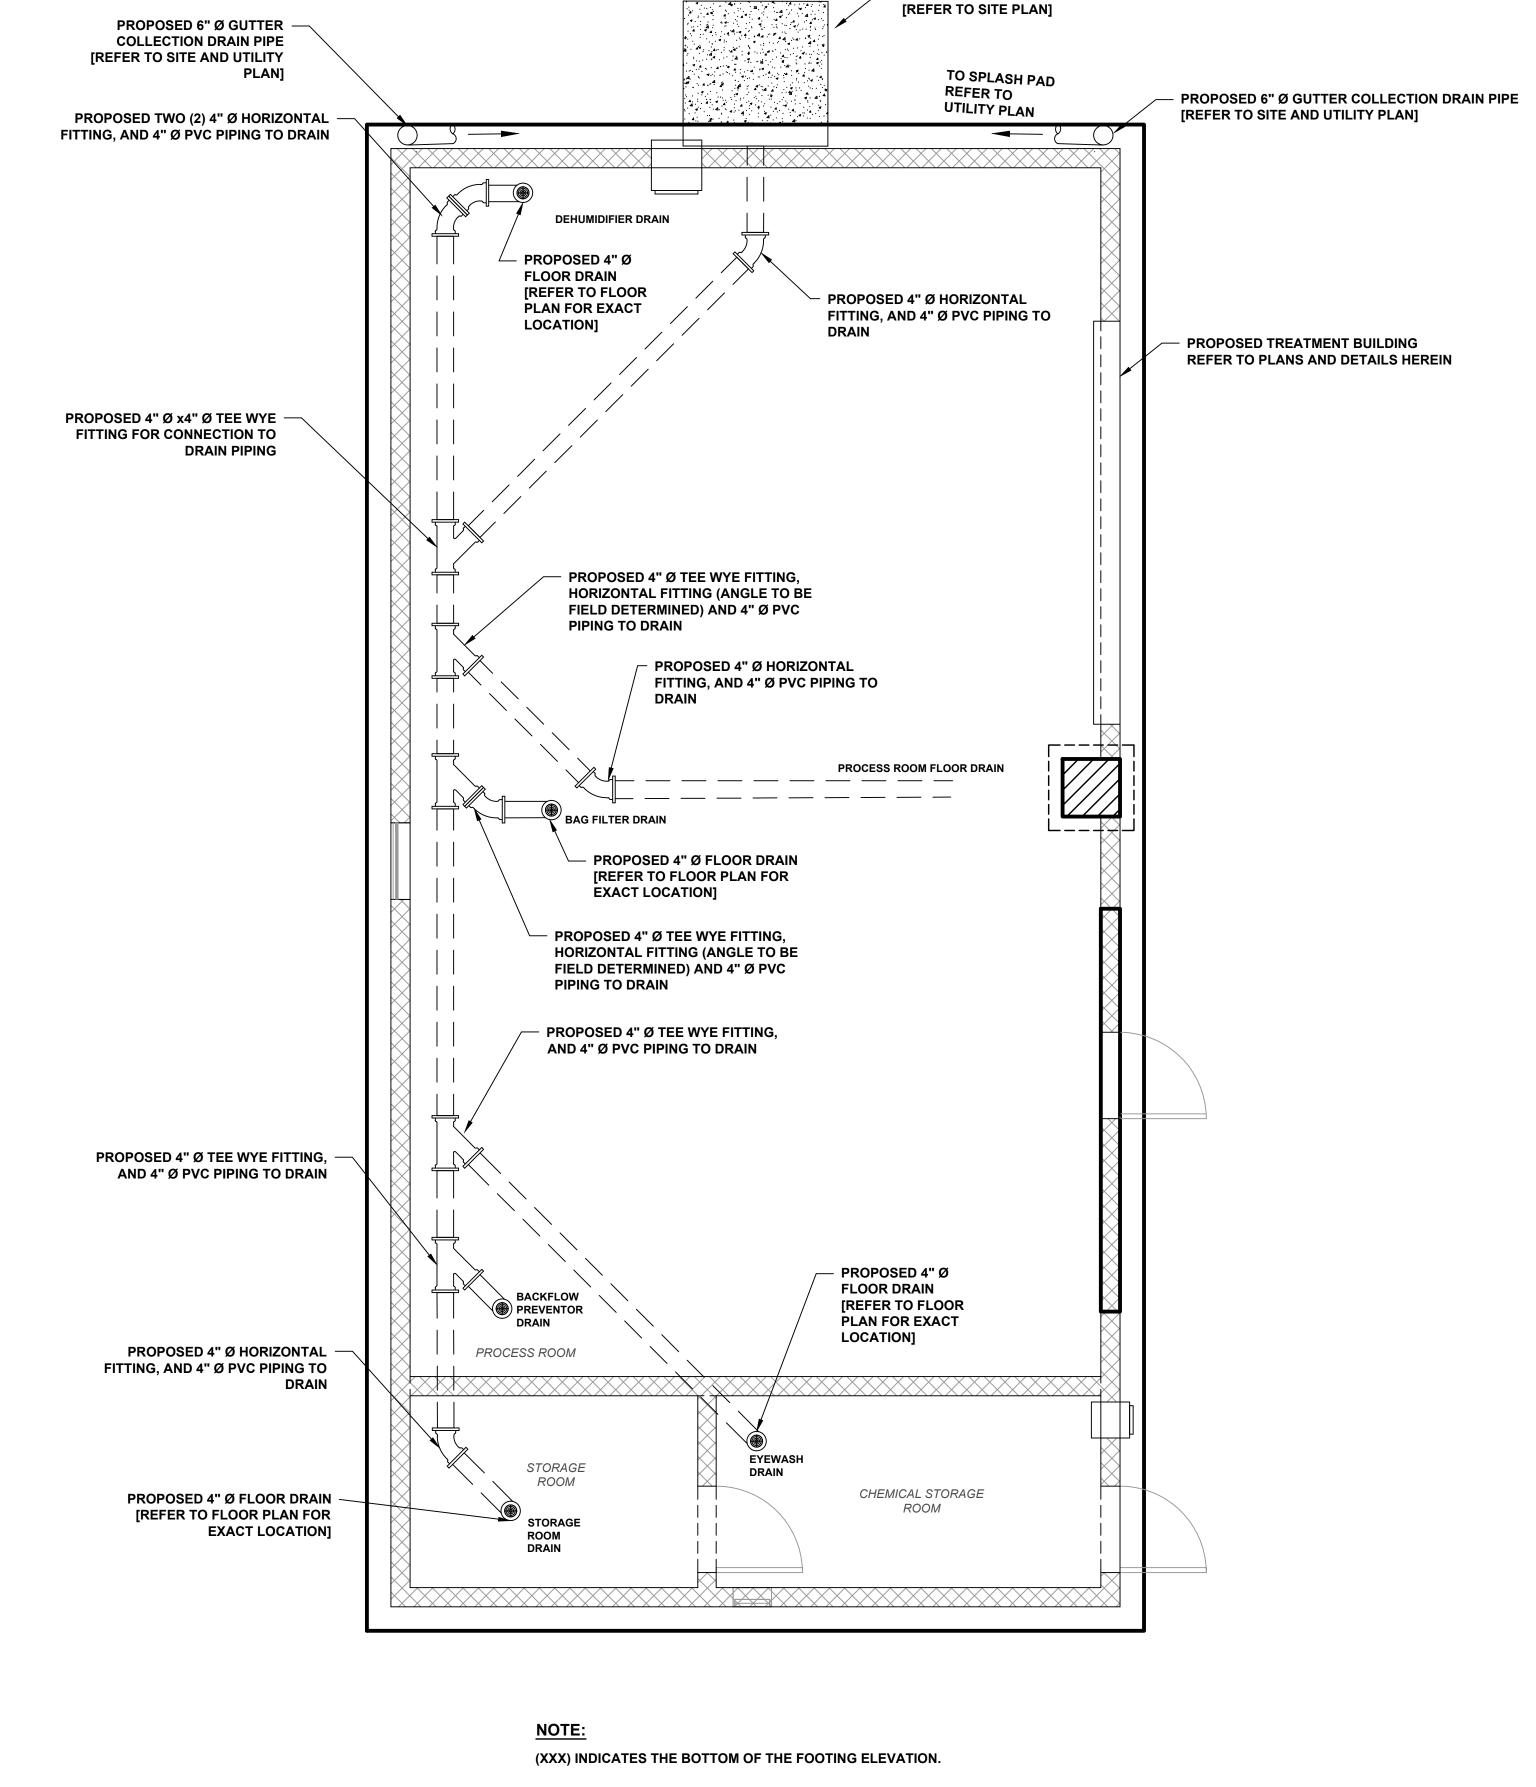

Y OTHER PURPOSE WITHOUT THE WRITTEN CONSENT OF VILLAGE OF POMONA, TOWN OF RAMAPO, COUNTY OF ROCKLAND, STATE OF NEW YORK CHECKED BY: SCALE: SUBURBAN ENGINEERING **GENERAL NOTES:** N.T.S. ELECTRONIC SUBMISSIONS NOT CONTAINING A VALID DIGITAL SEAL OR PAPER COPIES NOT CONTAINING A RAISED SEAL ARE NOT ORIGINALS AND MAY HAVE BEEN ALTERED. - Civil Engineers -- Landscape Architects -**SUEZ WATER NEW YORK INC.** 03/11/2022 - Land Surveyors -1. ALL NEW CIRCUIT BREAKERS SHALL MEET OR EXCEED THE EXISTING SHORT CIRCUIT CHECKED BY: SHEET\_14OF\_21 RATINGS. © COPYRIGHT 2022 SUBURBAN ENGINEERING DESCRIPTION NO. DATE: BY: CHK: 7 Cokesbury Califon Road, Lebanon, N.J. 08833 - 973.398.1776 **ELECTRICAL FLOOR PLAN** 

**REVISIONS** 

EXCELLENCE ♦ ECONOMY ♦ ENVIRONMENT

DATE: 03/11/2022

ALL RIGHTS RESERVED





CONCRETE SPLASH PAD

REFER TO SITE PLAN

NOTE:

DIRECT TO SWALE

PLAN

PROPOSED DRAIN FROM NEW BUILDING BY AND BE TO BE PLUMBED AND DRAINED TO THE EXISTING MANHOLE ONSITE

PLAN

POTE:

1. PROPOSED DRAIN FROM NEW BUILDING SARE TO BE PLUMBED AND DRAINED TO THE EXISTING MANHOLE ONSITE

PLAN

POTE:

1. PROPOSED DRAIN FROM NEW BUILDINGS ARE TO BE PLUMBED AND DRAINED TO THE EXISTING MANHOLE ONSITE

FLOOR DRAIN RISER DIAGRAM

# GAC TREATMENT BUILDING FOUNDATION PLAN VIEW N.T.S.

| SULTANT:                                              | NOTICE                                                                                                                                                                                                             |             |     |       |     |      | DRAWN BY: