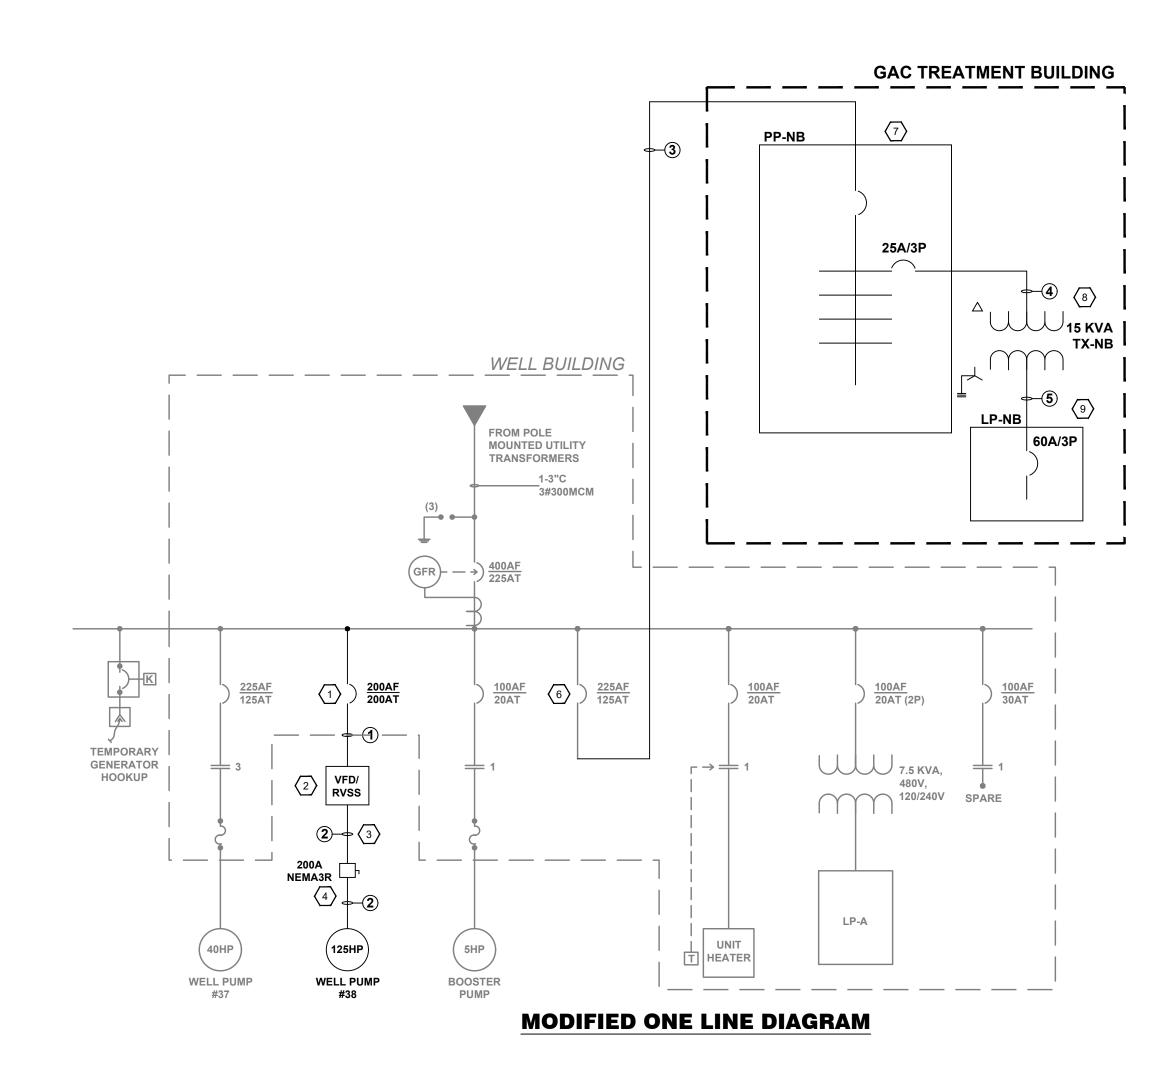

# INDEX OF DRAWINGS

| SHEET | TITLE                                  | REVISION |
|-------|----------------------------------------|----------|
| 1     | COVER SHEET                            | -        |
| 2     | GENERAL NOTES & LEGEND                 | -        |
| 3     | EXISTING CONDITIONS PLAN               | -        |
| 4     | SITE LAYOUT PLAN                       | -        |
| 5     | UTILITY PLAN                           | -        |
| 6     | DEMO, STAGING AND LANDSCAPING PLAN     | -        |
| 7     | PROCESS & INSTRUMENTATION DIAGRAM      | -        |
| 8     | GAC TREATMENT BUILDING PLAN & SECTIONS | -        |
| 9     | PROCESS PIPING PLAN & SECTIONS         | -        |
| 10    | GAC TREATMENT BUILDING ELEVATION VIEWS | -        |
| 11    | STRUCTURAL PLAN & GENERAL NOTES        | -        |
| 12    | STRUCTURAL DETAILS                     | -        |
| 13    | ELECTRICAL PLAN                        | -        |
| 14    | ELECTRICAL FLOOR PLAN                  | -        |
| 15    | GROUNDING DETAILS                      | -        |
| 16    | PLUMBING PLAN                          | -        |
| 17    | CONSTRUCTION DETAILS I                 | -        |
| 18    | CONSTRUCTION DETAILS II                | -        |
| 19    | CONSTRUCTION DETAILS III               | -        |
| 20    | CONSTRUCTION DETAILS IV                | -        |
| 21    | SOIL EROSION & SEDIMENT CONTROL PLAN   |          |