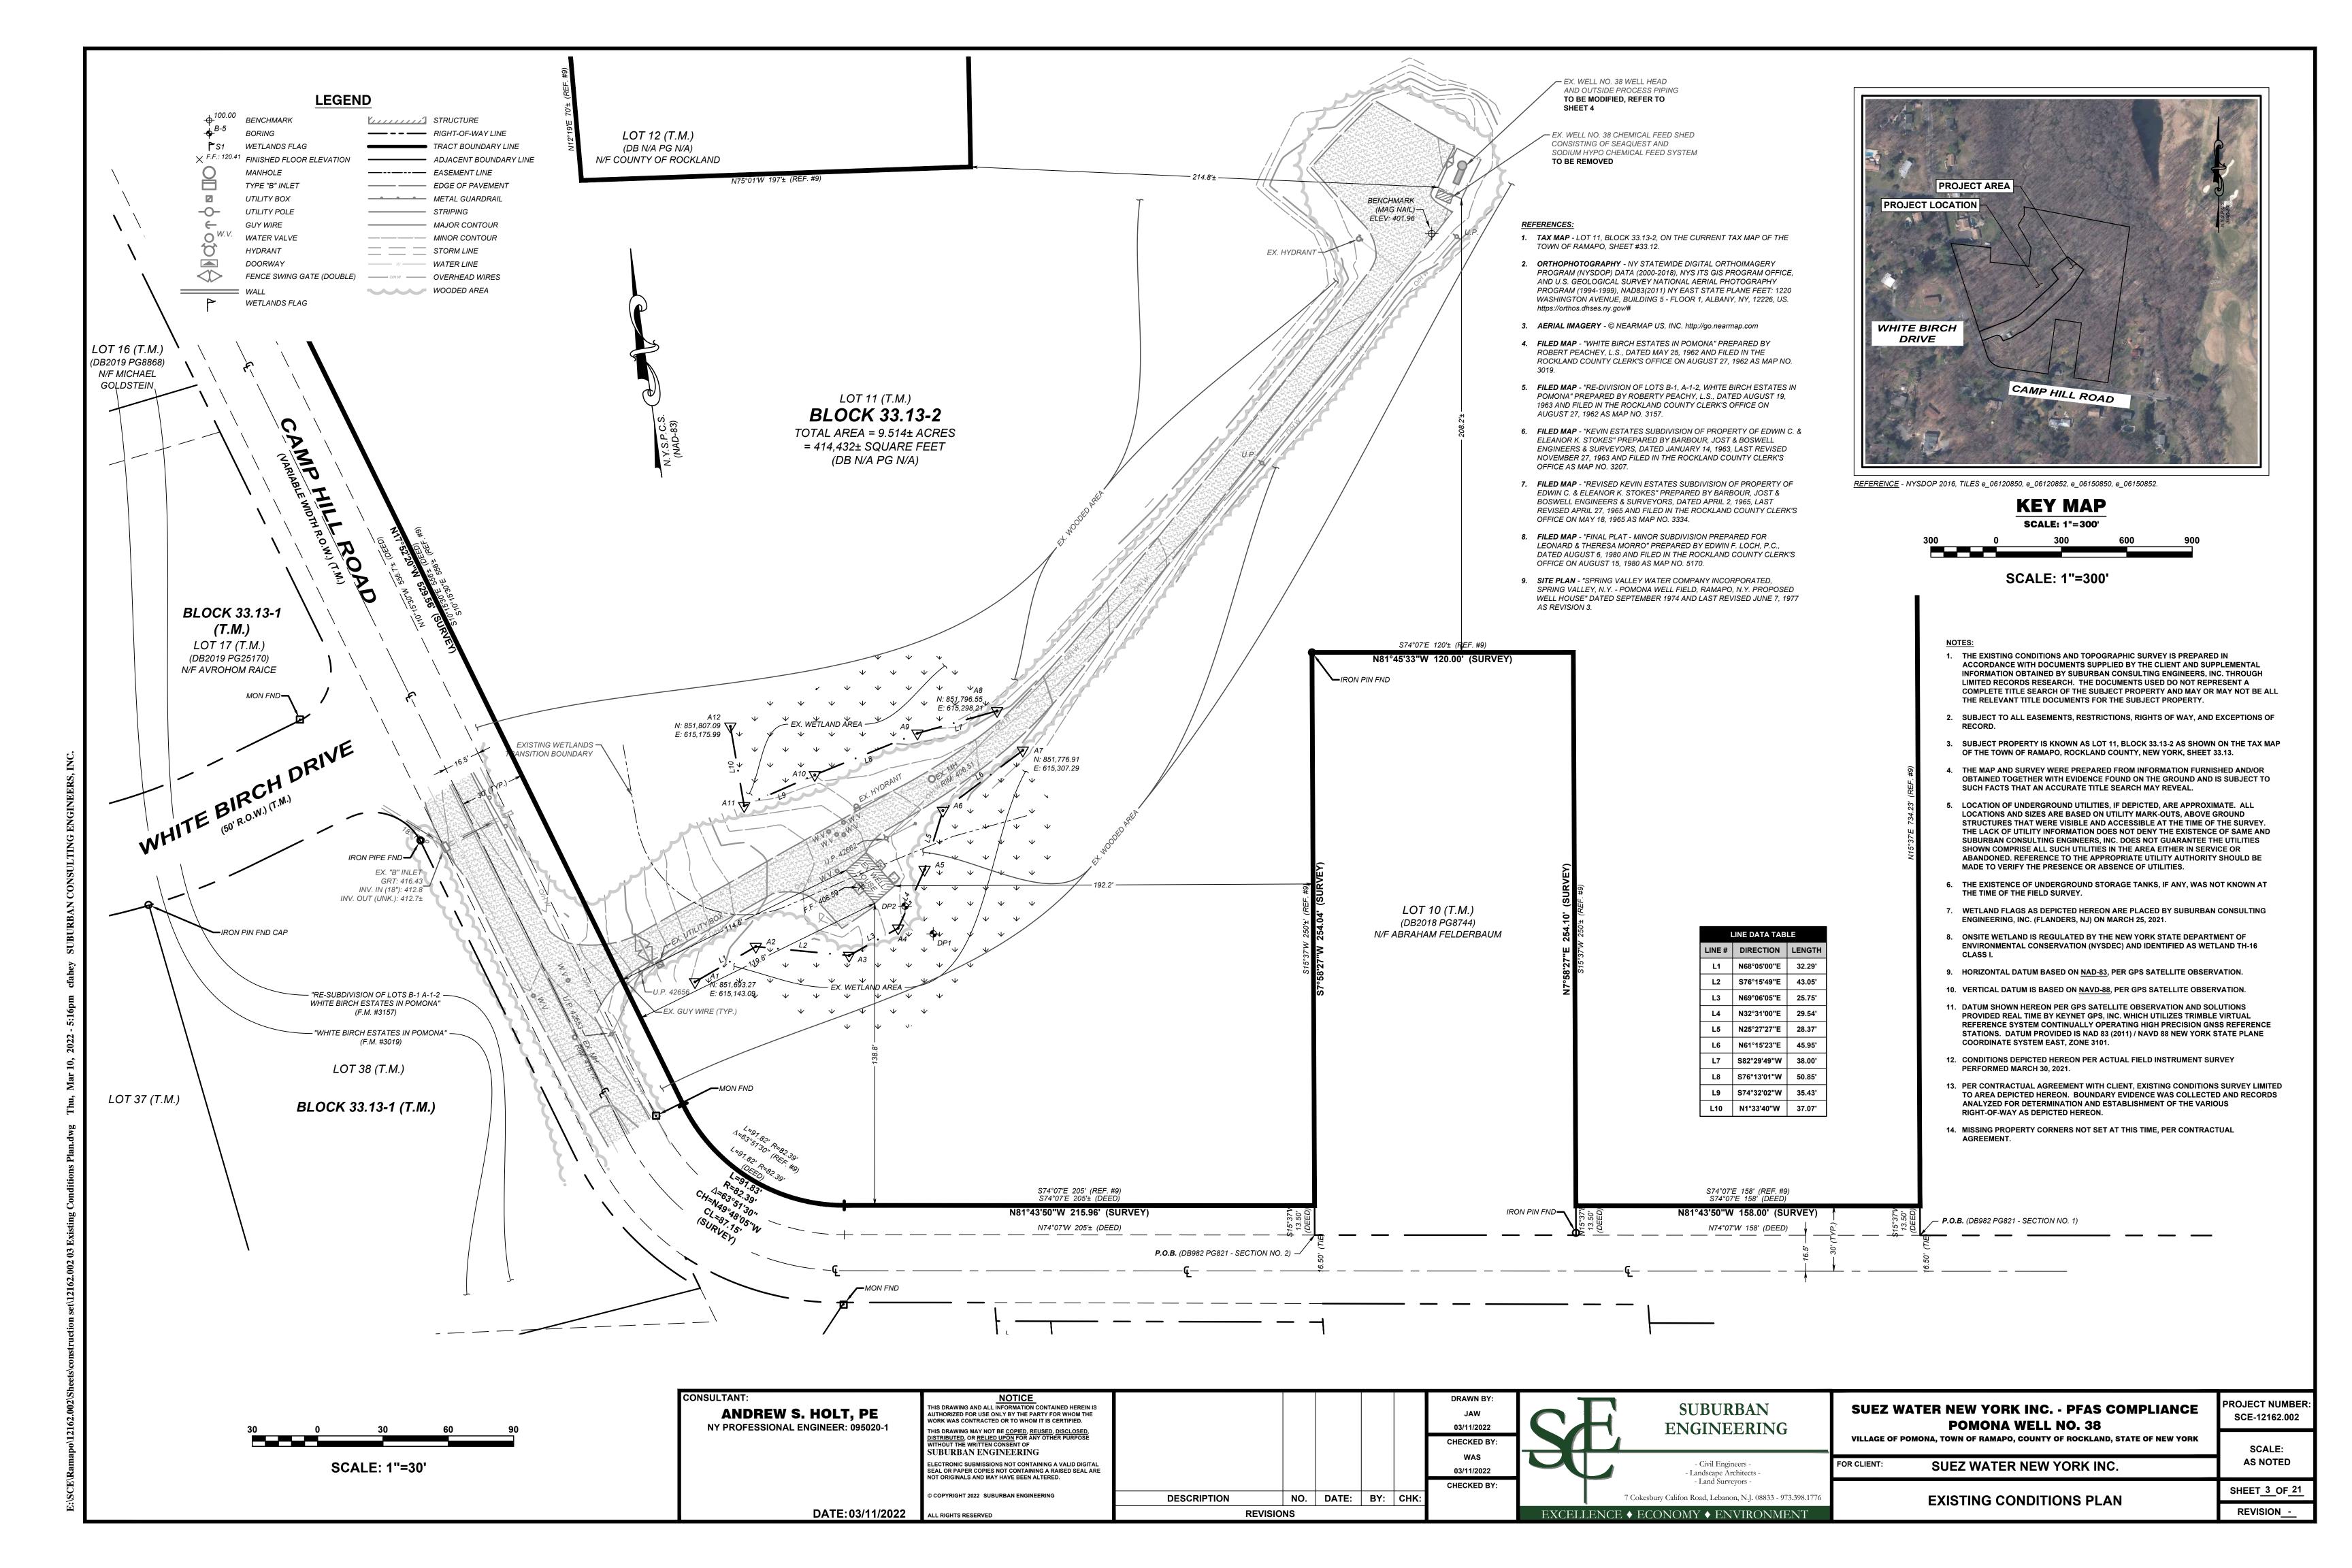

#### REFERENCES:

TAX MAP - LOT 11, BLOCK 33.13-2, ON THE CURRENT TAX MAP OF THE TOWN OF RAMAPO, SHEET #33.12.
 AERIAL IMAGERY - © NEARMAP US, INC. http://go.nearmap.com, IMAGE TAKEN APRIL 5, 2021

CONSULTANT:

#### REFERENCES:

- 1. TAX MAP LOT 11, BLOCK 33.13-2, ON THE CURRENT TAX MAP OF THE TOWN OF RAMAPO, SHEET
- 2. AERIAL IMAGERY © NEARMAP US, INC. http://go.nearmap.com
- 3. SITE PLAN "SPRING VALLEY WATER COMPANY INCORPORATED, SPRING VALLEY, N.Y. -POMONA WELL FIELD, RAMAPO, N.Y. PROPOSED WELL HOUSE" DATED SEPTEMBER 1974 AND LAST REVISED JUNE 7, 1977 AS REVISION 3.
- 4. SURVEY "SUEZ WATER NEW YORK, INC. PFAS COMPLIANCE POMONA #37 & 38, TOWN OF RAMAPO, COUNTY OF ROCKLAND, STATE OF NEW YORK" DATED APRIL 08, 2021 AND LAST REVISED MAY 25, 2021 AS REVISION A.