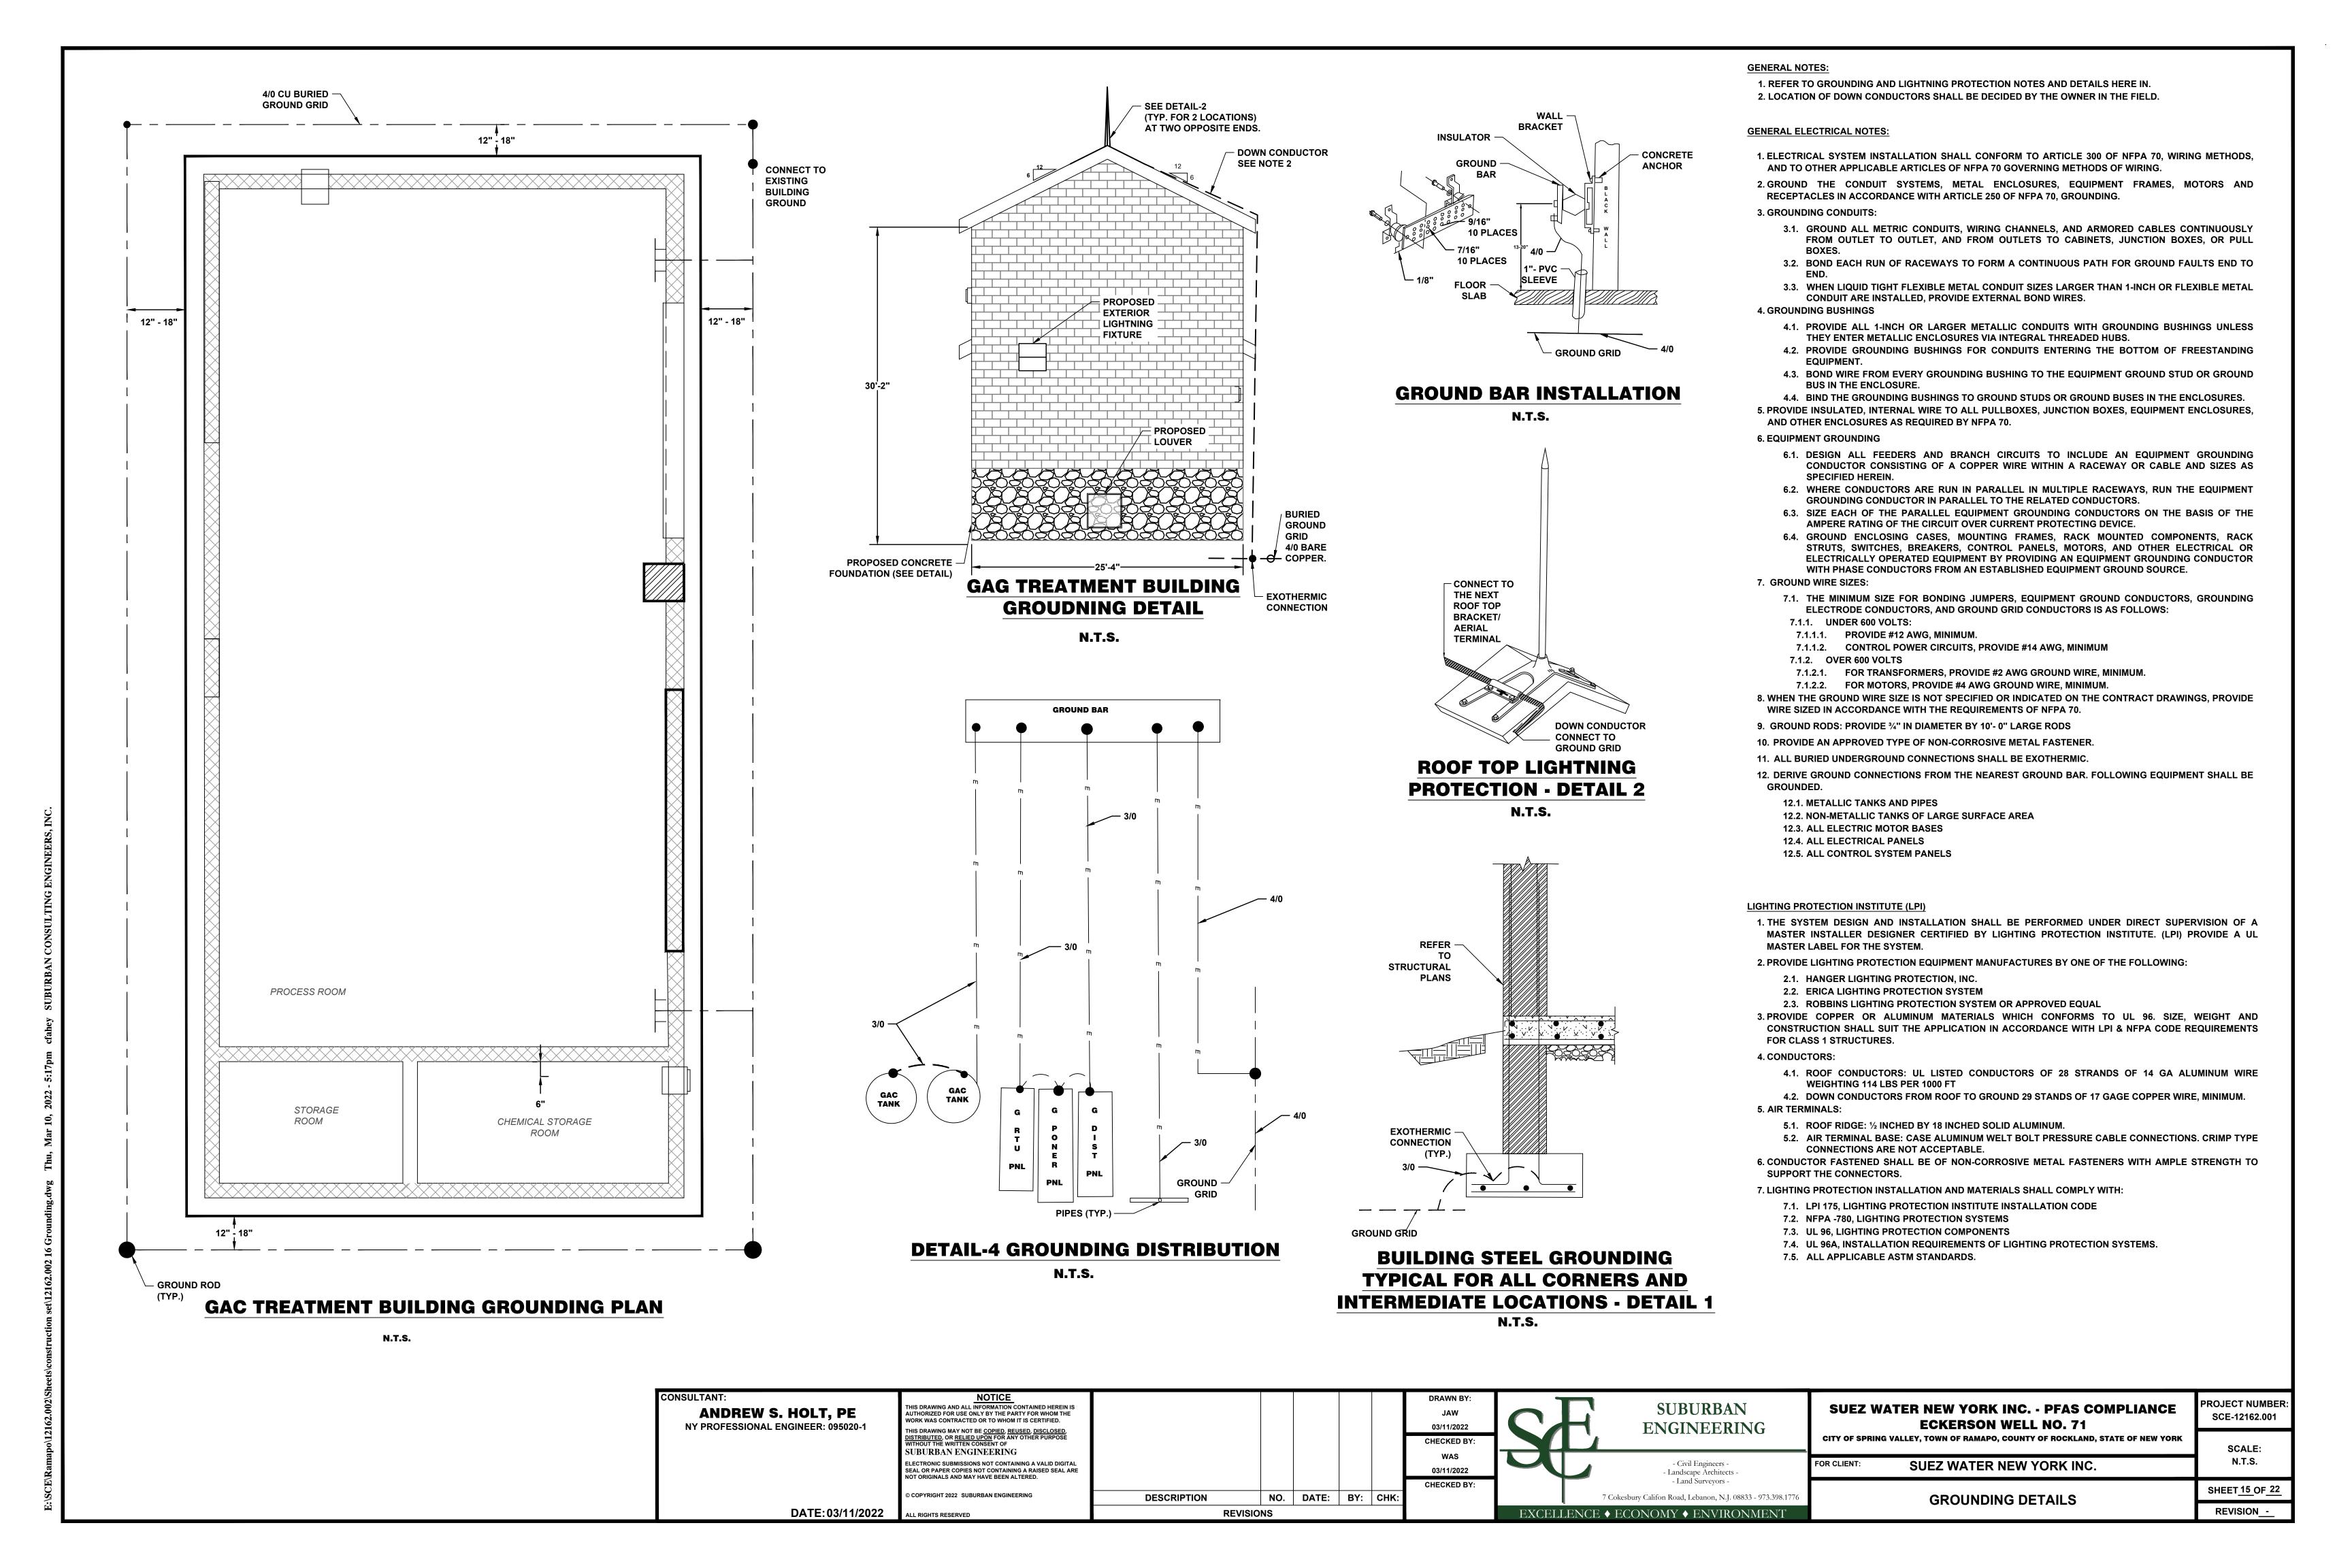

ANY OTHER PURPOSE WITHOUT THE WRITTEN CONSENT OF VILLAGE OF POMONA, TOWN OF RAMAPO, COUNTY OF ROCKLAND, STATE OF NEW YORK CHECKED BY: SCALE: SUBURBAN ENGINEERING **GENERAL NOTES:** N.T.S. ELECTRONIC SUBMISSIONS NOT CONTAINING A VALID DIGITAL SEAL OR PAPER COPIES NOT CONTAINING A RAISED SEAL ARE NOT ORIGINALS AND MAY HAVE BEEN ALTERED. - Civil Engineers -- Landscape Architects -**SUEZ WATER NEW YORK INC.** 03/11/2022 - Land Surveyors -1. ALL NEW CIRCUIT BREAKERS SHALL MEET OR EXCEED THE EXISTING SHORT CIRCUIT CHECKED BY: SHEET\_14OF\_21 RATINGS. © COPYRIGHT 2022 SUBURBAN ENGINEERING DESCRIPTION NO. DATE: BY: CHK: 7 Cokesbury Califon Road, Lebanon, N.J. 08833 - 973.398.1776 **ELECTRICAL FLOOR PLAN** 

**REVISIONS** 

EXCELLENCE ♦ ECONOMY ♦ ENVIRONMENT

DATE: 03/11/2022

ALL RIGHTS RESERVED





CONCRETE SPLASH PAD

REFER TO SITE PLAN

NOTE:

DIRECT TO SWALE

PLAN

PROPOSED DRAIN FROM NEW BUILDING BY AND BE TO BE PLUMBED AND DRAINED TO THE EXISTING MANHOLE ONSITE

PLAN

POTE:

1. PROPOSED DRAIN FROM NEW BUILDING SARE TO BE PLUMBED AND DRAINED TO THE EXISTING MANHOLE ONSITE

PLAN

POTE:

1. PROPOSED DRAIN FROM NEW BUILDINGS ARE TO BE PLUMBED AND DRAINED TO THE EXISTING MANHOLE ONSITE

FLOOR DRAIN RISER DIAGRAM

# GAC TREATMENT BUILDING FOUNDATION PLAN VIEW N.T.S.

| SULTANT:                                              | NOTICE                                                                                                                                                                                                             |             |     |       |     |      | DRAWN B