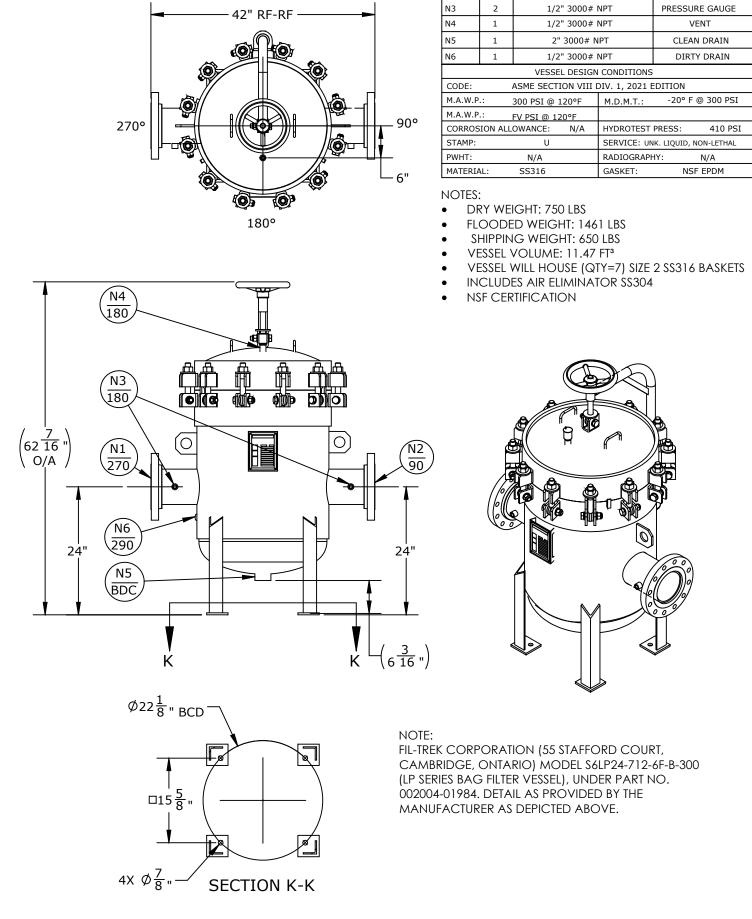

WED. MATERIAL TO BE A36 STEEL WITH A GALVANIZED FINISH UNLESS INDICATED OTHERWISE IN SPECIFICATIONS. SUPPORT DESIGN SHALL HAVE BEEN TESTED TO WITHSTAND A MINIMUM OF 10,000 POUNDS COMPRESSIVE LOAD. SUPPORTS SHALL BE STANDON MODEL S89 AS MANUFACTURED BY -MATERIAL RESOURCES INC., FOREST GROVE, OR.503-533-5256 P, 503-533-5501 F

#### **FLANGE SUPPORT DETAIL** N.T.S.



**WALL PENETRATION DETAIL** SCALE = N.T.S.

#### **RETAINING CHAIN BY DIFFUSER** - PLASTIC SOLUTION TUBE BY **MANUFACTURER DIFFUSER MANUFACTURER TAPPING SADDLE** PVC BALL VALVE CORPORATION COCK BY — CHEMICAL FEED LINE **DIFFUSER MANUFACTURER** EXTEND TUBE 1/3 WAY INTO PIPE **─ PVC CHECK VALVE TAP FLANGED IN PIPE DUCTILE IRON -**FLANGED PIPE **DIFFUSER ASSEMBLY**

**DIP CHEMICAL INJECTION DETAIL** SCALE = N.T.S

BY MANUFACTURER







# **GRANULAR ACTIVATED CARBON FILTRATION VESSELS DETAIL** SCALE = N.T.S.



ROJECT NUMBER SCE-12162.002 SCALE: N.T.S.

**SUEZ WATER NEW YORK INC.** SHEET 18 OF 21 **CONSTRUCTION DETAILS II REVISION** -

**SUEZ WATER NEW YORK INC. - PFAS COMPLIANCE** 

**POMONA WELL NO. 38** 

VILLAGE OF POMONA, TOWN OF RAMAPO, COUNTY OF ROCKLAND, STATE OF NEW YORK

FOR CLIENT:

**CHEMICAL INJECTION NOTES:** 

REQUIRED.

**SUEZ PREFERENCE.** 

1. CONTRACTOR SHALL PROVIDE A

SAF-T-FLOW RETRACTABLE INJECTION

OTHERWISE DIRECTED FOR THE PROPER

CHEMICAL RESISTANT TUBING FOR THE

QUILL MODEL, OR APPROVED EQUAL.

2. THE SADDLE FOR TEE FITTING SHALL BE

3/4"Ø FOR INJECTION QUILL, OR

INSTALLATION OF THE QUILL. THE

QUILL IS 3/8", CONTRACTOR SHALL PROVIDE REDUCER TO 1/4" TUBING AS

3. INJECTION SHALL BE INST