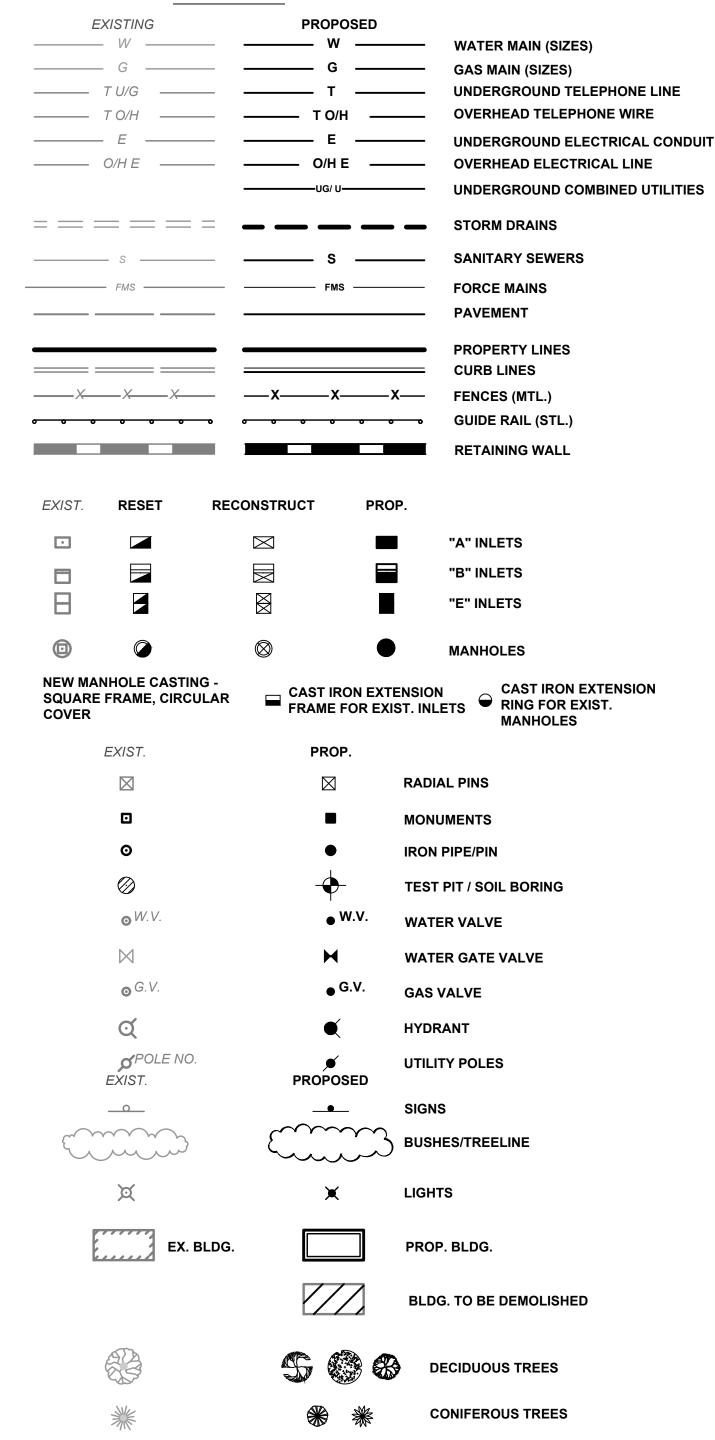

COMMUNICATIONS | VERIZON                       |



#### REFERENCES:

TAX MAP - LOT 11, BLOCK 33.13-2, ON THE CURRENT TAX MAP OF THE TOWN OF RAMAPO, SHEET #33.12.
 AERIAL IMAGERY - © NEARMAP US, INC. http://go.nearmap.com, IMAGE TAKEN APRIL 5, 2021



CONSULTANT:

ANDREW S. HOLT, PE
NY PROFESSIONAL ENGINEER: 095020-1

### PROJECT DIRECTORY

OWNER/APPLICANT
SUEZ WATER NEW YORK INC.
162 OLD MILL ROAD
WEST NYACK, NY 10994
(845)357-4411

SITE ENGINEERING & LAND SURVEYOR SUBURBAN ENGINEERING 7 COKESBURY CALIFON ROAD LEBANON, NJ 08833 973-398-1776

SUEZ WATER NEW YORK INC. - PFAS COMPLIANCE
POMONA WELL NO. 38
VILLAGE OF POMONA, TOWN OF RAMAPO, COUNTY OF ROCKLAND, STATE OF NEW YORK

FOR CONSTRUCTION

**COVER SHEET** 



PROJECT NUMBER: SCE-12162.002 SHEET 1 OF 21

REVISION\_ -

#### **LEGEND**



#### REFERENCES:

- 1. TAX MAP LOT 11, BLOCK 33.13-2, ON THE CURRENT TAX MAP OF THE TOWN OF RAMAPO, SHEET
- 2. AERIAL IMAGERY © NEARMAP US, INC. http://go.nearmap.com
- 3. SITE PLAN "SPRING VALLEY WATER COMPANY INCORPORATED, SPRING VALLEY, N.Y. -POMONA WELL FIELD, RAMAPO, N.Y. PROPOSED WELL HOUSE" DATED SEPTEMBER 1974 AND LAST REVISED JUNE 7, 1977 AS REVISION 3.
- 4. SURVEY "SUEZ WATER NEW YORK, INC. PFAS COMPLIANCE POMONA #37 & 38, TOWN OF RAMAPO, COUNTY OF ROCKLAND, STATE OF NEW YORK" DATED APRIL 08, 2021 AND LAST REVISED MAY 25, 2021 AS REVISION A.

PRIOR TO ANY EXCAVATION, CONTRACTOR MUST HAVE ALL UTILITIES MARKED OUT BY THE APPROPRIATE UTILITY COMPANIES -> CALL 811

#### **GENERAL NOTES**

ONSULTANT:

DATE: 03/11/2022

OWNER: **SUEZ WATER NEW YORK INC.** 12 CAMP HILL ROAD

**RAMAPO,