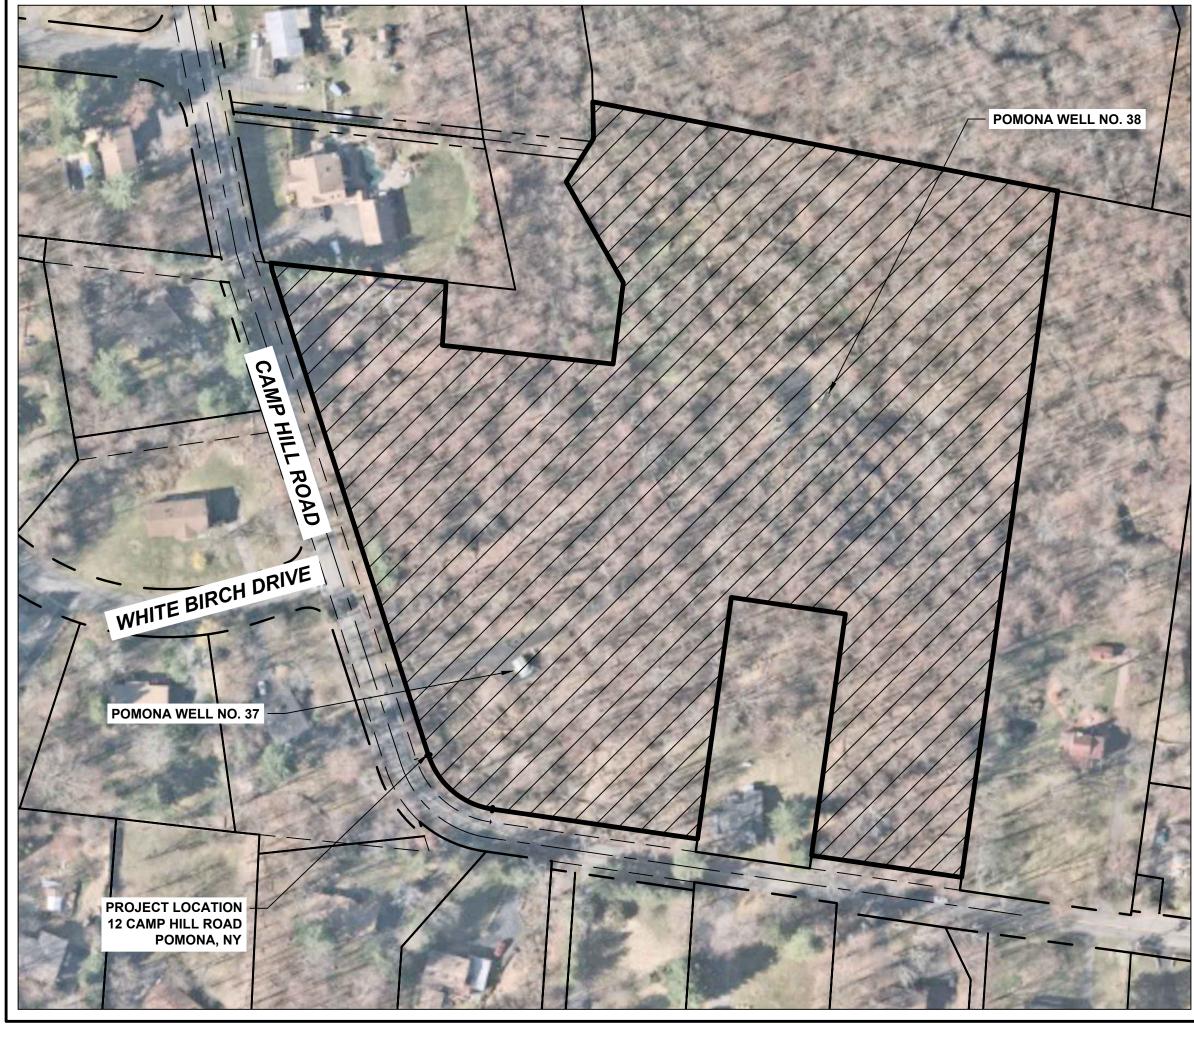

#### REFERENCES:

TAX MAP - LOT 11, BLOCK 33.13-2, ON THE CURRENT TAX MAP OF THE TOWN OF RAMAPO, SHEET #33.12.
 AERIAL IMAGERY - © NEARMAP US, INC. http://go.nearmap.com, IMAGE TAKEN APRIL 5, 2021

CONSULTANT:

#### REFERENCES:

- 1. TAX MAP LOT 11, BLOCK 33.13-2, ON THE CURRENT TAX MAP OF THE TOWN OF RAMAPO, SHEET
- 2. AERIAL IMAGERY © NEARMAP US, INC. http://go.nearmap.com
- 3. SITE PLAN "SPRING VALLEY WATER COMPANY INCORPORATED, SPRING VALLEY, N.Y. -POMONA WELL FIELD, RAMAPO, N.Y. PROPOSED WELL HOUSE" DATED SEPTEMBER 1974 AND LAST REVISED JUNE 7, 1977 AS REVISION 3.
- 4. SURVEY "SUEZ WATER NEW YORK, INC. PFAS COMPLIANCE POMONA #37 & 38, TOWN OF RAMAPO, COUNTY OF ROCKLAND, STATE OF NEW YORK" DATED APRIL 08, 2021 AND LAST REVISED MAY 25, 2021 AS REVISION A.

1. THE SUBJECT PROPERTY IS KNOWN AS LOT 11, BLOCK 33.13-2, ON THE CURRENT TAX MAP OF THE TOWN OF RAMAPO, SHEET #33.12.

- 7. A PORTION OF THE SUBJECT PROPERTY IS SUBJECT TO FLOODING FROM THE 100 YEAR STORM, BASED ON THE NATIONAL FLOOD INSURANCE PROGRAM, FLOOD INSURANCE RATE MAP (FIRM) FOR THE TOWN OF RAMAPO, PANEL 97 OF 207, COMMUNITY PANEL NUMBER 365340, LAST REVISED MARCH 3, 2014.
- 8. WORK MAY BE PERFORMED MONDAY THROUGH FRIDAY BETWEEN THE HOURS OF 8:00 AM AND 10:00 PM. THE TOWN MUST APPROVE EARLY STARTS AND WORK ON SATURDAYS, SUNDAYS AND HOLIDAYS. WORKING HOURS ON SUEZ PROPERTY MUST BE CONFIRMED AND ANTICIPATED BETWEEN THE WORKING HOURS OF 8:00 AND 6:00 PM.
- 9. NO MATERIAL OR EQUIPMENT IS TO BE STORED ON ANY AREA THAT HAS NOT BEEN ESTABLISHED AS A DESIGNATED STAGING AREA. ALL EXCAVATIONS SHALL BE PROTECTED AT THE END OF EACH WORK DAY. THE CONTRACTOR IS RESPONSIBLE FOR SITE SAFETY. STAGING AREAS SHALL BE RESTORED TO PRE-CONSTRUCTION CONDITIONS BY THE CONTRACTOR.
- 10. ALL CONSTRUCTION MATERIALS, PRODUCTS, HOURS OF OPERATION, ETC. SHALL BE IN ACCORDANCE WITH THE OWNER, THE ON-SITE ENGINEER, THE STATE OF NEW YORK, THE COUNTY OF ROCKLAND, AND THE TOWN OF RAMAPO. THE CONTRACTOR IS RESPONSIBLE TO PROVIDE ALL AS-BUILTS TO THE TOWN (AS REQUIRED) AND THE OWNER OF THE SITE.
- 11. THE CONTRACTOR SHALL BE RESPONSIBLE TO OBTAIN ALL LOCAL BUILDING PERMITS. THE OWNER WILL OBTAIN ALL PLANNING, ZONING AND LAND DISTURBANCE PERMITS, IF DEEMED NECESSARY.
- 12. BUILDING PERMITS SHALL SHOW LOWEST FLOOR ELEVATIONS SUBJECT TO APPROVAL AND INSPECTION BY DEPARTMENT OF ENGINEERING & FACILITIES MAINTENANCE. NO BUILDING PERMIT FOR A BUILDING SUBJECT TO SITE PLAN APPROVAL SHALL BE ISSUED BY THE BUILDING INSPECTOR EXCEPT UPON AUTHORIZATION OF AND IN CONFORMITY WITH THE SITE PLAN APPROVED BY THE RAMAPO PLANNING BOARD.
- 13. ALL EXISTING ITEMS NOT DENOTED "TO BE REMOVED" SHALL REMAIN AND BE PROTECTED THROUGHOUT CONSTRUCTION.
- 14. SUEZ WATER NEW YORK INC. AND THE CONTRACTOR SHALL CONFORM TO SOIL EROSION AND SEDIMENT CONTROL PLAN ON FILE IN DEPARTMENT OF ENGINEERING & FACILITIES MAINTENANCE.
- 15. ALL TRAFFIC CONTROL DEVICES SHALL BE IN ACCORDANCE WITH THE NEW YORK STATE MANUAL OF UNIFORM TRAFFIC CONTROL DEVICES IF REQUIRED FOR CONSTRUCTION.