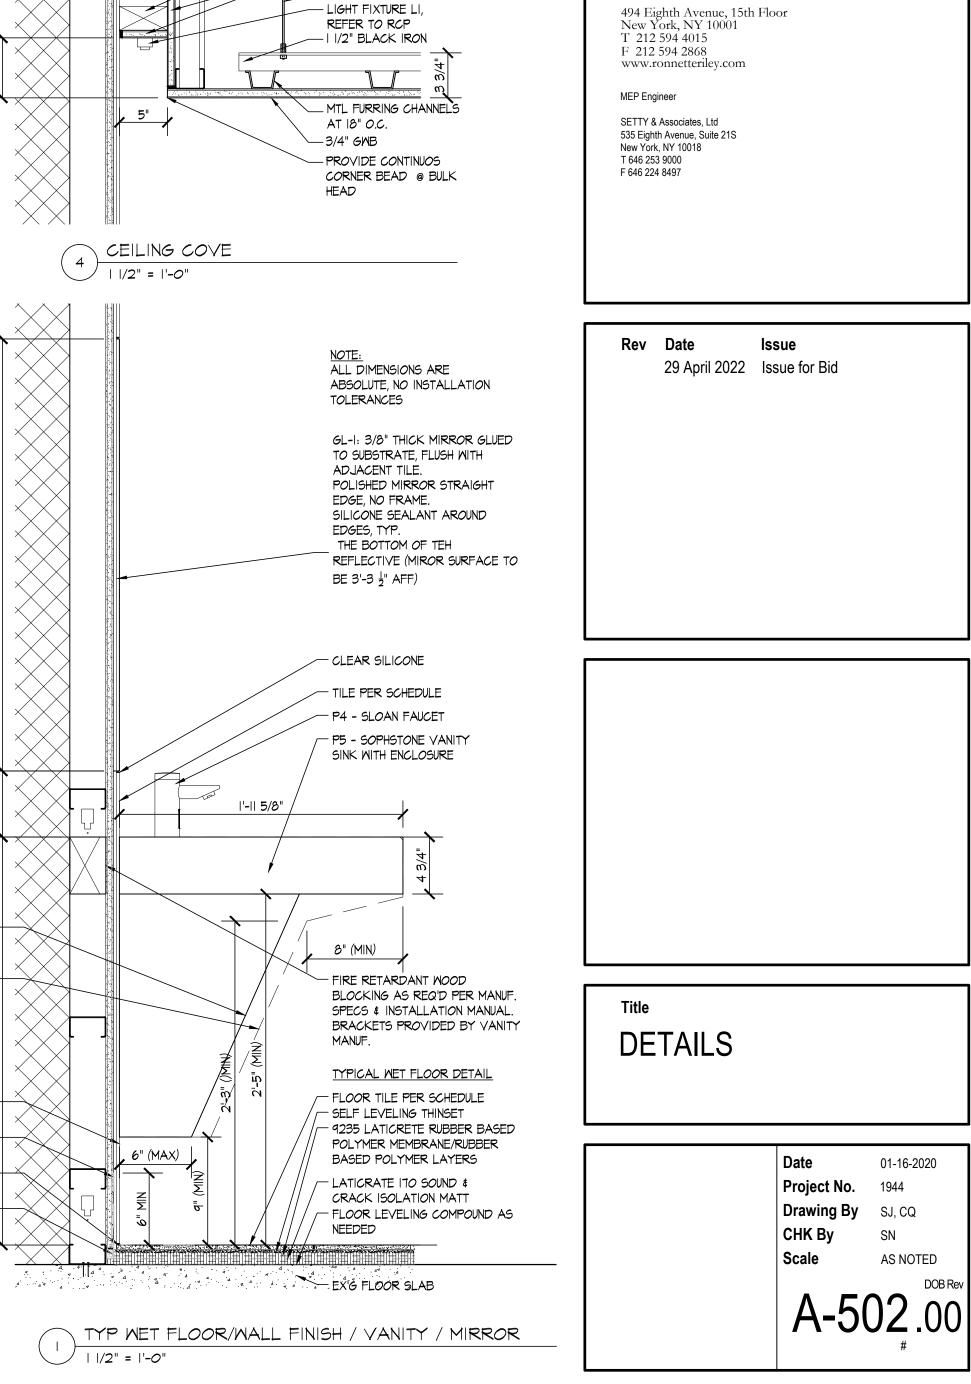

ADA FLOOR SADDLE 5 3" = |'-0"

LOW VANITY WALL @MUSIC BUILDING

2

2 | |/2" = |'-0"

| |/2" = |'-0"

EX'G CONC CEILING

STATE UNIVERSITY OF NEW YORK

735 Anderson Hill Rd. Purchase, NY 10577