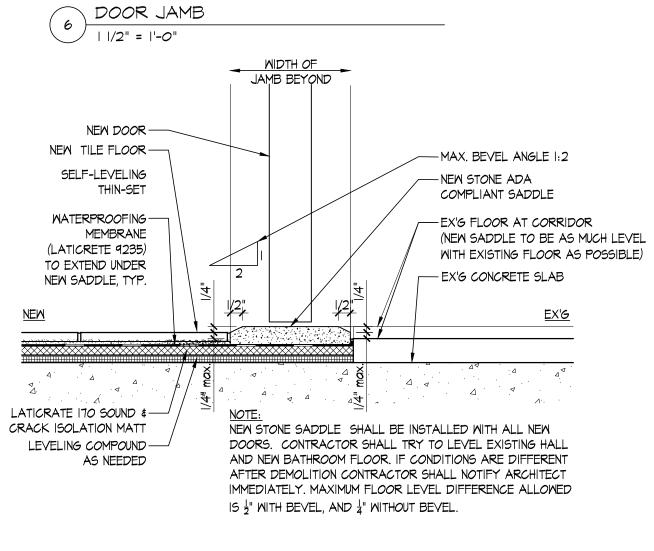

ADA FLOOR SADDLE 5 3" = |'-0"



LOW VANITY WALL @MUSIC BUILDING

2

2 | |/2" = |'-0"



| |/2" = |'-0"

EX'G CONC CEILING



STATE UNIVERSITY OF NEW YORK

735 Anderson Hill Rd. Purchase, NY 10577

PHASE 2:

MUSIC BUILDING DANCE BUILDING PHYS. ED. BUILDING LIBRARY

## Conditions

ALL IDEAS, DESIGNS, ARRANGEMENTS AND PLANS INDICATED OR REPRESENTED BY THIS DRAWING ARE OWNED BY, AND THE PROPERTY OF RONNETTE RILEY ARCHITECT AND WERE CREATED, EVOLVED AND DEVELOPED FOR THE USE ON, AND IN CONNECTION WITH THE SPECIFIED PROJECT. SPECIFIED PROJECT. NONE OF SUCH IDEAS, DESIGNS, ARRANGEMENTS OR PLANS SHALL BE USED BY OR DISCLOSED TO ANY PERSON, FIRM OR CORPORATION FOR ANY PURPOSE WHATSOEVER WITHOUT THE WRITTEN PERMISSION OF RONNETTE RILEY ARCHITECT.

© Copyright Ronnette Riley Architect 2020

Ronnet