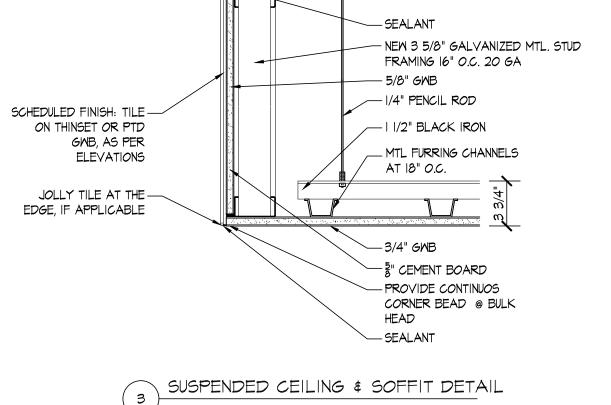

© Copyright Ronnette Riley Architect 2020

Ronnette Riley Architect

494 Eighth Avenue, 15th Floor New York, NY 10001

01-16-2020 SN

DOB Rev

EX'G CONC CEILING

- BLOCKING AS REQ'D

- 1/4" PENCIL ROD

FRAMING 16" O.C. 20 GA

- NEW 2 1/2" GALVANIZED MTL. STUD

— EX'G WALL

— 5/8" GWB