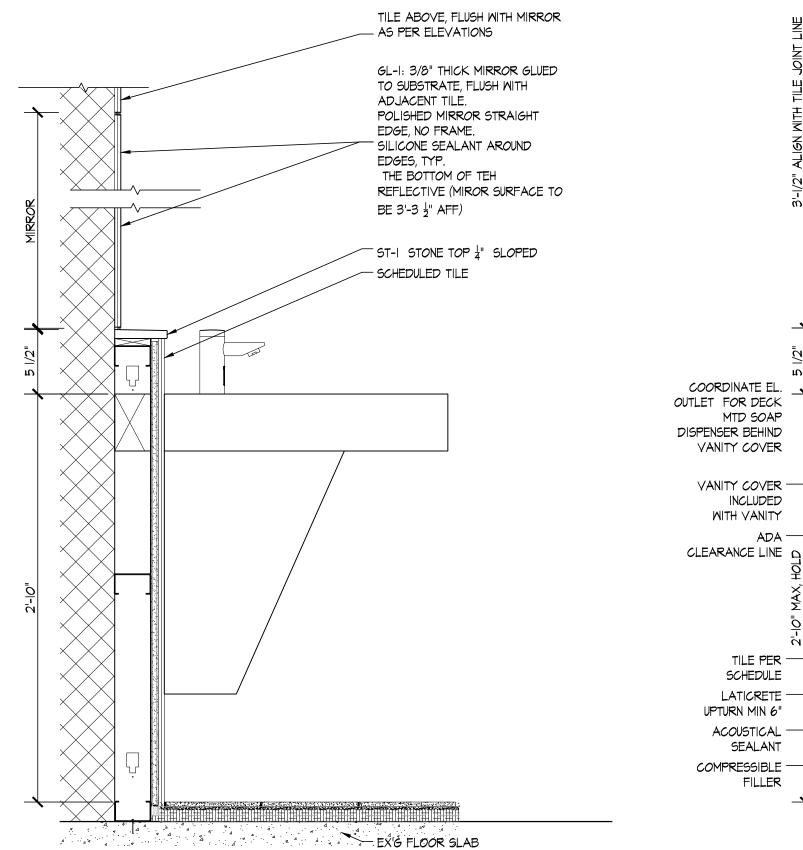

ADA FLOOR SADDLE 5 3" = |'-0"

LOW VANITY WALL @MUSIC BUILDING

2

2 | |/2" = |'-0"

| |/2" = |'-0"

EX'G CONC CEILING

STATE UNIVERSITY OF NEW YORK

735 Anderson Hill Rd. Purchase, NY 10577