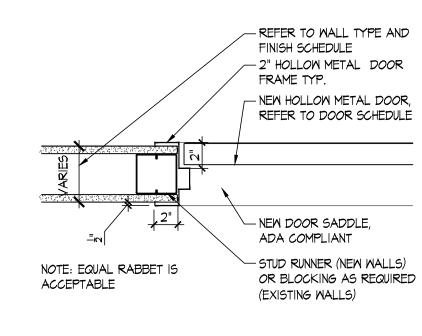

ADA FLOOR SADDLE 5 3" = |'-0"



LOW VANITY WALL @MUSIC BUILDING

2

2 | |/2" = |'-0"



| |/2" = |'-0"

EX'G CONC CEILING



STATE UNIVERSITY OF NEW YORK

735 Anderson Hill Rd. Purchase, NY 10577

PHASE 2:

MUSIC BUILDING DANCE BUILDING PHYS. ED. BUILDING LIBRARY

## Conditions

ALL IDEAS, DESIGNS, ARRANGEMENTS AND PLANS INDICATED OR REPRESENTED BY THIS DRAWING ARE OWNED BY, AND THE PROPERTY OF RONNETTE RILEY ARCHITECT AND WERE CREATED, EVOLVED AND DEVELOPED FOR THE USE ON, AND IN CONNECTION WITH THE SPECIFIED PROJECT. SPECIFIED PROJECT. NONE OF SUCH IDEAS, DESIGNS, ARRANGEMENTS OR PLANS SHALL BE USED BY OR DISCLOSED TO ANY PERSON, FIRM OR CORPORATION FOR ANY PURPOSE WHATSOEVER WITHOUT THE WRITTEN PERMISSION OF RONNETTE RILEY ARCHITECT.

© Copyright Ronnette Riley Architect 2020

Ronn