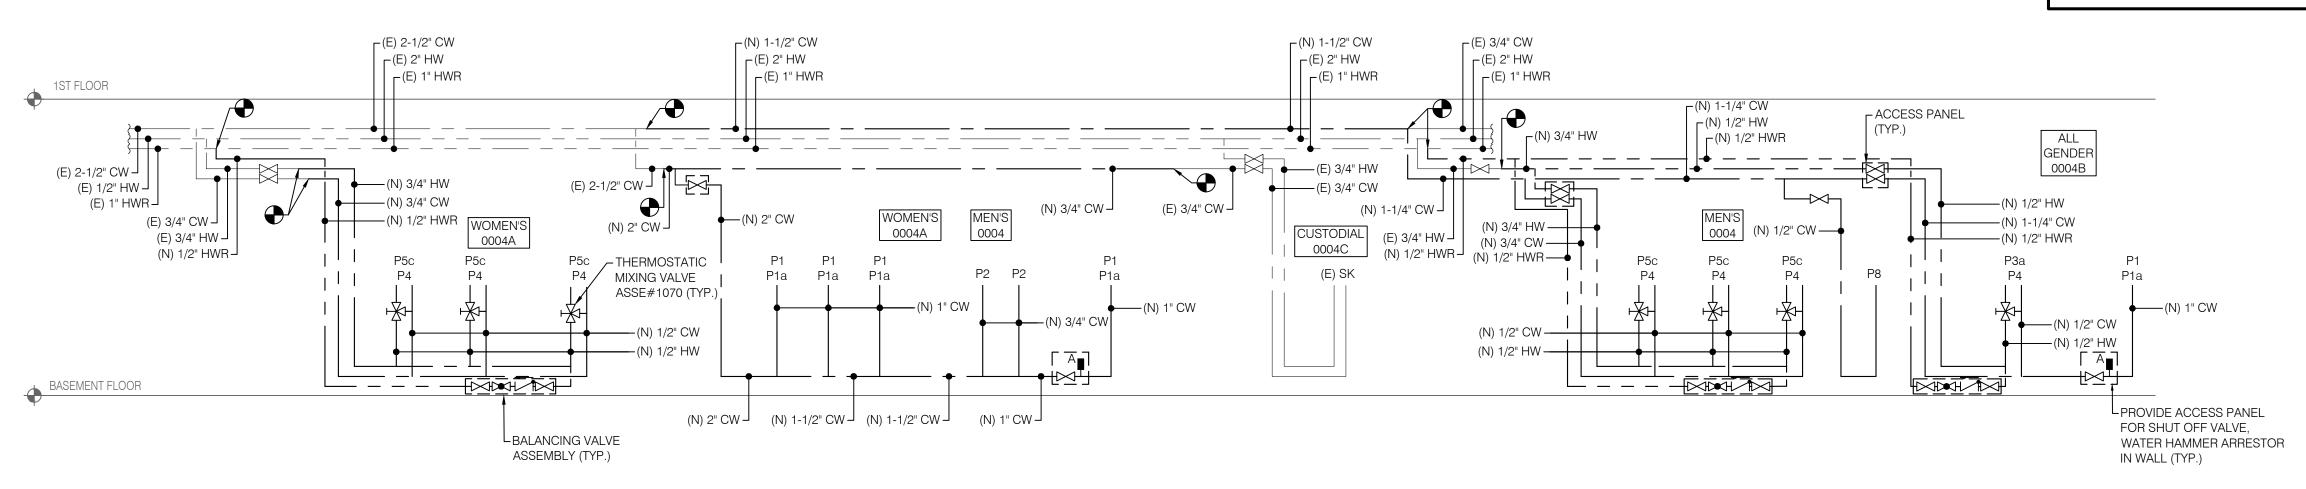

PARTIAL WATER RISER DIAGRAM (MUSIC BUILDING)

SCALE: NOT TO SCALE

PARTIAL SANITARY RISER DIAGRAM (MUSIC BUILDING)

SCALE: NOT TO SCALE