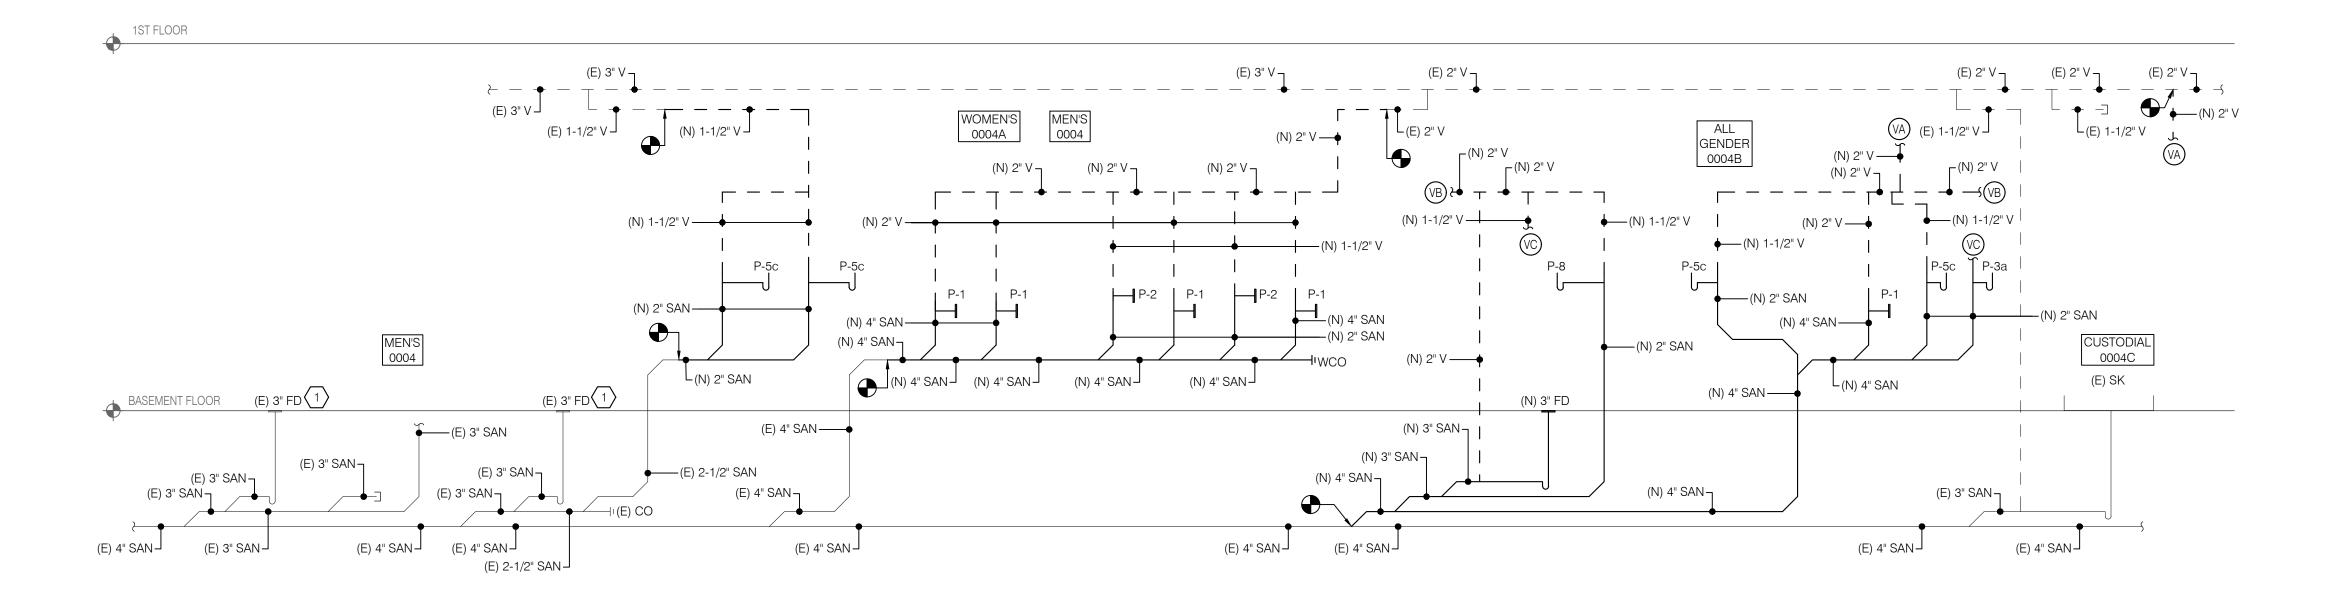

PARTIAL WATER RISER DIAGRAM (MUSIC BUILDING)

SCALE: NOT TO SCALE

PARTIAL SANITARY RISER DIAGRAM (MUSIC BUILDING)

SCALE: NOT TO SCALE