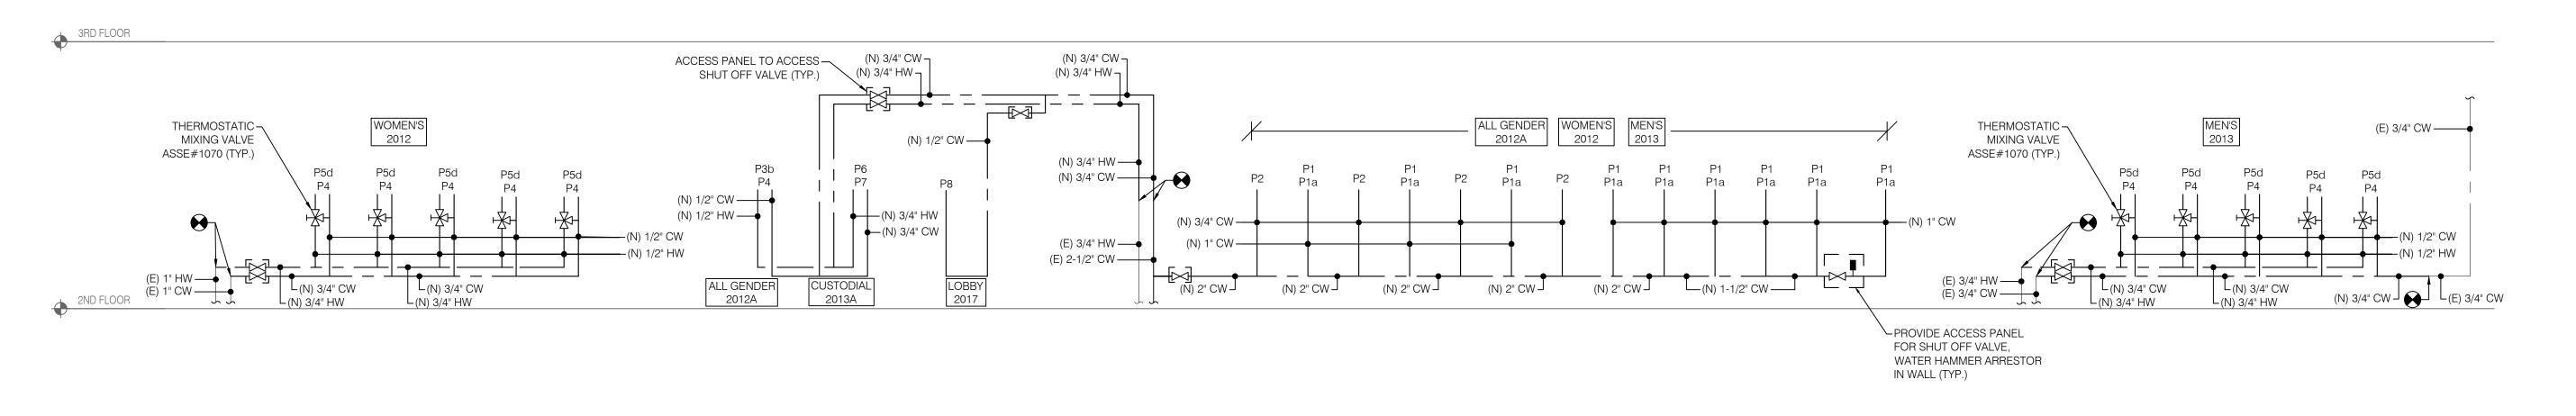

1ST FLOOR

PARTIAL WATER RISER DIAGRAM (PHYSICAL EDUCATION BUILDING)

1ST FLOOR

PARTIAL SANITARY RISER DIAGRAM (PHYSICAL EDUCATION BUILDING)

SCALE: NOT TO SCALE