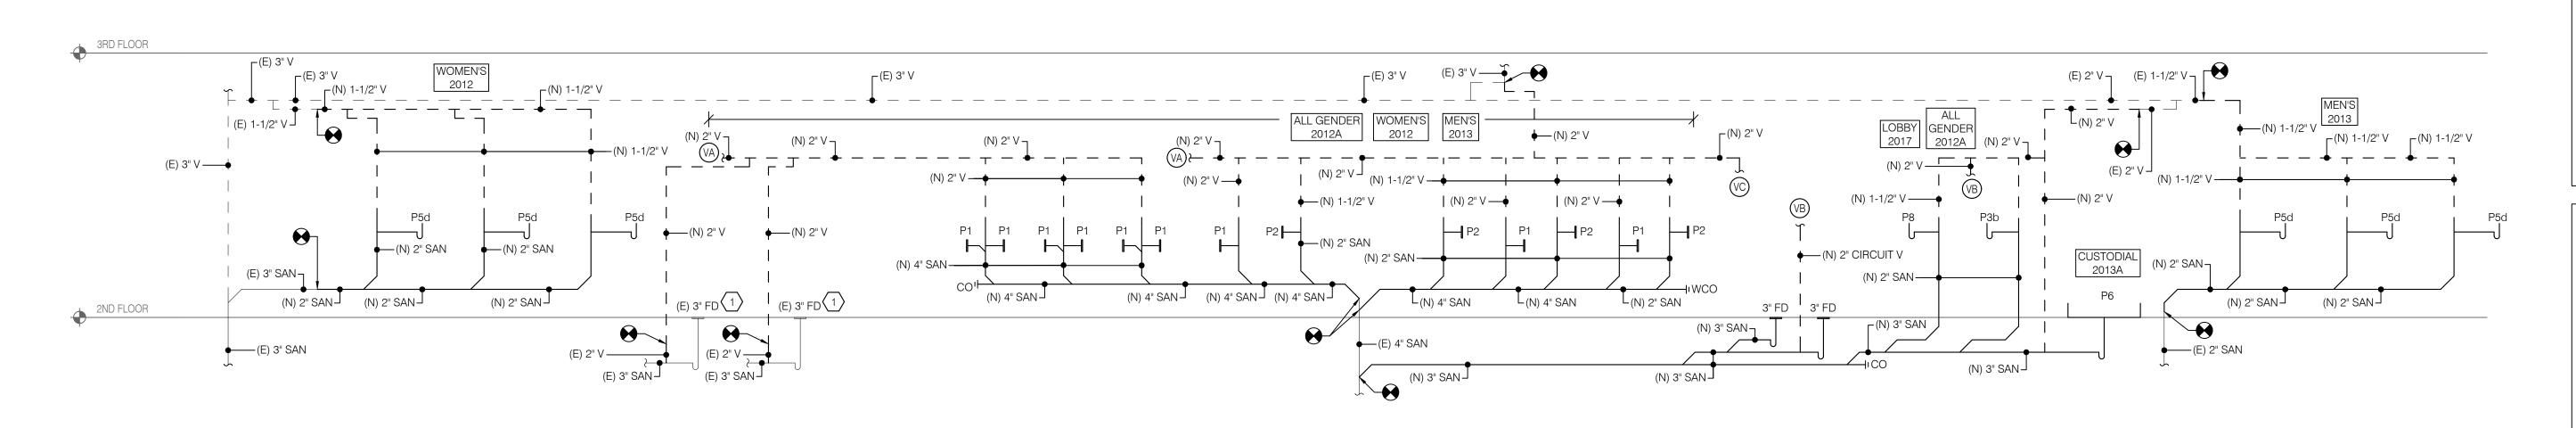

1ST FLOOR

PARTIAL WATER RISER DIAGRAM (PHYSICAL EDUCATION BUILDING)

1ST FLOOR

PARTIAL SANITARY RISER DIAGRAM (PHYSICAL EDUCATION BUILDING)

SCALE: NOT TO SCALE