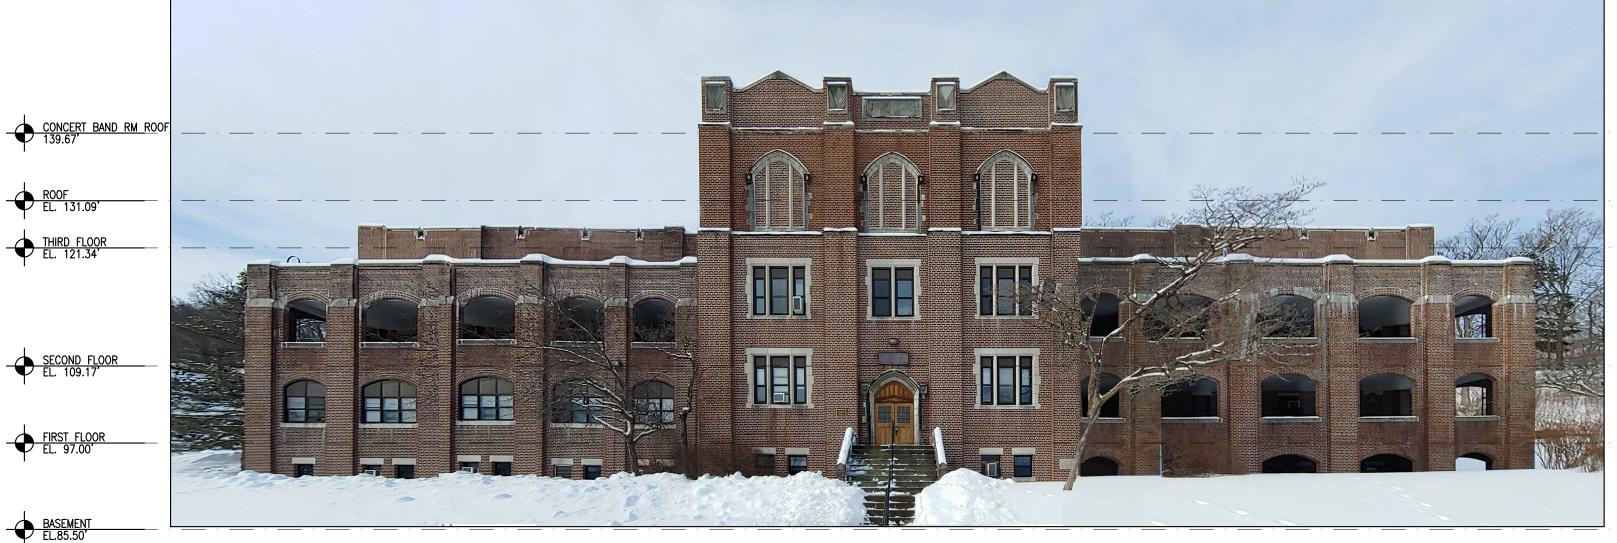

## United States Military Academy, West Point, New York

NORTH AND WEST ELEVATIONS

## EAST ELEVATION COMPOSITE PHOTOGRAPH

|              |                                                        |        | PACK NO. 1 |   |   | NO. 2    |   |   |
|--------------|--------------------------------------------------------|--------|------------|---|---|----------|---|---|
| COVER        | SHEET                                                  | Issue: | ACK        | 0 | 1 | PACK NO. | 0 | 1 |
| CS1          | PROJECT COVER SHEET                                    |        | <u> </u>   |   |   | <u>a</u> |   |   |
| CS2          | PROJECT COVER SHEET                                    |        |            |   |   |          |   |   |
|              | TROJECT COVER SHEET                                    |        | 1.         |   |   | 7 .      |   |   |
|              |                                                        |        | PACK NO.   |   |   | NO X     |   |   |
| REGUL        | ATED BUILDING MATERIAL                                 | Issue: | PAC        | 0 | 1 | PACK     | 0 | 1 |
| H-101.       | 00 ACM Identification Plan - Ground Level - Exterior   |        |            |   |   |          |   |   |
| H-102.       | 00 ACM Identification Plan - Basement                  |        |            |   |   |          |   |   |
| H-103.       | 00 ACM Identification Plan - 1st Floor                 |        |            |   |   |          |   |   |
| H-104.       | 00 ACM Identification Plan - 3rd Floor                 |        |            |   |   |          |   |   |
| H-105.       | 00 ACM Identification Plan - 3rd Floor                 |        |            |   |   |          |   |   |
| H-106.       | 00 ACM Identification Plan - Roofs                     |        |            |   |   |          |   |   |
|              |                                                        |        | 0.1        |   |   | NO. 2    |   |   |
|              |                                                        |        | PACK NO.   |   |   | PACK N   |   |   |
| CIVIL        |                                                        | Issue: | ΡĀ         | 0 | 1 | ΡĀ       | 0 | 1 |
| C001         | Civil Notes                                            |        |            |   |   |          |   |   |
| C101         | Overall and Removals Plan                              |        |            |   |   |          |   |   |
| C201         | Grading and Drainage Plan                              |        |            |   |   |          |   |   |
| C301         | Loading Dock Plan                                      |        |            |   |   |          |   |   |
| C501         | Civil Details                                          |        | П          |   |   | 2        |   |   |
|              |                                                        |        | l o        |   |   | o.       |   |   |
| ∧ D C L I I  | TECTURAL                                               | Issue: | PACK N     | 0 | 1 | PACK N   | 0 | 1 |
| A001         | Project Location & Site Use Plans                      | 13346. | <u>a</u>   | U |   | <u>a</u> | 0 |   |
| A001<br>A002 | Code Compliance Plans                                  |        |            |   |   |          |   |   |
| A002         | Code Compliance Plans                                  |        |            |   |   |          |   |   |
| A004         | Partition Types                                        |        |            |   |   |          |   |   |
| A005         | Door & Window Schedules                                |        |            |   |   |          |   |   |
| A006         | Finish Schedules                                       |        |            |   |   |          |   |   |
| A100         | Removals Plans - Basement & First Floor                |        |            |   |   |          |   |   |
| A101         | Removals Plans - Second & Third Floor                  |        |            |   |   |          |   |   |
| A102         | Removals Plans - Roof and Band Room Interior Finishes  |        |            |   |   |          |   |   |
| A200         | Basement Plan                                          |        |            |   |   |          |   |   |
| A201         | 1st Floor Plan                                         |        |            |   |   |          |   |   |
| A202         | 2nd Floor Plan                                         |        |            |   |   |          |   |   |
| A203         | 3rd Floor Plan                                         |        |            |   |   |          |   |   |
| A204         | Roof Plan                                              |        |            |   |   |          |   |   |
| A300         | Basement Reflected Ceiling Plan                        |        |            |   |   |          |   |   |
| A301         | 1st Floor Reflected Ceiling Plan                       |        |            |   |   |          |   |   |
| A302         | 2nd Floor Refelcted Ceiling Plan                       |        |            |   |   |          |   |   |
| A303         | 3rd Floor Refelcted Ceiling Plan                       |        |            |   |   |          |   |   |
| A400         | East & West Elevations                                 |        |            |   |   |          |   |   |
| A600         | Exterior Windows & Wall Details                        |        |            |   |   |          |   |   |
| A601         | Exterior Door & Wall Details                           |        |            |   |   |          |   |   |
| A602         | Roof Details                                           |        |            |   |   |          |   |   |
| A700         | Elevator Details Plans & Sections                      |        |            |   |   |          |   |   |
| A701         | Exterior Stairs & Ramp Details                         |        |            |   |   |          |   |   |
| A800         | Interior Elevations - Basement & First Floor Corridors |        |            |   |   |          |   |   |
| A801         | Interior Elevations - Second Floor Corridors           |        |            |   |   |          |   |   |