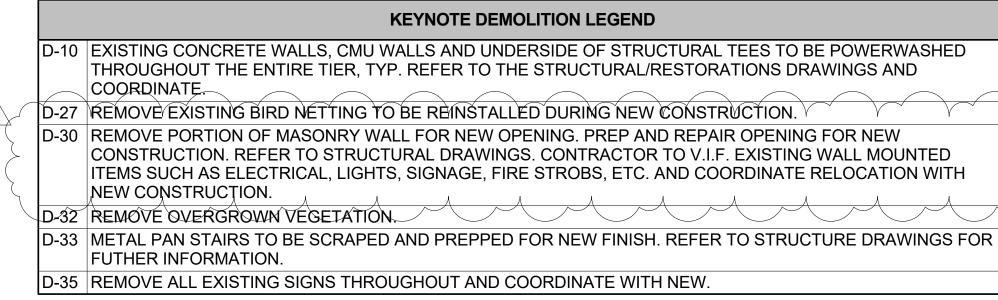

## **KEYNOTE DEMOLITION LEGEND**

D-10 EXISTING CONCRETE WALLS, CMU WALLS AND UNDERSIDE OF STRUCTURAL TEES TO BE POWERWASHED THROUGHOUT THE ENTIRE TIER, TYP. REFER TO THE STRUCTURAL/RESTORATIONS DRAWINGS AND

D-27 REMOVE EXISTING BIRD NETTING TO BE REINSTALLED DURING NEW CONSTRUCTION. D-30 REMOVE PORTION OF MASONRY WALL FOR NEW OPENING. PREP AND REPAIR OPENING FOR NEW CONSTRUCTION. REFER TO STRUCTURAL DRAWINGS. CONTRACTOR TO V.I.F. EXISTING WALL MOUNTED ITEMS SUCH AS ELECTRICAL, LIGHTS, SIGNAGE, FIRE STROBS, ETC. AND COORDINATE RELOCATION WITH