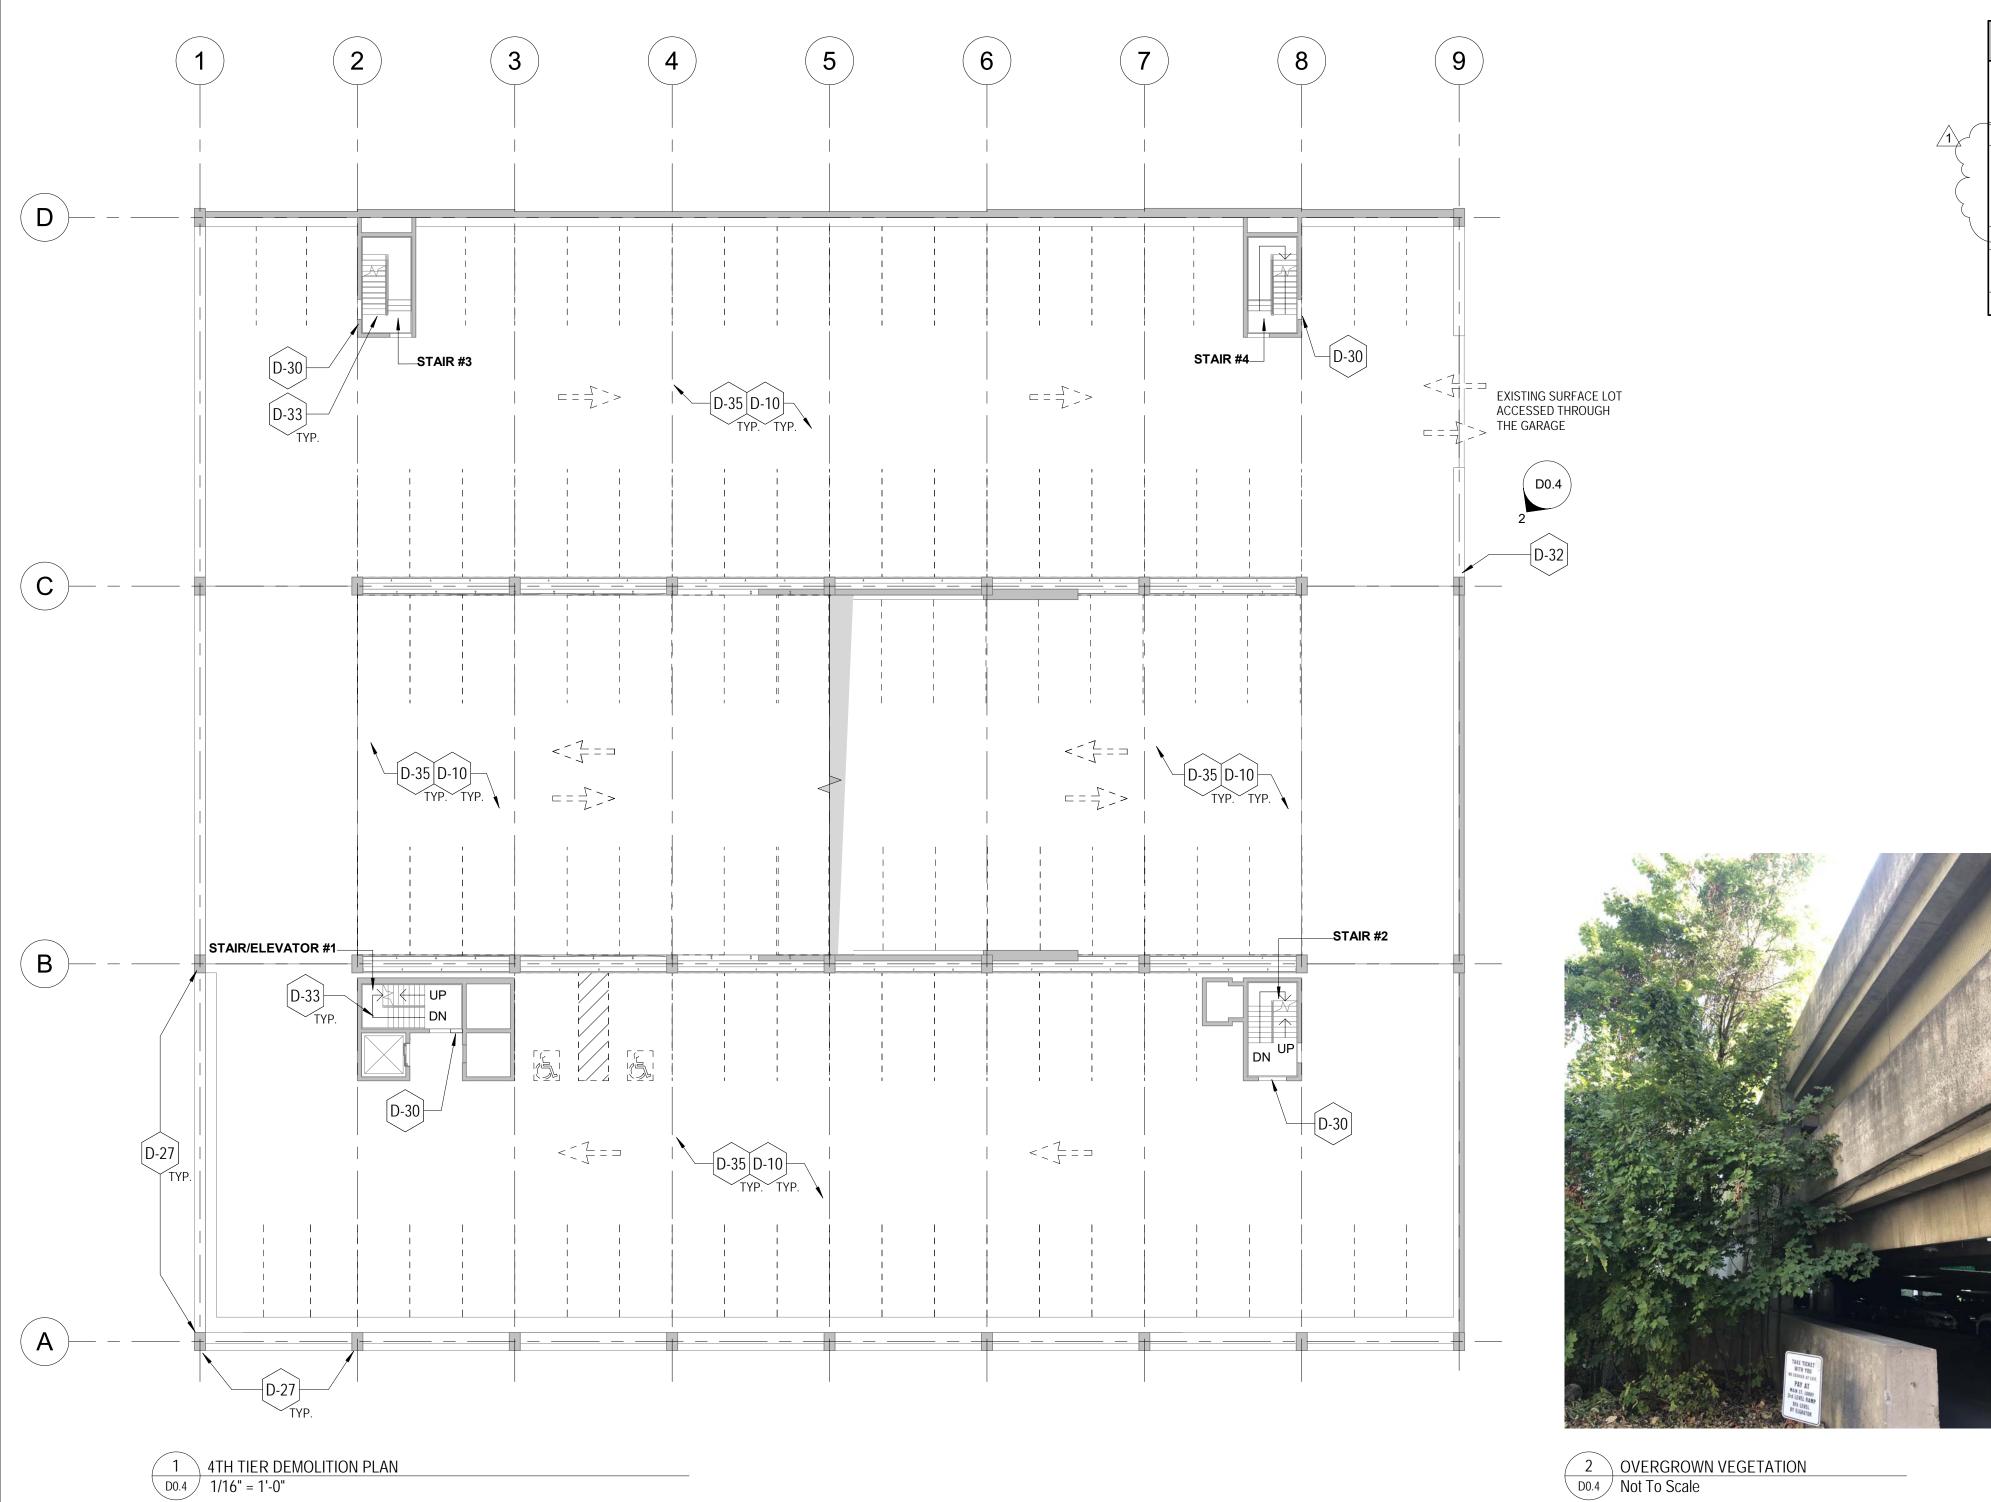

## **KEYNOTE DEMOLITION LEGEND**

D-10 EXISTING CONCRETE WALLS, CMU WALLS AND UNDERSIDE OF STRUCTURAL TEES TO BE POWERWASHED THROUGHOUT THE ENTIRE TIER, TYP. REFER TO THE STRUCTURAL/RESTORATIONS DRAWINGS AND

D-27 REMOVE EXISTING BIRD NETTING TO BE REINSTALLED DURING NEW CONSTRUCTION. D-30 REMOVE PORTION OF MASONRY WALL FOR NEW OPENING. PREP AND REPAIR OPENING FOR NEW CONSTRUCTION. REFER TO STRUCTURAL DRAWINGS. CONTRACTOR TO V.I.F. EXISTING WALL MOUNTED ITEMS SUCH AS ELECTRICAL, LIGHTS, SIGNAGE, FIRE STROBS, ETC. AND COORDINATE RELOCATION WITH

## PARKING GARAGE

118 New Main St, Yonkers, NY 10701

SUBMISSIONS / REVISIONS **BID DOCUMENTS** 04/11/2022

| NO.  |           | DESCRIPTION | DATE       |
|------|-----------|-------------|------------|
| 1    | ADDE      | NDUM #2     | 9/21/22    |
|      |           |             |            |
|      |           |             |            |
|      |           |             |            |
|      |           |             |            |
|      |           |             |            |
|      |           |             |            |
|      |           |             |            |
|      |           |             |            |
|      |           |             |            |
|      |           |             |            |
|      |           |             |            |
|      |           |             |            |
|      |           |             |            |
|      |           |             |            |
|      |           |             |            |
|      |           | DRAWN:      | JC/VLJ     |
|      |           | REVIEWED:   |            |
| X    |           |             | RP         |
| NC   | DRTH      | DATE:       | 04/11/2022 |
| SHEE | ET TITLE: |             |            |
| ит⊢  | I TIFR F  | DEMOLITIO   | N PLAN     |