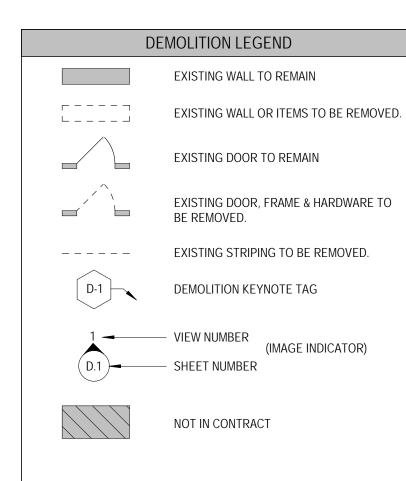

LITION LEGEND**

D-10 EXISTING CONCRETE WALLS, CMU WALLS AND UNDERSIDE OF STRUCTURAL TEES TO BE POWERWASHED THROUGHOUT THE ENTIRE TIER, TYP. REFER TO THE STRUCTURAL/RESTORATIONS DRAWINGS AND

D-27 REMOVE EXISTING BIRD NETTING TO BE REINSTALLED DURING NEW CONSTRUCTION. D-30 REMOVE PORTION OF MASONRY WALL FOR NEW OPENING. PREP AND REPAIR OPENING FOR NEW CONSTRUCTION. REFER TO STRUCTURAL DRAWINGS. CONTRACTOR TO V.I.F. EXISTING WALL MOUNTED ITEMS SUCH AS ELECTRICAL, LIGHTS, SIGNAGE, FIRE STROBS, ETC. AND COORDINATE RELOCATION WITH



THA Consulting, Inc. 144 Livingston Avenue New Brunswick, NJ 08901 T. 732.253.0690 www.tha-consulting.com

PROFESSIONAL SEAL

CONSULTANT

PROJECT NO.

PROJECT

NBR20136.01

E & S Contruction Engineers, Inc. 4326 Mountain Road Pasadena, MD 21122 T: (410) 360-2280





Yonkers GCG Restoration

## PARKING GARAGE

118 New Main St, Yonkers, NY 10701

SUBMISSIONS / REVISIONS **BID DOCUMENTS** 04/11/2022

| NO.  |           | DESCRIPTION | DATE       |
|------|-----------|-------------|------------|
| 1    | ADDE      | NDUM #2     | 9/21/22    |
|      |           |             |            |
|      |           |             |            |
|      |           |             |            |
|      |           |             |            |
|      |           |             |            |
|      |           |             |            |
|      |           |             |            |
|      |           |             |            |
|      |           |             |            |
|      |           |             |            |
|      |           |             |