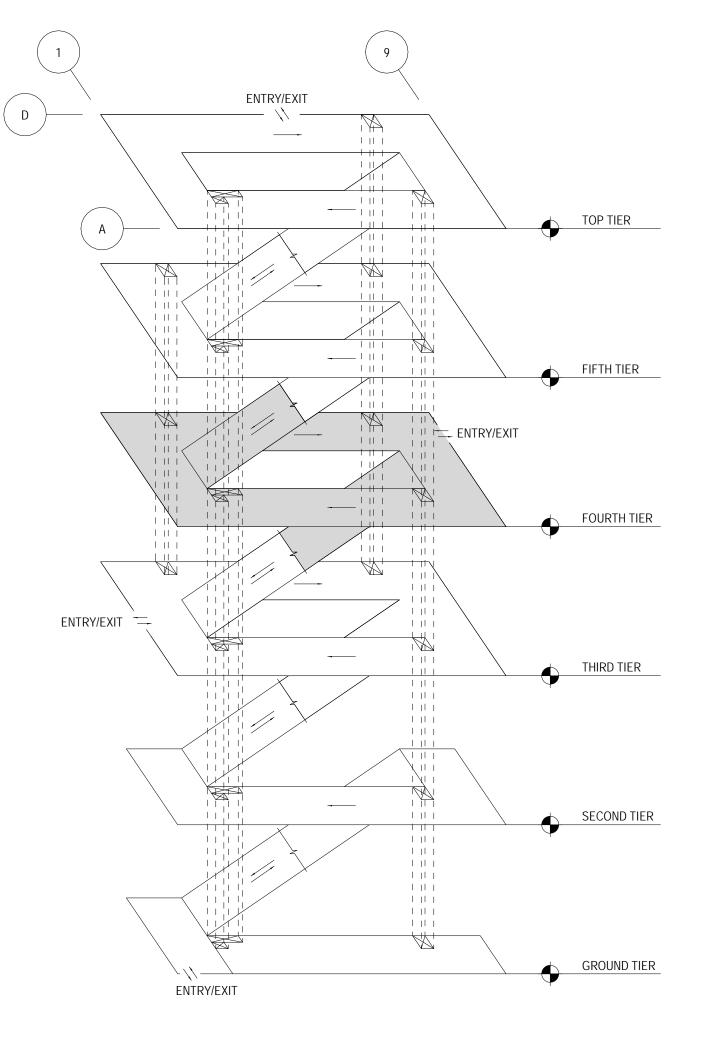

TION LEGEND**

D-10 EXISTING CONCRETE WALLS, CMU WALLS AND UNDERSIDE OF STRUCTURAL TEES TO BE POWERWASHED THROUGHOUT THE ENTIRE TIER, TYP. REFER TO THE STRUCTURAL/RESTORATIONS DRAWINGS AND

D-27 REMOVE EXISTING BIRD NETTING TO BE REINSTALLED DURING NEW CONSTRUCTION. D-30 REMOVE PORTION OF MASONRY WALL FOR NEW OPENING. PREP AND REPAIR OPENING FOR NEW CONSTRUCTION. REFER TO STRUCTURAL DRAWINGS. CONTRACTOR TO V.I.F. EXISTING WALL MOUNTED ITEMS SUCH AS ELECTRICAL, LIGHTS, SIGNAGE, FIRE STROBS, ETC. AND COORDINATE RELOCATION WITH



THA Consulting, Inc. 144 Livingston Avenue New Brunswick, NJ 08901 T. 732.253.0690 www.tha-consulting.com

PROFESSIONAL SEAL

CONSULTANT

PROJECT NO.

PROJECT

NBR20136.01

E & S Contruction Engineers, Inc. 4326 Mountain Road Pasadena, MD 21122 T: (410) 360-2280





Yonkers GCG Restoration

## PARKING GARAGE

118 New Main St, Yonkers, NY 10701

SUBMISSIONS / REVISIONS **BID DOCUMENTS** 04/11/2022

| NO.  |           | DESCRIPTION | DATE       |
|------|-----------|-------------|------------|
| 1    | ADDE      | NDUM #2     | 9/21/22    |
|      |           |             |            |
|      |           |             |            |
|      |           |             |            |
|      |           |             |            |
|      |           |             |            |
|      |           |             |            |
|      |           |             |            |
|      |           |             |            |
|      |           |             |            |
|      |           |             |            |
|      |           |             |