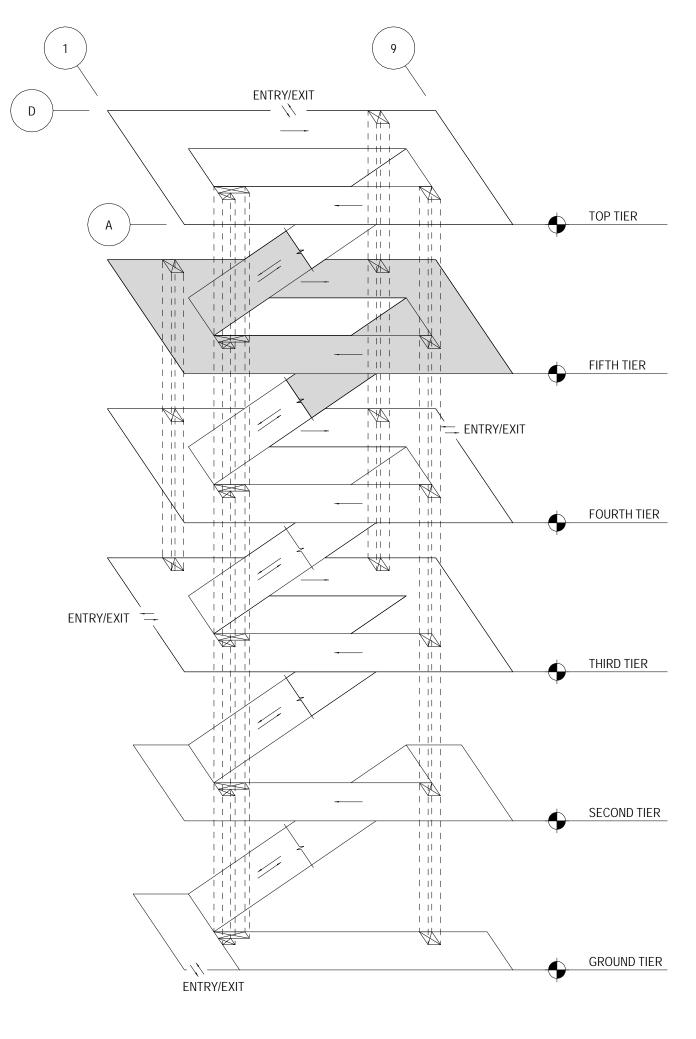

PROFESSIONAL SEAL

CONSULTANT

PROJECT NO.

PROJECT

NBR20136.01

E & S Contruction Engineers, Inc. 4326 Mountain Road Pasadena, MD 21122 T: (410) 360-2280

**ISOMETRIC - FIFTH** 

Yonkers GCG Restoration