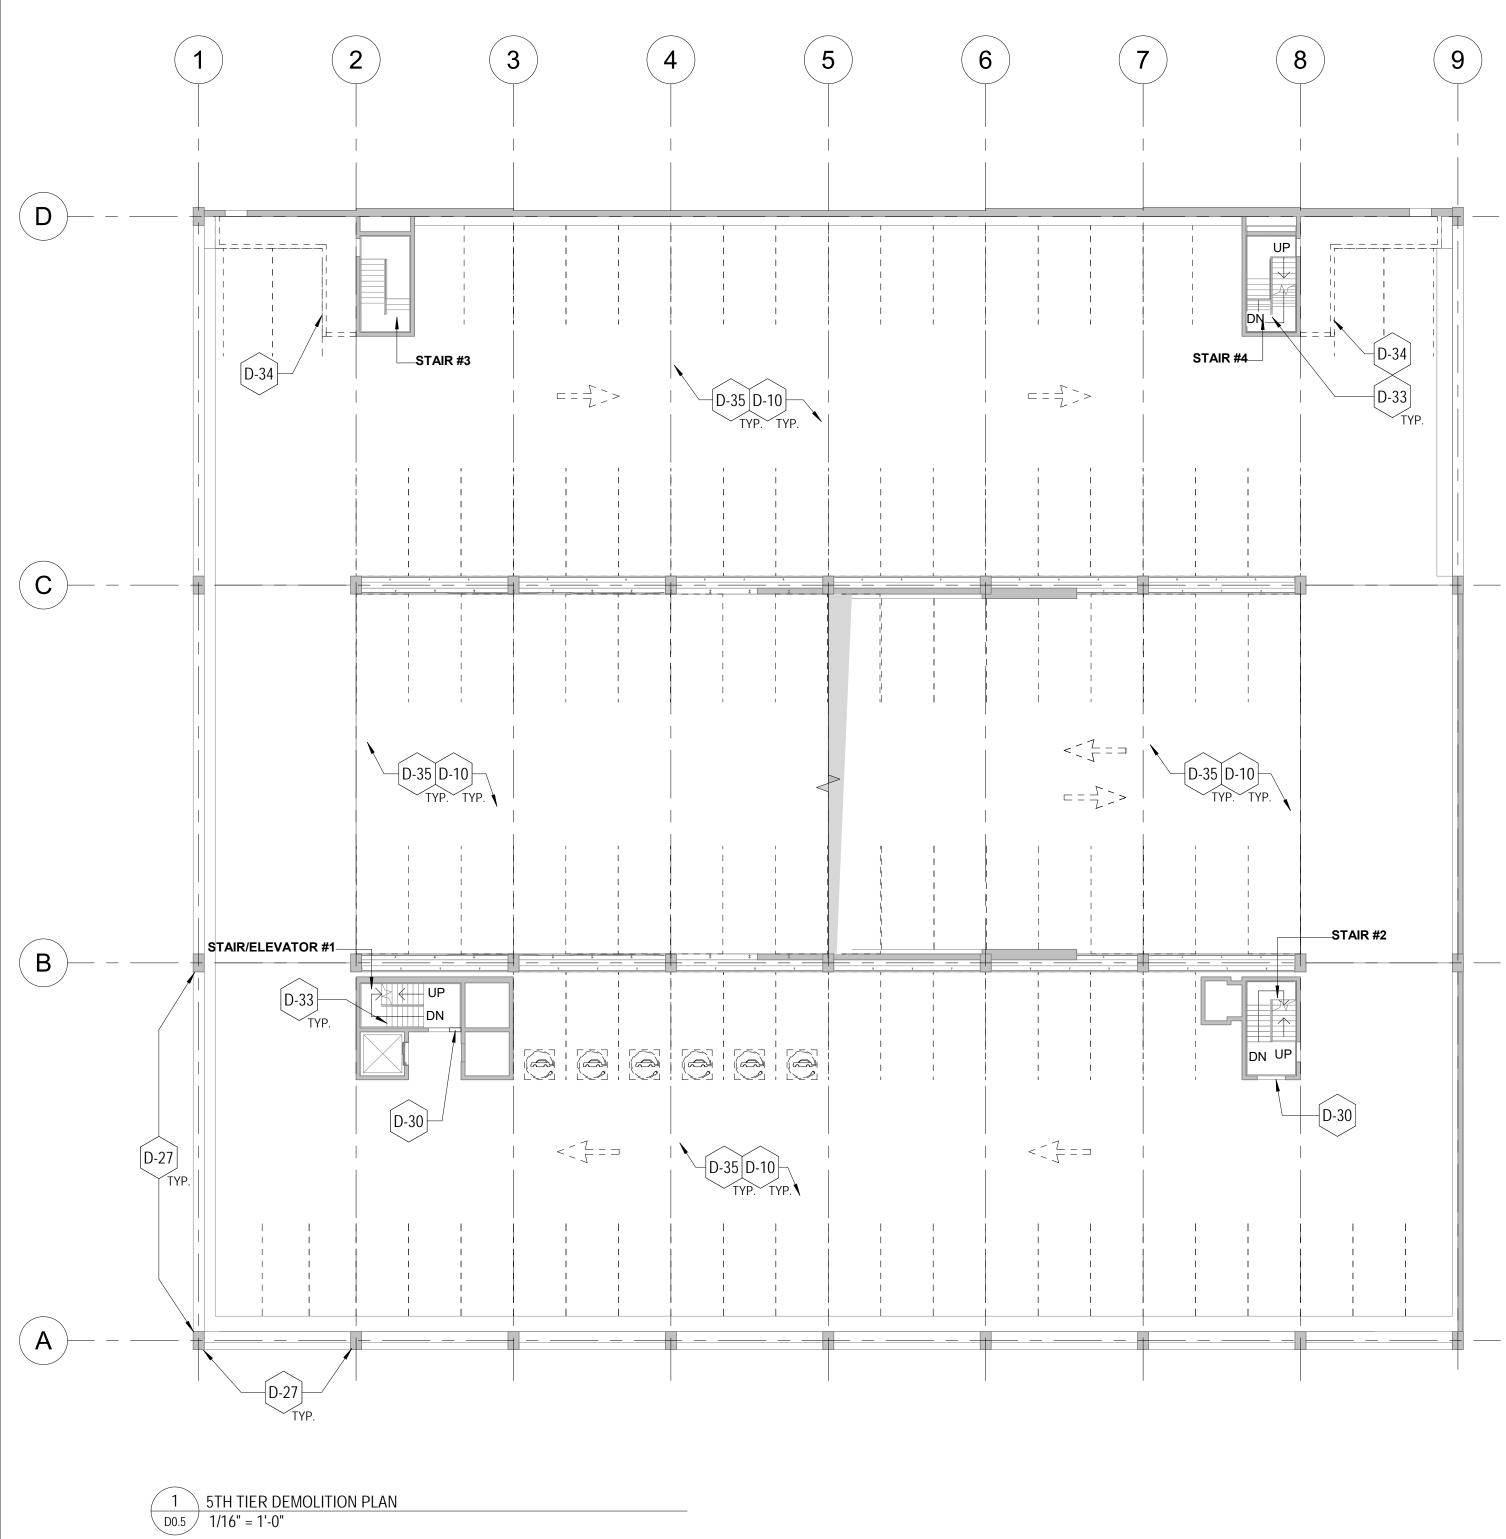

|  | D-10 | EXISTING CONCRETE WALLS, CMU V<br>THROUGHOUT THE ENTIRE TIER, TY<br>COORDINATE.                                           |
|--|------|---------------------------------------------------------------------------------------------------------------------------|
|  | D-27 | REMOVE EXISTING BIRD NETTING T                                                                                            |
|  | D-30 | REMOVE PORTION OF MASONRY W/<br>CONSTRUCTION. REFER TO STRUCTION.<br>ITEMS SUCH AS ELECTRICAL, LIGHT<br>NEW CONSTRUCTION. |
|  | D-33 | METAL PAN STAIRS TO BE SCRAPED<br>FUTHER INFORMATION.                                                                     |
|  | D-34 | DEMO EXISTING MASONRY WALL. P                                                                                             |
|  | D-35 | REMOVE ALL EXISTING SIGNS THRC                                                                                            |

## **KEYNOTE DEMOLITION LEGEND**

J WALLS AND UNDERSIDE OF STRUCTURAL TEES TO BE POWERWASHED TYP. REFER TO THE STRUCTURAL/RESTORATIONS DRAWINGS AND

TO BE REINSTALLED DURING NEW CONSTRUCTION. WALL FOR NEW OPENING. PREP AND REPAIR OPENING FOR NEW CTURAL DRAWINGS. CONTRACTOR TO V.I.F. EXISTING WALL MOUNTED HTS, SIGNAGE, FIRE STROBS, ETC. AND COORDINATE RELOCATION WITH

ZQ AND PREPPED FOR NEW FINISH REFER TO STRUCTURE DRAWINGS FOR

PATCH AND REPAIR AS REQUIRED. ROUGHOUT AND COORDINATE WITH NEW.

THA Consulting, Inc. 144 Livingston Avenue New Brunswick, NJ 08901 T. 732.253.0690 www.tha-consulting.com

## PARKING GARAGE

118 New Main St, Yonkers, NY 10701

SUBMISSIONS / REVISIONS BID DOCUMENTS 04/11/2022

| NO. |                          | DESCRIPTION | DATE       |  |  |  |
|-----|--------------------------|-------------|------------|--|--|--|
| 1   | ADDE                     | NDUM #2     | 9/21/22    |  |  |  |
|     |                          |             |            |  |  |  |
|     |                          |             |            |  |  |  |
|     |                          |             |            |  |  |  |
|     |                          |             |            |  |  |  |
|     |                          |             |            |  |  |  |
|     |                          |             |            |  |  |  |
|     |                          |             |            |  |  |  |
|     |                          |             |            |  |  |  |
|     |                          |             |            |  |  |  |
|     |                          |             |            |  |  |  |
|     |                          |             |            |  |  |  |
|     |                          |             |            |  |  |  |
|     |                          |             |            |  |  |  |
|     |                          |             |            |  |  |  |
|     |                          |             |            |  |  |  |
|     | <b>.</b>                 | DRAWN:      |            |  |  |  |
| X   |                          | DRAWN.      | JC/VLJ     |  |  |  |
| 5   | $\mathbf{N}$             | REVIEWED:   | RP         |  |  |  |
| N   | ORTH                     | DATE:       | 04/11/2022 |  |  |  |
| SHE | SHEET TITLE:             |             |            |  |  |  |
| 5TH | 5TH TIER DEMOLITION PLAN |             |            |  |  |  |