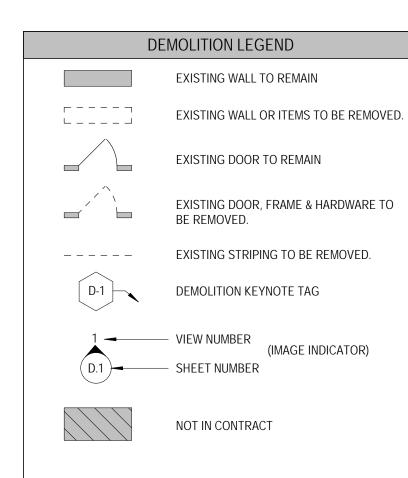

|  | D-10 | EXISTING CONCRETE WALLS, CMU V<br>THROUGHOUT THE ENTIRE TIER, TY<br>COORDINATE.                                           |
|--|------|---------------------------------------------------------------------------------------------------------------------------|
|  | D-27 | REMOVE EXISTING BIRD NETTING T                                                                                            |
|  | D-30 | REMOVE PORTION OF MASONRY W/<br>CONSTRUCTION. REFER TO STRUCTION.<br>ITEMS SUCH AS ELECTRICAL, LIGHT<br>NEW CONSTRUCTION. |
|  | D-33 | METAL PAN STAIRS TO BE SCRAPED<br>FUTHER INFORMATION.                                                                     |
|  | D-34 | DEMO EXISTING MASONRY WALL. P                                                                                             |
|  | D-35 | REMOVE ALL EXISTING SIGNS THRC                                                                                            |

## **KEYNOTE DEMOLITION LEGEND**

J WALLS AND UNDERSIDE OF STRUCTURAL TEES TO BE POWERWASHED TYP. REFER TO THE STRUCTURAL/RESTORATIONS DRAWINGS AND

TO BE REINSTALLED DURING NEW CONSTRUCTION. WALL FOR NEW OPENING. PREP AND REPAIR OPENING FOR NEW CTURAL DRAWINGS. CONTRACTOR TO V.I.F. EXISTING WALL MOUNTED HTS, SIGNAGE, FIRE STROBS, ETC. AND COORDINATE RELOCATION WITH

ZQ AND PREPPED FOR NEW FINISH REFER TO STRUCTURE DRAWINGS FOR

PATCH AND REPAIR AS REQUIRED. ROUGHOUT AND COORDINATE WITH NEW.

THA Consulting, Inc. 144 Livingston Avenue New Brunswick, NJ 08901 T. 732.253.0690 www.tha-consulting.com