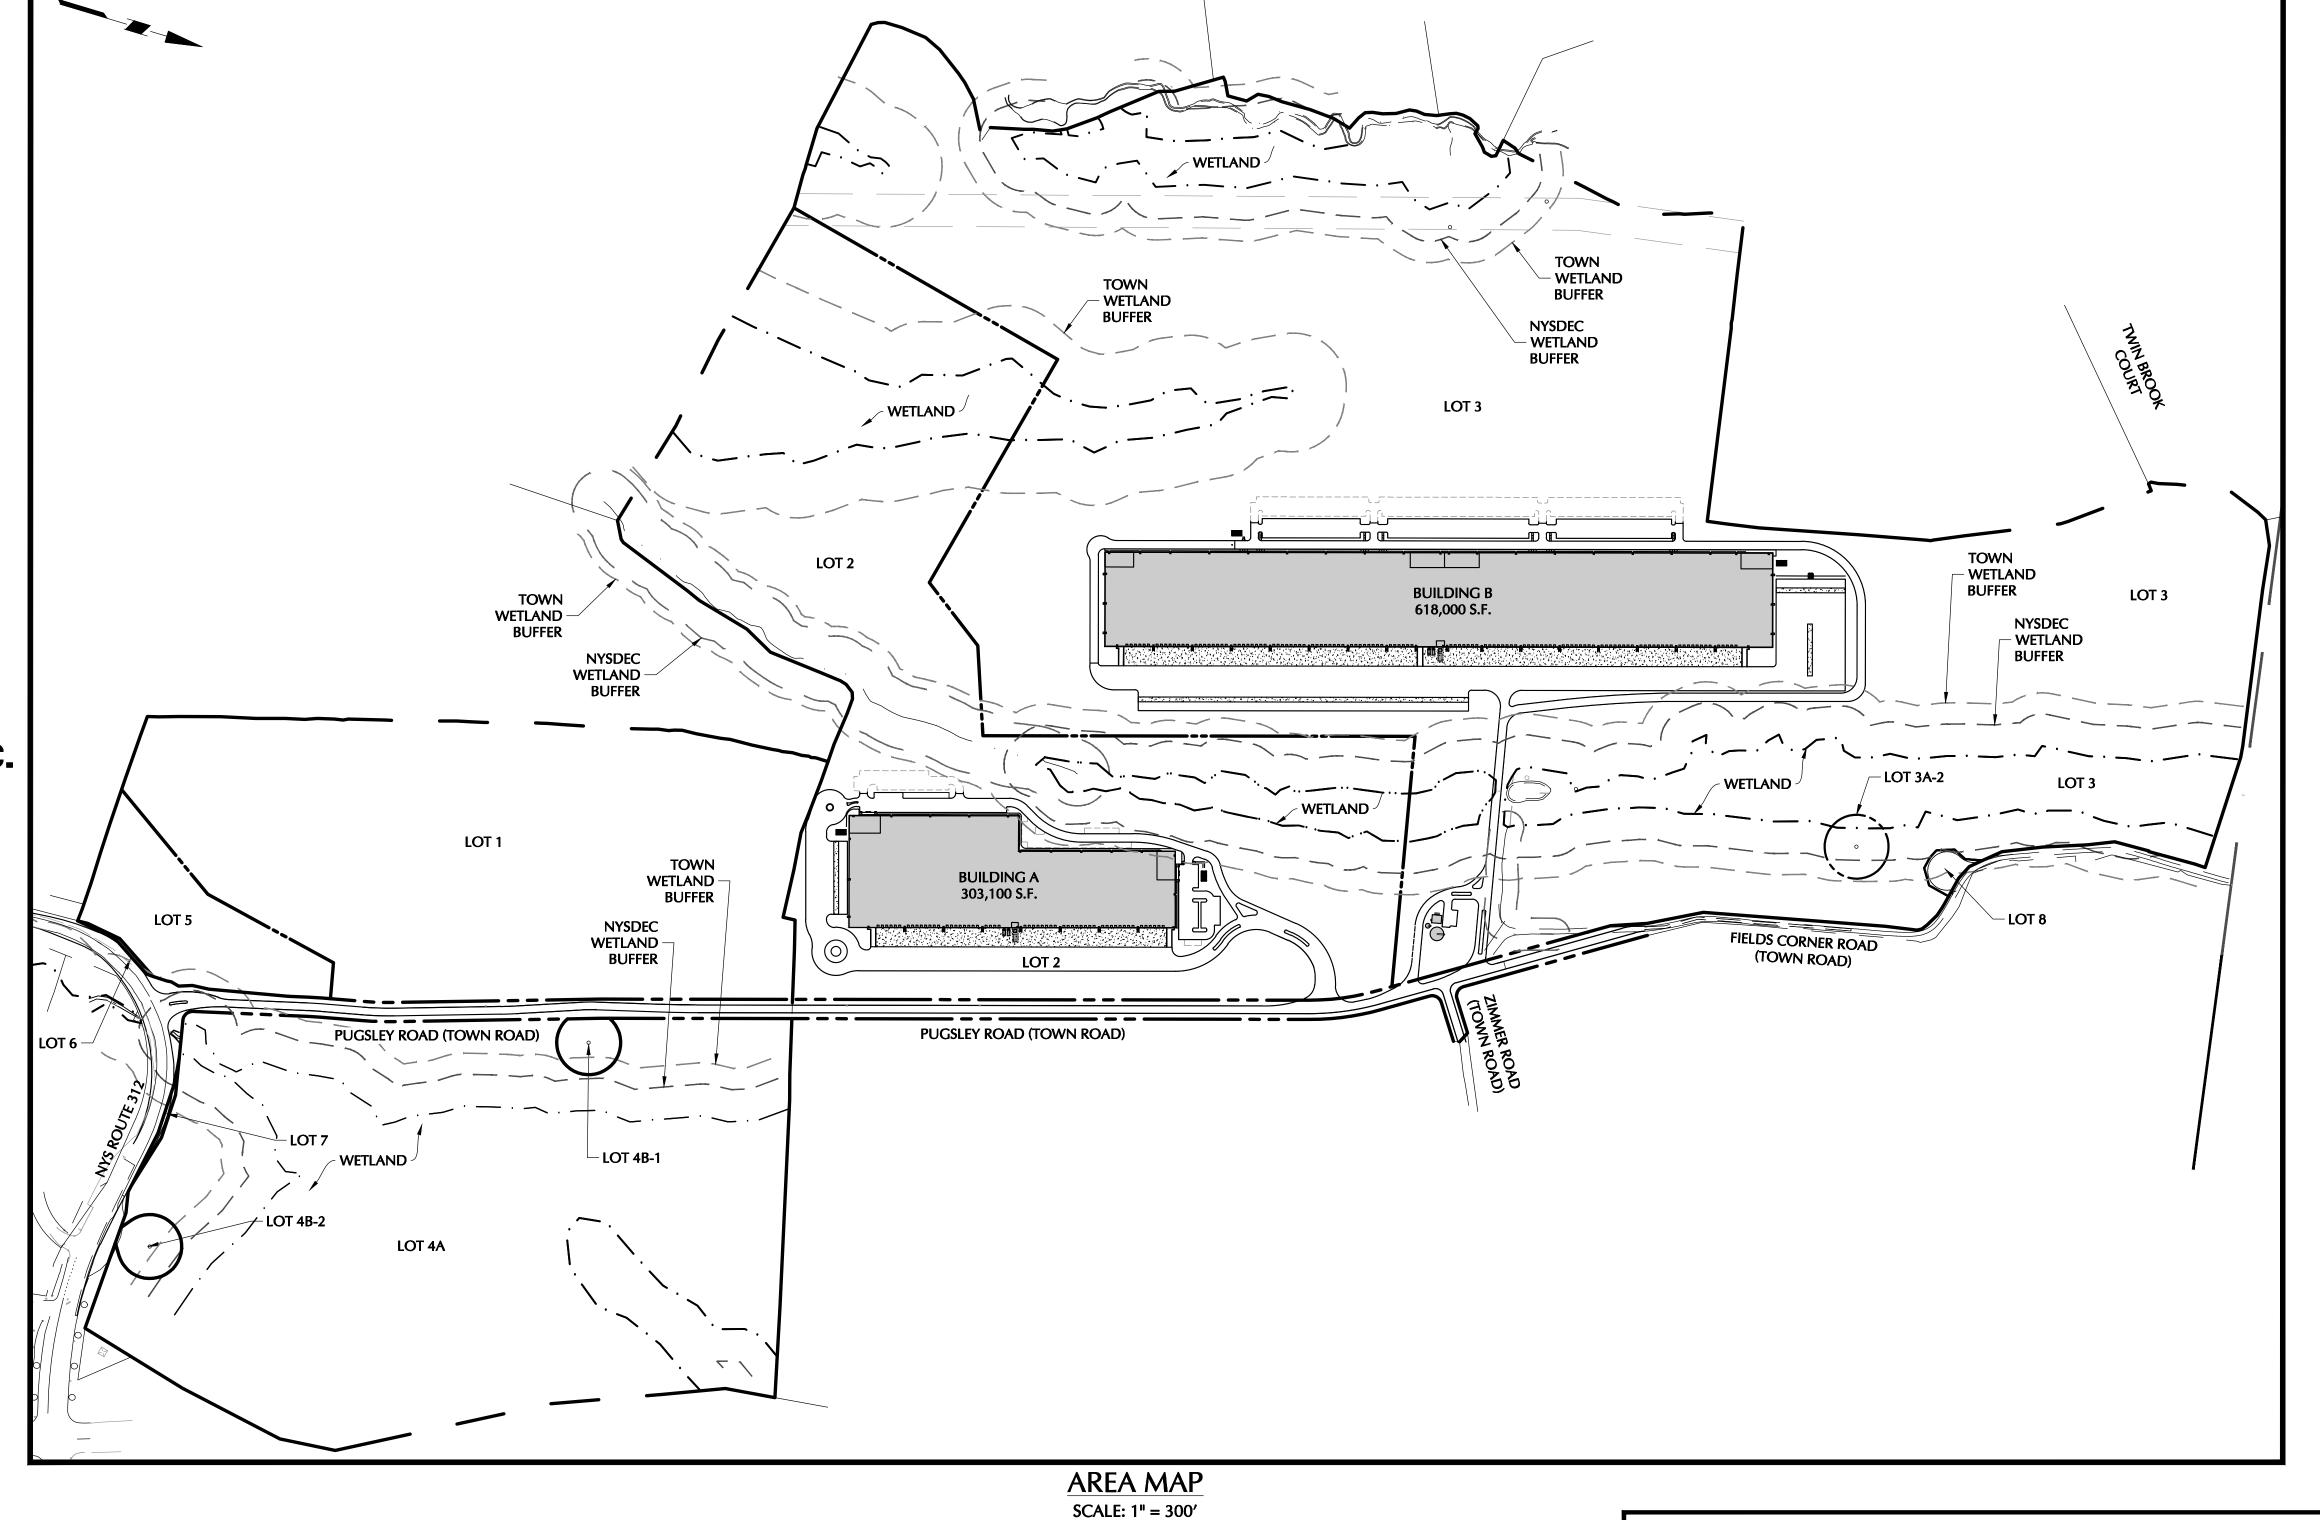

±13,735 ±0.32

|   | TABLE OF LAND !!                                                                                            | CE LINCOLN LOCICE               | ICC COLIT                                 | IFACT                                      |  |  |  |
|---|-------------------------------------------------------------------------------------------------------------|---------------------------------|-------------------------------------------|--------------------------------------------|--|--|--|
|   | TABLE OF LAND USE LINCOLN LOGISTICS SOUTHEAST                                                               |                                 |                                           |                                            |  |  |  |
| F | TOWN OF SOUTHEAST, PUTNAM COUNTY, NEW YORK                                                                  |                                 |                                           |                                            |  |  |  |
| Γ | PROPOSED USE: LIGHT MANUFACTURING EXISTING/PROPOSED ZONING DISTRICT: OFFICE PARK OP-3 DISTRICT (SEE NOTE 1) |                                 |                                           |                                            |  |  |  |
|   | DESCRIPTION                                                                                                 | REQUIRED / PERMITTED            | LOT 2                                     | LOT 3                                      |  |  |  |
|   | LOT AREA (MINIMUM)                                                                                          | 100,000 SQUARE FEET/ 2.30 ACRES | ±2,809,882 SF/<br>±64.51 ACRES            | ±7,131,351 SF/<br>±163.71 ACRES            |  |  |  |
|   | LOT WIDTH (MINIMUM)                                                                                         | 400 FEET                        | 400 FEET                                  | ±2,320 FEET                                |  |  |  |
|   | LOT FRONTAGE (MINIMUM)                                                                                      | 400 FEET                        | ±1,875 FEET                               | ±2,885 FEET                                |  |  |  |
|   | LOT DEPTH (MINIMUM)                                                                                         | 400 FEET                        | ±780 FEET                                 | ±965 FEET                                  |  |  |  |
|   | BUILDING HEIGHT (MAXIMUM)                                                                                   | 45 FEET/ 3 STORIES              | 44 FT/ 1 STORY                            | 44 FT/ 1 STORY                             |  |  |  |
|   | GROSS FLOOR AREA (MAXIMUM)                                                                                  | (SEE NOTE 2)                    | 303,100 SF                                | 618,026 SF                                 |  |  |  |
|   | BUILDING COVERAGE (MAXIMUM)                                                                                 | 25%                             | 10.8%                                     | 8.8%                                       |  |  |  |
|   | LOT COVERAGE TOTAL (MAXIMUM)                                                                                | 55%                             | 23.9%                                     | 19.4%                                      |  |  |  |
|   | OPEN SPACE (MINIMUM)                                                                                        | 45%                             | 76.1%                                     | 80.6%                                      |  |  |  |
|   | BUILDABLE AREA CALCULATIONS<br>(SEE NOTE 3)                                                                 |                                 |                                           |                                            |  |  |  |
| Ī | STATE DESIGNATED WETLANDS                                                                                   | -                               | ±117,272 SF/ ±2.69<br>ACRES               | ±717,629 SF/ ±16.47<br>ACRES               |  |  |  |
| G | SLOPES OVER 25% IN GRADE                                                                                    | -                               | ±111,012 SF/ ±2.55<br>ACRES               | ±402,968 SF/ ±9.25<br>ACRES                |  |  |  |
|   | TOTAL DEDUCTIONS (50%)                                                                                      | -                               | ±114,142 SF/ ±2.62<br>ACRES               | ±560,299 SF/ ±12.86<br>ACRES               |  |  |  |
|   | NET BUILDABLE AREA                                                                                          | -                               | ±2,695,740 SF/<br>±61.89 ACRES            | ±6,571,052 SF/<br>±150.85 ACRES            |  |  |  |
|   | FLOOR AREA RATIO (MAXIMUM) (SEE NOTE 3)                                                                     | 0.15/0.25 RATIO (SEE NOTE 4)    | 0.112                                     | 0.087                                      |  |  |  |
|   | FRONT BUILDING SETBACK                                                                                      | 100/50 FEET (SEE NOTE 5)        | 196 FEET                                  | 100 FEET                                   |  |  |  |
|   | REAR BUILDING SETBACK                                                                                       | 50 FEET                         | 250 FEET                                  | 82 FEET                                    |  |  |  |
|   | SIDE BUILDING SETBACK                                                                                       | 50 FEET                         | 120 FEET                                  | 120 FEET                                   |  |  |  |
| _ | FRONT PARKING SETBACK                                                                                       | 50/25 FEET (SEE NOTE 5)         | 144 FEET                                  | 573 FEET                                   |  |  |  |
|   | REAR PARKING SETBACK                                                                                        | 25 FEET                         | 185 FEET                                  | 150 FEET                                   |  |  |  |
|   | SIDE PARKING SETBACK                                                                                        | 25 FEET                         | 82 FEET                                   | 50 FEET                                    |  |  |  |
|   | PARKING REQUIREMENTS<br>(SEE PARKING AND LOADING TABLE)                                                     | LOT 1: 119<br>LOT 2: 248        | 242 STANDARD<br>8 ACCESSIBLE<br>250 TOTAL | 499 STANDARD<br>12 ACCESSIBLE<br>511 TOTAL |  |  |  |
|   | LOADING REQUIREMENTS<br>(1 SPACE PER 40,000 S.F.)                                                           | LOT 1: 8<br>LOT 2: 16           | 56                                        | 120                                        |  |  |  |