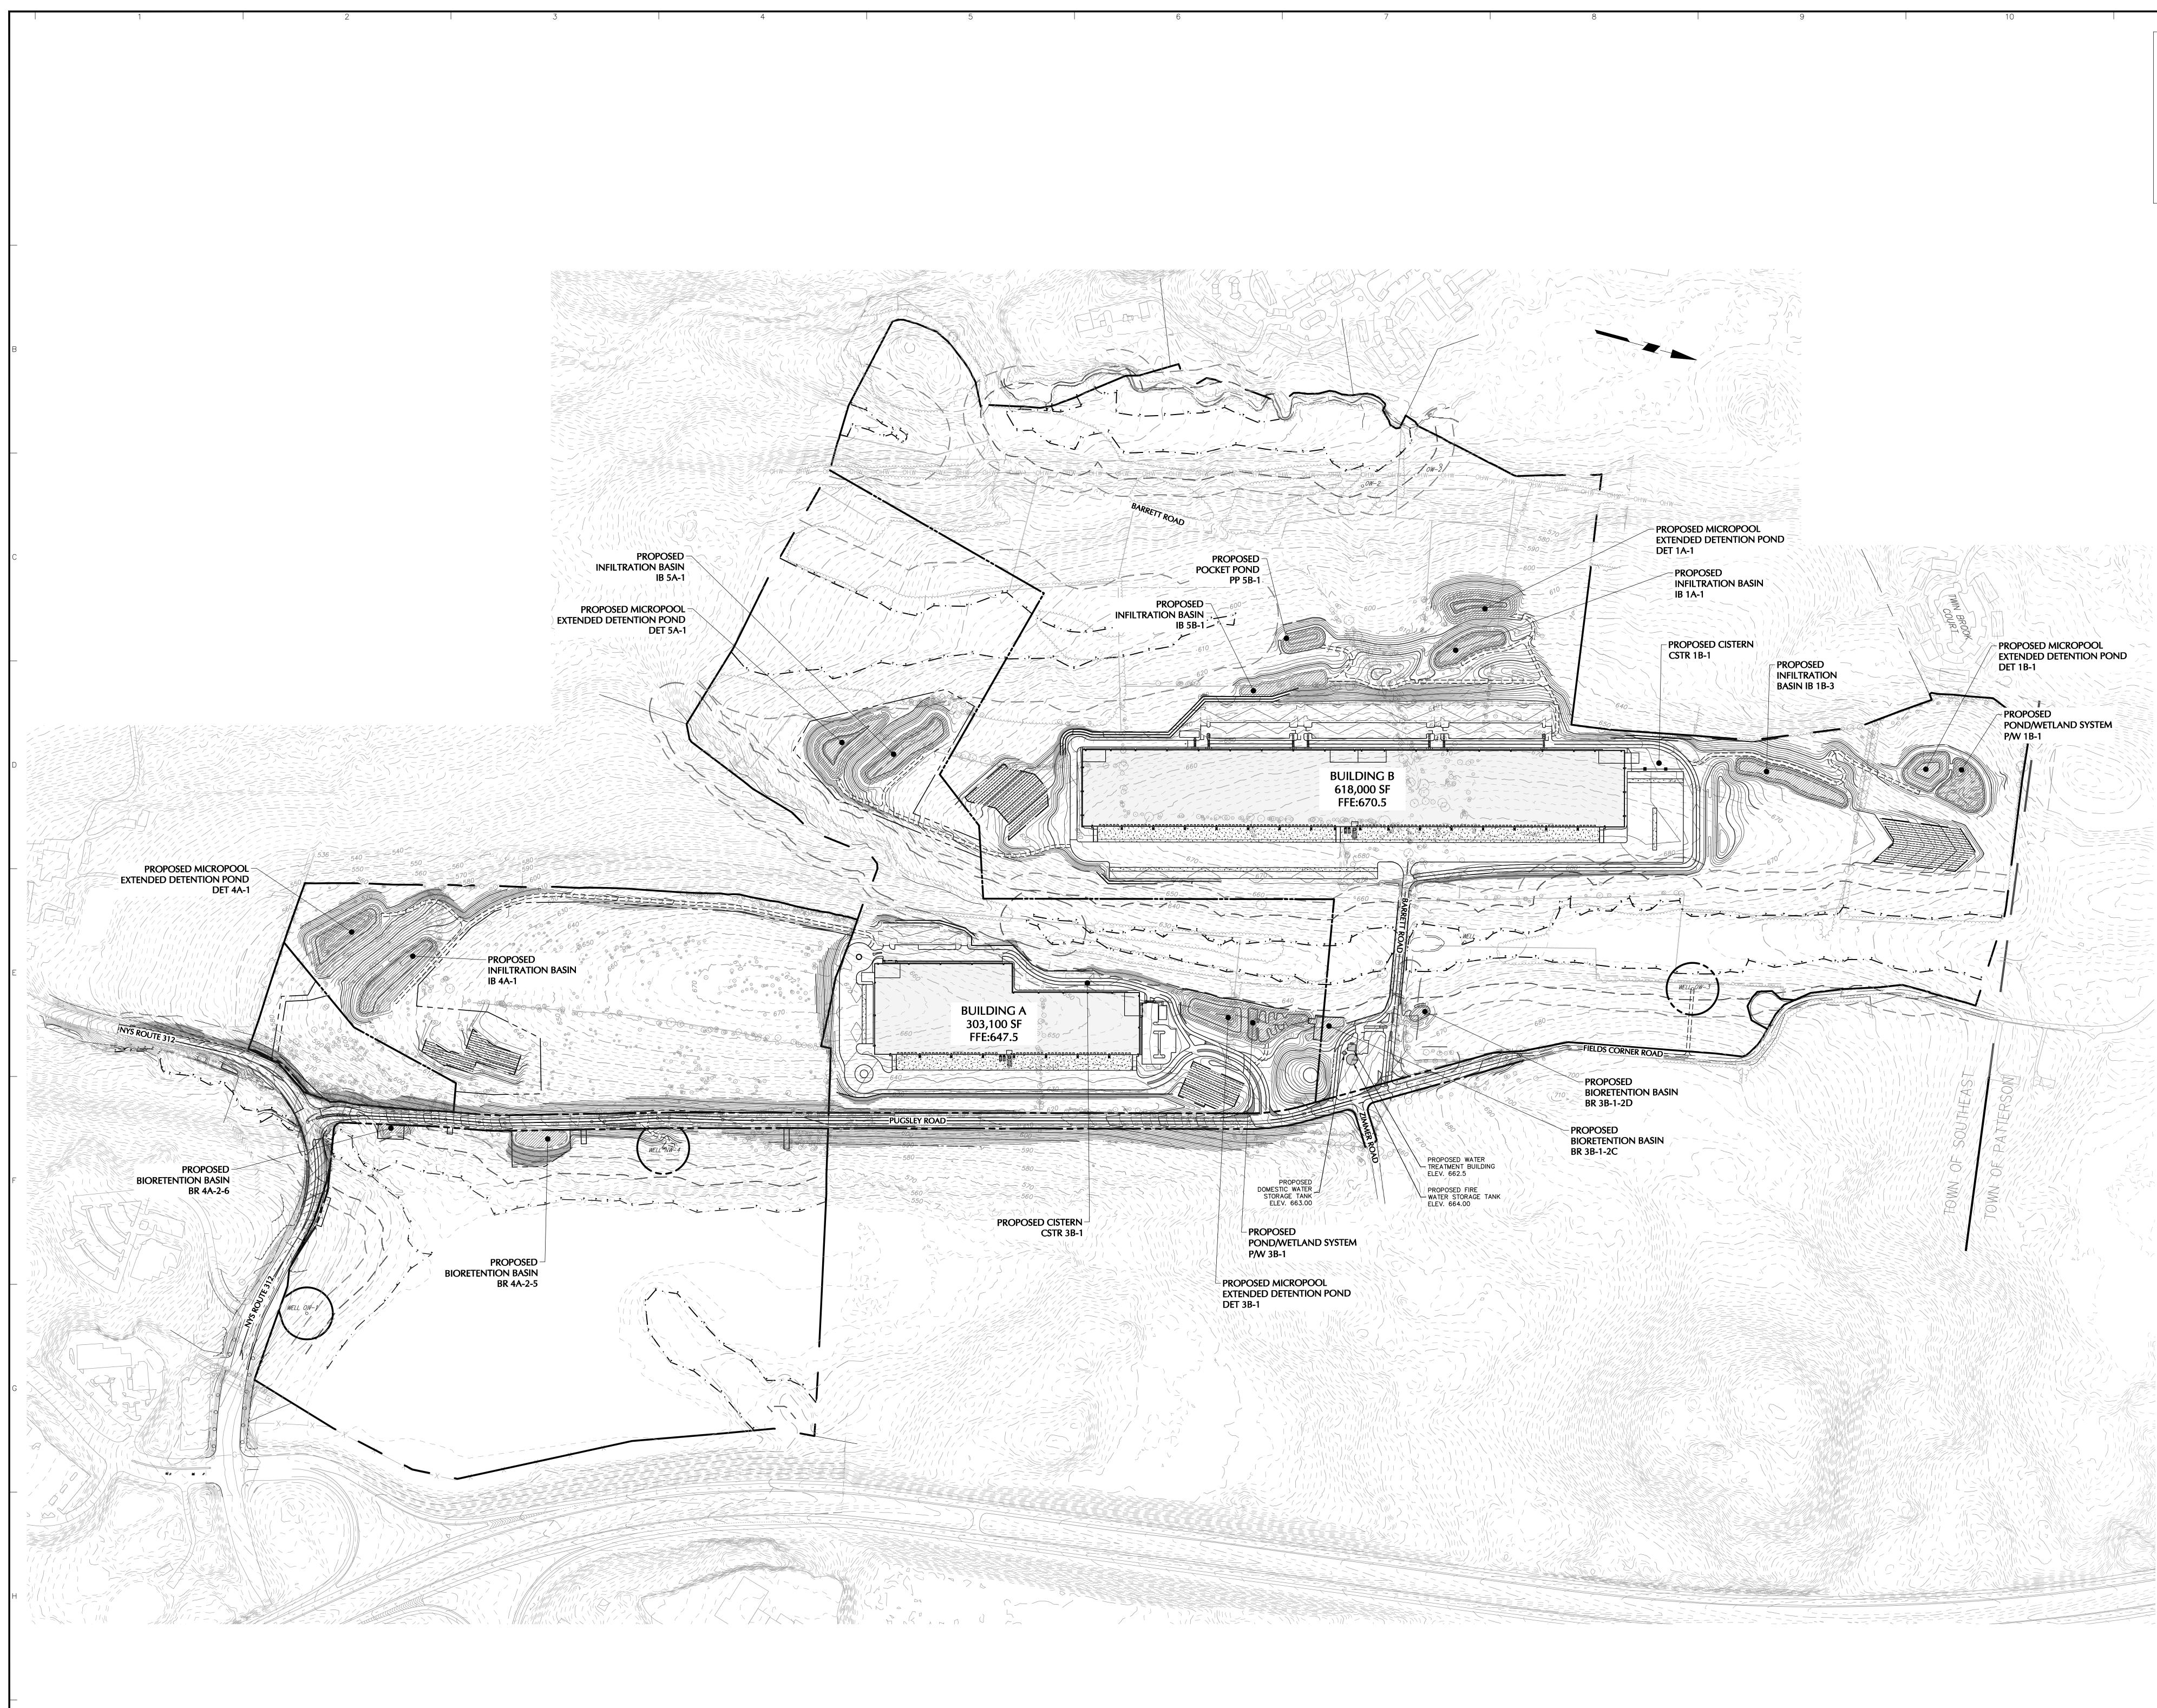

## <u>KEY MAP</u> SCALE: 1" = 1,500'

| LEGEND   |                                               |  |  |  |
|----------|-----------------------------------------------|--|--|--|
|          | EXISTING/PROPOSED PROPERTY LINE               |  |  |  |
|          | PROPOSED SUBDIVISION LINE                     |  |  |  |
|          | ADJACENT PROPERTY LINE                        |  |  |  |
|          | EXISTING WETLAND LINE                         |  |  |  |
|          | EXISTING NYSDEC WETLAND BUFFER                |  |  |  |
|          | EXISTING TOWN WETLAND BUFFER                  |  |  |  |
|          | EXISTING NYCDEP LIMITING DISTANCE             |  |  |  |
|          | EXISTING BUILDING LINE                        |  |  |  |
|          | EXISTING PAVEMENT EDGE/CURB LINE              |  |  |  |
|          | EXISTING CONTOUR                              |  |  |  |
| <u> </u> | EXISTING INDEX CONTOUR                        |  |  |  |
|          | EXISTING STONE WALL                           |  |  |  |
| <u> </u> | EXISTING GUIDE RAIL                           |  |  |  |
| XXX      | EXISTING FENCE                                |  |  |  |
| -0-      | EXISTING UTILITY POLE                         |  |  |  |
|          | PROPOSED BUILDING LINE                        |  |  |  |
|          | PROPOSED WATER STORAGE TANK LINE              |  |  |  |
| 170      | PROPOSED MAJOR CONTOUR                        |  |  |  |
| 172      | PROPOSED MINOR CONTOUR                        |  |  |  |
|          | PROPOSED RETAINING WALL<br>(DESIGNED BY ARCO) |  |  |  |
| //       | EXISTING FEATURE TO BE REMOVED                |  |  |  |
| NOTES    |                                               |  |  |  |

. EXISTING CONDITIONS DEPICTED ON THIS PLAN HAVE BEEN TAKEN FROM SURVEYS PREPARED BY BADEY & WATSON, SURVEYING AND ENGINEERING, P.C.

|                                                                                                                               | Drawing Title           | Project No.                            | Drawing No.                  |           |  |
|-------------------------------------------------------------------------------------------------------------------------------|-------------------------|----------------------------------------|------------------------------|-----------|--|
|                                                                                                                               |                         | 190065201                              | -                            |           |  |
| LOGISTICS<br>VSTER                                                                                                            | OVERALL GRADING<br>PLAN | Date<br>1/28/2022<br>Drawn By<br>JM/SK | C-200                        | angan     |  |
| F SOUTHEAST<br>NEW YORK                                                                                                       |                         | Checked By<br><b>CZ/MF</b>             | Sheet <b>15</b> of <b>97</b> | © 2020 Li |  |
| Date: 10/18/2022 Time: 14:38 User: jmacalintal Style Table: Langan.stb Layout: CS100 Document Code: 190065201-0501-CG101-0101 |                         |                                        |                              |           |  |