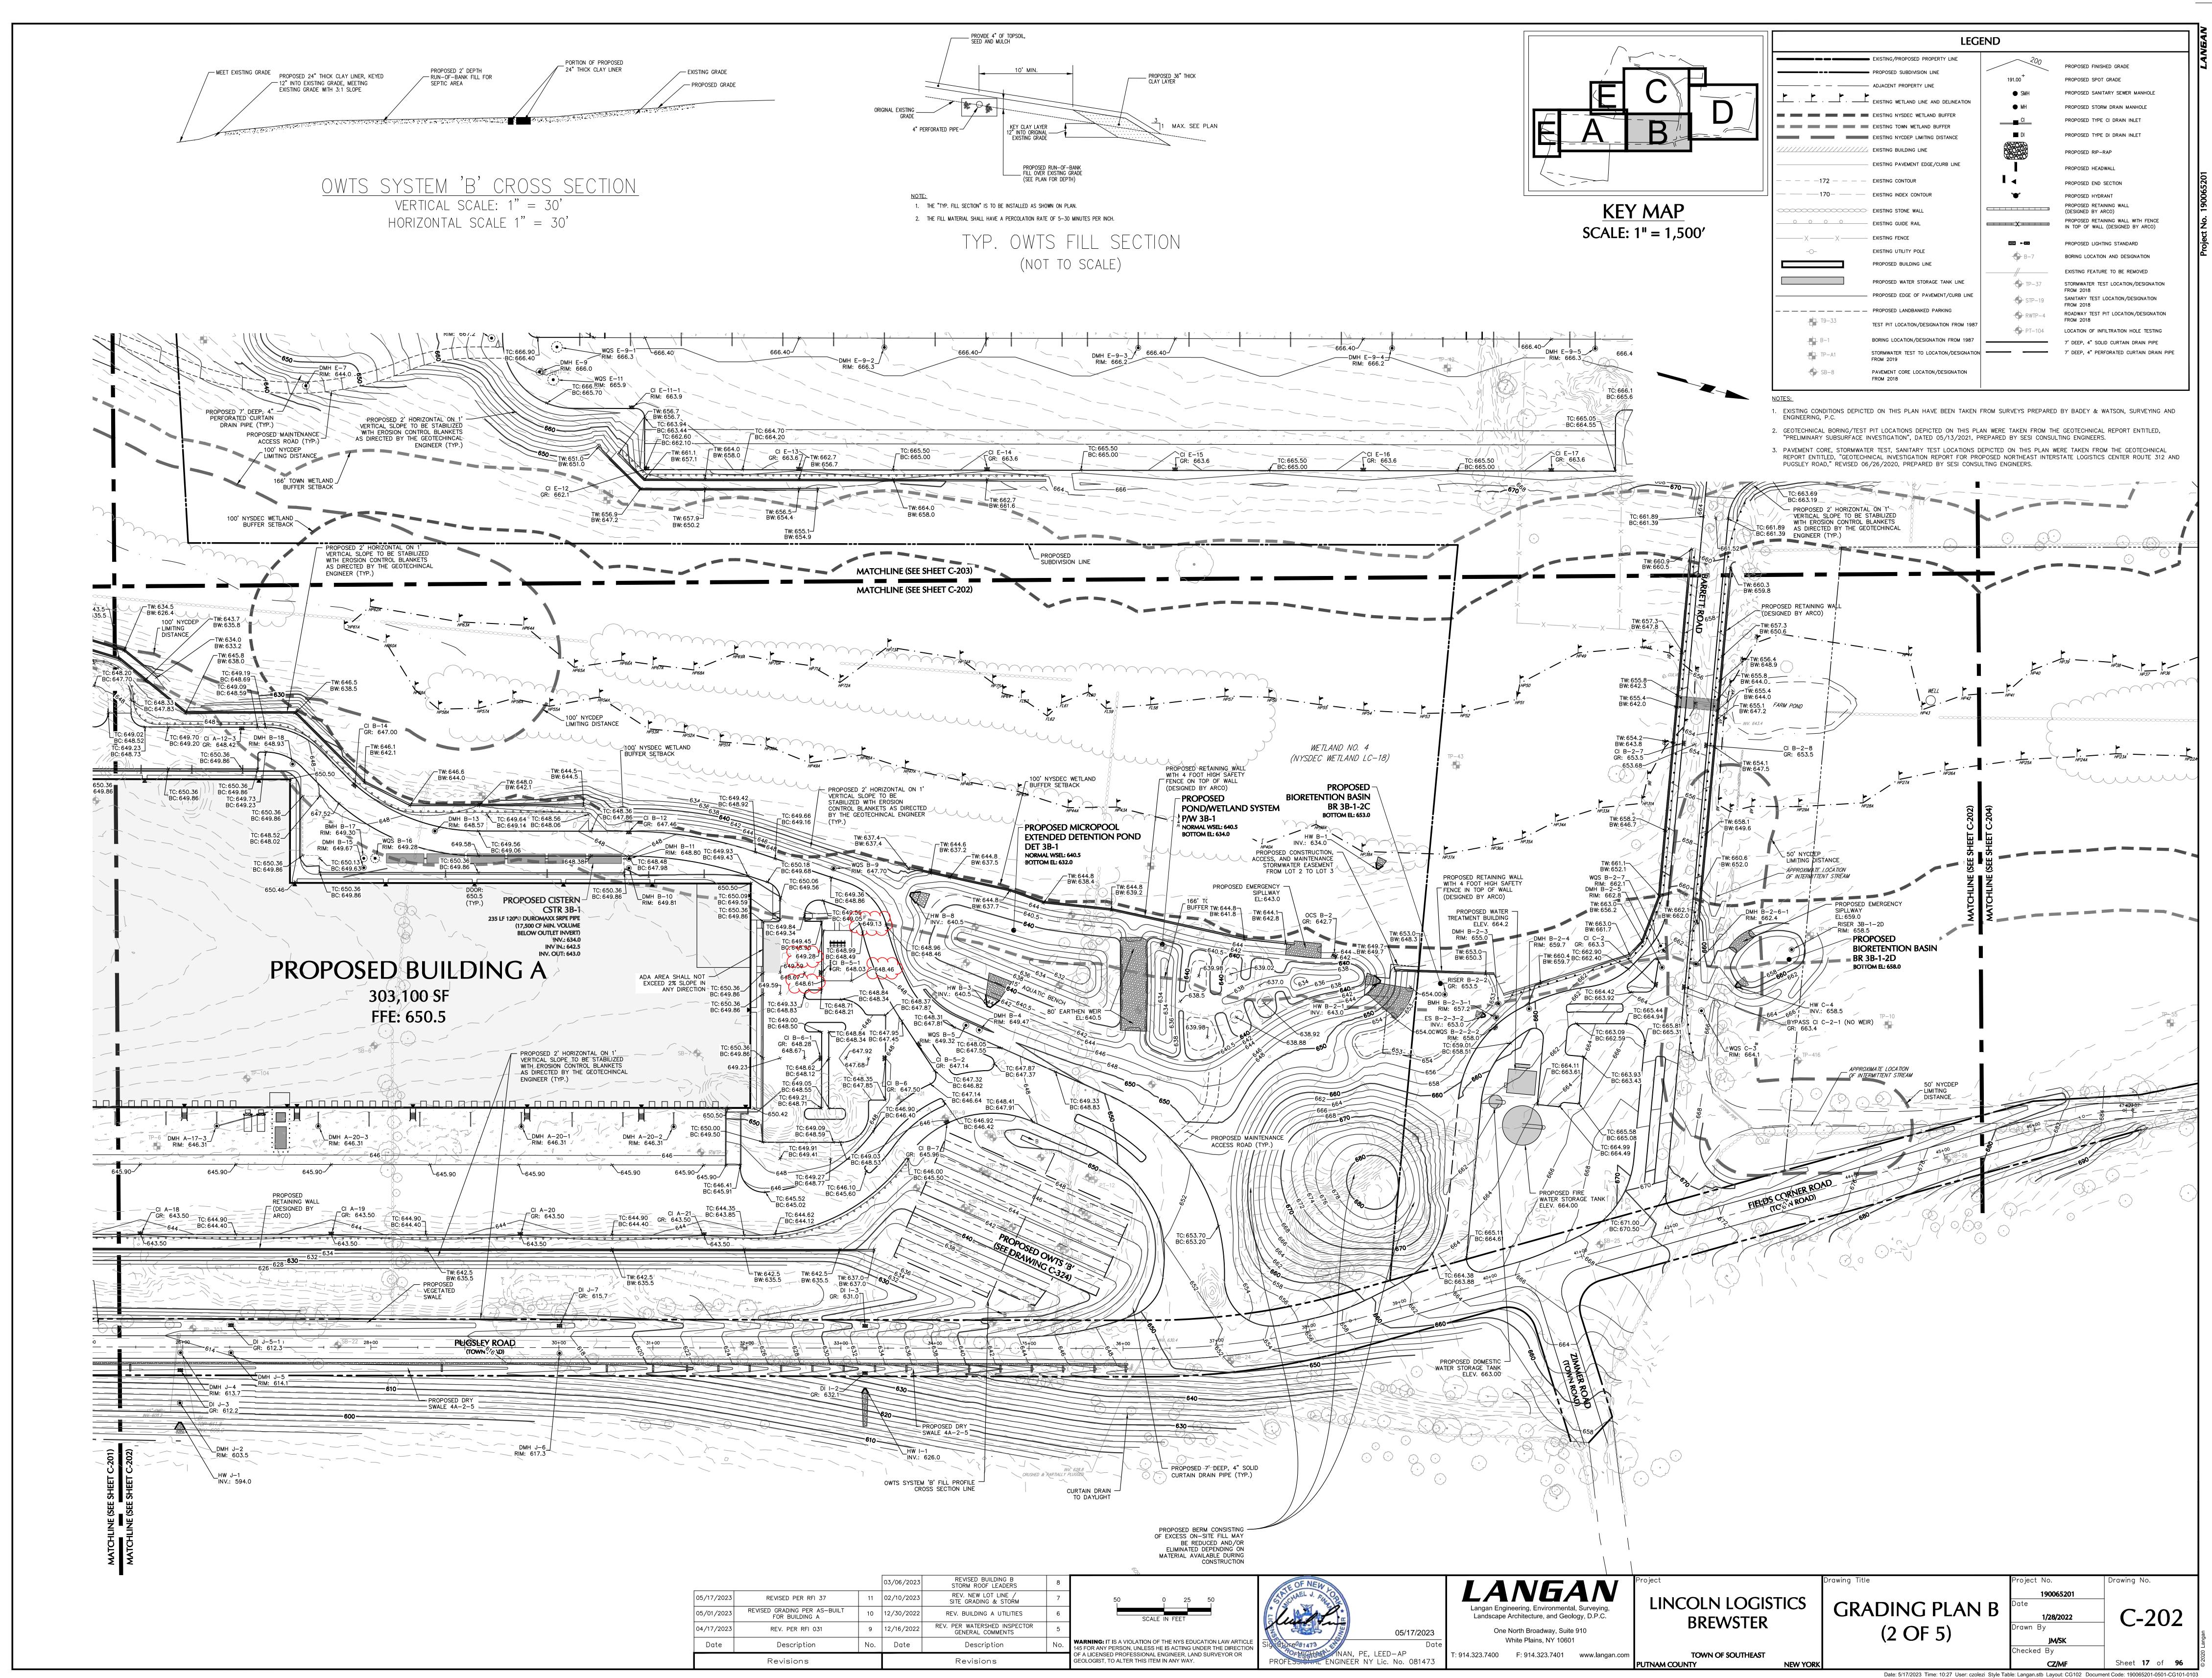

|            |                                                |           |            |                                                  |                                                 | 0,0                                               |
|------------|------------------------------------------------|-----------|------------|--------------------------------------------------|-------------------------------------------------|---------------------------------------------------|
|            |                                                |           | 03/06/2023 | REVISED BUILDING B<br>STORM ROOF LEADERS         | 8                                               |                                                   |
| 05/17/2023 | REVISED PER RFI 37                             | 11        | 02/10/2023 | REV. NEW LOT LINE /<br>SITE GRADING & STORM      | 7                                               | 50                                                |
| 05/01/2023 | REVISED GRADING PER AS-BUILT<br>FOR BUILDING A | 10        | 12/30/2022 | REV. BUILDING A UTILITIES                        | 6                                               |                                                   |
| 04/17/2023 | REV. PER RFI 031                               | 9         | 12/16/2022 | REV. PER WATERSHED INSPECTOR<br>GENERAL COMMENTS | 5                                               |                                                   |
| Date       | Description                                    | No.       | Date       | Description                                      | No.                                             | WARNING: IT IS A VIOLAT<br>145 FOR ANY PERSON, UN |
|            | Revisions                                      | Revisions |            |                                                  | OF A LICENSED PROFESS<br>GEOLOGIST, TO ALTER TH |                                                   |