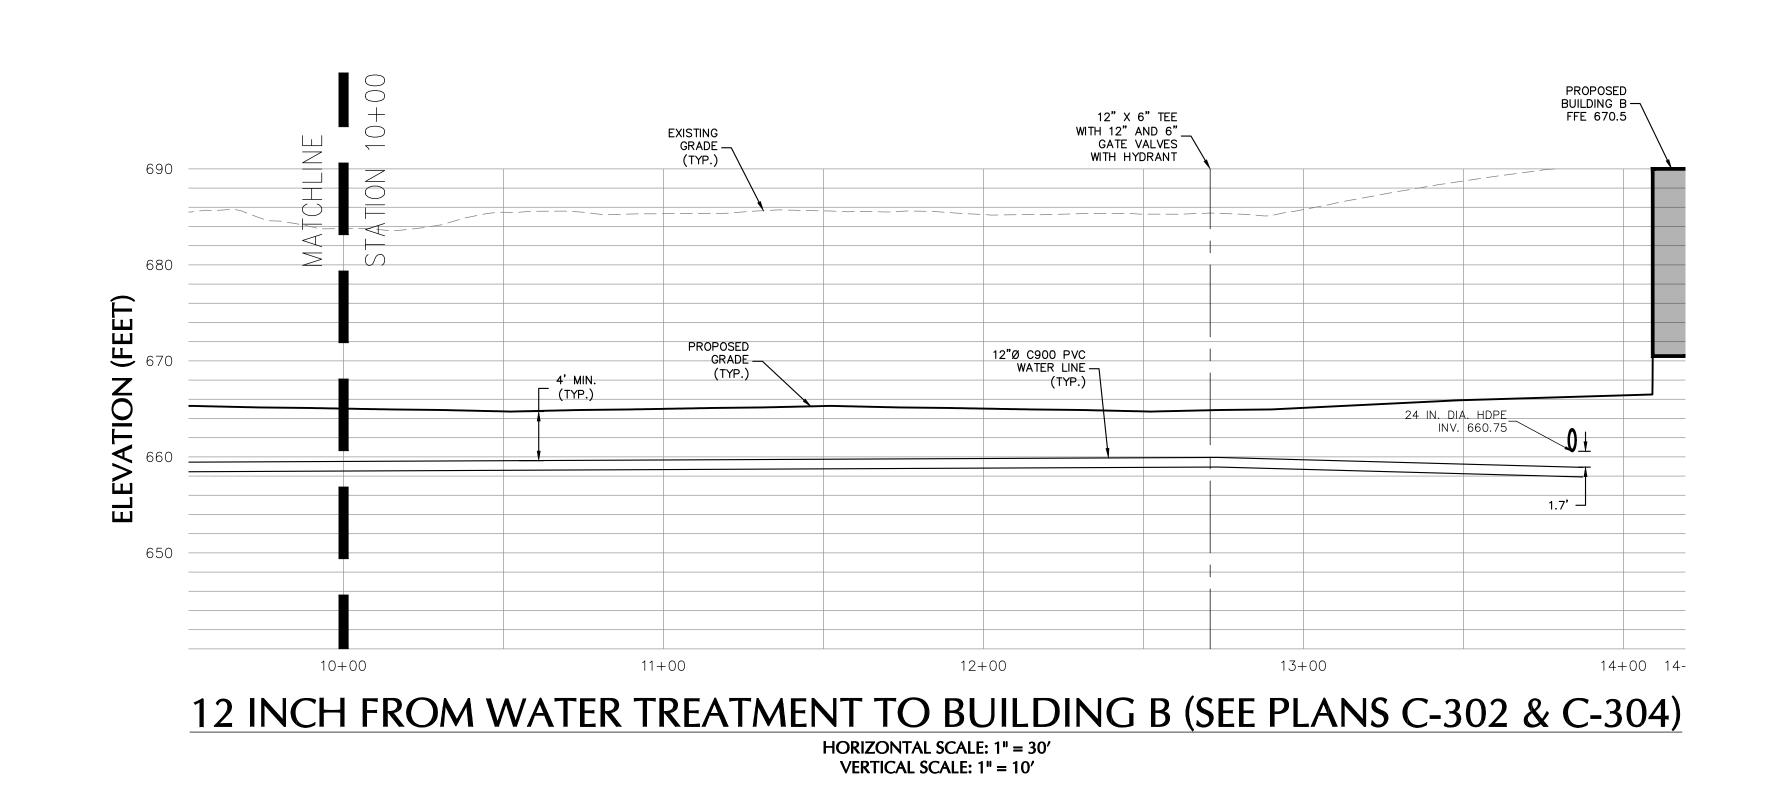

12 INCH FROM WATER TREATMENT TO BUILDING B (SEE PLANS C-302 & C-304) HORIZONTAL SCALE: 1" = 30' VERTICAL SCALE: 1" = 10'

1. UNLESS OTHERWISE SPECIFIED, PIPE FOR WATER SUPPLY AND DISTRIBUTION LINES SHALL BE POLYVINYL CHLORIDE PRESSURE PIPE (PVCP), CLASS 235 PSI, DR 18, WITH PUSH—ON JOINTS IN ACCORDANCE WITH AWWA C—900 (BLUE BRUTE).

2. WATER MAIN SHALL HAVE A MINIMUM 18" CLEARANCE TO SANITARY SEWER AND DRAINAGE PIPES AND A MINIMUM 12" CLEARANCE TO ALL OTHER UTILITIES. **PROFILES** VERTICAL SCALE: 1" = 10'

HORIZONTAL SCALE: 1" = 30'