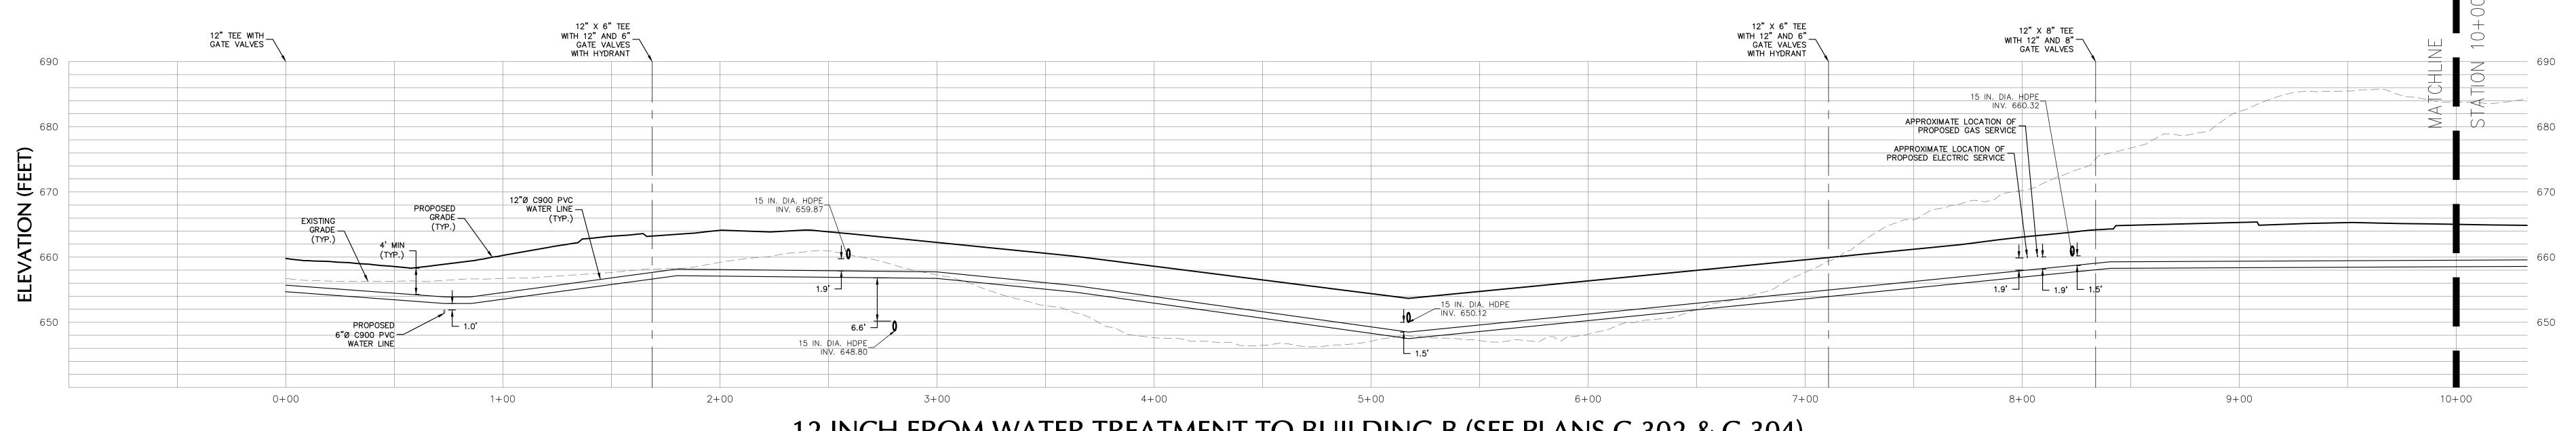

12 INCH FROM WATER TREATMENT TO BUILDING B (SEE PLANS C-302 & C-304) HORIZONTAL SCALE: 1" = 30' VERTICAL SCALE: 1" = 10'

1. UNLESS OTHERWISE SPECIFIED, PIPE FOR WATER SUPPLY AND DISTRIBUTION LINES SHALL BE POLYVINYL CHLORIDE PRESSURE PIPE (PVCP), CLASS 235 PSI, DR 18, WITH PUSH—ON JOINTS IN ACCORDANCE WITH AWWA C—900 (BLUE BRUTE).

2. WATER MAIN SHALL HAVE A MINIMUM 18" CLEARANCE TO SANITARY SEWER AND DRAINAGE PIPES AND A MINIMUM 12" CLEARANCE TO ALL OTHER UTILITIES. **PROFILES** VERTICAL SCALE: 1" = 10'

HORIZONTAL SCALE: 1" = 30'