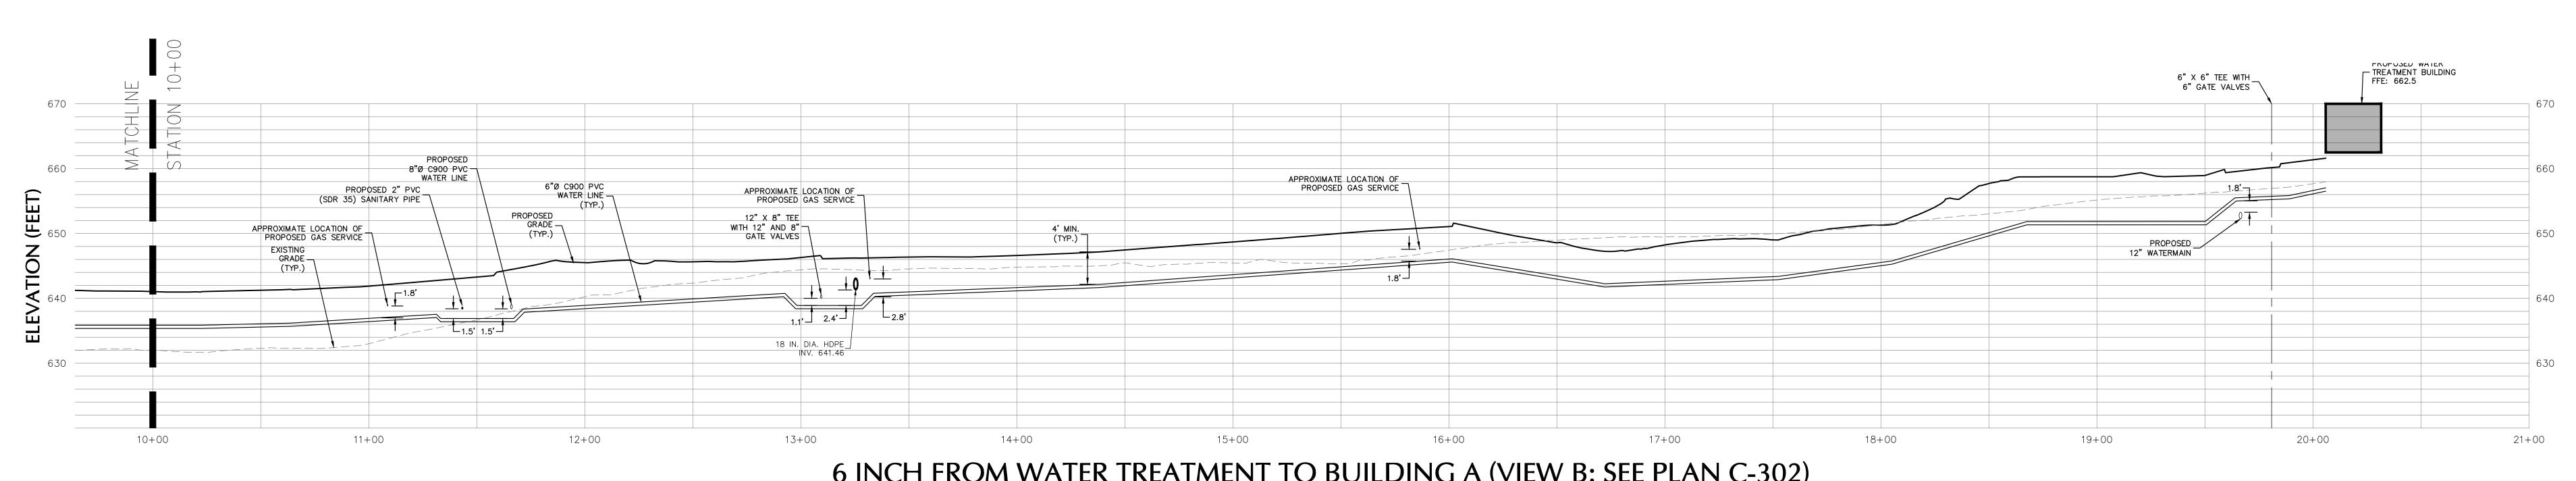

REV. PER TOWN COMMENTS

Description

Revisions

Date

PUTNAM COUNTY

T: 914.323.7400 F: 914.323.7401 www.langan.com

TOWN OF SOUTHEAST

1. UNLESS OTHERWISE SPECIFIED, PIPE FOR WATER SUPPLY AND DISTRIBUTION LINES SHALL BE POLYVINYL CHLORIDE PRESSURE PIPE (PVCP), CLASS 235 PSI, DR 18, WITH PUSH—ON JOINTS IN ACCORDANCE WITH AWWA C—900 (BLUE BRUTE).

2. WATER MAIN SHALL HAVE A MINIMUM 18" CLEARANCE TO SANITARY SEWER AND DRAINAGE PIPES AND A MINIMUM 12" CLEARANCE TO ALL OTHER UTILITIES.

Checked By

Date: 10/17/2022 Time: 17:41 User: jmacalintal Style Table: Langan.stb Layout: C-314 Document Code: 190065201-0501-CU202-0105

**PROFILES** 

VERTICAL SCALE: 1" = 10'