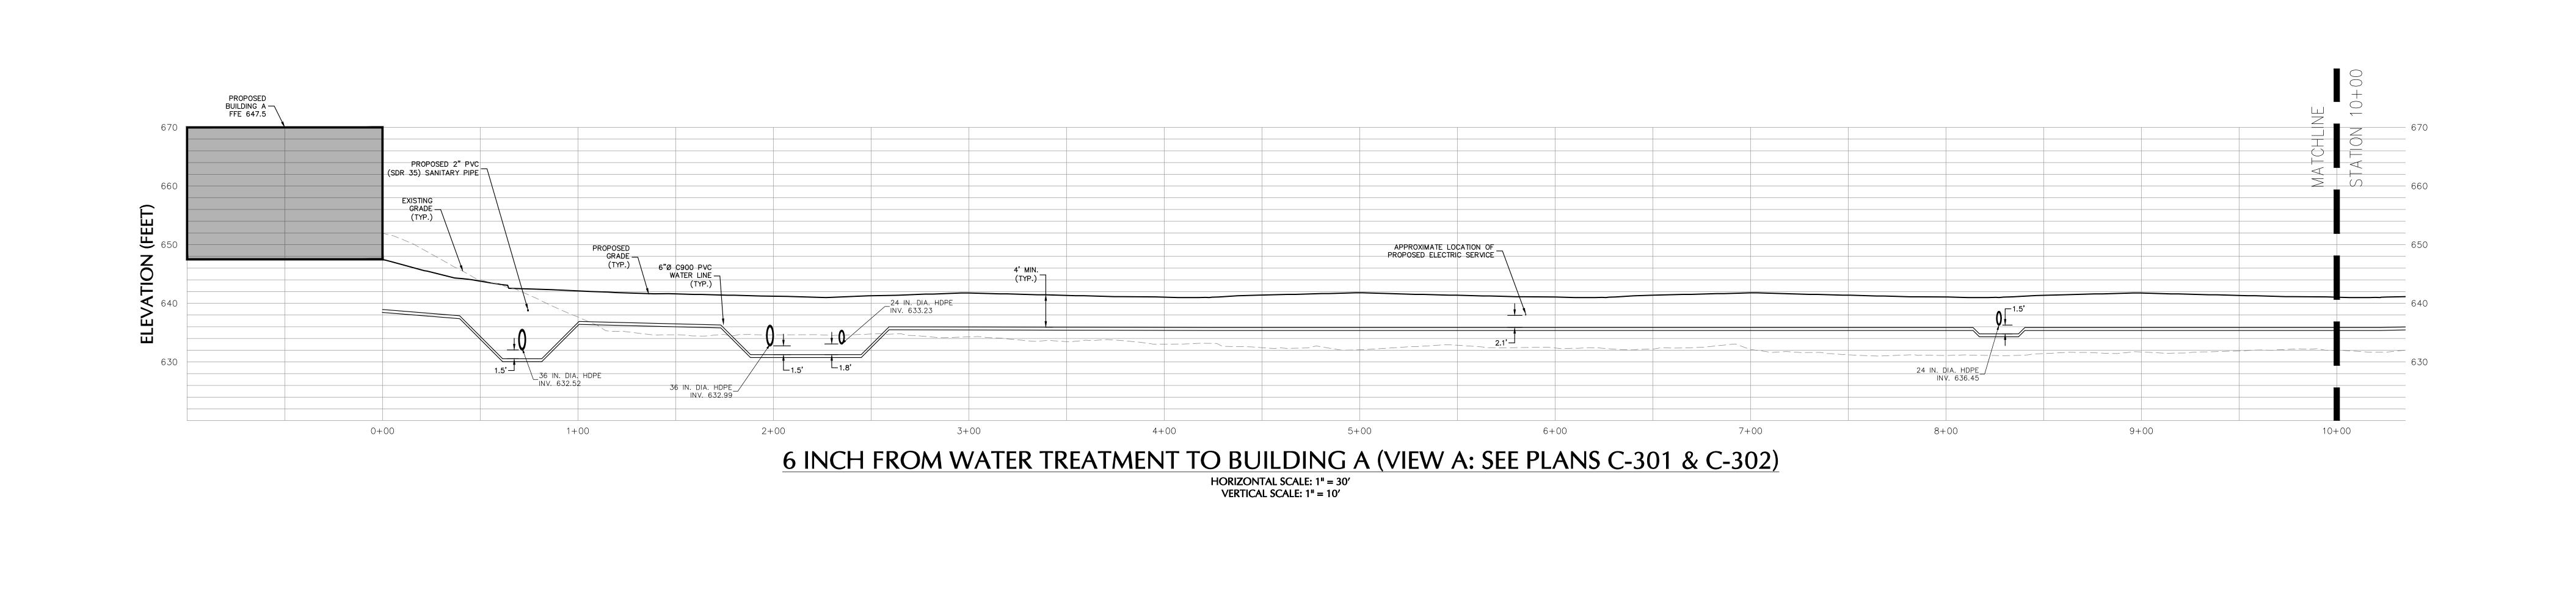

REV. PER TOWN COMMENTS

Description

Revisions

Date

PUTNAM COUNTY

T: 914.323.7400 F: 914.323.7401 www.langan.com

TOWN OF SOUTHEAST

1. UNLESS OTHERWISE SPECIFIED, PIPE FOR WATER SUPPLY AND DISTRIBUTION LINES SHALL BE POLYVINYL CHLORIDE PRESSURE PIPE (PVCP), CLASS 235 PSI, DR 18, WITH PUSH—ON JOINTS IN ACCORDANCE WITH AWWA C—900 (BLUE BRUTE).

2. WATER MAIN SHALL HAVE A MINIMUM 18" CLEARANCE TO SANITARY SEWER AND DRAINAGE PIPES AND A MINIMUM 12" CLEARANCE TO ALL OTHER UTILITIES.

Checked By

Date: 10/17/2022 Time: 17:41 User: jmacalintal Style Table: Langan.stb Layout: C-314 Document Code: 190065201-0501-CU202-0105

**PROFILES** 

VERTICAL SCALE: 1" = 10'