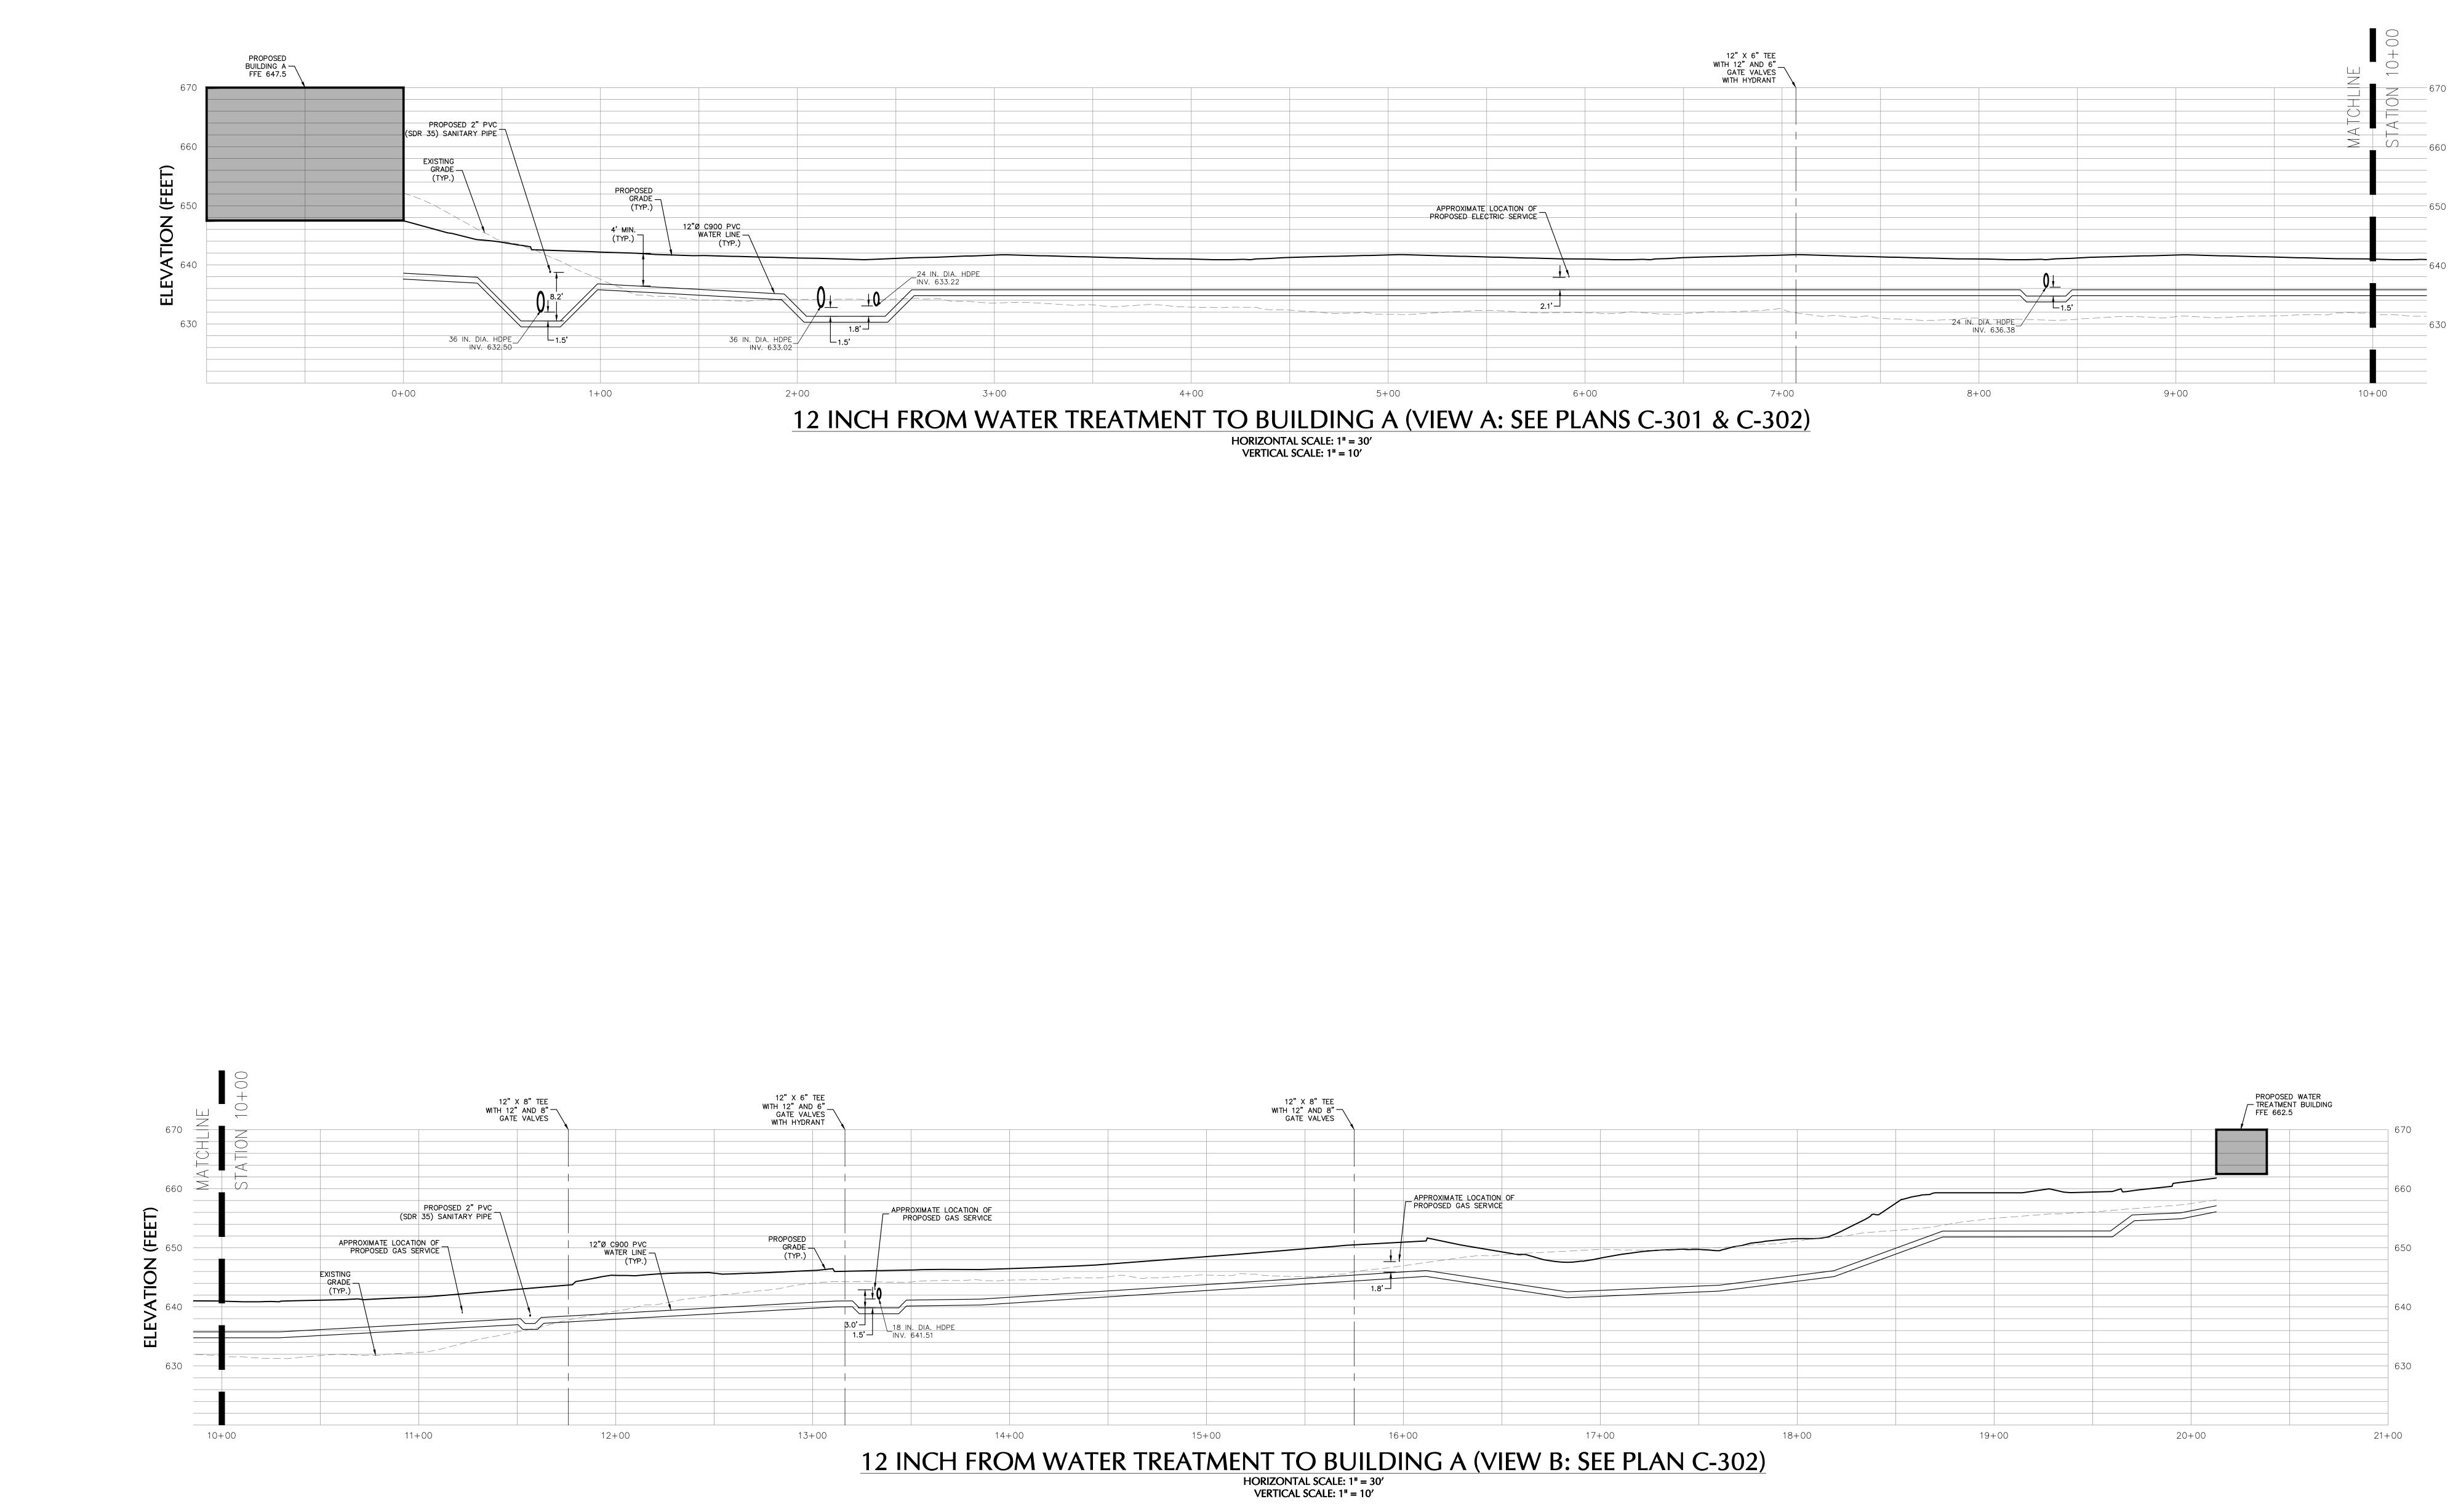

| SOUTHEAST      |       |                                    |           | С                                              | hecked By                                                                                                                                          |                                                                                             |                                                                    |                                 | 201           |
|----------------|-------|------------------------------------|-----------|------------------------------------------------|----------------------------------------------------------------------------------------------------------------------------------------------------|---------------------------------------------------------------------------------------------|--------------------------------------------------------------------|---------------------------------|---------------|
| LOGIS<br>VSTER | STICS | Drawing Title<br>WATEF<br>PROFILES |           | )<br>0                                         | roject No.<br><b>190065201</b><br>ate<br><b>1/28/2022</b><br>rawn By<br><b>JM/SK</b>                                                               |                                                                                             | ng No.<br><b>C-31</b>                                              | 5                               | © 2020 Langan |
|                |       |                                    |           |                                                |                                                                                                                                                    | HORIZONTAL S                                                                                | 0 2 4<br>IN FEET<br>SCALE: 1" =<br>0 15<br>IN FEET                 | 10                              |               |
| 20+            | -00   | 21-                                | 1.<br>+00 | DISTRIB<br>(PVCP),<br>ACCORE<br>WATER<br>SEWER | OTHERWISE SPECIFIED<br>UTION LINES SHALL BI<br>CLASS 235 PSI, DR<br>DANCE WITH AWWA C<br>MAIN SHALL HAVE A<br>AND DRAINAGE PIPES<br>HER UTILITIES. | E POLYVINYL CH<br>18, WITH PUSH-<br>900 (BLUE BRU<br>MINIMUM 18" CL<br>AND A MINIMUM<br>PRO | LORIDE PRESS<br>ON JOINTS IN<br>TE).<br>EARANCE TO<br>1 12" CLEARA | SURE PIPE<br>SANITARY<br>NCE TO |               |
|                |       |                                    | 630       |                                                |                                                                                                                                                    |                                                                                             |                                                                    |                                 |               |
|                |       |                                    | 640       |                                                |                                                                                                                                                    |                                                                                             |                                                                    |                                 |               |
|                |       |                                    | 650       |                                                |                                                                                                                                                    |                                                                                             |                                                                    |                                 |               |
|                |       |                                    |           |                                                |                                                                                                                                                    |                                                                                             |                                                                    |                                 |               |