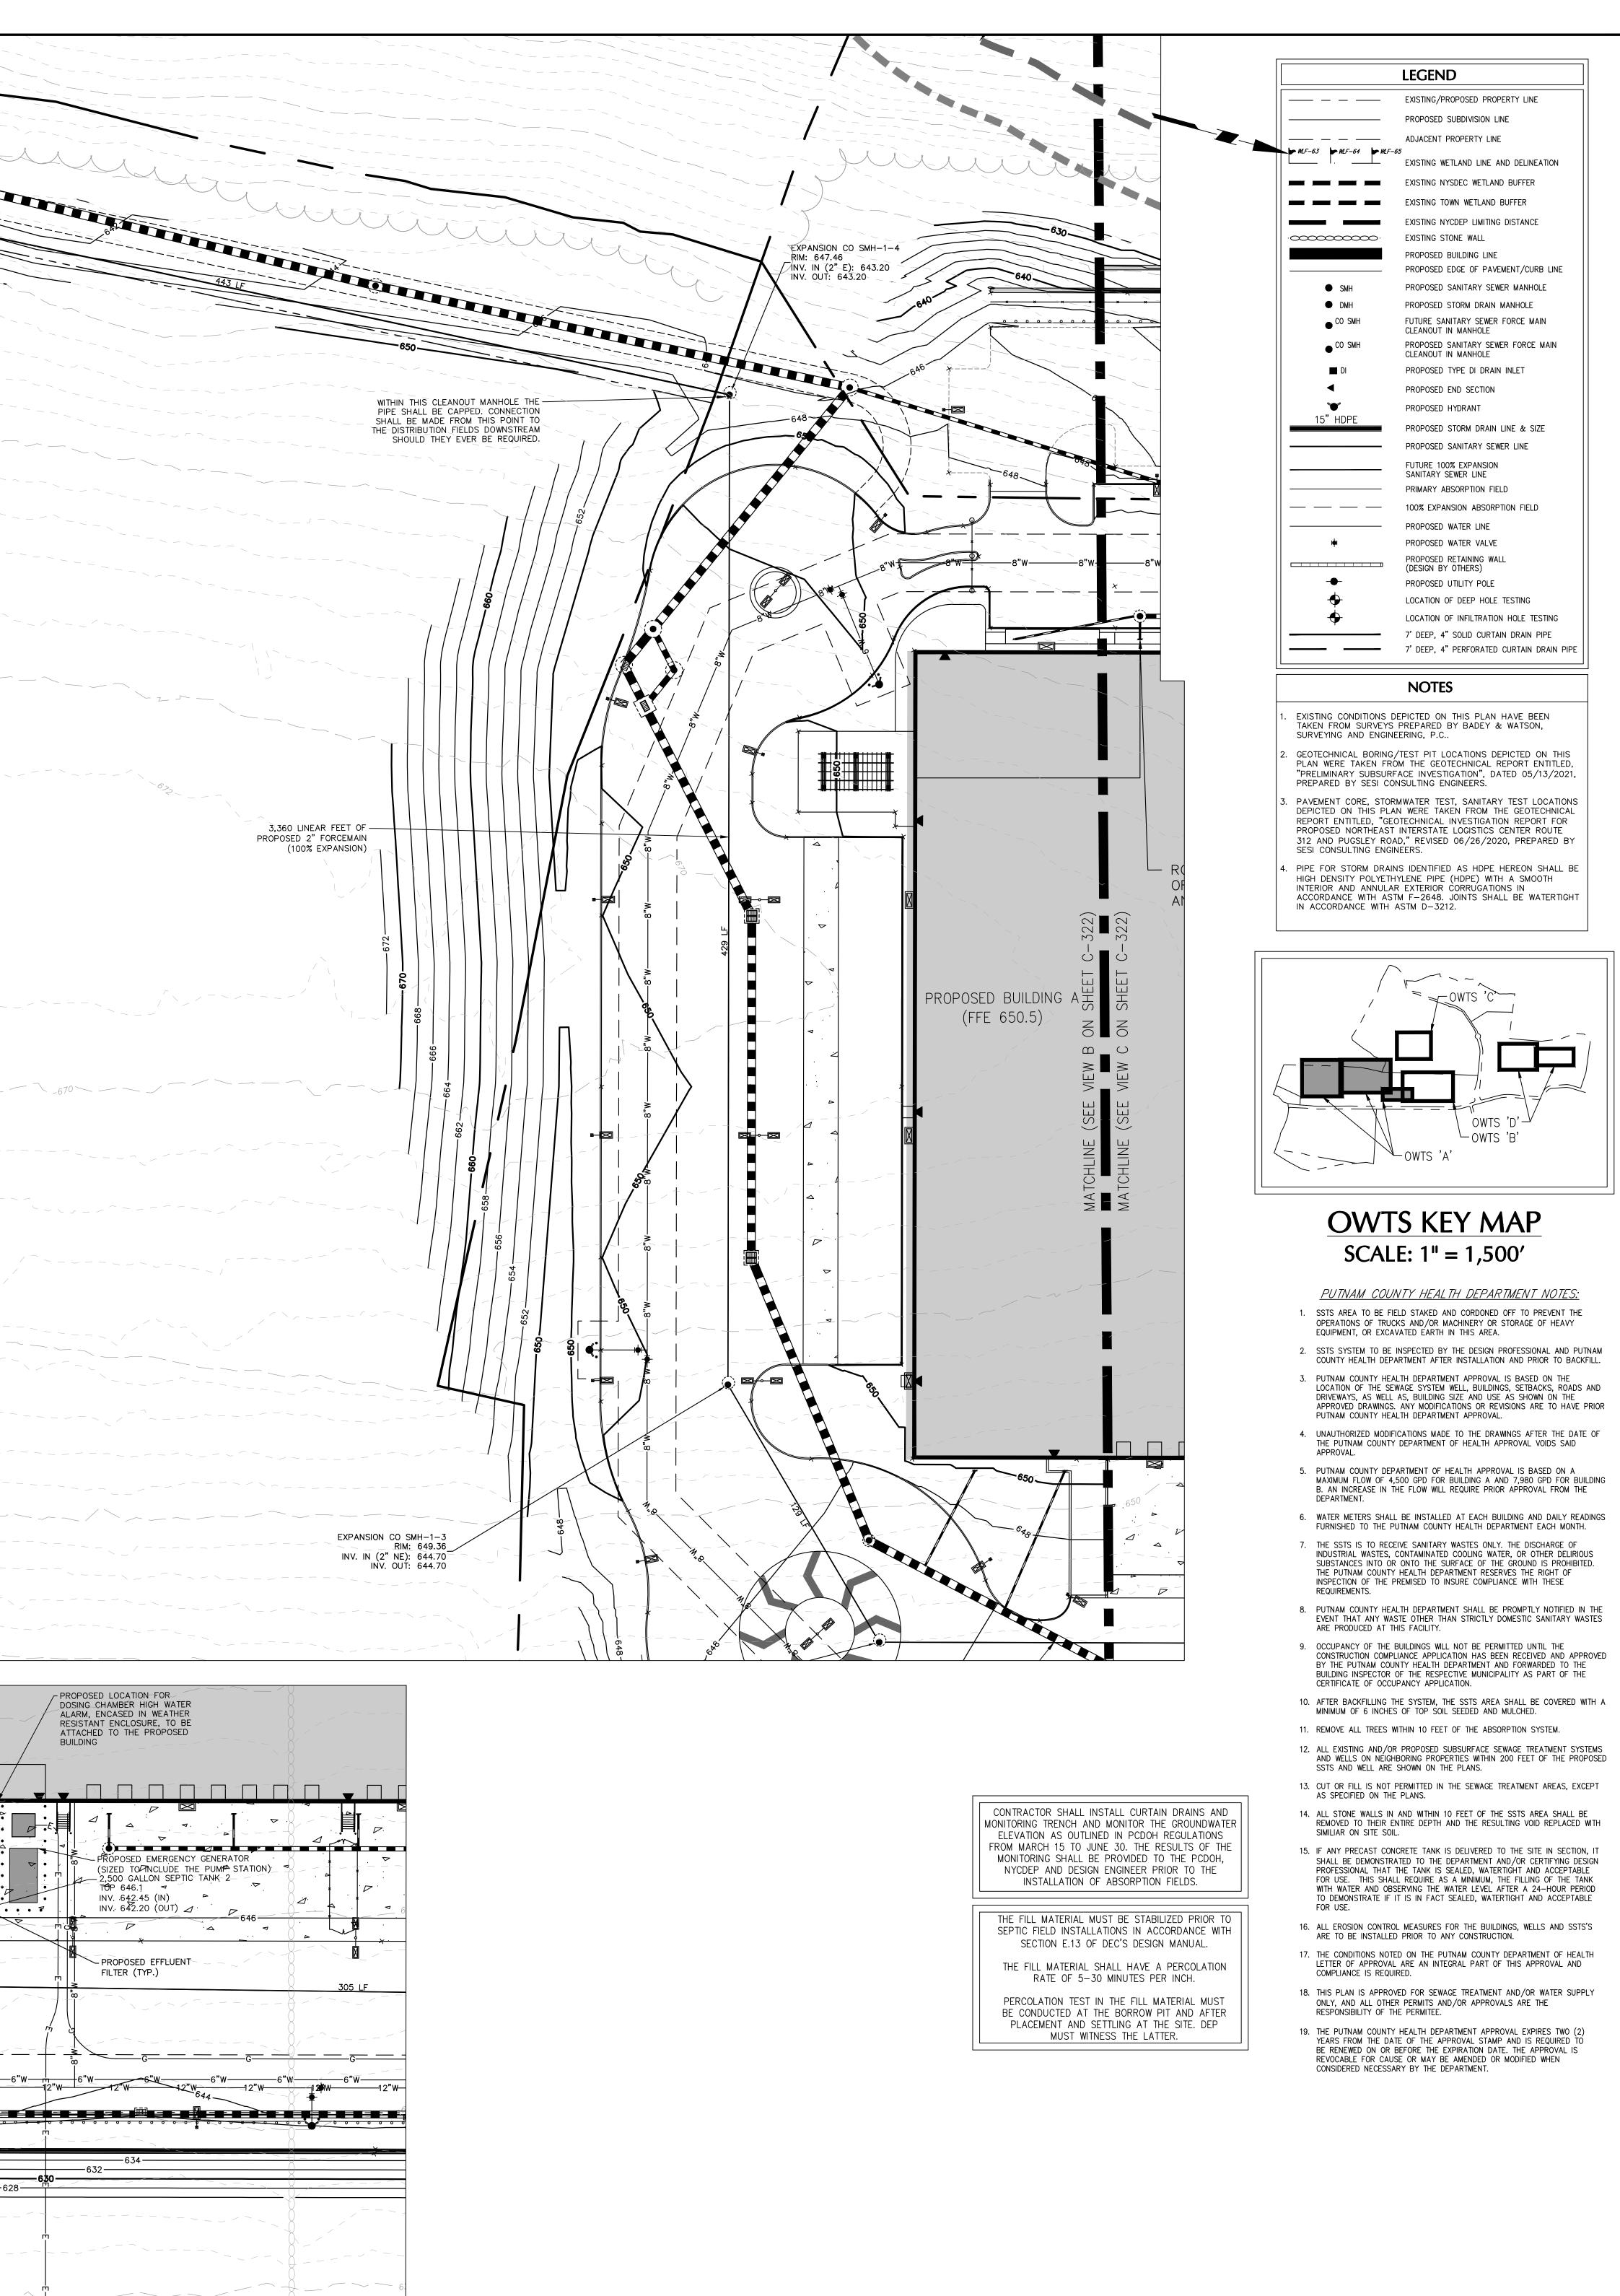

|                                                                           |                                                                                                                                 |                                         |                                                                                                                                                                           | XXX                                    |
|---------------------------------------------------------------------------|---------------------------------------------------------------------------------------------------------------------------------|-----------------------------------------|---------------------------------------------------------------------------------------------------------------------------------------------------------------------------|----------------------------------------|
|                                                                           |                                                                                                                                 |                                         |                                                                                                                                                                           |                                        |
| ~ ~ - ~ - ~ - ~ - ~ - ~ - ~ - ~ - ~                                       | ~                                                                                                                               |                                         |                                                                                                                                                                           |                                        |
|                                                                           |                                                                                                                                 |                                         |                                                                                                                                                                           |                                        |
|                                                                           | EXPANSION CO SMH-1-5                                                                                                            |                                         | FUTURE 2" FORCEMAIN FOR<br>100% EXPANSION AREA                                                                                                                            |                                        |
|                                                                           | RIM: 645.23_/<br>INVIN_(2" N): 641.23<br>INVOUT: 641.23                                                                         |                                         |                                                                                                                                                                           | `````````````````````````````````````` |
|                                                                           |                                                                                                                                 |                                         |                                                                                                                                                                           |                                        |
|                                                                           |                                                                                                                                 |                                         |                                                                                                                                                                           | ~ ~ ~ ~ ~ ~ ~                          |
|                                                                           |                                                                                                                                 |                                         |                                                                                                                                                                           |                                        |
|                                                                           |                                                                                                                                 |                                         |                                                                                                                                                                           |                                        |
|                                                                           |                                                                                                                                 |                                         |                                                                                                                                                                           |                                        |
|                                                                           |                                                                                                                                 |                                         |                                                                                                                                                                           |                                        |
|                                                                           |                                                                                                                                 |                                         |                                                                                                                                                                           |                                        |
|                                                                           |                                                                                                                                 |                                         |                                                                                                                                                                           |                                        |
|                                                                           |                                                                                                                                 |                                         |                                                                                                                                                                           |                                        |
|                                                                           |                                                                                                                                 |                                         |                                                                                                                                                                           |                                        |
|                                                                           |                                                                                                                                 |                                         |                                                                                                                                                                           |                                        |
|                                                                           | _ ~ ~                                                                                                                           | / ~                                     | >/ `` `` `` `` \                                                                                                                                                          |                                        |
|                                                                           |                                                                                                                                 |                                         |                                                                                                                                                                           |                                        |
| -670 / ,                                                                  |                                                                                                                                 |                                         |                                                                                                                                                                           |                                        |
|                                                                           |                                                                                                                                 |                                         |                                                                                                                                                                           |                                        |
|                                                                           |                                                                                                                                 |                                         |                                                                                                                                                                           |                                        |
|                                                                           |                                                                                                                                 |                                         |                                                                                                                                                                           |                                        |
|                                                                           |                                                                                                                                 |                                         | <br>\v                                                                                                                                                                    | <pre>//</pre>                          |
|                                                                           |                                                                                                                                 |                                         |                                                                                                                                                                           |                                        |
|                                                                           |                                                                                                                                 |                                         |                                                                                                                                                                           |                                        |
|                                                                           |                                                                                                                                 |                                         |                                                                                                                                                                           | -67                                    |
|                                                                           |                                                                                                                                 |                                         | ~~ / ~ ~ ~ ~ ~ ~ ~ ~ ~ ~ ~ ~ ~ ~ ~ ~ ~                                                                                                                                    |                                        |
| 300000000                                                                 |                                                                                                                                 |                                         |                                                                                                                                                                           |                                        |
|                                                                           |                                                                                                                                 |                                         |                                                                                                                                                                           |                                        |
|                                                                           |                                                                                                                                 |                                         |                                                                                                                                                                           |                                        |
|                                                                           |                                                                                                                                 |                                         |                                                                                                                                                                           |                                        |
|                                                                           |                                                                                                                                 |                                         |                                                                                                                                                                           |                                        |
|                                                                           |                                                                                                                                 | ``                                      |                                                                                                                                                                           |                                        |
|                                                                           |                                                                                                                                 | ~ ~ ~ ~ ~ ~ ~ ~ ~ ~ ~ ~ ~ ~ ~ ~ ~ ~ ~ ~ |                                                                                                                                                                           | ~                                      |
|                                                                           |                                                                                                                                 |                                         |                                                                                                                                                                           | _ ^                                    |
|                                                                           |                                                                                                                                 |                                         |                                                                                                                                                                           |                                        |
|                                                                           |                                                                                                                                 |                                         |                                                                                                                                                                           |                                        |
|                                                                           |                                                                                                                                 |                                         |                                                                                                                                                                           |                                        |
|                                                                           |                                                                                                                                 |                                         |                                                                                                                                                                           |                                        |
|                                                                           |                                                                                                                                 | · · - · · · · · · · · · · ·             | \                                                                                                                                                                         | ` - <sub>\ _</sub>                     |
|                                                                           |                                                                                                                                 |                                         |                                                                                                                                                                           |                                        |
|                                                                           |                                                                                                                                 |                                         |                                                                                                                                                                           |                                        |
|                                                                           |                                                                                                                                 |                                         |                                                                                                                                                                           |                                        |
|                                                                           | PROP                                                                                                                            | POSED BUILDING A                        | 4" COLL 40 DV/0-                                                                                                                                                          | В                                      |
|                                                                           |                                                                                                                                 | (FFE 650.5)                             | 4 SCH 40 PVC<br>© 2.00% MINIMUM 10' MIN.                                                                                                                                  |                                        |
|                                                                           |                                                                                                                                 |                                         |                                                                                                                                                                           |                                        |
|                                                                           |                                                                                                                                 |                                         | ALLON SEPTIC TANK 1                                                                                                                                                       |                                        |
| EXPANSION CO SMI<br>RIM: 645.44<br>INV. IN (2" N): 64<br>INV. OUT: 640.23 |                                                                                                                                 | ✓ 4/200 G/                              | $\begin{array}{c} \text{TOP 646.3}_{\text{S}} \\ \hline \\ \text{INV. 642.80 (IN)}_{\text{S}} \\ \hline \\ \text{INV. 642.55 (OUT)}_{\text{S}} \end{array} = \mathcal{A}$ | · · · ·                                |
|                                                                           |                                                                                                                                 |                                         |                                                                                                                                                                           |                                        |
|                                                                           |                                                                                                                                 |                                         | FORCE MAIN SHALL BE INSTALLED<br>FOR EXPANSION AND CAPPED<br>WITHIN VALVE BOX                                                                                             |                                        |
| 3,360 LINEAR FEET OF                                                      |                                                                                                                                 | 256 LF                                  | PUMP STATION A<br>RIM: 645.95                                                                                                                                             |                                        |
| PROPOSED 2" FORCEMAIN<br>(100% EXPANSION)<br>THIS                         | HNE SHALL BE INSTALLED UNDER THE                                                                                                |                                         | INV. IN (6" W): 641.10<br>INV. OUT: 641.10                                                                                                                                |                                        |
| PAVEM<br>AND C<br>2"W 12"W 12"W 12"W 12"W                                 | ENT UP TO EXPANSION CO-SMH-1-4,<br>CAPPED OFF IN THE VALVE BOX UNTIL<br>SUCH A TIME IT IS REQUIRED.<br>12"W-12"W-12"W-12"W-12"W |                                         | 12"W                                                                                                                                                                      | 2"W                                    |
|                                                                           |                                                                                                                                 |                                         |                                                                                                                                                                           |                                        |
|                                                                           |                                                                                                                                 |                                         |                                                                                                                                                                           |                                        |
| <b>628</b>                                                                |                                                                                                                                 |                                         |                                                                                                                                                                           | 628 630                                |
|                                                                           |                                                                                                                                 | PROPOSED V                              | ALVE BOX                                                                                                                                                                  | 6                                      |
|                                                                           |                                                                                                                                 | $\sim$                                  | i9.00 (2")<br>i9.00 (2")                                                                                                                                                  |                                        |
| 620                                                                       |                                                                                                                                 |                                         |                                                                                                                                                                           |                                        |