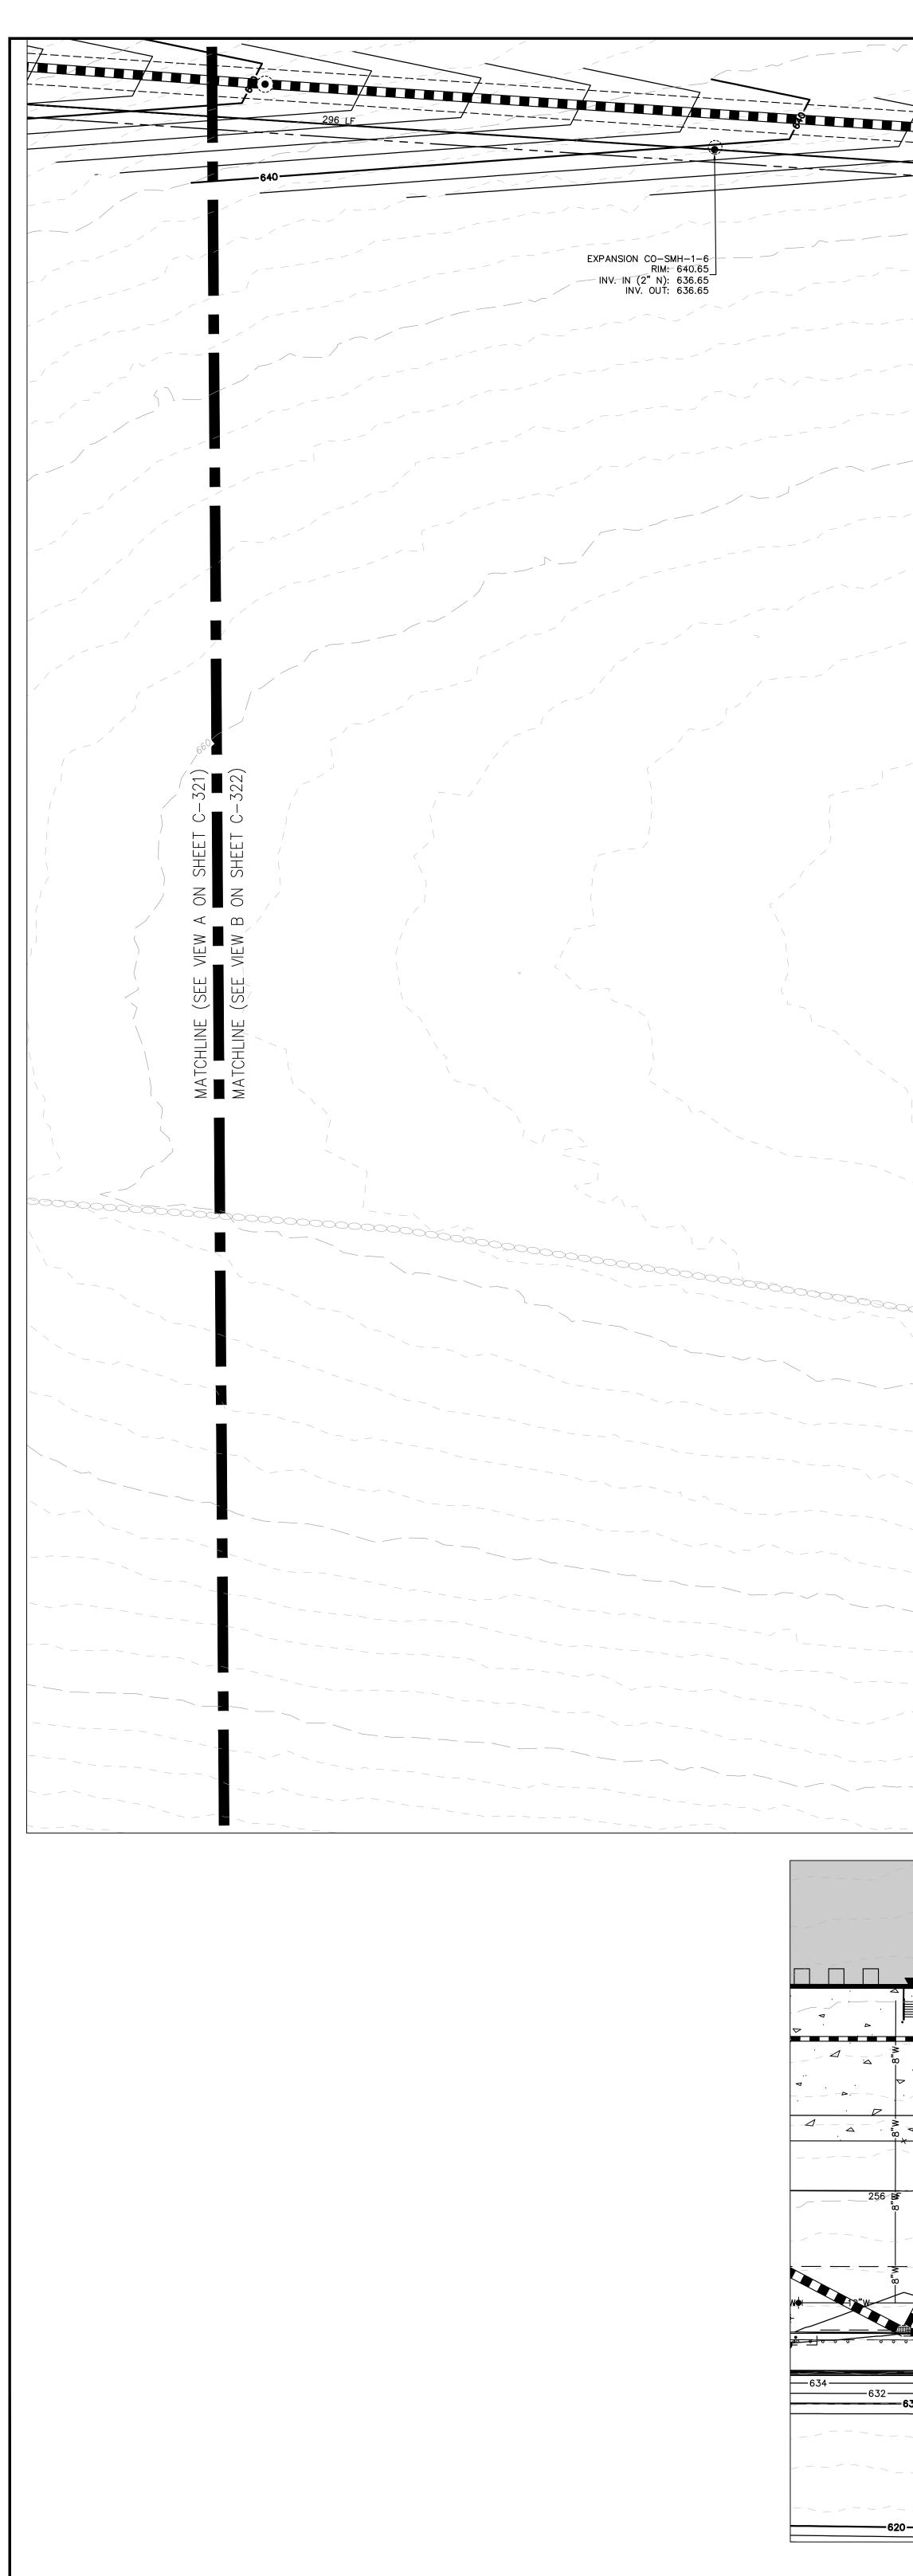

|                                                                           |                                                                                                                                 |                                         |                                                                                                                                                                           | XXX                                    |
|---------------------------------------------------------------------------|---------------------------------------------------------------------------------------------------------------------------------|-----------------------------------------|---------------------------------------------------------------------------------------------------------------------------------------------------------------------------|----------------------------------------|
|                                                                           |                                                                                                                                 |                                         |                                                                                                                                                                           |                                        |
| ~ ~ - ~ - ~ - ~ - ~ - ~ - ~ - ~ - ~                                       | ~                                                                                                                               |                                         |                                                                                                                                                                           |                                        |
|                                                                           |                                                                                                                                 |                                         |                                                                                                                                                                           |                                        |
|                                                                           | EXPANSION CO SMH-1-5                                                                                                            |                                         | FUTURE 2" FORCEMAIN FOR<br>100% EXPANSION AREA                                                                                                                            |                                        |
|                                                                           | RIM: 645.23_/<br>INVIN_(2" N): 641.23<br>INVOUT: 641.23                                                                         |                                         |                                                                                                                                                                           | `````````````````````````````````````` |
|                                                                           |                                                                                                                                 |                                         |                                                                                                                                                                           |                                        |
|                                                                           |                                                                                                                                 |                                         |                                                                                                                                                                           | ~ ~ ~ ~ ~ ~ ~                          |
|                                                                           |                                                                                                                                 |                                         |                                                                                                                                                                           |                                        |
|                                                                           |                                                                                                                                 |                                         |                                                                                                                                                                           |                                        |
|                                                                           |                                                                                                                                 |                                         |                                                                                                                                                                           |                                        |
|                                                                           |                                                                                                                                 |                                         |                                                                                                                                                                           |                                        |
|                                                                           |                                                                                                                                 |                                         |                                                                                                                                                                           |                                        |
|                                                                           |                                                                                                                                 |                                         |                                                                                                                                                                           |                                        |
|                                                                           |                                                                                                                                 |                                         |                                                                                                                                                                           |                                        |
|                                                                           |                                                                                                                                 |                                         |                                                                                                                                                                           |                                        |
|                                                                           |                                                                                                                                 |                                         |                                                                                                                                                                           |                                        |
|                                                                           | _ ~ ~                                                                                                                           | / ~                                     | >/ `` `` `` `` \                                                                                                                                                          |                                        |
|                                                                           |                                                                                                                                 |                                         |                                                                                                                                                                           |                                        |
| -670 / ,                                                                  |                                                                                                                                 |                                         |                                                                                                                                                                           |                                        |
|                                                                           |                                                                                                                                 |                                         |                                                                                                                                                                           |                                        |
|                                                                           |                                                                                                                                 |                                         |                                                                                                                                                                           |                                        |
|                                                                           |                                                                                                                                 |                                         |                                                                                                                                                                           |                                        |
|                                                                           |                                                                                                                                 |                                         | <br>\v                                                                                                                                                                    | <pre>//</pre>                          |
|                                                                           |                                                                                                                                 |                                         |                                                                                                                                                                           |                                        |
|                                                                           |                                                                                                                                 |                                         |                                                                                                                                                                           |                                        |
|                                                                           |                                                                                                                                 |                                         |                                                                                                                                                                           | -67                                    |
|                                                                           |                                                                                                                                 |                                         | ~~ / ~ ~ ~ ~ ~ ~ ~ ~ ~ ~ ~ ~ ~ ~ ~ ~ ~                                                                                                                                    |                                        |
| 300000000                                                                 |                                                                                                                                 |                                         |                                                                                                                                                                           |                                        |
|                                                                           |                                                                                                                                 |                                         |                                                                                                                                                                           |                                        |
|                                                                           |                                                                                                                                 |                                         |                                                                                                                                                                           |                                        |
|                                                                           |                                                                                                                                 |                                         |                                                                                                                                                                           |                                        |
|                                                                           |                                                                                                                                 |                                         |                                                                                                                                                                           |                                        |
|                                                                           |                                                                                                                                 | ``                                      |                                                                                                                                                                           |                                        |
|                                                                           |                                                                                                                                 | ~ ~ ~ ~ ~ ~ ~ ~ ~ ~ ~ ~ ~ ~ ~ ~ ~ ~ ~ ~ |                                                                                                                                                                           | ~                                      |
|                                                                           |                                                                                                                                 |                                         |                                                                                                                                                                           | _ ^                                    |
|                                                                           |                                                                                                                                 |                                         |                                                                                                                                                                           |                                        |
|                                                                           |                                                                                                                                 |                                         |                                                                                                                                                                           |                                        |
|                                                                           |                                                                                                                                 |                                         |                                                                                                                                                                           |                                        |
|                                                                           |                                                                                                                                 |                                         |                                                                                                                                                                           |                                        |
|                                                                           |                                                                                                                                 | · · - · · · · · · · · · · ·             | \                                                                                                                                                                         | ` - <sub>\ _</sub>                     |
|                                                                           |                                                                                                                                 |                                         |                                                                                                                                                                           |                                        |
|                                                                           |                                                                                                                                 |                                         |                                                                                                                                                                           |                                        |
|                                                                           |                                                                                                                                 |                                         |                                                                                                                                                                           |                                        |
|                                                                           | PROP                                                                                                                            | POSED BUILDING A                        | 4" COLL 40 DV/0-                                                                                                                                                          | В                                      |
|                                                                           |                                                                                                                                 | (FFE 650.5)                             | 4 SCH 40 PVC<br>© 2.00% MINIMUM 10' MIN.                                                                                                                                  |                                        |
|                                                                           |                                                                                                                                 |                                         |                                                                                                                                                                           |                                        |
|                                                                           |                                                                                                                                 |                                         | ALLON SEPTIC TANK 1                                                                                                                                                       |                                        |
| EXPANSION CO SMI<br>RIM: 645.44<br>INV. IN (2" N): 64<br>INV. OUT: 640.23 |                                                                                                                                 | ✓ 4/200 G/                              | $\begin{array}{c} \text{TOP 646.3}_{\text{S}} \\ \hline \\ \text{INV. 642.80 (IN)}_{\text{S}} \\ \hline \\ \text{INV. 642.55 (OUT)}_{\text{S}} \end{array} = \mathcal{A}$ | · · · ·                                |
|                                                                           |                                                                                                                                 |                                         |                                                                                                                                                                           |                                        |
|                                                                           |                                                                                                                                 |                                         | FORCE MAIN SHALL BE INSTALLED<br>FOR EXPANSION AND CAPPED<br>WITHIN VALVE BOX                                                                                             |                                        |
| 3,360 LINEAR FEET OF                                                      |                                                                                                                                 | 256 LF                                  | PUMP STATION A<br>RIM: 645.95                                                                                                                                             |                                        |
| PROPOSED 2" FORCEMAIN<br>(100% EXPANSION)<br>THIS                         | HNE SHALL BE INSTALLED UNDER THE                                                                                                |                                         | INV. IN (6" W): 641.10<br>INV. OUT: 641.10                                                                                                                                |                                        |
| PAVEM<br>AND C<br>2"W 12"W 12"W 12"W 12"W                                 | ENT UP TO EXPANSION CO-SMH-1-4,<br>CAPPED OFF IN THE VALVE BOX UNTIL<br>SUCH A TIME IT IS REQUIRED.<br>12"W-12"W-12"W-12"W-12"W |                                         | 12"W                                                                                                                                                                      | 2"W                                    |
|                                                                           |                                                                                                                                 |                                         |                                                                                                                                                                           |                                        |
|                                                                           |                                                                                                                                 |                                         |                                                                                                                                                                           |                                        |
| <b>628</b>                                                                |                                                                                                                                 |                                         |                                                                                                                                                                           | 628 630                                |
|                                                                           |                                                                                                                                 | PROPOSED V                              | ALVE BOX                                                                                                                                                                  | 6                                      |
|                                                                           |                                                                                                                                 | $\sim$                                  | i9.00 (2")<br>i9.00 (2")                                                                                                                                                  |                                        |
| 620                                                                       |                                                                                                                                 |                                         |                                                                                                                                                                           |                                        |