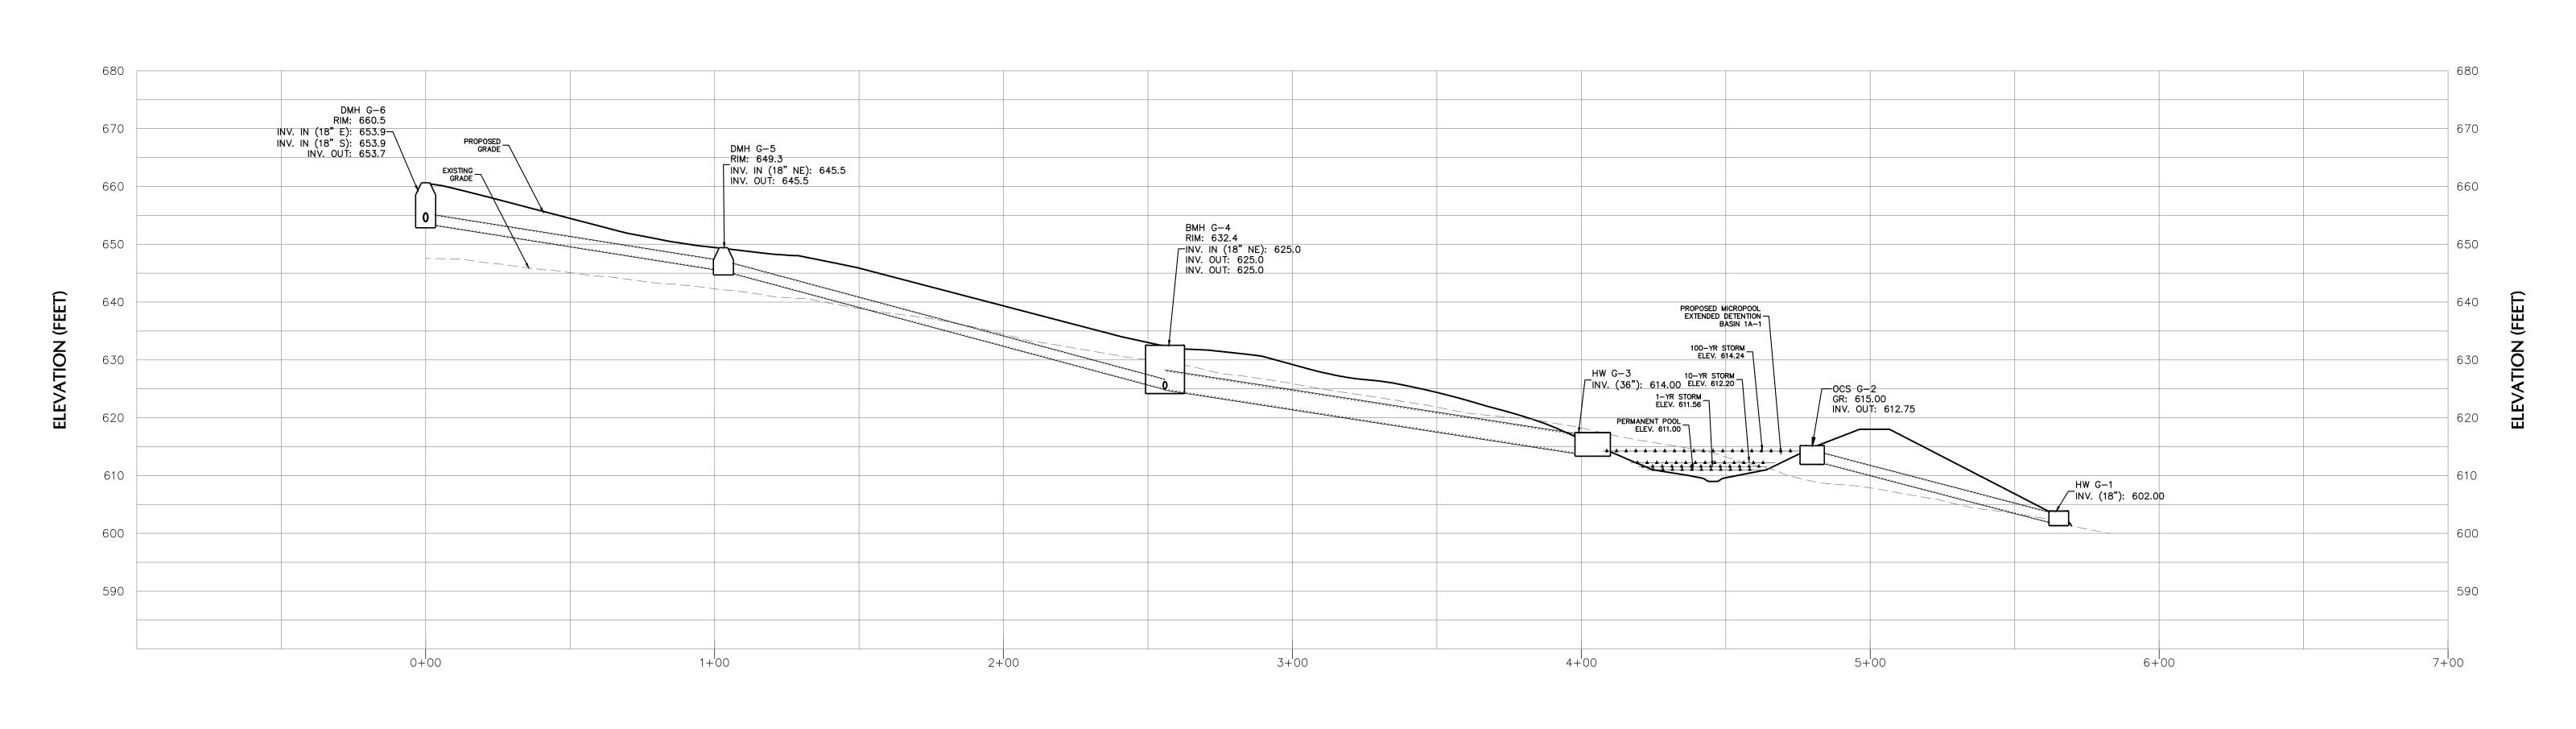

DRAINAGE PROFILE (BASIN 1A-1)

BASIN 1A-1-B

HORIZONTAL SCALE: 1" = 20'

VERTICAL SCALE: 1" = 10'

PLAN VIEW

50 0 10 20 50

| 10/14/2022 | REV. FOR NYCDEP SUBMISSION | 3   |        |
|------------|----------------------------|-----|--------|
| 03/25/2022 | REV. PER TOWN COMMENTS     | 2   |        |
| 03/07/2022 | REV. PER TOWN COMMENTS     | 1   |        |
| Date       | Description                | No. | \<br>1 |
|            |                            |     |        |