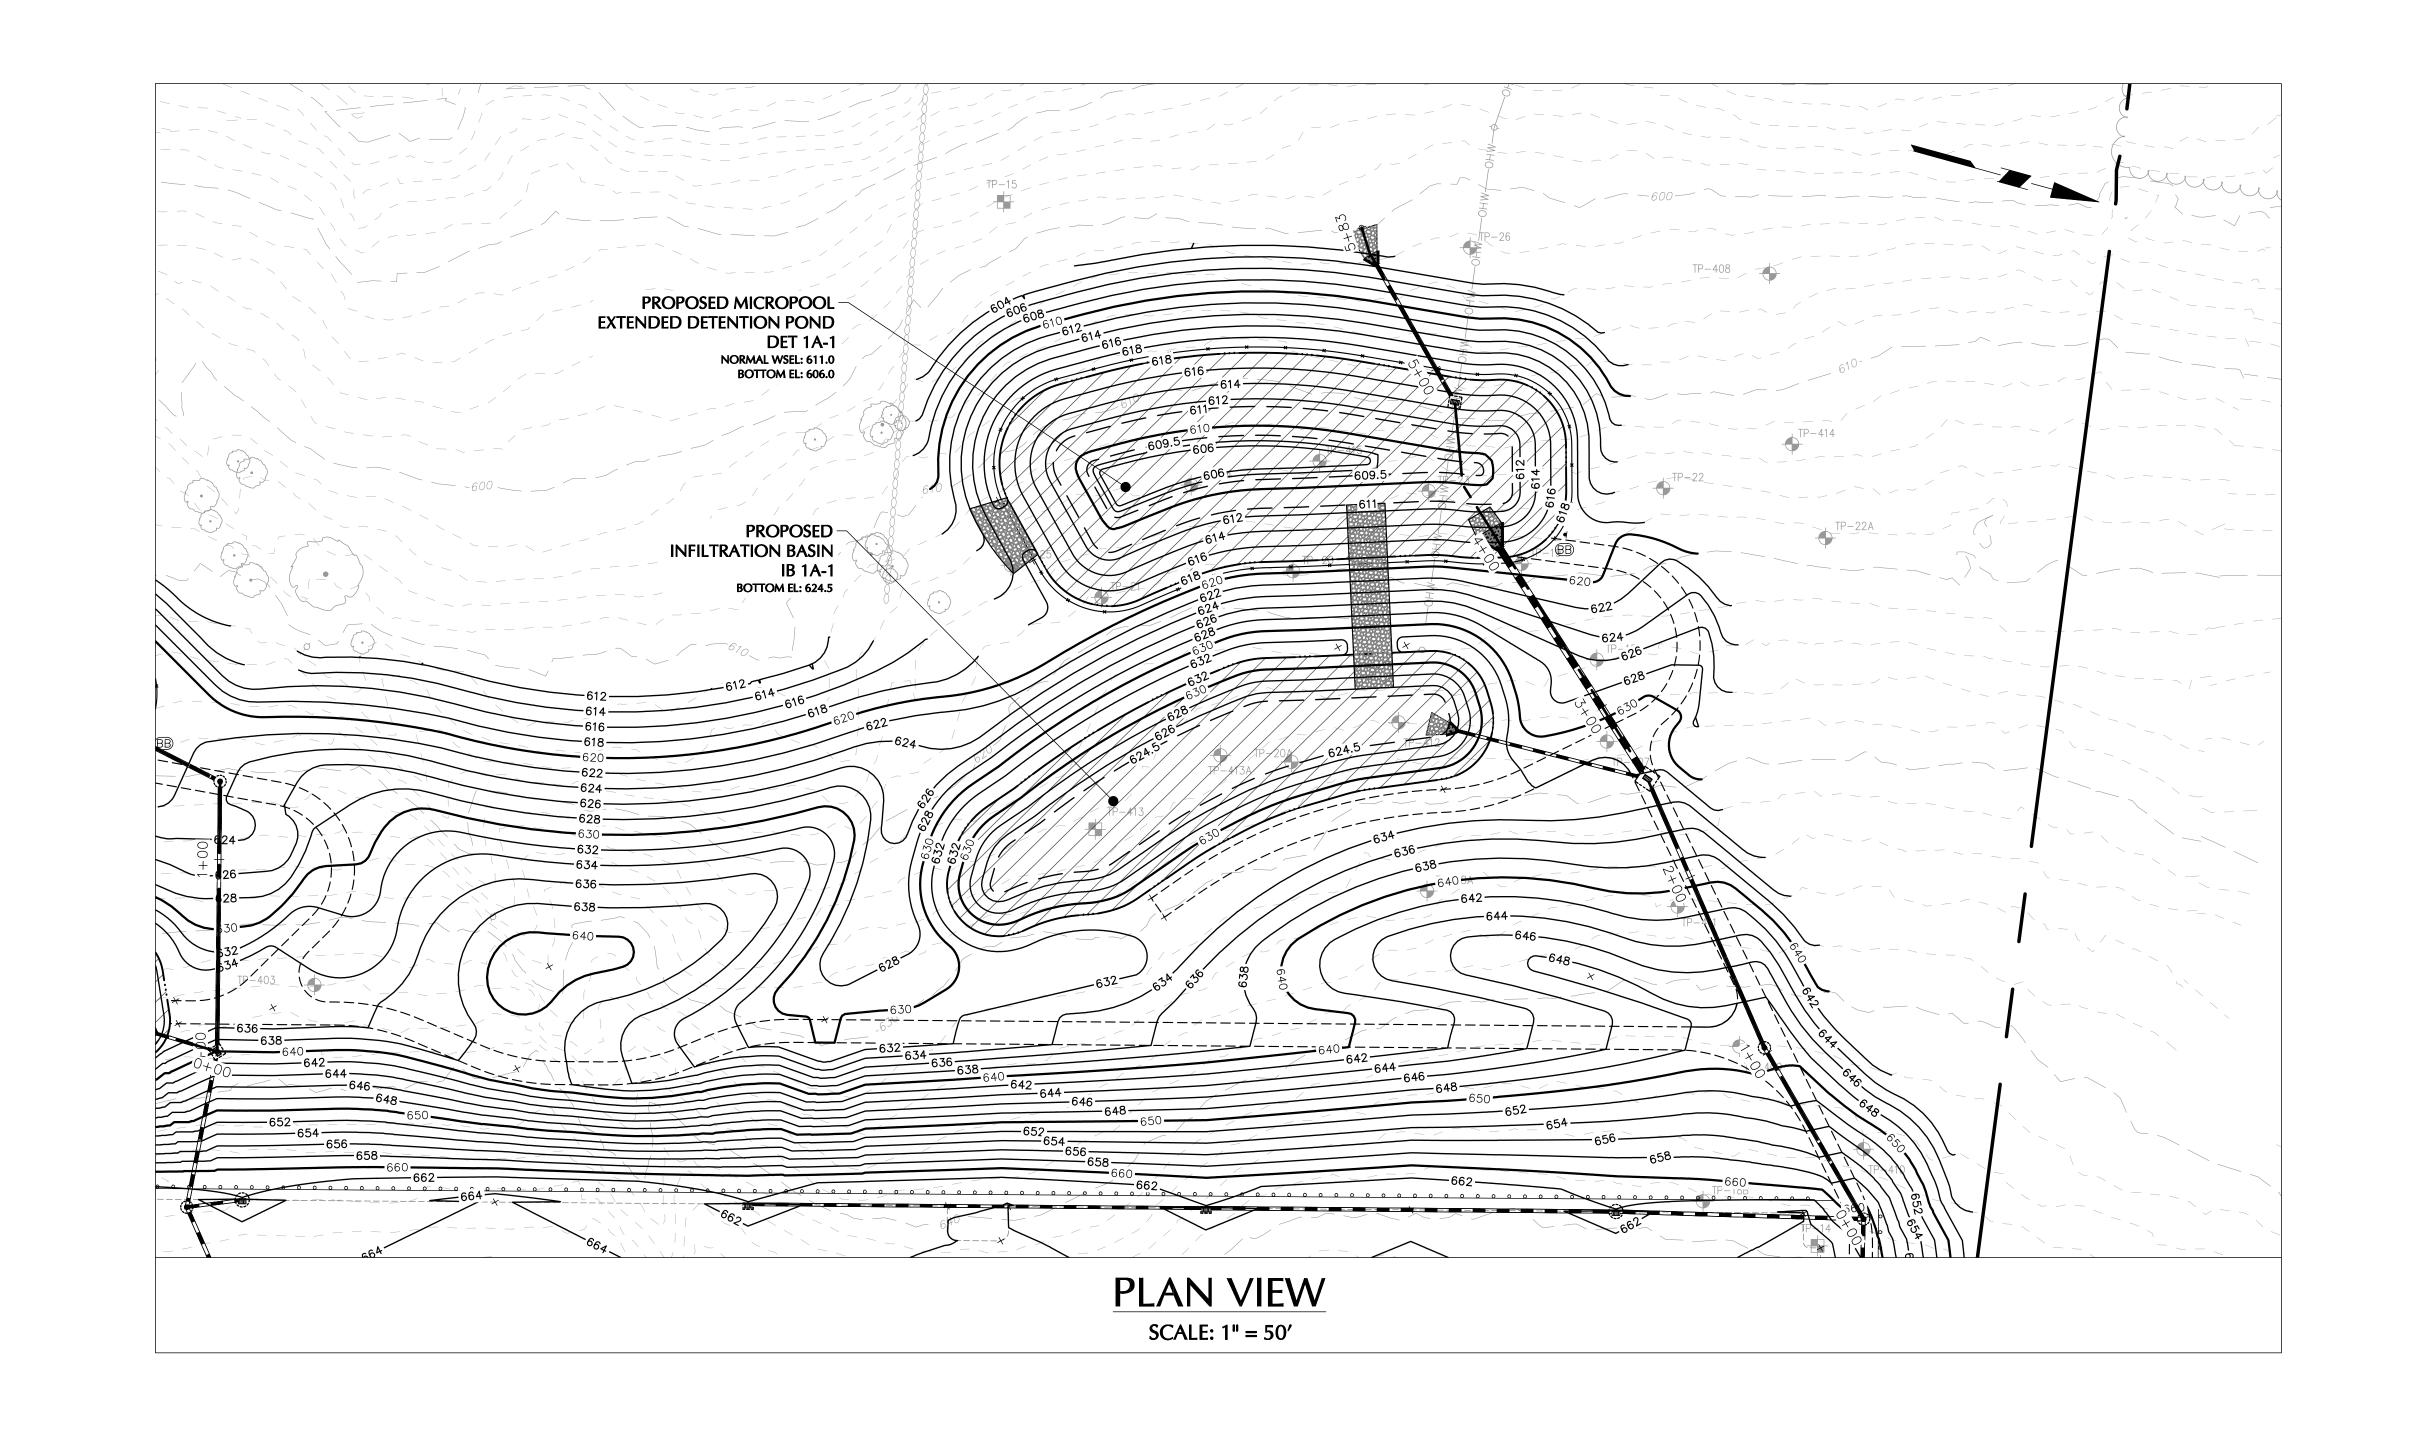

DRAINAGE PROFILE (BASIN 1A-1)

BASIN 1A-1-B

HORIZONTAL SCALE: 1" = 20'

VERTICAL SCALE: 1" = 10'

PLAN VIEW

50 0 10 20 50

| 10/14/2022 | REV. FOR NYCDEP SUBMISSION | 3   |        |
|------------|----------------------------|-----|--------|
| 03/25/2022 | REV. PER TOWN COMMENTS     | 2   |        |
| 03/07/2022 | REV. PER TOWN COMMENTS     | 1   |        |
| Date       | Description                | No. | \<br>1 |
|            |                            |     |        |