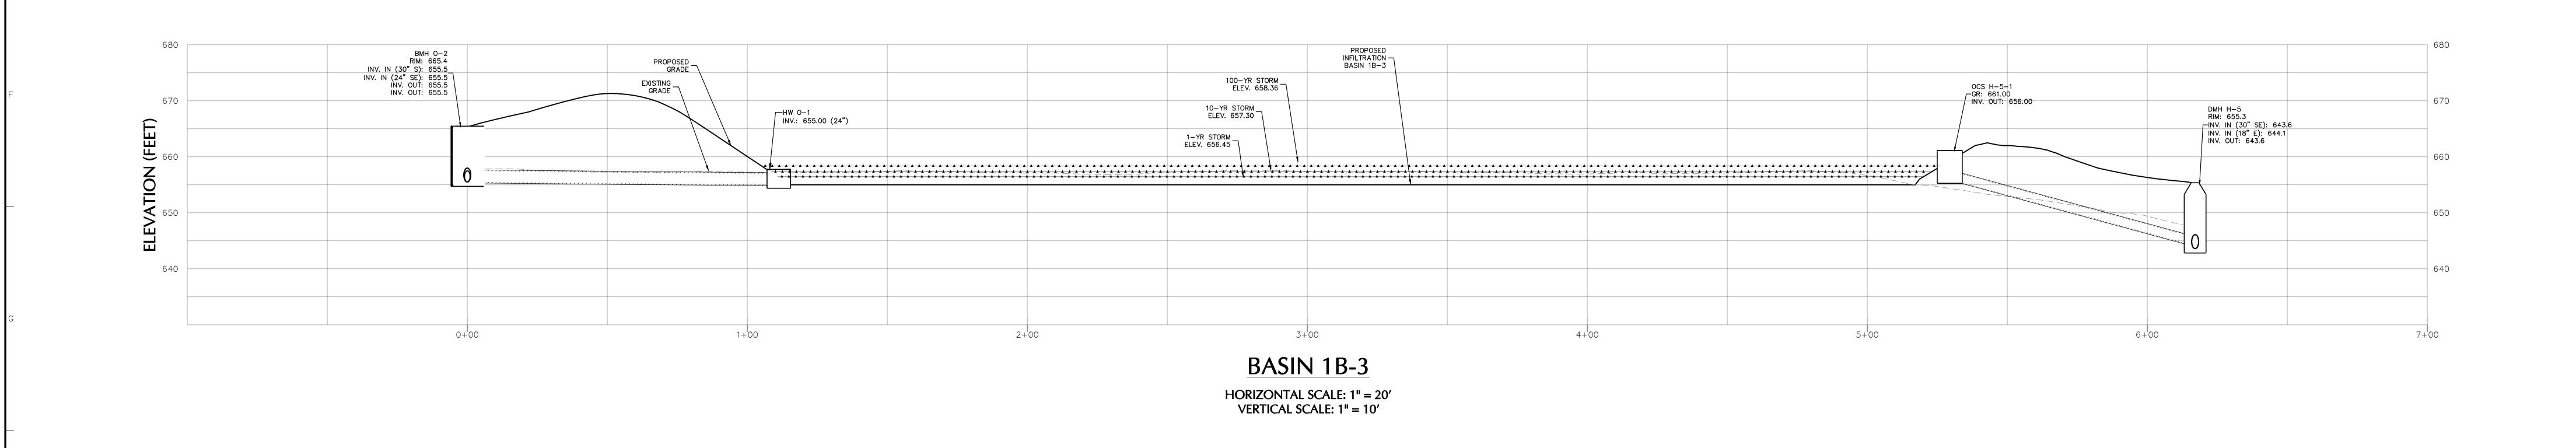

LINCOLN LOGISTICS BREWSTER TOWN OF SOUTHEAST

STORM MANAGEMENT PROFILES: 1B-3

**PLAN VIEW** 

C-804

Date: 10/18/2022 Time: 01:49 User: jmacalintal Style Table: Langan.stb Layout: C-804 Document Code: 190065201-0501-CG201-0104