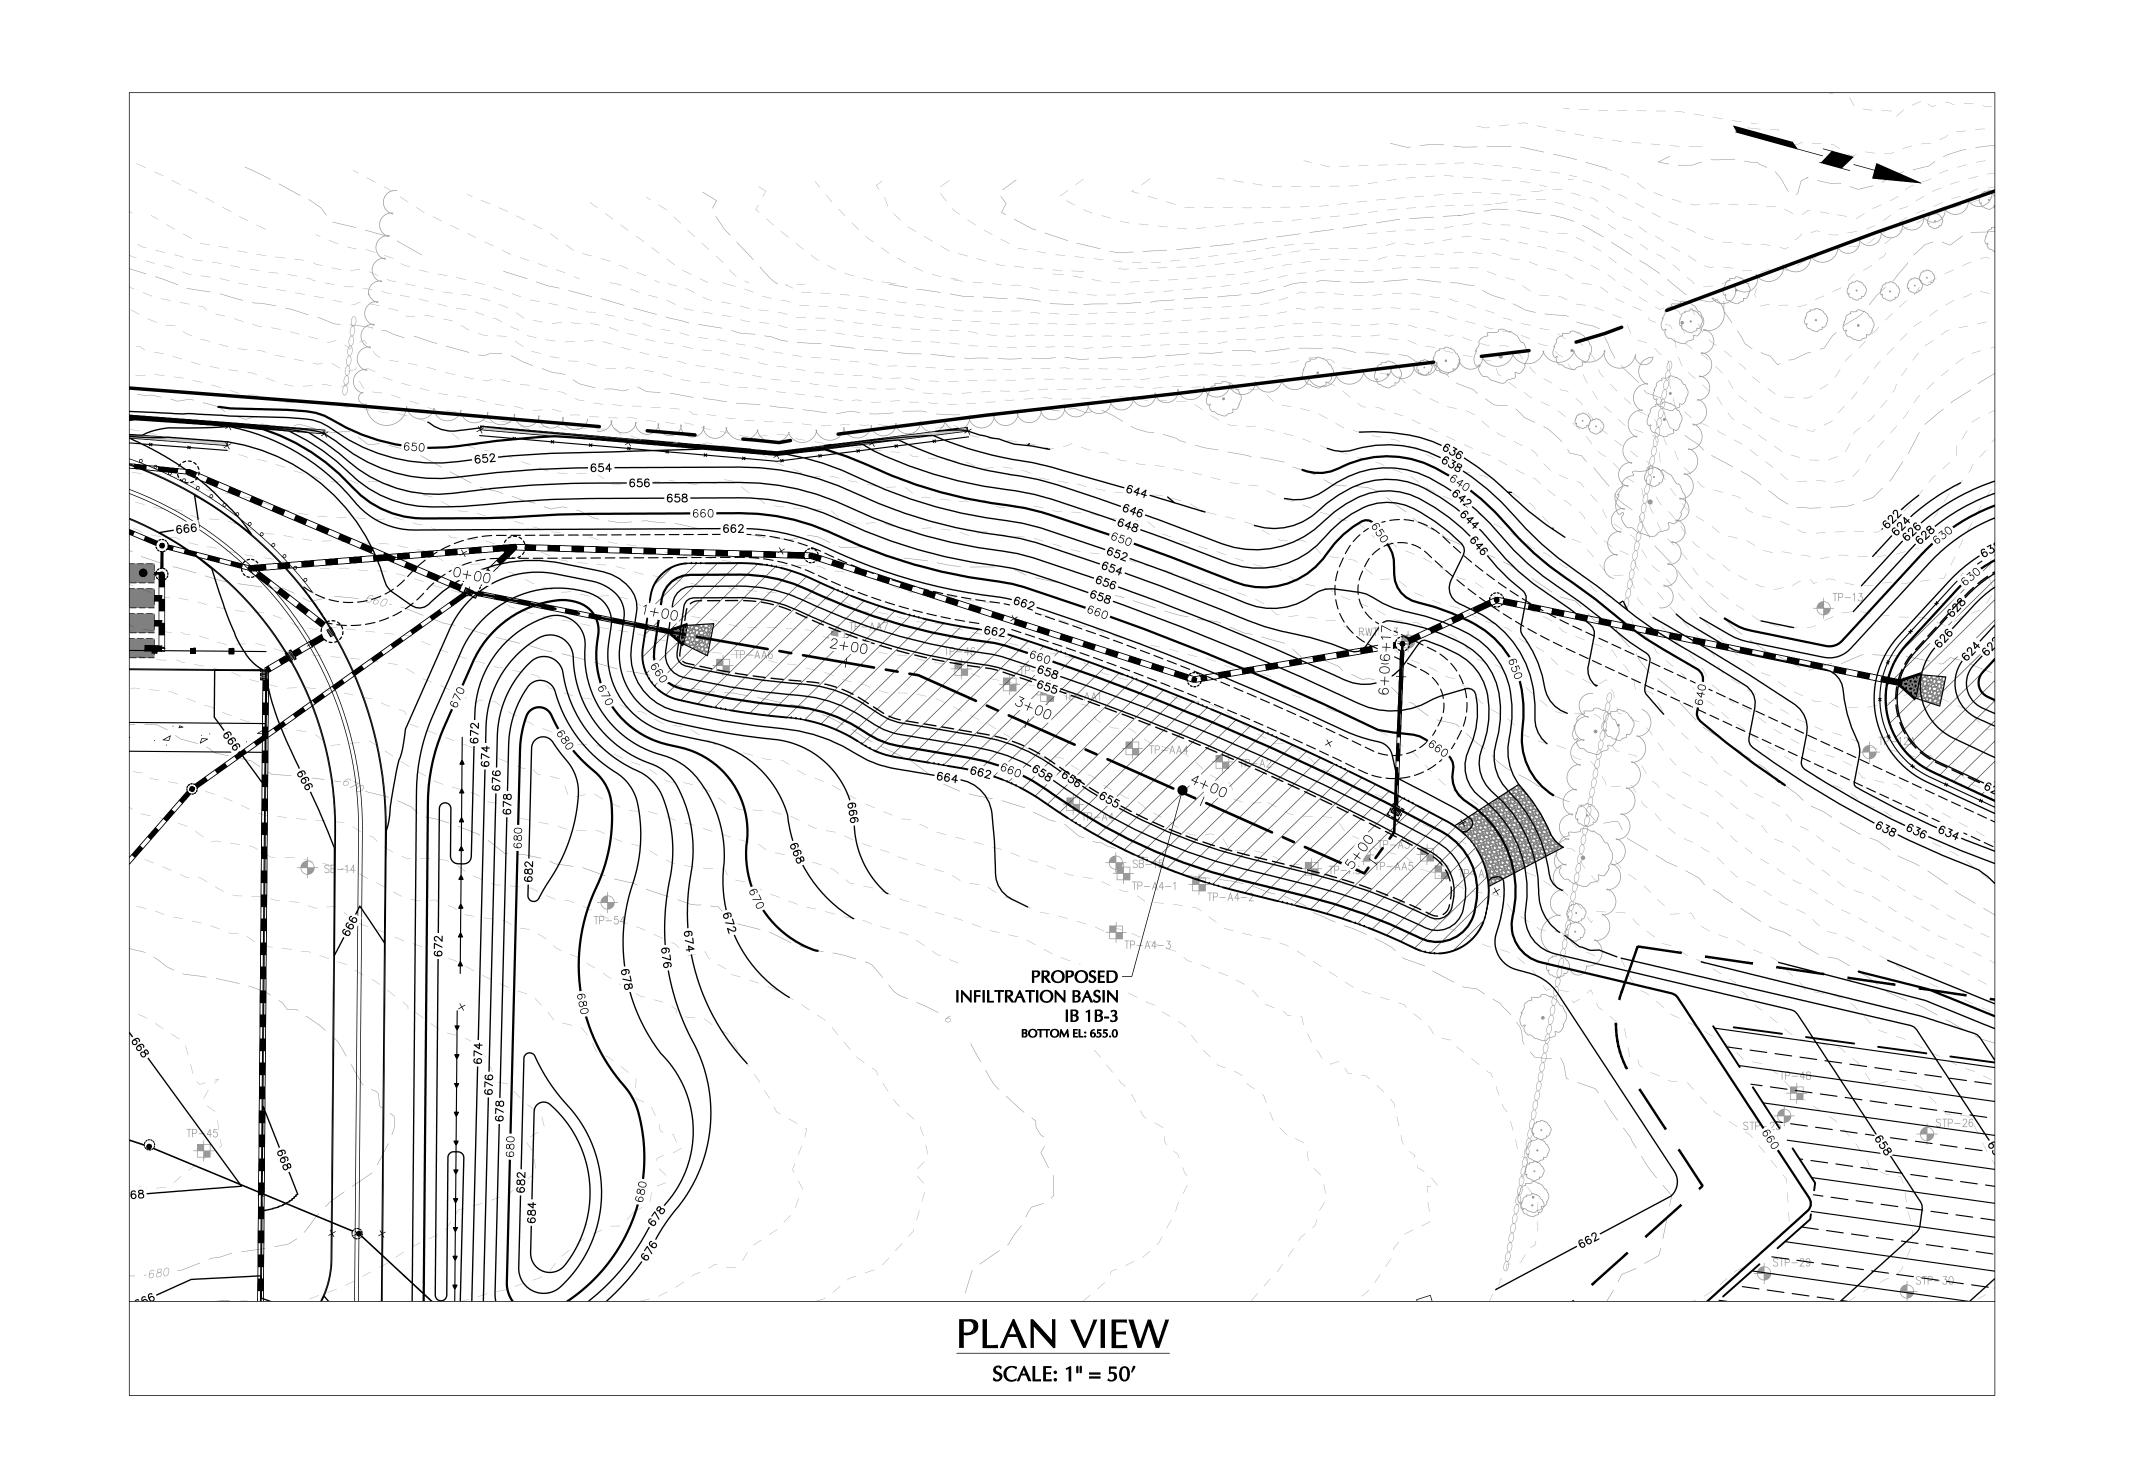

LINCOLN LOGISTICS BREWSTER TOWN OF SOUTHEAST

STORM MANAGEMENT PROFILES: 1B-3

**PLAN VIEW** 

C-804

Date: 10/18/2022 Time: 01:49 User: jmacalintal Style Table: Langan.stb Layout: C-804 Document Code: 190065201-0501-CG201-0104