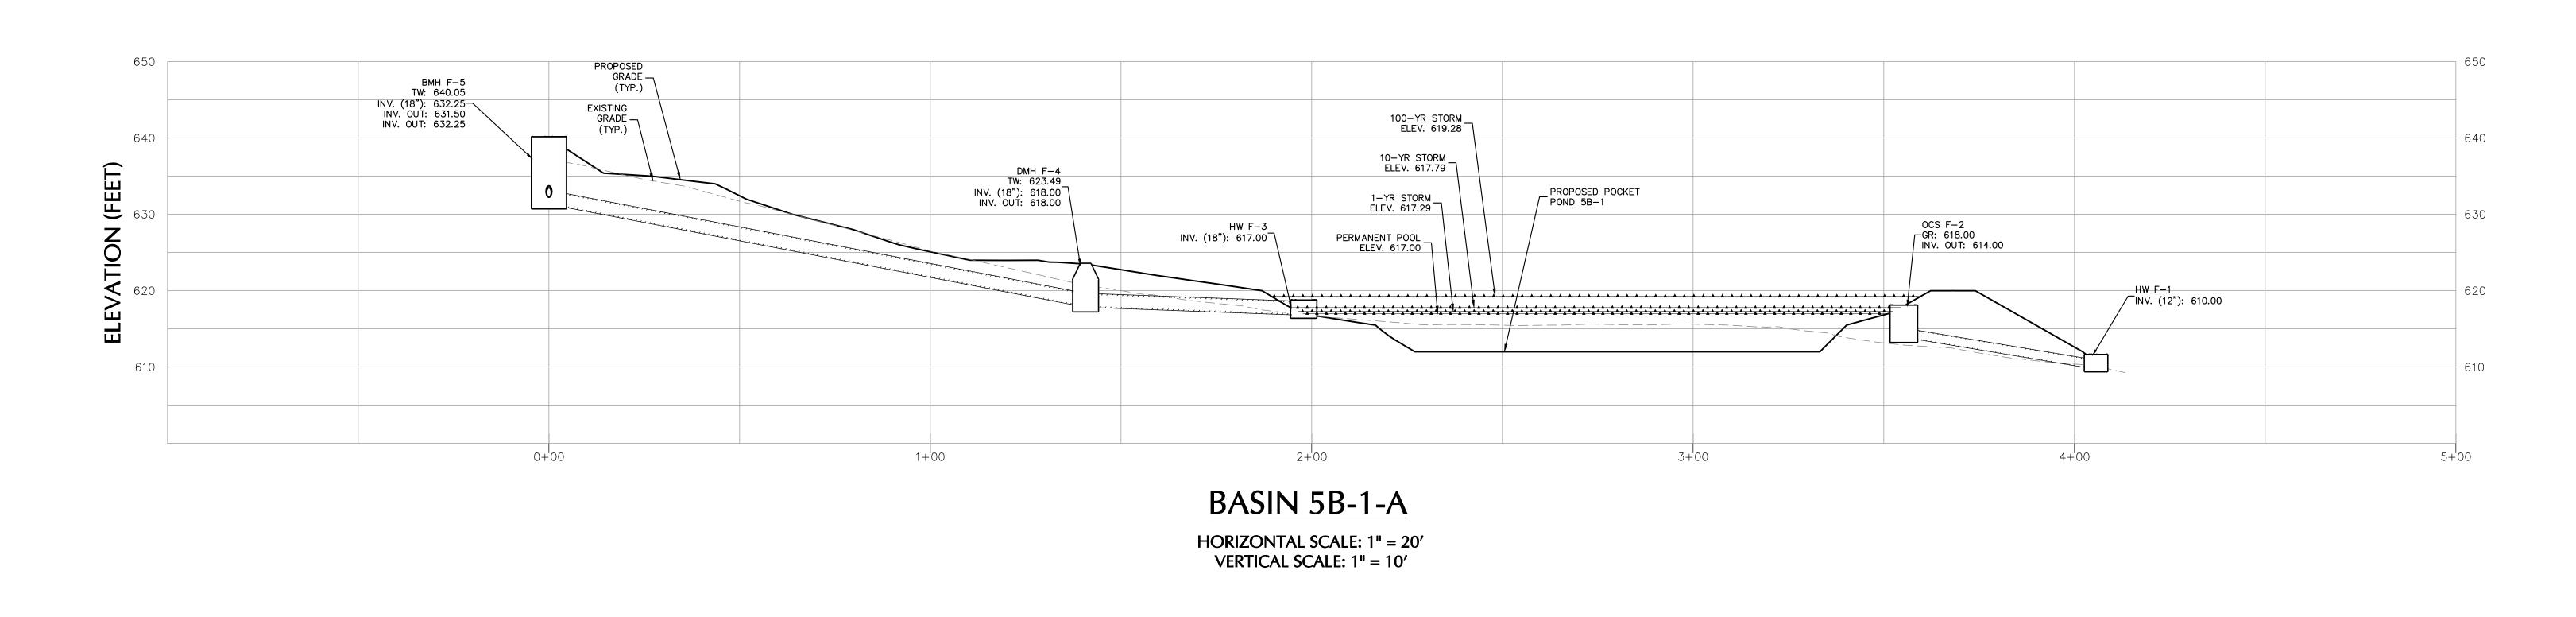

PLAN VIEW

50 0 10 20 50

VERTICAL SCALE: 1" = 10'

10 0 2 4 10

SCALE IN FEET

HORIZONTAL SCALE: 1" = 20'

20 0 10 20

SCALE IN FEET

Revisions

PUTNAM COUNTY

STORM MANAGEMENT PROFILES: 5B-1-A 190065201
e
1/28/2022
wn By

JM/SK
cked By