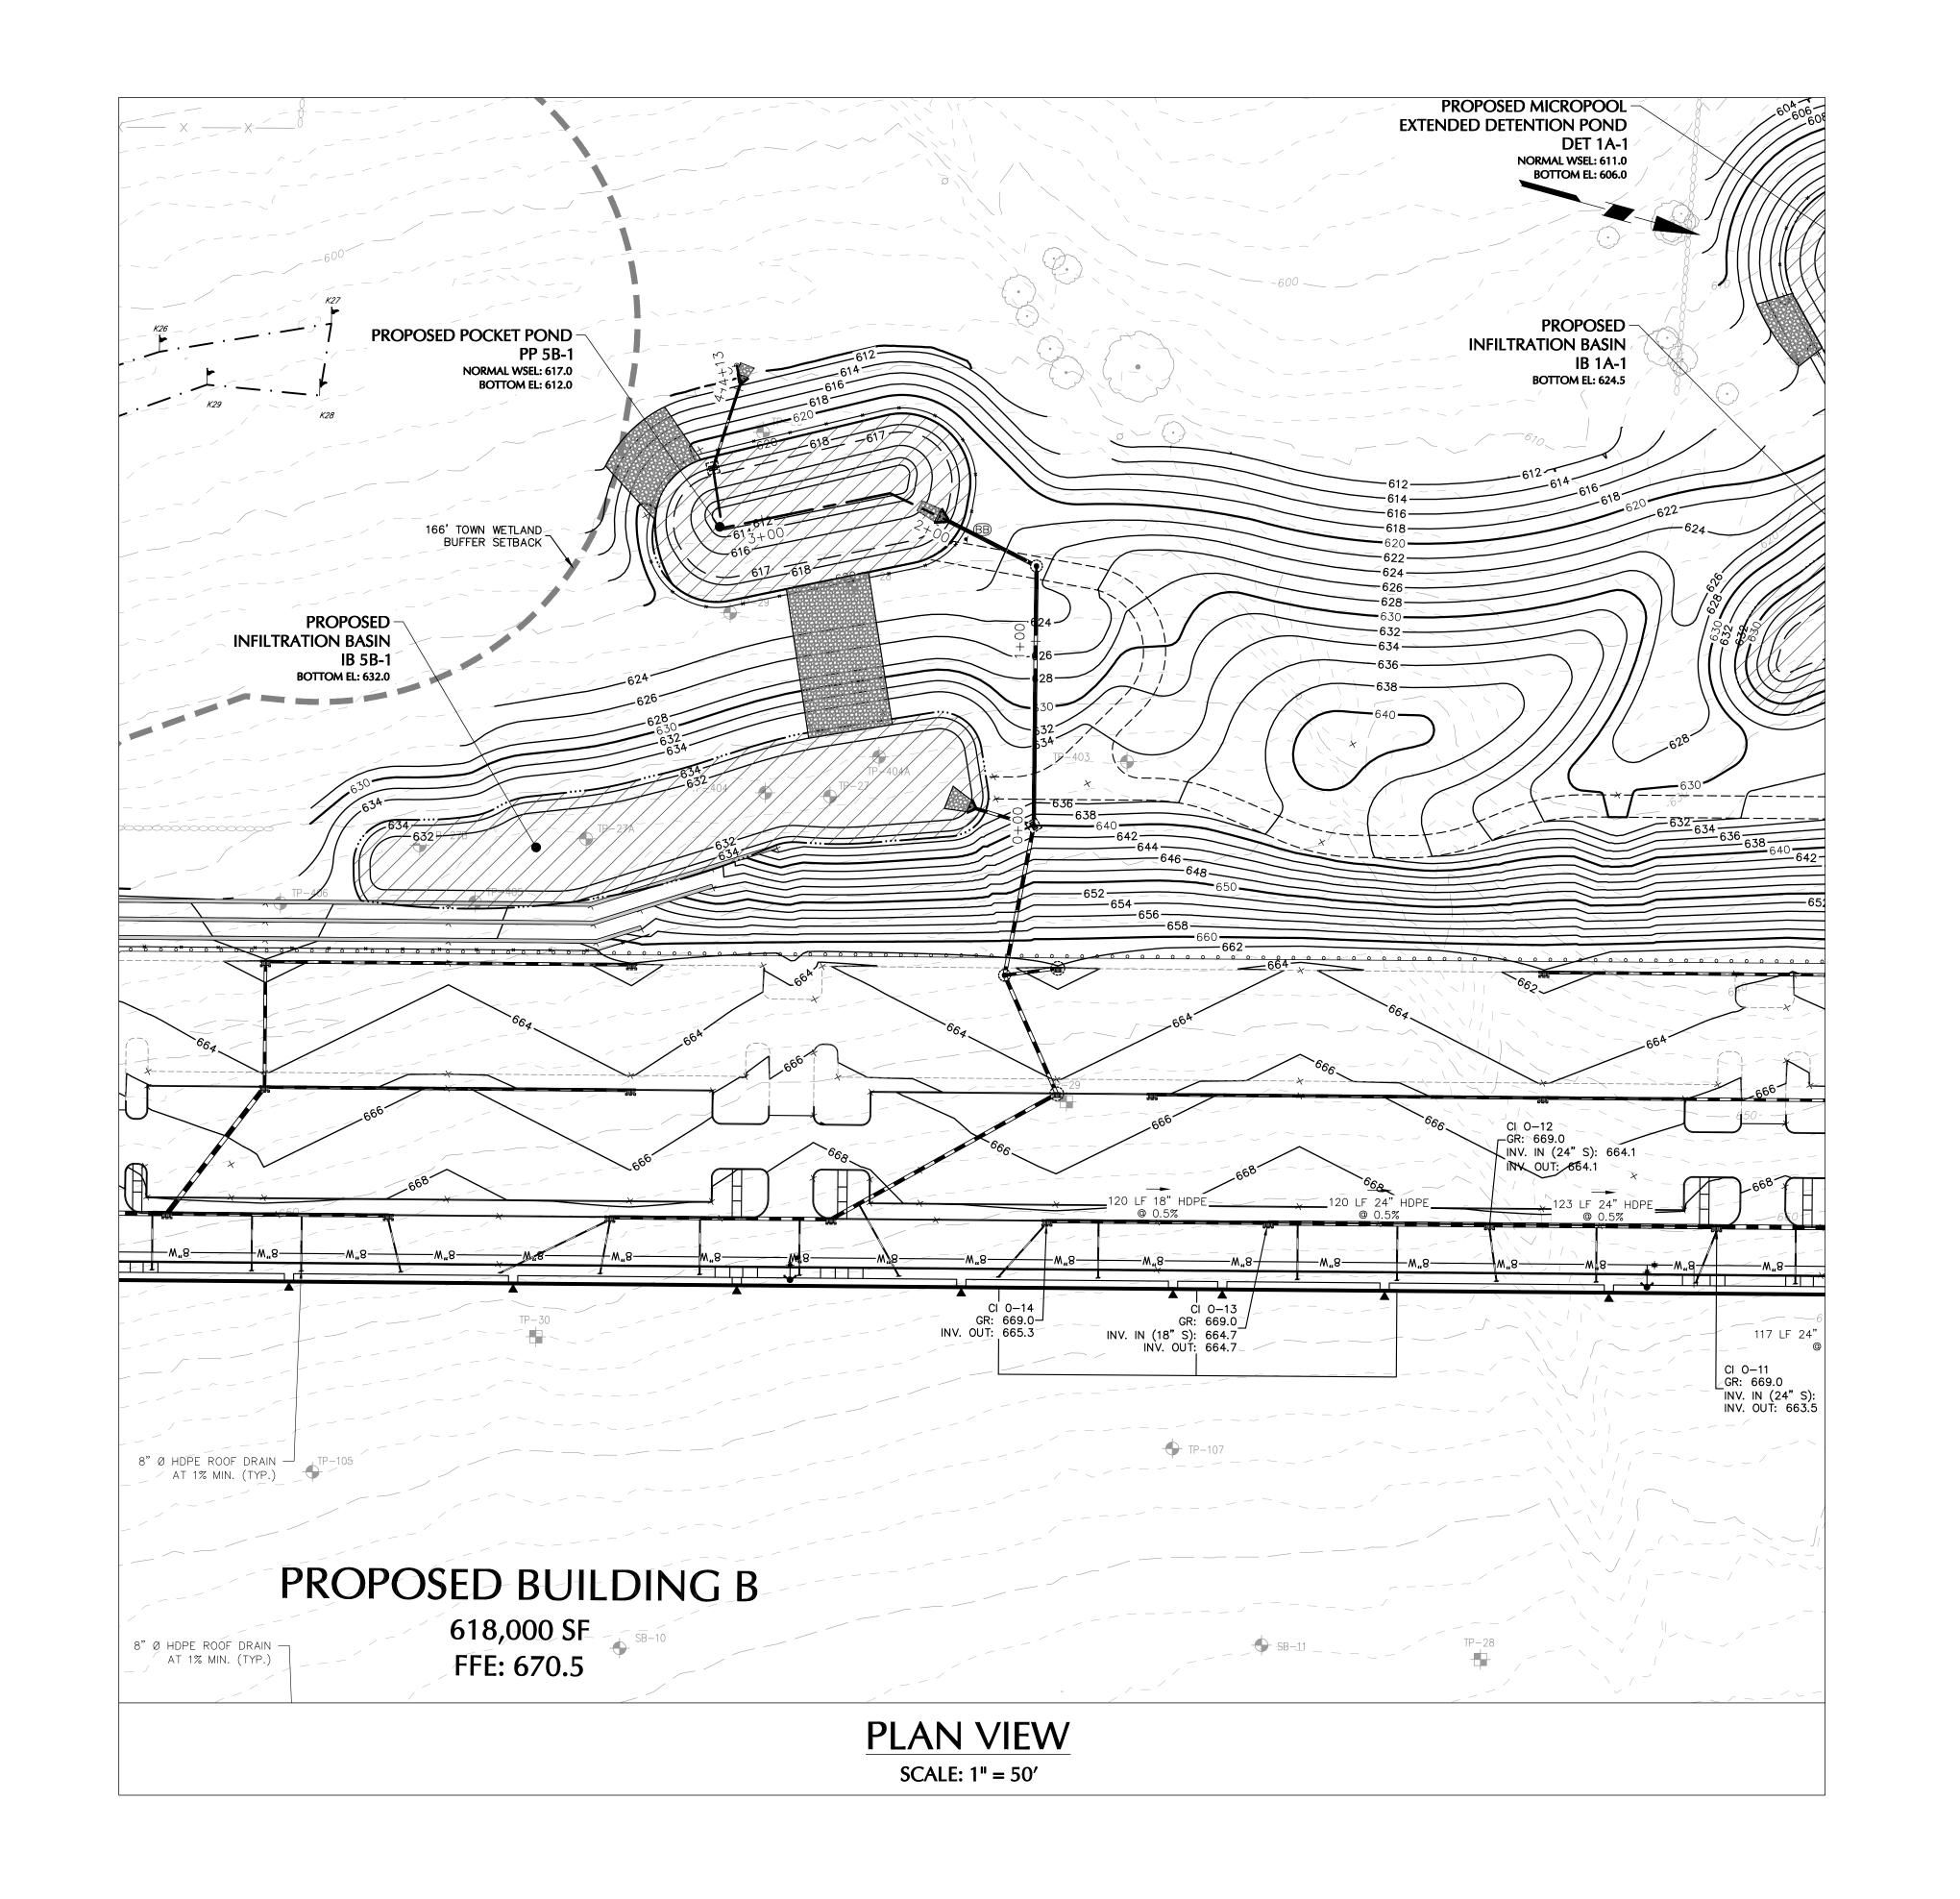

PLAN VIEW

50 0 10 20 50

VERTICAL SCALE: 1" = 10'

10 0 2 4 10

SCALE IN FEET

HORIZONTAL SCALE: 1" = 20'

20 0 10 20

SCALE IN FEET