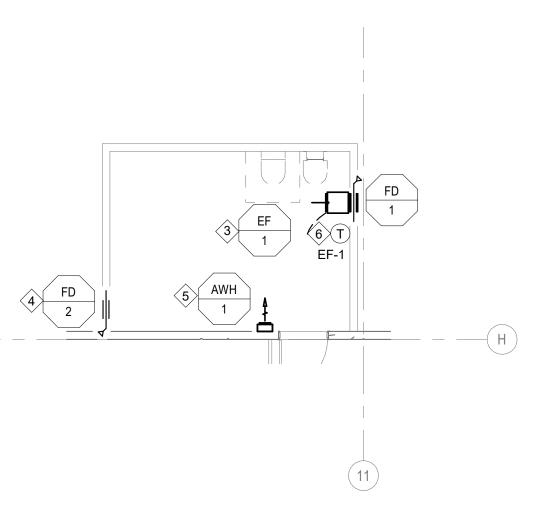

### **KEYED NOTES:**

(1) EC TO INSTALL MAU CONTROL PANEL 4'-0" AFF ON COLUMN FACING DOCK WALL ON SHEET M500 - EC TO PROVIDE CONTROL WIRING

METER PER DETAIL 5 ON SHEET M500

- MC TO INSTALL GAS PIPING DOWN WALL ON INSIDE OF BUILDING AND CONNECT TO
- MC TO INSTALL INLINE FAN AND FIRE DAMPER PER DETAIL 8 ON SHEET M500 12'-0" AFF TO BOTTOM OF FAN - DAMPER OPENING TO BE 14'X14"
- MC TO INSTALL FIRE DAMPER PER DETAIL 9 ON SHEET M500 12'-0" AFF TO BOTTOM OF 14'X14" OPENING
- 5 EC TO MOUNT AND WIRE AWH 2'-0" AFF TO BOTTOM OF HEATER
- 6 EC TO MOUNT COOLING ONLY THERMOSTAT 4'-0" AFF.AND WIRE TO EXHAUST FAN PER DETAIL 12 ON M500 - MC TO PROVIDE THERMOSTAT - DAYTON 1UHH4
- 7 MC TO INSTALL 3-WAY DIFFUSER 35'-0" AFF TO BOTTOM OF DIFFUSER

AND WIRE INTEGRAL THERMOSTAT TO HEATER

- 8 MC TO INSTALL SIDEWALL EXHAUST FAN 4'-0" AFF TO BOTTOM OF FAN 31-1/4" X 31-1/4" WALL OPENING BY OTHERS 9 MC TO INSTALL LOUVER 3'-6" AFF TO BOTTOM OF LOUVER - OPENING BY OTHERS
- TO BE 42" WIDE X36" TALL MC TO INSTALL UNIT HEATER 4'-6" AFF TO BOTTOM OF HEATER - EC TO MOUNT
- MC TO INSTALL LOUVER 3'-6" AFF TO BOTTOM OF LOUVER OPENING BY OTHERS TO BE 12'X12"

ISSUE FOR

CONSTRUCTION

M100

2 ENLARGED FLOOR PLAN - ELECTRICAL ROOM 1/8" = 1'-0"

3 ENLARGED FLOOR PLAN - FIRE PUMP HOUSE 1/8" = 1'-0"