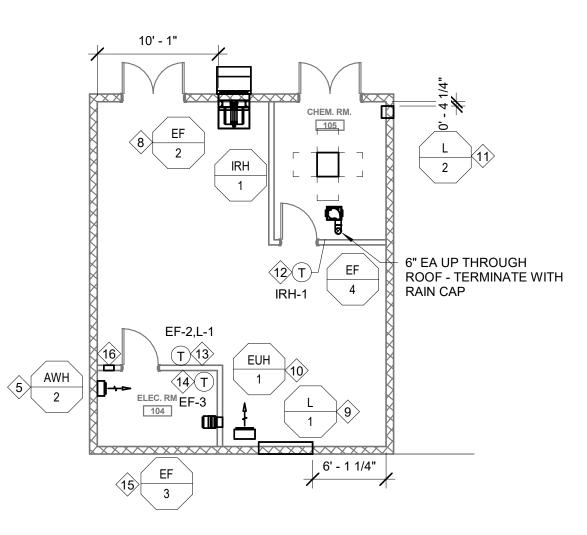

AND WIRE INTEGRAL THERMOSTAT TO HEATER

- 8 MC TO INSTALL SIDEWALL EXHAUST FAN 4'-0" AFF TO BOTTOM OF FAN 31-1/4" X 31-1/4" WALL OPENING BY OTHERS 9 MC TO INSTALL LOUVER 3'-6" AFF TO BOTTOM OF LOUVER - OPENING BY OTHERS
- TO BE 42" WIDE X36" TALL MC TO INSTALL UNIT HEATER 4'-6" AFF TO BOTTOM OF HEATER - EC TO MOUNT
- MC TO INSTALL LOUVER 3'-6" AFF TO BOTTOM OF LOUVER OPENING BY OTHERS TO BE 12'X12"

### **KEYED NOTES:**

- 2 EC TO MOUNT AND WIRE INFRARED HEATER THERMOSTAT 4'-0" AFF TO BOTTOM OF THERMOSTAT
- EC TO MOUNT AND WIRE THERMOSTAT TO EXHAUST FAN. LOUVER. MOTOR STARTER AND DIESEL FIRE PUMP PER DETAIL 11 ON SHEET M500 - MC TO PROVIDE THERMOSTAT - DAYTON 1UHH4
- EC TO MOUNT AND WIRE THERMOSTAT TO EXHAUST FAN PER DETAIL 12 ON SHEET
- M500 MC TO PROVIDE THERMOSTAT DAYTON 1UHH4 MC TO INSTALL INLINE FAN PER DETAIL 8 ON SHEET M500 6'-6" AFF TO BOTTOM OF FAN - WALL OPENING TO BE 10'X10" AND BE COVERED WITH BIRD SCREEN
- (16) MC TO INSTALL 10"X10" OPENING IN WALL 3'-0" AFF TO BOTTOM OF OPENING -COVER WITH BIRD SCREEN

ISSUE FOR

CONSTRUCTION

M100

2 ENLARGED FLOOR PLAN - ELECTRICAL ROOM 1/8" = 1'-0"

3 ENLARGED FLOOR PLAN - FIRE PUMP HOUSE 1/8" = 1'-0"