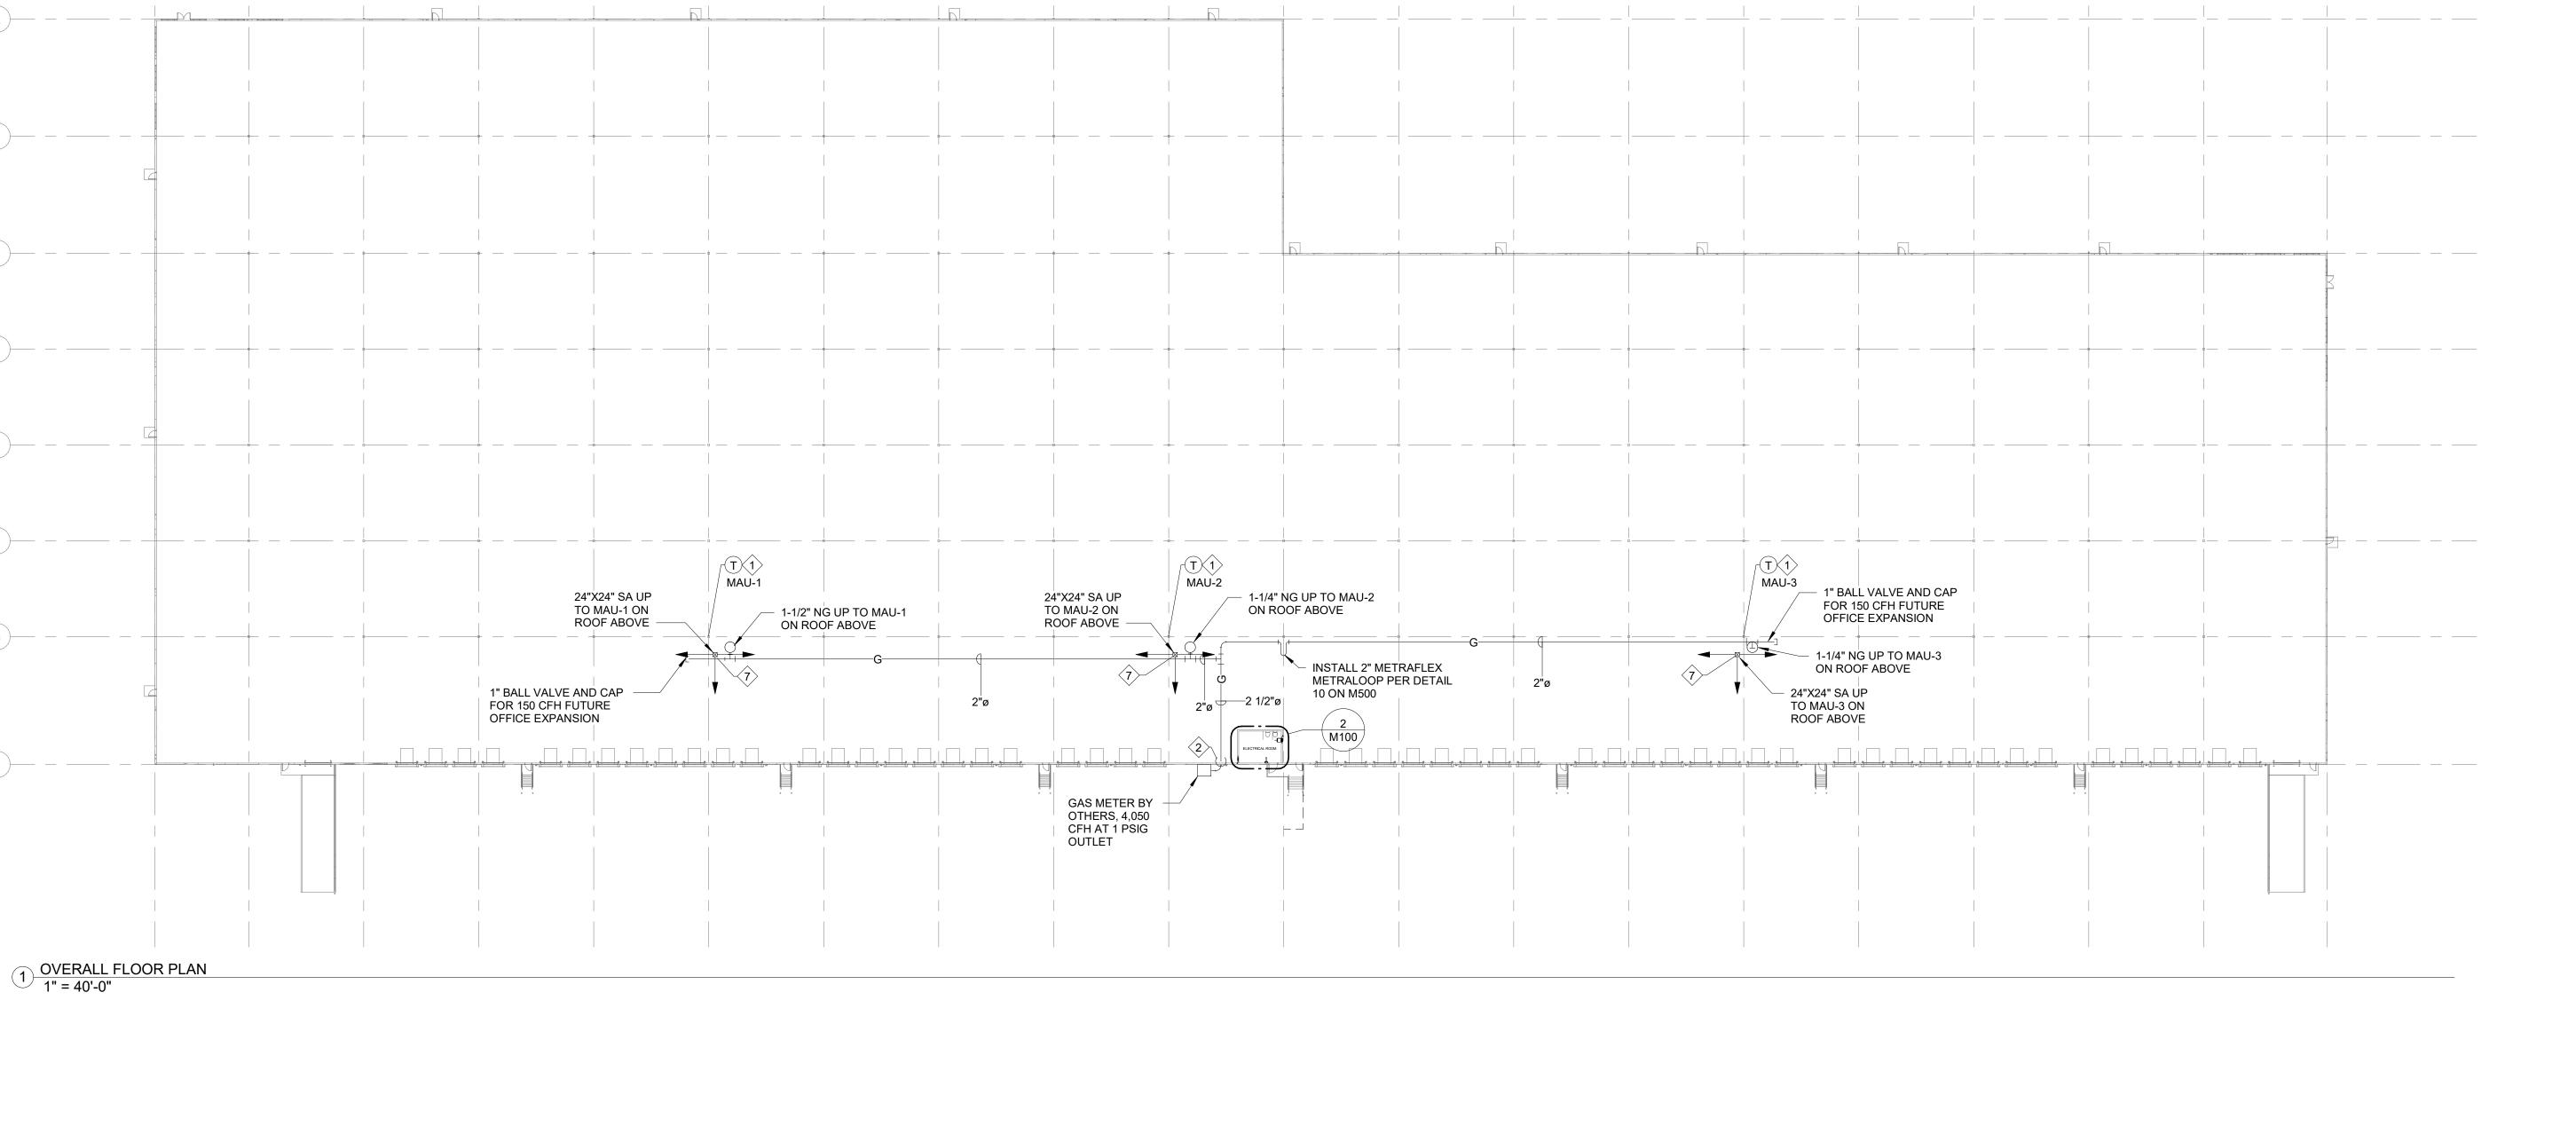

## **GENERAL NOTES:**

GAS PIPING TO BE HUNG FROM TOP CHORD OF BAR JOISTS. GAS PIPING SHALL BE INSTALLED ABOVE BOTTOM CHORD OF JOISTS, BETWEEN JOIST WEBBING, AND NOT WITHIN 1'-0" OF ANY SPRINKLER HEAD. GAS PIPING SHALL PENETRATE THE ROOF NEAR THE GAS

CONNECTION AT EACH GAS-FIRED UNIT.

### **KEYED NOTES:**

(1) EC TO INSTALL MAU CONTROL PANEL 4'-0" AFF ON COLUMN FACING DOCK WALL ON SHEET M500 - EC TO PROVIDE CONTROL WIRING

METER PER DETAIL 5 ON SHEET M500

- MC TO INSTALL GAS PIPING DOWN WALL ON INSIDE OF BUILDING AND CONNECT TO
- MC TO INSTALL INLINE FAN AND FIRE DAMPER PER DETAIL 8 ON SHEET M500 12'-0" AFF TO BOTTOM OF FAN - DAMPER OPENING TO BE 14'X14"
- MC TO INSTALL FIRE DAMPER PER DETAIL 9 ON SHEET M500 12'-0" AFF TO BOTTOM OF 14'X14" OPENING
- 5 EC TO MOUNT AND WIRE AWH 2'-0" AFF TO BOTTOM OF HEATER
- 6 EC TO MOUNT COOLING ONLY THERMOSTAT 4'-0" AFF.AND WIRE TO EXHAUST FAN PER DETAIL 12 ON M500 - MC TO PROVIDE THERMOSTAT - DAYTON 1UHH4
- 7 MC TO INSTALL 3-WAY DIFFUSER 35'-0" AFF TO BOTTOM OF DIFFUSER

AND WIRE INTEGRAL THERMOSTAT TO HEATER

- 8 MC TO INSTALL SIDEWALL EXHAUST FAN 4'-0" AFF TO BOTTOM OF FAN 31-1/4" X 31-1/4" WALL OPENING BY OTHERS 9 MC TO INSTALL LOUVER 3'-6" AFF TO BOTTOM OF LOUVER - OPENING BY OTHERS
- TO BE 42" WIDE X36" TALL MC TO INSTALL UNIT HEATER 4'-6" AFF TO BOTTOM OF HEATER - EC TO MOUNT
- MC TO INSTALL LOUVER 3'-6" AFF TO BOTTOM OF LOUVER OPENING BY OTHERS TO BE 12'X12"

### **KEYED NOTES:**

- 2 EC TO MOUNT AND WIRE INFRARED HEATER THERMOSTAT 4'-0" AFF TO BOTTOM OF THERMOSTAT
- EC TO MOUNT AND WIRE THERMOSTAT TO EXHAUST FAN. LOUVER. MOTOR STARTER AND DIESEL FIRE PUMP PER DETAIL 11 ON SHEET M500 - MC TO PROVIDE THERMOSTAT - DAYTON 1UHH4
- EC TO MOUNT AND WIRE THERMOSTAT TO EXHAUST FAN PER DETAIL 12 ON SHEET
- M500 MC TO PROVIDE THERMOSTAT DAYTON 1UHH4 MC TO INSTALL INLINE FAN PER DETAIL 8 ON SHEET M500 6'-6" AFF TO BOTTOM OF FAN - WALL OPENING TO BE 10'X10" AND BE COVERED WITH BIRD SCREEN
- (16) MC TO INSTALL 10"X10" OPENING IN WALL 3'-0" AFF TO BOTTOM OF OPENING -COVER WITH BIRD SCREEN

ISSUE FOR

CONSTRUCTION

M100

2 ENLARGED FLOOR PLAN - ELECTRICAL ROOM 1/8" = 1'-0"

3 ENLARGED FLOOR PLAN - FIRE PUMP HOUSE 1/8" = 1'-0"