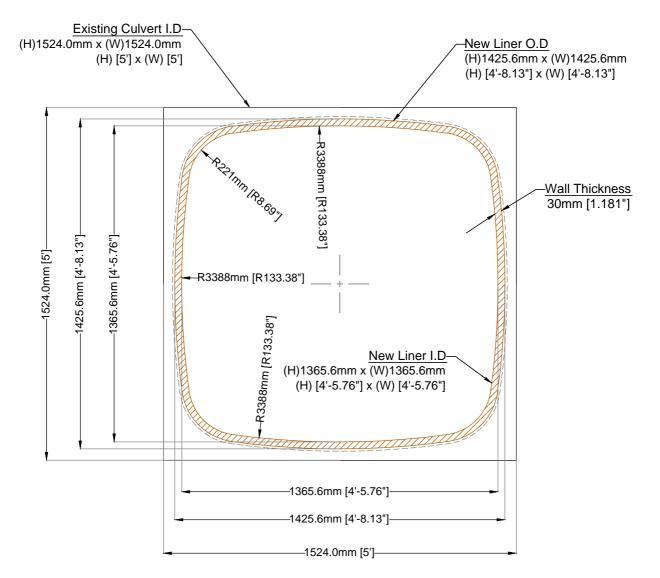

### **Proposed New Liner**

#### **Existing Culvert I.D**

P = 6.096m (20ft)

A = 2.323sq.m (25.005sq.ft)

#### New Liner I.D

P = 4.857m (15.935ft)

A = 1.735sq.m (18.675sq.ft)

#### CUSTOMER APPROVAL

Name of Company

Address \_\_\_

Date \_

Signature

| ISSUED BY: TIM WEBB | PROJ. TITLE:                                                        |                    |      |
|---------------------|---------------------------------------------------------------------|--------------------|------|
| REVIEWED BY: BB     | Rehab Of Box Culvert @ Southeast , NY                               |                    |      |
| DRAWN BY: SM        | CLIENT / CONTRACTOR :                                               | DRAWING NO.        | REV. |
| DATE: 15 AUG. 22    | All dimension are in millimeter,u.n.o and with a tolerance of ±2mm. | CH/1807/NY/1PB/D01 | 3    |