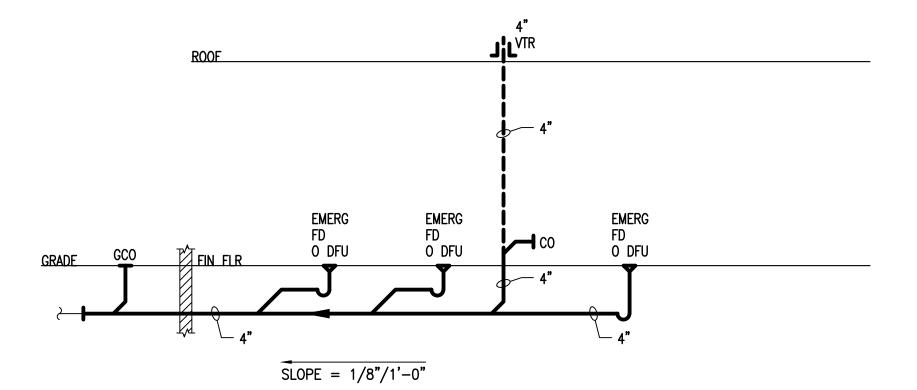

## DRAINAGE RISER DIAGRAM NO SCALE

**GENERAL SANITARY RISER NOTES:** 

- 1. ALL DRAINAGE PIPING LESS THAN 3"Ø SHALL BE SLOPED AT 1/4"/1'-0". ALL SANITARY PIPING LARGER THAN 3"Ø OR LARGER SHALL BE AT 1/8"/1'-0" (IN ACCORDANCE WITH THE PLUMBING CODE AND ALL LOCAL REQUIREMENTS).
- 2. ALL DRAINAGE PIPING LOCATED BELOW THE FLOOR SLAB SHALL BE NO LESS THAN 2"ø.
- 3. ALL VENT THROUGH THE ROOF PENETRATIONS (VTR'S) SHALL BE LOCATED NO LESS THEN 10'-0" FROM ALL EXISTING OR NEW OUTSIDE AIR INTAKES. COORDINATE WITH MECHANICAL CONTRACTOR IN THE FIELD.

## **DRAWING NOTES:**

- 1. CONNECT BUILDING DRAINAGE PIPING AS SHOWN TO BUILDING SEWER. REFER TO SITE UTILITY PLANS FOR LOCATION. PRIOR TO THE START OF ANY NEW DRAINAGE SYSTEM WORK THIS CONTRACTOR IS RESPONSIBLE FOR VERIFICATION OF INVERT ELEVATION AT TIE-IN POINT AND ROUTING WITH BUILDING FOOTINGS.
- 2. ROUTE VENT PIPING EXPOSED ON WALL AND CONNECT TO VENT THROUGH ROOF AS SHOWN ON DRAINAGE RISER DIAGRAM.