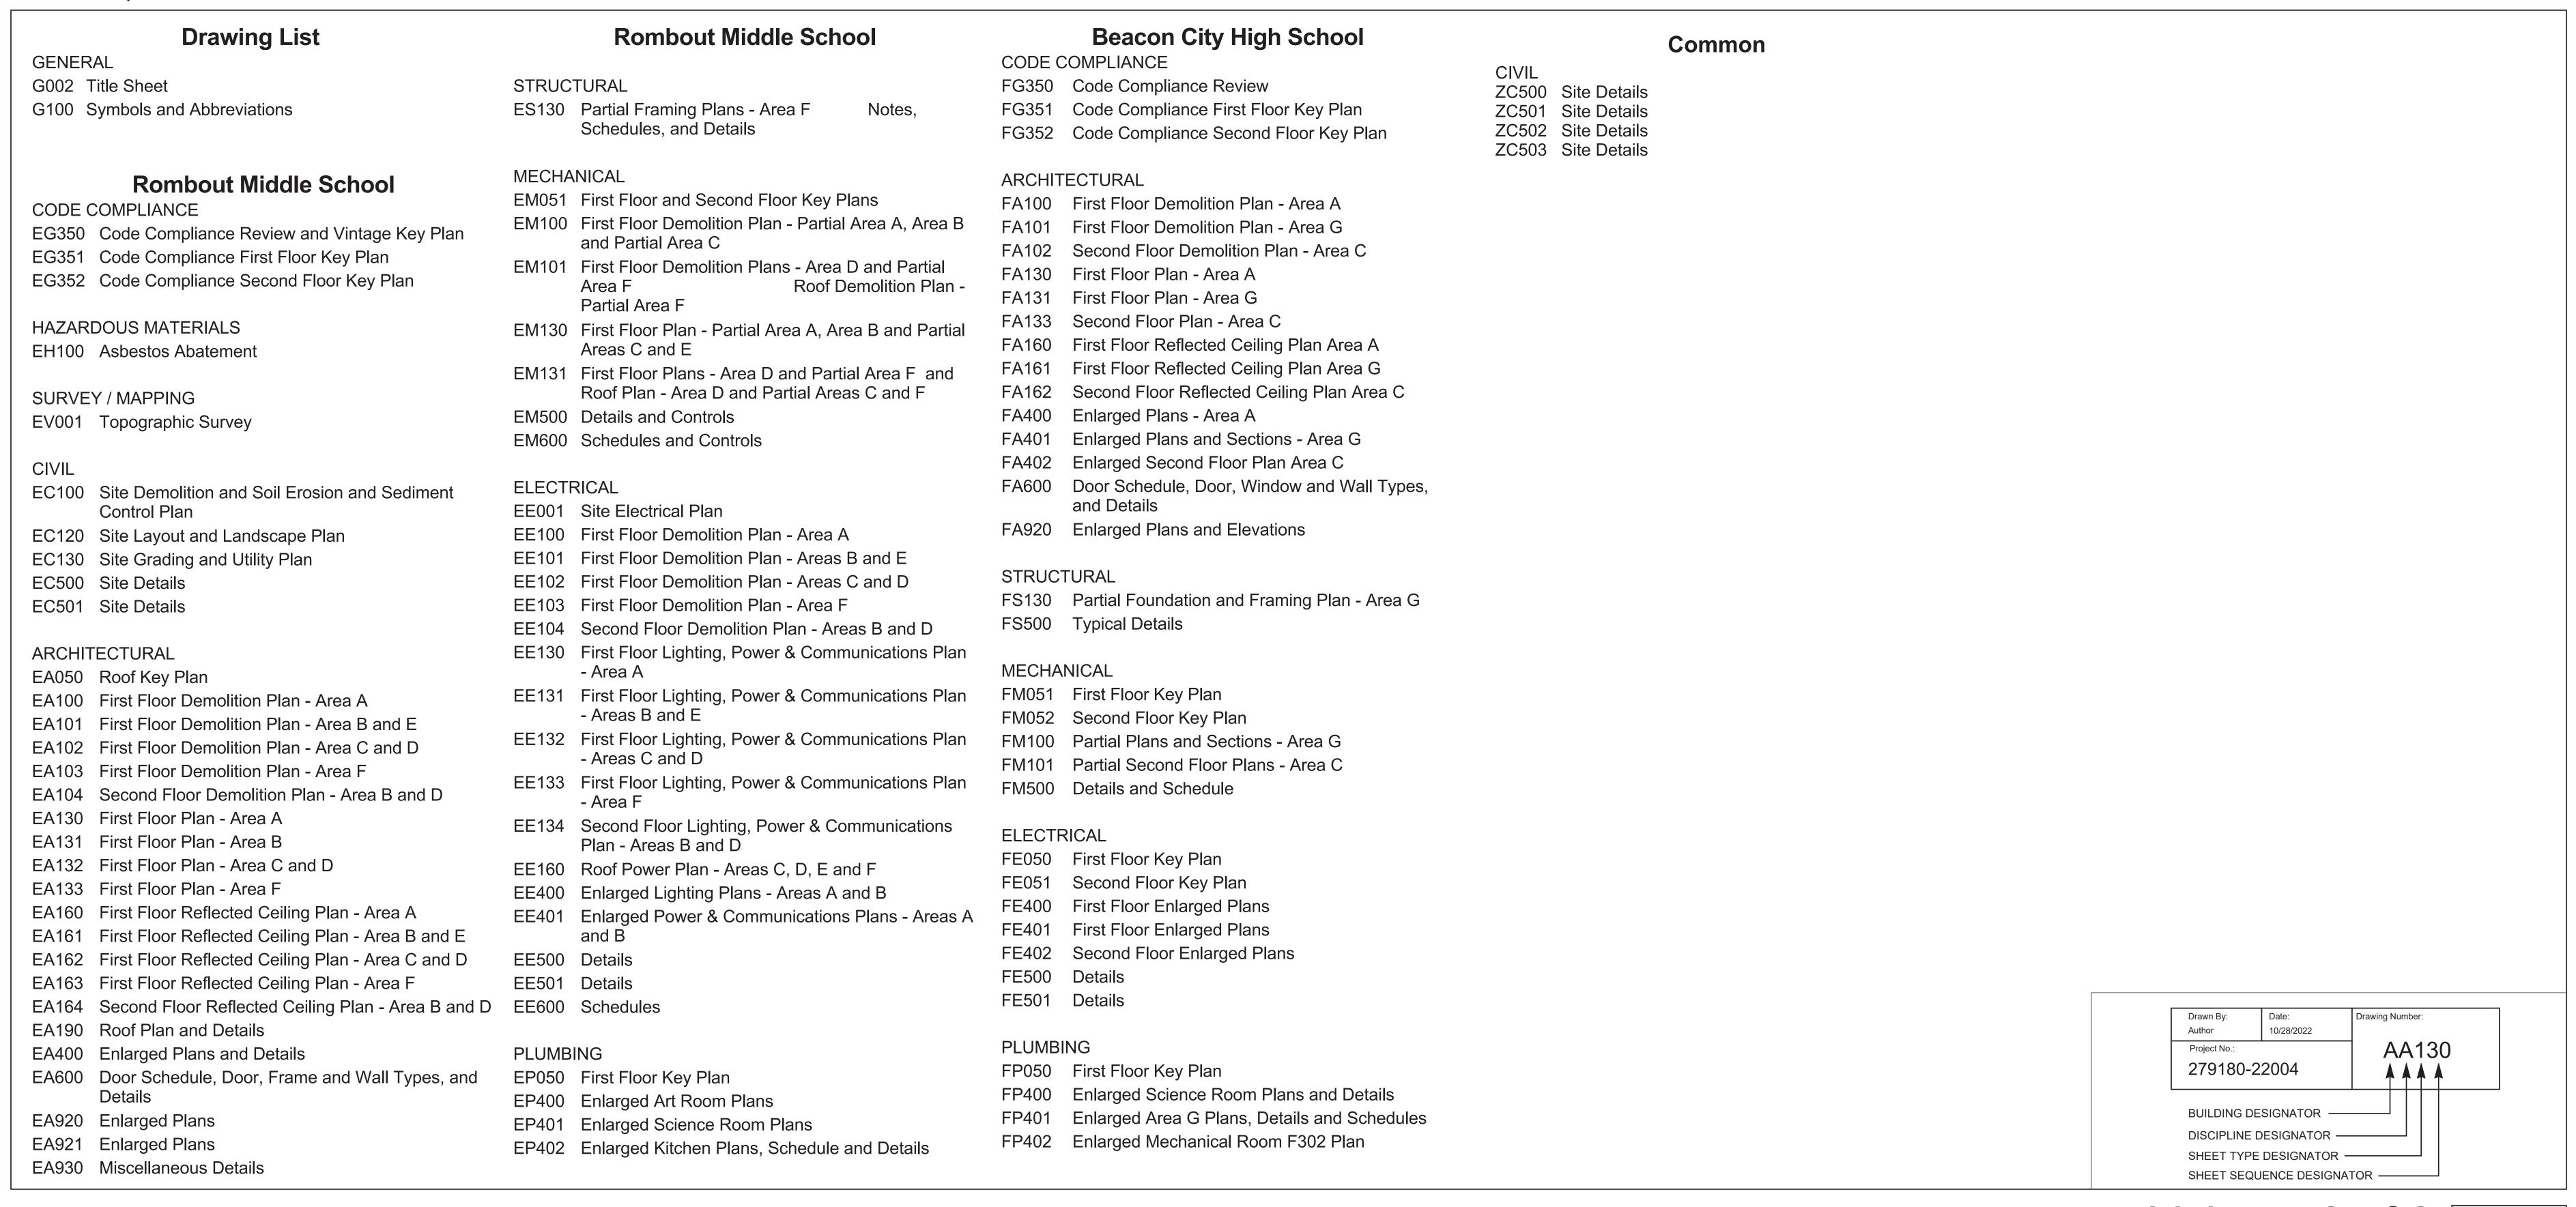

Reconstruction To:
JV Forrestal Elementary School
Sargent Elementary School
South Ave Elementary School
Rombout Middle School
Beacon High School
Bus Maintenance Facility
Addition and Alteration to:
Glenham Elementary School

SED Control No. 13-02-00-01-0-002-021 SED Control No. 13-02-00-01-0-008-020 SED Control No. 13-02-00-01-0-003-016 SED Control No. 13-02-00-01-0-020-012 SED Control No. 13-02-00-01-5-018-006

SED Control No. 13-02-00-01-0-006-022