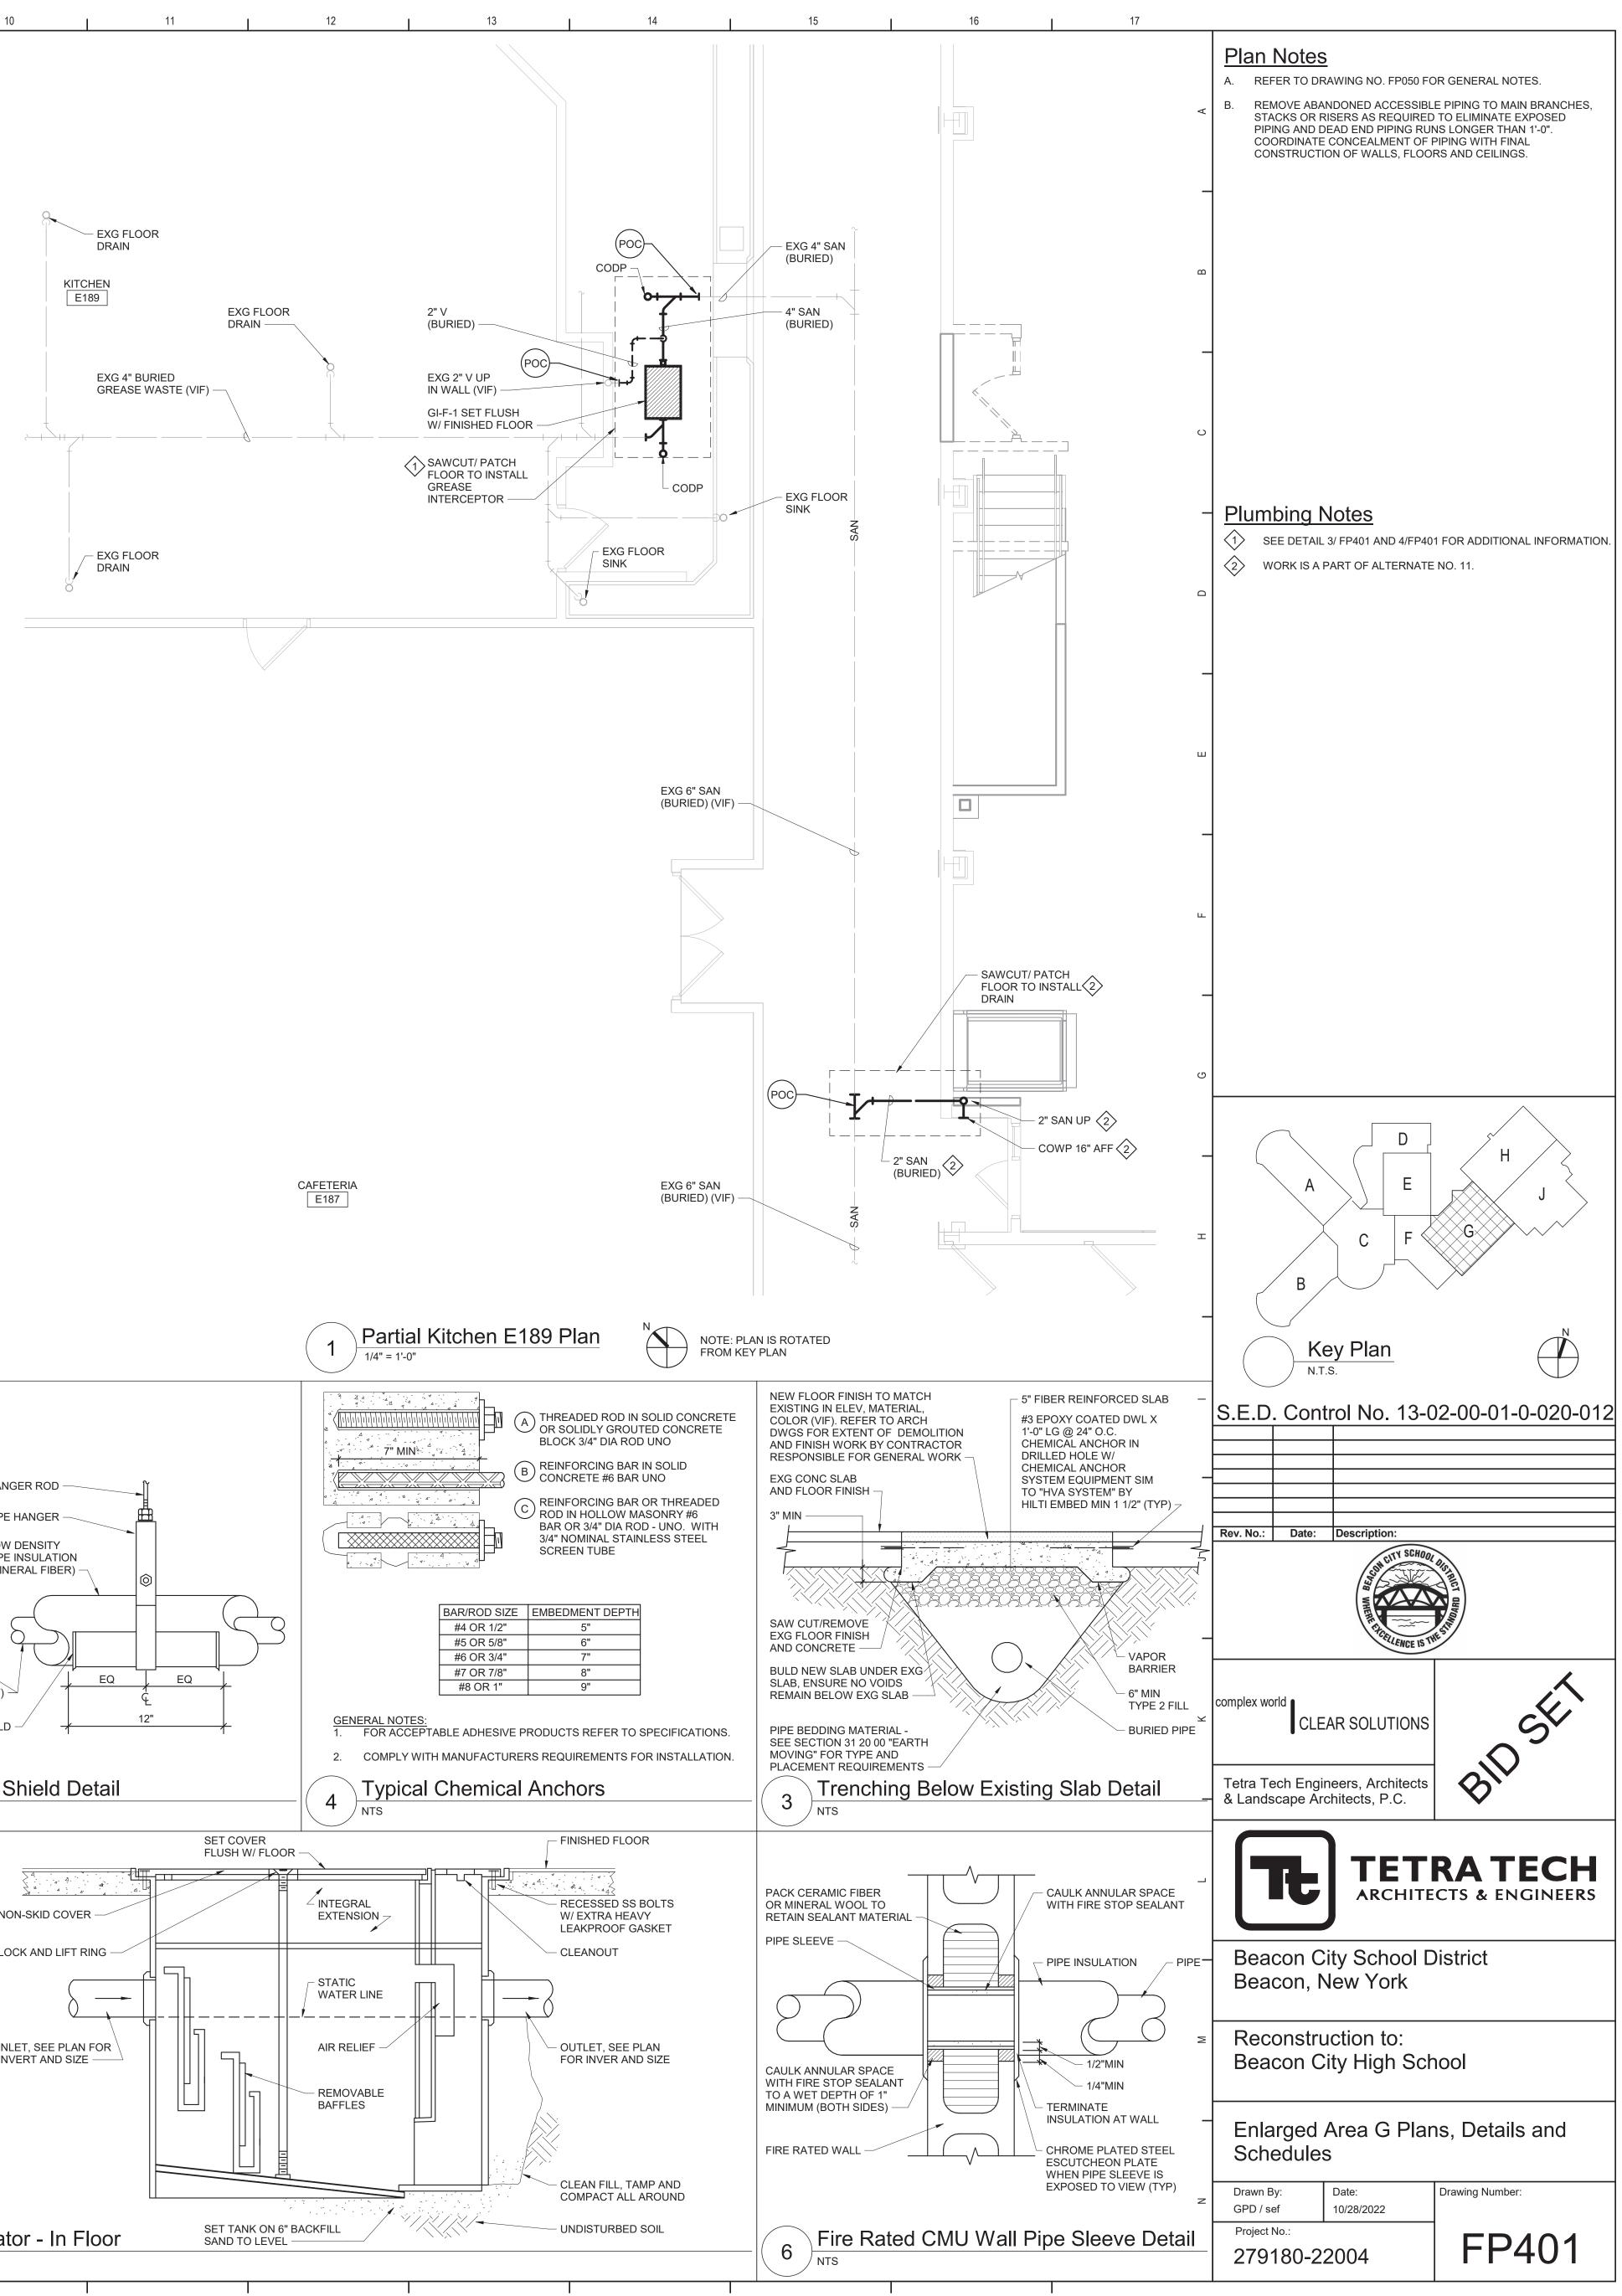

2\_\_\_\_\_

SCI CLASSRM. C127

11

10

POC EXG 2" LAB V IN CLG (VIF) 2" SAN, 1/2" HW, CW, 1 1/2" V IN CASEWORK CHASE -----

CLG —

CHASE —

| EXTENSIC<br>HEIGHT<br>(INCHES |     | LENGTH<br>(INCHES) | WIDTH<br>(INCHES) | HEIGHT<br>(INCHES) | VENT SIZE<br>(NPS) | NOTES |
|-------------------------------|-----|--------------------|-------------------|--------------------|--------------------|-------|
| FIELD VER                     | IFY | 35-1/2             | 20-3/4            | 24-1/4             | 2                  | 1, 2  |
|                               |     |                    |                   |                    |                    |       |