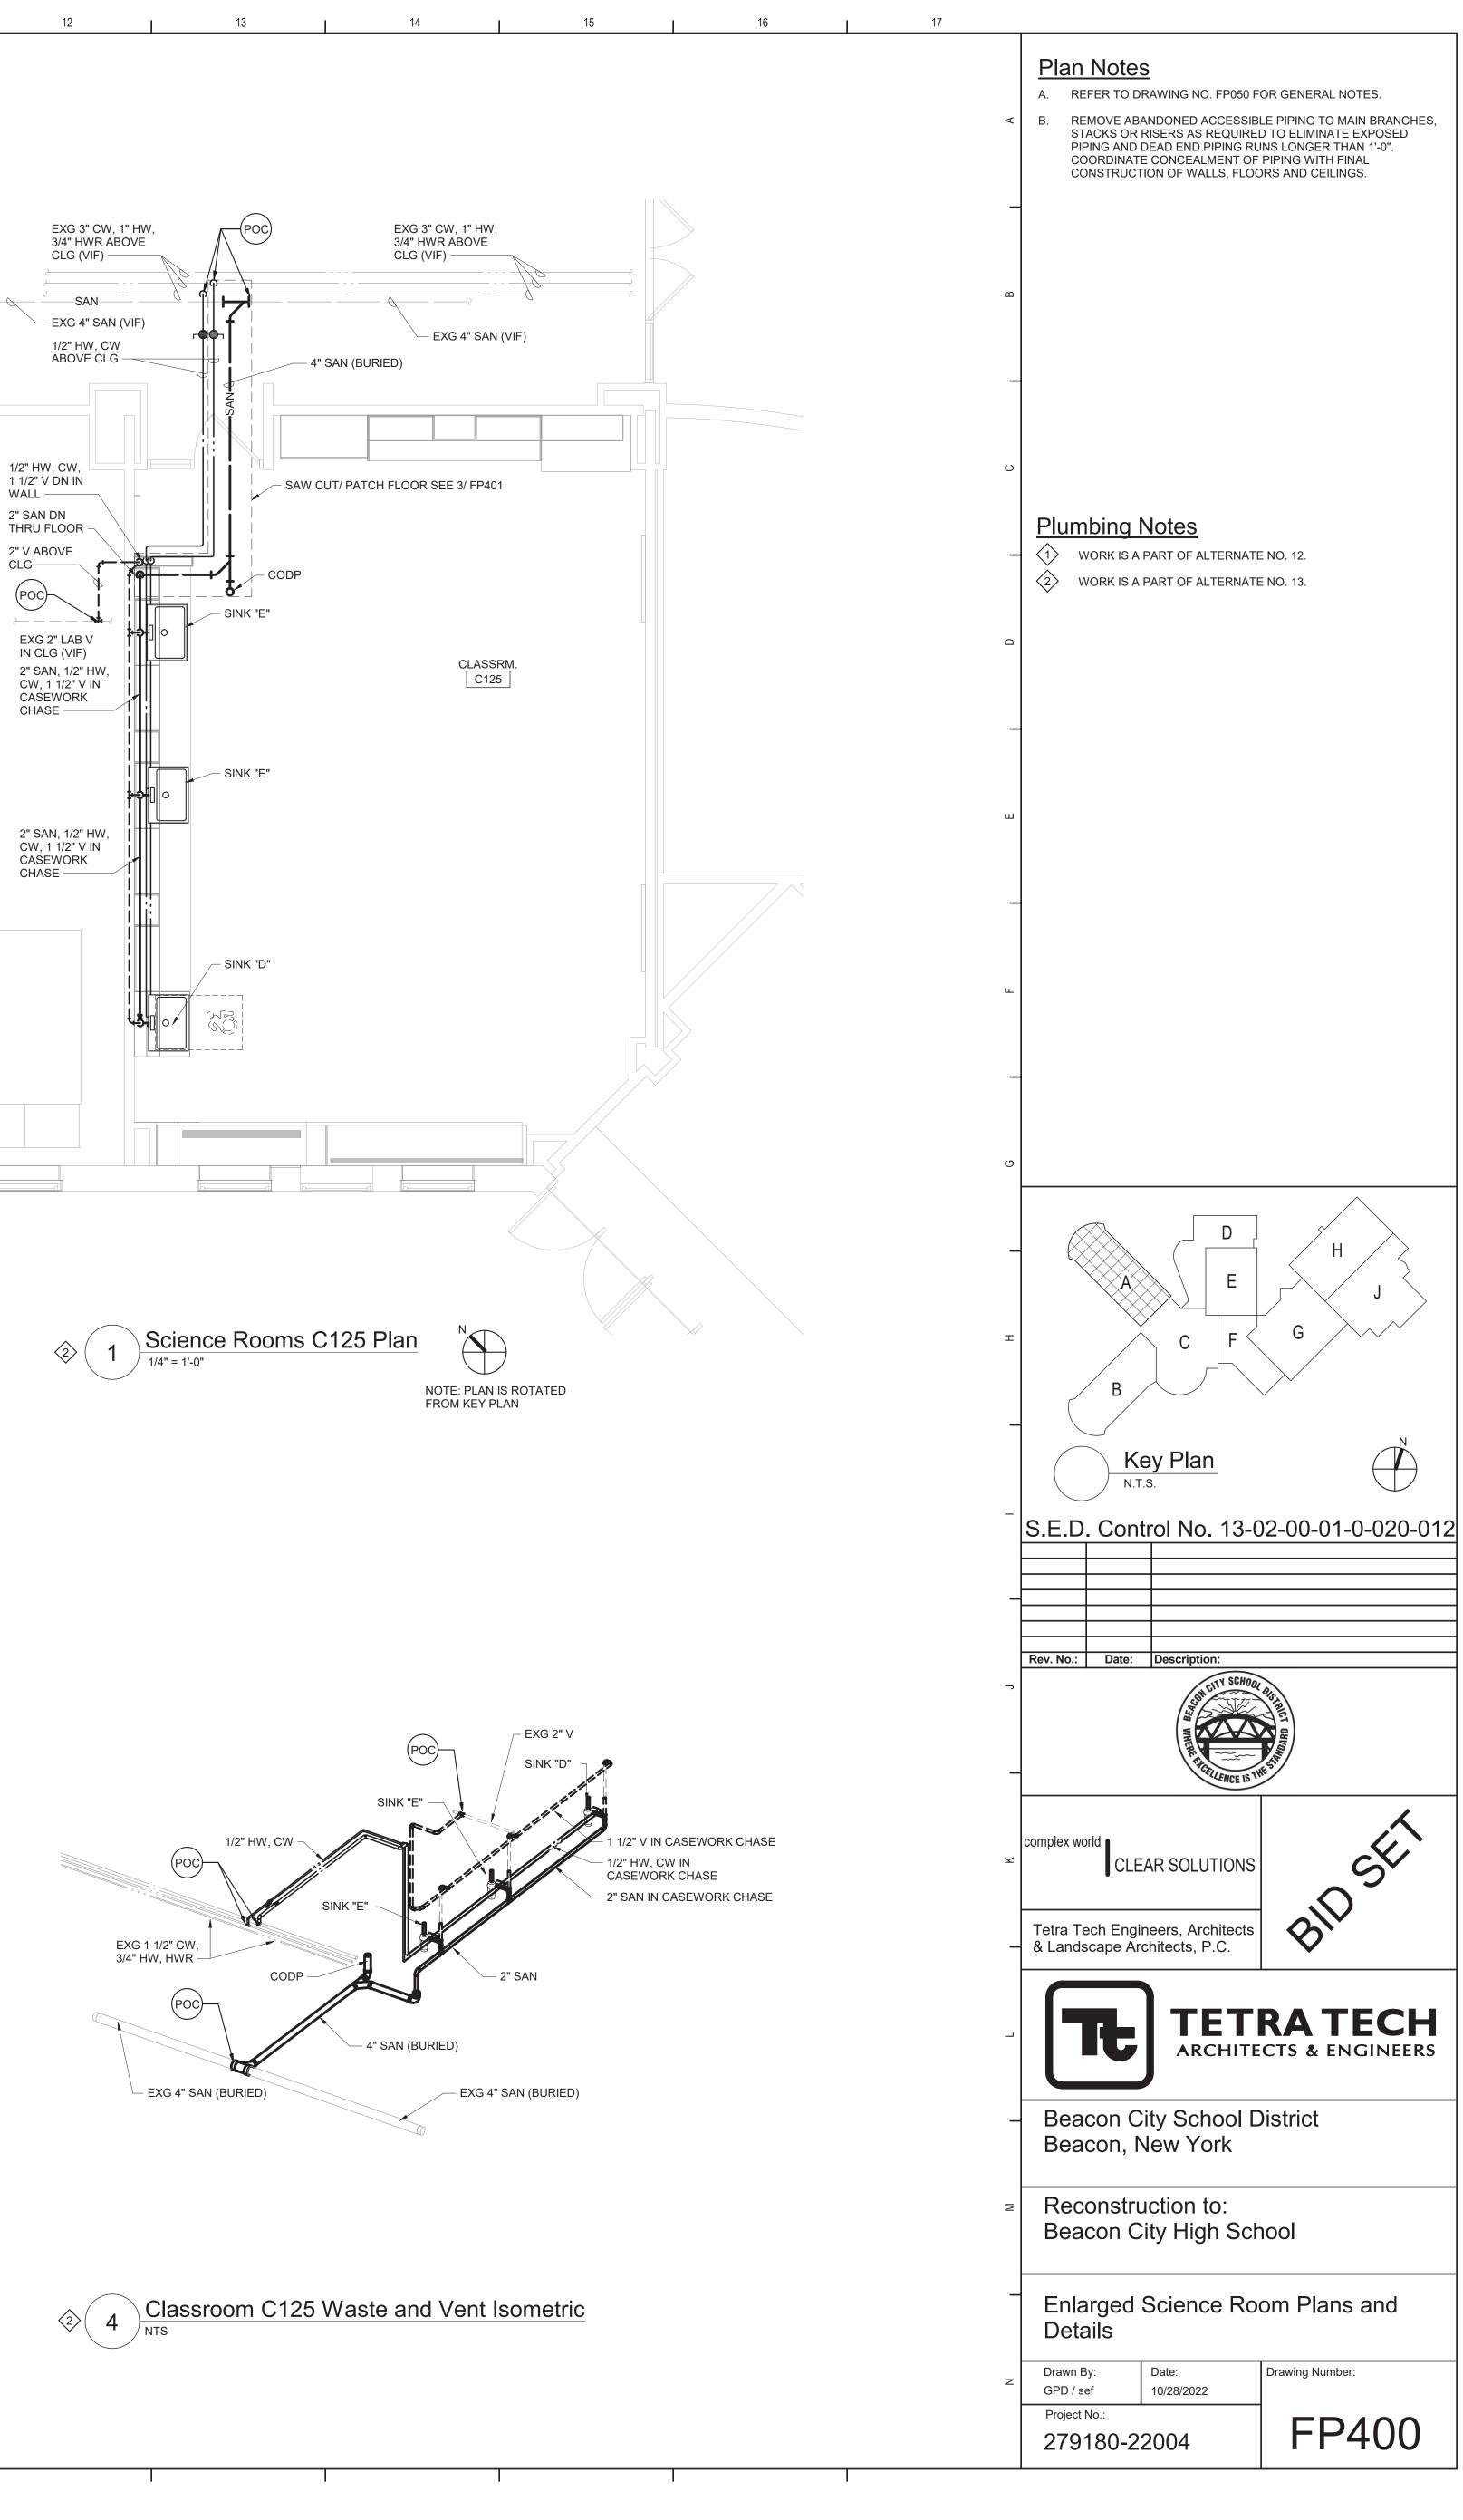

2\_\_\_\_\_

SCI CLASSRM. C127

11

10

POC EXG 2" LAB V IN CLG (VIF) 2" SAN, 1/2" HW, CW, 1 1/2" V IN CASEWORK CHASE -----

CLG —

CHASE —

| EXTENSIC<br>HEIGHT<br>(INCHES |     | LENGTH<br>(INCHES) | WIDTH<br>(INCHES) | HEIGHT<br>(INCHES) | VENT SIZE<br>(NPS) | NOTES |
|-------------------------------|-----|--------------------|-------------------|--------------------|--------------------|-------|
| FIELD VER                     | IFY | 35-1/2             | 20-3/4            | 24-1/4             | 2                  | 1, 2  |
|                               |     |                    |                   |                    |                    |       |