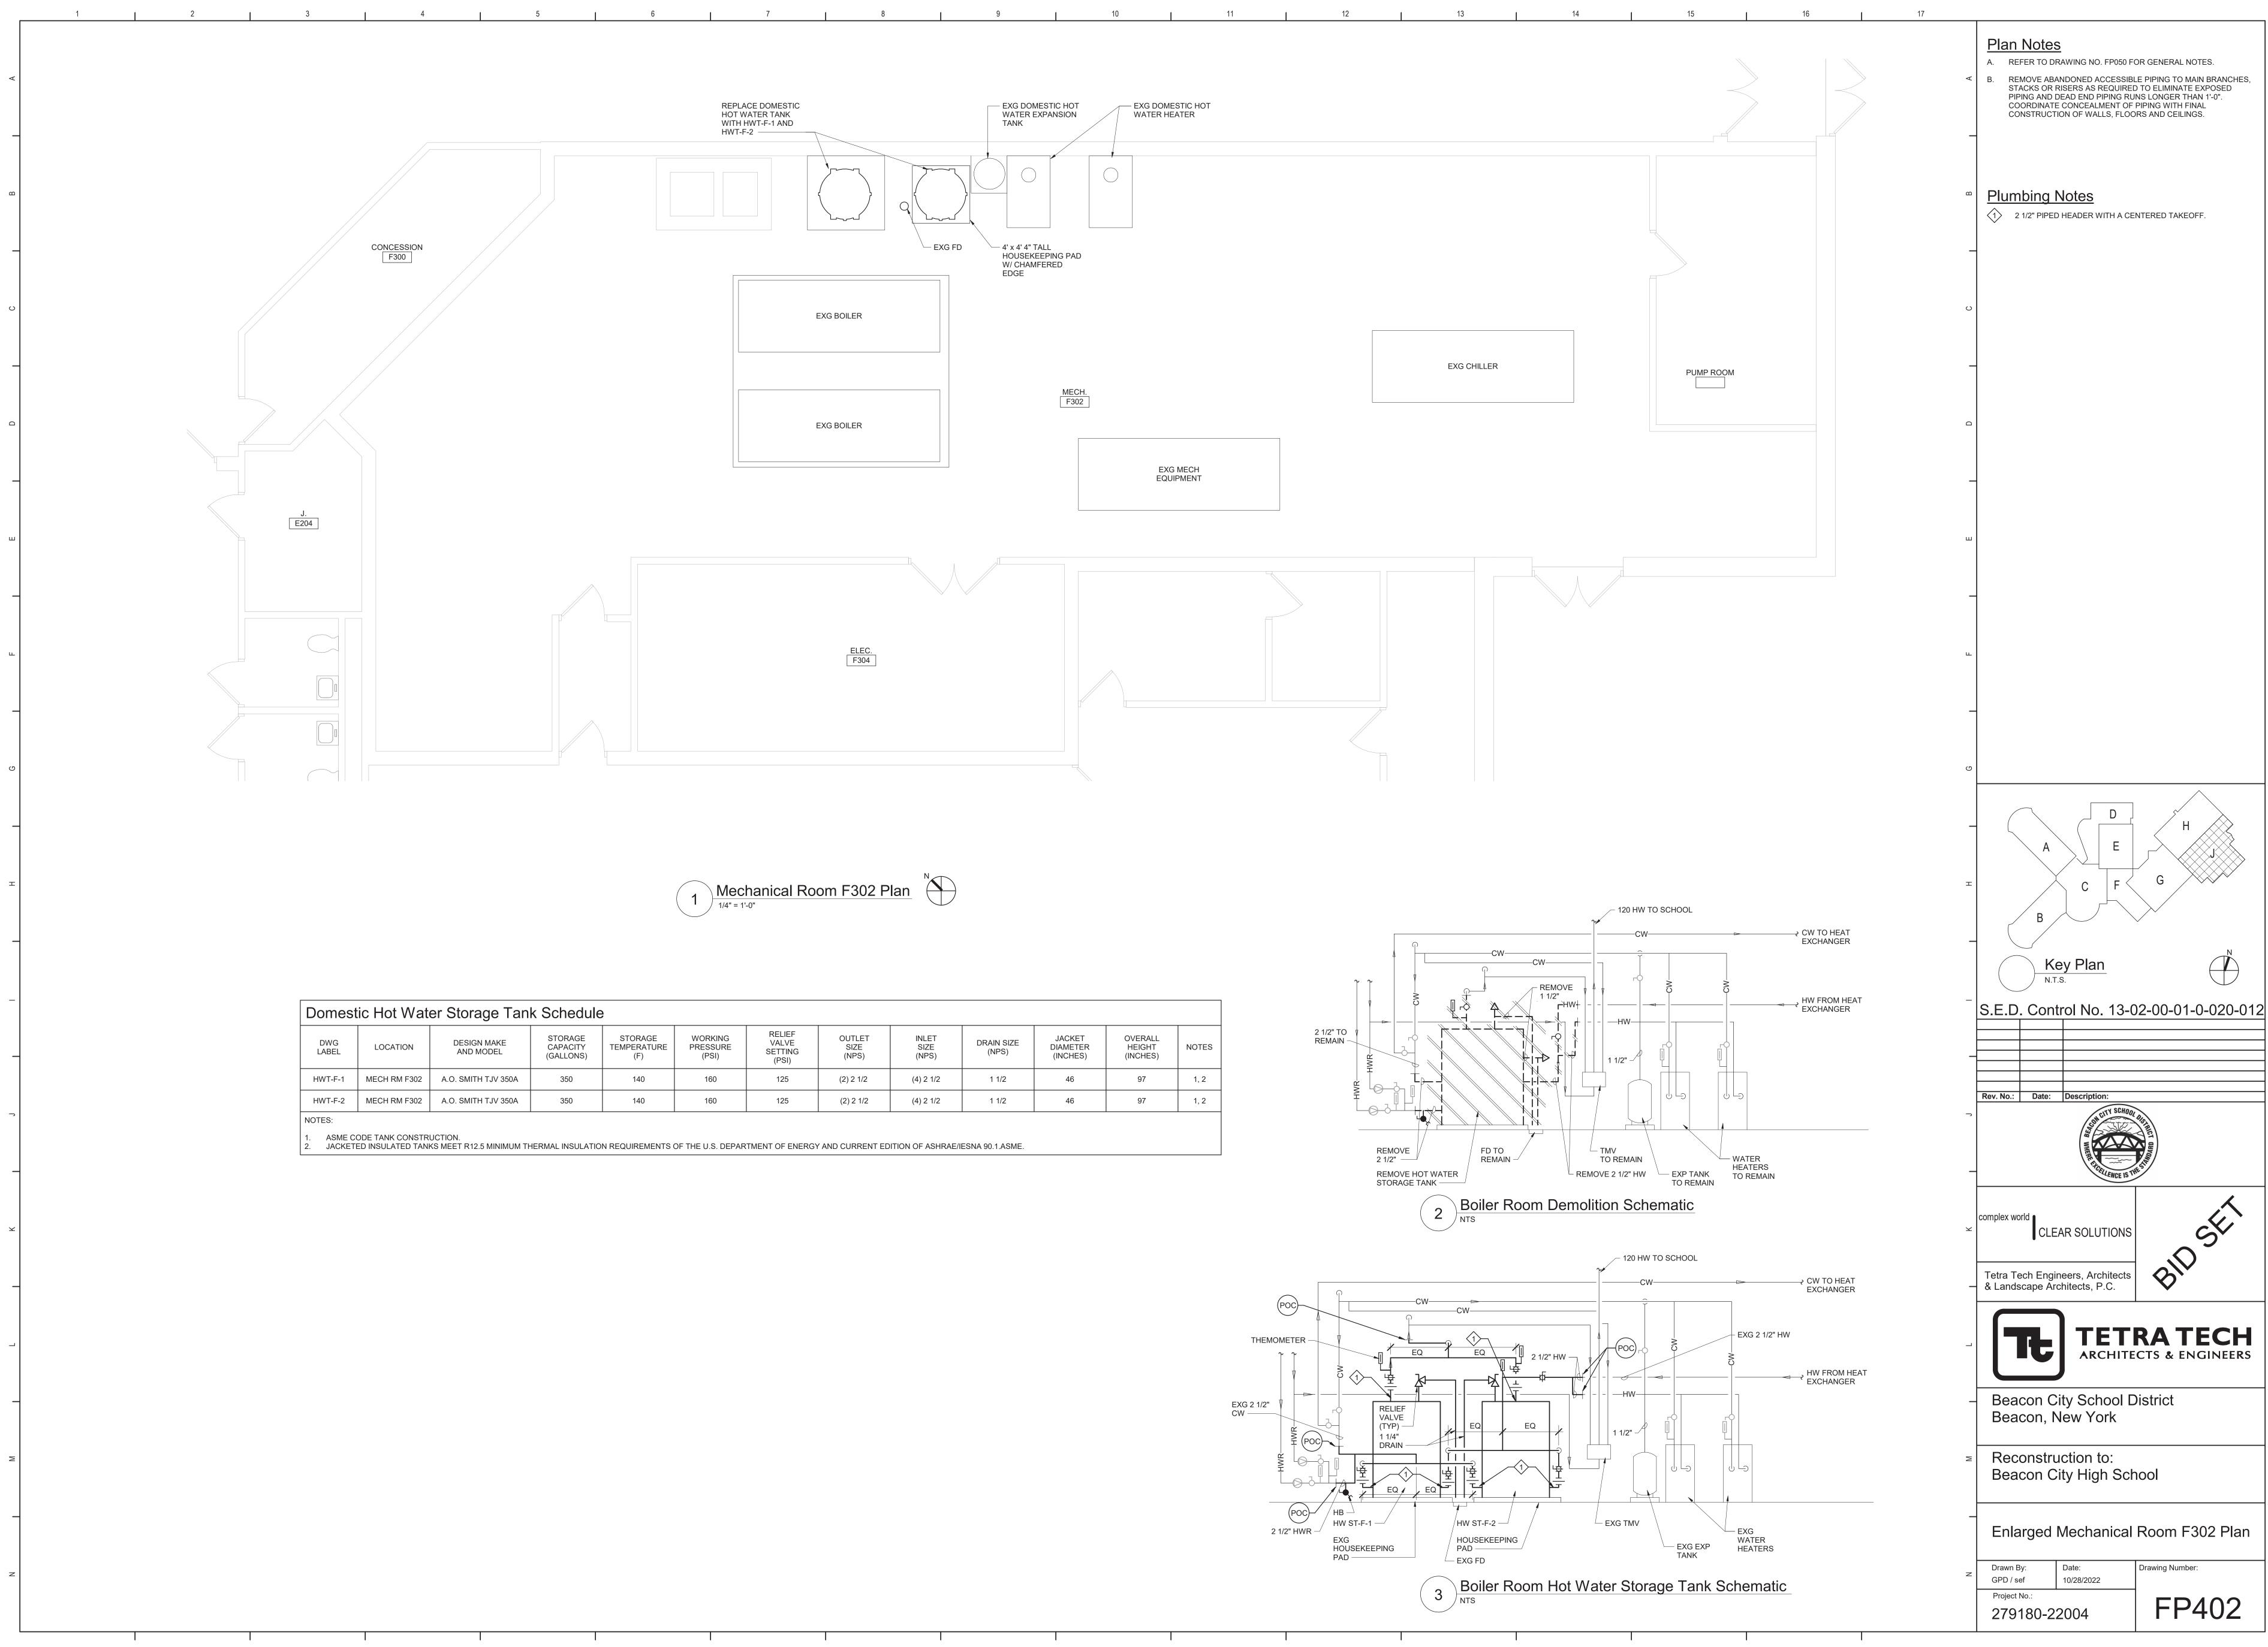

| STORAGE WORKING<br>MPERATURE PRESSURE<br>(F) (PSI) | RELIEF<br>VALVE<br>SETTING | OUTLET        | INLET         |                     |                                |                               |       |
|----------------------------------------------------|----------------------------|---------------|---------------|---------------------|--------------------------------|-------------------------------|-------|
|                                                    | (PSI)                      | SIZE<br>(NPS) | SIZE<br>(NPS) | DRAIN SIZE<br>(NPS) | JACKET<br>DIAMETER<br>(INCHES) | OVERALL<br>HEIGHT<br>(INCHES) | NOTES |
| 140 160                                            | 125                        | (2) 2 1/2     | (4) 2 1/2     | 1 1/2               | 46                             | 97                            | 1, 2  |
| 140 160                                            | 125                        | (2) 2 1/2     | (4) 2 1/2     | 1 1/2               | 46                             | 97                            | 1, 2  |