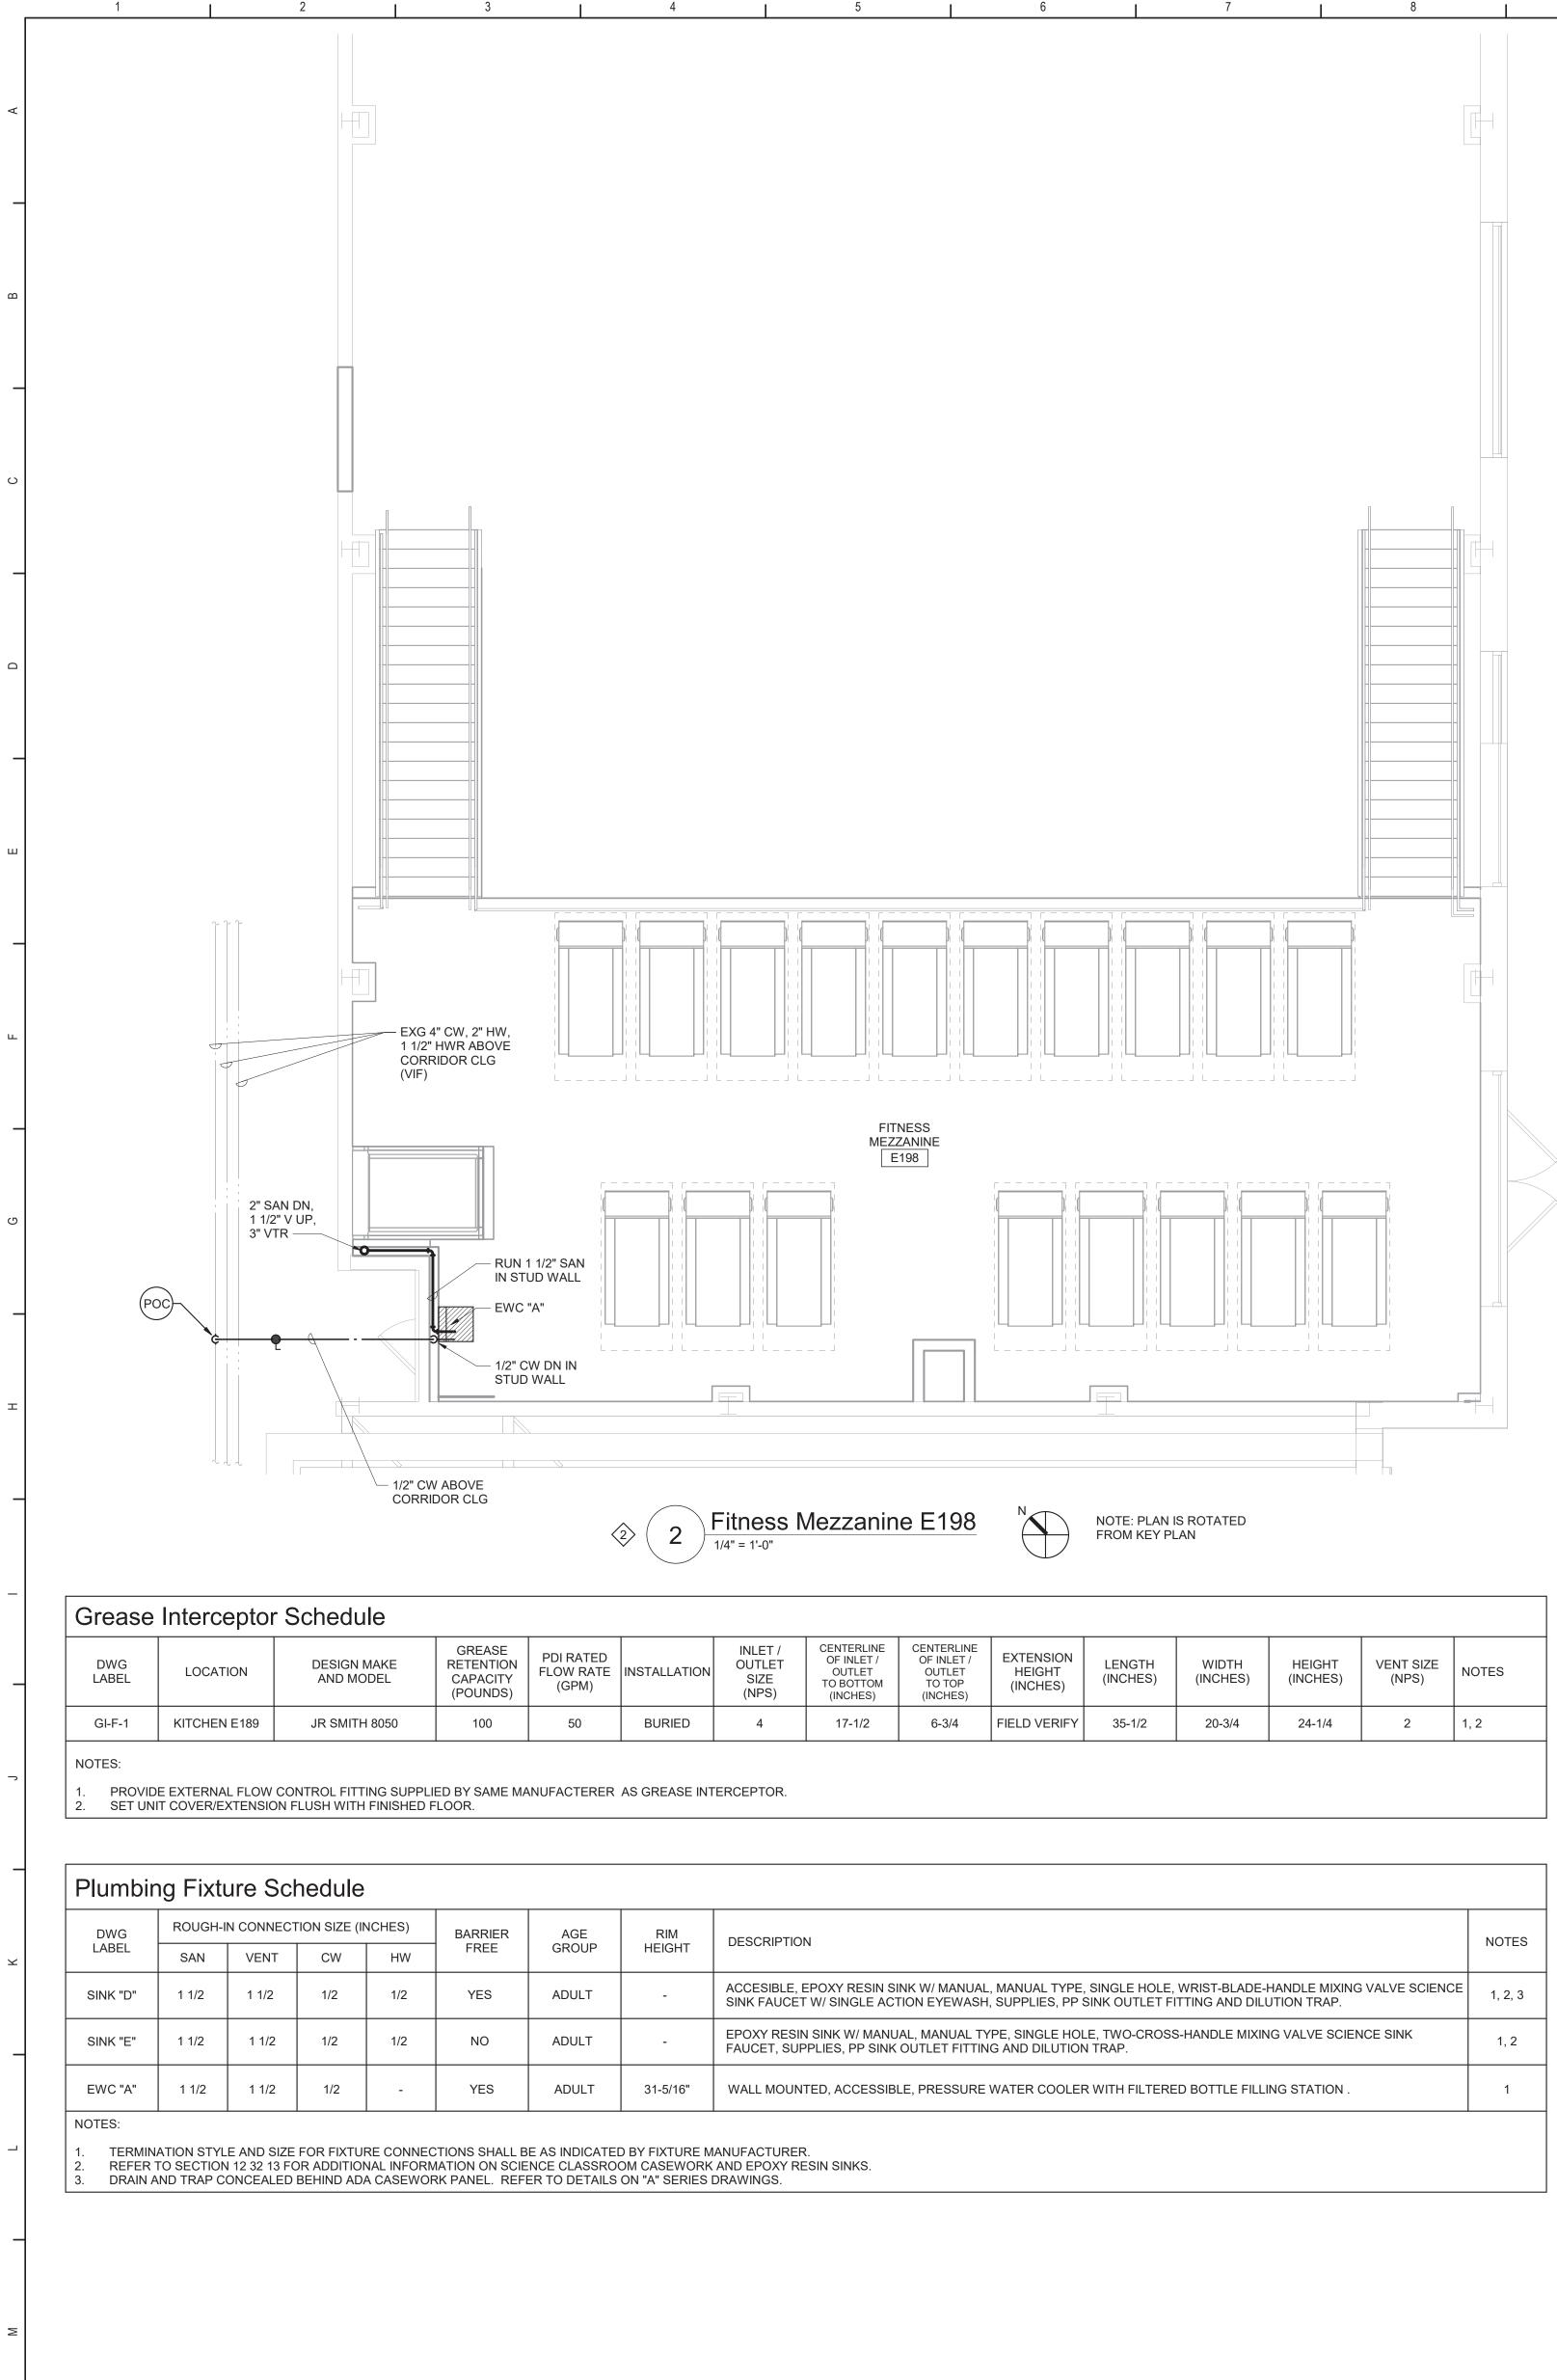

2\_\_\_\_\_

SCI CLASSRM. C127

11

10

POC EXG 2" LAB V IN CLG (VIF) 2" SAN, 1/2" HW, CW, 1 1/2" V IN CASEWORK CHASE -----

CLG —

CHASE —

| EXTENSIC<br>HEIGHT<br>(INCHES |     | LENGTH<br>(INCHES) | WIDTH<br>(INCHES) | HEIGHT<br>(INCHES) | VENT SIZE<br>(NPS) | NOTES |
|-------------------------------|-----|--------------------|-------------------|--------------------|--------------------|-------|
| FIELD VER                     | IFY | 35-1/2             | 20-3/4            | 24-1/4             | 2                  | 1, 2  |
|                               |     |                    |                   |                    |                    |       |

|                                                                                                                         | NOTES   |
|-------------------------------------------------------------------------------------------------------------------------|---------|
| , MANUAL TYPE, SINGLE HOLE, WRIST-BLADE-HANDLE MIXING VALVE SCIENCE SUPPLIES, PP SINK OUTLET FITTING AND DILUTION TRAP. | 1, 2, 3 |
| PE, SINGLE HOLE, TWO-CROSS-HANDLE MIXING VALVE SCIENCE SINK<br>G AND DILUTION TRAP.                                     | 1, 2    |
| WATER COOLER WITH FILTERED BOTTLE FILLING STATION .                                                                     | 1       |
|                                                                                                                         |         |