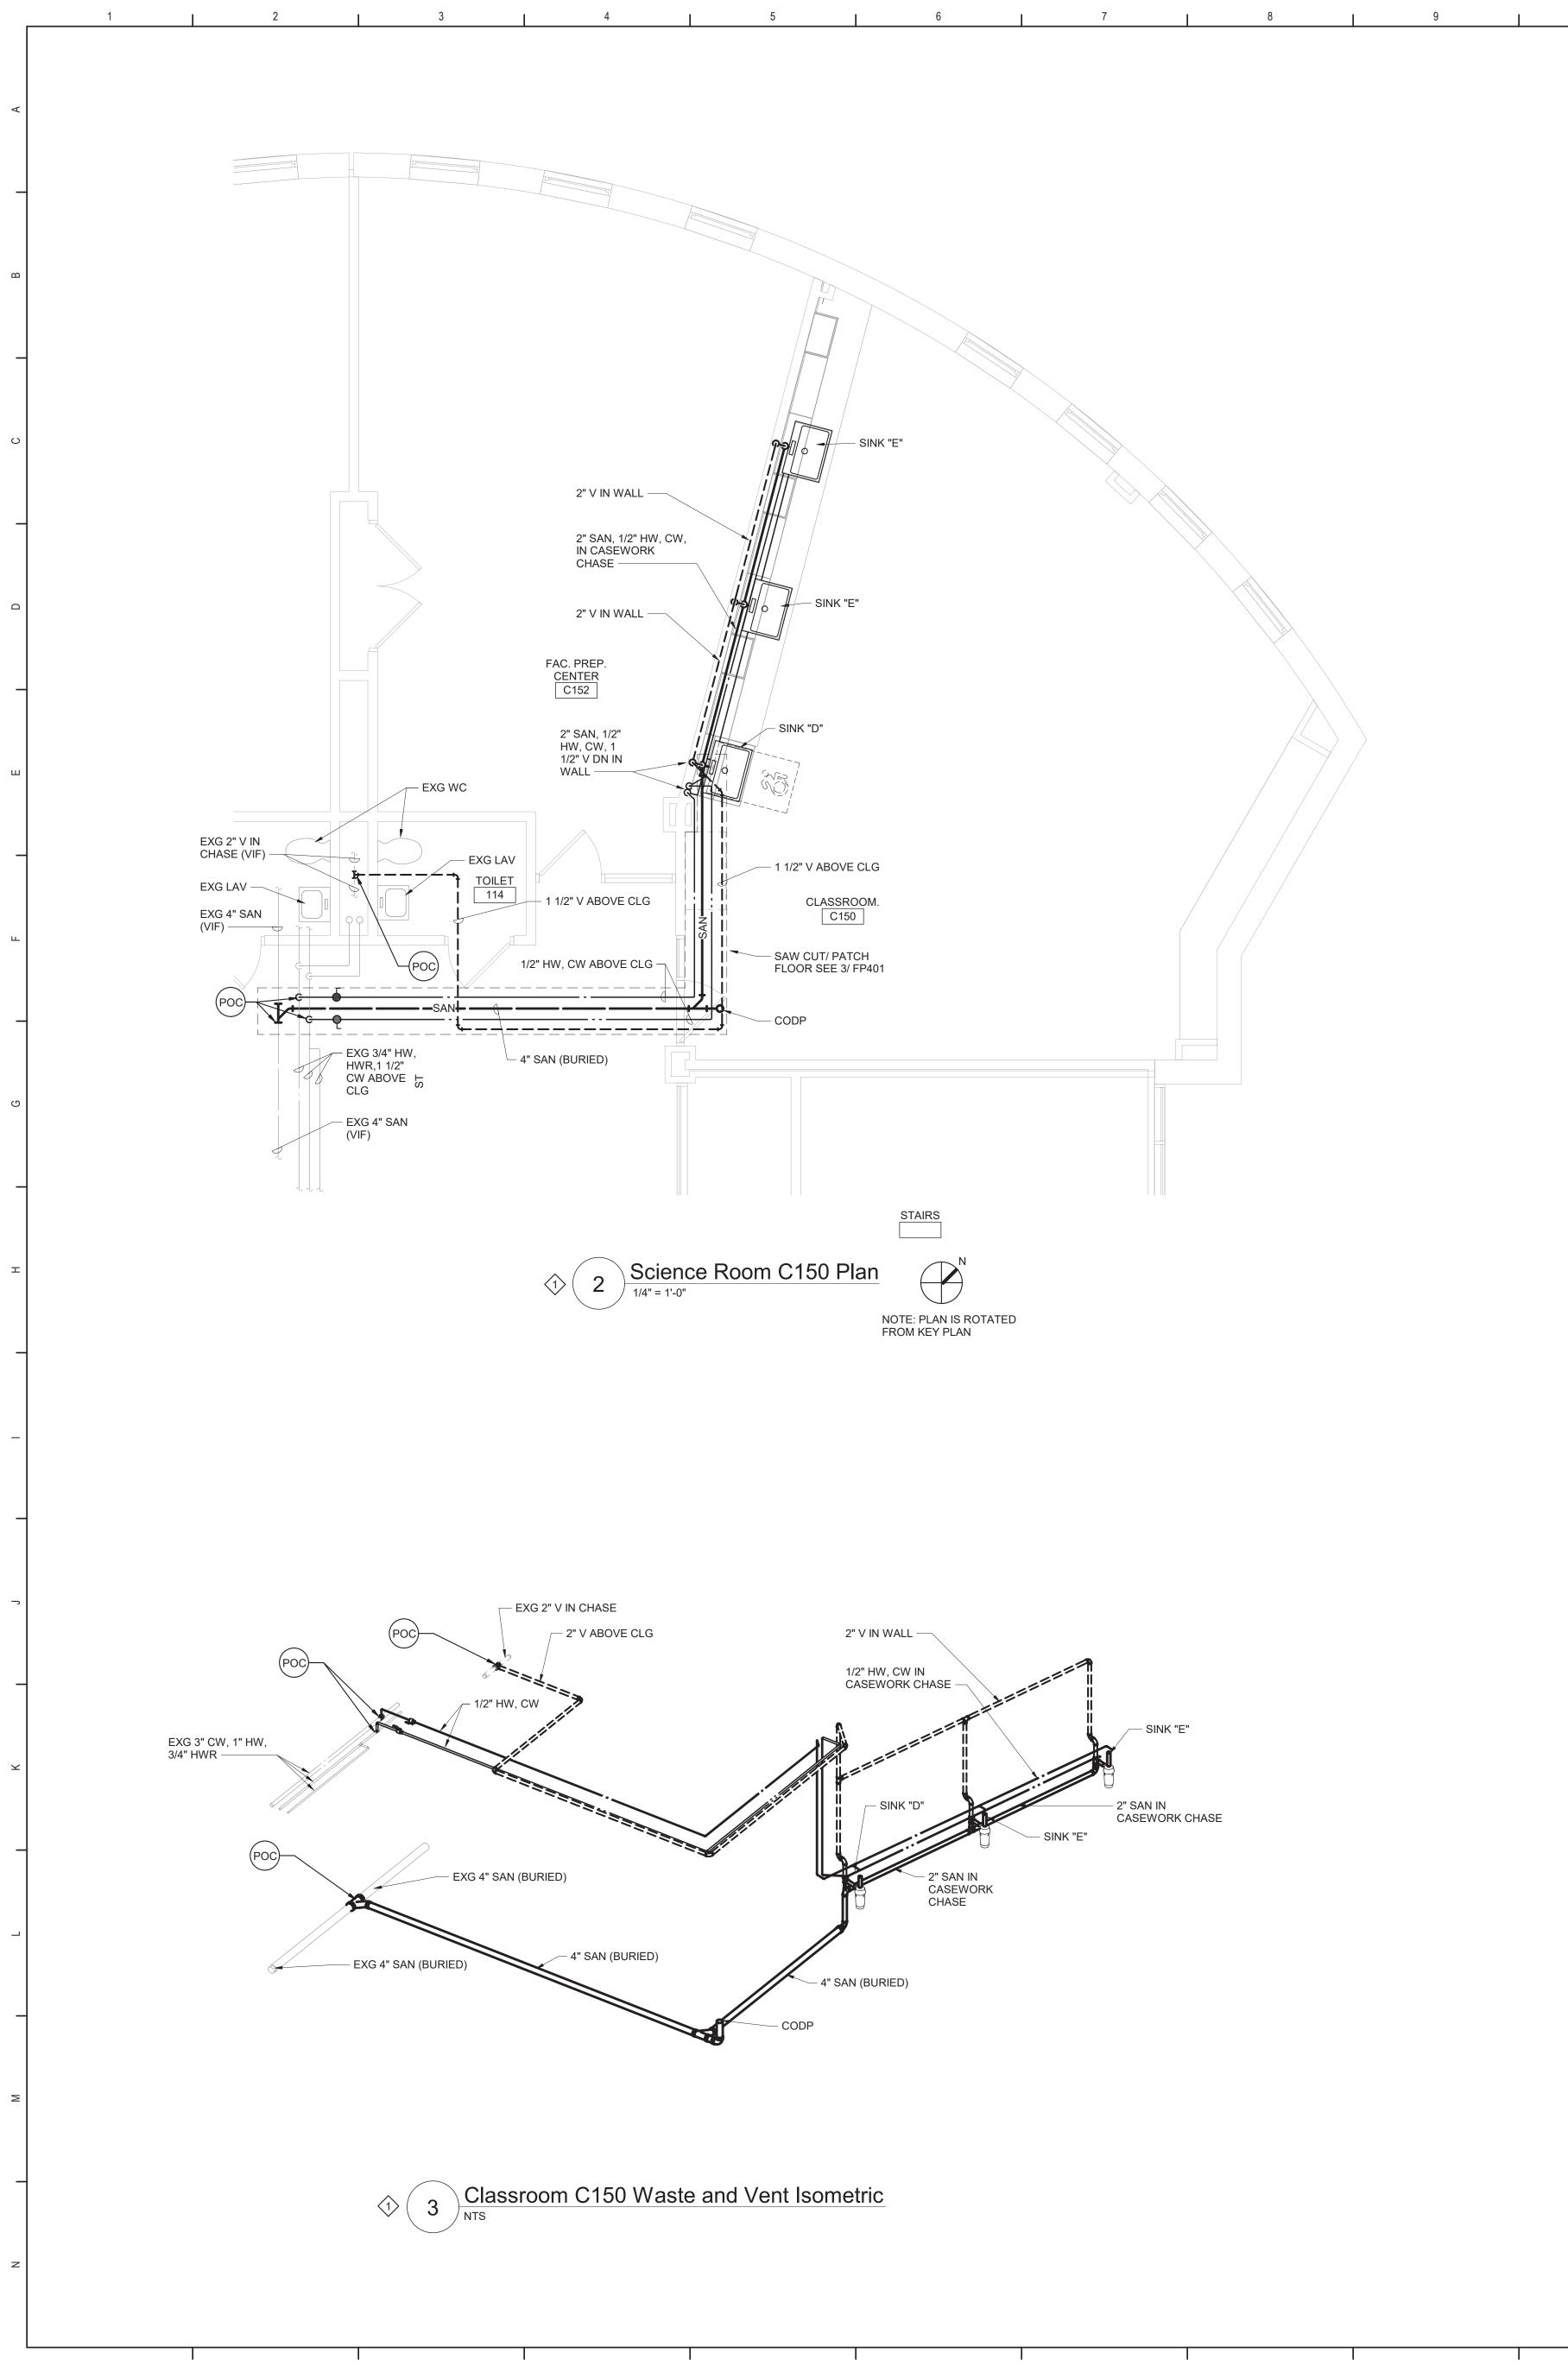

2\_\_\_\_\_

SCI CLASSRM. C127

11

10

POC EXG 2" LAB V IN CLG (VIF) 2" SAN, 1/2" HW, CW, 1 1/2" V IN CASEWORK CHASE -----

CLG —

CHASE —

| EXTENSIC<br>HEIGHT<br>(INCHES |     | LENGTH<br>(INCHES) | WIDTH<br>(INCHES) | HEIGHT<br>(INCHES) | VENT SIZE<br>(NPS) | NOTES |
|-------------------------------|-----|--------------------|-------------------|--------------------|--------------------|-------|
| FIELD VER                     | IFY | 35-1/2             | 20-3/4            | 24-1/4             | 2                  | 1, 2  |
|                               |     |                    |                   |                    |                    |       |