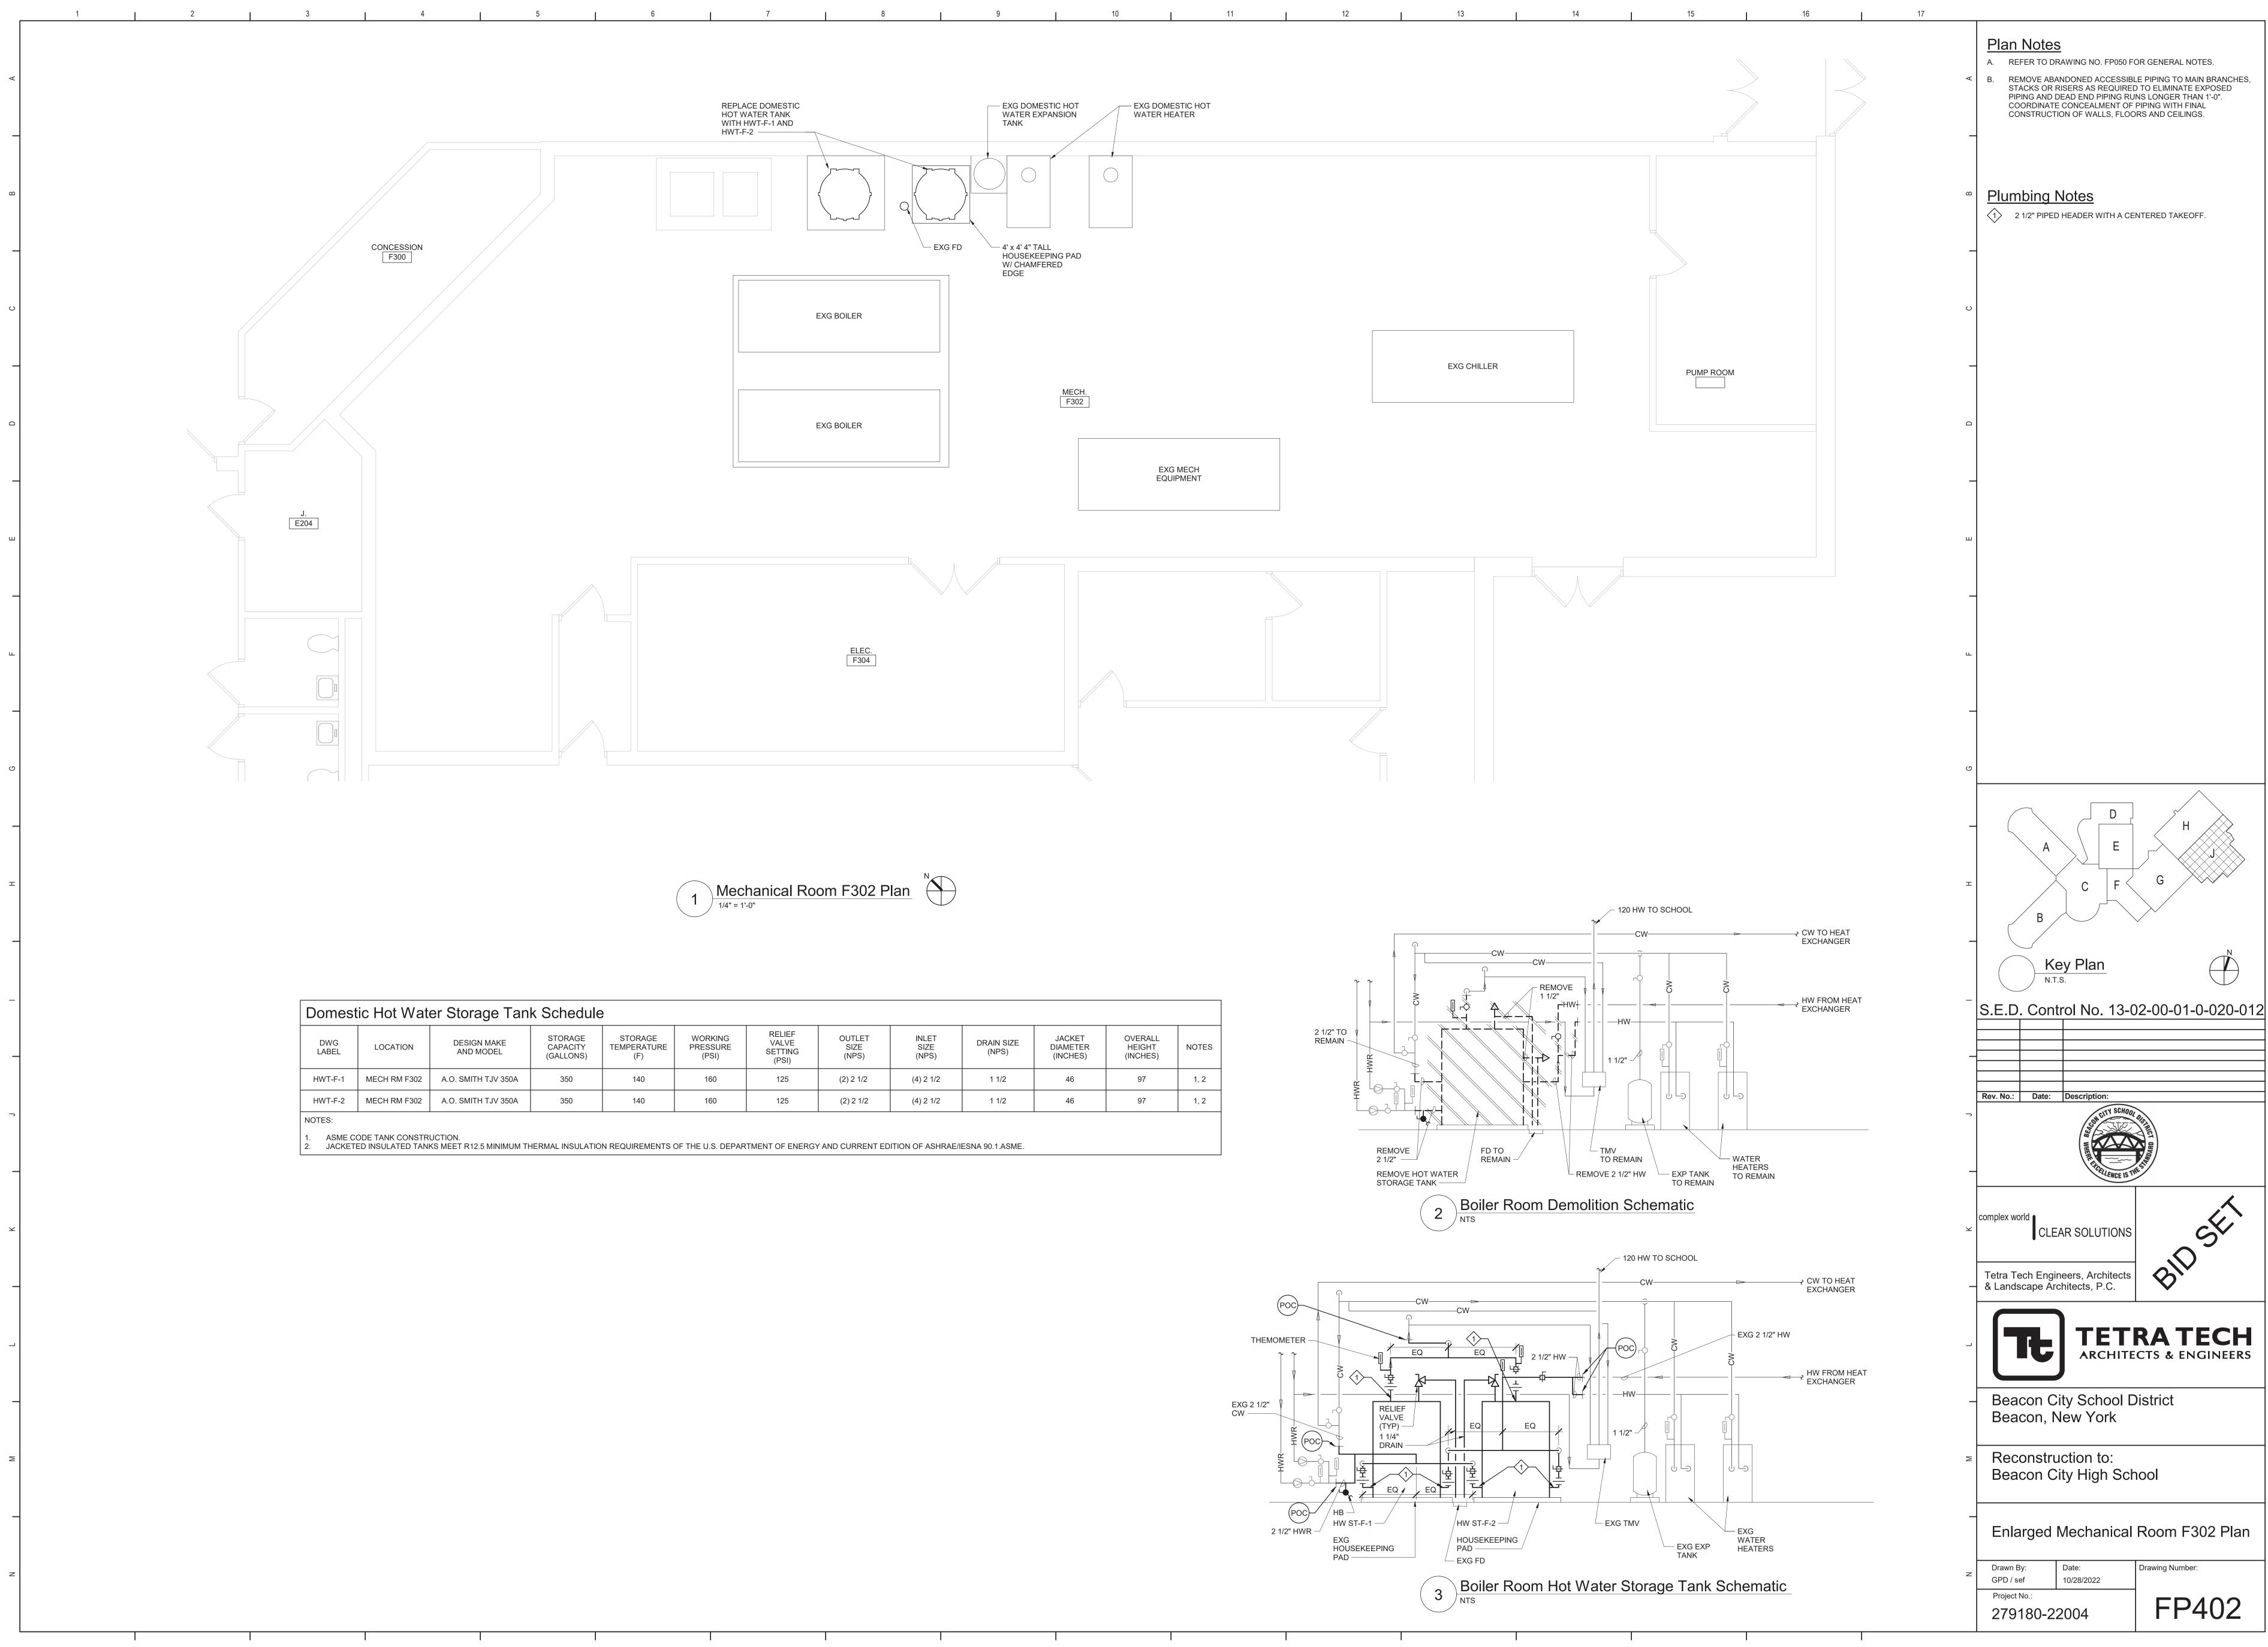

| STORAGE<br>EMPERATURE<br>(F) | WORKING<br>PRESSURE<br>(PSI) | RELIEF<br>VALVE<br>SETTING<br>(PSI) | OUTLET<br>SIZE<br>(NPS) | INLET<br>SIZE<br>(NPS) | DRAIN SIZE<br>(NPS) | JACKET<br>DIAMETER<br>(INCHES) | OVERALL<br>HEIGHT<br>(INCHES) | NOTES |
|------------------------------|------------------------------|-------------------------------------|-------------------------|------------------------|---------------------|--------------------------------|-------------------------------|-------|
| 140                          | 160                          | 125                                 | (2) 2 1/2               | (4) 2 1/2              | 1 1/2               | 46                             | 97                            | 1, 2  |
| 140                          | 160                          | 125                                 | (2) 2 1/2               | (4) 2 1/2              | 1 1/2               | 46                             | 97                            | 1, 2  |
|                              |                              |                                     |                         |                        |                     |                                |                               | ·     |